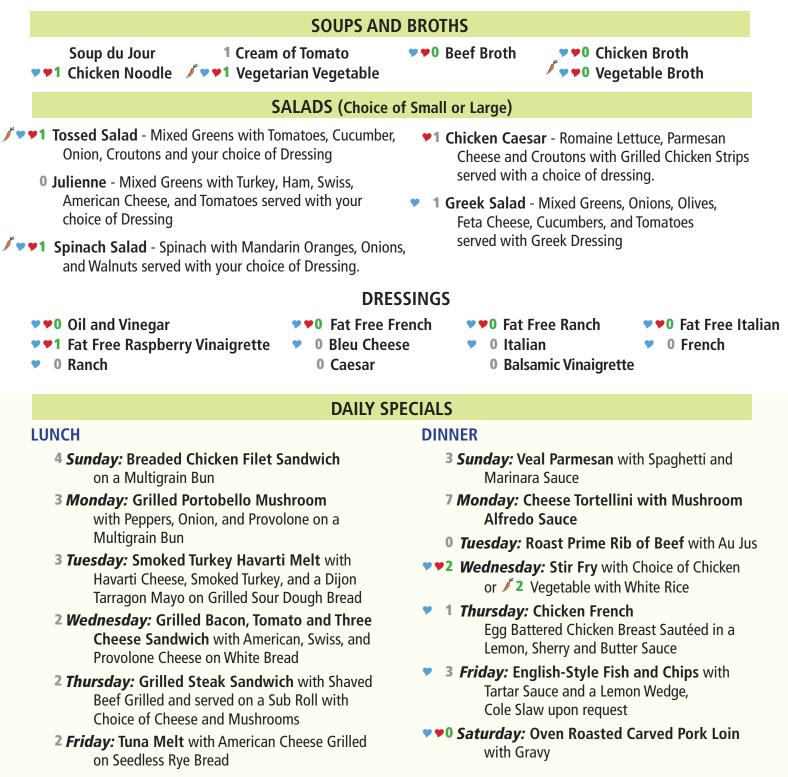

## LUNCH AND DINNER

**3 Saturday:** Chicken Pesto Florentine Panini Chicken, Pesto, and Spinach, Grilled on Panini Bread

#### Some items are available in half portions. Ask your server for details.

- **P** Beef Gravy **vv** Turkey Gravy
- **PP**1 Mashed Potatoes
- **P1** Rice
- PI Rice Pilaf
- **P1** Brown Rice
- **P**<sup>2</sup> Baked Potato
- **P**<sup>2</sup> Baked Sweet Potato
- 1 Macaroni Salad
- 1 Potato Salad
- ♥♥2 Mashed Sweet Potato ♥♥0 Sliced Carrots
- P I Dinner Roll
- **1** French Fries
- ♥♥0 Broccoli

**SIDES** 

• •1 Sweet Peas

- **v1** Corn
- ♥♥0 Broccoli, Cauliflower and Carrots
- Green Beans

## **SELECTIONS**

### **BUILD YOUR OWN SANDWICHES AND WRAPS**

#### FILLINGS

| ♥0 Ham                | ♥♥0 Chicken Salad | ♥♥0 Swiss   |
|-----------------------|-------------------|-------------|
| 🎔 🎔 🛛 Turkey          | ♥♥0 Egg Salad     | 0 American  |
| <b>♥</b> 0 Roast Beef | ♥♥0 Tuna Salad    | 0 Provolone |
| ∕×♥1 PBJ              | ∕∕♥1 Hummus       | 0 Bacon     |

#### **BREADS AND WRAP CHOICES**

**Freads:** White, Wheat, Seedless Rye, Kaiser Roll 3 6" Sub Roll, 12 Grain

> > 2 Wraps: Spinach, Tomato or Wheat

#### SPECIALTY SANDWICHES AND WRAPS

- **993** Veggie Delight Cucumber, Tomato, Onion, and choice of Cheese on 12 Grain Bread
  - 3 Club Sandwich Turkey or Ham with Bacon, Lettuce, Tomato, and Mayo on White Toast
  - 3 Chicken Caesar Wrap Crunchy or Grilled Chicken, Romaine Lettuce, Parmesan Cheese, and Caesar Dressing on your choice of Wrap
  - 2 BLT Bacon, Lettuce, and Tomato with Mayonnaise on Toasted White
  - 5 South Western Wrap Black Beans, Rice, and Mixed Veggies on your choice of Wrap

Choice of Italian, Ranch or Caesar Dressing available upon request. Mustard, Mayonaise, Honey Mustard All Sandwiches served with Lettuce, Tomato and Pickle Spear

#### **GRILLED SANDWICHES AND BURGERS**

- **F P 3** Vegetarian Burger Meatless Burger Served on a Multi Grain Roll
  - P2 Grilled Chicken Grilled Marinated Chicken Breast. served on a Bun
  - 2 1/4 lb. Grilled Hamburger 4 oz. Grilled Beef, served on a bun, add your choice of Cheese
    - 2 Grilled Cheese American Cheese on Grilled White or Wheat Bread - Ham available upon request

- **J \* 3** Black Bean Burger Meatless Black Bean Burger, served on a Multi Grain Roll
  - 2 Reuben Sliced Corned Beef, Sauerkraut, Swiss Cheese, and Russian Dressing on Seedless Rye
  - 1 Hot Dog Grilled and served on a Bun
  - 2 Quesadilla Grilled Flour Tortilla filled with Cheese, Onion, Pepper, with or without Chicken, Side of Salsa and Sour Cream are available upon request

#### All Burgers and Chicken Sandwiches come with Lettuce, and Tomato. **Remember to request any Condiments.**

#### ••1 Oven Baked Meatloaf w/Gravy

- Oven Roasted Turkey w/Gravy **2** Dressing or
  - • 2 Low Sodium Dressing
- PO Chicken Provencal Grilled Chicken Breast with Artichokes, Black Olives, Mushrooms, and Tomatoes
- Pot Roast of Beef with Vegetable Gravy
- **PPO Sliced Roast of Beef** with Gravy
- Grilled Chicken Breast
- 4 Macaroni and Cheese
- •1 Lemon Glazed Baked Haddock
- Baked Tilapia with Tomatoes and Mushrooms

#### **ENTREES**

#### **Build Your Own Pasta Meal**

- ∕ ♥♥3 Spaghetti / ♥♥0 Marinara
- **Penne**
- O Alfredo 🌶 🎔 🕈 🖉 Tofu Ravioli 0 Meat Balls
  - • 0 Low Sodium Meat Balls
    - 4 Pizza Veggie, Cheese, Sausage, or Pepperoni
    - 2 Chicken Fingers
    - 3 Chicken Parmesan with Pasta
- 🧨 🔹 Eggplant Parmesan with Pasta
- **✓ ▼ ▼2 Pasta Primavera -** Sauteed Vegetables served with Pasta
  - PB Beans and Rice
  - 2 Fried Chicken Breast (Bone In)

- **0** Rotisserie Chicken Quarter
- Yegetarian Chili over Brown Rice - Beans, Peppers, and Vegetables in a Spicy Chili Sauce
  - **994 Fresh Fruit Platter** Fresh Cut Fruit, Cottage Cheese, and Two Mini Blueberry Muffins
- > >> >> Hummus Platter Roasted Red Pepper Hummus, Cucumber / Tomato Salad, and Mushroom / Red Pepper Salad, served with **Toasted Baguettes**
- *I* **♥♥3** Grilled Veggie and Tofu Salad - Chilled Marinated and Grilled Portobello Mushroom, Veggie and Tofu Skewers over mixed greens served with Toasted Baguettes