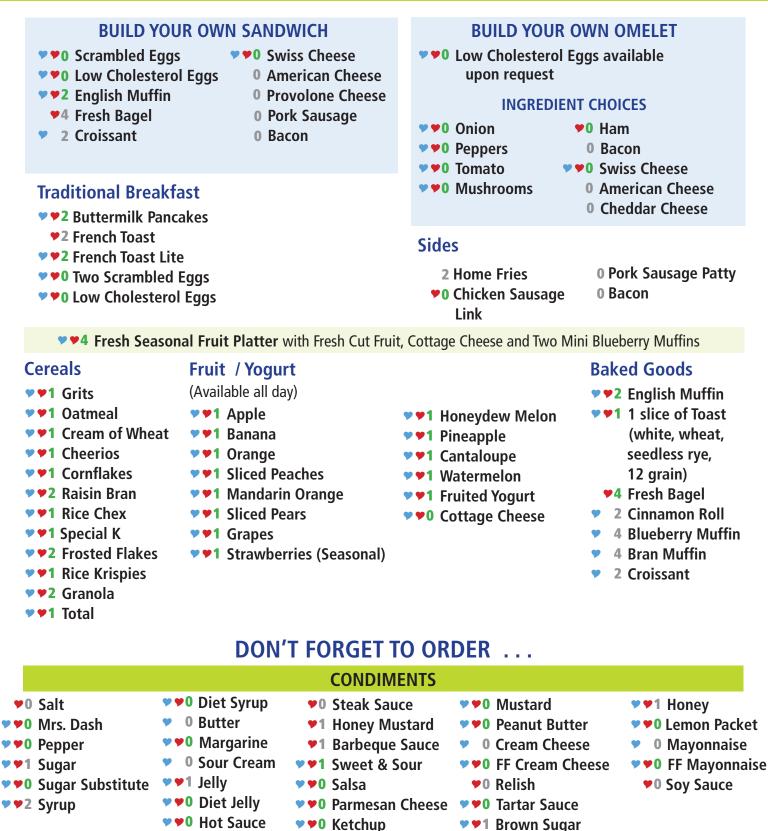

## BREAKFAST

#### **KEY**

Symbol before a menu item means that it is compliant with the Limited Saturated Fat Diet. 1 Carbohydrate Serving/exchange is equal to 15 grams of carbohydrate. The diabetic diet allows items with servings indicated by a green number. Choose a total of 5 servings (75 grams) per meal.

Symbol before a menu item means that it is compliant with the Low Sodium Diet.

**/** Symbol before an entree means that it is Vegan.