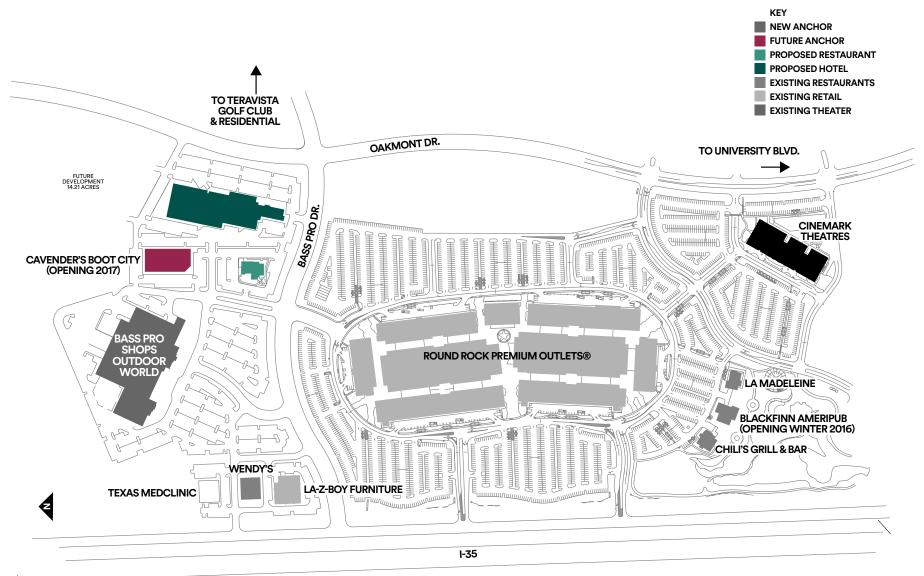

# **AERIAL OVERVIEW**

## **SURROUNDING AREA CENTERS**

- Simon Centers
- Competition
- 1 Round Rock Premium Outlets®
- 2 The Arboretum at Great Hills
- 3 Barton Creek Square
- 4 The Domain
- 5 Hill Country Galleria
- 6 Killeen Mall
- 7 Lakeline Mall
- 8 Temple Mall