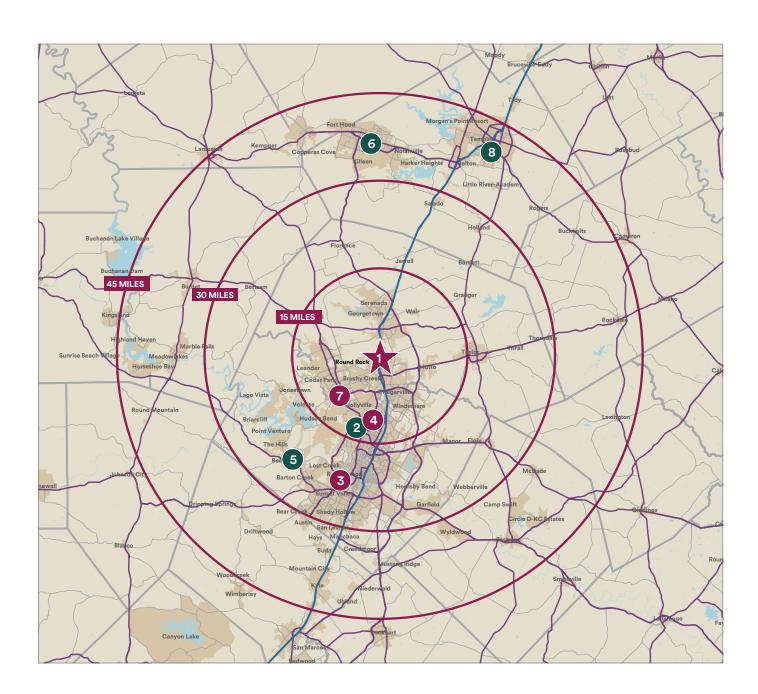

#### RADIUS POPULATION

15 miles: 817,090 30 miles: 1,683,193 45 miles: 2,305,978

## **SURROUNDING AREA CENTERS**

- Simon Centers
- Competition
- 1 Round Rock Premium Outlets®
- 2 The Arboretum at Great Hills
- 3 Barton Creek Square
- 4 The Domain
- 5 Hill Country Galleria
- 6 Killeen Mall
- 7 Lakeline Mall
- 8 Temple Mall