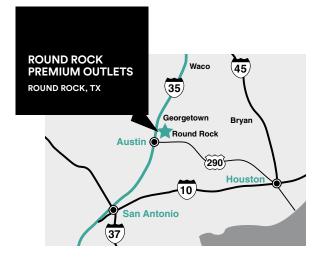

## **MAJOR METROPOLITAN AREAS**

Austin: 9 miles south
San Antonio: 92 miles south
Houston: 150 miles east
Dallas: 180 miles north

#### LOCATION / DIRECTIONS

I-35 to University Blvd. to Frontage Road in Round Rock, Texas.