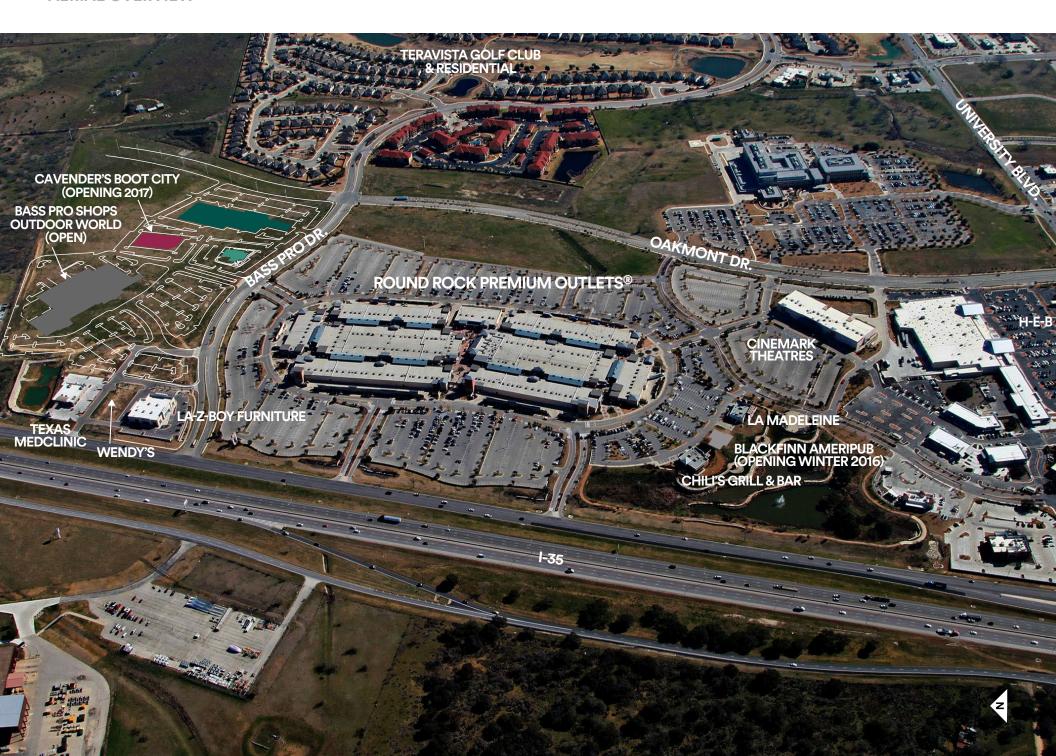

# **AERIAL OVERVIEW**

## **SURROUNDING AREA CENTERS**

- Simon Centers
- Competition
- 1 Round Rock Premium Outlets®
- 2 The Arboretum at Great Hills
- 3 Barton Creek Square
- 4 The Domain
- 5 Hill Country Galleria
- 6 Killeen Mall
- 7 Lakeline Mall
- 8 Temple Mall