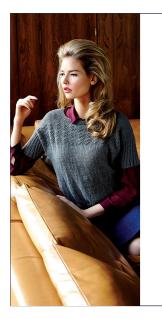

#### YARN

Rowan Finest

13 14 15 16 18 x 25gm (photographed in Glee 070)

# NEEDLES

1 pair 3¼mm (no 10) (US 3) needles

BUTTONS – 12 x BN1367 (15 mm) from Bedecked. Please see information page for contact details.

| SIZE                |       |       |         |         |         |        |
|---------------------|-------|-------|---------|---------|---------|--------|
|                     | S     | М     | L       | XL      | XXL     |        |
| To fit bust         |       |       |         |         |         |        |
|                     | 81-86 | 91-97 | 102-107 | 112-117 | 122-127 | cm     |
|                     | 32-34 | 36-38 | 40-42   | 44-46   | 48-50   | in     |
|                     |       |       |         |         |         |        |
| YARN                |       |       |         |         |         |        |
| <b>Rowan Finest</b> |       |       |         |         |         |        |
| A Rapture 068       | 13    | 14    | 16      | 18      | 20      | x 25gm |
| B Star 069          | 1     | 1     | 1       | 1       | 2       | x 25gm |
| C Lure 071          | 1     | 1     | 1       | 1       | 2       | x 25gm |