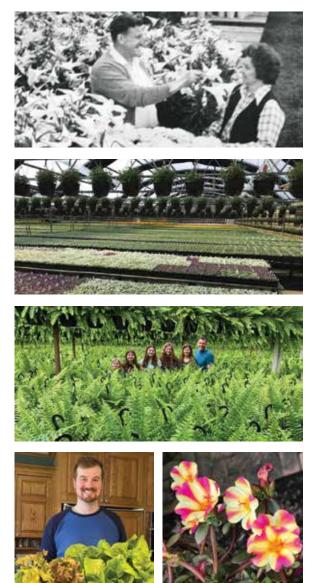

Mother's Day is always the busiest time of year. That's due not only to the holiday, but also to the spring planting season. While "flowers" is front and center in the business' name, the hottest seller is the Boston fern. Layser's grew 30,000 of them this year, with 20,000 taking up an entire greenhouse.

When Donald & Frances Layser started the business seven decades ago, they focused on growing starts for markets. The demand for flowers quickly took over with seasonal blooms. The business is currently run by Steve Layser, their son.

The flowers might not change, but the varieties change rapidly. Plants are started as seeds, plug trays and unrooted cuttings. The bulbs and cuttings are ordered from all over the world.

Layser's Flowers employs 35 year-round employees, many of whom have worked there for over 30 years. The farm also has about 10 seasonal employees to help in busy times..