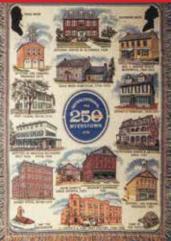

(1813 - 2013)

**POSTCARD SERIES** 

Set of 7 postcards

featuring

54 historic sites

in the county

for \$5.00

(by mail \$7.00)