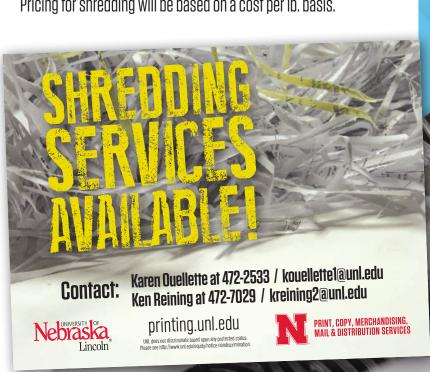

## **Reduce & Reuse**

Make an effort when possible to save and reuse shipping &mailing materials like manila envelopes and packing peanuts.

It is our goal to complete the document cycle from creation to destruction, while assisting the campus community with a secure way of destroying old documents. We can pick-up your material, secure the material until shredded and provide a "Certificate of Destruction" for your file.

Pricing for shredding will be based on a cost per lb. basis.

## **KAREN OUELLETTE**

MAIL ROUTE SUPERVISOR PHONE: 402.472.2533 EMAIL: KOUELLETTE1@UNL.EDU

## **KEN REINING**

MANAGER MAIL & DISTRIBUTION SERVICES PROMOTIONAL SALES & BINDERY PHONE: 402,472,7029 EMAIL: KREINING2@UNL.EDU

1700 Y Street P.O. Box 880641 Lincoln, NE 68588-0641