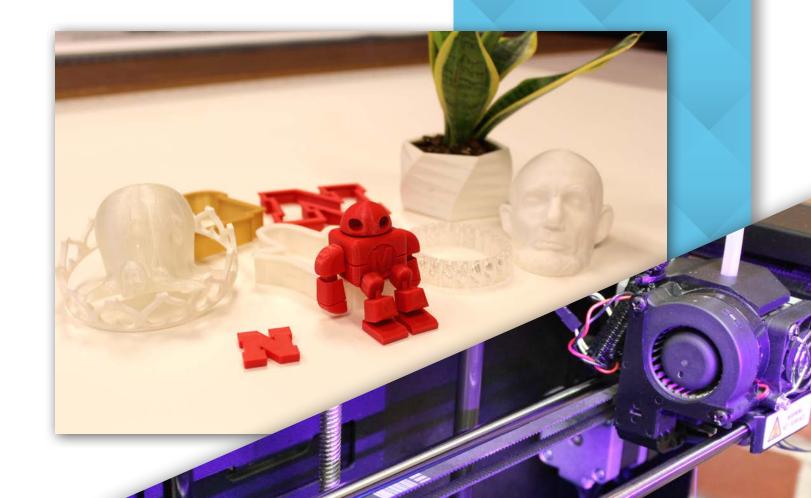

# 30 PRINTING

# Print Services offers 3D printing on our MakerBot Replicator 2 Desktop 3D Printer.

Clients requesting custom 3D printed objects must provide STL (STereoLithography) files. They may also choose from our selection of items, or find and download free digital designs that we can create from the STL format.

We charge a base setup fee and determine your price based on the weight (in ounces) of the finished piece.

We have multiple color options to choose from and offer bulk discounts for orders of 5 or more items.