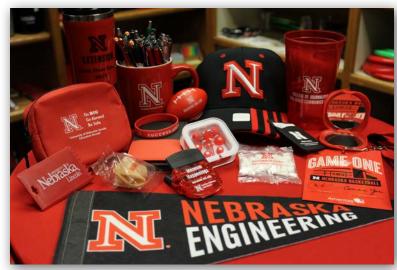

# PROMOTIONAL PRODUCTS

## We offer thousands of items

that can be personalized with the UNL logo, your department name or lockup, details about your event, or all of the above!

We personalize bags, calendars, drink-ware, key chains, lanyards, notebooks, pens, pencils, stress balls, self inking stamps, retractable banners and so much more.

Visit our **showroom** to see samples of available items.