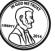

Max went to the beach. He found 2 quarters, 1 nickel, 5 dimes, and 7 pennies. How much money did he find in all?

- 3

5 2

- 2

MathWorksheets.com

57, 58, \_\_\_\_, 60, \_\_\_\_,

2nd Grade Word Problems

Name: \_