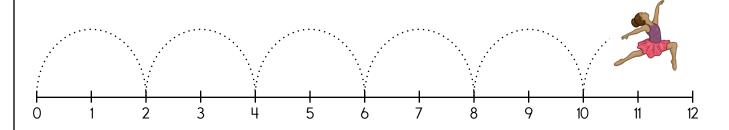

Look at the pattern. The monkey will next go to number \_\_\_\_\_.

Look at the pattern. The dancer will next go to number \_\_\_\_\_.

Look at the pattern. The frog will next go to number \_\_\_\_\_.

900+10+6