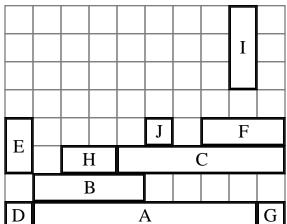

Circle the words.

dewthumbkneenesttheseclamlatelyrakehug latelycooknestbagbestdewgladthiskneerake

Rectangle B is shorter than rectangle \_\_\_\_\_

Rectangle A is \_\_\_\_\_ units long.

Rectangle A is larger than rectangle \_\_\_\_\_

Rectangle \_\_\_\_\_\_ is the longest rectangle.

Rectangle F is \_\_\_\_\_ units long.

Rectangle B is shorter than rectangle \_\_\_\_\_

Rectangle C is \_\_\_\_\_ units long.

Rectangle E is \_\_\_\_\_ units long.

Rectangle \_\_\_\_\_\_ is the longest rectangle.