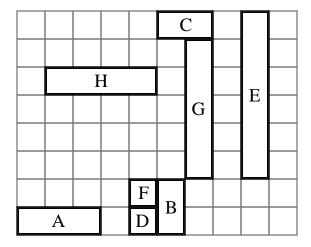

Circle the words.

dewthumbkneenesttheseclamlatelyrakehug latelycooknestbagbestdewgladthiskneerake

Rectangle B is shorter than rectangle \_\_\_\_\_

Rectangle A is \_\_\_\_\_ units long.

Rectangle A is larger than rectangle \_\_\_\_\_

Rectangle \_\_\_\_\_\_ is the longest rectangle.

Rectangle F is \_\_\_\_\_ units long.

Rectangle B is shorter than rectangle \_\_\_\_\_

Rectangle C is \_\_\_\_\_ units long.

Rectangle E is \_\_\_\_\_ units long.

Rectangle \_\_\_\_\_\_ is the longest rectangle.