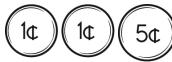

Max went to the beach. He found 2 quarters, 1 nickel, 5 dimes, and 7 pennies. How much money did he find in all?

- 3

5 2

- 2

MathWorksheets.com

57, 58, \_\_\_\_, 60, \_\_\_\_,

2nd Grade Word Problems

Name: \_