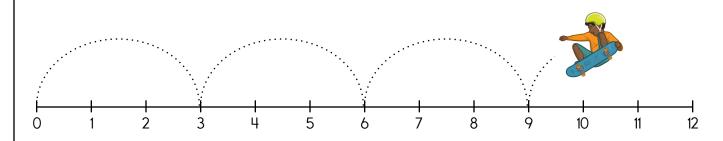

How much is this?

Ten is an even number.
yes no

If September 5 is on a Friday, then what day of the week will September 10 fall on?

Look at the pattern. The skateboarder will next go to number \_\_\_\_\_.