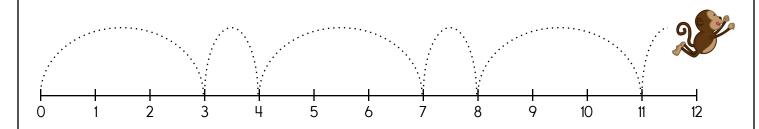

Look at the pattern. The monkey will next go to number \_\_\_\_\_.

Look at the pattern. The dancer will next go to number \_\_\_\_\_.

Look at the pattern. The frog will next go to number \_\_\_\_\_.

900+10+6