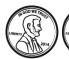

Max went to the beach. He found 2 quarters, 1 nickel, 5 dimes, and 7 pennies. How much money did he find in all?

- 3

5 2

- 2

MathWorksheets.com

57, 58, \_\_\_\_, 60, \_\_\_\_,

2nd Grade Word Problems

Name: \_