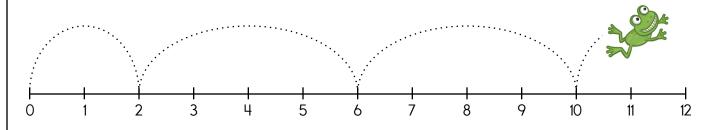

Look at the pattern. The monkey will next go to number \_\_\_\_\_.

Look at the pattern. The dancer will next go to number \_\_\_\_\_.

Look at the pattern. The frog will next go to number \_\_\_\_\_.

900+10+6