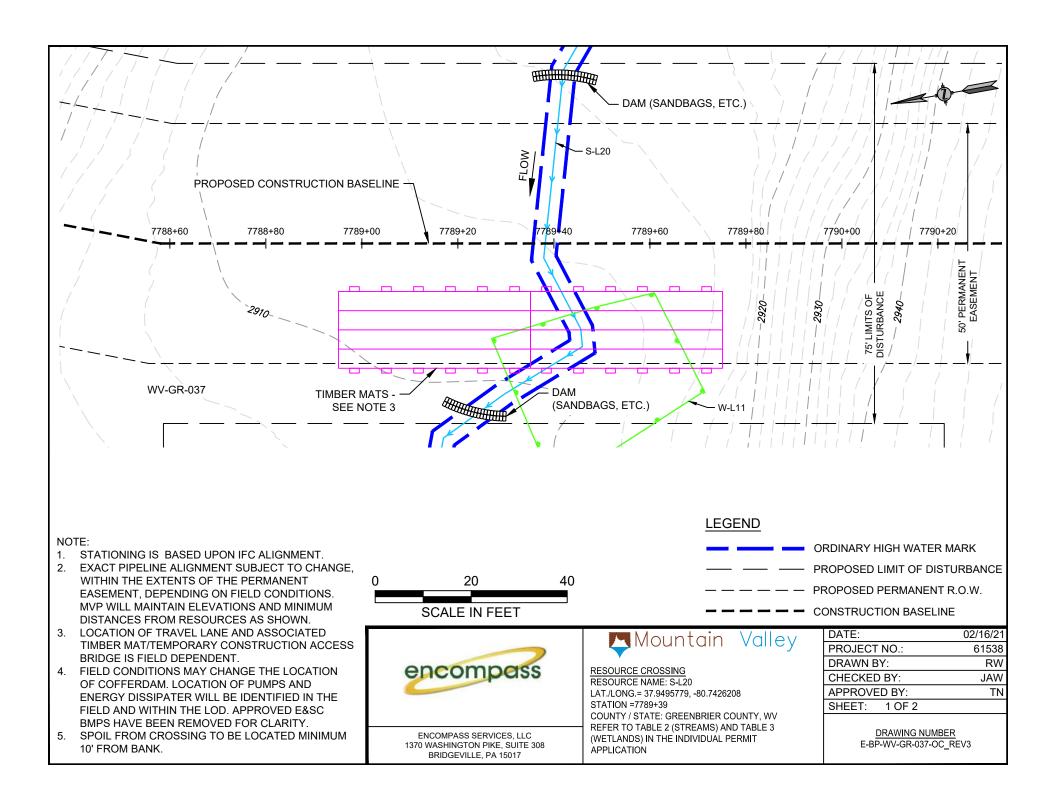

### ▶ Mountain Valley

RESOURCE CROSSING
RESOURCE NAME: S-L20
LAT./LONG.= 37.9495779, -80.7426208
STATION =7789+39
COUNTY / STATE: GREENBRIER COUNTY, WV
REFER TO TABLE 2 (STREAMS) AND TABLE 3
(WETLANDS) IN THE INDIVIDUAL PERMIT
APPLICATION

| DATE:         | 02/16/21 |
|---------------|----------|
| PROJECT NO.:  | 61538    |
| DRAWN BY:     | RW       |
| CHECKED BY:   | JAW      |
| APPROVED BY:  | TN       |
| SHEET: 2 OF 2 |          |

<u>DRAWING NUMBER</u> E-BP-WV-GR-037-OC\_REV3

- MINIMUM 3' COVER BETWEEN STREAMBED AND TOP OF PIPELINE UNLESS OTHERWISE NOTED.
- PROPOSED FILL WILL BE IN TRENCH AND WILL BE RESTORED TO PRE-CONSTRUCTION ELEVATIONS.