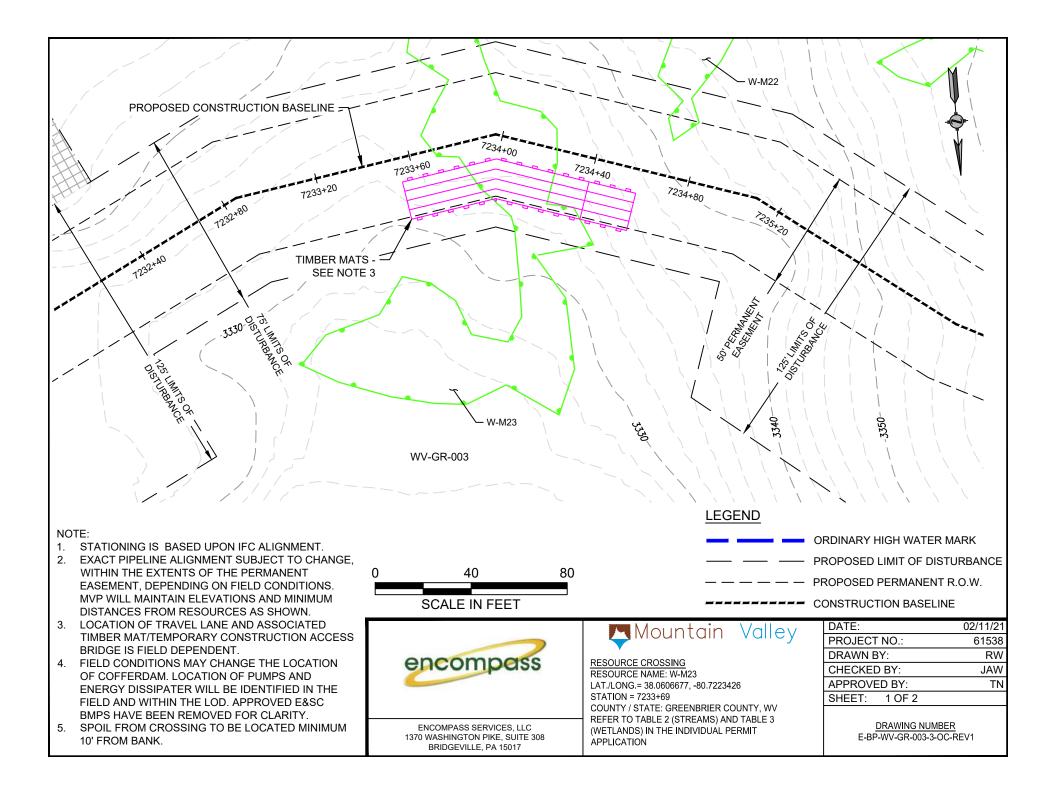

### Mountain Valley

RESOURCE CROSSING
RESOURCE NAME: W-M23
LAT./LONG.= 38.0606677, -80.7223426
STATION = 7233+69
COUNTY / STATE: GREENBRIER COUNTY, WV
REFER TO TABLE 2 (STREAMS) AND TABLE 3
(WETLANDS) IN THE INDIVIDUAL PERMIT
APPLICATION

<u>DRAWING NUMBER</u> E-BP-WV-GR-003-3-OC-REV1

- MINIMUM 3' COVER BETWEEN STREAMBED AND TOP OF PIPELINE UNLESS OTHERWISE NOTED.
- PROPOSED FILL WILL BE IN TRENCH AND WILL BE RESTORED TO PRE-CONSTRUCTION ELEVATIONS.