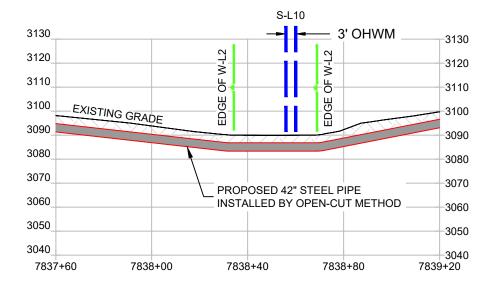

## Mountain Valley

RESOURCE CROSSING
RESOURCE NAME: S-L10 / W-L2
LAT./LONG.= 37.938282, -80.746997
STATION = 7838+60
COUNTY / STATE: GREENBRIER COUNTY, WV
REFER TO TABLE 2 (STREAMS) AND TABLE 3
(WETLANDS) IN THE INDIVIDUAL PERMIT
APPLICATION

| DATE:         | 02/16/21 |
|---------------|----------|
| PROJECT NO.:  | 61538    |
| DRAWN BY:     | AMM      |
| CHECKED BY:   | JAW      |
| APPROVED BY:  | TN       |
| SHEET: 2 OF 2 |          |

<u>DRAWING NUMBER</u> E-BP-WV-GR-040-OC\_REV3

- MINIMUM 3' COVER BETWEEN STREAMBED AND TOP OF PIPELINE UNLESS OTHERWISE NOTED.
- PROPOSED FILL WILL BE IN TRENCH AND WILL BE RESTORED TO PRE-CONSTRUCTION ELEVATIONS.