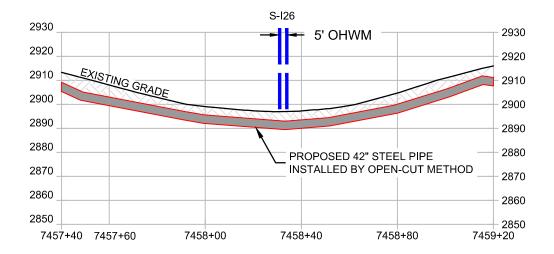

## Mountain Valley

RESOURCE CROSSING
RESOURCE NAME: S-126
LAT./LONG.= 38.019127, -80.755217
STATION = 7458+33
COUNTY / STATE: GREENBRIER COUNTY, WV
REFER TO TABLE 2 (STREAMS) AND TABLE 3
(WETLANDS) IN THE INDIVIDUAL PERMIT
APPLICATION

<u>DRAWING NUMBER</u> E-BP-WV-GR-022-OC\_REV1

- MINIMUM 3' COVER BETWEEN STREAMBED AND TOP OF PIPELINE UNLESS OTHERWISE NOTED.
- PROPOSED FILL WILL BE IN TRENCH AND WILL BE RESTORED TO PRE-CONSTRUCTION ELEVATIONS.