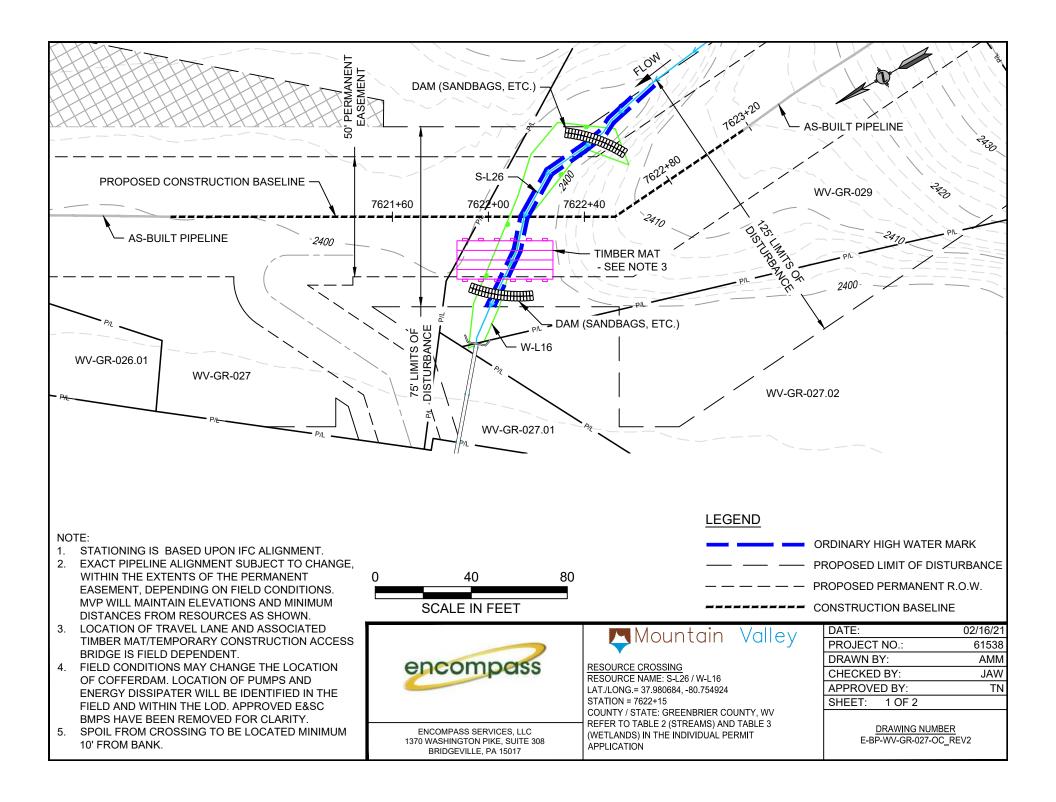

## Mountain Valley

RESOURCE CROSSING
RESOURCE NAME: S-L26 / W-L16
LAT./LONG.= 37.980684, -80.754924
STATION = 7622+15
COUNTY / STATE: GREENBRIER COUNTY, WV
REFER TO TABLE 2 (STREAMS) AND TABLE 3
(WETLANDS) IN THE INDIVIDUAL PERMIT
APPLICATION

| DATE:         | 02/16/21 |
|---------------|----------|
| PROJECT NO.:  | 61538    |
| DRAWN BY:     | AMM      |
| CHECKED BY:   | JAW      |
| APPROVED BY:  | TN       |
| SHEET: 2 OF 2 |          |

<u>DRAWING NUMBER</u> E-BP-WV-GR-027-OC\_REV2

- MINIMUM 3' COVER BETWEEN STREAMBED AND TOP OF PIPELINE UNLESS OTHERWISE NOTED.
- 2. PROPOSED FILL WILL BE IN TRENCH AND WILL BE RESTORED TO PRE-CONSTRUCTION ELEVATIONS.