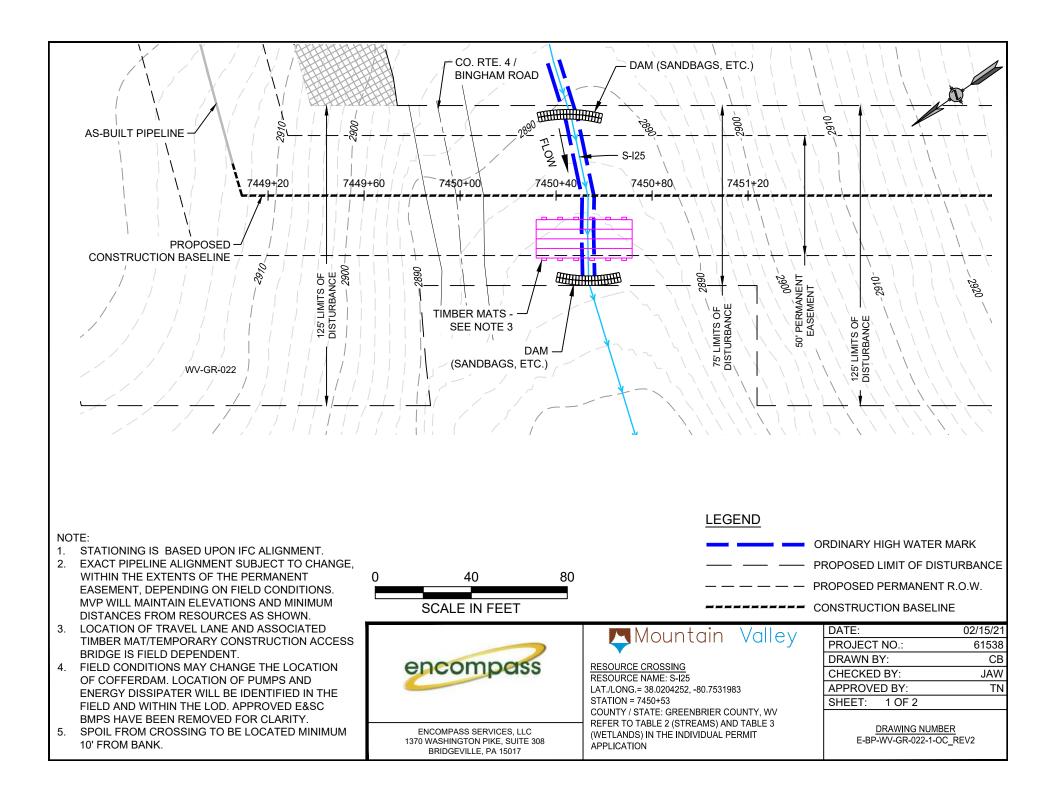

### Mountain Valley

RESOURCE CROSSING
RESOURCE NAME: S-125
LAT./LONG.= 38.0204252, -80.7531983
STATION = 7450+53
COUNTY / STATE: GREENBRIER COUNTY, WV
REFER TO TABLE 2 (STREAMS) AND TABLE 3
(WETLANDS) IN THE INDIVIDUAL PERMIT
APPLICATION

| DATE:         | 02/15/21 |
|---------------|----------|
| PROJECT NO.:  | 61538    |
| DRAWN BY:     | CB       |
| CHECKED BY:   | JAW      |
| APPROVED BY:  | TN       |
| SHEET: 2 OF 2 |          |

<u>DRAWING NUMBER</u> E-BP-WV-GR-022-1-OC\_REV2

- MINIMUM 3' COVER BETWEEN STREAMBED AND TOP OF PIPELINE UNLESS OTHERWISE NOTED.
- 2. PROPOSED FILL WILL BE IN TRENCH AND WILL BE RESTORED TO PRE-CONSTRUCTION ELEVATIONS.