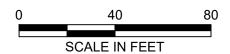

## Mountain Valley

RESOURCE CROSSING
RESOURCE NAME: S-126
LAT./LONG.= 38.019127, -80.755217
STATION = 7458+33
COUNTY / STATE: GREENBRIER COUNTY, WV
REFER TO TABLE 2 (STREAMS) AND TABLE 3
(WETLANDS) IN THE INDIVIDUAL PERMIT
APPLICATION

<u>DRAWING NUMBER</u> E-BP-WV-GR-022-OC\_REV1

- MINIMUM 3' COVER BETWEEN STREAMBED AND TOP OF PIPELINE UNLESS OTHERWISE NOTED.
- PROPOSED FILL WILL BE IN TRENCH AND WILL BE RESTORED TO PRE-CONSTRUCTION ELEVATIONS.