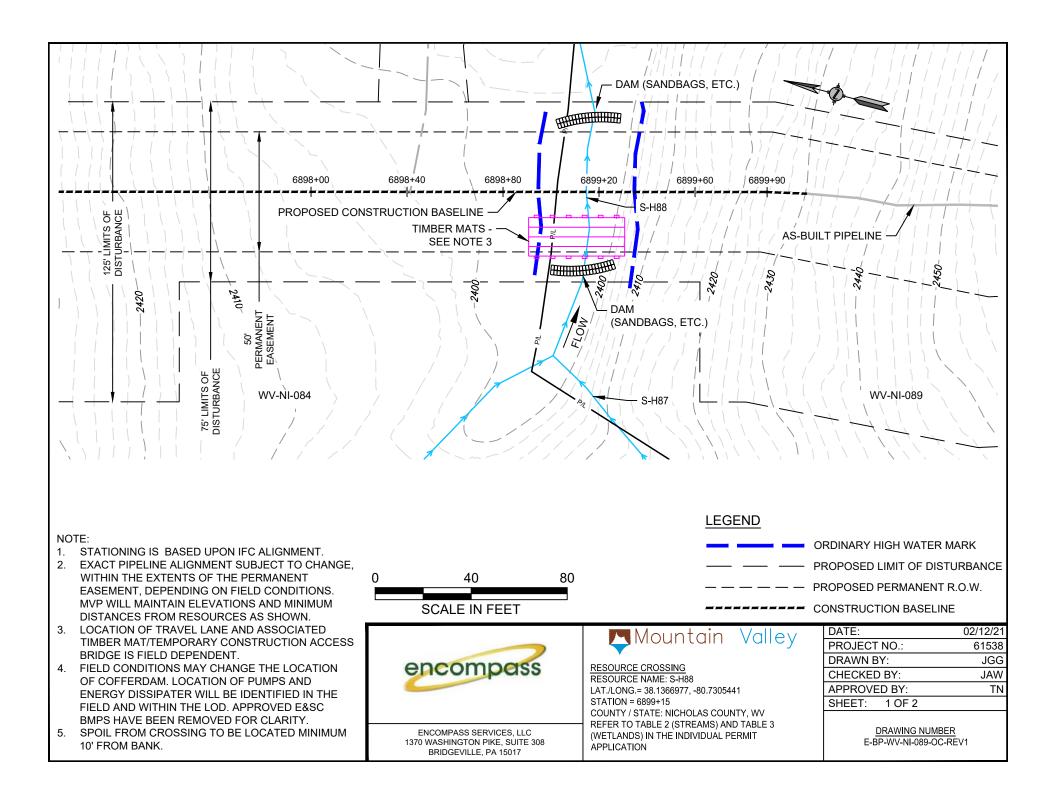

## Mountain Valley

RESOURCE CROSSING
RESOURCE NAME: S-H88
LAT./LONG.= 38.1366977, -80.7305441
STATION = 6899+15
COUNTY / STATE: NICHOLAS COUNTY, WV
REFER TO TABLE 2 (STREAMS) AND TABLE 3
(WETLANDS) IN THE INDIVIDUAL PERMIT
APPLICATION