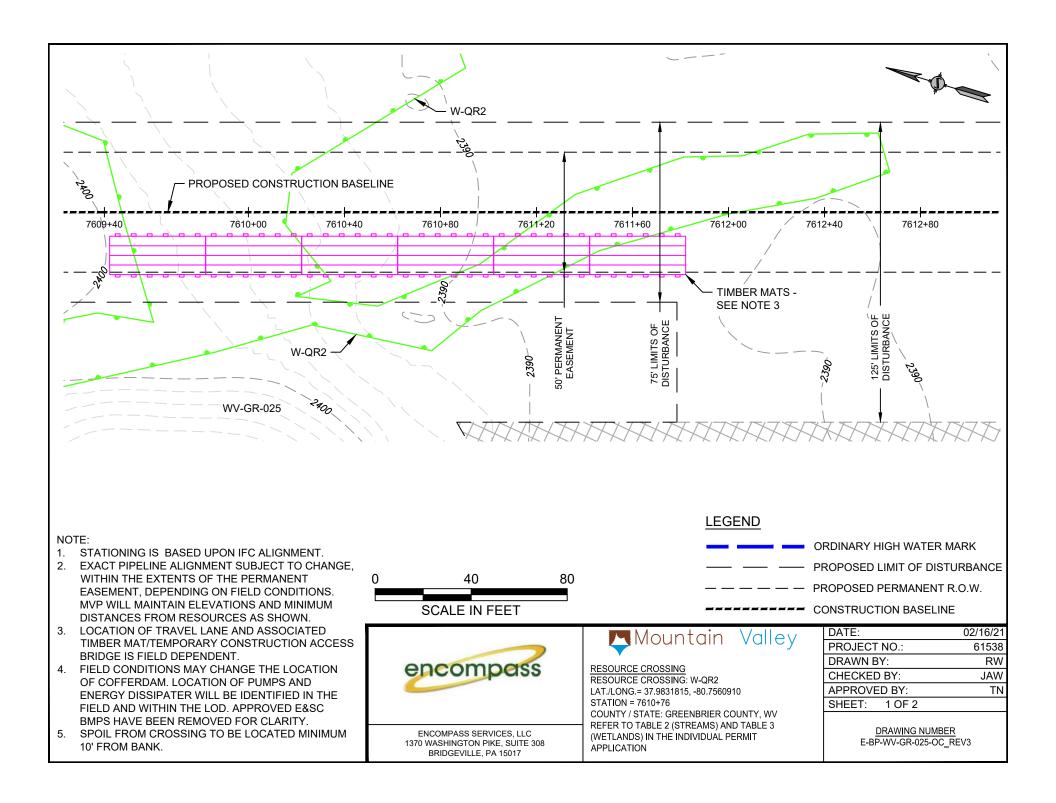

## Mountain Valley

RESOURCE CROSSING
RESOURCE CROSSING: W-QR2
LAT./LONG.= 37.9831815, -80.7560910
STATION = 7610+76
COUNTY / STATE: GREENBRIER COUNTY, WV
REFER TO TABLE 2 (STREAMS) AND TABLE 3
(WETLANDS) IN THE INDIVIDUAL PERMIT
APPLICATION

| DATE:         | 02/16/21 |
|---------------|----------|
| PROJECT NO.:  | 61538    |
| DRAWN BY:     | RW       |
| CHECKED BY:   | JAW      |
| APPROVED BY:  | TN       |
| SHEET: 2 OF 2 |          |

<u>DRAWING NUMBER</u> E-BP-WV-GR-025-OC\_REV3

- MINIMUM 3' COVER BETWEEN STREAMBED AND TOP OF PIPELINE UNLESS OTHERWISE NOTED.
- PROPOSED FILL WILL BE IN TRENCH AND WILL BE RESTORED TO PRE-CONSTRUCTION ELEVATIONS.