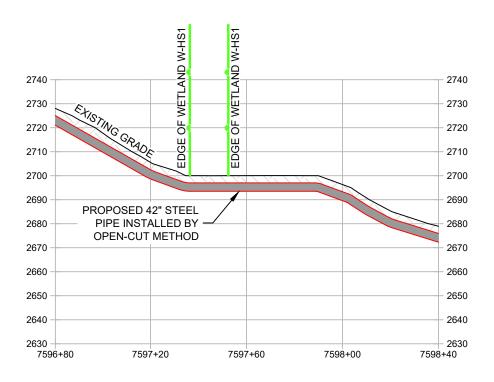

## Mountain Valley

RESOURCE CROSSING
RESOURCE NAME: W-HS1
LAT./LONG.= 37.9864745, -80.7583565
STATION = 7597+44
COUNTY / STATE: GREENBRIER COUNTY, WV
REFER TO TABLE 2 (STREAMS) AND TABLE 3
(WETLANDS) IN THE INDIVIDUAL PERMIT
APPLICATION

<u>DRAWING NUMBER</u> E-BP-WV-GR-023-OC\_REV1

- MINIMUM 3' COVER BETWEEN STREAMBED AND TOP OF PIPELINE UNLESS OTHERWISE NOTED.
- PROPOSED FILL WILL BE IN TRENCH AND WILL BE RESTORED TO PRE-CONSTRUCTION ELEVATIONS.