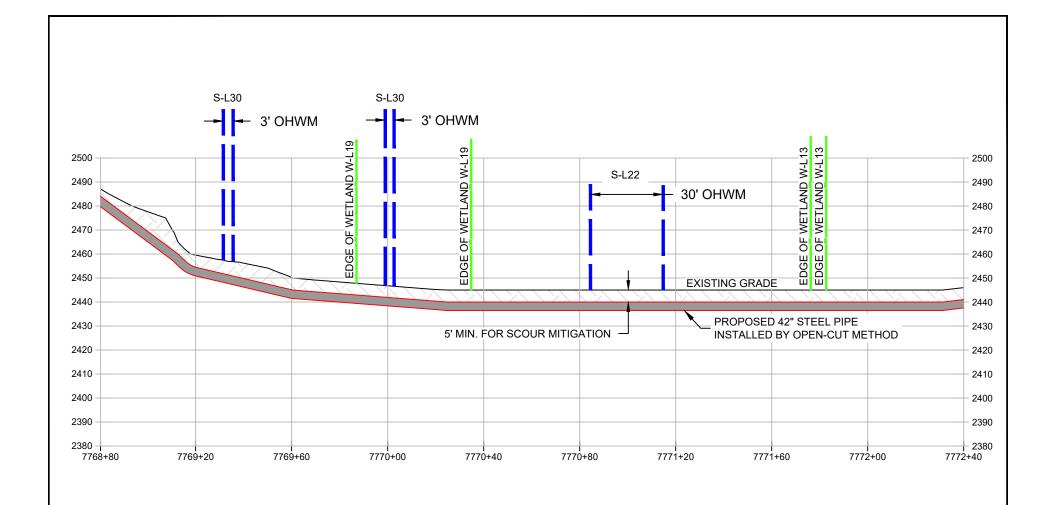

#### RESOURCE CROSSING

RESOURCE NAME: S-L30, W-L19, W-L12, W-L13, S-L22 LAT /LONG = 37.9539758, -80.7398882 STATION =7771+03 COUNTY / STATE: GREENBRIER COUNTY, WV

REFER TO TABLE 2 (STREAMS) AND TABLE 3 (WETLANDS) IN THE INDIVIDUAL PERMIT APPLICATION

|  |  |   | _  | )F | RA  | ٧ | / |
|--|--|---|----|----|-----|---|---|
|  |  | _ | _= |    | 4.0 | , | _ |

| DATE:         | 02/13/21 |
|---------------|----------|
| PROJECT NO.:  | 61538    |
| DRAWN BY:     | JGG      |
| CHECKED BY:   | JAW      |
| APPROVED BY:  | TN       |
| SHEET: 2 OF 2 |          |

ING NUMBER E-BP-WV-GR-035-OC\_REV1

- MINIMUM 3' COVER BETWEEN STREAMBED AND TOP OF PIPELINE UNLESS OTHERWISE NOTED.
- PROPOSED FILL WILL BE IN TRENCH AND WILL BE RESTORED TO PRE-CONSTRUCTION ELEVATIONS.