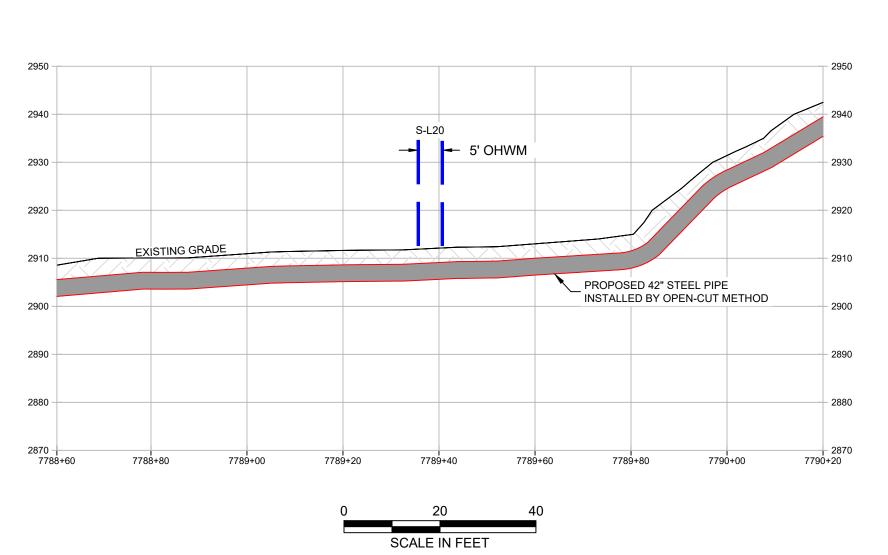

### ▶ Mountain Valley

RESOURCE CROSSING
RESOURCE NAME: S-L20
LAT./LONG.= 37.9495779, -80.7426208
STATION =7789+39
COUNTY / STATE: GREENBRIER COUNTY, WV
REFER TO TABLE 2 (STREAMS) AND TABLE 3
(WETLANDS) IN THE INDIVIDUAL PERMIT
APPLICATION

| DATE:         | 02/16/21 |
|---------------|----------|
| PROJECT NO.:  | 61538    |
| DRAWN BY:     | RW       |
| CHECKED BY:   | JAW      |
| APPROVED BY:  | TN       |
| SHEET: 2 OF 2 |          |

<u>DRAWING NUMBER</u> E-BP-WV-GR-037-OC\_REV3

- MINIMUM 3' COVER BETWEEN STREAMBED AND TOP OF PIPELINE UNLESS OTHERWISE NOTED.
- PROPOSED FILL WILL BE IN TRENCH AND WILL BE RESTORED TO PRE-CONSTRUCTION ELEVATIONS.