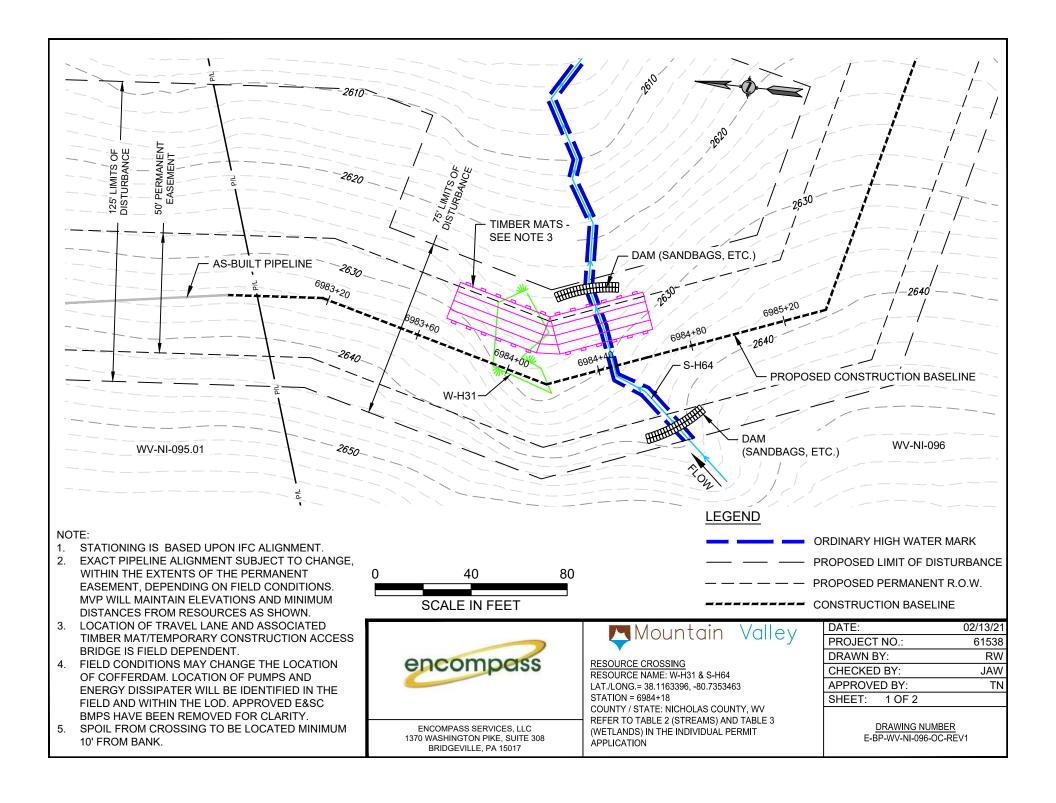

## Mountain Valley

RESOURCE CROSSING
RESOURCE NAME: W-H31 & S-H64
LAT./LONG.= 38.1163396, -80.7353463
STATION = 6984+18
COUNTY / STATE: NICHOLAS COUNTY, WV
REFER TO TABLE 2 (STREAMS) AND TABLE 3
(WETLANDS) IN THE INDIVIDUAL PERMIT
APPLICATION

| DATE:         | 02/13/21 |
|---------------|----------|
| PROJECT NO.:  | 61538    |
| DRAWN BY:     | RW       |
| CHECKED BY:   | JAW      |
| APPROVED BY:  | TN       |
| SHEET: 2 OF 2 |          |

<u>DRAWING NUMBER</u> E-BP-WV-NI-096-OC-REV1

- MINIMUM 3' COVER BETWEEN STREAMBED AND TOP OF PIPELINE UNLESS OTHERWISE NOTED.
- PROPOSED FILL WILL BE IN TRENCH AND WILL BE RESTORED TO PRE-CONSTRUCTION ELEVATIONS.