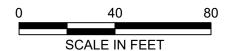

## Mountain Valley

RESOURCE CROSSING
RESOURCE NAME: S-I21 & S-I22
LAT./LONG.= 37.918143, -80.736846
STATION = 7925+12
COUNTY / STATE: GREENBRIER COUNTY, WV
REFER TO TABLE 2 (STREAMS) AND TABLE 3
(WETLANDS) IN THE INDIVIDUAL PERMIT
APPLICATION

| DATE:         | 02/06/21 |
|---------------|----------|
| PROJECT NO.:  | 61538    |
| DRAWN BY:     | AMM      |
| CHECKED BY:   | JAW      |
| APPROVED BY:  | TN       |
| SHEET: 2 OF 2 |          |

<u>DRAWING NUMBER</u> E-BP-WV-GR-049-OC\_REV1