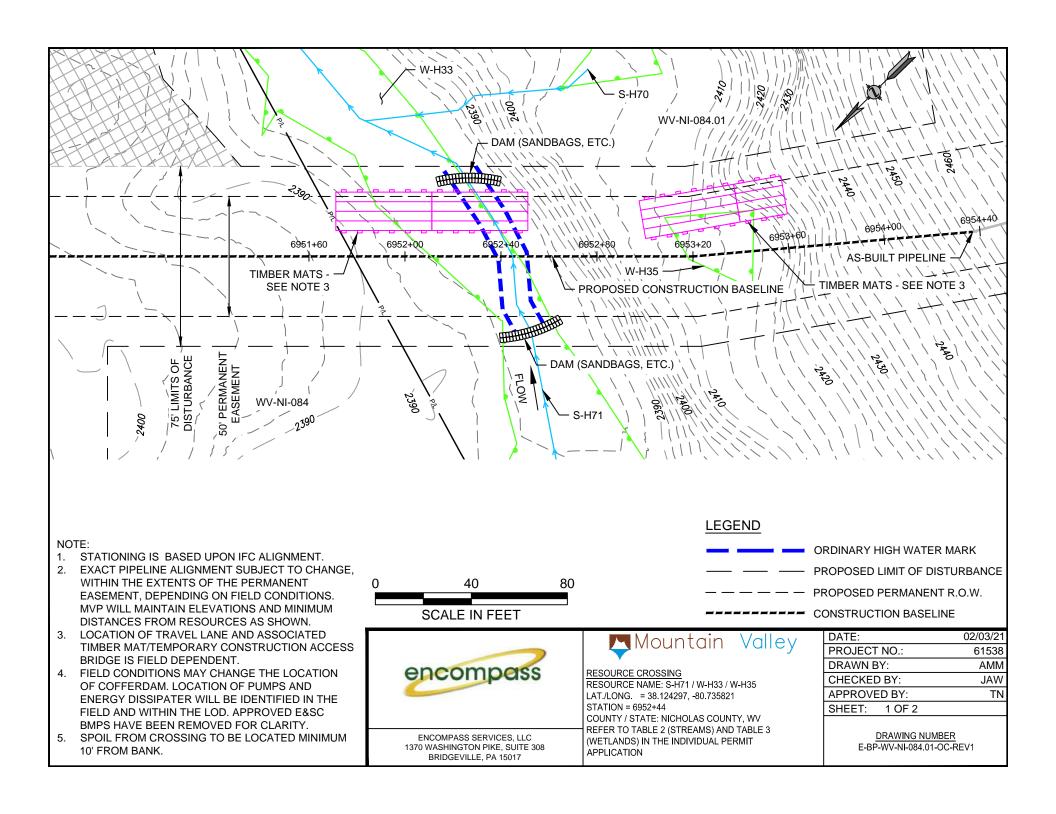

### RESOURCE CROSSING

RESOURCE NAME: S-H71 / W-H33 / W-H35 LAT./LONG. = 38.124297, -80.735821 STATION = 6952+44 COUNTY / STATE: NICHOLAS COUNTY, WV REFER TO TABLE 2 (STREAMS) AND TABLE 3 (WETLANDS) IN THE INDIVIDUAL PERMIT APPLICATION