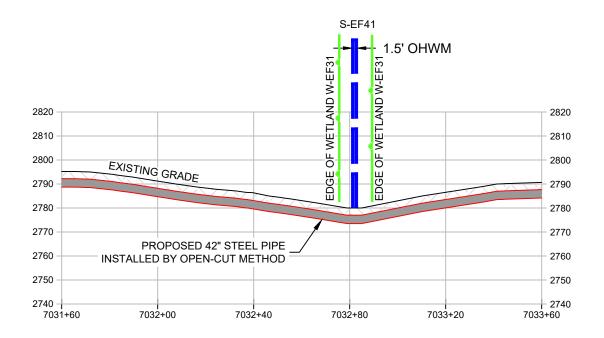

## Mountain Valley

RESOURCE CROSSING
RESOURCE NAME: S-EF41 & W-EF31
LAT./LONG.= 38.107580, -80.726311
STATION = 7032+84
COUNTY / STATE: NICHOLAS COUNTY, WV
REFER TO TABLE 2 (STREAMS) AND TABLE 3
(WETLANDS) IN THE INDIVIDUAL PERMIT
APPLICATION

<u>DRAWING NUMBER</u> E-BP-WV-GR-003-3-OC-REV1

- MINIMUM 3' COVER BETWEEN STREAMBED AND TOP OF PIPELINE UNLESS OTHERWISE NOTED.
- PROPOSED FILL WILL BE IN TRENCH AND WILL BE RESTORED TO PRE-CONSTRUCTION ELEVATIONS.