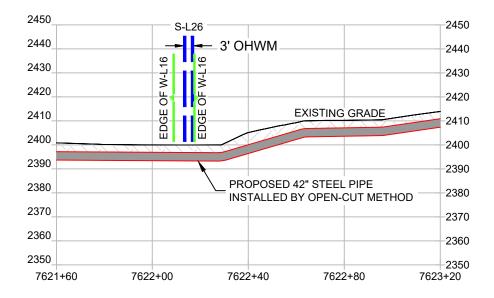

## Mountain Valley

RESOURCE CROSSING
RESOURCE NAME: S-L26 / W-L16
LAT./LONG.= 37.980684, -80.754924
STATION = 7622+15
COUNTY / STATE: GREENBRIER COUNTY, WV
REFER TO TABLE 2 (STREAMS) AND TABLE 3
(WETLANDS) IN THE INDIVIDUAL PERMIT
APPLICATION

<u>DRAWING NUMBER</u> E-BP-WV-GR-027-OC\_REV2

- MINIMUM 3' COVER BETWEEN STREAMBED AND TOP OF PIPELINE UNLESS OTHERWISE NOTED.
- 2. PROPOSED FILL WILL BE IN TRENCH AND WILL BE RESTORED TO PRE-CONSTRUCTION ELEVATIONS.