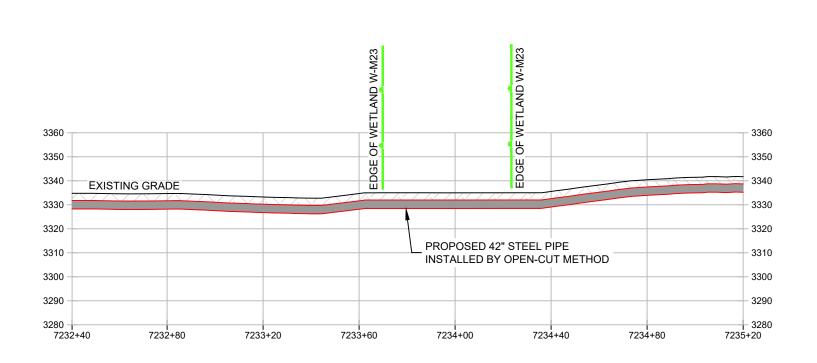

### Mountain Valley

RESOURCE CROSSING
RESOURCE NAME: W-M23
LAT./LONG.= 38.0606677, -80.7223426
STATION = 7233+69
COUNTY / STATE: GREENBRIER COUNTY, WV
REFER TO TABLE 2 (STREAMS) AND TABLE 3
(WETLANDS) IN THE INDIVIDUAL PERMIT
APPLICATION

<u>DRAWING NUMBER</u> E-BP-WV-GR-003-3-OC-REV1

- MINIMUM 3' COVER BETWEEN STREAMBED AND TOP OF PIPELINE UNLESS OTHERWISE NOTED.
- PROPOSED FILL WILL BE IN TRENCH AND WILL BE RESTORED TO PRE-CONSTRUCTION ELEVATIONS.