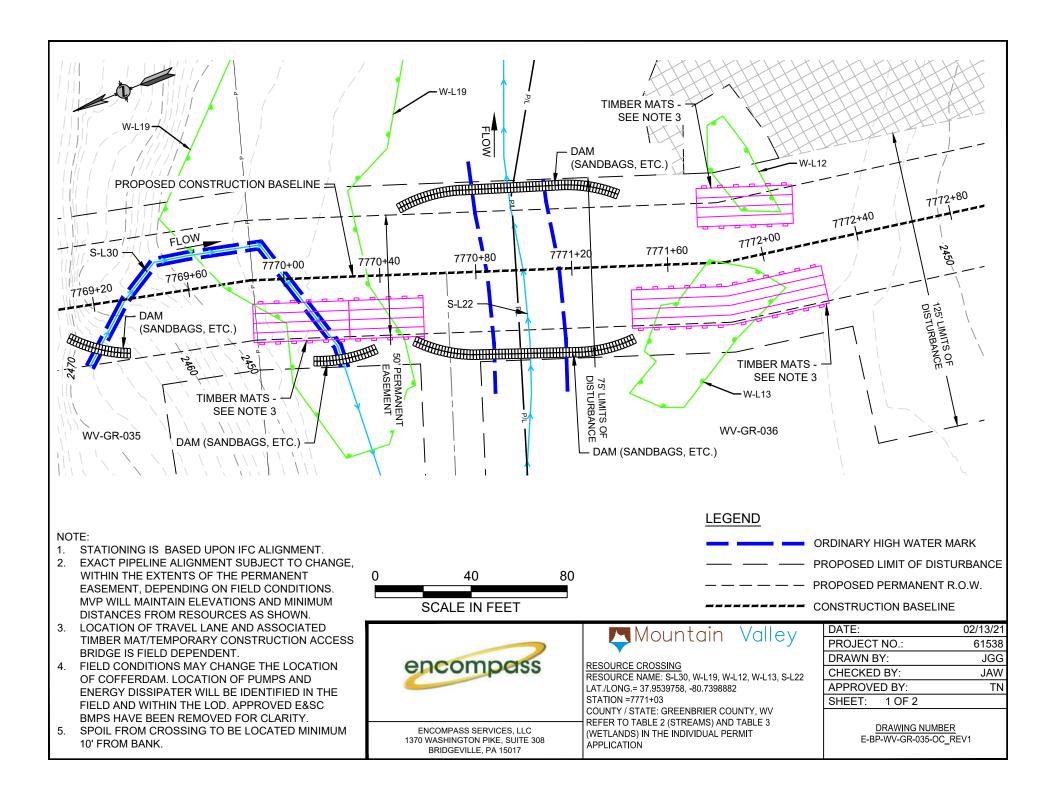

#### RESOURCE CROSSING

RESOURCE NAME: S-L30, W-L19, W-L12, W-L13, S-L22 LAT /LONG = 37.9539758, -80.7398882 STATION =7771+03 COUNTY / STATE: GREENBRIER COUNTY, WV

REFER TO TABLE 2 (STREAMS) AND TABLE 3 (WETLANDS) IN THE INDIVIDUAL PERMIT APPLICATION

|  |  |   | _  | )F | RA  | ٧ | / |
|--|--|---|----|----|-----|---|---|
|  |  | _ | _= |    | 4.0 | , | _ |

| DATE:         | 02/13/21 |
|---------------|----------|
| PROJECT NO.:  | 61538    |
| DRAWN BY:     | JGG      |
| CHECKED BY:   | JAW      |
| APPROVED BY:  | TN       |
| SHEET: 2 OF 2 |          |

ING NUMBER E-BP-WV-GR-035-OC\_REV1

- MINIMUM 3' COVER BETWEEN STREAMBED AND TOP OF PIPELINE UNLESS OTHERWISE NOTED.
- PROPOSED FILL WILL BE IN TRENCH AND WILL BE RESTORED TO PRE-CONSTRUCTION ELEVATIONS.