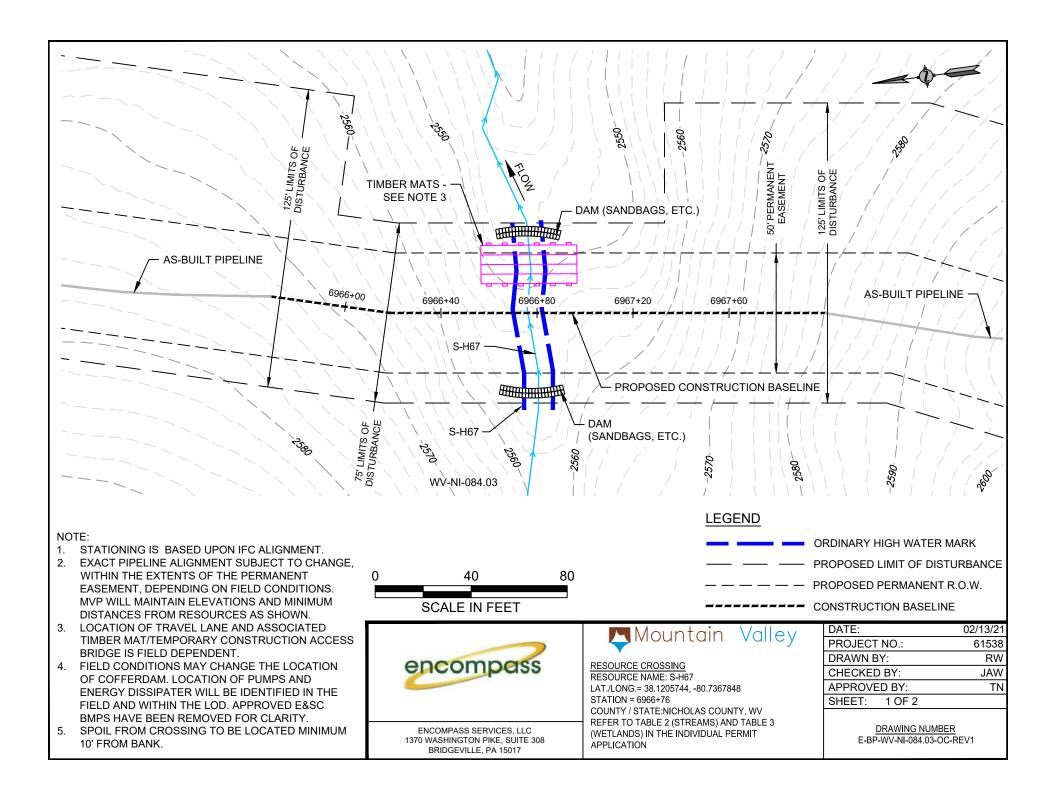

## Mountain Valley

RESOURCE NAME: S-H67 LAT./LONG. = 38.1205744, -80.7367848 STATION = 6966+76 COUNTY / STATE:NICHOLAS COUNTY, WV REFER TO TABLE 2 (STREAMS) AND TABLE 3 (WETLANDS) IN THE INDIVIDUAL PERMIT APPLICATION

RESOURCE CROSSING

| DATE:         | 02/13/21 |
|---------------|----------|
| PROJECT NO.:  | 61538    |
| DRAWN BY:     | RW       |
| CHECKED BY:   | JAW      |
| APPROVED BY:  | TN       |
| SHEET: 2 OF 2 |          |