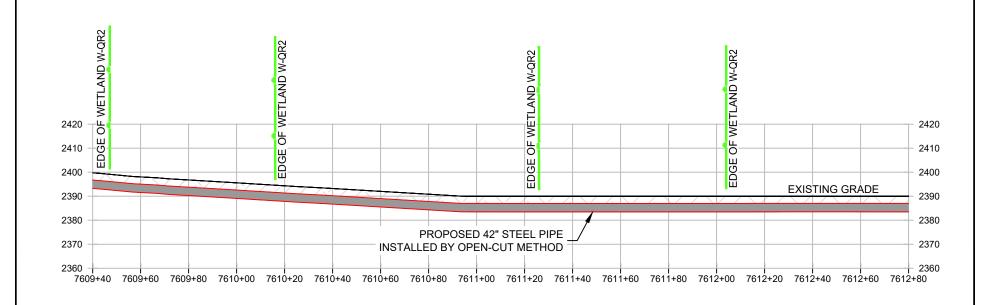

## Mountain Valley

RESOURCE CROSSING
RESOURCE CROSSING: W-QR2
LAT./LONG.= 37.9831815, -80.7560910
STATION = 7610+76
COUNTY / STATE: GREENBRIER COUNTY, WV
REFER TO TABLE 2 (STREAMS) AND TABLE 3
(WETLANDS) IN THE INDIVIDUAL PERMIT
APPLICATION

| DATE:         | 02/16/21 |
|---------------|----------|
| PROJECT NO.:  | 61538    |
| DRAWN BY:     | RW       |
| CHECKED BY:   | JAW      |
| APPROVED BY:  | TN       |
| SHEET: 2 OF 2 |          |

<u>DRAWING NUMBER</u> E-BP-WV-GR-025-OC\_REV3

- MINIMUM 3' COVER BETWEEN STREAMBED AND TOP OF PIPELINE UNLESS OTHERWISE NOTED.
- PROPOSED FILL WILL BE IN TRENCH AND WILL BE RESTORED TO PRE-CONSTRUCTION ELEVATIONS.