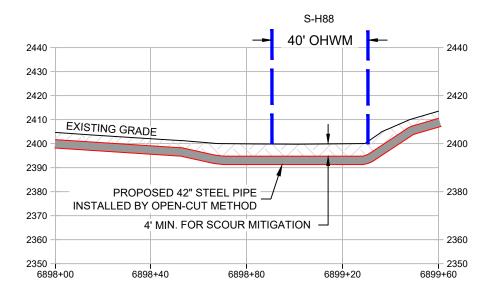

## Mountain Valley

RESOURCE CROSSING
RESOURCE NAME: S-H88
LAT./LONG.= 38.1366977, -80.7305441
STATION = 6899+15
COUNTY / STATE: NICHOLAS COUNTY, WV
REFER TO TABLE 2 (STREAMS) AND TABLE 3
(WETLANDS) IN THE INDIVIDUAL PERMIT
APPLICATION