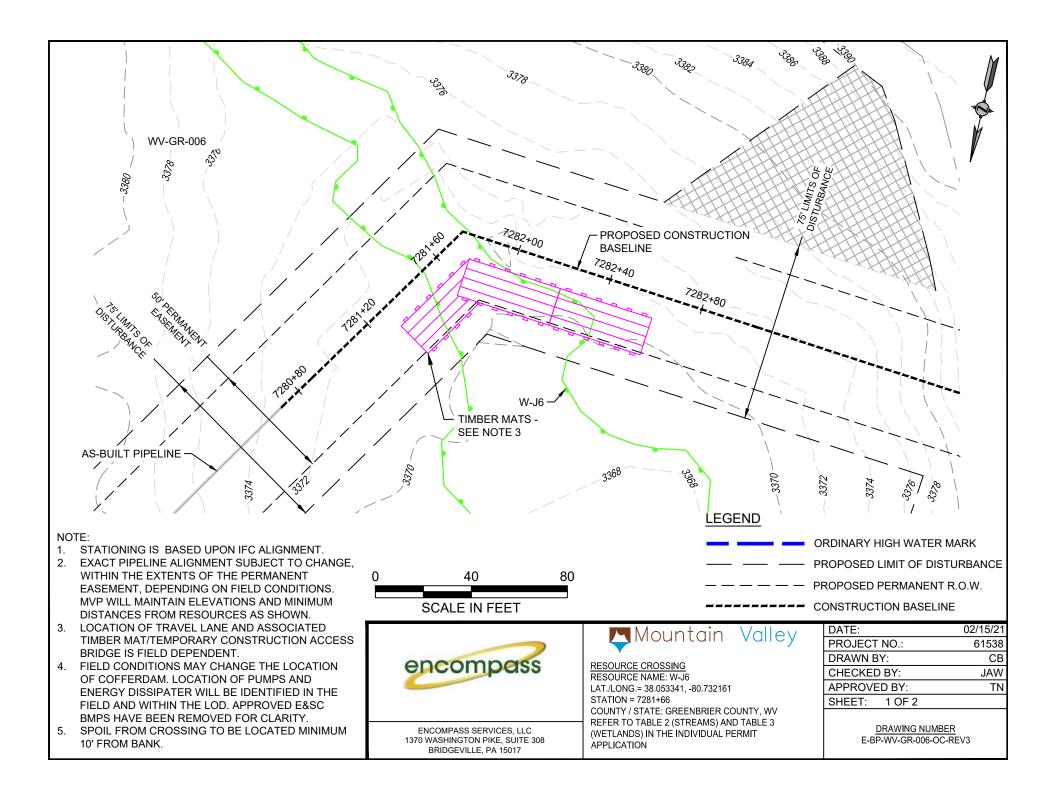

### Mountain Valley

RESOURCE CROSSING
RESOURCE NAME: W-J6
LAT./LONG.= 38.053341, -80.732161
STATION = 7281+66
COUNTY / STATE: GREENBRIER COUNTY, WV
REFER TO TABLE 2 (STREAMS) AND TABLE 3
(WETLANDS) IN THE INDIVIDUAL PERMIT
APPLICATION

| DATE:         | 02/15/21 |
|---------------|----------|
| PROJECT NO.:  | 61538    |
| DRAWN BY:     | СВ       |
| CHECKED BY:   | JAW      |
| APPROVED BY:  | TN       |
| SHEET: 2 OF 2 |          |

<u>DRAWING NUMBER</u> E-BP-WV-GR-006-OC-REV3

- MINIMUM 3' COVER BETWEEN STREAMBED AND TOP OF PIPELINE UNLESS OTHERWISE NOTED.
- PROPOSED FILL WILL BE IN TRENCH AND WILL BE RESTORED TO PRE-CONSTRUCTION ELEVATIONS.