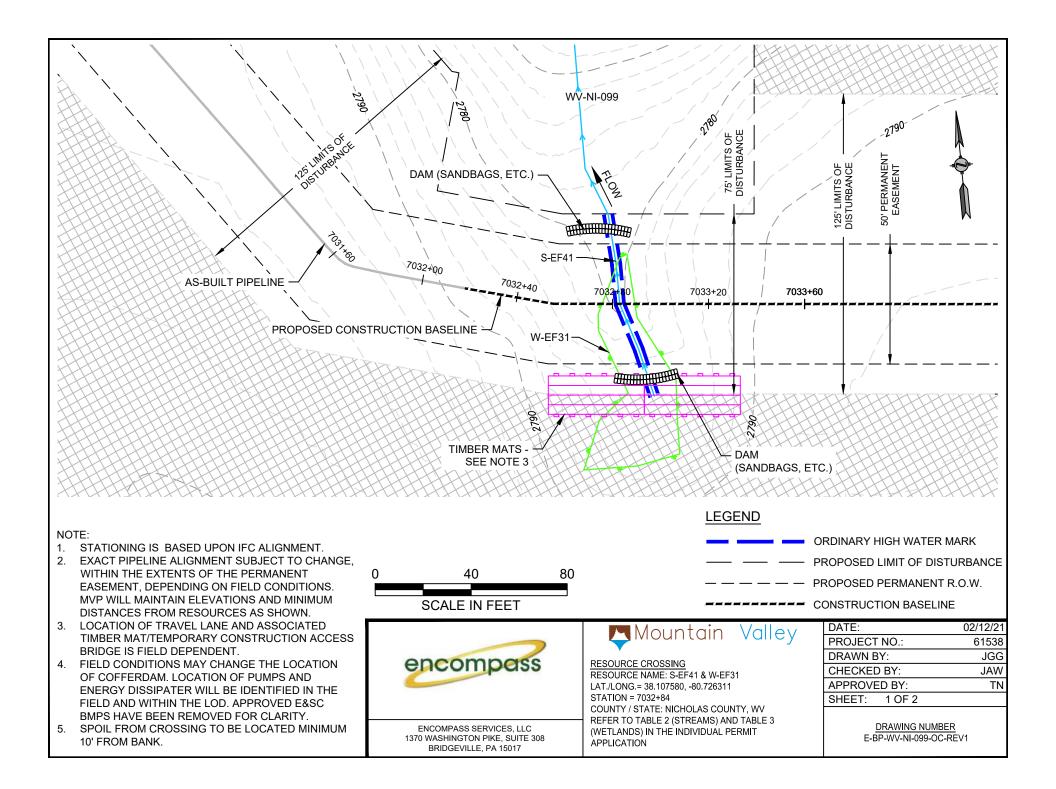

## Mountain Valley

RESOURCE CROSSING
RESOURCE NAME: S-EF41 & W-EF31
LAT./LONG.= 38.107580, -80.726311
STATION = 7032+84
COUNTY / STATE: NICHOLAS COUNTY, WV
REFER TO TABLE 2 (STREAMS) AND TABLE 3
(WETLANDS) IN THE INDIVIDUAL PERMIT
APPLICATION

| DATE:         | 02/12/21 |
|---------------|----------|
| PROJECT NO.:  | 61538    |
| DRAWN BY:     | JGG      |
| CHECKED BY:   | JAW      |
| APPROVED BY:  | TN       |
| SHEET: 2 OF 2 |          |
|               |          |

<u>DRAWING NUMBER</u> E-BP-WV-NI-099-OC-REV1

- MINIMUM 3' COVER BETWEEN STREAMBED AND TOP OF PIPELINE UNLESS OTHERWISE NOTED.
- PROPOSED FILL WILL BE IN TRENCH AND WILL BE RESTORED TO PRE-CONSTRUCTION ELEVATIONS.