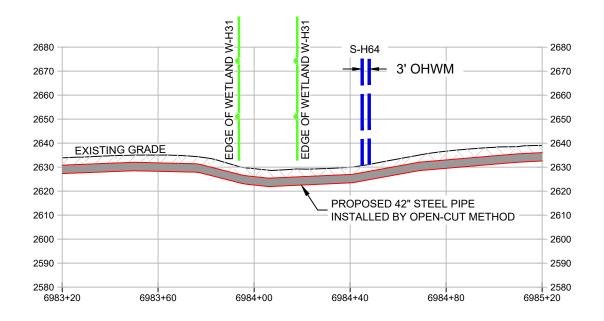

## Mountain Valley

RESOURCE CROSSING
RESOURCE NAME: W-H31 & S-H64
LAT./LONG.= 38.1163396, -80.7353463
STATION = 6984+18
COUNTY / STATE: NICHOLAS COUNTY, WV
REFER TO TABLE 2 (STREAMS) AND TABLE 3
(WETLANDS) IN THE INDIVIDUAL PERMIT
APPLICATION

| DATE:         | 02/13/21 |
|---------------|----------|
| PROJECT NO.:  | 61538    |
| DRAWN BY:     | RW       |
| CHECKED BY:   | JAW      |
| APPROVED BY:  | TN       |
| SHEET: 2 OF 2 |          |

<u>DRAWING NUMBER</u> E-BP-WV-NI-096-OC-REV1

- MINIMUM 3' COVER BETWEEN STREAMBED AND TOP OF PIPELINE UNLESS OTHERWISE NOTED.
- PROPOSED FILL WILL BE IN TRENCH AND WILL BE RESTORED TO PRE-CONSTRUCTION ELEVATIONS.