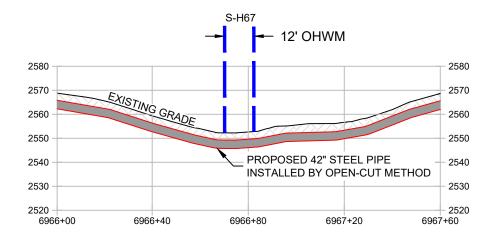

## Mountain Valley

RESOURCE NAME: S-H67 LAT./LONG. = 38.1205744, -80.7367848 STATION = 6966+76 COUNTY / STATE:NICHOLAS COUNTY, WV REFER TO TABLE 2 (STREAMS) AND TABLE 3 (WETLANDS) IN THE INDIVIDUAL PERMIT APPLICATION

RESOURCE CROSSING

| DATE:         | 02/13/21 |
|---------------|----------|
| PROJECT NO.:  | 61538    |
| DRAWN BY:     | RW       |
| CHECKED BY:   | JAW      |
| APPROVED BY:  | TN       |
| SHEET: 2 OF 2 |          |