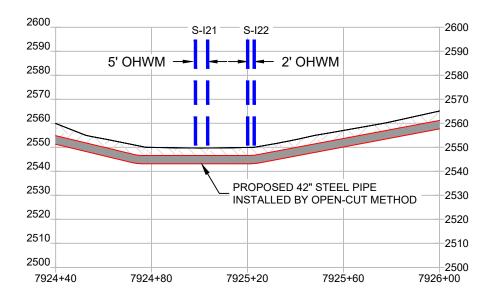

## Mountain Valley

RESOURCE CROSSING
RESOURCE NAME: S-I21 & S-I22
LAT./LONG.= 37.918143, -80.736846
STATION = 7925+12
COUNTY / STATE: GREENBRIER COUNTY, WV
REFER TO TABLE 2 (STREAMS) AND TABLE 3
(WETLANDS) IN THE INDIVIDUAL PERMIT
APPLICATION

| DATE:         | 02/06/21 |
|---------------|----------|
| PROJECT NO.:  | 61538    |
| DRAWN BY:     | AMM      |
| CHECKED BY:   | JAW      |
| APPROVED BY:  | TN       |
| SHEET: 2 OF 2 |          |

<u>DRAWING NUMBER</u> E-BP-WV-GR-049-OC\_REV1