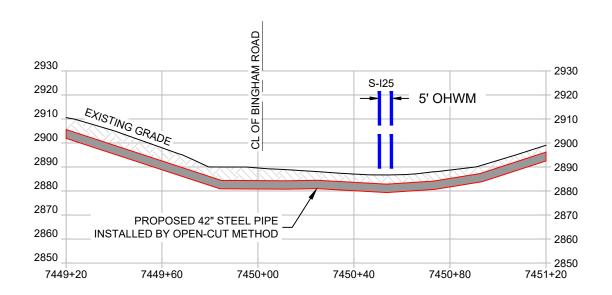

### Mountain Valley

RESOURCE CROSSING
RESOURCE NAME: S-125
LAT./LONG.= 38.0204252, -80.7531983
STATION = 7450+53
COUNTY / STATE: GREENBRIER COUNTY, WV
REFER TO TABLE 2 (STREAMS) AND TABLE 3
(WETLANDS) IN THE INDIVIDUAL PERMIT
APPLICATION

<u>DRAWING NUMBER</u> E-BP-WV-GR-022-1-OC\_REV2

- MINIMUM 3' COVER BETWEEN STREAMBED AND TOP OF PIPELINE UNLESS OTHERWISE NOTED.
- 2. PROPOSED FILL WILL BE IN TRENCH AND WILL BE RESTORED TO PRE-CONSTRUCTION ELEVATIONS.