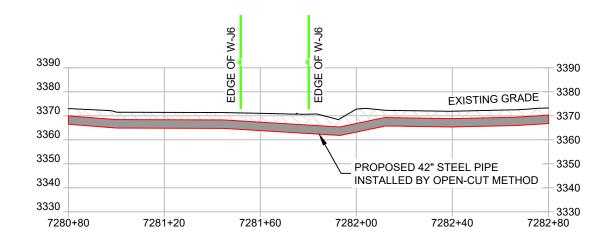

### Mountain Valley

RESOURCE CROSSING
RESOURCE NAME: W-J6
LAT./LONG.= 38.053341, -80.732161
STATION = 7281+66
COUNTY / STATE: GREENBRIER COUNTY, WV
REFER TO TABLE 2 (STREAMS) AND TABLE 3
(WETLANDS) IN THE INDIVIDUAL PERMIT
APPLICATION

| DATE:         | 02/15/21 |
|---------------|----------|
| PROJECT NO.:  | 61538    |
| DRAWN BY:     | СВ       |
| CHECKED BY:   | JAW      |
| APPROVED BY:  | TN       |
| SHEET: 2 OF 2 |          |

<u>DRAWING NUMBER</u> E-BP-WV-GR-006-OC-REV3

- MINIMUM 3' COVER BETWEEN STREAMBED AND TOP OF PIPELINE UNLESS OTHERWISE NOTED.
- PROPOSED FILL WILL BE IN TRENCH AND WILL BE RESTORED TO PRE-CONSTRUCTION ELEVATIONS.