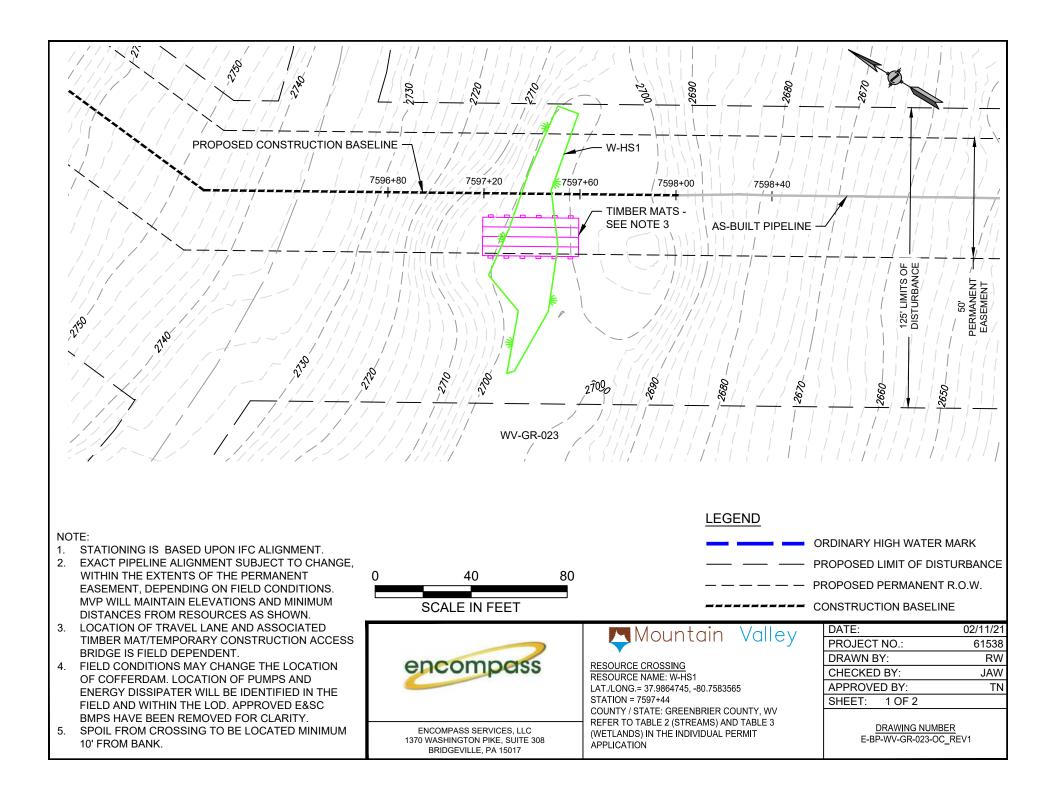

## Mountain Valley

RESOURCE CROSSING
RESOURCE NAME: W-HS1
LAT./LONG.= 37.9864745, -80.7583565
STATION = 7597+44
COUNTY / STATE: GREENBRIER COUNTY, WV
REFER TO TABLE 2 (STREAMS) AND TABLE 3
(WETLANDS) IN THE INDIVIDUAL PERMIT
APPLICATION

| DATE:         | 02/11/21 |
|---------------|----------|
| PROJECT NO.:  | 61538    |
| DRAWN BY:     | RW       |
| CHECKED BY:   | JAW      |
| APPROVED BY:  | TN       |
| SHEET: 2 OF 2 |          |

<u>DRAWING NUMBER</u> E-BP-WV-GR-023-OC\_REV1

- MINIMUM 3' COVER BETWEEN STREAMBED AND TOP OF PIPELINE UNLESS OTHERWISE NOTED.
- PROPOSED FILL WILL BE IN TRENCH AND WILL BE RESTORED TO PRE-CONSTRUCTION ELEVATIONS.