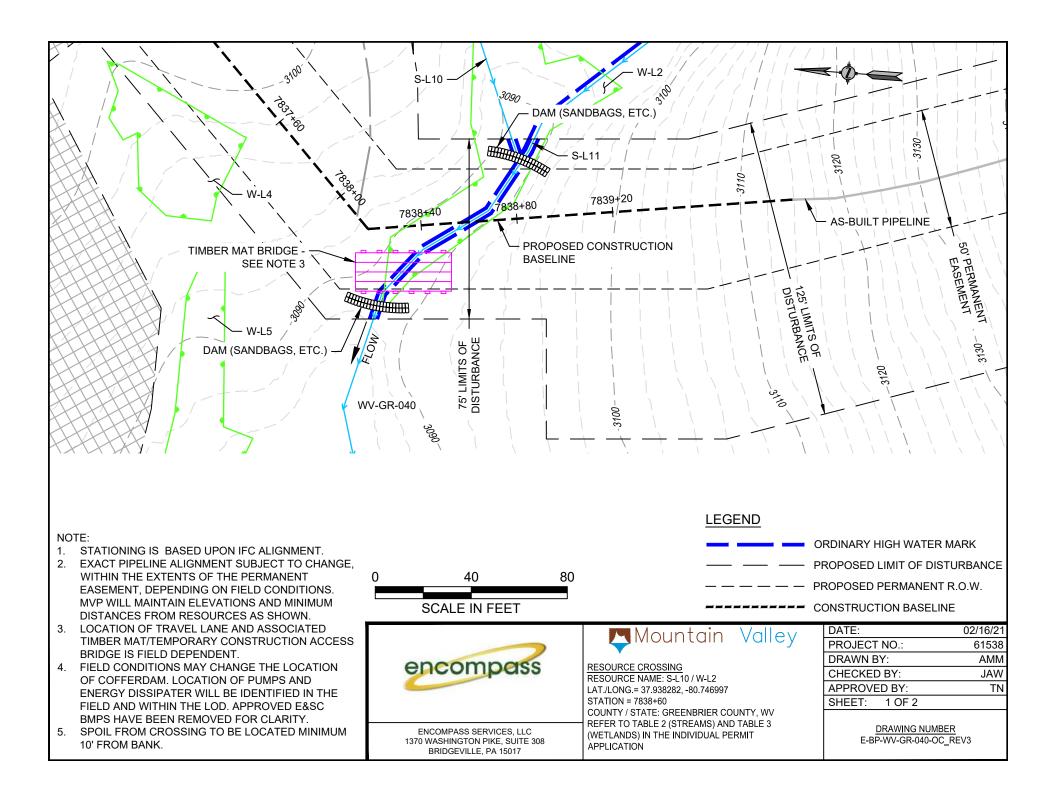

## Mountain Valley

RESOURCE CROSSING
RESOURCE NAME: S-L10 / W-L2
LAT./LONG.= 37.938282, -80.746997
STATION = 7838+60
COUNTY / STATE: GREENBRIER COUNTY, WV
REFER TO TABLE 2 (STREAMS) AND TABLE 3
(WETLANDS) IN THE INDIVIDUAL PERMIT
APPLICATION

| DATE:         | 02/16/21 |
|---------------|----------|
| PROJECT NO.:  | 61538    |
| DRAWN BY:     | AMM      |
| CHECKED BY:   | JAW      |
| APPROVED BY:  | TN       |
| SHEET: 2 OF 2 |          |

<u>DRAWING NUMBER</u> E-BP-WV-GR-040-OC\_REV3

- MINIMUM 3' COVER BETWEEN STREAMBED AND TOP OF PIPELINE UNLESS OTHERWISE NOTED.
- PROPOSED FILL WILL BE IN TRENCH AND WILL BE RESTORED TO PRE-CONSTRUCTION ELEVATIONS.