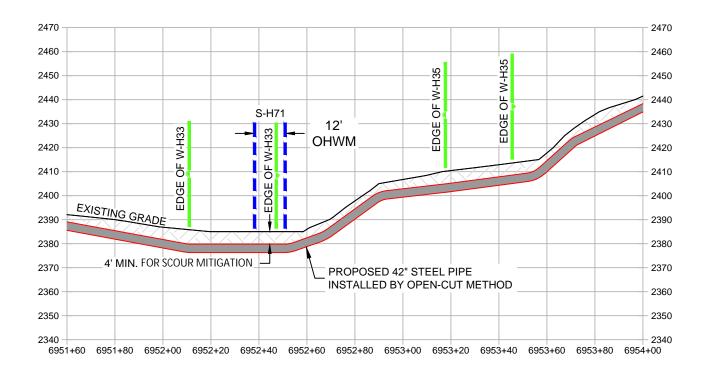

### RESOURCE CROSSING

RESOURCE NAME: S-H71 / W-H33 / W-H35 LAT./LONG. = 38.124297, -80.735821 STATION = 6952+44 COUNTY / STATE: NICHOLAS COUNTY, WV REFER TO TABLE 2 (STREAMS) AND TABLE 3 (WETLANDS) IN THE INDIVIDUAL PERMIT APPLICATION