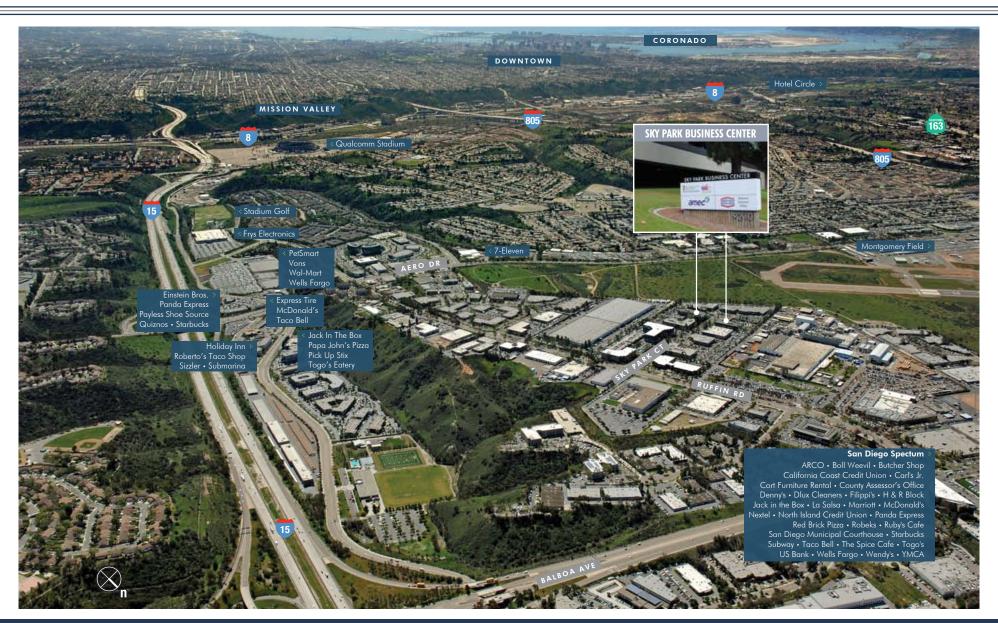

Contact

Toward 9210 Sky Park -

9210 & 9265 Sky Park Court, San Diego, CA 92123

| Home        | Project Features | Site Plans       |
|-------------|------------------|------------------|
| Floor Plans | Location         | Amenities Aerial |
| Contact     |                  |                  |