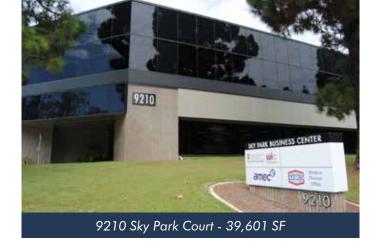

#### **PROJECT FEATURES:**

- » Newly remodeled common areas and upgraded mechanical infrastructure
- » Highly visible building top and monument signage available
- » Efficient and functional existing improvements which can be modified to suit specific tenant requirements
- » 3.8/1000 parking ratio plus abundant on street parking
- » Common area shower and locker facilities
- » On-site deli located at 9265 Sky Park Court with additional eating establishments located within walking distance
- » High image, 2-story office buildings totaling approximately 83,405 square feet
- » Two building project situated in a prestigious cul-de-sac location
- » Public transportation located within short walking distance
- » Central to all San Diego amenities and business services hotels, restaurants, airports and retail
- » Hands-on ownership with the ability to accommodate long and short term tenant requirements