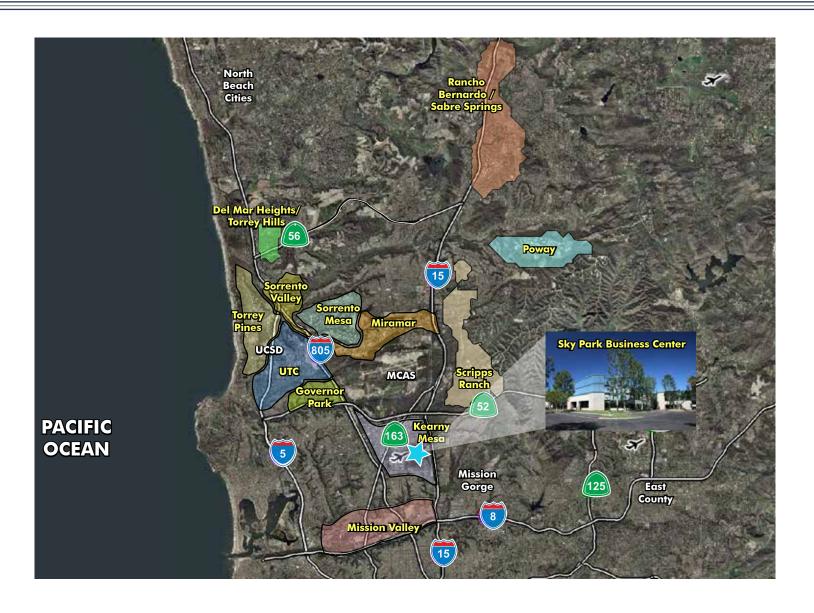

←−−−− Toward 9265 Sky Park

9210 & 9265 Sky Park Court, San Diego, CA 92123

Home

Project Features

Site Plans

Floor Plans

Location

**Amenities Aerial** 