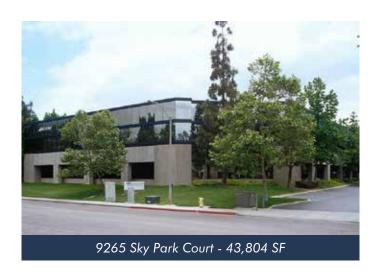

#### **PROJECT FEATURES:**

- » Newly remodeled common areas and upgraded mechanical infrastructure
- » Highly visible building top and monument signage available
- » Efficient and functional existing improvements which can be modified to suit specific tenant requirements
- » 3.8/1000 parking ratio plus abundant on street parking
- » Common area shower and locker facilities
- » On-site deli located at 9265 Sky Park Court with additional eating establishments located within walking distance
- » High image, 2-story office buildings totaling approximately 83,405 square feet
- » Two building project situated in a prestigious cul-de-sac location
- » Public transportation located within short walking distance
- » Central to all San Diego amenities and business services hotels, restaurants, airports and retail
- » Hands-on ownership with the ability to accommodate long and short term tenant requirements