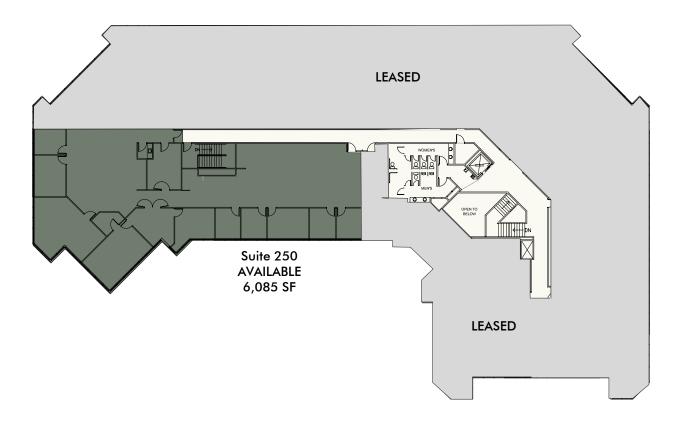

#### 9265 SKY PARK COURT

2ND FLOOR SUITE 250 - 6,085 SF (DIVISIBLE)

9210 & 9265 Sky Park Court, San Diego, CA 92123

 Home
 Project Features
 Site Plans

 Floor Plans
 Location
 Amenities Aerial

Contact

9210 & 9265 Sky Park Court, San Diego, CA 92123