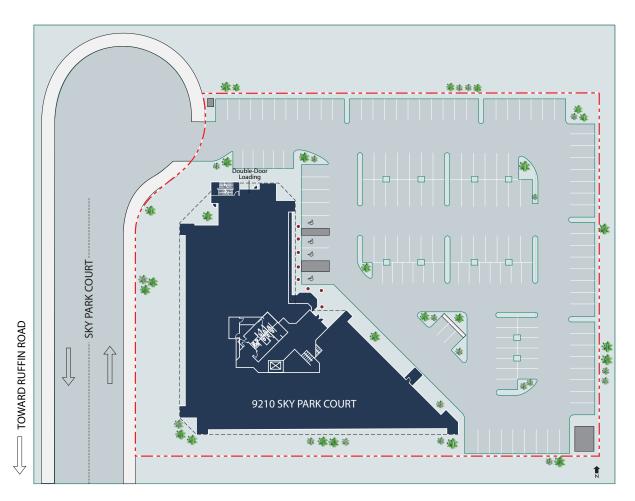

#### 9210 SKY PARK COURT

2ND FLOOR - 9,371 SF (DIVISIBLE) AVAILABLE IN INCREMENTS OF 1,507 SF, 3,126 SF, 4,738 SF OR A CONSINAL ON THEREOF 1.507 SF

**ROB MERKIN** 

Lic. 00881080

+1 858 546 4629 rob.merkin@cbre.com