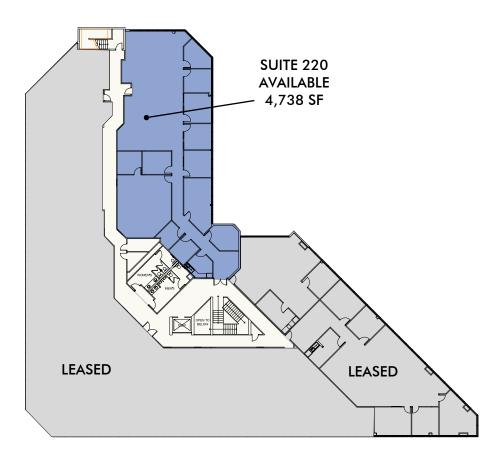

#### 9210 SKY PARK COURT

2ND FLOOR - 9,371 SF (DIVISIBLE) AVAILABLE IN INCREMENTS OF 1,507 SF, 3,126 SF, 4,738 SF OR A CONSINAL ON THEREOF 1.507 SF

**ROB MERKIN** 

Lic. 00881080

+1 858 546 4629 rob.merkin@cbre.com