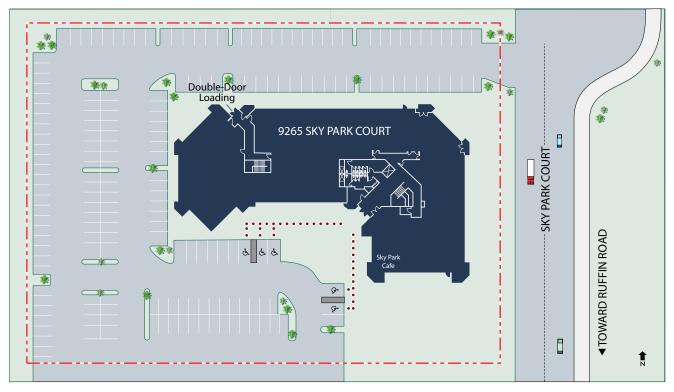

←−−−− Toward 9265 Sky Park

9210 & 9265 Sky Park Court, San Diego, CA 92123

Home

Project Features

Site Plans

Floor Plans

Location

**Amenities Aerial** 

Contact

Toward 9210 Sky Park -

9210 & 9265 Sky Park Court, San Diego, CA 92123

| Home        | Project Features | Site Plans       |
|-------------|------------------|------------------|
| Floor Plans | Location         | Amenities Aerial |
| Contact     |                  |                  |