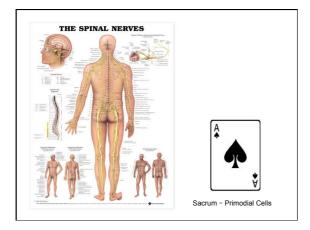

### Sacrum

- The SACRAM forms from five unfused vertebrae at birth
- Fuse together between aprox 16–18 years old
- By 33-34 years, fuses into one bone that looks just like a spade.

### 33 Bones of Spine

- 33 Master Number = Master Healer
- 3+3=6 Heart / LOVE
- Michael = 33 (Solar Plexus 3rd)
- Mexico, Hawaii, Teacher, Priest = 33
- Shealla-Dreaming = 66 (33 above, 33 below)
- Butterfly
- Freemasonry
- · 33 turns complete sequence DNA
- Tree of Life 22 paths + 11 Sephiroth
- · Ancient Caduceus symbol of Hermes/Mercury/Thoth,