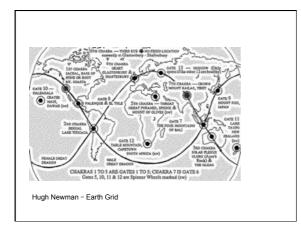

thesizes the energies of the Hearts, Clubs, and Diamonds, in order to bring forth wisdom through all endeavors. Spades represent work, labor, spirituality, and wisdom. They also govern health.

http://starofthemagi.com/how-it-works/















### Sacrum

- The SACRAM forms from five unfused vertebrae at birth
- Fuse together between aprox 16–18 years old
- By 33-34 years, fuses into one bone that looks just like a spade.











### 33 Bones of Spine

- 33 Master Number = Master Healer
- 3+3=6 Heart / LOVE
- Michael = 33 (Solar Plexus 3rd)
- Mexico, Hawaii, Teacher, Priest = 33
- Shealla-Dreaming = 66 (33 above, 33 below)
- Butterfly
- Freemasonry
- · 33 turns complete sequence DNA
- Tree of Life 22 paths + 11 Sephiroth
- · Ancient Caduceus symbol of Hermes/Mercury/Thoth,



















# © www.UniversalLifeTools.com











# Nazca Lines Nazca Desert - Southern Peru

- They were created by two cultures • Paracas people (1000 BC) Nazca people (800 BC 500 AD)





https://megalithicmarvels.com/tag/brien-foerster/