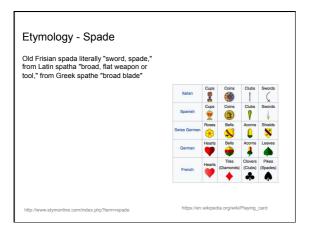

- Hearts represent people, family, home, beauty children, youth, and childhood. They represent our passion and they teach us of love. When our hearts awaken we know compassion and we live in gratitude.
- Diamonds represent values, money, and action. They teach us of higher values. "You are to become a creator, not a competitor. You are going to get what you want, but in such a way that when you get it, every other person whom you affect will have more than he has now." The Science of Getting Rich (1901)
- Clubs represent the realm of the mind, and all things having to do with it; such as learning, education, teaching, communication, research, and sharing. They teach us the importance of knowledge ~ the awakened mind cultivates understanding, and knows the power of focus.
- Spades represent labor, health, and wisdom and they teach us diligence and wisdom through determination and self-mastery. The Spade suit synthesizes the energies of the Hearts, Clubs, and Diamonds, in order to bring forth wisdom through all endeavors. Spades represent work, labor, spirituality, and wisdom. They also govern health.