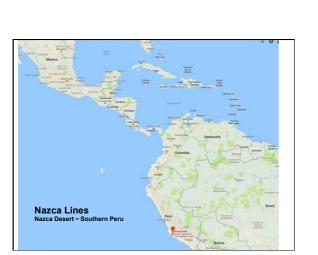

# Nazca Lines Nazca Desert - Southern Peru

- They were created by two cultures • Paracas people (1000 BC) Nazca people (800 BC 500 AD)

https://megalithicmarvels.com/tag/brien-foerster/