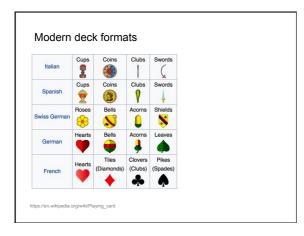

## The Order of the Magi

The Wisdom of Cycles - Playing Cards

- Numbers encode wisdoms ancient cultures, mystic orders & mystery schools.
   Sacred Symbols Hearts, Clubs, Diamonds & Spades lie the keys to man's origin, destiny, and journey through time.
- 52 cards in the deck and 52 weeks in the year.
- · 4 Suits and 4 seasons.
- 13 cards in each suit and 13 weeks in each of the seasons.
- 12 Court Cards (jacks, queens, kings) and 12 months.
- When added together  $(1+2+3+4+5+6+7+8+9+10+11+12+13 = 91) \times 4 = 364$ .
- Add the Joker as 1, and the total is 365 = Solar year.
- · This oracle is actually the matrix of time.
- Astrology, Numerology etc…

- Hearts represent people, family, home, beauty children, youth, and childhood. They represent our passion and they teach us of love. When our hearts awaken we know compassion and we live in gratitude.
- Diamonds represent values, money, and action. They teach us of higher values. "You are to become a creator, not a competitor. You are going to get what you want, but in such a way that when you get it, every other person whom you affect will have more than he has now." The Science of Getting Rich (1901)
- Clubs represent the realm of the mind, and all things having to do with it; such as learning, education, teaching, communication, research, and sharing. They teach us the importance of knowledge ~ the awakened mind cultivates understanding, and knows the power of focus.
- Spades represent labor, health, and wisdom and they teach us diligence and wisdom through determination and self-mastery. The Spade suit synthesizes the energies of the Hearts, Clubs, and Diamonds, in order to bring forth wisdom through all endeavors. Spades represent work, labor, spirituality, and wisdom. They also govern health.