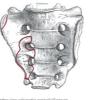

### Sacrum

- The SACRAM forms from five unfused vertebrae at birth
- Fuse together between aprox 16–18 years old
- By 33-34 years, fuses into one bone that looks just like a spade.