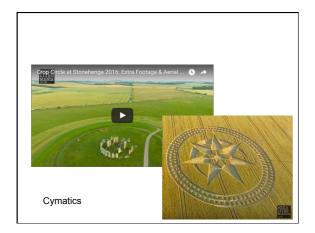

, and Diamonds, in order to bring forth wisdom through all endeavors. Spades represent work, labor, spirituality, and wisdom. They also govern health.

http://starofthemagi.com/how-it-works/















### Sacrum

- The SACRAM forms from five unfused vertebrae at birth
- Fuse together between aprox 16–18 years old
- By 33-34 years, fuses into one bone that looks just like a spade.











### 33 Bones of Spine

- 33 Master Number = Master Healer
- 3+3=6 Heart / LOVE
- Michael = 33 (Solar Plexus 3rd)
- Mexico, Hawaii, Teacher, Priest = 33
- Shealla-Dreaming = 66 (33 above, 33 below)
- Butterfly
- Freemasonry
- · 33 turns complete sequence DNA
- Tree of Life 22 paths + 11 Sephiroth
- · Ancient Caduceus symbol of Hermes/Mercury/Thoth,



















# © www.UniversalLifeTools.com











# Nazca Lines Nazca Desert - Southern Peru

- They were created by two cultures • Paracas people (1000 BC) Nazca people (800 BC 500 AD)





https://megalithicmarvels.com/tag/brien-foerster/