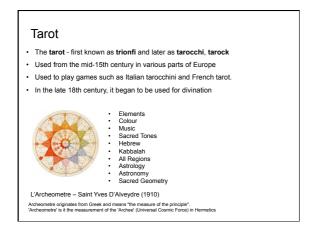

## The Order of the Magi

The Wisdom of Cycles - Playing Cards

- Numbers encode wisdoms ancient cultures, mystic orders & mystery schools.
   Sacred Symbols Hearts, Clubs, Diamonds & Spades lie the keys to man's origin, destiny, and journey through time.
- 52 cards in the deck and 52 weeks in the year.
- · 4 Suits and 4 seasons.
- 13 cards in each suit and 13 weeks in each of the seasons.
- 12 Court Cards (jacks, queens, kings) and 12 months.
- When added together  $(1+2+3+4+5+6+7+8+9+10+11+12+13 = 91) \times 4 = 364$ .
- Add the Joker as 1, and the total is 365 = Solar year.
- · This oracle is actually the matrix of time.
- Astrology, Numerology etc…