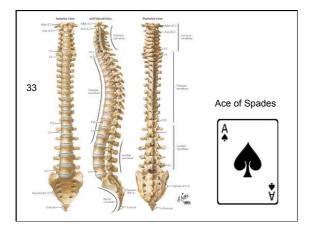

### Sacrum

- The SACRAM forms from five unfused vertebrae at birth
- Fuse together between aprox 16–18 years old
- By 33-34 years, fuses into one bone that looks just like a spade.

### 33 Bones of Spine

- 33 Master Number = Master Healer
- 3+3=6 Heart / LOVE
- Michael = 33 (Solar Plexus 3rd)
- Mexico, Hawaii, Teacher, Priest = 33
- Shealla-Dreaming = 66 (33 above, 33 below)
- Butterfly
- Freemasonry
- · 33 turns complete sequence DNA
- Tree of Life 22 paths + 11 Sephiroth
- · Ancient Caduceus symbol of Hermes/Mercury/Thoth,