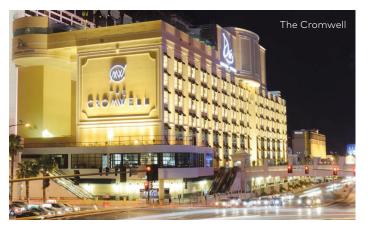

#### Modern mobile access define VIP services

With 188 rooms and suites, The Cromwell is the only stand-alone boutique hotel located on the Las Vegas Strip. Featuring VIP amenities and refined services, the dormakaba cloud-based, keyless mobile access solution was fit to secure all hotel rooms, allowing guests to access their room with their mobile device. Guests enjoy a completely new and intuitive experience that complements The Cromwell's luxurious blend of modern and vintage design and creates a glamorous decor for an intimate Parisian-inspired atmosphere.