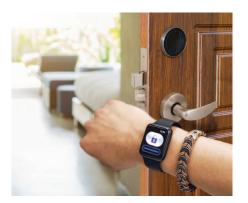

#### Guest Mobile Device dormakaba Hotel Locks

Guests can present their mobile device to the lock. Bluetooth communicates with the mobile device allowing access to

Convenient, reliable and secure for both the hotel property and guests, dormakaba Mobile Access Solutions is a secure end-to-end mobile credential system utilizing Bluetooth Low Energy (BLE), the preferred comunication technology for dormakaba hotel locks.

All Saflok and Ilco RFID hotel locks are mobile enabled. When guests download the mobile app, their iOS or Android smart device becomes a service tool allowing them to access their room and fully-control their travel preferences. From bypassing the check-in process and secure guestroom access, to taking advantage of in-stay features - Mobile Access Solutions simplify travel providing true choice of service for today's mobile-minded guest. Our line of RFID electronic locks and access management systems personify our unwavering commitment to deliver progressive digital solutions to streamline guest processes.