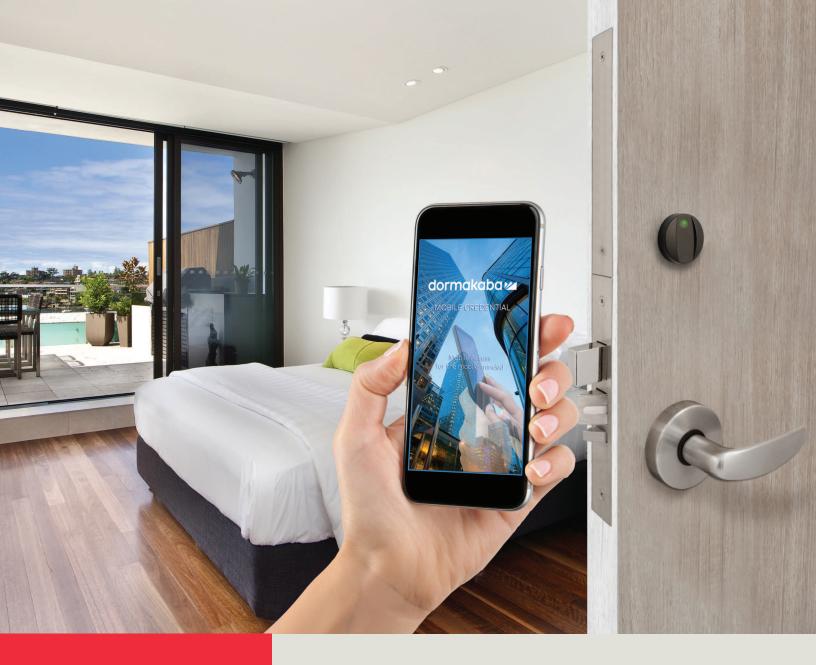

# Transform guestroom access for a new level of convenience.

Your overall mobile strategy integrated with dormakaba technology delivers a more personalized and interactive guest experience.

dormakaba Saflok and Ilco hotel locks are mobile enabled. Hoteliers seeking to improve operational efficiency choose dormakaba for exceptional performance, scalability and flexible deployment options.

The Ilco and Saflok product brands offer a selection of locking options and access control systems to connect guests with your hotel. From limited service properties, to deluxe destination resorts, dormakaba leads the lodging industry in developing and implementing total-enterprise security for guestroom doors and public spaces, that include radio-frequency identification (RFID), wireless online systems, smart room and energy management interfaces and now, secure Mobile Access Solutions.

#### Guest Mobile Device dormakaba Hotel Locks

Guests can present their mobile device to the lock. Bluetooth communicates with the mobile device allowing access to

Convenient, reliable and secure for both the hotel property and guests, dormakaba Mobile Access Solutions is a secure end-to-end mobile credential system utilizing Bluetooth Low Energy (BLE), the preferred comunication technology for dormakaba hotel locks.

All Saflok and Ilco RFID hotel locks are mobile enabled. When guests download the mobile app, their iOS or Android smart device becomes a service tool allowing them to access their room and fully-control their travel preferences. From bypassing the check-in process and secure guestroom access, to taking advantage of in-stay features - Mobile Access Solutions simplify travel providing true choice of service for today's mobile-minded guest. Our line of RFID electronic locks and access management systems personify our unwavering commitment to deliver progressive digital solutions to streamline guest processes.