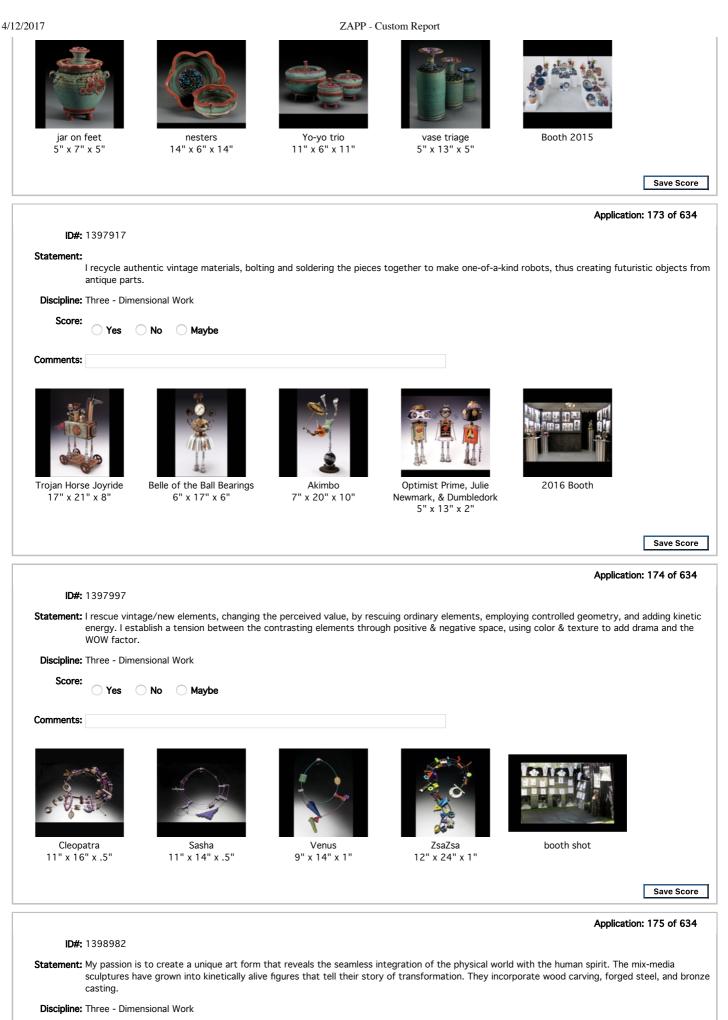

## Application: 172 of 634

ID#: 1397892

Statement: Thrown then altered art pottery all one of a kind. Gas reduction fired to 2400 degrees, custom glazes and clay. BFA 1981 SAIC

| Score:    | O Yes | 🔿 No | O Maybe |
|-----------|-------|------|---------|
| Comments: |       |      |         |