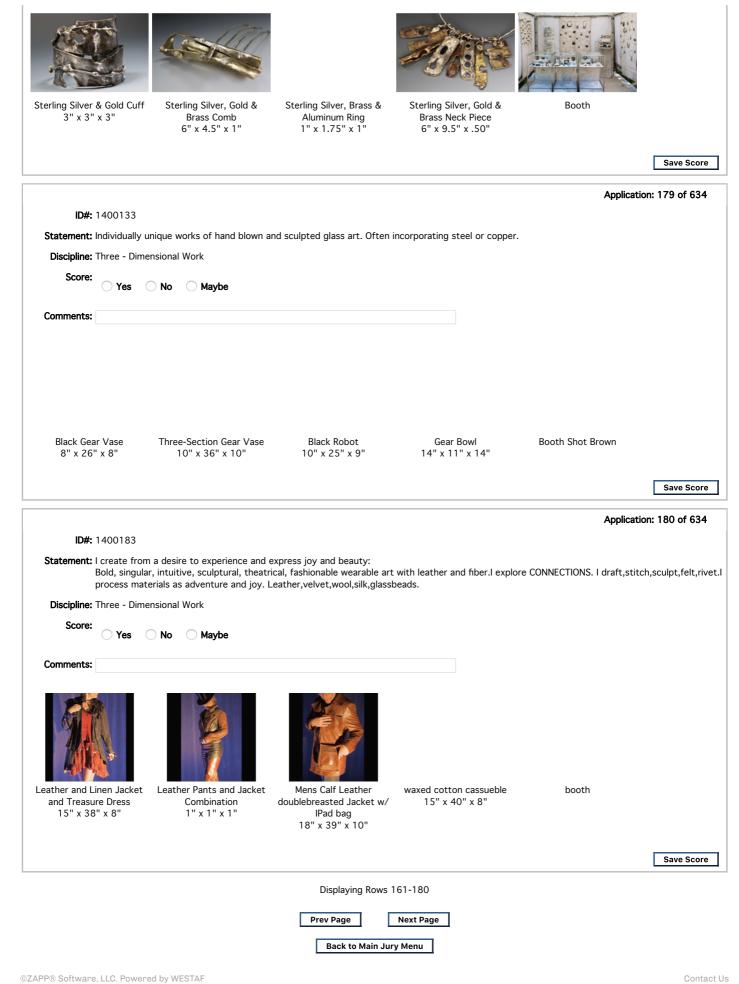

cation: 164 of 634



Comments:

Comments:

ZAPP - Custom Report





ID#: 1397645

Statement: Handwoven, hand dyed clothing and accessories using ethnic and contemporary designs. Materials include cotton, bamboo, rayon, Tencel and silk.

Discipline: Three - Dimensional Work

Score: Yes No Maybe

Comments:



Wisteria Mobius Wrap 0" x 0"



Sapphire Pone 0" x 0"



Plaited Twill Scarf 5.5" x 85"



Natural Ruana 0" x 0"



Booth012014

Save Score

## Application: 172 of 634

ID#: 1397892

Statement: Thrown then altered art pottery all one of a kind. Gas reduction fired to 2400 degrees, custom glazes and clay. BFA 1981 SAIC





| Score:    | O Yes | 🔿 No | O Maybe |
|-----------|-------|------|---------|
| Comments: |       |      |         |

ZAPP - Custom Report



ZAPP - Custom Report