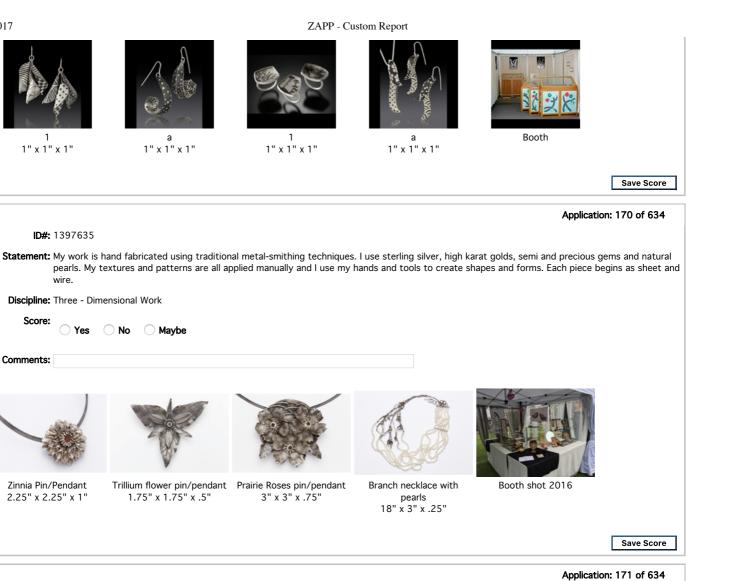

## Application: 164 of 634

Comments:

Comments:

ZAPP - Custom Report

ID#: 1397645

Statement: Handwoven, hand dyed clothing and accessories using ethnic and contemporary designs. Materials include cotton, bamboo, rayon, Tencel and silk.