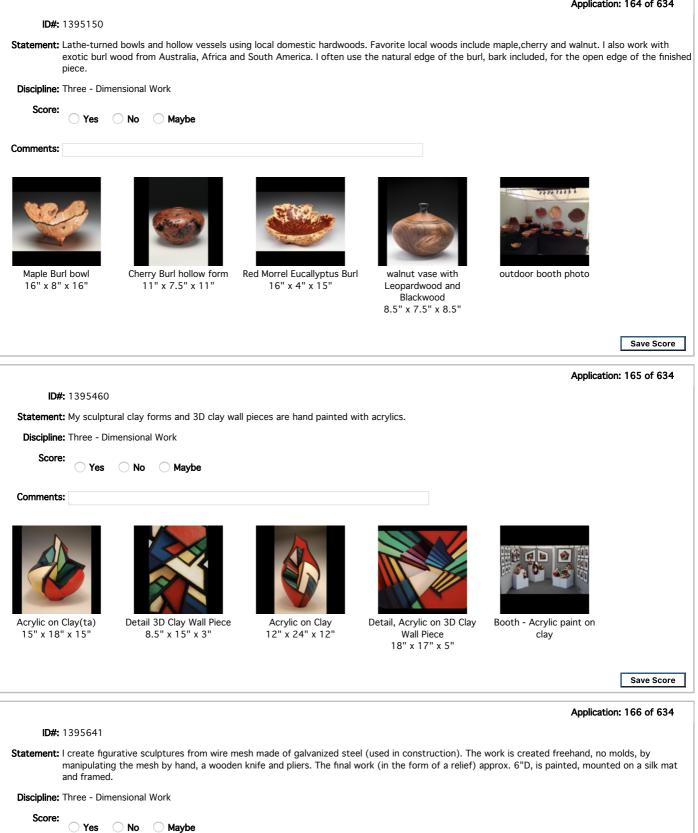

## Saint Louis Art Fair 2017 Juror Scorecard

|                                                                                                                                                                                                        |                                                                                                                                                                                                                                                                                                                                                                                                                                                                                                                                                                                                                                                                                                                                                                                                                                                                                                                                                                                                                                                                                                                                                                                                                                                                                                                                                                                                                                                                                                                                                                                                                                                                                                                                                                                                                                                                                                                                                                                                                           |                                                                             |                                            |                               | tion: 161 of 634   |
|--------------------------------------------------------------------------------------------------------------------------------------------------------------------------------------------------------|---------------------------------------------------------------------------------------------------------------------------------------------------------------------------------------------------------------------------------------------------------------------------------------------------------------------------------------------------------------------------------------------------------------------------------------------------------------------------------------------------------------------------------------------------------------------------------------------------------------------------------------------------------------------------------------------------------------------------------------------------------------------------------------------------------------------------------------------------------------------------------------------------------------------------------------------------------------------------------------------------------------------------------------------------------------------------------------------------------------------------------------------------------------------------------------------------------------------------------------------------------------------------------------------------------------------------------------------------------------------------------------------------------------------------------------------------------------------------------------------------------------------------------------------------------------------------------------------------------------------------------------------------------------------------------------------------------------------------------------------------------------------------------------------------------------------------------------------------------------------------------------------------------------------------------------------------------------------------------------------------------------------------|-----------------------------------------------------------------------------|--------------------------------------------|-------------------------------|--------------------|
|                                                                                                                                                                                                        | y sourced hardwoods and art g<br>nhances the natural beauty of                                                                                                                                                                                                                                                                                                                                                                                                                                                                                                                                                                                                                                                                                                                                                                                                                                                                                                                                                                                                                                                                                                                                                                                                                                                                                                                                                                                                                                                                                                                                                                                                                                                                                                                                                                                                                                                                                                                                                            |                                                                             | tise and tenon joinery to cr               | eate light screens and accent | lamps. Hand-rubbed |
| Discipline: Three - Din                                                                                                                                                                                | -                                                                                                                                                                                                                                                                                                                                                                                                                                                                                                                                                                                                                                                                                                                                                                                                                                                                                                                                                                                                                                                                                                                                                                                                                                                                                                                                                                                                                                                                                                                                                                                                                                                                                                                                                                                                                                                                                                                                                                                                                         |                                                                             |                                            |                               |                    |
| Score:                                                                                                                                                                                                 |                                                                                                                                                                                                                                                                                                                                                                                                                                                                                                                                                                                                                                                                                                                                                                                                                                                                                                                                                                                                                                                                                                                                                                                                                                                                                                                                                                                                                                                                                                                                                                                                                                                                                                                                                                                                                                                                                                                                                                                                                           |                                                                             |                                            |                               |                    |
| ⊖ Yes                                                                                                                                                                                                  | No Maybe                                                                                                                                                                                                                                                                                                                                                                                                                                                                                                                                                                                                                                                                                                                                                                                                                                                                                                                                                                                                                                                                                                                                                                                                                                                                                                                                                                                                                                                                                                                                                                                                                                                                                                                                                                                                                                                                                                                                                                                                                  |                                                                             |                                            |                               |                    |
| Comments:                                                                                                                                                                                              |                                                                                                                                                                                                                                                                                                                                                                                                                                                                                                                                                                                                                                                                                                                                                                                                                                                                                                                                                                                                                                                                                                                                                                                                                                                                                                                                                                                                                                                                                                                                                                                                                                                                                                                                                                                                                                                                                                                                                                                                                           |                                                                             |                                            |                               |                    |
| Walnut Accent Lamp<br>5.25" x 9" x 5.25"                                                                                                                                                               | Light Screen<br>19" x 28" x 4"                                                                                                                                                                                                                                                                                                                                                                                                                                                                                                                                                                                                                                                                                                                                                                                                                                                                                                                                                                                                                                                                                                                                                                                                                                                                                                                                                                                                                                                                                                                                                                                                                                                                                                                                                                                                                                                                                                                                                                                            | Light Tower<br>11" x 48" x 11"                                              | Three Panel Screen<br>70" x 70" x 2"       | booth                         |                    |
|                                                                                                                                                                                                        |                                                                                                                                                                                                                                                                                                                                                                                                                                                                                                                                                                                                                                                                                                                                                                                                                                                                                                                                                                                                                                                                                                                                                                                                                                                                                                                                                                                                                                                                                                                                                                                                                                                                                                                                                                                                                                                                                                                                                                                                                           |                                                                             |                                            |                               | Save Score         |
|                                                                                                                                                                                                        |                                                                                                                                                                                                                                                                                                                                                                                                                                                                                                                                                                                                                                                                                                                                                                                                                                                                                                                                                                                                                                                                                                                                                                                                                                                                                                                                                                                                                                                                                                                                                                                                                                                                                                                                                                                                                                                                                                                                                                                                                           |                                                                             |                                            |                               | Save Score         |
|                                                                                                                                                                                                        |                                                                                                                                                                                                                                                                                                                                                                                                                                                                                                                                                                                                                                                                                                                                                                                                                                                                                                                                                                                                                                                                                                                                                                                                                                                                                                                                                                                                                                                                                                                                                                                                                                                                                                                                                                                                                                                                                                                                                                                                                           |                                                                             |                                            | Applicat                      | tion: 162 of 634   |
| <b>ID#:</b> 1394009                                                                                                                                                                                    |                                                                                                                                                                                                                                                                                                                                                                                                                                                                                                                                                                                                                                                                                                                                                                                                                                                                                                                                                                                                                                                                                                                                                                                                                                                                                                                                                                                                                                                                                                                                                                                                                                                                                                                                                                                                                                                                                                                                                                                                                           |                                                                             |                                            |                               |                    |
|                                                                                                                                                                                                        |                                                                                                                                                                                                                                                                                                                                                                                                                                                                                                                                                                                                                                                                                                                                                                                                                                                                                                                                                                                                                                                                                                                                                                                                                                                                                                                                                                                                                                                                                                                                                                                                                                                                                                                                                                                                                                                                                                                                                                                                                           |                                                                             |                                            |                               |                    |
| -                                                                                                                                                                                                      | ver, 18k gold and silver bi-met                                                                                                                                                                                                                                                                                                                                                                                                                                                                                                                                                                                                                                                                                                                                                                                                                                                                                                                                                                                                                                                                                                                                                                                                                                                                                                                                                                                                                                                                                                                                                                                                                                                                                                                                                                                                                                                                                                                                                                                           | al, color resin and stone. All a                                            | done by hand fabrication.                  |                               |                    |
| Discipline: Three - Din                                                                                                                                                                                | · -                                                                                                                                                                                                                                                                                                                                                                                                                                                                                                                                                                                                                                                                                                                                                                                                                                                                                                                                                                                                                                                                                                                                                                                                                                                                                                                                                                                                                                                                                                                                                                                                                                                                                                                                                                                                                                                                                                                                                                                                                       | al, color resin and stone. All d                                            | done by hand fabrication.                  |                               |                    |
| -                                                                                                                                                                                                      | · -                                                                                                                                                                                                                                                                                                                                                                                                                                                                                                                                                                                                                                                                                                                                                                                                                                                                                                                                                                                                                                                                                                                                                                                                                                                                                                                                                                                                                                                                                                                                                                                                                                                                                                                                                                                                                                                                                                                                                                                                                       | al, color resin and stone. All a                                            | done by hand fabrication.                  |                               |                    |
| Discipline: Three - Din                                                                                                                                                                                | nensional Work                                                                                                                                                                                                                                                                                                                                                                                                                                                                                                                                                                                                                                                                                                                                                                                                                                                                                                                                                                                                                                                                                                                                                                                                                                                                                                                                                                                                                                                                                                                                                                                                                                                                                                                                                                                                                                                                                                                                                                                                            | al, color resin and stone. All a                                            | done by hand fabrication.                  |                               |                    |
| Discipline: Three - Din<br>Score: Yes                                                                                                                                                                  | nensional Work                                                                                                                                                                                                                                                                                                                                                                                                                                                                                                                                                                                                                                                                                                                                                                                                                                                                                                                                                                                                                                                                                                                                                                                                                                                                                                                                                                                                                                                                                                                                                                                                                                                                                                                                                                                                                                                                                                                                                                                                            | al, color resin and stone. All d                                            | done by hand fabrication.                  |                               |                    |
| Discipline: Three - Din<br>Score: Yes                                                                                                                                                                  | nensional Work                                                                                                                                                                                                                                                                                                                                                                                                                                                                                                                                                                                                                                                                                                                                                                                                                                                                                                                                                                                                                                                                                                                                                                                                                                                                                                                                                                                                                                                                                                                                                                                                                                                                                                                                                                                                                                                                                                                                                                                                            | al, color resin and stone. All o                                            | done by hand fabrication.                  |                               |                    |
| Discipline: Three - Din<br>Score: Yes                                                                                                                                                                  | nensional Work                                                                                                                                                                                                                                                                                                                                                                                                                                                                                                                                                                                                                                                                                                                                                                                                                                                                                                                                                                                                                                                                                                                                                                                                                                                                                                                                                                                                                                                                                                                                                                                                                                                                                                                                                                                                                                                                                                                                                                                                            |                                                                             | done by hand fabrication.                  | Booth side view               |                    |
| Discipline: Three - Din<br>Score: Yes<br>Comments:                                                                                                                                                     | nensional Work No Maybe                                                                                                                                                                                                                                                                                                                                                                                                                                                                                                                                                                                                                                                                                                                                                                                                                                                                                                                                                                                                                                                                                                                                                                                                                                                                                                                                                                                                                                                                                                                                                                                                                                                                                                                                                                                                                                                                                                                                                                                                   | Folded leaf black/white round earrings with gold                            | Leaf blanket brooch                        | Booth side view               | Save Score         |
| Discipline: Three - Din<br>Score: Yes<br>Comments:                                                                                                                                                     | nensional Work No Maybe                                                                                                                                                                                                                                                                                                                                                                                                                                                                                                                                                                                                                                                                                                                                                                                                                                                                                                                                                                                                                                                                                                                                                                                                                                                                                                                                                                                                                                                                                                                                                                                                                                                                                                                                                                                                                                                                                                                                                                                                   | Folded leaf black/white round earrings with gold                            | Leaf blanket brooch                        |                               |                    |
| Discipline: Three - Din<br>Score: Yes<br>Comments:<br>Folded leaf budding<br>necklace<br>16" x 2" x 1"                                                                                                 | nensional Work No Maybe                                                                                                                                                                                                                                                                                                                                                                                                                                                                                                                                                                                                                                                                                                                                                                                                                                                                                                                                                                                                                                                                                                                                                                                                                                                                                                                                                                                                                                                                                                                                                                                                                                                                                                                                                                                                                                                                                                                                                                                                   | Folded leaf black/white round earrings with gold                            | Leaf blanket brooch                        |                               | Save Score         |
| Discipline: Three - Din<br>Score: Yes<br>Comments:<br>Folded leaf budding<br>necklace<br>16" x 2" x 1"<br>ID#: 1394207<br>Statement: Sterling sih                                                      | nensional Work          No       Maybe         FL oval silver and gold leaf bangle w resin 3" x 2" x 1.25"                                                                                                                                                                                                                                                                                                                                                                                                                                                                                                                                                                                                                                                                                                                                                                                                                                                                                                                                                                                                                                                                                                                                                                                                                                                                                                                                                                                                                                                                                                                                                                                                                                                                                                                                                                                                                                                                                                                | Folded leaf black/white<br>round earrings with gold<br>1.75" x 1.75" x .25" | Leaf blanket brooch<br>2.25" x 1.5" x .25" | Applicat                      | tion: 163 of 634   |
| Discipline: Three - Din<br>Score: Yes<br>Comments:<br>Folded leaf budding<br>necklace<br>16" x 2" x 1"                                                                                                 | nensional Work          No       Maybe         FL oval silver and gold leaf bangle w resin 3" x 2" x 1.25"         ver, rose gold, and copper han dditions of stones, pearls, and                                                                                                                                                                                                                                                                                                                                                                                                                                                                                                                                                                                                                                                                                                                                                                                                                                                                                                                                                                                                                                                                                                                                                                                                                                                                                                                                                                                                                                                                                                                                                                                                                                                                                                                                                                                                                                         | Folded leaf black/white<br>round earrings with gold<br>1.75" x 1.75" x .25" | Leaf blanket brooch<br>2.25" x 1.5" x .25" | Applicat                      | tion: 163 of 634   |
| Discipline: Three - Din<br>Score: Yes<br>Comments:<br>Folded leaf budding<br>necklace<br>16" x 2" x 1"<br>ID#: 1394207<br>Statement: Sterling silv<br>with the ac<br>Discipline: Three - Din           | nensional Work          No       Maybe         FL oval silver and gold leaf bangle w resin 3" x 2" x 1.25"         ver, rose gold, and copper han dditions of stones, pearls, and                                                                                                                                                                                                                                                                                                                                                                                                                                                                                                                                                                                                                                                                                                                                                                                                                                                                                                                                                                                                                                                                                                                                                                                                                                                                                                                                                                                                                                                                                                                                                                                                                                                                                                                                                                                                                                         | Folded leaf black/white<br>round earrings with gold<br>1.75" x 1.75" x .25" | Leaf blanket brooch<br>2.25" x 1.5" x .25" | Applicat                      | tion: 163 of 634   |
| Discipline: Three - Din<br>Score: Yes<br>Comments:<br>Folded leaf budding<br>necklace<br>16" x 2" x 1"                                                                                                 | nensional Work          No       Maybe         FL oval silver and gold leaf bangle w resin 3" x 2" x 1.25"         ver, rose gold, and copper han dditions of stones, pearls, and                                                                                                                                                                                                                                                                                                                                                                                                                                                                                                                                                                                                                                                                                                                                                                                                                                                                                                                                                                                                                                                                                                                                                                                                                                                                                                                                                                                                                                                                                                                                                                                                                                                                                                                                                                                                                                         | Folded leaf black/white<br>round earrings with gold<br>1.75" x 1.75" x .25" | Leaf blanket brooch<br>2.25" x 1.5" x .25" | Applicat                      | tion: 163 of 634   |
| Discipline: Three - Din<br>Score: Yes<br>Comments:<br>Folded leaf budding<br>necklace<br>16" x 2" x 1"<br>ID#: 1394207<br>Statement: Sterling silv<br>with the ac<br>Discipline: Three - Din<br>Score: | No       Maybe         No       Maybe         Image: Second state of the second state | Folded leaf black/white<br>round earrings with gold<br>1.75" x 1.75" x .25" | Leaf blanket brooch<br>2.25" x 1.5" x .25" | Applicat                      | tion: 163 of 634   |