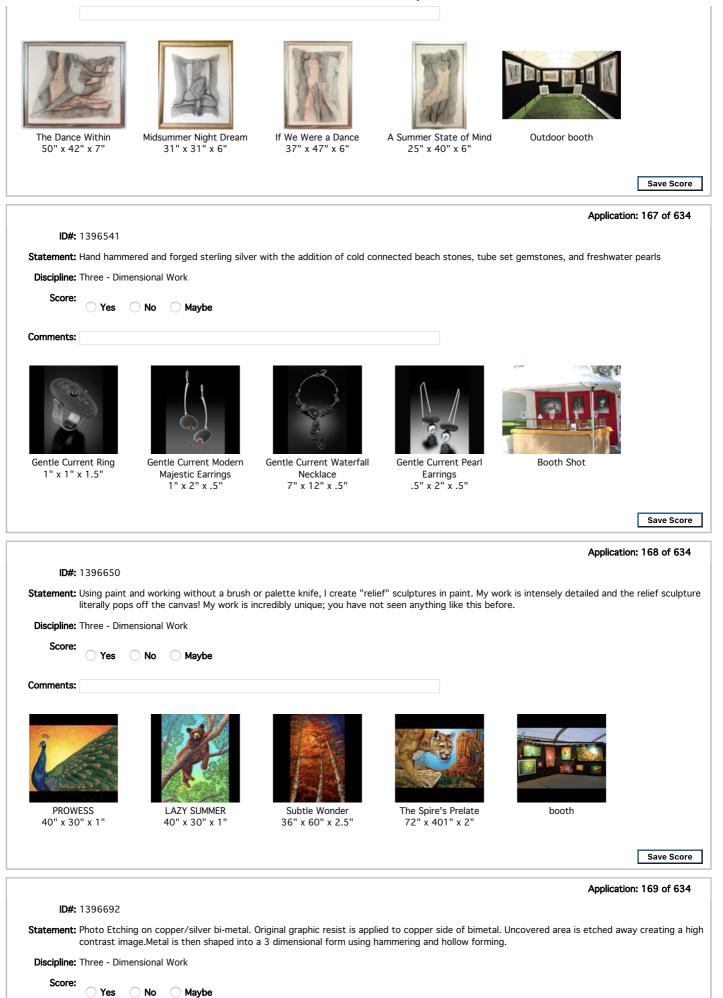

## Application: 172 of 634

ID#: 1397892

Statement: Thrown then altered art pottery all one of a kind. Gas reduction fired to 2400 degrees, custom glazes and clay. BFA 1981 SAIC

| Score:    | O Yes | 🔿 No | O Maybe |
|-----------|-------|------|---------|
| Comments: |       |      |         |