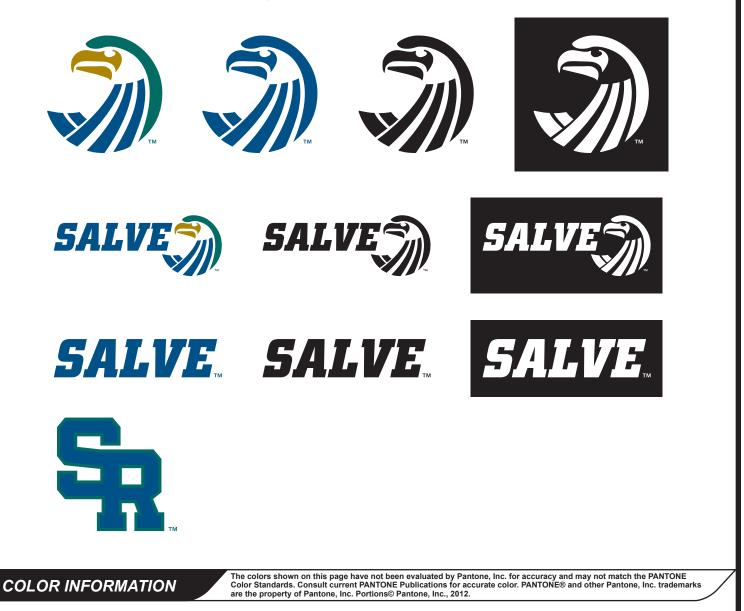

#### SEAHAWK LOGO

#### **Restriction:**

The Seahawk is the official mascot of Salve Regina University. The logo or Seahawk emblem is to be used mainly for Athletics with the exception of specialized uses to signify specific Student Life activities or publications for on-campus or student use.

#### ATHLETIC MARKS

These athletic marks are for the official use of Salve Regina University athletics and the University's officially licensed vendors. The athletic marks may not be used interchangeably with the main Salve Regina University marks or logo. Each varsity team and club sport has a team-specific mark that will be displayed on team uniforms and other collateral.

**SPORT SPECIFIC MARKS - SALVE** 