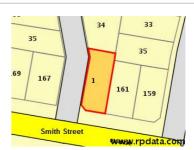

### >> PROPERTY DESCRIPTION

### 1 Smith Street Sydney NSW 2000 RPID Ref:

NSWAU-00000123 Prepared On 13 October 2015

Ĺ, 556m2