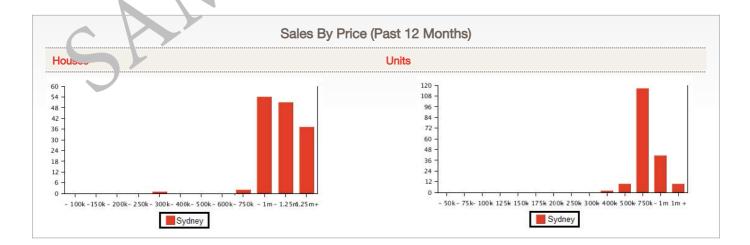

## SYDNEY STATISTICS - A SNAP SHOT

Incorporating RP Data's Suburb Scorecard

| SYDNEY - Median Price |                         |                        |  |  |
|-----------------------|-------------------------|------------------------|--|--|
| Period                | Median Price for Houses | Median Price for Units |  |  |
| 2015                  | \$915,000               | \$552,800              |  |  |

|      |      |      |      |      | t Sales - Ho |      |      |      | $\mathbf{\lambda}$ |
|------|------|------|------|------|--------------|------|------|------|--------------------|
| 2015 | 2014 | 2013 | 2012 | 2011 | 2010         | 2009 | 2008 | 2007 | 2006               |
| 111  | 137  | 147  | 111  | 127  | 126          | 134  | 98   | . 1  | 119                |

|           |         |         | Past Sales - Un |      |              |           |
|-----------|---------|---------|-----------------|------|--------------|-----------|
| 2015 2014 | 2013 20 | 12 2011 | 2010            | 20.9 | <u>18</u> 20 | 2007 2006 |
| 137 233   | 193 1   | 36 216  | 219             | 261  | 178          | 244 217   |