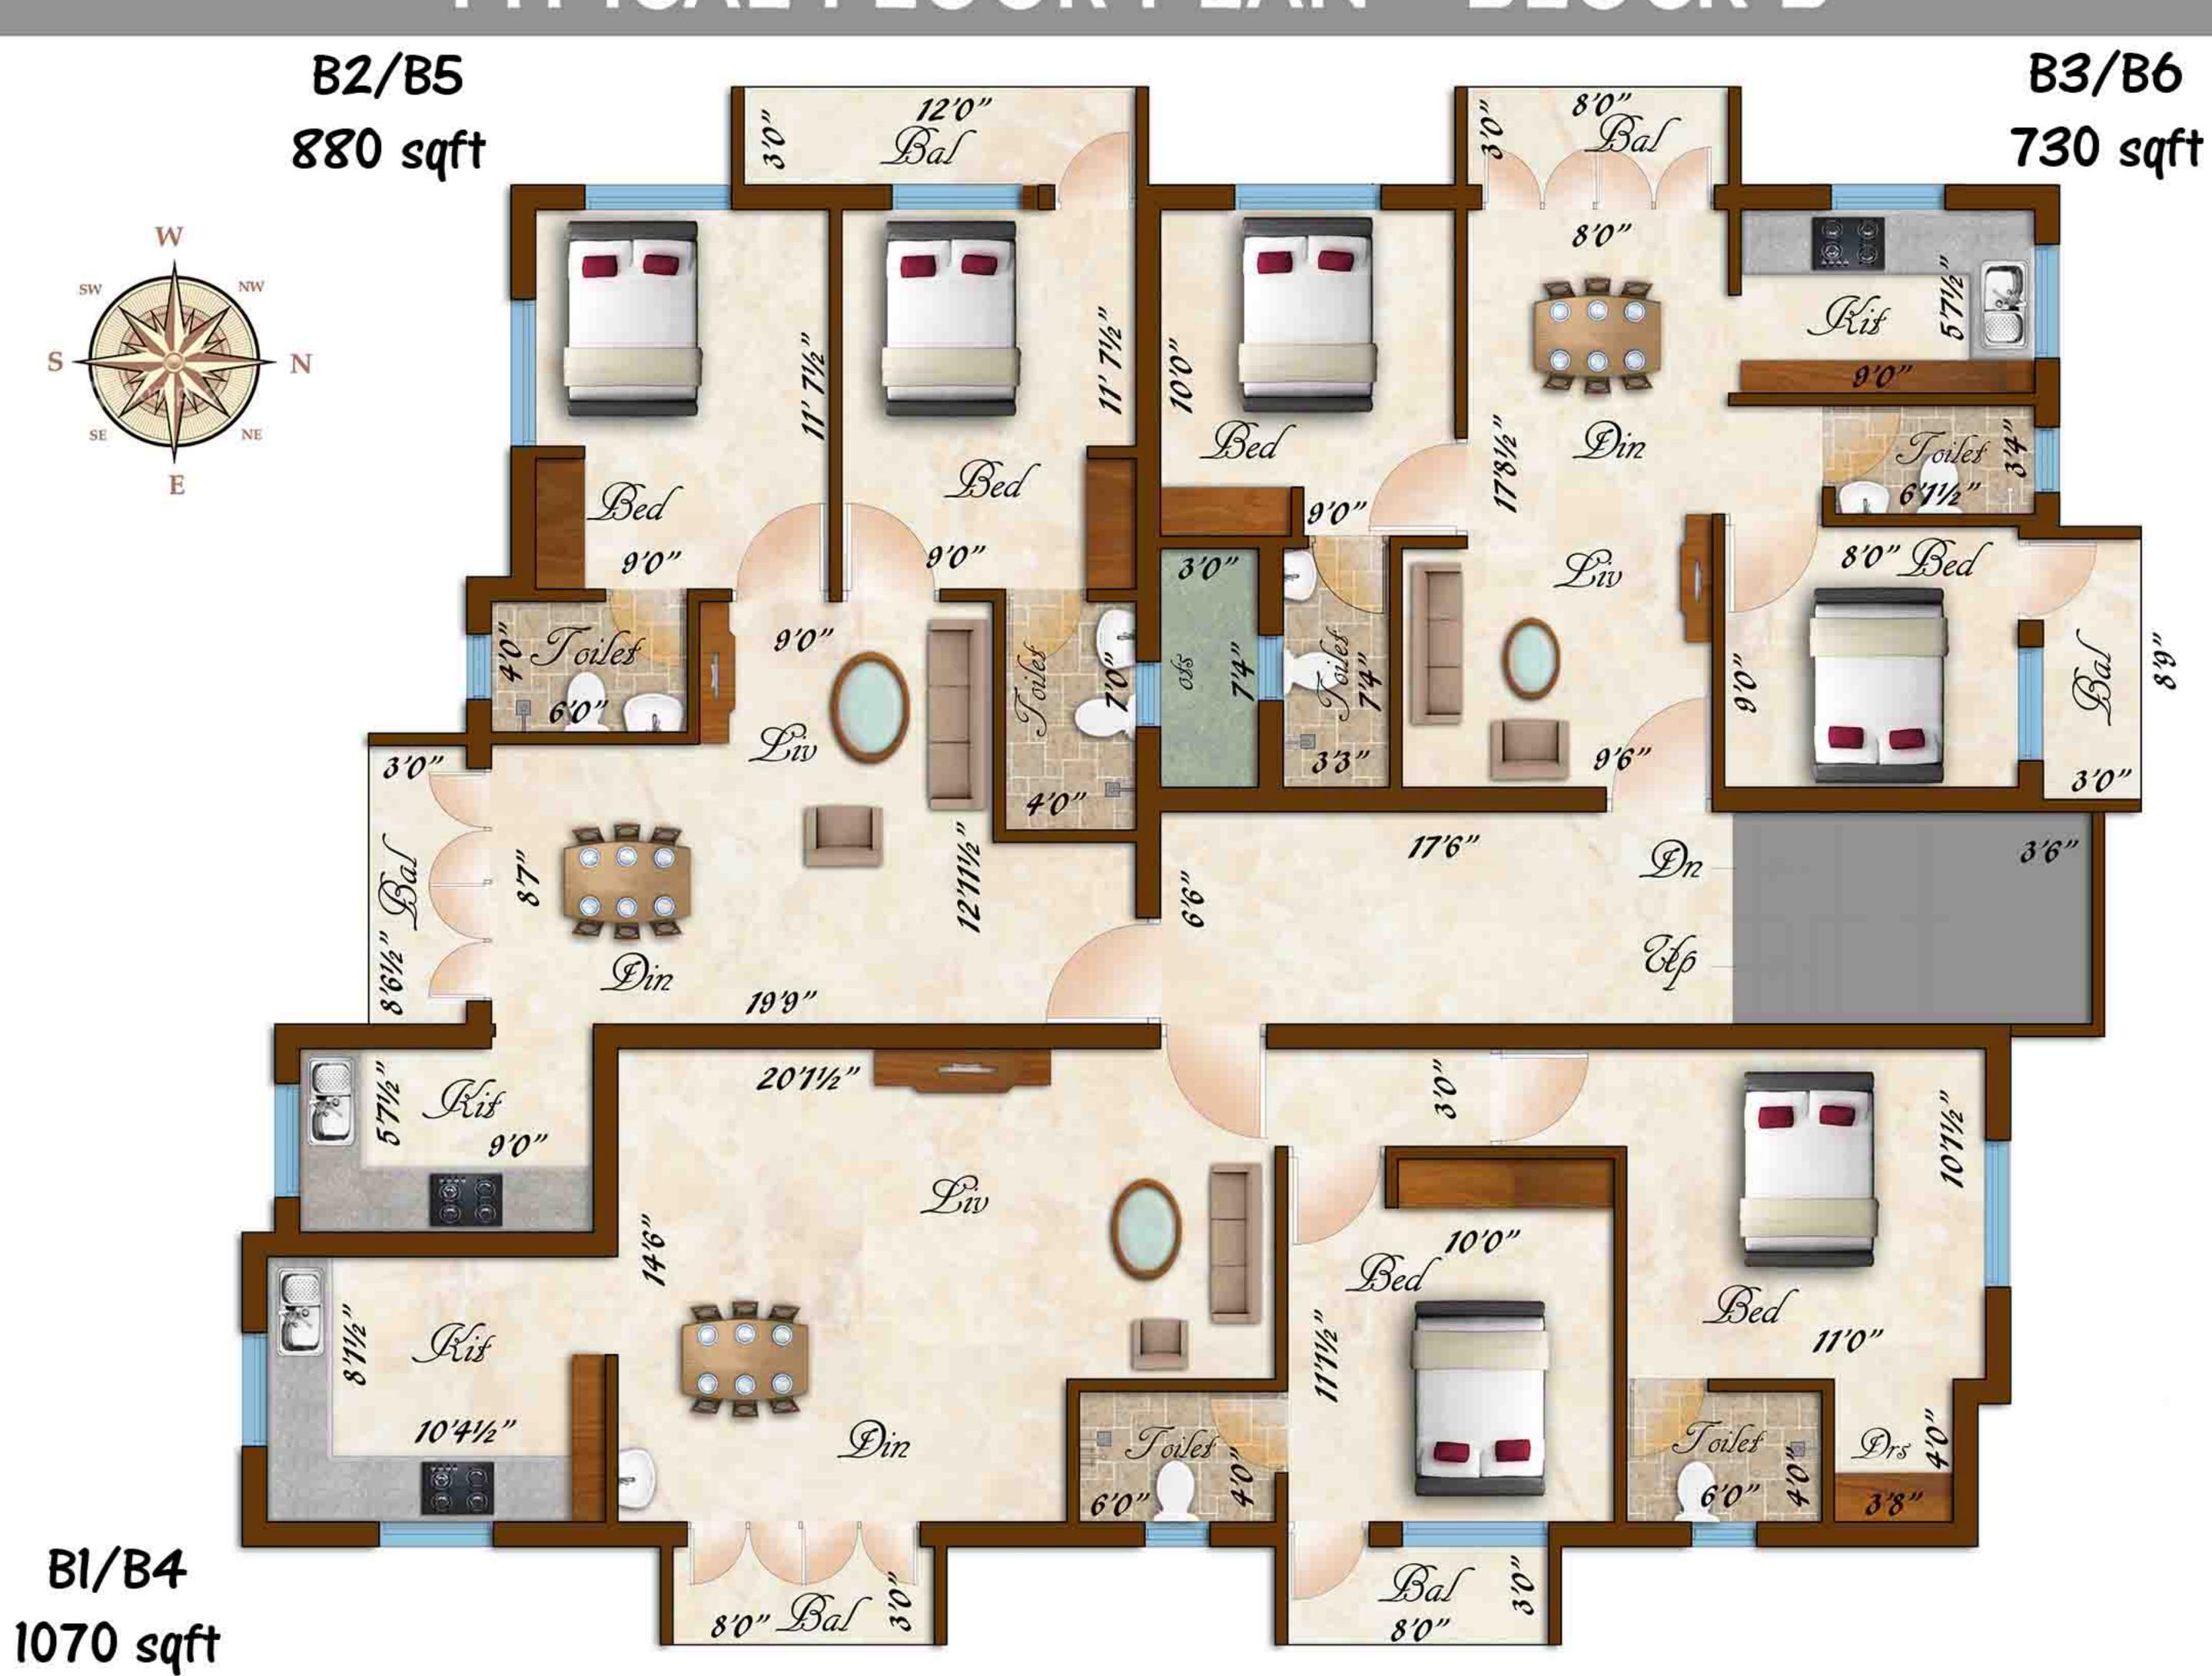

|
| Contact Us                                               | Contact Us  61 (28) Poes Garden Chennai 600 086 India M: +91 98417 47262 / 98840 55522 O: +91 44 24992856 / 2866                                                                                                                       |                                                               |
| Email                                                    | info@ramsbuilders.com                                                                                                                                                                                                                  |                                                               |









## Typical Floor Plan - Block A



#### TYPICAL FLOOR PLAN - BLOCK B



#### Typical Floor Plan - Block C



### Typical Floor Plan - Block D



# Typical Floor Plan - Block E



# Typical Floor Plan - Block F



# Typical Floor Plan - Block G



#### **RAMS**

#### APARTMENT SPECIFICATIONS – IN DETAIL

|                   | ~ *                                                                                                                  |
|-------------------|----------------------------------------------------------------------------------------------------------------------|
|                   | GENERAL*+                                                                                                            |
| Doors             | <ul> <li>Main door and bedroom doors will have teakwood frames and<br/>flush doors with varnish</li> </ul>           |
|