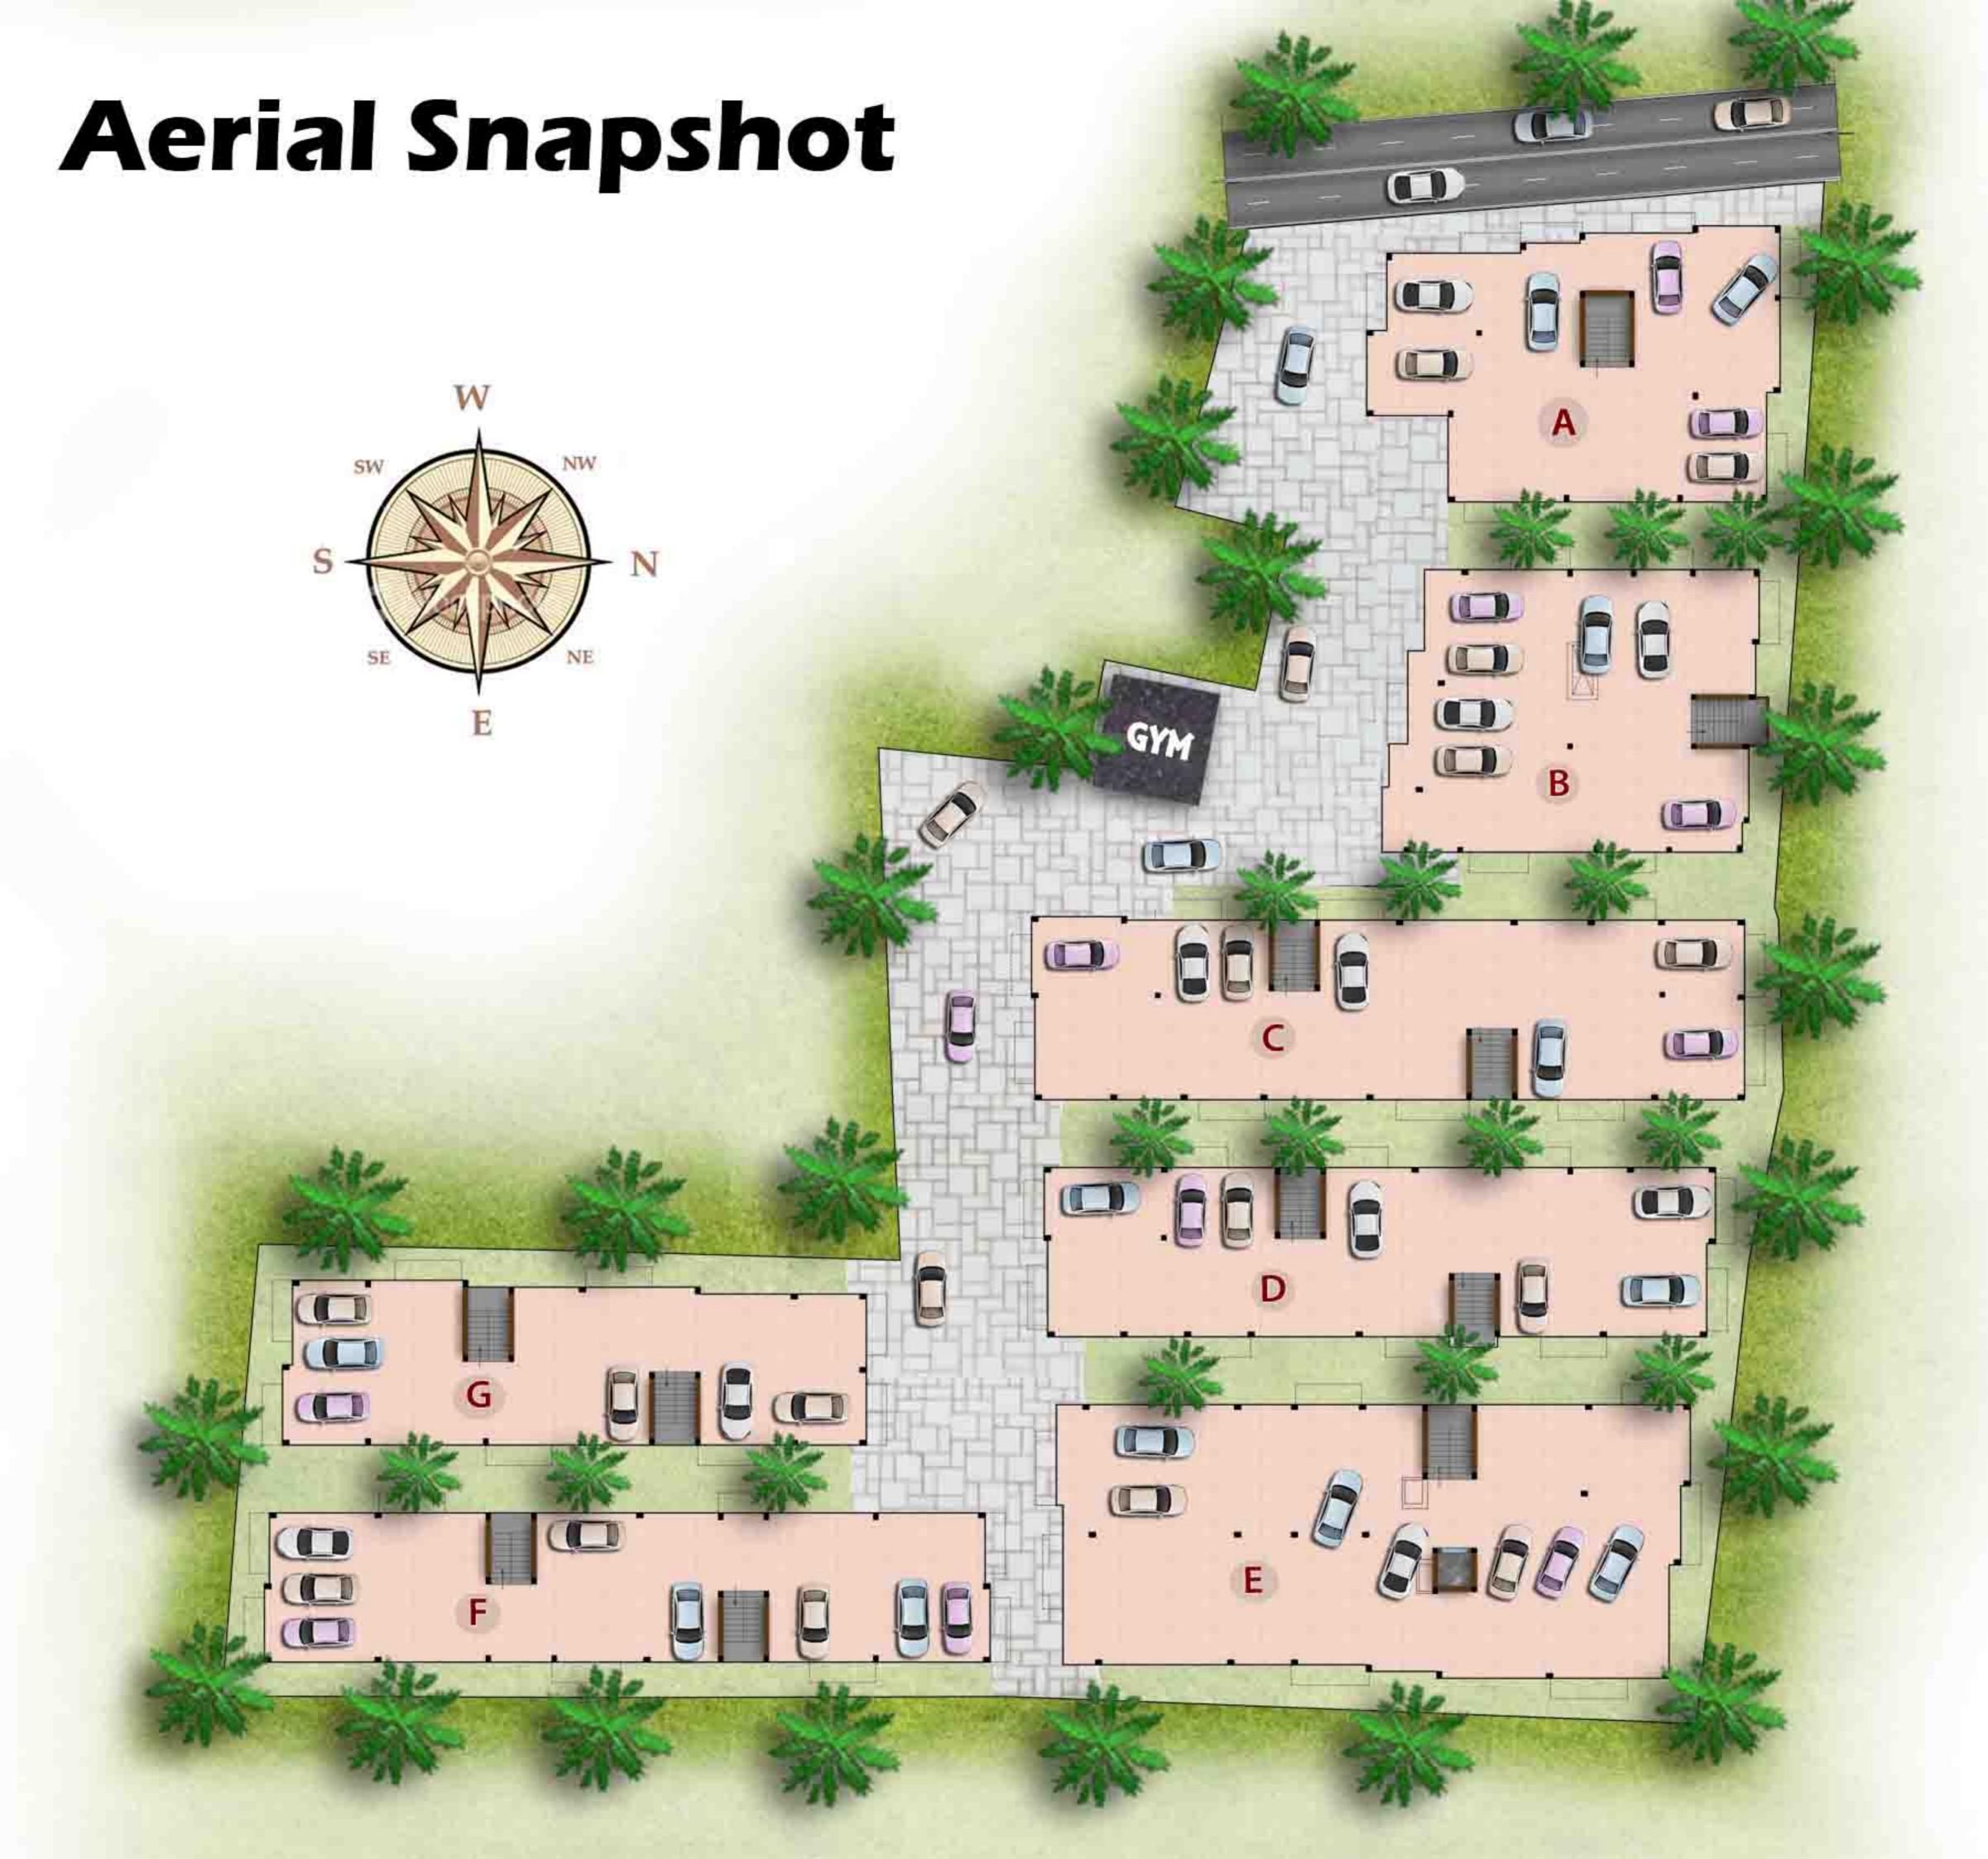

#### PROJECT SUMMARY

| Address                                                  |                                                                                                                                                                                                                                        | ake Bund Road), Jaladianpet,<br>nnai                          |
|----------------------------------------------------------|----------------------------------------------------------------------------------------------------------------------------------------------------------------------------------------------------------------------------------------|---------------------------------------------------------------|
| Nearest Landmarks                                        | <ul> <li>St Johns School (100m)</li> <li>Nilgiris Supermarket @</li> <li>Bharathi Vidyalaya Sc</li> <li>Global Hospital (1.5 K)</li> <li>HCL Special Economi</li> <li>Mohamed Sathak Colle</li> <li>Sholinganallur Junction</li> </ul> | Jaladianpet (200m) hool (800m) cm) c Zone (3 Km) ege (3.4 Km) |
| Project Details                                          | <ul><li>7 Blocks</li><li>Stilt + 2 floors</li><li>42 Units</li></ul>                                                                                                                                                                   |                                                               |
| Common Amenities                                         | <ul> <li>Backup Power</li> <li>Gym</li> <li>Covered Car Park</li> <li>Landscaping</li> <li>Rainwater Harvesting</li> <li>Sump</li> <li>Borewell</li> <li>Gated Community with 24x7 Security</li> </ul>                                 |                                                               |
| Apartment Types                                          | 2ВНК                                                                                                                                                                                                                                   | 730 to 1070 sqft                                              |
|                                                          | 3ВНК                                                                                                                                                                                                                                   | 1170 to 1820 sqft                                             |
| Apartment Price Range 46 lacs to 1.05 crores             |                                                                                                                                                                                                                                        |                                                               |
| Floor Plans Also available online @ www.ramsbuilders.com |                                                                                                                                                                                                                                        | ramsbuilders.com                                              |
| Contact Us                                               | Contact Us  61 (28) Poes Garden Chennai 600 086 India M: +91 98417 47262 / 98840 55522 O: +91 44 24992856 / 2866                                                                                                                       |                                                               |
| Email                                                    | info@ramsbuilders.com                                                                                                                                                                                                                  |                                                               |