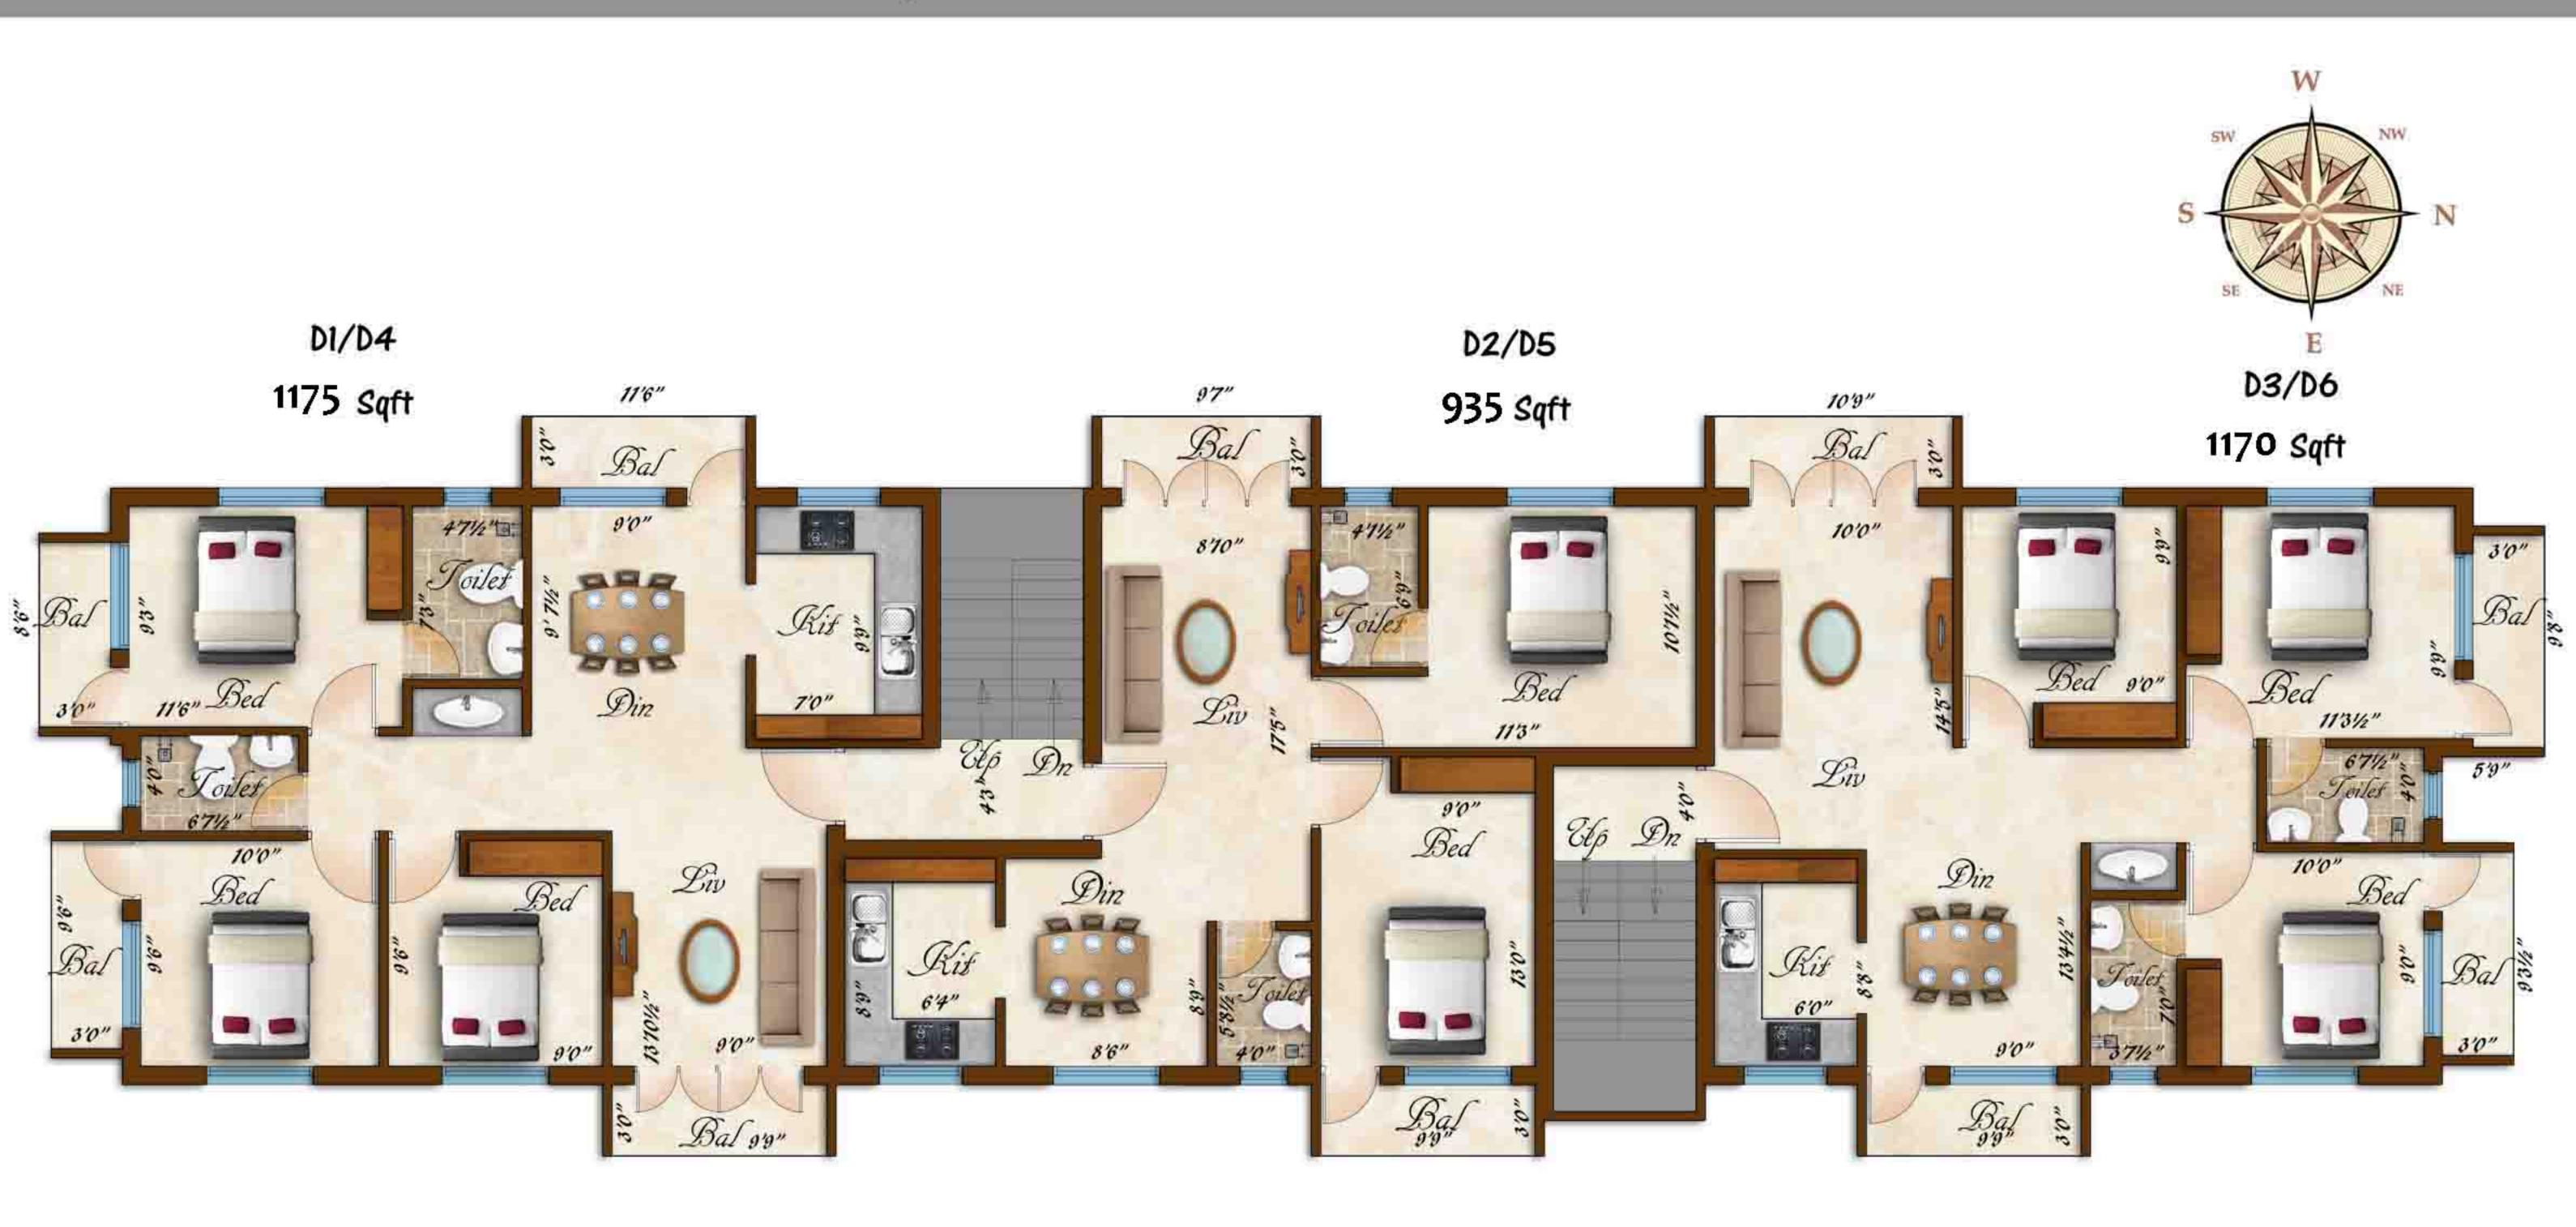

Us  61 (28) Poes Garden Chennai 600 086 India M: +91 98417 47262 / 98840 55522 O: +91 44 24992856 / 2866                                                                                                                       |                                                               |
| Email                                                    | info@ramsbuilders.com                                                                                                                                                                                                                  |                                                               |









## Typical Floor Plan - Block A



#### TYPICAL FLOOR PLAN - BLOCK B



#### Typical Floor Plan - Block C



### Typical Floor Plan - Block D



# Typical Floor Plan - Block E



# Typical Floor Plan - Block F



# Typical Floor Plan - Block G



#### **RAMS**

#### APARTMENT SPECIFICATIONS – IN DETAIL

|                   | ~ *                                                                                                                  |
|-------------------|----------------------------------------------------------------------------------------------------------------------|
|                   | GENERAL*+                                                                                                            |
| Doors             | <ul> <li>Main door and bedroom doors will have teakwood frames and<br/>flush doors with varnish</li> </ul>           |
|                   | <ul> <li>Bathroom doors will have teakwood frames wi