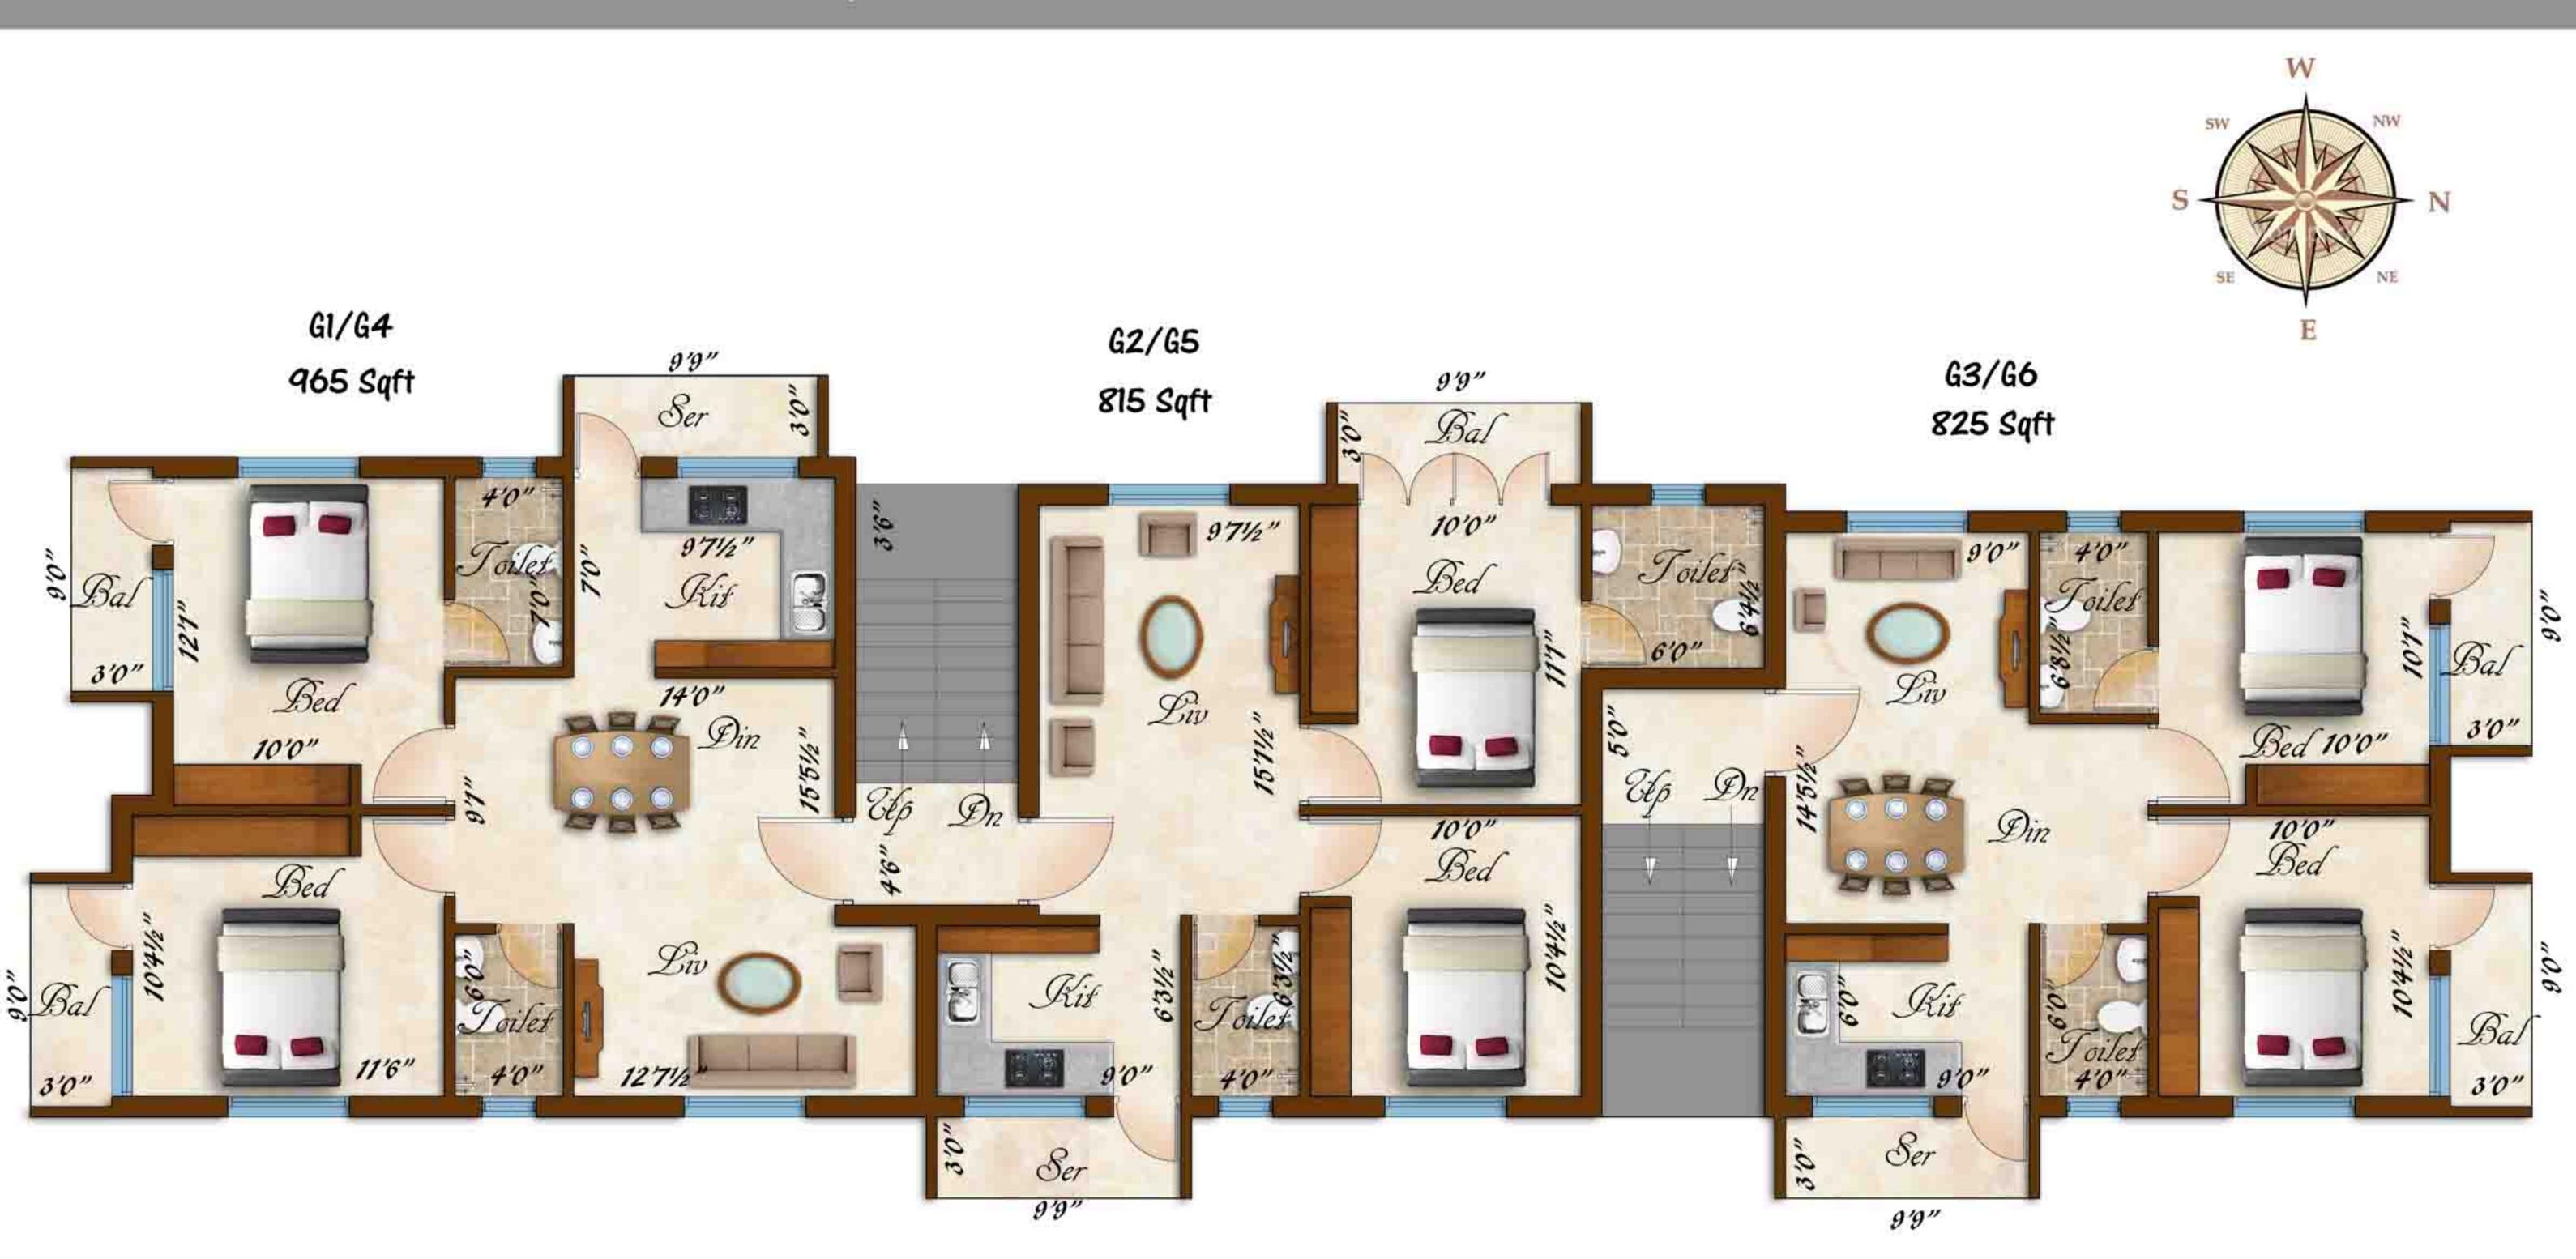

866                                                                                                                       |                                                               |
| Email                                                    | info@ramsbuilders.com                                                                                                                                                                                                                  |                                                               |









## Typical Floor Plan - Block A



#### TYPICAL FLOOR PLAN - BLOCK B



#### Typical Floor Plan - Block C



### Typical Floor Plan - Block D



# Typical Floor Plan - Block E



# Typical Floor Plan - Block F



# Typical Floor Plan - Block G



#### **RAMS**

#### APARTMENT SPECIFICATIONS – IN DETAIL

|                   | ~ *                                                                                                                  |
|-------------------|----------------------------------------------------------------------------------------------------------------------|
|                   | GENERAL*+                                                                                                            |
| Doors             | <ul> <li>Main door and bedroom doors will have teakwood frames and<br/>flush doors with varnish</li> </ul>           |
|                   | <ul> <li>Bathroom doors will have teakwood frames with resin coated<br/>flush doors</li> </ul>                       |
| Windows           | All teakwood