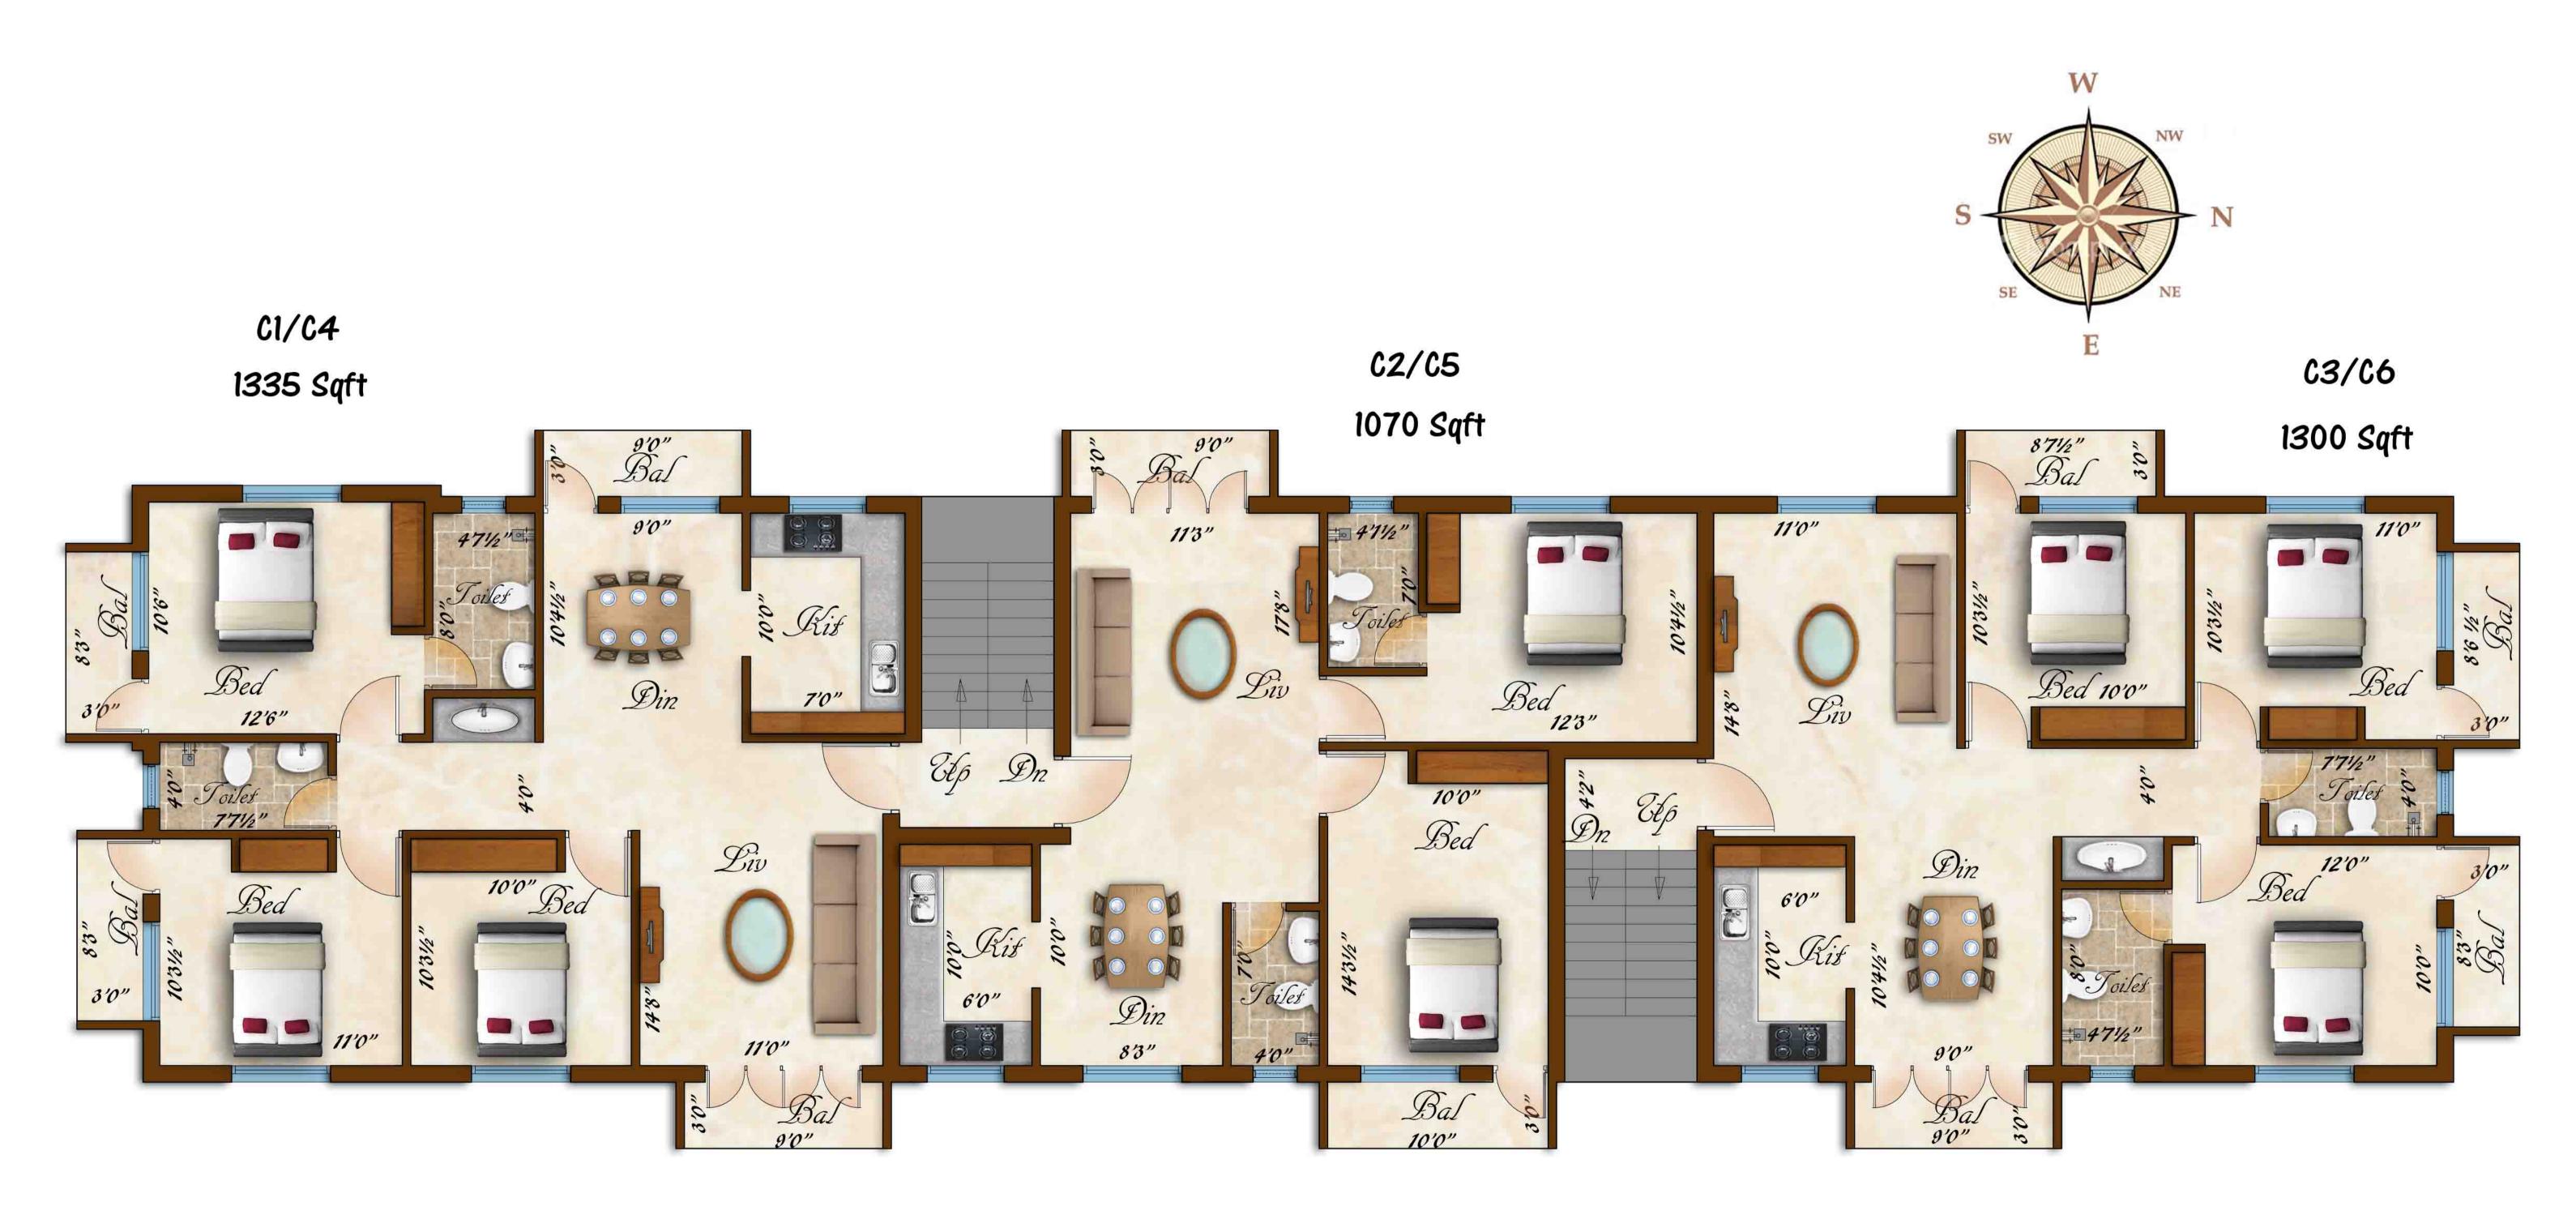

| Contact Us  61 (28) Poes Garden Chennai 600 086 India M: +91 98417 47262 / 98840 55522 O: +91 44 24992856 / 2866                                                                                                                       |                                                               |
| Email                                                    | info@ramsbuilders.com                                                                                                                                                                                                                  |                                                               |









## Typical Floor Plan - Block A



#### TYPICAL FLOOR PLAN - BLOCK B



#### Typical Floor Plan - Block C



### Typical Floor Plan - Block D



# Typical Floor Plan - Block E



# Typical Floor Plan - Block F



# Typical Floor Plan - Block G



#### **RAMS**

#### APARTMENT SPECIFICATIONS – IN DETAIL

|                   | ~ *                                                                                                                  |
|-------------------|----------------------------------------------------------------------------------------------------------------------|
|                   | GENERAL*+                                                                                                            |
| Doors             | <ul> <li>Main door and bedroom doors will have teakwood frames and<br/>flush doors with varnish</li> </ul>           |
|                   | <ul> <li>Bathroo