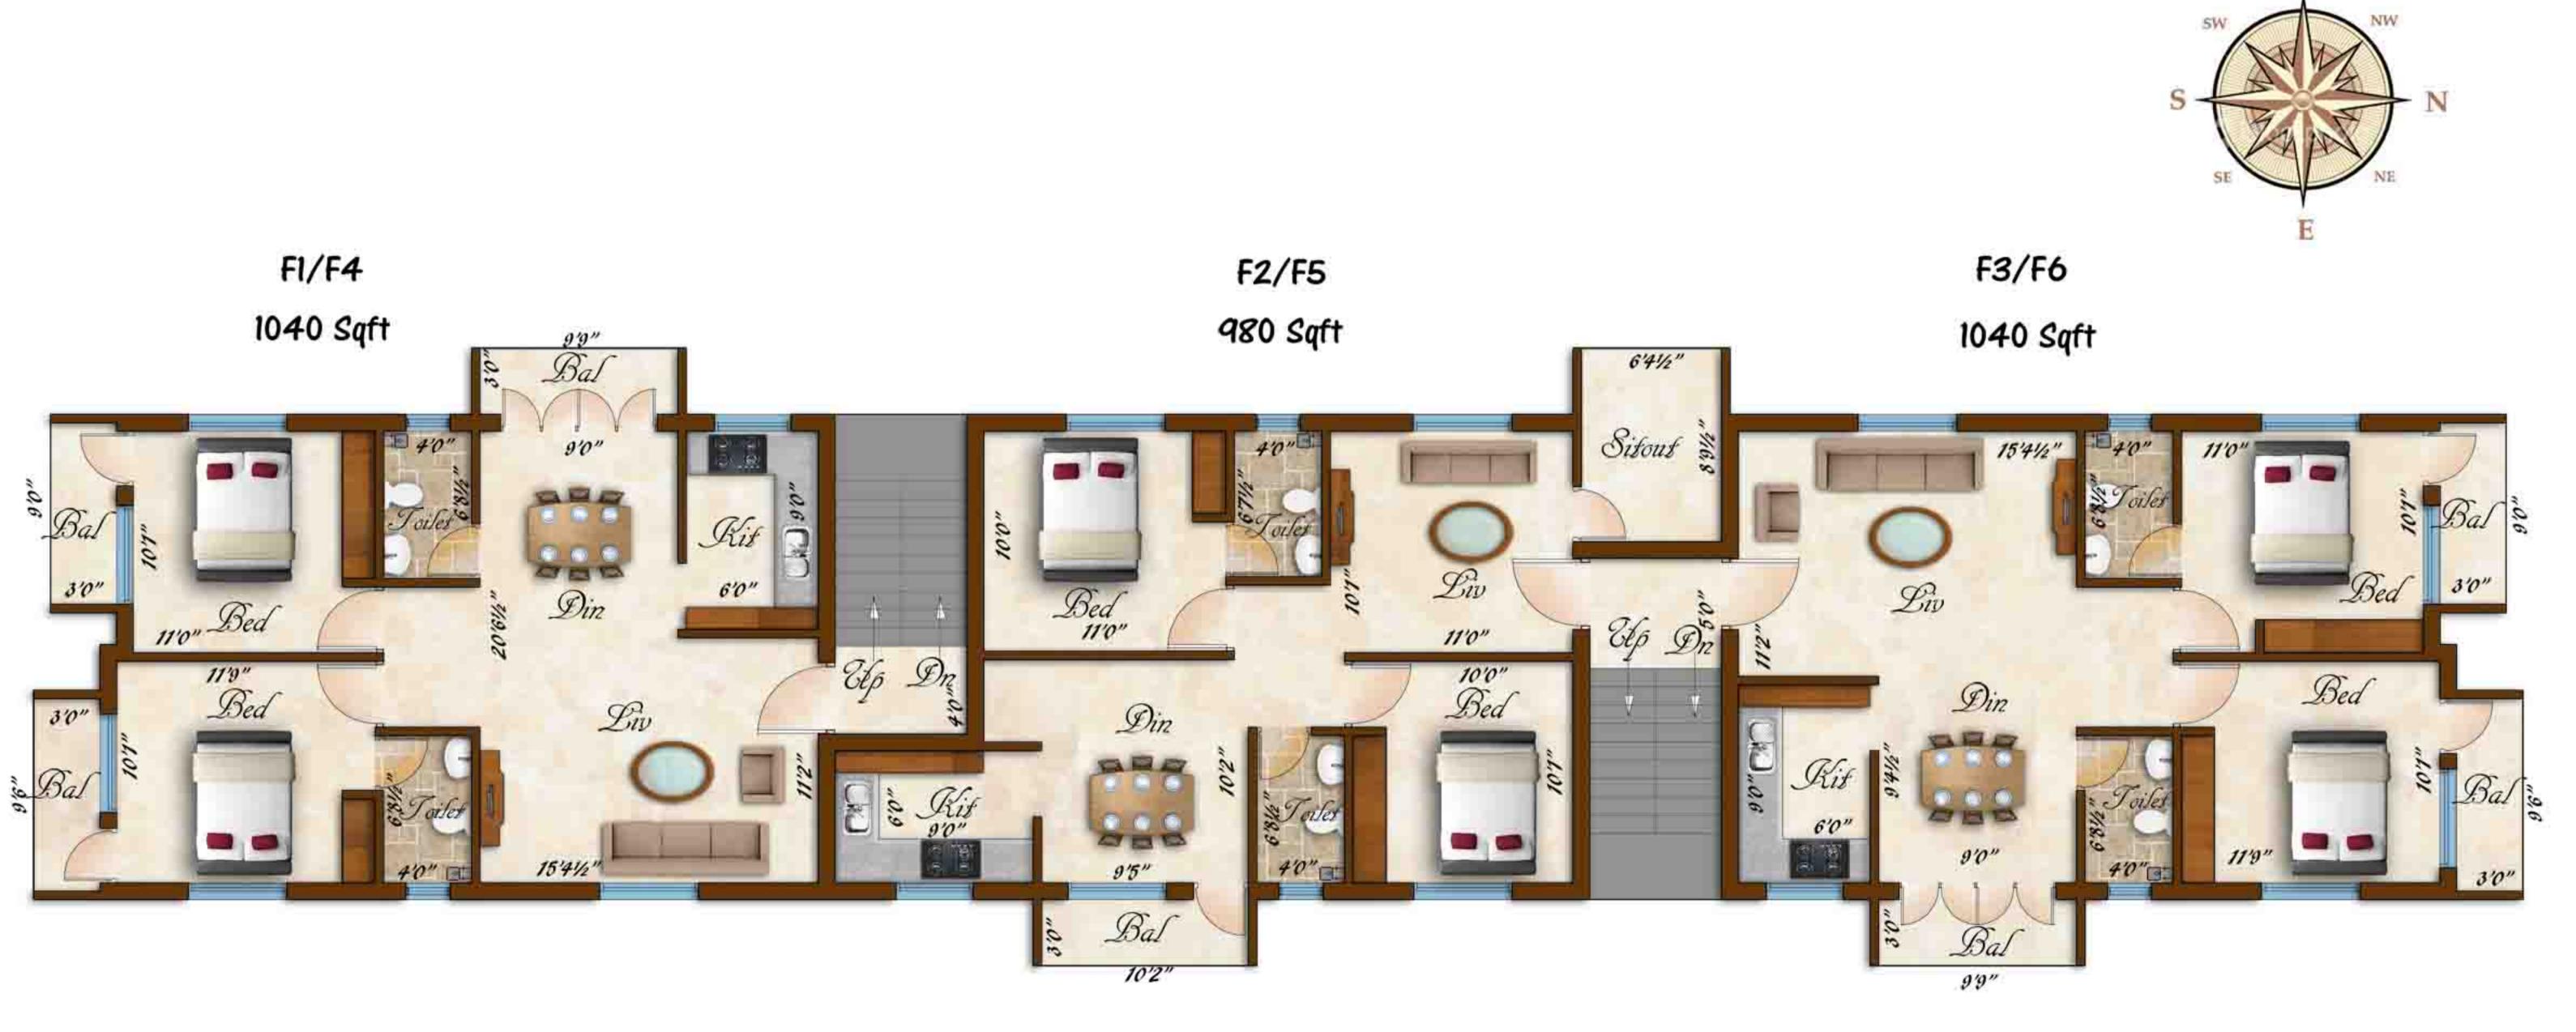

98840 55522 O: +91 44 24992856 / 2866                                                                                                                       |                                                               |
| Email                                                    | info@ramsbuilders.com                                                                                                                                                                                                                  |                                                               |









## Typical Floor Plan - Block A



#### TYPICAL FLOOR PLAN - BLOCK B



#### Typical Floor Plan - Block C



### Typical Floor Plan - Block D



# Typical Floor Plan - Block E



# Typical Floor Plan - Block F



# Typical Floor Plan - Block G



#### **RAMS**

#### APARTMENT SPECIFICATIONS – IN DETAIL

|                   | ~ *                                                                                                                  |
|-------------------|----------------------------------------------------------------------------------------------------------------------|
|                   | GENERAL*+                                                                                                            |
| Doors             | <ul> <li>Main door and bedroom doors will have teakwood frames and<br/>flush doors with varnish</li> </ul>           |
|                   | <ul> <li>Bathroom doors will have teakwood frames with resin coated<br/>flush doors</li> </ul>                       |
|