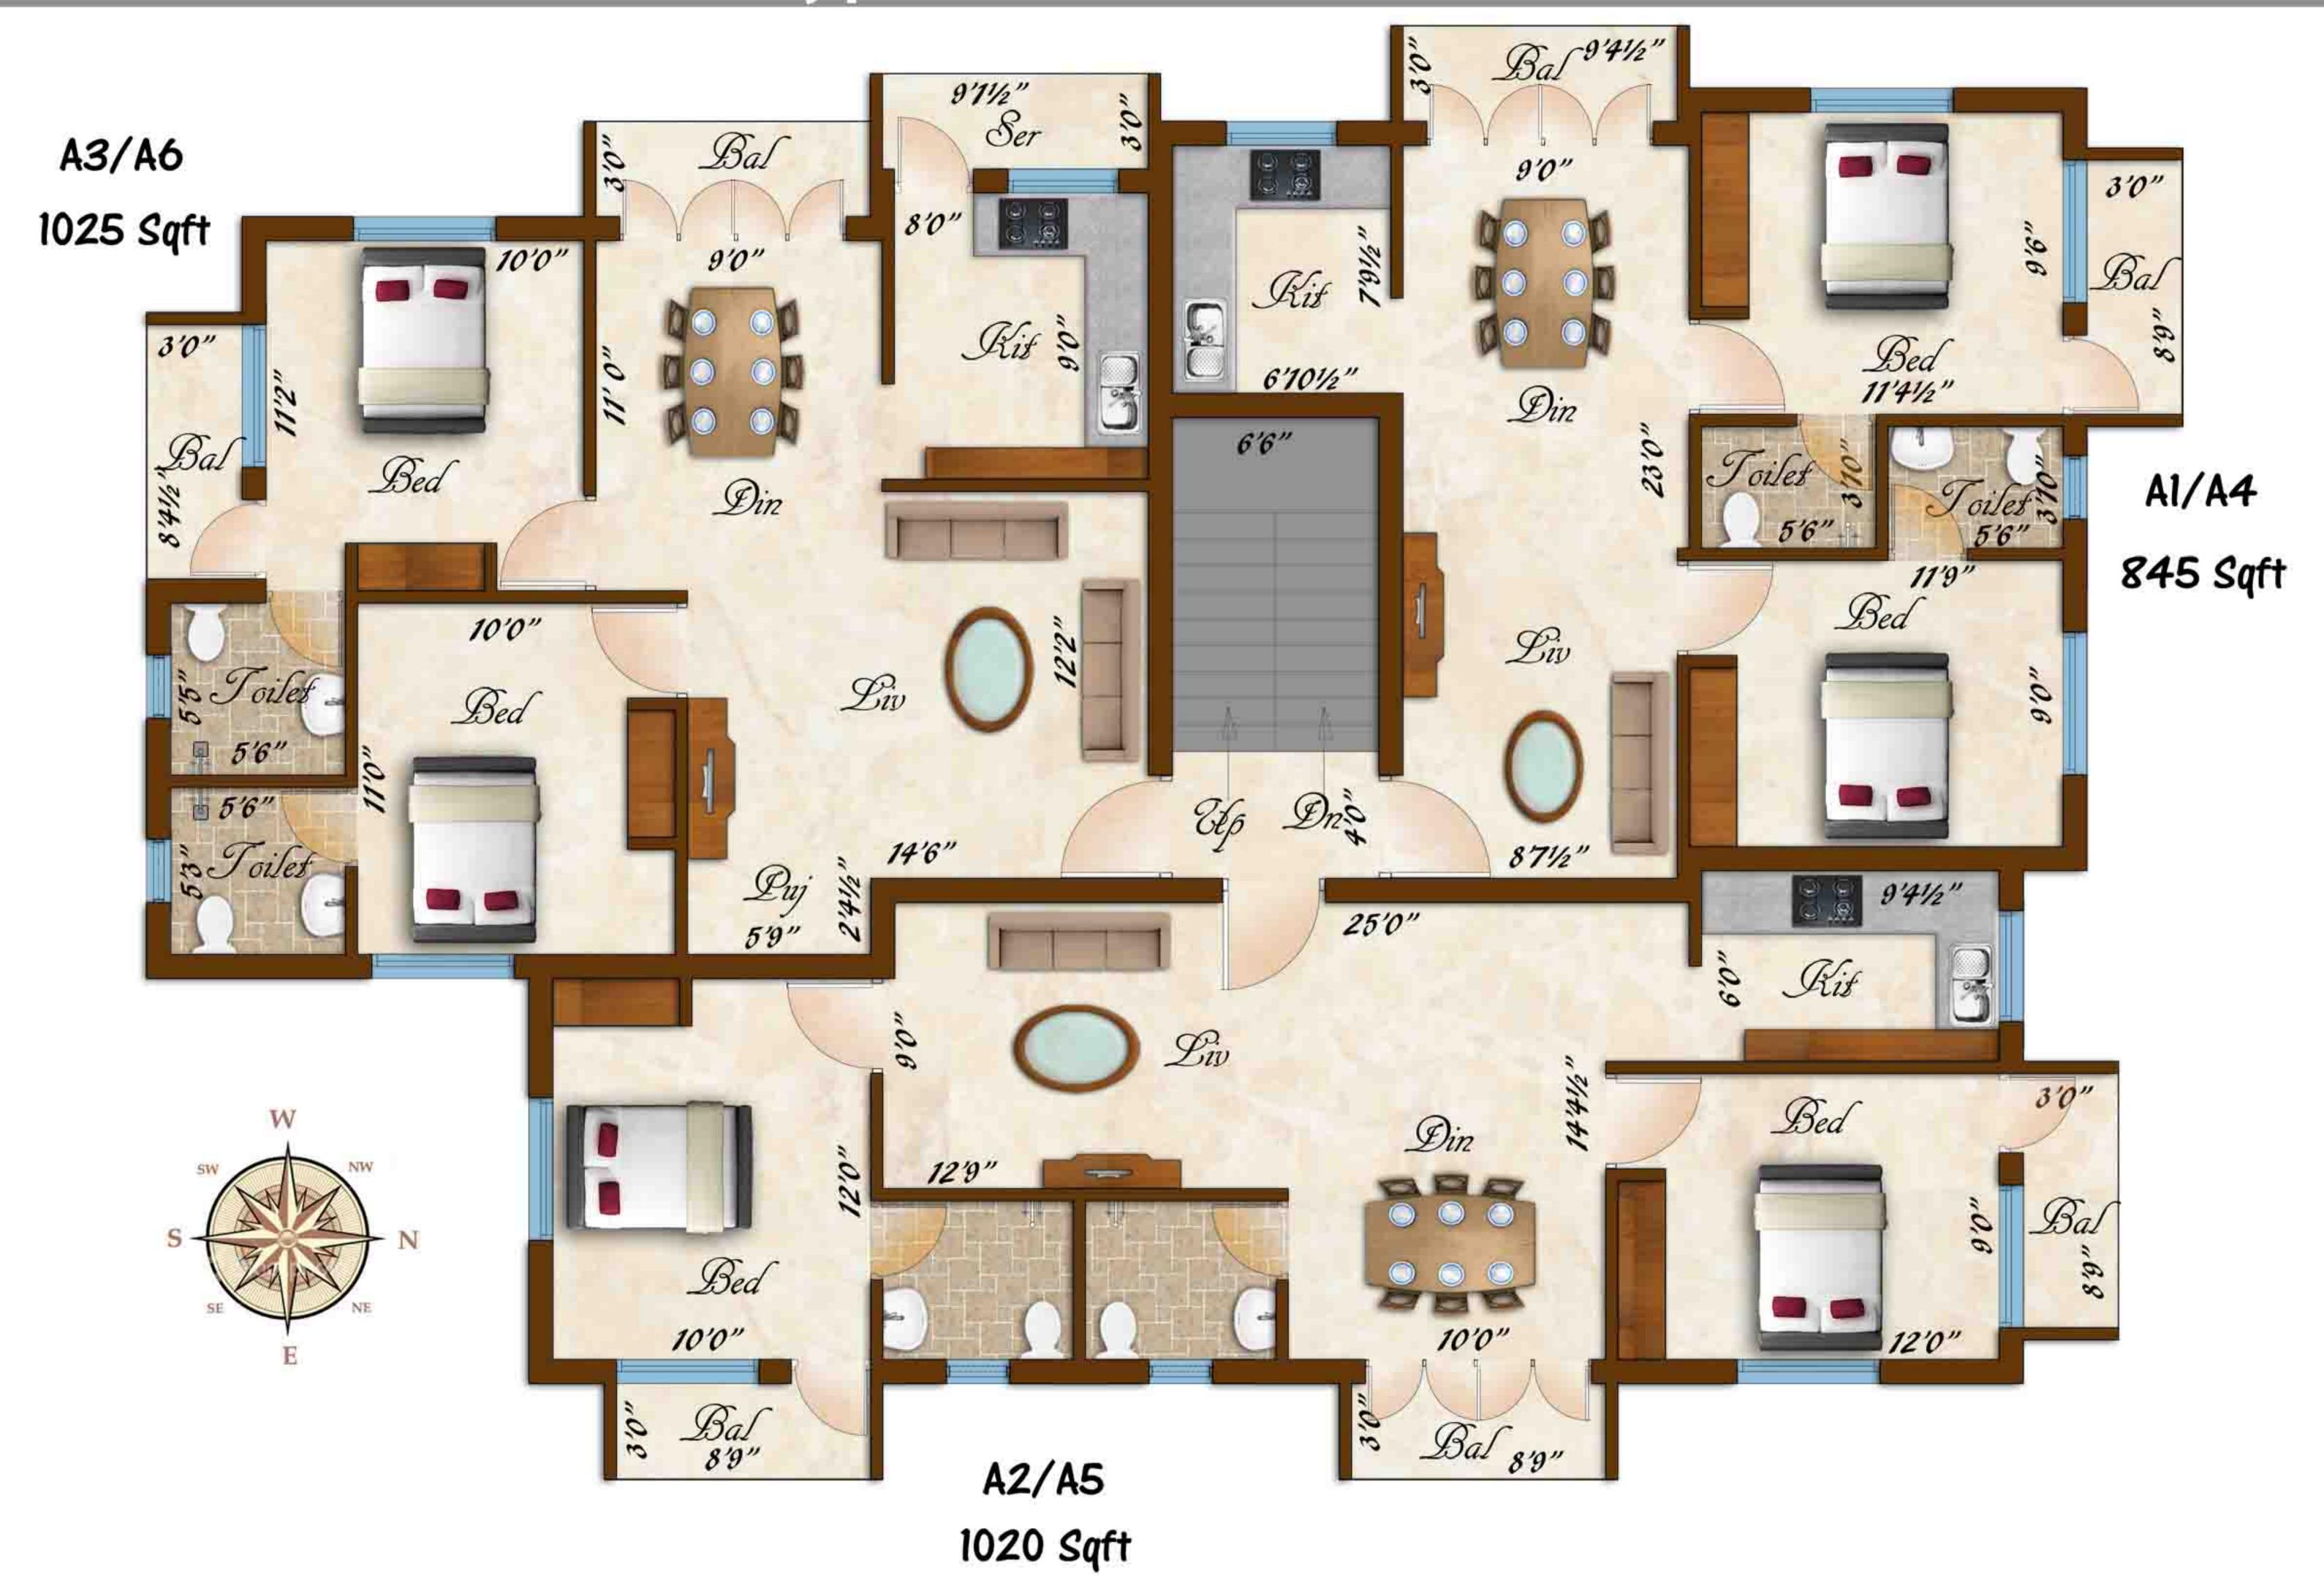

|
| Contact Us                                               | Contact Us  61 (28) Poes Garden Chennai 600 086 India M: +91 98417 47262 / 98840 55522 O: +91 44 24992856 / 2866                                                                                                                       |                                                               |
| Email                                                    | info@ramsbuilders.com                                                                                                                                                                                                                  |                                                               |









## Typical Floor Plan - Block A



#### TYPICAL FLOOR PLAN - BLOCK B



#### Typical Floor Plan - Block C



### Typical Floor Plan - Block D



# Typical Floor Plan - Block E



# Typical Floor Plan - Block F



# Typical Floor Plan - Block G



#### **RAMS**

#### APARTMENT SPECIFICATIONS – IN DETAIL

|                   | ~ *                                                                                                                  |
|-------------------|----------------------------------------------------------------------------------------------------------------------|
|                   | GENERAL*+                                                                                                            |
| Doors             | <ul> <li>Main door and bedroom doors will have teakwood frames and<br/>flush doors