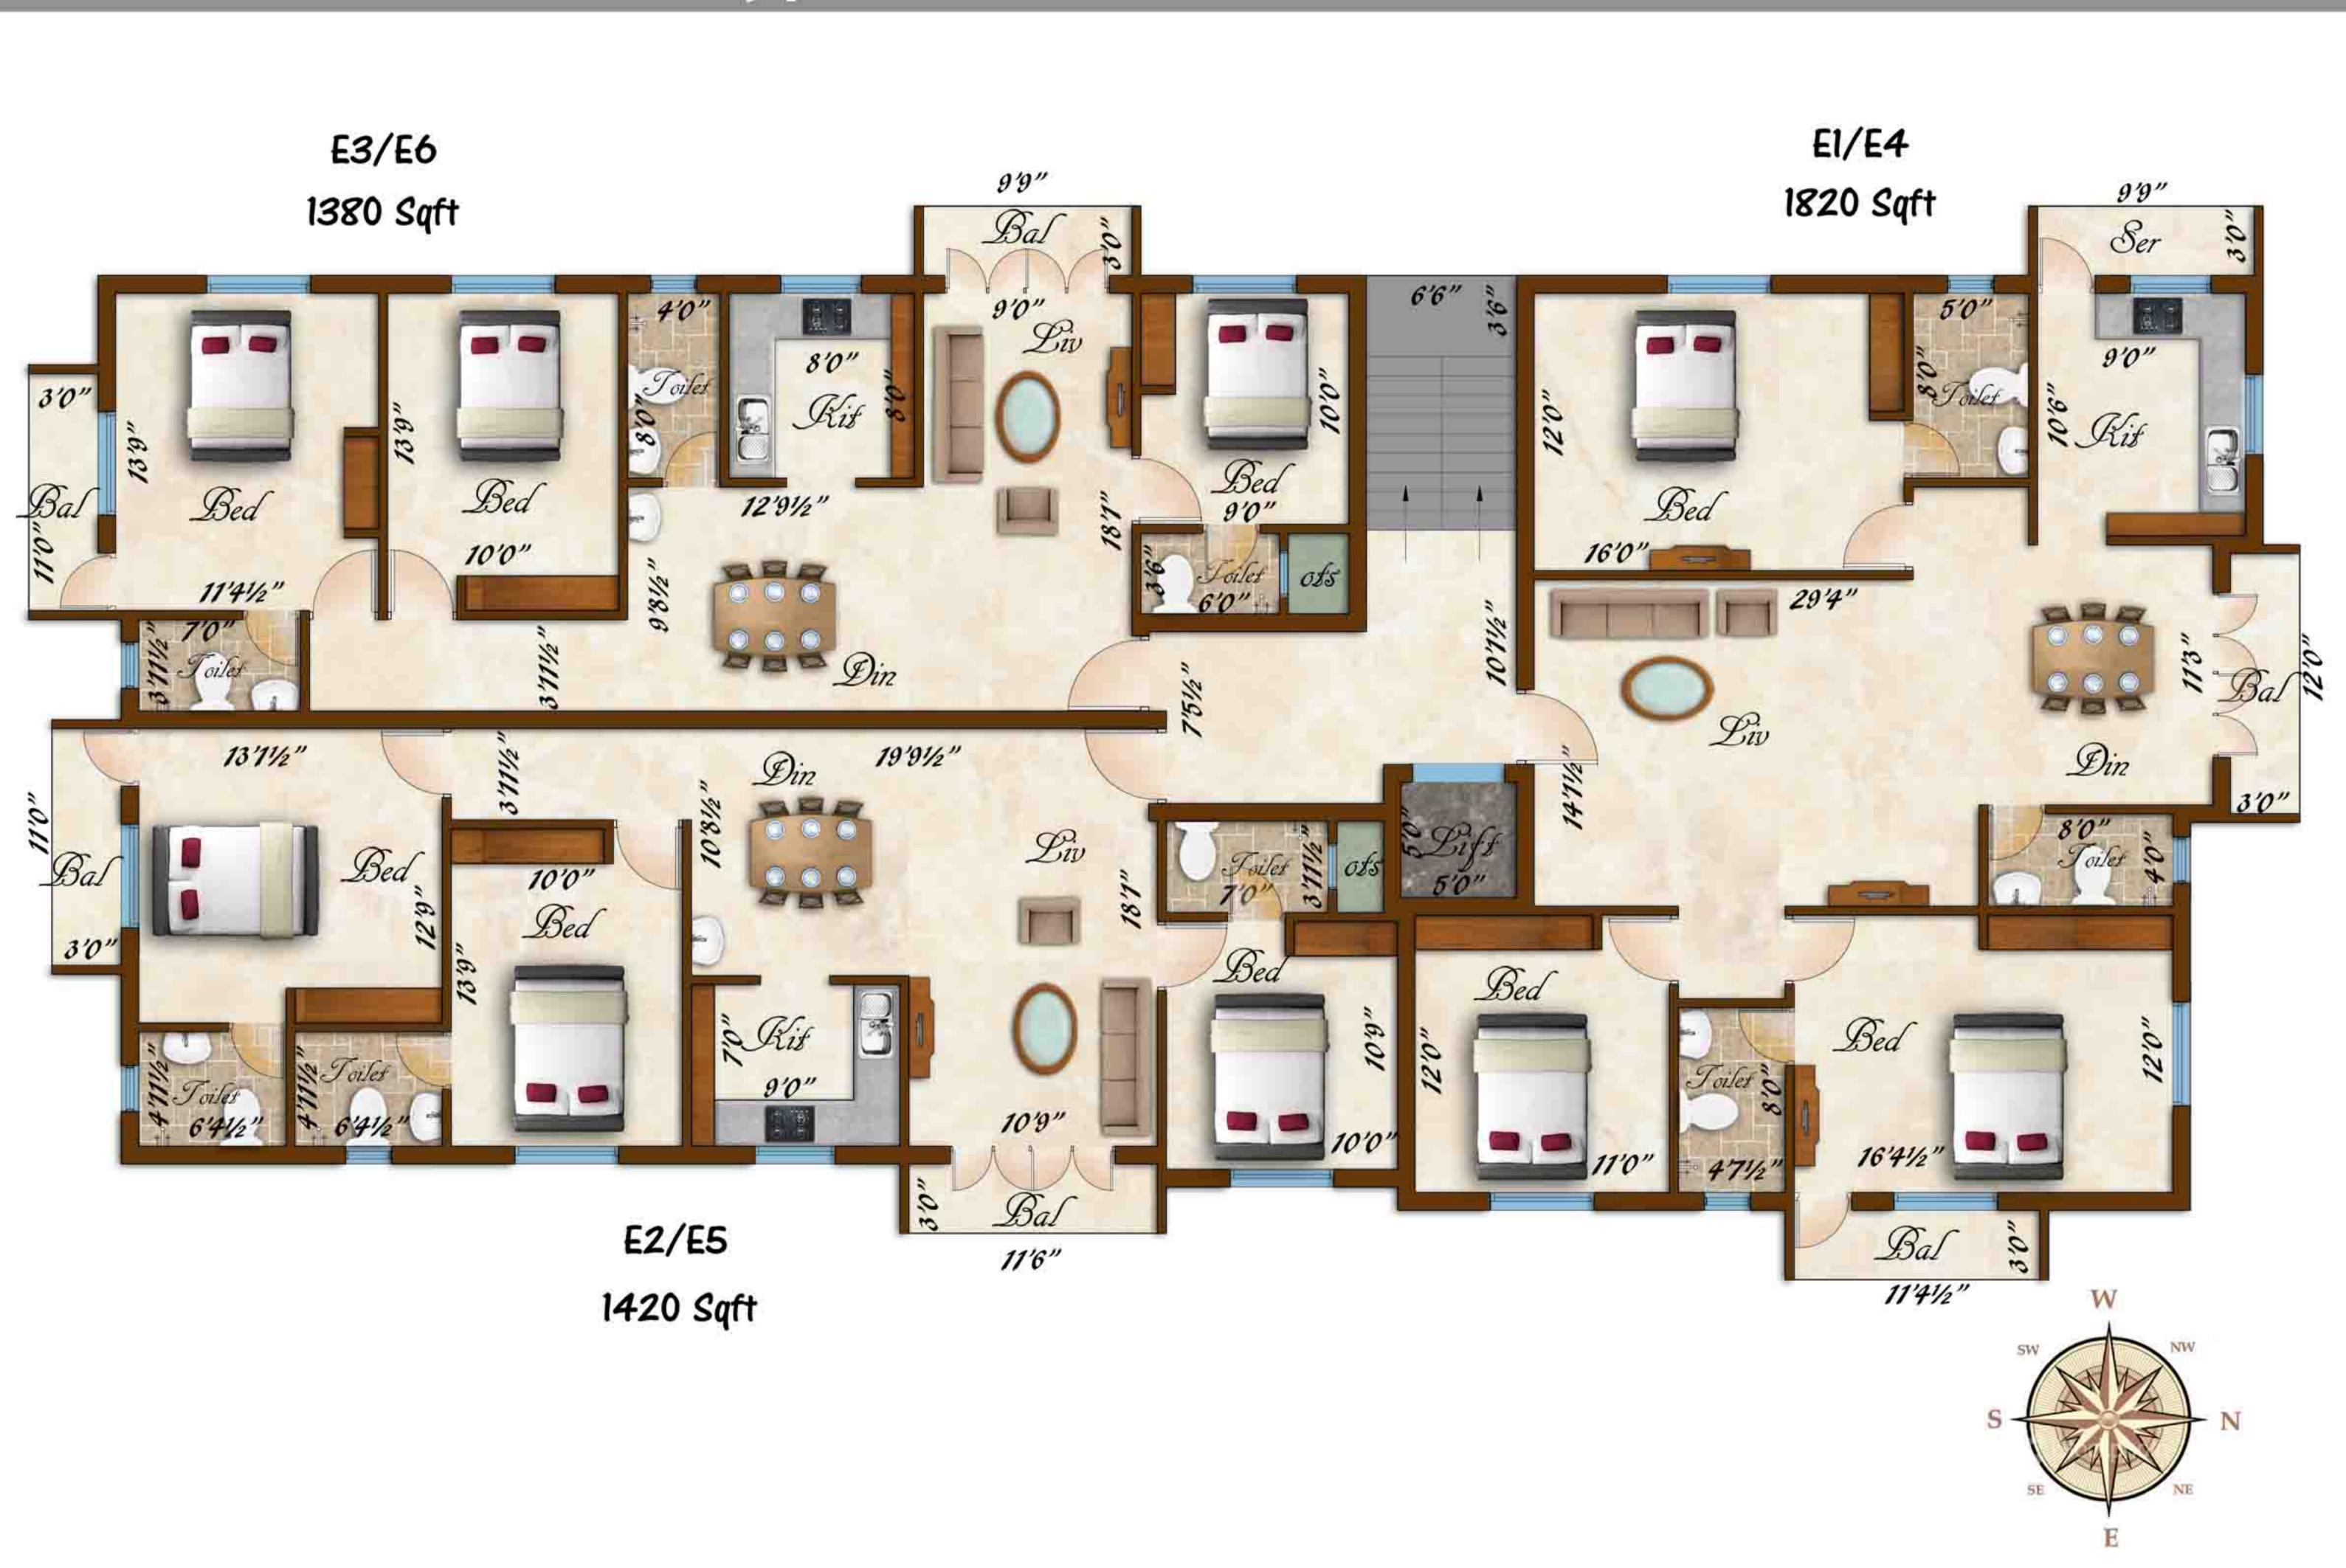

00 086 India M: +91 98417 47262 / 98840 55522 O: +91 44 24992856 / 2866                                                                                                                       |                                                               |
| Email                                                    | info@ramsbuilders.com                                                                                                                                                                                                                  |                                                               |









## Typical Floor Plan - Block A



#### TYPICAL FLOOR PLAN - BLOCK B



#### Typical Floor Plan - Block C



### Typical Floor Plan - Block D



# Typical Floor Plan - Block E



# Typical Floor Plan - Block F



# Typical Floor Plan - Block G



#### **RAMS**

#### APARTMENT SPECIFICATIONS – IN DETAIL

|                   | ~ *                                                                                                                  |
|-------------------|----------------------------------------------------------------------------------------------------------------------|
|                   | GENERAL*+                                                                                                            |
| Doors             | <ul> <li>Main door and bedroom doors will have teakwood frames and<br/>flush doors with varnish</li> </ul>           |
|                   | <ul> <li>Bathroom doors will have teakwood frames with resin coated<br/>flush doors</l