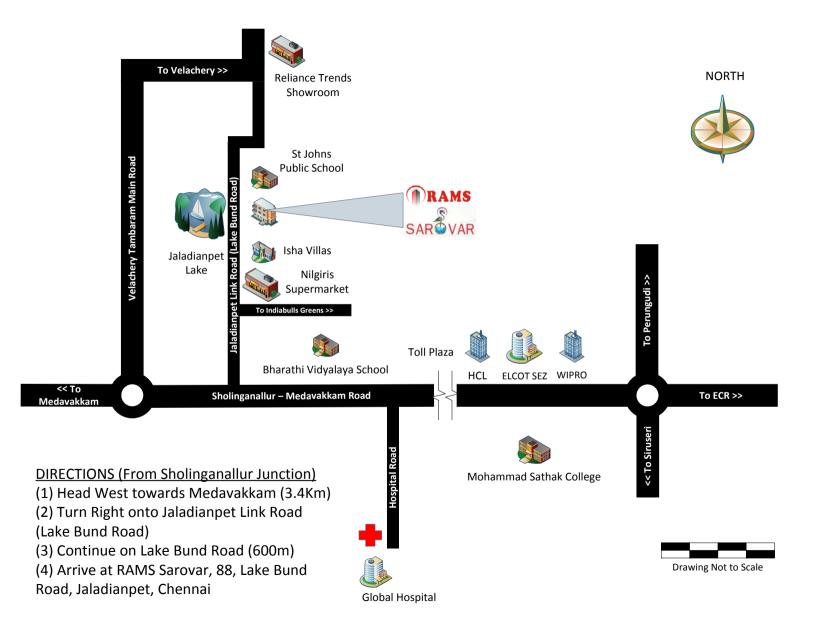

#### PROJECT SUMMARY

| Address                                                  |                                                                                                                                                                                                                                        | ake Bund Road), Jaladianpet,<br>nnai                          |
|----------------------------------------------------------|----------------------------------------------------------------------------------------------------------------------------------------------------------------------------------------------------------------------------------------|---------------------------------------------------------------|
| Nearest Landmarks                                        | <ul> <li>St Johns School (100m)</li> <li>Nilgiris Supermarket @</li> <li>Bharathi Vidyalaya Sc</li> <li>Global Hospital (1.5 K)</li> <li>HCL Special Economi</li> <li>Mohamed Sathak Colle</li> <li>Sholinganallur Junction</li> </ul> | Jaladianpet (200m) hool (800m) cm) c Zone (3 Km) ege (3.4 Km) |
| Project Details                                          | <ul><li>7 Blocks</li><li>Stilt + 2 floors</li><li>42 Units</li></ul>                                                                                                                                                                   |                                                               |
| Common Amenities                                         | <ul> <li>Backup Power</li> <li>Gym</li> <li>Covered Car Park</li> <li>Landscaping</li> <li>Rainwater Harvesting</li> <li>Sump</li> <li>Borewell</li> <li>Gated Community with 24x7 Security</li> </ul>                                 |                                                               |
| Apartment Types                                          | 2ВНК                                                                                                                                                                                                                                   | 730 to 1070 sqft                                              |
|                                                          | 3ВНК                                                                                                                                                                                                                                   | 1170 to 1820 sqft                                             |
| Apartment Price Range 46 lacs to 1.05 crores             |                                                                                                                                                                                                                                        |                                                               |
| Floor Plans Also available online @ www.ramsbuilders.com |                                                                                                                                                                                                                                        | ramsbuilders.com                                              |
| Contact Us                                               | Contact Us  61 (28) Poes Garden Chennai 600 086 India M: +91 98417 47262 / 98840 55522 O: +91 44 24992856 / 2866                                                                                                                       |                                                               |
| Email                                                    | info@ramsbuilders.com                                                                                                                                                                                                                  |                                                               |