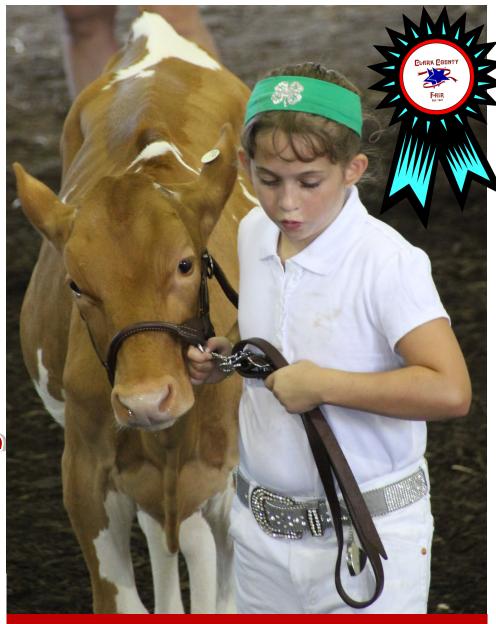

## Showmanship 2021 Clark County Jr. Fair

| Placing                                   | Exhibitor Name                           | Ribbo | n   |     |                          |
|-------------------------------------------|------------------------------------------|-------|-----|-----|--------------------------|
| Jr. Fair Dairy / 303: Dairy Breeding Show | Entries in this Class: 12                |       |     |     |                          |
|                                           | Clark, Eden                              | BLU   | RED | WHT |                          |
|                                           | Cox, Austin                              | BLU   | RED | WHT |                          |
|                                           | Cox, Austin                              | BLU   | RED | WHT |                          |
|                                           | Eberhard, Amelia                         | BLU   | RED | WHT |                          |
|                                           | Hamm-Bodine, Savannah                    | BLU   | RED | WHT |                          |
|                                           | Kaverman, Korbin                         | BLU   | RED | WHT |                          |
|                                           | Kaverman, Lydia                          | BLU   | RED | WHT |                          |
|                                           | Korn, Luke                               | BLU   | RED | WHT |                          |
|                                           | Powell, Lilly                            | BLU   | RED | WHT |                          |
|                                           | Snyder, Maila                            | BLU   | RED | WHT |                          |
|                                           | Snyder, Mallory                          | BLU   | RED | WHT |                          |
|                                           | Yoder, Riley                             | BLU   | RED | WHT |                          |
| Jr. Fair Dairy / 303: Dairy Breeding Show | manship / 200: Sr. Showmanship, 14 to 18 |       |     |     | Entries in this Class: 7 |
|                                           | Clark, Olivia                            | BLU   | RED | WHT |                          |
|                                           | Green, Trent                             | BLU   | RED | WHT |                          |
|                                           | Grove, Lauren                            | BLU   | RED | WHT |                          |
|                                           | Schindel, Gwen                           | BLU   | RED | WHT |                          |
|                                           | Suver, Grace                             | BLU   | RED | WHT |                          |
|                                           | Young, Macy                              | BLU   | RED | WHT |                          |
|                                           | Young, Makenna                           | BLU   | RED | WHT |                          |

#### **Dairy Showmanship Winners**

Junior Showman (age 8-13)

Senior Showman (age 14-18)