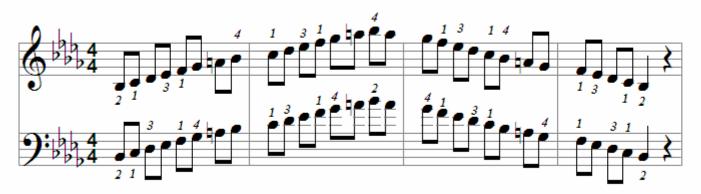

ic Minor scale



#### arpeggio



A# Natural Minor scale (relative Minor of C# Major; enharmonic with Bb Minor)



A# Harmonic Minor scale



A# Melodic Minor scale



A# Minor arpeggio



D Natural Minor scale (relative Minor of F Major)



D Harmonic Minor scale



## D Melodic Minor scale



# D Minor arpeggio



G Natural Minor scale (relative Minor of Bb Major)



G Harmonic Minor scale



G Melodic Minor scale



G Minor arpeggio



C Natural Minor scale (relative Minor of Eb Major)



C Harmonic Minor scale



C Melodic Minor scale



C Minor arpeggio



F Natural Minor scale (relative Minor of Eb Major)



F Harmonic Minor scale



F Melodic Minor scale



F Minor arpeggio



Bb Natural Minor scale (relative Minor of Db Major; enharmonic with A# Minor)



Bb Harmonic Minor scale



Bb Melodic Minor scale



Bb Minor arpeggio



Eb Natural Minor scale (relative Minor of Gb Major; enharmonic with D# Minor)



Eb Harmonic Minor scale



Eb Melodic Minor scale



Eb Minor arpeggio



Ab Natural Minor scale (relative Minor of Cb Major; enharmonic with G# Minor)



Ab Harmonic Minor scale



Ab Melodic Minor scale



Ab Minor arpeggio



#### **Chromatic Scales**

#### Parallel motion



#### Contrary motion