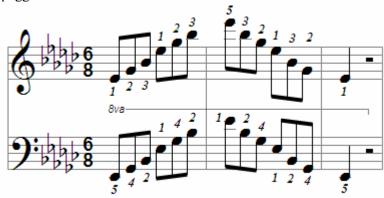

Ab Natural Minor scale (relative Minor of Cb Major; enharmonic with G# Minor)

Ab Harmonic Minor scale

Ab Melodic Minor scale

Ab Minor arpeggio