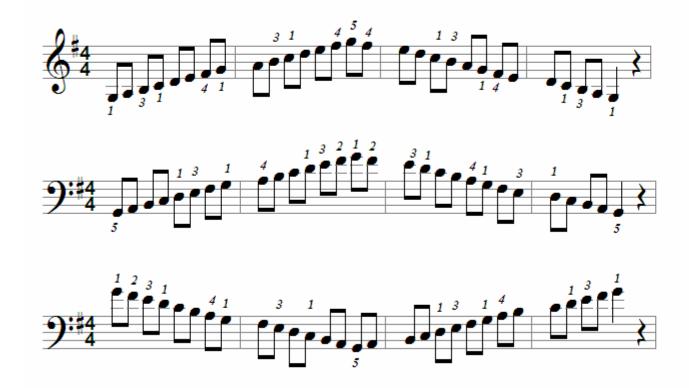

# 12 Strings Music School

# Scales, Arpeggios and Broken Chords for Piano

**Dion Kara** 

Images: 12 Strings (top); healingdream (bottom) / FreeDigitalPhotos.net

#### **Major Scales**

#### C Major scale



#### C Major arpeggio



#### C Major broken chords



#### G Major scale



#### G Major arpeggio



#### G Major broken chords





#### D Major arpeggio



D Major broken chords



A Major scale



A Major arpeggio











#### E Major arpeggio



#### E Major broken chords



# B Major (enharmonic with Cb Major)



#### B Major arpeggio



#### B Major broken chords





F# Major arpeggio



F# Major broken chords



#### C# Major scale (enharmonic with Db Major)



#### C# Major arpeggio



C# Major broken chords





#### F Major arpeggio



F Major broken chords





Bb Major arpeggio



Bb Major broken chords









Eb Major arpeggio



Eb Major broken chords





#### Ab Major arpeggio



Ab Major broken chords









#### Db Major arpeggio



Db Major broken chords





#### Gb Major arpeggio



Gb Major broken chords





#### Cb Major arpeggio