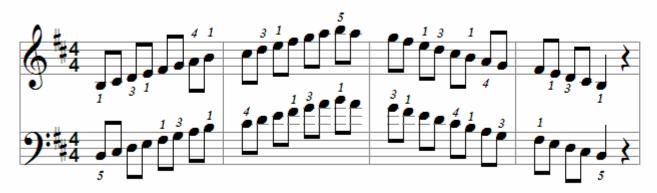

# C# Major scale (enharmonic with Db Major)



#### C# Major arpeggio



C# Major broken chords





#### F Major arpeggio



F Major broken chords





Bb Major arpeggio



Bb Major broken chords









Eb Major arpeggio



Eb Major broken chords





#### Ab Major arpeggio



Ab Major broken chords









#### Db Major arpeggio



Db Major broken chords





#### Gb Major arpeggio



Gb Major broken chords





#### Cb Major arpeggio



Cb Major broken chords



#### **Minor Scales**

A Natural Minor scale (relative Minor of C Major)



A Harmonic Minor scale



A Melodic Minor scale



A Minor arpeggio



E Natural Minor scale (relative Minor of G Major)



E Harmonic Minor scale



E Melodic Minor scale



E Minor arpeggio



#### B Natural Minor scale (relative Minor of D Major)



## B Harmonic Minor scale



B Melodic Minor scale



B Minor arpeggio



#### F# Natural Minor scale (relative Minor of A Major)



#### F# Harmonic Minor scale



F# Melodic Minor scale



F# Minor arpeggio



#### C# Natural Minor scale (relative Minor of E Major)



#### C# Harmonic Minor scale



#### C# Melodic Minor scale





G# Natural Minor scale (relative Minor of B Major; enharmonic with Ab Minor)



G# Harmonic Minor scale



G# Melodic Minor scale



G# Minor arpeggio



D# Natural Minor scale (relative Minor of F# Major; enharmonic with Eb Minor)



D# Harmonic Minor scale



D# Melodic Minor scale



#### arpeggio



A# Natural Minor scale (relative Minor of C# Major; enharmonic with Bb Minor)



A# Harmonic Minor scale



A# Melodic Minor scale



A# Minor arpeggio



D