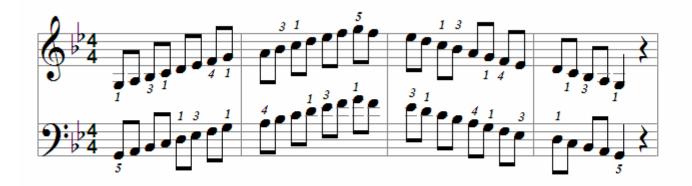

inor scale



F# Minor arpeggio



#### C# Natural Minor scale (relative Minor of E Major)



#### C# Harmonic Minor scale



#### C# Melodic Minor scale





G# Natural Minor scale (relative Minor of B Major; enharmonic with Ab Minor)



G# Harmonic Minor scale



G# Melodic Minor scale



G# Minor arpeggio



D# Natural Minor scale (relative Minor of F# Major; enharmonic with Eb Minor)



D# Harmonic Minor scale



D# Melodic Minor scale



#### arpeggio



A# Natural Minor scale (relative Minor of C# Major; enharmonic with Bb Minor)



A# Harmonic Minor scale



A# Melodic Minor scale



A# Minor arpeggio



D Natural Minor scale (relative Minor of F Major)



D Harmonic Minor scale



## D Melodic Minor scale



# D Minor arpeggio



G Natural Minor scale (relative Minor of Bb Major)



G Harmonic Minor scale



G Melodic Minor scale



G Minor arpeggio



C Natural Minor scale (relative Minor of Eb Major)



C Harmonic Minor scale



C Melodic Minor scale



C Minor arpeggio



F Natural Minor scale (relative Minor of Eb Major)



F Harmonic Minor scale



F Melodic Minor scale



F Minor arpeggio



Bb Natural Minor scale (relative Minor of Db Major; enharmonic with A# Minor)



Bb Harmonic Minor scale



Bb Melodic Minor scale



Bb Minor arpeggio



Eb Natural Minor scale (relative Minor of Gb Major; enharmonic with D# Minor)



Eb Harmonic Minor scale



Eb Melodic Minor scale



Eb Minor arpeggio



Ab Natural Minor scale (relative Minor of Cb Major; enharmonic with G# Minor)



Ab Harmonic Minor scale



Ab Melodic Minor scale



Ab Minor arpeggio



#### **Chrom