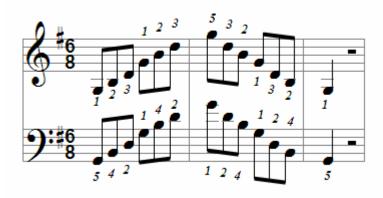

# 12 Strings Music School

# Scales, Arpeggios and Broken Chords for Piano

**Dion Kara** 

Images: 12 Strings (top); healingdream (bottom) / FreeDigitalPhotos.net

#### **Major Scales**

#### C Major scale



#### C Major arpeggio



#### C Major broken chords



#### G Major scale



#### G Major arpeggio



#### G Major broken chords





#### D Major arpeggio



D Major broken chords



A Major scale



A Major arpeggio











#### E Major arpeggio



#### E Major broken chords



# B Major (enharmonic with Cb Major)



#### B Major arpeggio



#### B Major broken chords





F# Major arpeggio



F# Major broken chords



#### C# Major scale (enharmonic with Db Major)



#### C# Major arpeggio



C# Major broken chords





#### F Major arpeggio



F Major broken chords





Bb Major arpeggio



Bb Major broken chords









Eb Major arpeggio



Eb Major broken chords





#### Ab Major arpeggio



Ab Major broken chords









#### Db Major arpeggio



Db Major broken chords





#### Gb Major arpeggio



Gb Major broken chords





#### Cb Major arpeggio



Cb Major broken chords