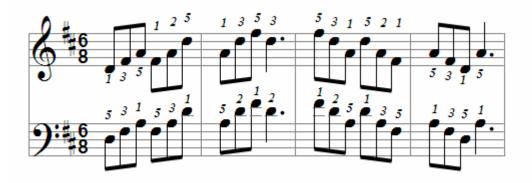

# 12 Strings Music School

# Scales, Arpeggios and Broken Chords for Piano

**Dion Kara** 

Images: 12 Strings (top); healingdream (bottom) / FreeDigitalPhotos.net

#### **Major Scales**

#### C Major scale



#### C Major arpeggio



#### C Major broken chords



#### G Major scale



#### G Major arpeggio



#### G Major broken chords





#### D Major arpeggio



D Major broken chords



A Major scale



A Major arpeggio











#### E Major arpeggio



#### E Major broken chords



# B Major (enharmonic with Cb Major)



#### B Major arpeggio



#### B Major broken chords





F# Major arpeggio



F# Major broken chords



#### C# Major scale (enharmonic with Db Major)



#### C# Major arpeggio



C# Major broken chords





#### F Major arpeggio



F Major broken chords





Bb Major arpeggio



Bb Major broken chords









Eb Major arpeggio



Eb Major broken chords





#### Ab Major arpeggio



Ab Major broken chords









#### Db Major arpeggio



Db Major broken chords





#### Gb Major arpeggio



Gb Major broken chords





#### Cb Major arpeggio



Cb Major broken chords



#### **Minor Scales**

A Natural Minor scale (relative Minor of C Major)



A