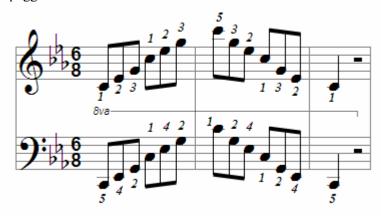

#### **Minor Scales**

A Natural Minor scale (relative Minor of C Major)

A Harmonic Minor scale

A Melodic Minor scale

A Minor arpeggio

E Natural Minor scale (relative Minor of G Major)

E Harmonic Minor scale

E Melodic Minor scale

E Minor arpeggio