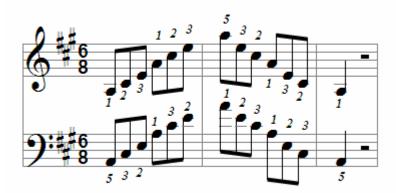

# 12 Strings Music School

# Scales, Arpeggios and Broken Chords for Piano

**Dion Kara** 

Images: 12 Strings (top); healingdream (bottom) / FreeDigitalPhotos.net

#### **Major Scales**

#### C Major scale



#### C Major arpeggio



#### C Major broken chords



#### G Major scale



#### G Major arpeggio



#### G Major broken chords





#### D Major arpeggio



D Major broken chords



A Major scale



A Major arpeggio











#### E Major arpeggio



#### E Major broken chords



# B Major (enharmonic with Cb Major)



#### B Major arpeggio



#### B Major broken chords





F# Major arpeggio



F# Major broken chords



#### C# Major scale (enharmonic with Db Major)



#### C# Major arpeggio



C# Major broken chords





#### F Major arpeggio



F Major broken chords





Bb Major arpeggio



Bb Major broken chords









Eb Major arpeggio



Eb Major broken chords





#### Ab Major arpeggio



Ab Major broken chords









#### Db Major arpeggio



Db Major broken chords





#### Gb Major arpeggio



Gb Major broken chords





#### Cb Major arpeggio



Cb Major broken chords



#### **Minor Scales**

A Natural Minor scale (relative Minor of C Major)



A Harmonic Minor scale



A Melodic Min