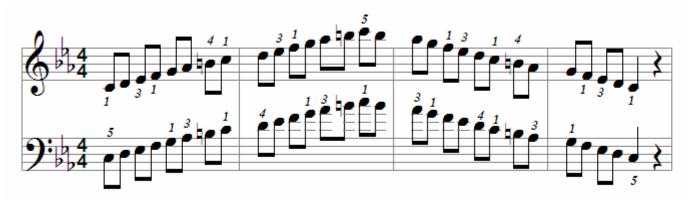

le





G# Natural Minor scale (relative Minor of B Major; enharmonic with Ab Minor)



G# Harmonic Minor scale



G# Melodic Minor scale



G# Minor arpeggio



D# Natural Minor scale (relative Minor of F# Major; enharmonic with Eb Minor)



D# Harmonic Minor scale



D# Melodic Minor scale



#### arpeggio



A# Natural Minor scale (relative Minor of C# Major; enharmonic with Bb Minor)



A# Harmonic Minor scale



A# Melodic Minor scale



A# Minor arpeggio



D Natural Minor scale (relative Minor of F Major)



D Harmonic Minor scale



## D Melodic Minor scale



# D Minor arpeggio



G Natural Minor scale (relative Minor of Bb Major)



G Harmonic Minor scale



G Melodic Minor scale



G Minor arpeggio



C Natural Minor scale (relative Minor of Eb Major)



C Harmonic Minor scale



C Melodic Minor scale



C Minor arpeggio



F Natural Minor scale (relative Minor of Eb Major)



F Harmonic Minor scale



F Melodic Minor scale



F Minor arpeggio



Bb Natural Minor scale (relative Minor of Db Major; enharmonic with A# Minor)



Bb Harmonic Minor scale



Bb Melodic Minor scale



Bb Minor arpeggio



Eb Natural Minor scale (relative Minor of Gb Major; enharmonic with D# Minor)



Eb Harmonic Minor scale



Eb Melodic Minor scale



Eb Minor arpeggio



Ab Natural Minor scale (relative Minor of Cb Major; enharmonic with G# Minor)



Ab Harmonic Minor scale



Ab Melodic Minor scale



Ab Minor arpeggio



#### **Chromatic Scales**

#### Parallel motion



#### Contrary motion