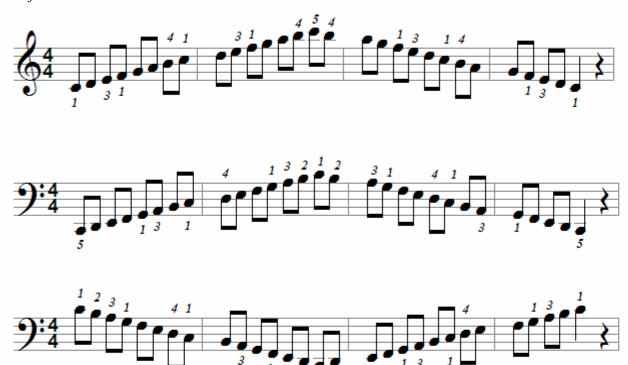

# 12 Strings Music School

# Scales, Arpeggios and Broken Chords for Piano

**Dion Kara** 

Images: 12 Strings (top); healingdream (bottom) / FreeDigitalPhotos.net

#### **Major Scales**

#### C Major scale



#### C Major arpeggio



#### C Major broken chords



#### G Major scale



#### G Major arpeggio



#### G Major broken chords





#### D Major arpeggio



D Major broken chords



A Major scale



A Major arpeggio











#### E Major arpeggio



#### E Major broken chords



# B Major (enharmonic with Cb Major)



#### B Major arpeggio



#### B Major broken chords





F# Major arpeggio



F# Major broken chords



#### C# Major scale (enharmonic with Db Major)



#### C# Major arpeggio



C# Major broken chords





#### F Major arpeggio



F Major broken chords





Bb Major arpeggio



Bb Major broken chords









Eb Major arpeggio



Eb Major broken chords





#### Ab Major arpeggio



Ab Major broken chords









#### Db Major arpeggio



Db Major broken chords