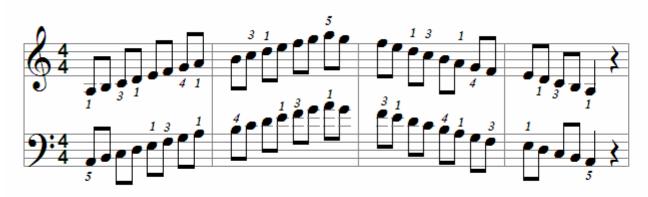

ajor arpeggio











#### E Major arpeggio



#### E Major broken chords



# B Major (enharmonic with Cb Major)



#### B Major arpeggio



#### B Major broken chords





F# Major arpeggio



F# Major broken chords



#### C# Major scale (enharmonic with Db Major)



#### C# Major arpeggio



C# Major broken chords





#### F Major arpeggio



F Major broken chords





Bb Major arpeggio



Bb Major broken chords









Eb Major arpeggio



Eb Major broken chords





#### Ab Major arpeggio



Ab Major broken chords









#### Db Major arpeggio



Db Major broken chords





#### Gb Major arpeggio



Gb Major broken chords





#### Cb Major arpeggio



Cb Major broken chords



#### **Minor Scales**

A Natural Minor scale (relative Minor of C Major)



A Harmonic Minor scale



A Melodic Minor scale



A Minor arpeggio



E Natural Minor scale (relative Minor of G Major)



E Harmonic Minor scale



E Melodic Minor scale



E Minor arpeggio



#### B Natural Minor scale (relative Minor of D Major)



## B Harmonic Minor scale



B Melodic Minor scale



B Minor arpeggio



#### F# Natural Minor scale (relative Minor of A Major)



#### F# Harmonic Minor scale



F# Melodic Minor scale



F# Minor arpeggio



#### C# Natural Minor scale (relative Minor of E Major)



#### C# Harmonic Minor scale



#### C# Melodic Minor scale





G# Natural Minor scale (relative Minor of B Major; enharmonic with Ab Minor)



G# Harmonic Minor scale



G# Melodic Minor scale



G# Minor arpeggio



D# Natural Minor scale (relative Minor of F# Major; enharmonic with Eb Minor)