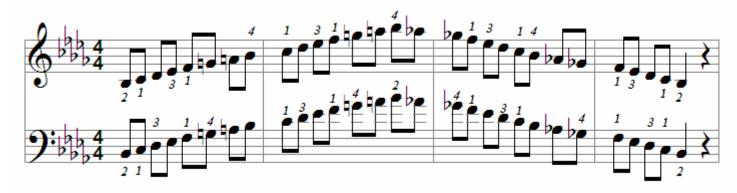

eggio



A# Natural Minor scale (relative Minor of C# Major; enharmonic with Bb Minor)



A# Harmonic Minor scale



A# Melodic Minor scale



A# Minor arpeggio



D Natural Minor scale (relative Minor of F Major)



D Harmonic Minor scale



## D Melodic Minor scale



# D Minor arpeggio



G Natural Minor scale (relative Minor of Bb Major)



G Harmonic Minor scale



G Melodic Minor scale



G Minor arpeggio



C Natural Minor scale (relative Minor of Eb Major)



C Harmonic Minor scale



C Melodic Minor scale



C Minor arpeggio



F Natural Minor scale (relative Minor of Eb Major)



F Harmonic Minor scale



F Melodic Minor scale



F Minor arpeggio



Bb Natural Minor scale (relative Minor of Db Major; enharmonic with A# Minor)



Bb Harmonic Minor scale



Bb Melodic Minor scale



Bb Minor arpeggio



Eb Natural Minor scale (relative Minor of Gb Major; enharmonic with D# Minor)



Eb Harmonic Minor scale



Eb Melodic Minor scale



Eb Minor arpeggio



Ab Natural Minor scale (relative Minor of Cb Major; enharmonic with G# Minor)



Ab Harmonic Minor scale



Ab Melodic Minor scale



Ab Minor arpeggio



#### **Chromatic Scales**

#### Parallel motion



#### Contrary motion