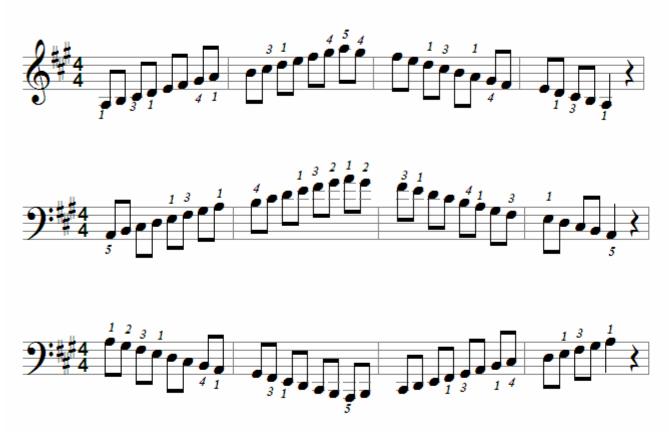

# 12 Strings Music School

# Scales, Arpeggios and Broken Chords for Piano

**Dion Kara** 

Images: 12 Strings (top); healingdream (bottom) / FreeDigitalPhotos.net

#### **Major Scales**

#### C Major scale



#### C Major arpeggio



#### C Major broken chords



#### G Major scale



#### G Major arpeggio



#### G Major broken chords





#### D Major arpeggio



D Major broken chords



A Major scale



A Major arpeggio











#### E Major arpeggio



#### E Major broken chords



# B Major (enharmonic with Cb Major)



#### B Major arpeggio



#### B Major broken chords





F# Major arpeggio



F# Major broken chords



#### C# Major scale (enharmonic with Db Major)



#### C# Major arpeggio



C# Major broken chords





#### F Major arpeggio



F Major broken chords





Bb Major arpeggio



Bb Major broken chords









Eb Major arpeggio



Eb Major broken chords





#### Ab Major arpeggio



Ab Major broken chords









#### Db Major arpeggio



Db Major broken chords





#### Gb Major arpeggio



Gb Major broken chords





#### Cb Major arpeggio



Cb Major broken chords



#### **Minor Scales**

A Natural Minor scale (relative Minor of C Major)



A Harmonic Minor sc