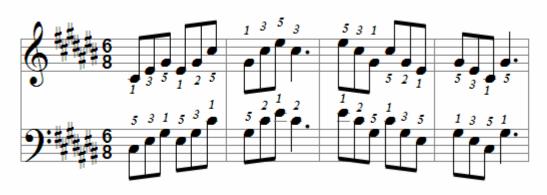

# 12 Strings Music School

# Scales, Arpeggios and Broken Chords for Piano

**Dion Kara** 

Images: 12 Strings (top); healingdream (bottom) / FreeDigitalPhotos.net

#### **Major Scales**

#### C Major scale



#### C Major arpeggio



#### C Major broken chords



#### G Major scale



#### G Major arpeggio



#### G Major broken chords





#### D Major arpeggio



D Major broken chords



A Major scale



A Major arpeggio











#### E Major arpeggio



#### E Major broken chords



# B Major (enharmonic with Cb Major)



#### B Major arpeggio



#### B Major broken chords





F# Major arpeggio



F# Major broken chords



#### C# Major scale (enharmonic with Db Major)



#### C# Major arpeggio



C# Major broken chords





#### F Major arpeggio



F Major broken chords





Bb Major arpeggio



Bb Major broken chords









Eb Major arpeggio



Eb Major broken chords





#### Ab Major arpeggio



Ab Major broken chords









#### Db Major arpeggio



Db Major broken chords





#### Gb Major arpeggio



Gb Major broken chords





#### Cb Major arpeggio



Cb Major broken chords



#### **Minor Scales**

A Natural Minor scale (relative Minor of C Major)



A Harmonic Minor scale



A Melodic Minor scale



A Minor arpeggio



E Natural Minor scale (relative Minor of G Major)



E Harmonic Minor scale



E Melodic Minor scale



E Minor arpeggio



#### B Natural Minor scale (relative Minor of D Major)



## B Harmonic Minor scale



B Melodic Minor scale



B Minor arpeggio



#### F# Natural Minor