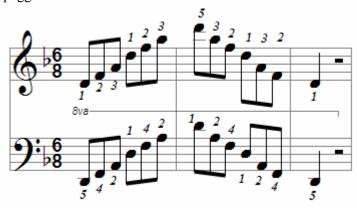

Major)



#### F# Harmonic Minor scale



F# Melodic Minor scale



F# Minor arpeggio



#### C# Natural Minor scale (relative Minor of E Major)



#### C# Harmonic Minor scale



#### C# Melodic Minor scale





G# Natural Minor scale (relative Minor of B Major; enharmonic with Ab Minor)



G# Harmonic Minor scale



G# Melodic Minor scale



G# Minor arpeggio



D# Natural Minor scale (relative Minor of F# Major; enharmonic with Eb Minor)



D# Harmonic Minor scale



D# Melodic Minor scale



#### arpeggio



A# Natural Minor scale (relative Minor of C# Major; enharmonic with Bb Minor)



A# Harmonic Minor scale



A# Melodic Minor scale



A# Minor arpeggio



D Natural Minor scale (relative Minor of F Major)



D Harmonic Minor scale



## D Melodic Minor scale



# D Minor arpeggio



G Natural Minor scale (relative Minor of Bb Major)



G Harmonic Minor scale



G Melodic Minor scale



G Minor arpeggio



C Natural Minor scale (relative Minor of Eb Major)



C Harmonic Minor scale



C Melodic Minor scale



C Minor arpeggio



F Natural Minor scale (relative Minor of Eb Major)



F Harmonic Minor scale



F Melodic Minor scale



F Minor arpeggio



Bb Natural Minor scale (relative Minor of Db Major; enharmonic with A# Minor)



Bb Harmonic Minor scale



Bb Melodic Minor scale



Bb Minor arpeggio



Eb Natural Minor scale (relative Minor of Gb Major; enharmonic with D# Minor)



Eb Harmonic Minor scale



Eb Melodic Minor scale



Eb Minor arpeggio



Ab Natural Minor scale (relative Minor of Cb Major; enharmonic with G# Minor)



Ab Harmonic Minor scale



Ab Me