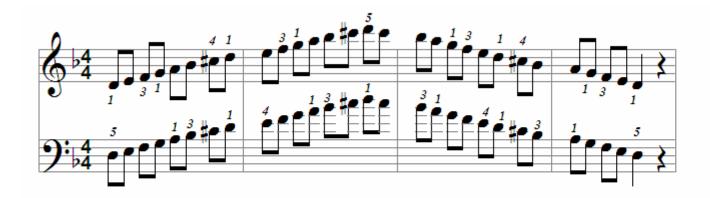

#### F# Natural Minor scale (relative Minor of A Major)



#### F# Harmonic Minor scale



F# Melodic Minor scale



F# Minor arpeggio



#### C# Natural Minor scale (relative Minor of E Major)



#### C# Harmonic Minor scale



#### C# Melodic Minor scale





G# Natural Minor scale (relative Minor of B Major; enharmonic with Ab Minor)



G# Harmonic Minor scale



G# Melodic Minor scale



G# Minor arpeggio



D# Natural Minor scale (relative Minor of F# Major; enharmonic with Eb Minor)



D# Harmonic Minor scale



D# Melodic Minor scale



#### arpeggio



A# Natural Minor scale (relative Minor of C# Major; enharmonic with Bb Minor)



A# Harmonic Minor scale



A# Melodic Minor scale



A# Minor arpeggio



D Natural Minor scale (relative Minor of F Major)



D Harmonic Minor scale



## D Melodic Minor scale



# D Minor arpeggio



G Natural Minor scale (relative Minor of Bb Major)



G Harmonic Minor scale



G Melodic Minor scale



G Minor arpeggio



C Natural Minor scale (relative Minor of Eb Major)



C Harmonic Minor scale



C Melodic Minor scale



C Minor arpeggio



F Natural Minor scale (relative Minor of Eb Major)



F Harmonic Minor scale



F Melodic Minor scale



F Minor arpeggio



Bb Natural Minor scale (relative Minor of Db Major; enharmonic with A# Minor)



Bb Harmonic Minor scale



Bb Melodic Minor scale



Bb Minor arpeggio



Eb Natural Minor scale (relative Minor of Gb Major; enharmonic with D# Minor)



Eb Harmonic Minor scale



Eb Melodic Minor scale



Eb Minor arpeggio



Ab Natural Minor scale (relative Minor of Cb Major; enharmonic