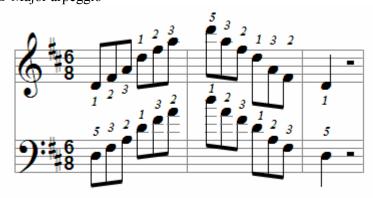

# 12 Strings Music School

# Scales, Arpeggios and Broken Chords for Piano

**Dion Kara** 

Images: 12 Strings (top); healingdream (bottom) / FreeDigitalPhotos.net

#### **Major Scales**

#### C Major scale



#### C Major arpeggio



#### C Major broken chords



#### G Major scale



#### G Major arpeggio



#### G Major broken chords





#### D Major arpeggio



D Major broken chords



A Major scale



A Major arpeggio











#### E Major arpeggio



#### E Major broken chords



# B Major (enharmonic with Cb Major)



#### B Major arpeggio



#### B Major broken chords





F# Major arpeggio



F# Major broken chords



#### C# Major scale (enharmonic with Db Major)



#### C# Major arpeggio



C# Major broken chords





#### F Major arpeggio



F Major broken chords





Bb Major arpeggio



Bb Major broken chords









Eb Major arpeggio



Eb Major broken chords





#### Ab Major arpeggio



Ab Major broken chords









#### Db Major arpeggio



Db Major broken chords





#### Gb Major arpeggio



Gb Major broken chords





#### Cb Major arpeggio



Cb Major broken chords



#### **Minor Scales**

A Natural Minor scale (relativ