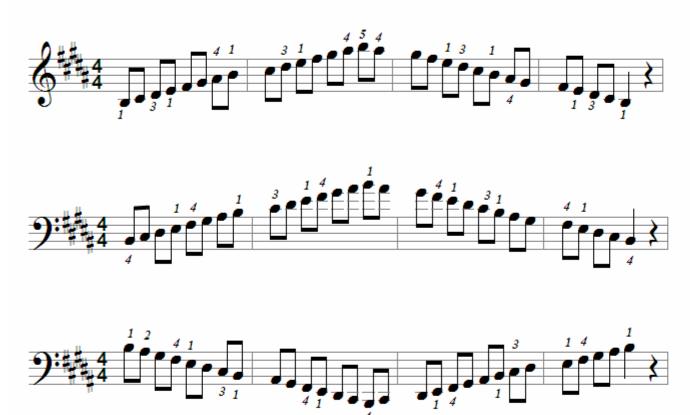

# 12 Strings Music School

# Scales, Arpeggios and Broken Chords for Piano

**Dion Kara** 

Images: 12 Strings (top); healingdream (bottom) / FreeDigitalPhotos.net

#### **Major Scales**

#### C Major scale



#### C Major arpeggio



#### C Major broken chords



#### G Major scale



#### G Major arpeggio



#### G Major broken chords





#### D Major arpeggio



D Major broken chords



A Major scale



A Major arpeggio











#### E Major arpeggio



#### E Major broken chords



# B Major (enharmonic with Cb Major)



#### B Major arpeggio



#### B Major broken chords





F# Major arpeggio



F# Major broken chords



#### C# Major scale (enharmonic with Db Major)



#### C# Major arpeggio



C# Major broken chords





#### F Major arpeggio



F Major broken chords





Bb Major arpeggio



Bb Major broken chords









Eb Major arpeggio



Eb Major broken chords





#### Ab Major arpeggio



Ab Major broken chords









#### Db Major arpeggio



Db Major broken chords





#### Gb Major arpeggio



Gb Major broken chords





#### Cb Major arpeggio



Cb Major broken chords



#### **Minor Scales**

A Natural Minor scale (relative Minor of C Major)



A Harmonic Minor scale



A Melodic Minor scale



A Minor arpeggio



E Natural Minor scale (relative Minor of G Major)



E Harmonic Minor s