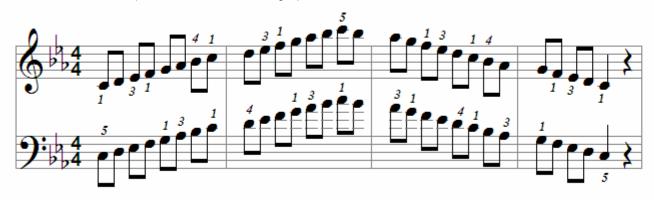

#### C# Melodic Minor scale





G# Natural Minor scale (relative Minor of B Major; enharmonic with Ab Minor)



G# Harmonic Minor scale



G# Melodic Minor scale



G# Minor arpeggio



D# Natural Minor scale (relative Minor of F# Major; enharmonic with Eb Minor)



D# Harmonic Minor scale



D# Melodic Minor scale



#### arpeggio



A# Natural Minor scale (relative Minor of C# Major; enharmonic with Bb Minor)



A# Harmonic Minor scale



A# Melodic Minor scale



A# Minor arpeggio



D Natural Minor scale (relative Minor of F Major)



D Harmonic Minor scale



## D Melodic Minor scale



# D Minor arpeggio



G Natural Minor scale (relative Minor of Bb Major)



G Harmonic Minor scale



G Melodic Minor scale



G Minor arpeggio



C Natural Minor scale (relative Minor of Eb Major)



C Harmonic Minor scale



C Melodic Minor scale



C Minor arpeggio



F Natural Minor scale (relative Minor of Eb Major)



F Harmonic Minor scale



F Melodic Minor scale



F Minor arpeggio



Bb Natural Minor scale (relative Minor of Db Major; enharmonic with A# Minor)



Bb Harmonic Minor scale



Bb Melodic Minor scale



Bb Minor arpeggio



Eb Natural Minor scale (relative Minor of Gb Major; enharmonic with D# Minor)



Eb Harmonic Minor scale



Eb Melodic Minor scale



Eb Minor arpeggio



Ab Natural Minor scale (relative Minor of Cb Major; enharmonic with G# Minor)



Ab Harmonic Minor scale



Ab Melodic Minor scale



Ab Minor arpeggio



#### **Chromatic Scales**

#### Parallel motion



#### Contrary motion