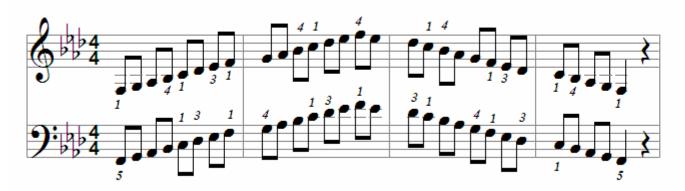

Minor scale



G# Melodic Minor scale



G# Minor arpeggio



D# Natural Minor scale (relative Minor of F# Major; enharmonic with Eb Minor)



D# Harmonic Minor scale



D# Melodic Minor scale



#### arpeggio



A# Natural Minor scale (relative Minor of C# Major; enharmonic with Bb Minor)



A# Harmonic Minor scale



A# Melodic Minor scale



A# Minor arpeggio



D Natural Minor scale (relative Minor of F Major)



D Harmonic Minor scale



## D Melodic Minor scale



# D Minor arpeggio



G Natural Minor scale (relative Minor of Bb Major)



G Harmonic Minor scale



G Melodic Minor scale



G Minor arpeggio



C Natural Minor scale (relative Minor of Eb Major)



C Harmonic Minor scale



C Melodic Minor scale



C Minor arpeggio



F Natural Minor scale (relative Minor of Eb Major)



F Harmonic Minor scale



F Melodic Minor scale



F Minor arpeggio



Bb Natural Minor scale (relative Minor of Db Major; enharmonic with A# Minor)



Bb Harmonic Minor scale



Bb Melodic Minor scale



Bb Minor arpeggio



Eb Natural Minor scale (relative Minor of Gb Major; enharmonic with D# Minor)



Eb Harmonic Minor scale



Eb Melodic Minor scale



Eb Minor arpeggio



Ab Natural Minor scale (relative Minor of Cb Major; enharmonic with G# Minor)



Ab Harmonic Minor scale



Ab Melodic Minor scale



Ab Minor arpeggio



#### **Chromatic Scales**

#### Parallel motion



#### Contrary motion