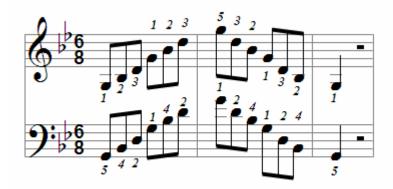

#### **Minor Scales**

A Natural Minor scale (relative Minor of C Major)

A Harmonic Minor scale

A Melodic Minor scale

A Minor arpeggio

E Natural Minor scale (relative Minor of G Major)

E Harmonic Minor scale