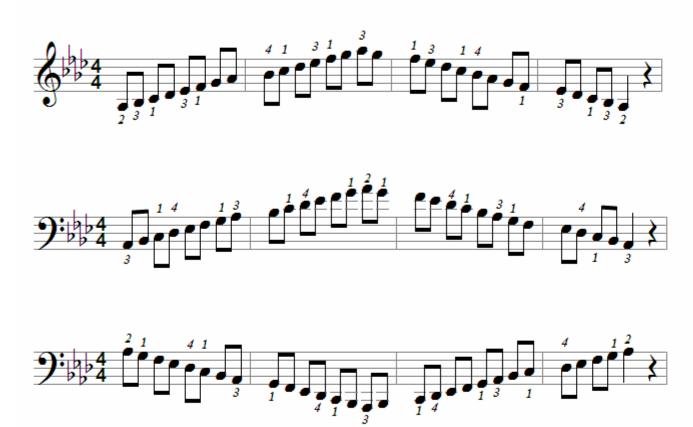

ages: 12 Strings (top); healingdream (bottom) / FreeDigitalPhotos.net

#### **Major Scales**

#### C Major scale



#### C Major arpeggio



#### C Major broken chords



#### G Major scale



#### G Major arpeggio



#### G Major broken chords





#### D Major arpeggio



D Major broken chords



A Major scale



A Major arpeggio











#### E Major arpeggio



#### E Major broken chords



# B Major (enharmonic with Cb Major)



#### B Major arpeggio



#### B Major broken chords





F# Major arpeggio



F# Major broken chords



#### C# Major scale (enharmonic with Db Major)



#### C# Major arpeggio



C# Major broken chords





#### F Major arpeggio



F Major broken chords





Bb Major arpeggio



Bb Major broken chords









Eb Major arpeggio



Eb Major broken chords





#### Ab Major arpeggio



Ab Major broken chords









#### Db Major arpeggio



Db Major broken chords





#### Gb Major arpeggio



Gb Major broken chords





#### Cb Major arpeggio



Cb Major broken chords



#### **Minor Scales**

A Natural Minor scale (relative Minor of C Major)



A Harmonic Minor scale



A Melodic Minor scale



A Minor arpeggio



E Natural Minor scale (relative Minor of G Major)



E Harmonic Minor scale



E Melodic Minor scale



E Minor arpeggio



#### B Natural Minor scale (relative Minor of D Major)



## B Harmonic Minor scale



B Melodic Minor scale



B Minor arpeggio



#### F# Natural Minor scale (relative Minor of A Major)



#### F# Harmonic Minor scale



F# Melodic Minor scale



F# Minor arpeggio



#### C# Natural Minor scale (relative M