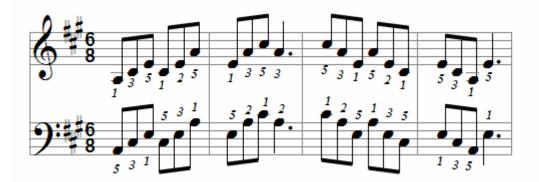

# 12 Strings Music School

# Scales, Arpeggios and Broken Chords for Piano

**Dion Kara** 

Images: 12 Strings (top); healingdream (bottom) / FreeDigitalPhotos.net

#### **Major Scales**

#### C Major scale



#### C Major arpeggio



#### C Major broken chords



#### G Major scale



#### G Major arpeggio



#### G Major broken chords





#### D Major arpeggio



D Major broken chords



A Major scale



A Major arpeggio











#### E Major arpeggio



#### E Major broken chords



# B Major (enharmonic with Cb Major)



#### B Major arpeggio



#### B Major broken chords





F# Major arpeggio



F# Major broken chords



#### C# Major scale (enharmonic with Db Major)



#### C# Major arpeggio



C# Major broken chords





#### F Major arpeggio



F Major broken chords





Bb Major arpeggio



Bb Major broken chords









Eb Major arpeggio



Eb Major broken chords





#### Ab Major arpeggio



Ab Major broken chords









#### Db Major arpeggio



Db Major broken chords





#### Gb Major arpeggio



Gb Major broken chords





#### Cb Major arpeggio



Cb Major broken chords



#### **Minor Scales**

A Natural Minor scale (relative Minor of C Major)



A Harmonic Minor scale



A Melodic Minor