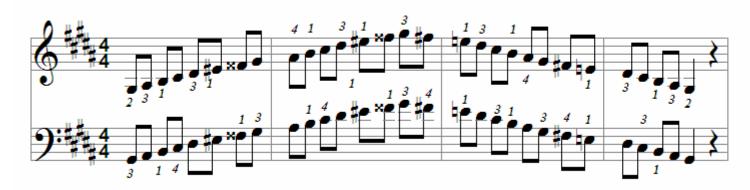

#### **Minor Scales**

A Natural Minor scale (relative Minor of C Major)



A Harmonic Minor scale



A Melodic Minor scale



A Minor arpeggio



E Natural Minor scale (relative Minor of G Major)



E Harmonic Minor scale



E Melodic Minor scale



E Minor arpeggio



#### B Natural Minor scale (relative Minor of D Major)



## B Harmonic Minor scale



B Melodic Minor scale



B Minor arpeggio



#### F# Natural Minor scale (relative Minor of A Major)



#### F# Harmonic Minor scale



F# Melodic Minor scale



F# Minor arpeggio



#### C# Natural Minor scale (relative Minor of E Major)



#### C# Harmonic Minor scale



#### C# Melodic Minor scale





G# Natural Minor scale (relative Minor of B Major; enharmonic with Ab Minor)



G# Harmonic Minor scale



G# Melodic Minor scale



G# Minor arpeggio



D# Natural Minor scale (relative Minor of F# Major; enharmonic with Eb Minor)



D# Harmonic Minor scale



D# Melodic Minor scale



#### arpeggio



A# Natural Minor scale (relative Minor of C# Major; enharmonic with Bb Minor)



A# Harmonic Minor scale



A# Melodic Minor scale



A# Minor arpeggio



D Natural Minor scale (relative Minor of F Major)



D Harmonic Minor scale



## D Melodic Minor scale



# D Minor arpeggio



G Natural Minor scale (relative Minor of Bb Major)



G Harmonic Minor scale



G Melodic Minor scale



G Minor arpeggio



C Natural Minor scale (relative Minor of Eb Major)



C Harmonic Minor scale



C Melodic Minor scale



C Minor arpeggio



F Natural Minor scale (relative Minor of Eb Major)



F Harmonic Minor scale



F Melodic Mi