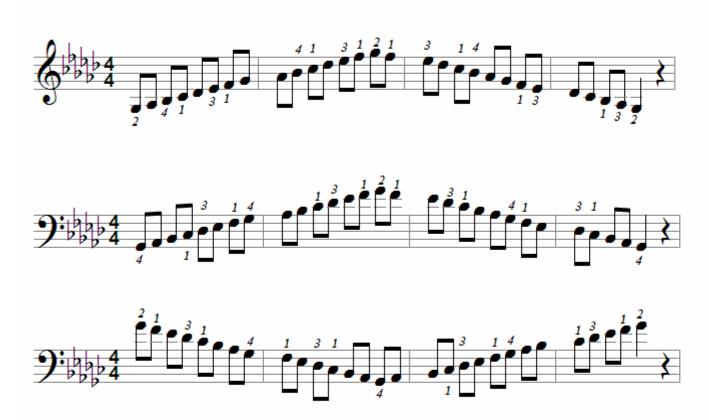

#### C Major arpeggio



#### C Major broken chords



#### G Major scale



#### G Major arpeggio



#### G Major broken chords





#### D Major arpeggio



D Major broken chords



A Major scale



A Major arpeggio











#### E Major arpeggio



#### E Major broken chords



# B Major (enharmonic with Cb Major)



#### B Major arpeggio



#### B Major broken chords





F# Major arpeggio



F# Major broken chords



#### C# Major scale (enharmonic with Db Major)



#### C# Major arpeggio



C# Major broken chords





#### F Major arpeggio



F Major broken chords





Bb Major arpeggio



Bb Major broken chords









Eb Major arpeggio



Eb Major broken chords





#### Ab Major arpeggio



Ab Major broken chords









#### Db Major arpeggio



Db Major broken chords





#### Gb Major arpeggio



Gb Major broken chords





#### Cb Major arpeggio



Cb Major broken chords



#### **Minor Scales**

A Natural Minor scale (relative Minor of C Major)



A Harmonic Minor scale



A Melodic Minor scale



A Minor arpeggio



E Natural Minor scale (relative Minor of G Major)



E Harmonic Minor scale



E Melodic Minor scale



E Minor arpeggio



#### B Natural Minor scale (relative Minor of D Major)



## B Harmonic Minor scale



B Melodic Minor scale



B Minor arpeggio



#### F# Natural Minor scale (relative Minor of A Major)



#### F# Harmonic Minor scale



F# Melodic Minor scale



F# Minor arpeggio



#### C# Natural Minor scale (relative Minor of E Major)



#### C# Harmonic Minor scale



#### C# Melodic Minor scale





G# Natural Minor scale (rel