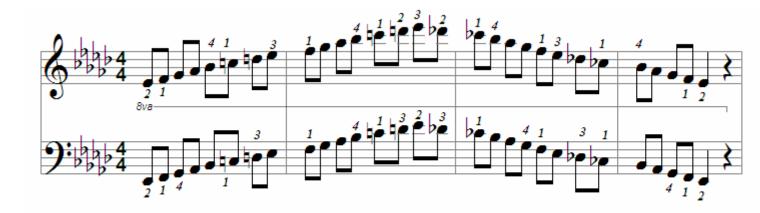

eggio



D Natural Minor scale (relative Minor of F Major)



D Harmonic Minor scale



## D Melodic Minor scale



# D Minor arpeggio



G Natural Minor scale (relative Minor of Bb Major)



G Harmonic Minor scale



G Melodic Minor scale



G Minor arpeggio



C Natural Minor scale (relative Minor of Eb Major)



C Harmonic Minor scale



C Melodic Minor scale



C Minor arpeggio



F Natural Minor scale (relative Minor of Eb Major)



F Harmonic Minor scale



F Melodic Minor scale



F Minor arpeggio



Bb Natural Minor scale (relative Minor of Db Major; enharmonic with A# Minor)



Bb Harmonic Minor scale



Bb Melodic Minor scale



Bb Minor arpeggio



Eb Natural Minor scale (relative Minor of Gb Major; enharmonic with D# Minor)



Eb Harmonic Minor scale



Eb Melodic Minor scale



Eb Minor arpeggio



Ab Natural Minor scale (relative Minor of Cb Major; enharmonic with G# Minor)



Ab Harmonic Minor scale



Ab Melodic Minor scale



Ab Minor arpeggio



#### **Chromatic Scales**

#### Parallel motion



#### Contrary motion