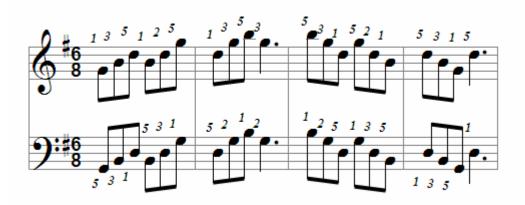

# 12 Strings Music School

# Scales, Arpeggios and Broken Chords for Piano

**Dion Kara** 

Images: 12 Strings (top); healingdream (bottom) / FreeDigitalPhotos.net

#### **Major Scales**

#### C Major scale



#### C Major arpeggio



#### C Major broken chords



#### G Major scale



#### G Major arpeggio



#### G Major broken chords





#### D Major arpeggio



D Major broken chords



A Major scale



A Major arpeggio











#### E Major arpeggio



#### E Major broken chords



# B Major (enharmonic with Cb Major)



#### B Major arpeggio



#### B Major broken chords





F# Major arpeggio



F# Major broken chords



#### C# Major scale (enharmonic with Db Major)



#### C# Major arpeggio



C# Major broken chords





#### F Major arpeggio



F Major broken chords





Bb Major arpeggio



Bb Major broken chords









Eb Major arpeggio



Eb Major broken chords





#### Ab Major arpeggio



Ab Major broken chords









#### Db Major arpeggio



Db Major broken chords





#### Gb Major arpeggio



Gb Major broken chords





#### Cb Major arpeggio



Cb Major broken chords



#### **Minor Scales**

A N