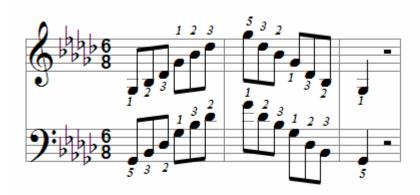

#### C Major broken chords



#### G Major scale



#### G Major arpeggio



#### G Major broken chords





#### D Major arpeggio



D Major broken chords



A Major scale



A Major arpeggio











#### E Major arpeggio



#### E Major broken chords



# B Major (enharmonic with Cb Major)



#### B Major arpeggio



#### B Major broken chords





F# Major arpeggio



F# Major broken chords



#### C# Major scale (enharmonic with Db Major)



#### C# Major arpeggio



C# Major broken chords





#### F Major arpeggio



F Major broken chords





Bb Major arpeggio



Bb Major broken chords









Eb Major arpeggio



Eb Major broken chords





#### Ab Major arpeggio



Ab Major broken chords









#### Db Major arpeggio



Db Major broken chords





#### Gb Major arpeggio



Gb Major broken chords





#### Cb Major arpeggio



Cb Major broken chords



#### **Minor Scales**

A Natural Minor scale (relative Minor of C Major)



A Harmonic Minor scale



A Melodic Minor scale



A Minor arpeggio



E Natural Minor scale (relative Minor of G Major)



E Harmonic Minor scale



E Melodic Minor scale



E Minor arpeggio



#### B Natural Minor scale (relative Minor of D Major)



## B Harmonic Minor scale



B Melodic Minor scale



B Minor arpeggio



#### F# Natural Minor scale (relative Minor of A Major)



#### F# Harmonic Minor scale



F# Melodic Minor scale



F# Minor arpeggio



#### C# Natural Minor scale (relative Minor of E Major)



#### C# Harmonic Minor scale



#### C# Melodic Minor scale





G# Natural Minor scale (relative Minor of B Major; en