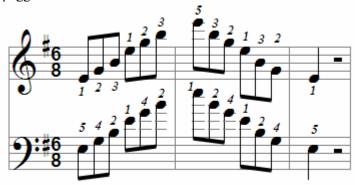

ds





F# Major arpeggio



F# Major broken chords



#### C# Major scale (enharmonic with Db Major)



#### C# Major arpeggio



C# Major broken chords





#### F Major arpeggio



F Major broken chords





Bb Major arpeggio



Bb Major broken chords









Eb Major arpeggio



Eb Major broken chords





#### Ab Major arpeggio



Ab Major broken chords









#### Db Major arpeggio



Db Major broken chords





#### Gb Major arpeggio



Gb Major broken chords





#### Cb Major arpeggio



Cb Major broken chords



#### **Minor Scales**

A Natural Minor scale (relative Minor of C Major)



A Harmonic Minor scale



A Melodic Minor scale



A Minor arpeggio



E Natural Minor scale (relative Minor of G Major)



E Harmonic Minor scale



E Melodic Minor scale



E Minor arpeggio



#### B Natural Minor scale (relative Minor of D Major)



## B Harmonic Minor scale



B Melodic Minor scale



B Minor arpeggio



#### F# Natural Minor scale (relative Minor of A Major)



#### F# Harmonic Minor scale



F# Melodic Minor scale



F# Minor arpeggio



#### C# Natural Minor scale (relative Minor of E Major)



#### C# Harmonic Minor scale



#### C# Melodic Minor scale





G# Natural Minor scale (relative Minor of B Major; enharmonic with Ab Minor)



G# Harmonic Minor scale



G# Melodic Minor scale



G# Minor arpeggio



D# Natural Minor scale (relative Minor of F# Major; enharmonic with Eb Minor)



D# Harmonic Minor scale



D# Melodic Minor scale



#### arpeggio



A# Natural Minor scale (relative Minor of C# Major; enharmonic with Bb Minor)



A# Harmonic Minor