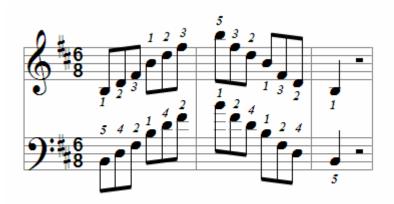

#### **Minor Scales**

A Natural Minor scale (relative Minor of C Major)

A Harmonic Minor scale

A Melodic Minor scale

A Minor arpeggio

E Natural Minor scale (relative Minor of G Major)

E Harmonic Minor scale

E Melodic Minor scale

E Minor arpeggio