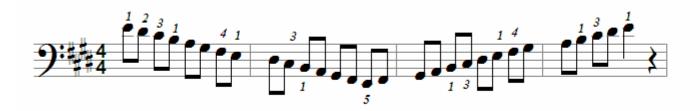

# 12 Strings Music School

# Scales, Arpeggios and Broken Chords for Piano

**Dion Kara** 

Images: 12 Strings (top); healingdream (bottom) / FreeDigitalPhotos.net

#### **Major Scales**

#### C Major scale



#### C Major arpeggio



#### C Major broken chords



#### G Major scale



#### G Major arpeggio



#### G Major broken chords





#### D Major arpeggio



D Major broken chords



A Major scale



A Major arpeggio











#### E Major arpeggio



#### E Major broken chords



# B Major (enharmonic with Cb Major)



#### B Major arpeggio



#### B Major broken chords





F# Major arpeggio



F# Major broken chords



#### C# Major scale (enharmonic with Db Major)



#### C# Major arpeggio



C# Major broken chords





#### F Major arpeggio



F Major broken chords





Bb Major arpeggio



Bb Major broken chords









Eb Major arpeggio



Eb Major broken chords





#### Ab Major arpeggio



Ab Major broken chords









#### Db Major arpeggio



Db Major broken chords





#### Gb Major arpeggio



Gb Major broken chords





#### Cb Major arpeggio



Cb Major broken chords



#### **Minor Scales**

A Natural Minor scale (relative Minor of C Major)



A Harmonic Minor scale



A Melodic Minor scale