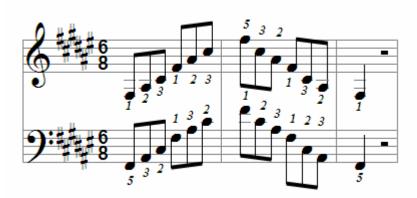

# 12 Strings Music School

# Scales, Arpeggios and Broken Chords for Piano

**Dion Kara** 

Images: 12 Strings (top); healingdream (bottom) / FreeDigitalPhotos.net

#### **Major Scales**

#### C Major scale



#### C Major arpeggio



#### C Major broken chords



#### G Major scale



#### G Major arpeggio



#### G Major broken chords





#### D Major arpeggio



D Major broken chords



A Major scale



A Major arpeggio











#### E Major arpeggio



#### E Major broken chords



# B Major (enharmonic with Cb Major)



#### B Major arpeggio



#### B Major broken chords





F# Major arpeggio



F# Major broken chords



#### C# Major scale (enharmonic with Db Major)



#### C# Major arpeggio



C# Major broken chords





#### F Major arpeggio



F Major broken chords





Bb Major arpeggio



Bb Major broken chords









Eb Major arpeggio



Eb Major broken chords





#### Ab Major arpeggio



Ab Major broken chords









#### Db Major arpeggio



Db Major broken chords





#### Gb Major arpeggio



Gb Major broken chords





#### Cb Major arpeggio



Cb Major broken chords



#### **Minor Scales**

A Natural Minor scale (relative Minor of C Major)



A Harmonic Minor scale



A Melodic Minor scale



A Minor arpeggio



E Natural Minor scale (relative Minor of G Major)



E Harmonic Minor scale



E Melodic Minor scale



E Minor arpeggio



#### B Natural Minor scal