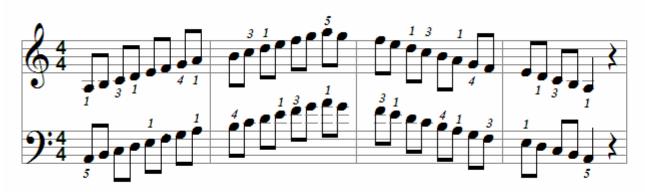

ds



A Major scale



A Major arpeggio











#### E Major arpeggio



#### E Major broken chords



# B Major (enharmonic with Cb Major)



#### B Major arpeggio



#### B Major broken chords





F# Major arpeggio



F# Major broken chords



#### C# Major scale (enharmonic with Db Major)



#### C# Major arpeggio



C# Major broken chords





#### F Major arpeggio



F Major broken chords





Bb Major arpeggio



Bb Major broken chords









Eb Major arpeggio



Eb Major broken chords





#### Ab Major arpeggio



Ab Major broken chords









#### Db Major arpeggio



Db Major broken chords





#### Gb Major arpeggio



Gb Major broken chords





#### Cb Major arpeggio



Cb Major broken chords



#### **Minor Scales**

A Natural Minor scale (relative Minor of C Major)



A Harmonic Minor scale



A Melodic Minor scale



A Minor arpeggio



E Natural Minor scale (relative Minor of G Major)



E Harmonic Minor scale



E Melodic Minor scale



E Minor arpeggio



#### B Natural Minor scale (relative Minor of D Major)



## B Harmonic Minor scale



B Melodic Minor scale



B Minor arpeggio



#### F# Natural Minor scale (relative Minor of A Major)



#### F# Harmonic Minor scale



F# Melodic Minor scale



F# Minor arpeggio



#### C# Natural Minor scale (relative Minor of E Major)



#### C# Harmonic Minor scale



#### C# Melodic Minor scale





G# Natural Minor scale (relative Minor of B Major; enharmonic with Ab Minor)



G# Harmonic Minor scale



G# Melodic Minor scale



G# Minor arpeggio



D# Natural Minor scale (relative Minor of F# Major; enh