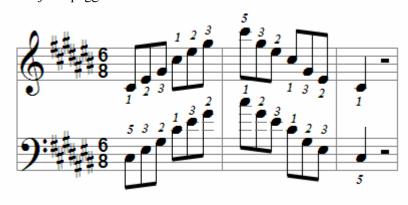

# 12 Strings Music School

# Scales, Arpeggios and Broken Chords for Piano

**Dion Kara** 

Images: 12 Strings (top); healingdream (bottom) / FreeDigitalPhotos.net

#### **Major Scales**

#### C Major scale



#### C Major arpeggio



#### C Major broken chords



#### G Major scale



#### G Major arpeggio



#### G Major broken chords





#### D Major arpeggio



D Major broken chords



A Major scale



A Major arpeggio











#### E Major arpeggio



#### E Major broken chords



# B Major (enharmonic with Cb Major)



#### B Major arpeggio



#### B Major broken chords





F# Major arpeggio



F# Major broken chords



#### C# Major scale (enharmonic with Db Major)



#### C# Major arpeggio



C# Major broken chords





#### F Major arpeggio



F Major broken chords





Bb Major arpeggio



Bb Major broken chords









Eb Major arpeggio



Eb Major broken chords





#### Ab Major arpeggio



Ab Major broken chords









#### Db Major arpeggio



Db Major broken chords





#### Gb Major arpeggio



Gb Major broken chords





#### Cb Major arpeggio



Cb Major broken chords



#### **Minor Scales**

A Natural Minor scale (relative Minor of C Major)



A Harmonic Minor scale



A Melodic Minor scale



A Minor arpeggio



E Natural Minor scale (relative Minor of G Major)



E Harmonic Minor scale



E Melodic Minor scale



E Minor arpeggio



#### B Natural Minor scale (relative Minor of D Major)



## B Harmonic Minor scale



B Melodic Minor scale



B Minor arpeggi