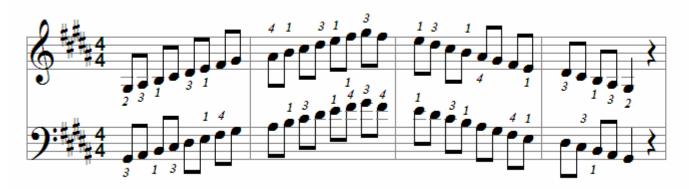

#### Cb Major arpeggio



Cb Major broken chords



#### **Minor Scales**

A Natural Minor scale (relative Minor of C Major)



A Harmonic Minor scale



A Melodic Minor scale



A Minor arpeggio



E Natural Minor scale (relative Minor of G Major)



E Harmonic Minor scale



E Melodic Minor scale



E Minor arpeggio



#### B Natural Minor scale (relative Minor of D Major)



## B Harmonic Minor scale



B Melodic Minor scale



B Minor arpeggio



#### F# Natural Minor scale (relative Minor of A Major)



#### F# Harmonic Minor scale



F# Melodic Minor scale



F# Minor arpeggio



#### C# Natural Minor scale (relative Minor of E Major)



#### C# Harmonic Minor scale



#### C# Melodic Minor scale





G# Natural Minor scale (relative Minor of B Major; enharmonic with Ab Minor)



G# Harmonic Minor scale



G# Melodic Minor scale



G# Minor arpeggio



D# Natural Minor scale (relative Minor of F# Major; enharmonic with Eb Minor)



D# Harmonic Minor scale



D# Melodic Minor scale



#### arpeggio



A# Natural Minor scale (relative Minor of C# Major; enharmonic with Bb Minor)



A# Harmonic Minor scale



A# Melodic Minor scale



A# Minor arpeggio



D Natural Minor scale (relative Minor of F Major)



D Harmonic Minor scale



## D Melodic Minor scale



# D Minor arpeggio



G Natural Minor scale (relative Minor of Bb Major)



G Harmonic Minor scale



G Melodic Minor scale



G Minor arpeggio



C Natural Minor scale (relative Minor of Eb Major)



C Harmonic Minor scale



C Melodic Minor scale



C Minor arpeggio



F Natural Minor scale (relative Minor o