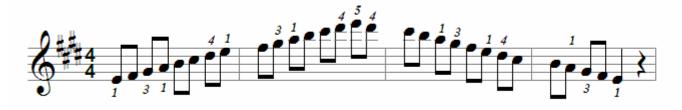

# 12 Strings Music School

# Scales, Arpeggios and Broken Chords for Piano

**Dion Kara** 

Images: 12 Strings (top); healingdream (bottom) / FreeDigitalPhotos.net

#### **Major Scales**

#### C Major scale



#### C Major arpeggio



#### C Major broken chords



#### G Major scale



#### G Major arpeggio



#### G Major broken chords





#### D Major arpeggio



D Major broken chords



A Major scale



A Major arpeggio











#### E Major arpeggio



#### E Major broken chords



# B Major (enharmonic with Cb Major)



#### B Major arpeggio



#### B Major broken chords





F# Major arpeggio



F# Major broken chords



#### C# Major scale (enharmonic with Db Major)



#### C# Major arpeggio



C# Major broken chords





#### F Major arpeggio



F Major broken chords





Bb Major arpeggio



Bb Major broken chords









Eb Major arpeggio



Eb Major broken chords





#### Ab Major arpeggio



Ab Major broken chords









#### Db Major arpeggio



Db Major broken chords





#### Gb Major arpeggio



Gb Major broken chords





#### Cb Major arpeggio



Cb Major broken chords



#### **Minor Scales**

A Natural Minor scale (relative Minor of C Major)



A Harmonic Minor scale



A Melodic Minor s