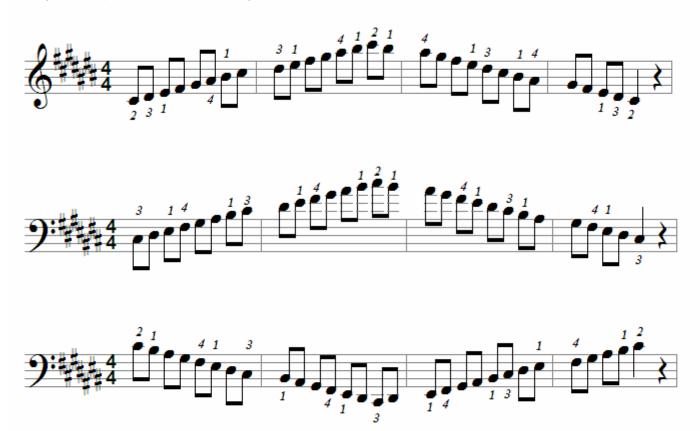

# 12 Strings Music School

# Scales, Arpeggios and Broken Chords for Piano

**Dion Kara** 

Images: 12 Strings (top); healingdream (bottom) / FreeDigitalPhotos.net

#### **Major Scales**

#### C Major scale



#### C Major arpeggio



#### C Major broken chords



#### G Major scale



#### G Major arpeggio



#### G Major broken chords





#### D Major arpeggio



D Major broken chords



A Major scale



A Major arpeggio











#### E Major arpeggio



#### E Major broken chords



# B Major (enharmonic with Cb Major)



#### B Major arpeggio



#### B Major broken chords





F# Major arpeggio



F# Major broken chords



#### C# Major scale (enharmonic with Db Major)



#### C# Major arpeggio



C# Major broken chords





#### F Major arpeggio



F Major broken chords





Bb Major arpeggio



Bb Major broken chords









Eb Major arpeggio



Eb Major broken chords





#### Ab Major arpeggio



Ab Major broken chords









#### Db Major arpeggio



Db Major broken chords





#### Gb Major arpeggio



Gb Major broken chords





#### Cb Major arpeggio



Cb Major broken chords



#### **Minor Scales**

A Natural Minor scale (relative Minor of C Major)



A Harmonic Minor scale



A Melodic Minor scale



A Minor arpeggio



E Natural Minor scale (relative Minor of G Major)



E Harmonic Minor scale



E Melodic Minor scale



E Minor arpeggio



#### B Natural Minor scale (relative Minor of D Major)



## B Harmonic Minor scale



B Melodic Mino