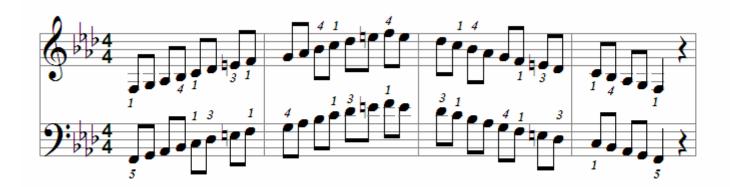

Minor scale



G# Minor arpeggio



D# Natural Minor scale (relative Minor of F# Major; enharmonic with Eb Minor)



D# Harmonic Minor scale



D# Melodic Minor scale



#### arpeggio



A# Natural Minor scale (relative Minor of C# Major; enharmonic with Bb Minor)



A# Harmonic Minor scale



A# Melodic Minor scale



A# Minor arpeggio



D Natural Minor scale (relative Minor of F Major)



D Harmonic Minor scale



## D Melodic Minor scale



# D Minor arpeggio



G Natural Minor scale (relative Minor of Bb Major)



G Harmonic Minor scale



G Melodic Minor scale



G Minor arpeggio



C Natural Minor scale (relative Minor of Eb Major)



C Harmonic Minor scale



C Melodic Minor scale



C Minor arpeggio



F Natural Minor scale (relative Minor of Eb Major)



F Harmonic Minor scale



F Melodic Minor scale



F Minor arpeggio



Bb Natural Minor scale (relative Minor of Db Major; enharmonic with A# Minor)



Bb Harmonic Minor scale



Bb Melodic Minor scale



Bb Minor arpeggio



Eb Natural Minor scale (relative Minor of Gb Major; enharmonic with D# Minor)



Eb Harmonic Minor scale



Eb Melodic Minor scale



Eb Minor arpeggio



Ab Natural Minor scale (relative Minor of Cb Major; enharmonic with G# Minor)



Ab Harmonic Minor scale



Ab Melodic Minor scale



Ab Minor arpeggio



#### **Chromatic Scales**

#### Parallel motion



#### Contrary motion