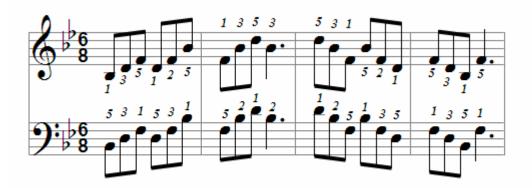

peggios and Broken Chords for Piano

**Dion Kara** 

Images: 12 Strings (top); healingdream (bottom) / FreeDigitalPhotos.net

#### **Major Scales**

#### C Major scale



#### C Major arpeggio



#### C Major broken chords



#### G Major scale



#### G Major arpeggio



#### G Major broken chords





#### D Major arpeggio



D Major broken chords



A Major scale



A Major arpeggio











#### E Major arpeggio



#### E Major broken chords



# B Major (enharmonic with Cb Major)



#### B Major arpeggio



#### B Major broken chords





F# Major arpeggio



F# Major broken chords



#### C# Major scale (enharmonic with Db Major)



#### C# Major arpeggio



C# Major broken chords





#### F Major arpeggio



F Major broken chords





Bb Major arpeggio



Bb Major broken chords









Eb Major arpeggio



Eb Major broken chords





#### Ab Major arpeggio



Ab Major broken chords









#### Db Major arpeggio



Db Major broken chords





#### Gb Major arpeggio



Gb Major broken chords





#### Cb Major arpeggio



Cb Major broken chords



#### **Minor Scales**

A Natural Minor scale (relative Minor of C Major)



A Harmonic Minor scale



A Melodic Minor scale



A Minor arpeggio



E Natural Minor scale (relative Minor of G Major)



E Harmonic Minor scale



E Melodic Minor scale



E Minor arpeggio



#### B Natural Minor scale (relative Minor of D Major)



## B Harmonic Minor scale



B Melodic Minor scale



B Minor arpeggio



#### F# Natural Minor scale (relative Minor of A Major)



#### F# Harmonic Minor scale



F# Melodic Minor scale



F# Mi