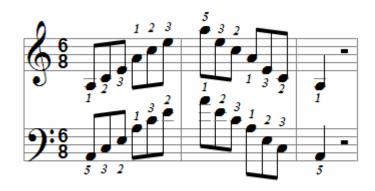

#### **Minor Scales**

A Natural Minor scale (relative Minor of C Major)

A Harmonic Minor scale

A Melodic Minor scale

A Minor arpeggio

E Natural Minor scale (relative Minor of G Major)

E Harmonic Minor scale