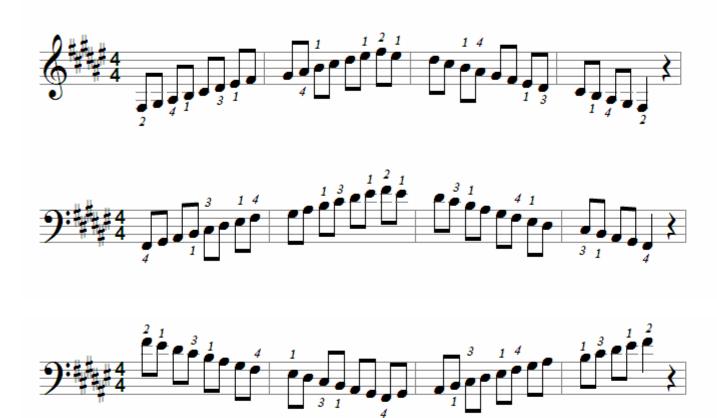

# 12 Strings Music School

# Scales, Arpeggios and Broken Chords for Piano

**Dion Kara** 

Images: 12 Strings (top); healingdream (bottom) / FreeDigitalPhotos.net

#### **Major Scales**

#### C Major scale



#### C Major arpeggio



#### C Major broken chords



#### G Major scale



#### G Major arpeggio



#### G Major broken chords





#### D Major arpeggio



D Major broken chords



A Major scale



A Major arpeggio











#### E Major arpeggio



#### E Major broken chords



# B Major (enharmonic with Cb Major)



#### B Major arpeggio



#### B Major broken chords





F# Major arpeggio



F# Major broken chords



#### C# Major scale (enharmonic with Db Major)



#### C# Major arpeggio



C# Major broken chords





#### F Major arpeggio



F Major broken chords





Bb Major arpeggio



Bb Major broken chords









Eb Major arpeggio



Eb Major broken chords





#### Ab Major arpeggio



Ab Major broken chords









#### Db Major arpeggio



Db Major broken chords





#### Gb Major arpeggio



Gb Major broken chords





#### Cb Major arpeggio



Cb Major broken chords



#### **Minor Scales**

A Natural Minor scale (relative Minor of C Major)



A Harmonic Minor scale



A Melodic Minor scale



A Minor arpeggio



E Natural Minor scale (relative Minor of G Major)



E Harmonic Minor scale



E Melodic Minor scale



E Minor arpeggio



####