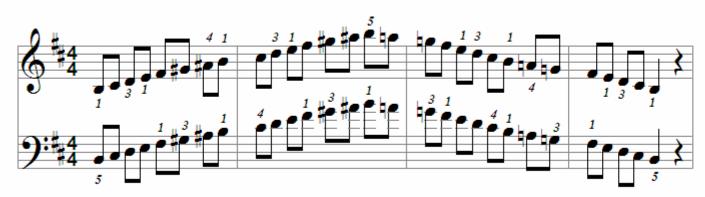

Major arpeggio



C# Major broken chords





#### F Major arpeggio



F Major broken chords





Bb Major arpeggio



Bb Major broken chords









Eb Major arpeggio



Eb Major broken chords





#### Ab Major arpeggio



Ab Major broken chords









#### Db Major arpeggio



Db Major broken chords





#### Gb Major arpeggio



Gb Major broken chords





#### Cb Major arpeggio



Cb Major broken chords



#### **Minor Scales**

A Natural Minor scale (relative Minor of C Major)



A Harmonic Minor scale



A Melodic Minor scale



A Minor arpeggio



E Natural Minor scale (relative Minor of G Major)



E Harmonic Minor scale



E Melodic Minor scale



E Minor arpeggio



#### B Natural Minor scale (relative Minor of D Major)



## B Harmonic Minor scale



B Melodic Minor scale



B Minor arpeggio



#### F# Natural Minor scale (relative Minor of A Major)



#### F# Harmonic Minor scale



F# Melodic Minor scale



F# Minor arpeggio



#### C# Natural Minor scale (relative Minor of E Major)



#### C# Harmonic Minor scale



#### C# Melodic Minor scale





G# Natural Minor scale (relative Minor of B Major; enharmonic with Ab Minor)



G# Harmonic Minor scale



G# Melodic Minor scale



G# Minor arpeggio



D# Natural Minor scale (relative Minor of F# Major; enharmonic with Eb Minor)



D# Harmonic Minor scale



D# Melodic Minor scale



#### arpeggio



A# Natural Minor scale (relative Minor of C# Major; enharmonic with Bb Minor)



A# Harmonic Minor scale



A# Melodic Minor scale



A# Minor arpeggio



D Natural Minor scale (relative Minor of F Major)



D H