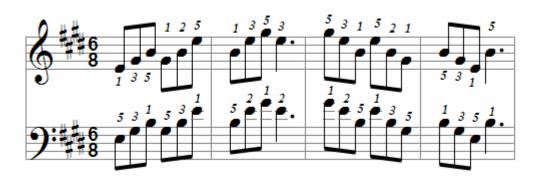

# 12 Strings Music School

# Scales, Arpeggios and Broken Chords for Piano

**Dion Kara** 

Images: 12 Strings (top); healingdream (bottom) / FreeDigitalPhotos.net

#### **Major Scales**

#### C Major scale



#### C Major arpeggio



#### C Major broken chords



#### G Major scale



#### G Major arpeggio



#### G Major broken chords





#### D Major arpeggio



D Major broken chords



A Major scale



A Major arpeggio











#### E Major arpeggio



#### E Major broken chords



# B Major (enharmonic with Cb Major)



#### B Major arpeggio



#### B Major broken chords





F# Major arpeggio



F# Major broken chords



#### C# Major scale (enharmonic with Db Major)



#### C# Major arpeggio



C# Major broken chords





#### F Major arpeggio



F Major broken chords





Bb Major arpeggio



Bb Major broken chords









Eb Major arpeggio



Eb Major broken chords





#### Ab Major arpeggio



Ab Major broken chords









#### Db Major arpeggio



Db Major broken chords





#### Gb Major arpeggio



Gb Major broken chords





#### Cb Major arpeggio



Cb Major broken chords



#### **Minor Scales**

A Natural Minor scale (relative Minor of C Major)



A Harmonic Minor scale



A Melodic Minor scale



A Minor arpeggio



E Natural Minor scale (relative