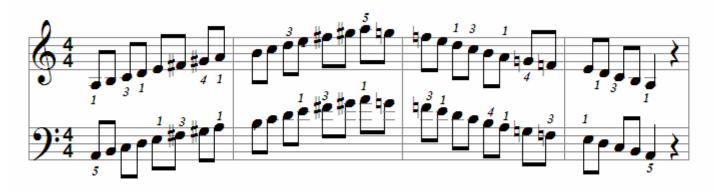

#### E Major arpeggio



#### E Major broken chords



# B Major (enharmonic with Cb Major)



#### B Major arpeggio



#### B Major broken chords





F# Major arpeggio



F# Major broken chords



#### C# Major scale (enharmonic with Db Major)



#### C# Major arpeggio



C# Major broken chords





#### F Major arpeggio



F Major broken chords





Bb Major arpeggio



Bb Major broken chords









Eb Major arpeggio



Eb Major broken chords





#### Ab Major arpeggio



Ab Major broken chords









#### Db Major arpeggio



Db Major broken chords





#### Gb Major arpeggio



Gb Major broken chords





#### Cb Major arpeggio



Cb Major broken chords



#### **Minor Scales**

A Natural Minor scale (relative Minor of C Major)



A Harmonic Minor scale



A Melodic Minor scale



A Minor arpeggio



E Natural Minor scale (relative Minor of G Major)



E Harmonic Minor scale



E Melodic Minor scale



E Minor arpeggio



#### B Natural Minor scale (relative Minor of D Major)



## B Harmonic Minor scale



B Melodic Minor scale



B Minor arpeggio



#### F# Natural Minor scale (relative Minor of A Major)



#### F# Harmonic Minor scale



F# Melodic Minor scale



F# Minor arpeggio



#### C# Natural Minor scale (relative Minor of E Major)



#### C# Harmonic Minor scale



#### C# Melodic Minor scale





G# Natural Minor scale (relative Minor of B Major; enharmonic with Ab Minor)



G# Harmonic Minor scale



G# Melodic Minor scale



G# Minor arpeggio



D# Natural Minor scale (relative Minor of F# Major; enharmonic with Eb Minor)



D# Harmonic Minor scale