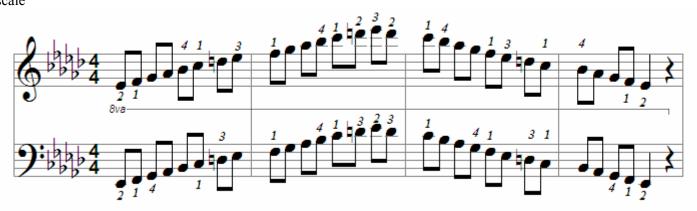

inor scale



A# Minor arpeggio



D Natural Minor scale (relative Minor of F Major)



D Harmonic Minor scale



## D Melodic Minor scale



# D Minor arpeggio



G Natural Minor scale (relative Minor of Bb Major)



G Harmonic Minor scale



G Melodic Minor scale



G Minor arpeggio



C Natural Minor scale (relative Minor of Eb Major)



C Harmonic Minor scale



C Melodic Minor scale



C Minor arpeggio



F Natural Minor scale (relative Minor of Eb Major)



F Harmonic Minor scale



F Melodic Minor scale



F Minor arpeggio



Bb Natural Minor scale (relative Minor of Db Major; enharmonic with A# Minor)



Bb Harmonic Minor scale



Bb Melodic Minor scale



Bb Minor arpeggio



Eb Natural Minor scale (relative Minor of Gb Major; enharmonic with D# Minor)



Eb Harmonic Minor scale



Eb Melodic Minor scale



Eb Minor arpeggio



Ab Natural Minor scale (relative Minor of Cb Major; enharmonic with G# Minor)



Ab Harmonic Minor scale



Ab Melodic Minor scale



Ab Minor arpeggio



#### **Chromatic Scales**

#### Parallel motion



#### Contrary motion