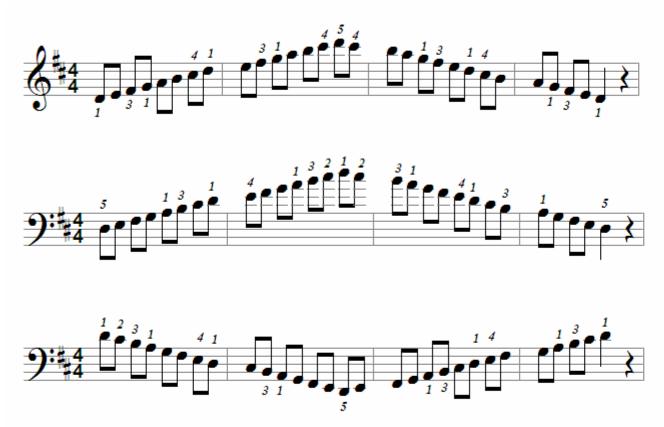

# 12 Strings Music School

# Scales, Arpeggios and Broken Chords for Piano

**Dion Kara** 

Images: 12 Strings (top); healingdream (bottom) / FreeDigitalPhotos.net

#### **Major Scales**

#### C Major scale



#### C Major arpeggio



#### C Major broken chords



#### G Major scale



#### G Major arpeggio



#### G Major broken chords





#### D Major arpeggio



D Major broken chords



A Major scale



A Major arpeggio











#### E Major arpeggio



#### E Major broken chords



# B Major (enharmonic with Cb Major)



#### B Major arpeggio



#### B Major broken chords





F# Major arpeggio



F# Major broken chords



#### C# Major scale (enharmonic with Db Major)



#### C# Major arpeggio



C# Major broken chords





#### F Major arpeggio



F Major broken chords





Bb Major arpeggio



Bb Major broken chords









Eb Major arpeggio



Eb Major broken chords





#### Ab Major arpeggio



Ab Major broken chords









#### Db Major arpeggio



Db Major broken chords





#### Gb Major arpeggio



Gb Major broken chords





#### Cb Major arpeggio



Cb Major broken chords



#### **Minor Scales**

A Nat