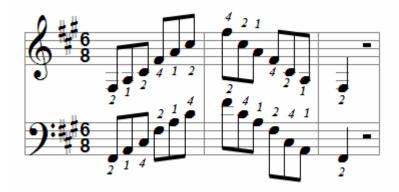

or arpeggio



Eb Major broken chords





#### Ab Major arpeggio



Ab Major broken chords









#### Db Major arpeggio



Db Major broken chords





#### Gb Major arpeggio



Gb Major broken chords





#### Cb Major arpeggio



Cb Major broken chords



#### **Minor Scales**

A Natural Minor scale (relative Minor of C Major)



A Harmonic Minor scale



A Melodic Minor scale



A Minor arpeggio



E Natural Minor scale (relative Minor of G Major)



E Harmonic Minor scale



E Melodic Minor scale



E Minor arpeggio



#### B Natural Minor scale (relative Minor of D Major)



## B Harmonic Minor scale



B Melodic Minor scale



B Minor arpeggio



#### F# Natural Minor scale (relative Minor of A Major)



#### F# Harmonic Minor scale



F# Melodic Minor scale



F# Minor arpeggio



#### C# Natural Minor scale (relative Minor of E Major)



#### C# Harmonic Minor scale



#### C# Melodic Minor scale





G# Natural Minor scale (relative Minor of B Major; enharmonic with Ab Minor)



G# Harmonic Minor scale



G# Melodic Minor scale



G# Minor arpeggio



D# Natural Minor scale (relative Minor of F# Major; enharmonic with Eb Minor)



D# Harmonic Minor scale



D# Melodic Minor scale



#### arpeggio



A# Natural Minor scale (relative Minor of C# Major; enharmonic with Bb Minor)



A# Harmonic Minor scale



A# Melodic Minor scale



A# Minor arpeggio



D Natural Minor scale (relative Minor of F Major)



D Harmonic Minor scale



## D Melodic Minor scale



# D Minor arpeggio



G Natural Minor scale (relative Minor of Bb Major)



G Harmonic Minor scale



G Mel