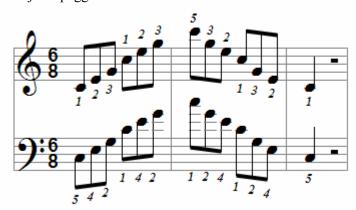

# 12 Strings Music School

# Scales, Arpeggios and Broken Chords for Piano

**Dion Kara** 

Images: 12 Strings (top); healingdream (bottom) / FreeDigitalPhotos.net

#### **Major Scales**

#### C Major scale



#### C Major arpeggio



#### C Major broken chords



#### G Major scale



#### G Major arpeggio



#### G Major broken chords





#### D Major arpeggio



D Major broken chords



A Major scale



A Major arpeggio











#### E Major arpeggio



#### E Major broken chords



# B Major (enharmonic with Cb Major)



#### B Major arpeggio



#### B Major broken chords





F# Major arpeggio



F# Major broken chords



#### C# Major scale (enharmonic with Db Major)



#### C# Major arpeggio



C# Major broken chords





#### F Major arpeggio



F Major broken chords





Bb Major arpeggio



Bb Major broken chords









Eb Major arpeggio



Eb Major broken chords





#### Ab Major arpeggio



Ab Major broken chords









#### Db Major arpeggio



Db Major broken chords





#### Gb Major arpeggio