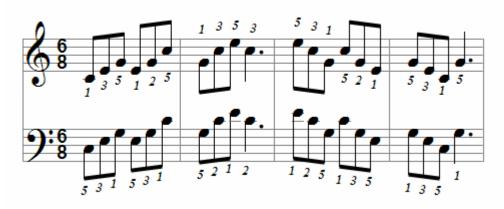

# 12 Strings Music School

# Scales, Arpeggios and Broken Chords for Piano

**Dion Kara** 

Images: 12 Strings (top); healingdream (bottom) / FreeDigitalPhotos.net

#### **Major Scales**

#### C Major scale



#### C Major arpeggio



#### C Major broken chords



#### G Major scale



#### G Major arpeggio



#### G Major broken chords





#### D Major arpeggio



D Major broken chords



A Major scale



A Major arpeggio











#### E Major arpeggio



#### E Major broken chords



# B Major (enharmonic with Cb Major)



#### B Major arpeggio



#### B Major broken chords





F# Major arpeggio



F# Major broken chords



#### C# Major scale (enharmonic with Db Major)



#### C# Major arpeggio



C# Major broken chords





#### F Major arpeggio



F Major broken chords





Bb Major arpeggio



Bb Major broken chords









Eb Major arpeggio



Eb Major broken chords





#### Ab Major arpeggio



Ab Major broken chords









#### Db Major arpeggio



Db Major broken chords





#### Gb Major arpeggio



Gb Major broken chords





#