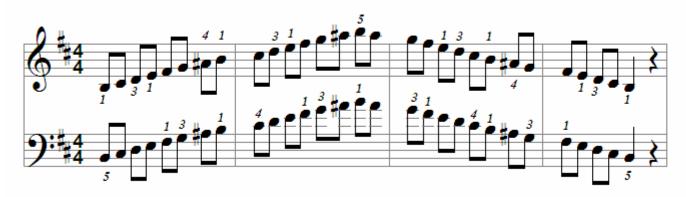

with Db Major)



#### C# Major arpeggio



C# Major broken chords





#### F Major arpeggio



F Major broken chords





Bb Major arpeggio



Bb Major broken chords









Eb Major arpeggio



Eb Major broken chords





#### Ab Major arpeggio



Ab Major broken chords









#### Db Major arpeggio



Db Major broken chords





#### Gb Major arpeggio



Gb Major broken chords





#### Cb Major arpeggio



Cb Major broken chords



#### **Minor Scales**

A Natural Minor scale (relative Minor of C Major)



A Harmonic Minor scale



A Melodic Minor scale



A Minor arpeggio



E Natural Minor scale (relative Minor of G Major)



E Harmonic Minor scale



E Melodic Minor scale



E Minor arpeggio



#### B Natural Minor scale (relative Minor of D Major)



## B Harmonic Minor scale



B Melodic Minor scale



B Minor arpeggio



#### F# Natural Minor scale (relative Minor of A Major)



#### F# Harmonic Minor scale



F# Melodic Minor scale



F# Minor arpeggio



#### C# Natural Minor scale (relative Minor of E Major)



#### C# Harmonic Minor scale



#### C# Melodic Minor scale





G# Natural Minor scale (relative Minor of B Major; enharmonic with Ab Minor)



G# Harmonic Minor scale



G# Melodic Minor scale



G# Minor arpeggio



D# Natural Minor scale (relative Minor of F# Major; enharmonic with Eb Minor)



D# Harmonic Minor scale



D# Melodic Minor scale



#### arpeggio



A# Natural Minor scale (relative Minor of C# Major; enharmonic with Bb Minor)



A# Harmonic Minor scale



A# Melodic Minor scale



A# Minor arpeggio



D Natural Minor scale (relative