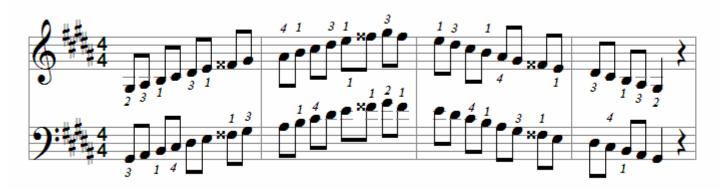

Cb Major broken chords



#### **Minor Scales**

A Natural Minor scale (relative Minor of C Major)



A Harmonic Minor scale



A Melodic Minor scale



A Minor arpeggio



E Natural Minor scale (relative Minor of G Major)



E Harmonic Minor scale



E Melodic Minor scale



E Minor arpeggio



#### B Natural Minor scale (relative Minor of D Major)



## B Harmonic Minor scale



B Melodic Minor scale



B Minor arpeggio



#### F# Natural Minor scale (relative Minor of A Major)



#### F# Harmonic Minor scale



F# Melodic Minor scale



F# Minor arpeggio



#### C# Natural Minor scale (relative Minor of E Major)



#### C# Harmonic Minor scale



#### C# Melodic Minor scale





G# Natural Minor scale (relative Minor of B Major; enharmonic with Ab Minor)



G# Harmonic Minor scale



G# Melodic Minor scale



G# Minor arpeggio



D# Natural Minor scale (relative Minor of F# Major; enharmonic with Eb Minor)



D# Harmonic Minor scale



D# Melodic Minor scale



#### arpeggio



A# Natural Minor scale (relative Minor of C# Major; enharmonic with Bb Minor)



A# Harmonic Minor scale



A# Melodic Minor scale



A# Minor arpeggio



D Natural Minor scale (relative Minor of F Major)



D Harmonic Minor scale



## D Melodic Minor scale



# D Minor arpeggio



G Natural Minor scale (relative Minor of Bb Major)



G Harmonic Minor scale



G Melodic Minor scale



G Minor arpeggio



C Natural Minor scale (relative Minor of Eb Major)



C Harmonic Minor scale



C Melodic Minor scale



C Minor arpeggio



F Natural Minor scale (relative Minor of Eb Major)



F Harmonic M