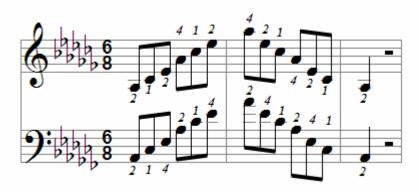

of Bb Major)



G Harmonic Minor scale



G Melodic Minor scale



G Minor arpeggio



C Natural Minor scale (relative Minor of Eb Major)



C Harmonic Minor scale



C Melodic Minor scale



C Minor arpeggio



F Natural Minor scale (relative Minor of Eb Major)



F Harmonic Minor scale



F Melodic Minor scale



F Minor arpeggio



Bb Natural Minor scale (relative Minor of Db Major; enharmonic with A# Minor)



Bb Harmonic Minor scale



Bb Melodic Minor scale



Bb Minor arpeggio



Eb Natural Minor scale (relative Minor of Gb Major; enharmonic with D# Minor)



Eb Harmonic Minor scale



Eb Melodic Minor scale



Eb Minor arpeggio



Ab Natural Minor scale (relative Minor of Cb Major; enharmonic with G# Minor)



Ab Harmonic Minor scale



Ab Melodic Minor scale



Ab Minor arpeggio



#### **Chromatic Scales**

#### Parallel motion



#### Contrary motion