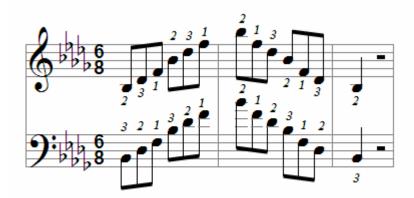

inor scale (relative Minor of C# Major; enharmonic with Bb Minor)



A# Harmonic Minor scale



A# Melodic Minor scale



A# Minor arpeggio



D Natural Minor scale (relative Minor of F Major)



D Harmonic Minor scale



## D Melodic Minor scale



# D Minor arpeggio



G Natural Minor scale (relative Minor of Bb Major)



G Harmonic Minor scale



G Melodic Minor scale



G Minor arpeggio



C Natural Minor scale (relative Minor of Eb Major)



C Harmonic Minor scale



C Melodic Minor scale



C Minor arpeggio



F Natural Minor scale (relative Minor of Eb Major)



F Harmonic Minor scale



F Melodic Minor scale



F Minor arpeggio



Bb Natural Minor scale (relative Minor of Db Major; enharmonic with A# Minor)



Bb Harmonic Minor scale



Bb Melodic Minor scale



Bb Minor arpeggio



Eb Natural Minor scale (relative Minor of Gb Major; enharmonic with D# Minor)



Eb Harmonic Minor scale



Eb Melodic Minor scale



Eb Minor arpeggio



Ab Natural Minor scale (relative Minor of Cb Major; enharmonic with G# Minor)



Ab Harmonic Minor scale



Ab Melodic Minor scale



Ab Minor arpeggio



#### **Chromatic Scales**

#### Parallel motion



#### Contrary motion