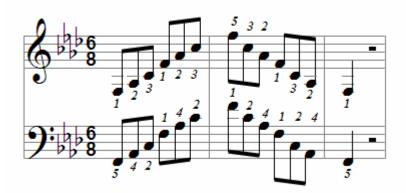

#### **Minor Scales**

A Natural Minor scale (relative Minor of C Major)

A Harmonic Minor scale

A Melodic Minor scale

A Minor arpeggio

E Natural Minor scale (relative Minor of G Major)

E Harmonic Minor scale

E Melodic Minor scale

E Minor arpeggio