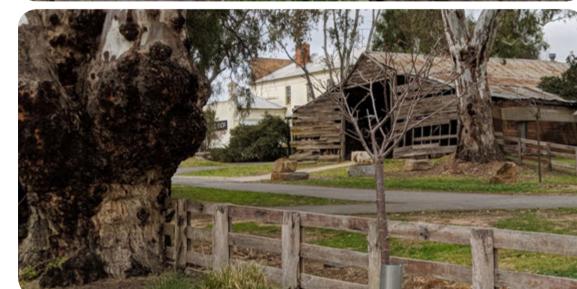

### **DESIGN INSPIRATION**

The design of the picnic shelter proposed for the central median strip in High Street, draws inspiration from its rich historical surroundings.

The proposed shelter design consists of a lightweight contemporary structure which complements the streetscape and provides a shaded area for both locals and passers by to sit and enjoy.

The open form and high skillion roof allows unimpeded views along High Street towards the Avoca Soldiers' Memorial to the north.

The design also reflects the distinctly recognisable productive and rural aesthetic, characteristic of the Avoca township and greater landscape of the Pyrenees region.