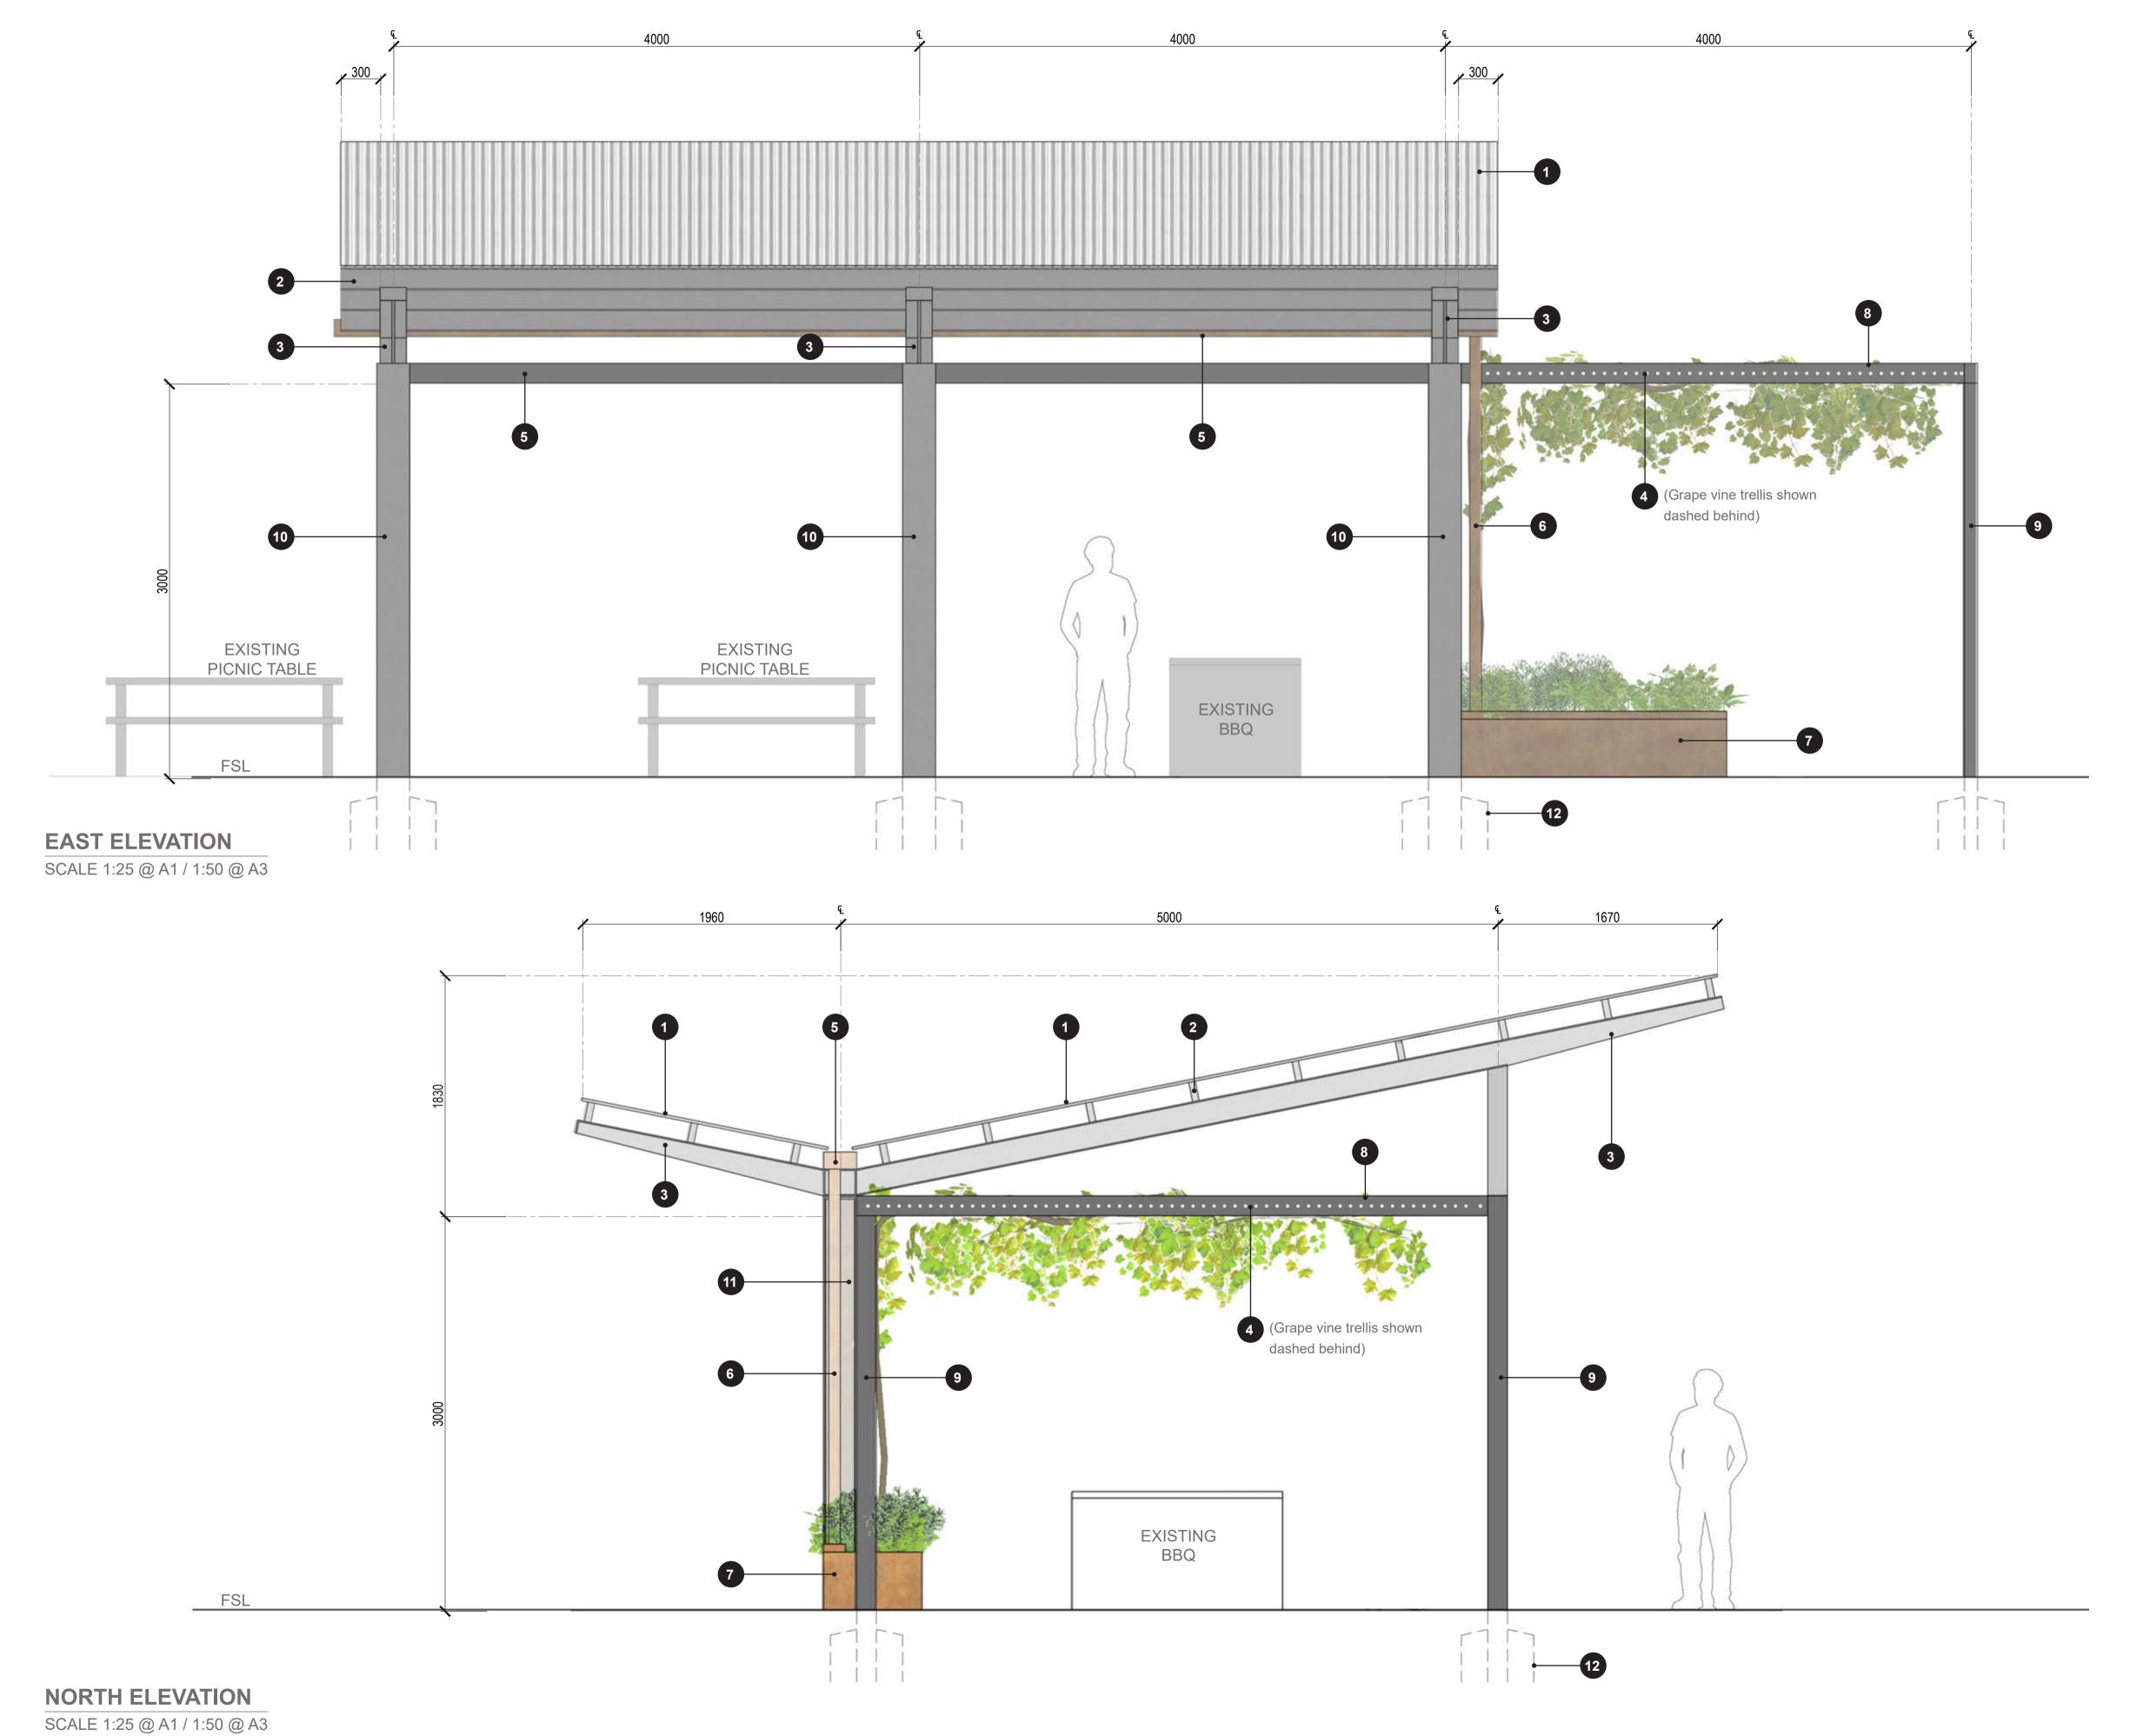

### **NOTES**

- 1. Corrugated steel roof sheeting. Zincalume finish.
- 2. Steel purlins. Hot dipped galvanised finish.
- 3. Steel rafters with tapered ends. Hot dipped galvanised finish.
- 4. Steel reinforcing mesh grape vine trellis with steel angle support frame.
- 5. Box gutter. Weathered Steel Finish.
- 6. Downpipe. Weathered Steel Finish.
- 7. Raised planter box for grape vine and BBQ herbs with inbuilt irrigation channel allowing passive irrigation from roof water runoff. Weathered steel finish.
- 8. Steel Frame Painted finish. Colour: Charcoal
- 9. Steel Post Painted finish. Colour: Charcoal
- 10. Steel UC post. Hot dipped galvanised finish.
- 11. Recycled Red Gum Timber inserts to steel UC posts.
- 12. In-ground post and concrete footing.

CONSULTANTS www.acla.net.au

SCALE 1:25 @ A1 / 1:50 @ A3

AVOCA HIGH STREET PICNIC SHELTER, AVOCA SCHEMATIC DESIGN - ELEVATIONS

DATE BY FOR: REVIEW REV AMENDMENTS 19.08.19 MB A COUNCIL FEEDBACK DATE: 26.07.19 DRAWN: ACLA DWG N°: 1919-SD5 PROJECT Nº: 1919