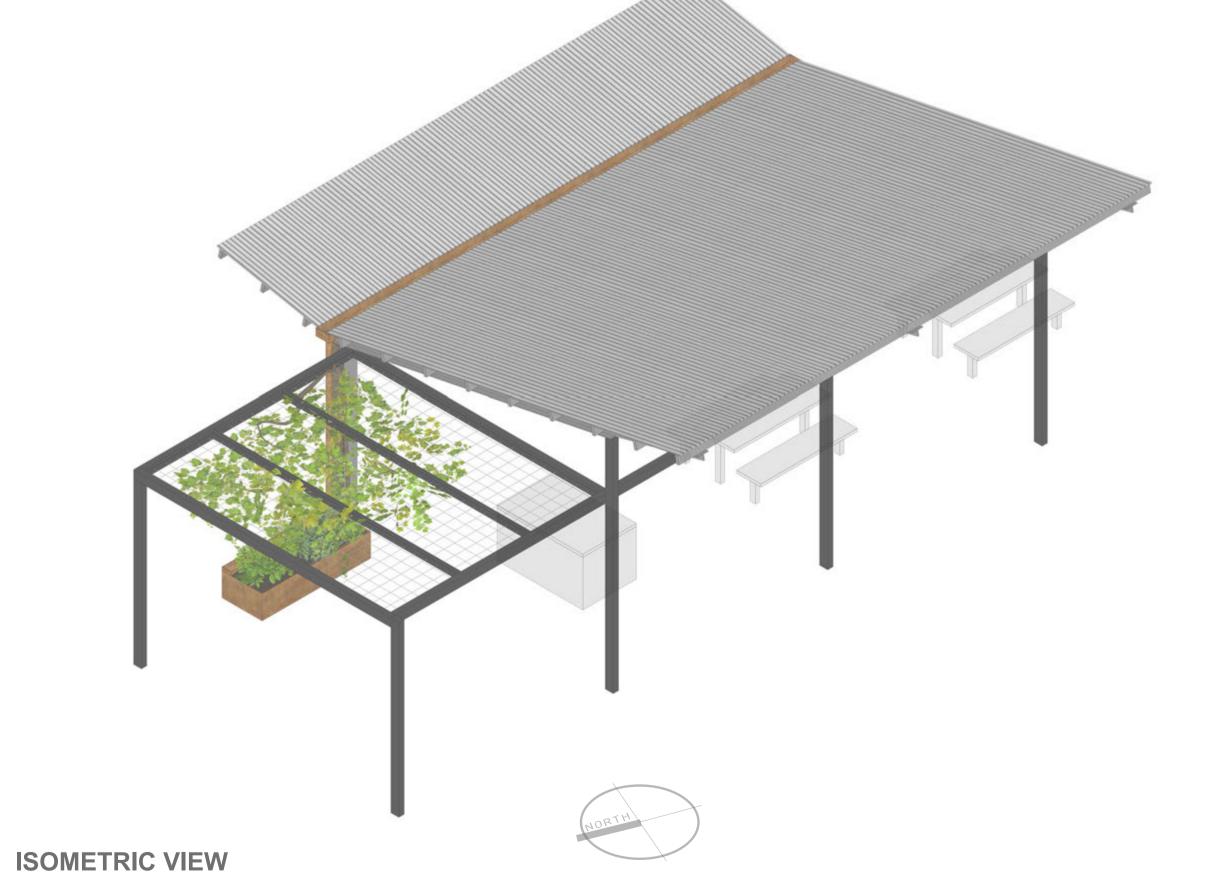

### **DESIGN INSPIRATION**

The design of the picnic shelter proposed for the central median strip in High Street, draws inspiration from its rich historical surroundings.

The proposed shelter design consists of a lightweight contemporary structure which complements the streetscape and provides a shaded area for both locals and passers by to sit and enjoy.

The open form and high skillion roof allows unimpeded views along High Street towards the Avoca Soldiers' Memorial to the north.

The design also reflects the distinctly recognisable productive and rural aesthetic, characteristic of the Avoca township and greater landscape of the Pyrenees region.