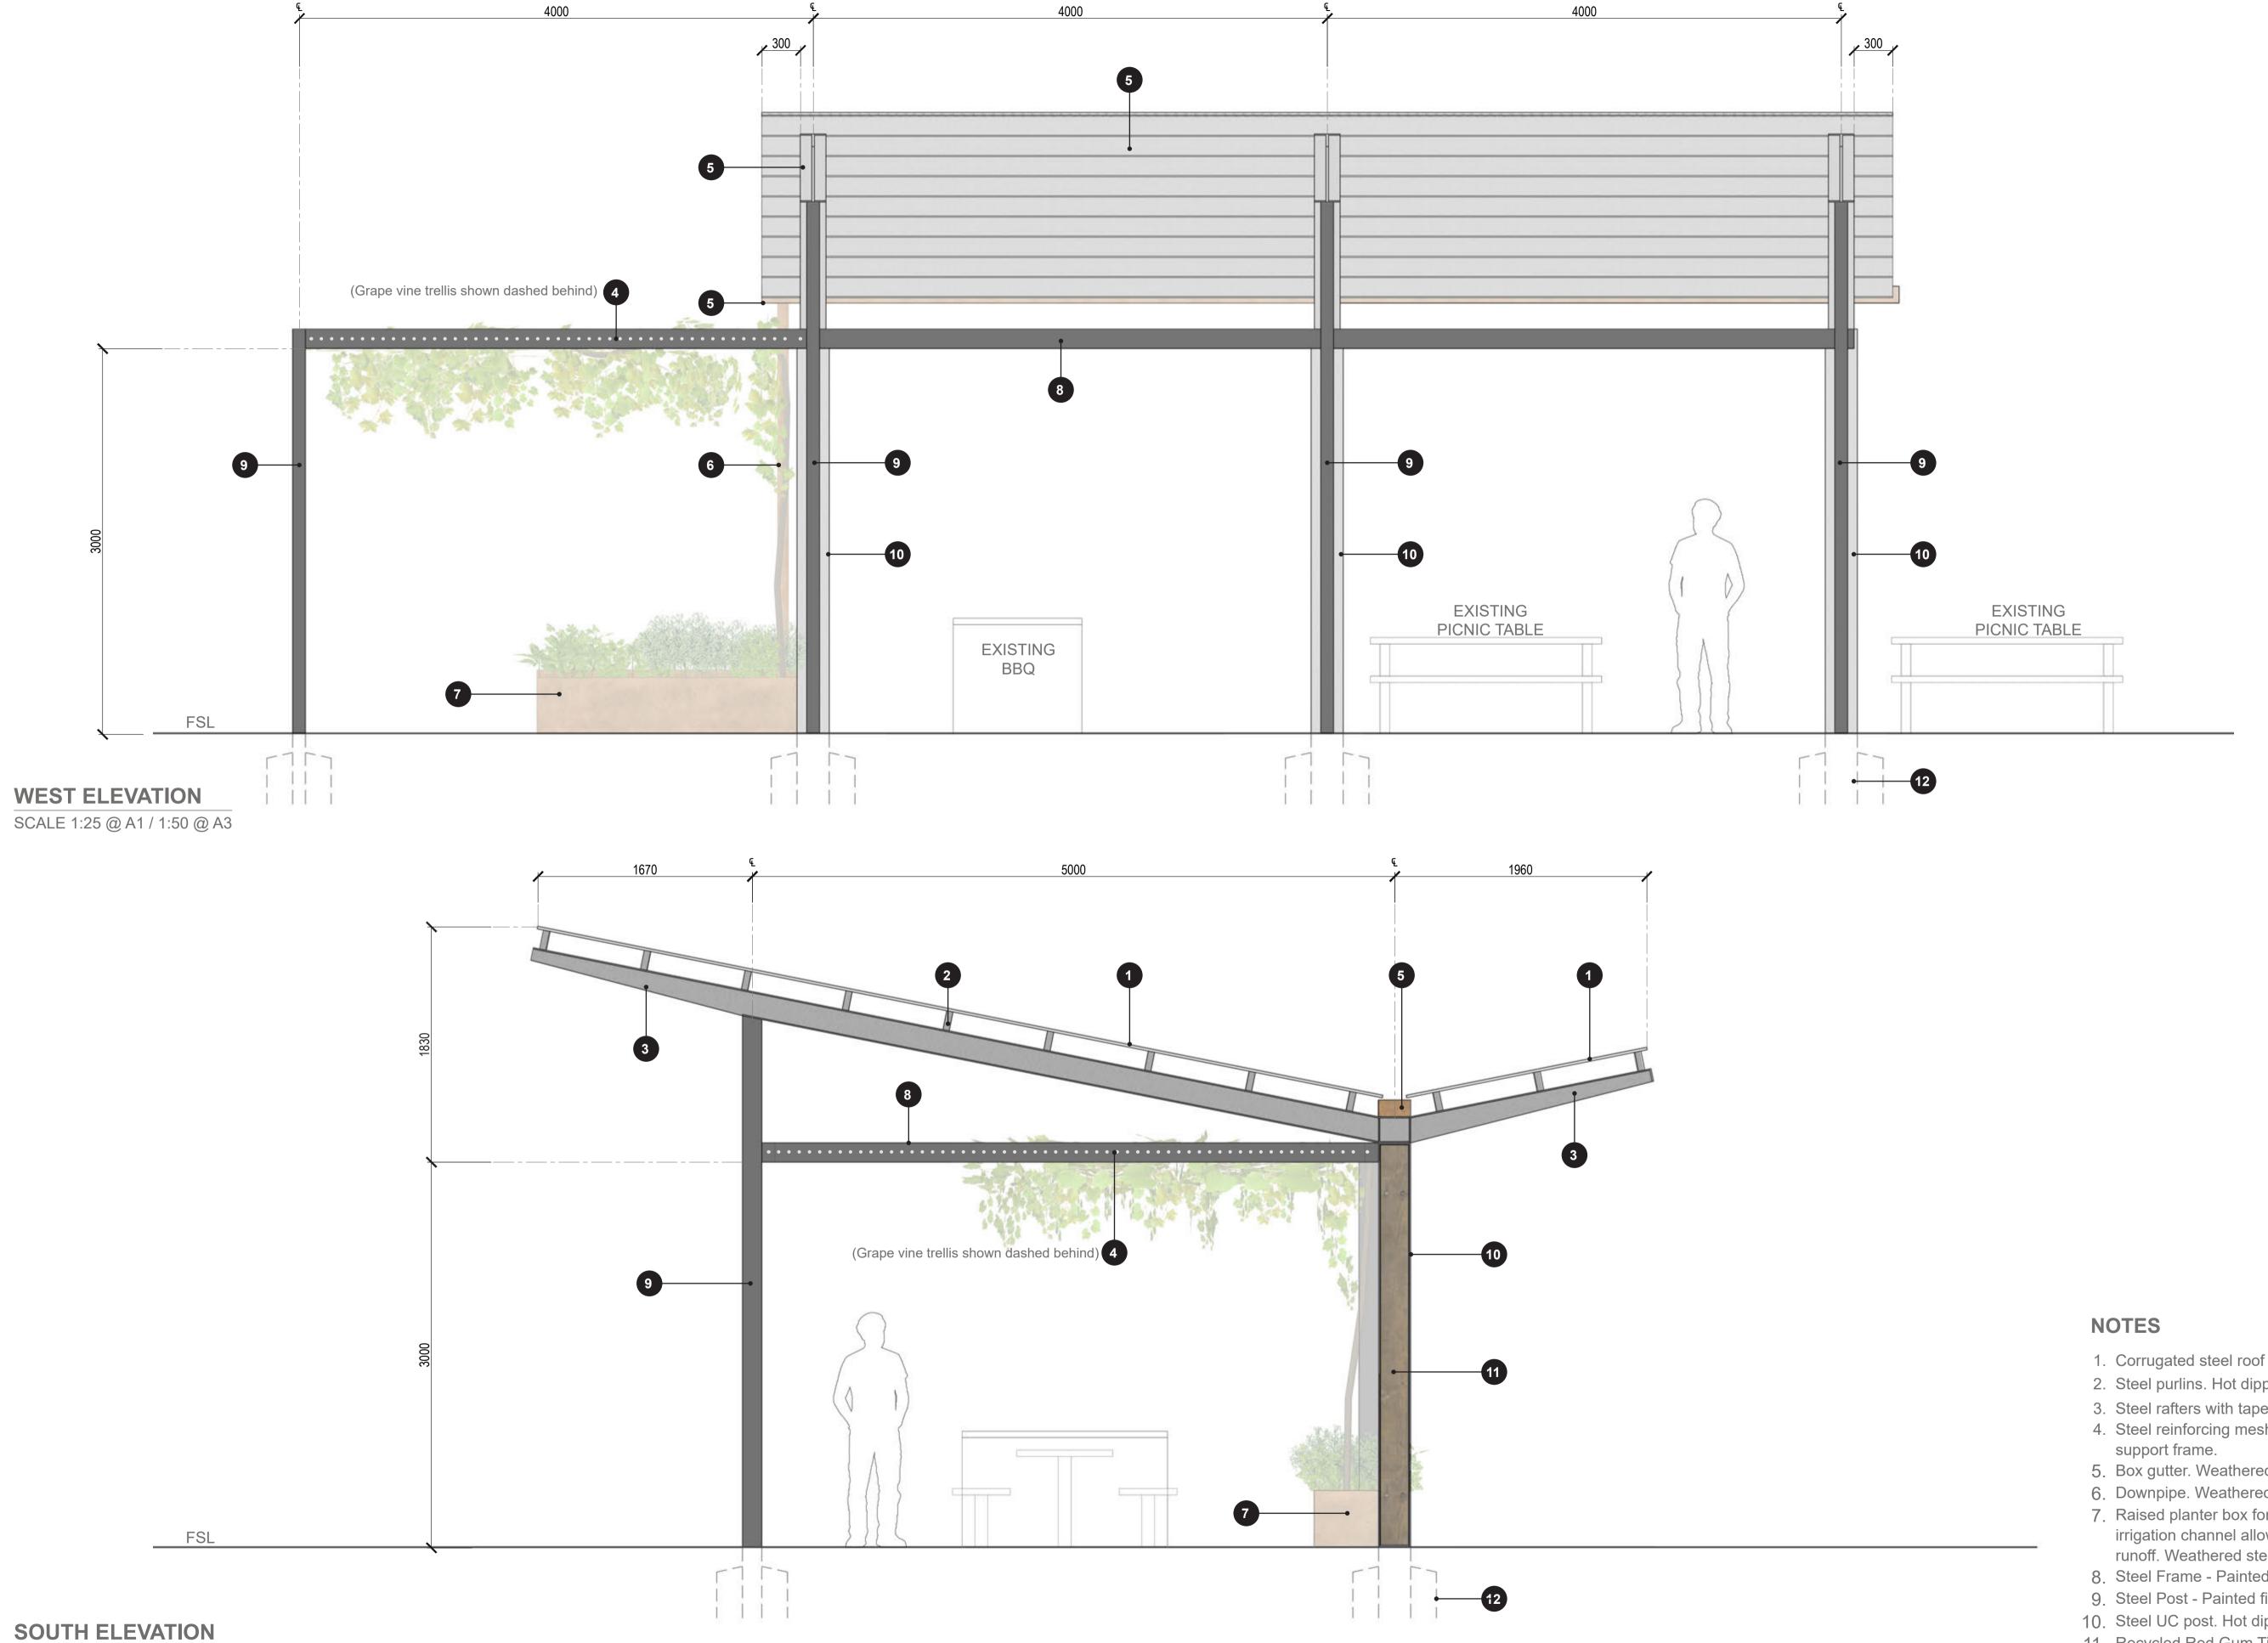

- 2. Steel purlins. Hot dipped galvanised finish.
- 3. Steel rafters with tapered ends. Hot dipped galvanised finish.
- 4. Steel reinforcing mesh grape vine trellis with steel angle
- 5. Box gutter. Weathered Steel Finish.
- 6. Downpipe. Weathered Steel Finish.
- 7. Raised planter box for grape vine and BBQ herbs with inbuilt irrigation channel allowing passive irrigation from roof water runoff. Weathered steel finish.
- 8. Steel Frame Painted finish. Colour: Charcoal
- 9. Steel Post Painted finish. Colour: Charcoal
- 10. Steel UC post. Hot dipped galvanised finish.
- 11. Recycled Red Gum Timber inserts to steel UC posts.
- 12. In-ground post and concrete footing.

- 1. Corrugated steel roof sheeting. Zincalume finish.
- 2. Steel purlins. Hot dipped galvanised finish.
- 3. Steel rafters with tapered ends. Hot dipped galvanised finish.
- 4. Steel reinforcing mesh grape vine trellis with steel angle support frame.
- 5. Box gutter. Weathered Steel Finish.
- 6. Downpipe. Weathered Steel Finish.
- 7. Raised planter box for grape vine and BBQ herbs with inbuilt irrigation channel allowing passive irrigation from roof water runoff. Weathered steel finish.
- 8. Steel Frame Painted finish. Colour: Charcoal
- 9. Steel Post Painted finish. Colour: Charcoal
- 10. Steel UC post. Hot dipped galvanised finish.
- 11. Recycled Red Gum Timber inserts to steel UC posts.