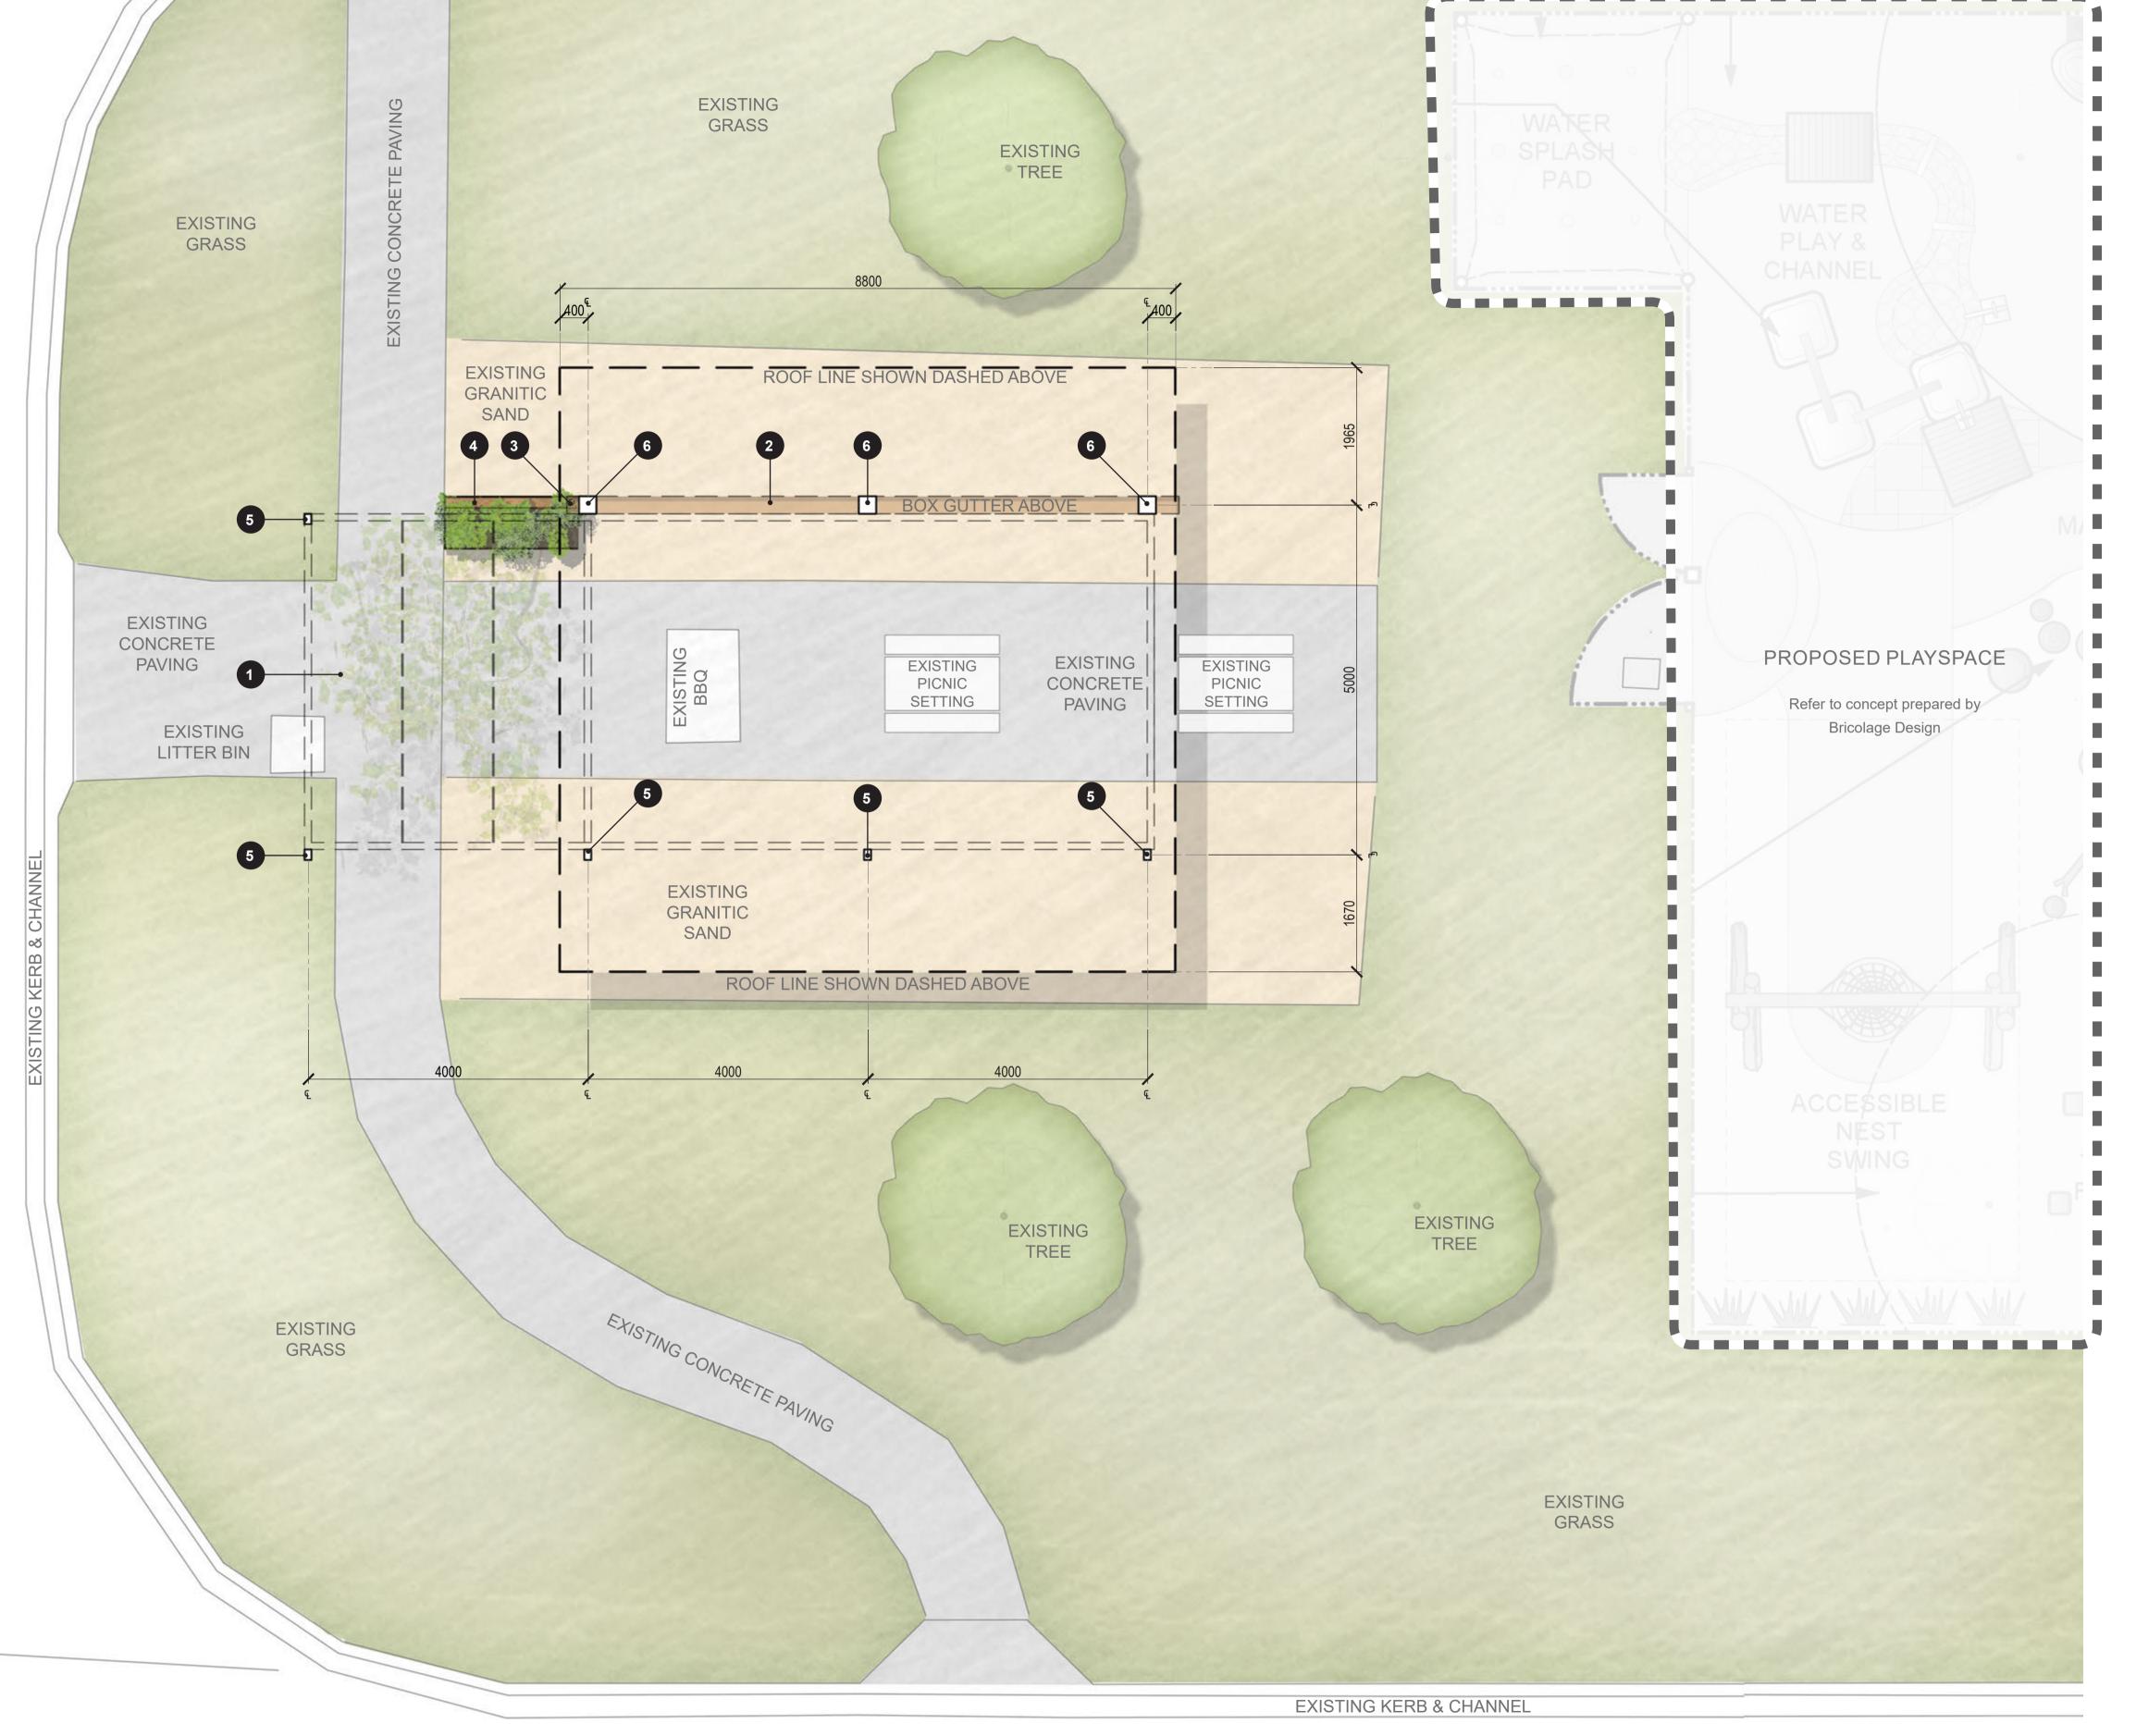

### **NOTES**

- Steel reinforcing mesh trellis for grape vine with steel angle support frame above existing BBQ.
- 2. Box gutter. Weathered Steel Finish.
- 3. Downpipe. Weathered Steel Finish.
- Raised planter box for grape vine and BBQ herbs with inbuilt irrigation channel allowing passive irrigation from roof water runoff. Weathered steel finish.
- 5. Steel Post Painted finish. Colour: Charcoal
- 6. Steel UC post with recycled Red Gum Timber inserts. Hot dipped galvanised finish.

## HIGH STREET