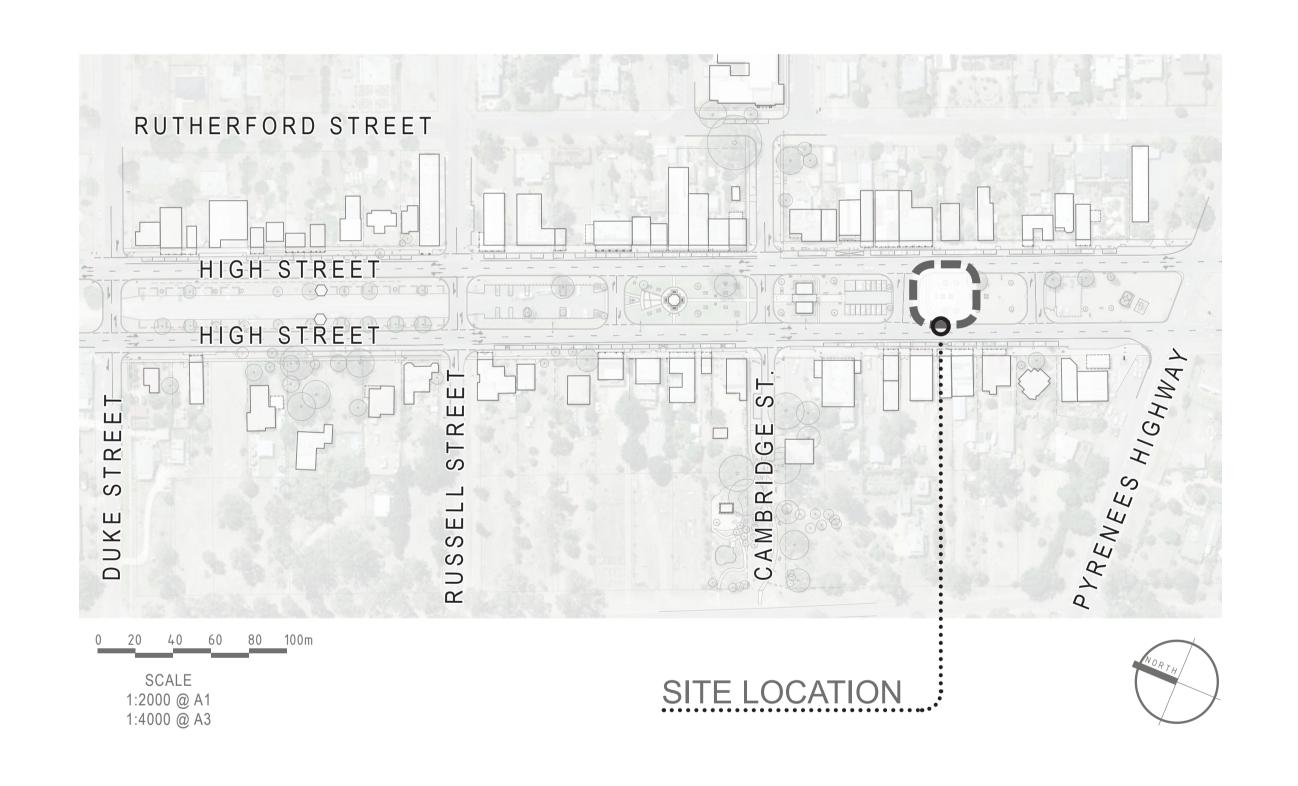

### **DESIGN INSPIRATION**

The design of the picnic shelter proposed for the central median strip in High Street, draws inspiration from its rich historical surroundings.

The proposed shelter design consists of a lightweight contemporary structure which complements the streetscape and provides a shaded area for both locals and passers by to sit and enjoy.

The open form and high skillion roof allows unimpeded views along High Street towards the Avoca Soldiers' Memorial to the north.

The design also reflects the distinctly recognisable productive and rural aesthetic, characteristic of the Avoca township and greater landscape of the Pyrenees region.

## HIGH STREET