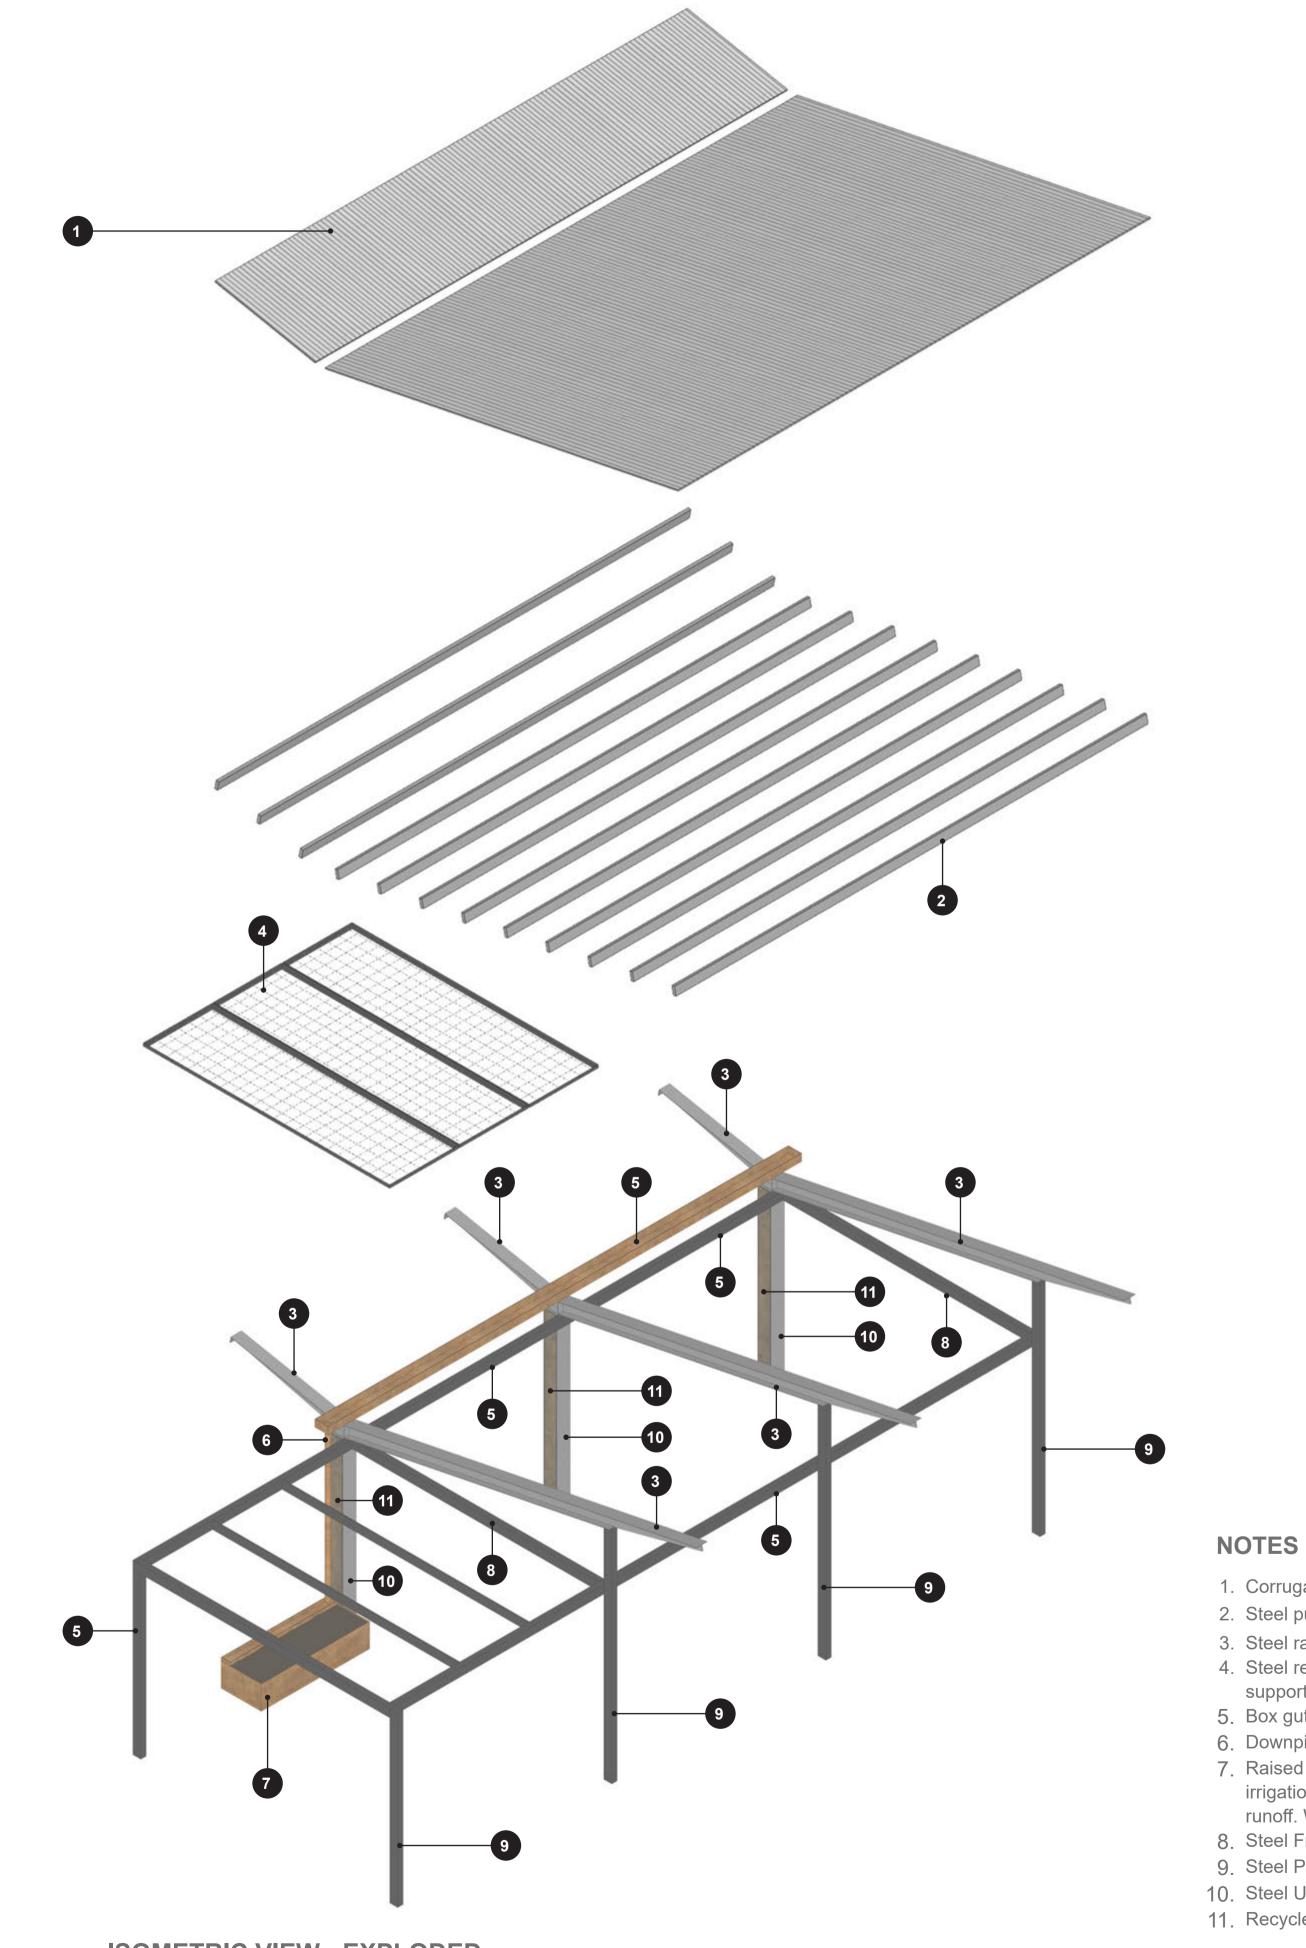

### **NOTES**

- 1. Corrugated steel roof sheeting. Zincalume finish.
- 2. Steel purlins. Hot dipped galvanised finish.
- 3. Steel rafters with tapered ends. Hot dipped galvanised finish.
- 4. Steel reinforcing mesh grape vine trellis with steel angle support frame.
- 5. Box gutter. Weathered Steel Finish.
- 6. Downpipe. Weathered Steel Finish.
- 7. Raised planter box for grape vine and BBQ herbs with inbuilt irrigation channel allowing passive irrigation from roof water runoff. Weathered steel finish.
- 8. Steel Frame Painted finish. Colour: Charcoal
- 9. Steel Post Painted finish. Colour: Charcoal
- 10. Steel UC post. Hot dipped galvanised finish.
- 11. Recycled Red Gum Timber inserts to steel UC posts.
- 12. In-ground post and concrete footing.

- 2. Steel purlins. Hot dipped galvanised finish.
- 3. Steel rafters with tapered ends. Hot dipped galvanised finish.
- 4. Steel reinforcing mesh grape vine trellis with steel angle
- 5. Box gutter. Weathered Steel Finish.
- 6. Downpipe. Weathered Steel Finish.
- 7. Raised planter box for grape vine and BBQ herbs with inbuilt irrigation channel allowing passive irrigation from roof water runoff. Weathered steel finish.
- 8. Steel Frame Painted finish. Colour: Charcoal
- 9. Steel Post Painted finish. Colour: Charcoal
- 10. Steel UC post. Hot dipped galvanised finish.
- 11. Recycled Red Gum Timber inserts to steel UC posts.
- 12. In-ground post and concrete footing.

- 1. Corrugated steel roof sheeting. Zincalume finish.
- 2. Steel purlins. Hot dipped galvanised finish.
- 3. Steel rafters with tapered ends. Hot dipped galvanised finish.
- 4. Steel reinforcing mesh grape vine trellis with steel angle support frame.
- 5. Box gutter. Weathered Steel Finish.
- 6. Downpipe. Weathered Steel Finish.
- 7. Raised planter box for grape vine and BBQ herbs with inbuilt irrigation channel allowing passive irrigation from roof water runoff. Weathered steel finish.
- 8. Steel Frame Painted finish. Colour: Charcoal
- 9. Steel Post Painted finish. Colour: Charcoal
- 10. Steel UC post. Hot dipped galvanised finish.
- 11. Recycled Red Gum Timber inserts to steel UC posts.