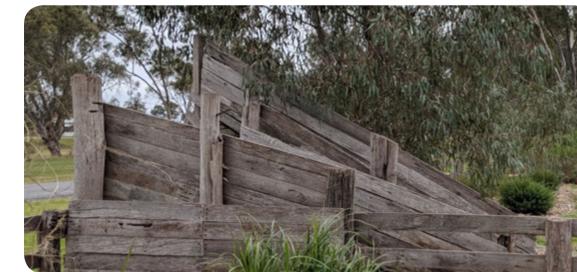

### **DESIGN INSPIRATION**

The design of the picnic shelter proposed for the central median strip in High Street, draws inspiration from its rich historical surroundings.

The proposed shelter design consists of a lightweight contemporary structure which complements the streetscape and provides a shaded area for both locals and passers by to sit and enjoy.

The open form and high skillion roof allows unimpeded views along High Street towards the Avoca Soldiers' Memorial to the north.

The design also reflects the distinctly recognisable productive and rural aesthetic, characteristic of the Avoca township and greater landscape of the Pyrenees region.