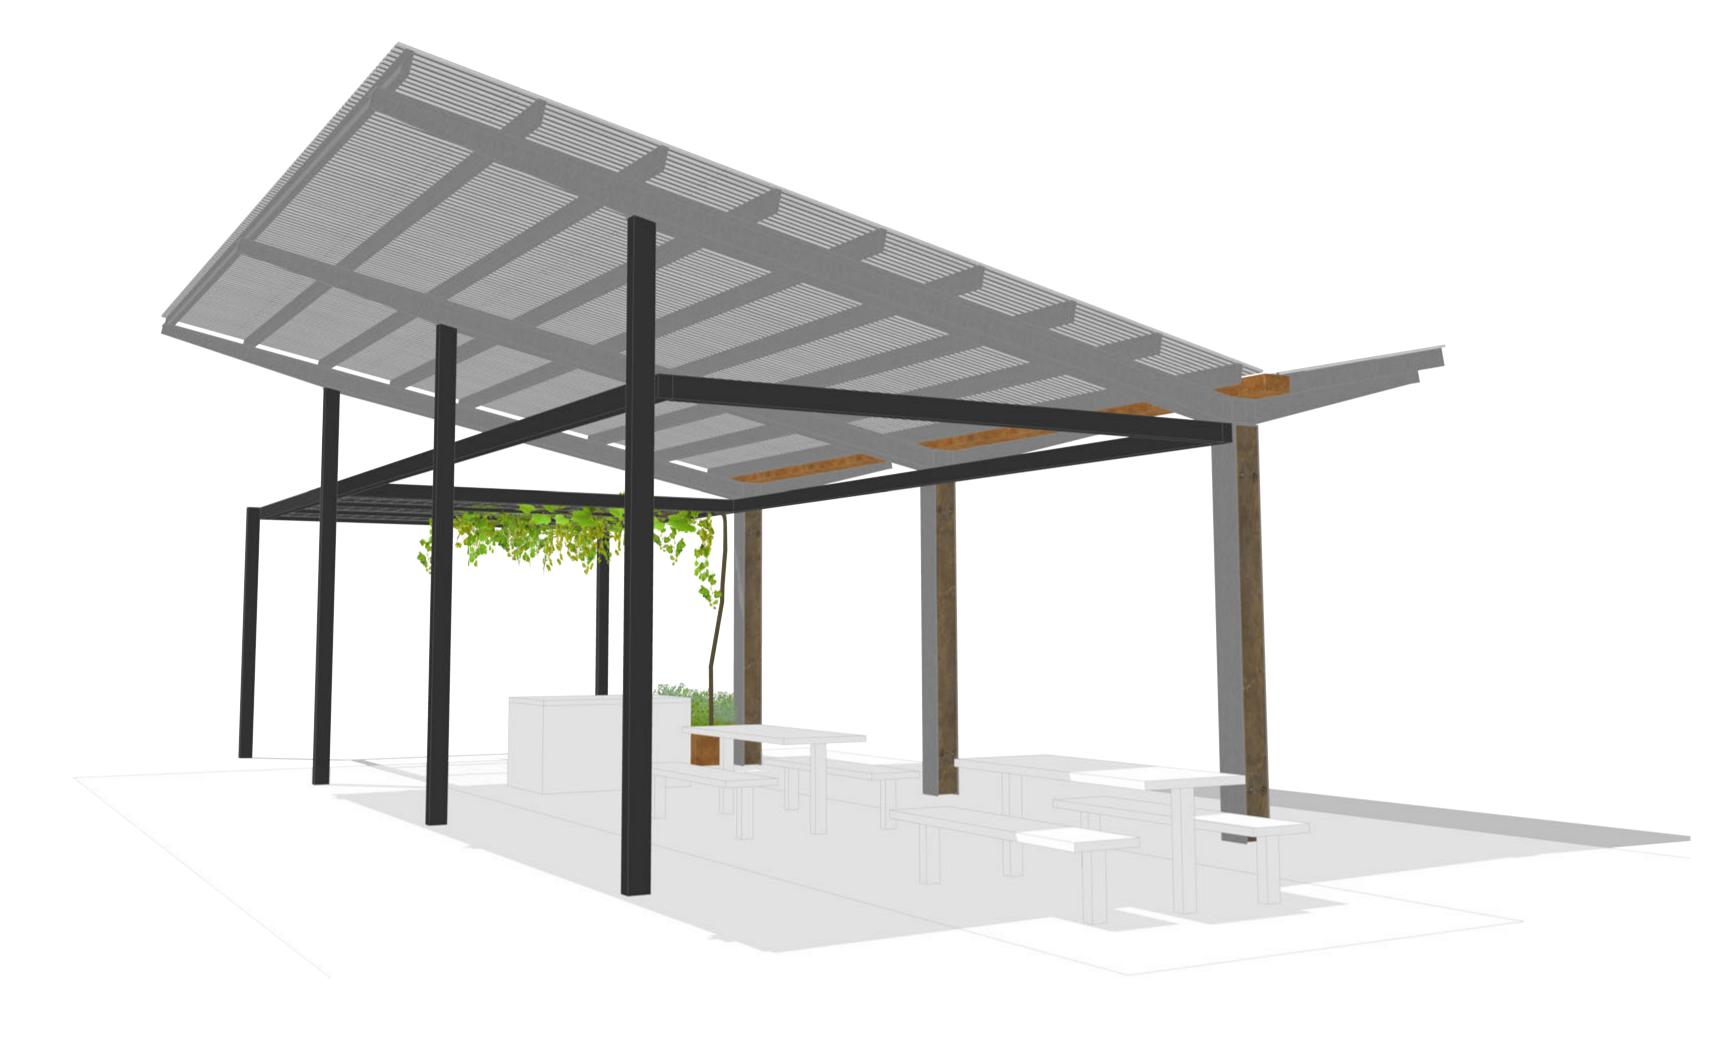

### **DESIGN INSPIRATION**

The design of the picnic shelter proposed for the central median strip in High Street, draws inspiration from its rich historical surroundings.

The proposed shelter design consists of a lightweight contemporary structure which complements the streetscape and provides a shaded area for both locals and passers by to sit and enjoy.

The open form and high skillion roof allows unimpeded views along High Street towards the Avoca Soldiers' Memorial to the north.

The design also reflects the distinctly recognisable productive and rural aesthetic, characteristic of the Avoca township and greater landscape of the Pyrenees region.

### PROPOSED MATERIALS PALETTE

- 1. Steel mesh grape vine trellis.
- 2. Painted steel frame Charcoal colour.
- 3. Weathered steel.
- 4. Corrugated roof sheeting. Zincalume Finish
- 5. Galvanised steel frame.
- 6. Recycled Red Gum Timber.

### **NOTES**

- Steel reinforcing mesh trellis for grape vine with steel angle support frame above existing BBQ.
- 2. Box gutter. Weathered Steel Finish.
- 3. Downpipe. Weathered Steel Finish.
- Raised planter box for grape vine and BBQ herbs with inbuilt irrigation channel allowing passive irrigation from roof water runoff. Weathered steel finish.
- 5. Steel Post Painted finish. Colour: Charcoal
- 6. Steel UC post with recycled Red Gum Timber inserts. Hot dipped galvanised finish.

### **NOTES**

- 1. Corrugated steel roof sheeting. Zincalume finish.
- 2. Steel purlins. Hot dipped galvanised finish.
- 3. Steel rafters with tapered ends. Hot dipped galvanised finish.
- 4. Steel reinforcing mesh grape vine trellis with steel angle support frame.
- 5. Box gutter. Weathered Steel Finish.
- 6. Downpipe. Weathered Steel Finish.
- 7. Raised planter box for grape vine and BBQ herbs with inbuilt irrigation channel allowing passive irrigation from roof water runoff. Weathered steel finish.
- 8. Steel Frame Painted finish. Colour: Charcoal
- 9. Steel Post Painted finish. Colour: Charcoal
- 10. Steel UC post. Hot dipped galvanised finish.
- 11. Recycled Red Gum Timber inserts to steel UC posts.
- 12. In-ground post and concrete footing.