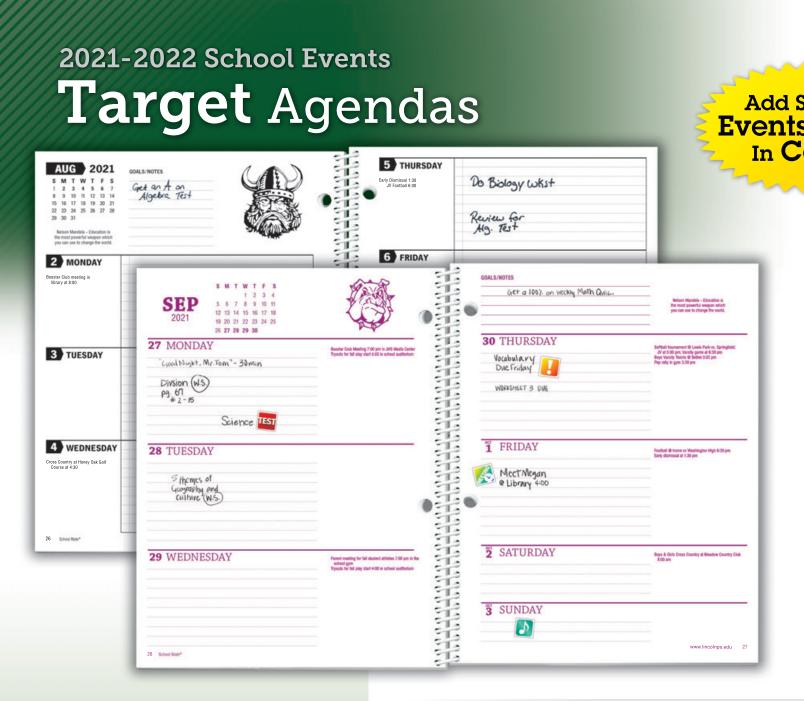

#### **Target School Events Agenda Details**

- Size: 7" x 9"
- 136 one-color pages
- Two formats to choose from
- 52 weeks
- Choose start date: 5/31, 7/5, 8/2, or 8/30
- 2-hole drilled and plastic coil bound
- Weekly and monthly planning pages
- Four Hall Pass pages

#### View demo pages online

## 

- 100 minimum order
- · Add school events and holidays with the option to include your own
- Add motivational quotes, study tips, scripture, historical events, or custom content
- Add mascot and web address
- Build and order online

#### **Quest School Events Agenda Details**

- Size: 53/8" x 83/8"
- 136 one-color pages
- Two formats to choose from
- 52 weeks
- Choose start date: 5/31, 7/5, 8/2, or 8/30
- · Plastic coil bound
- Weekly and monthly planning pages
- Four Hall Pass pages