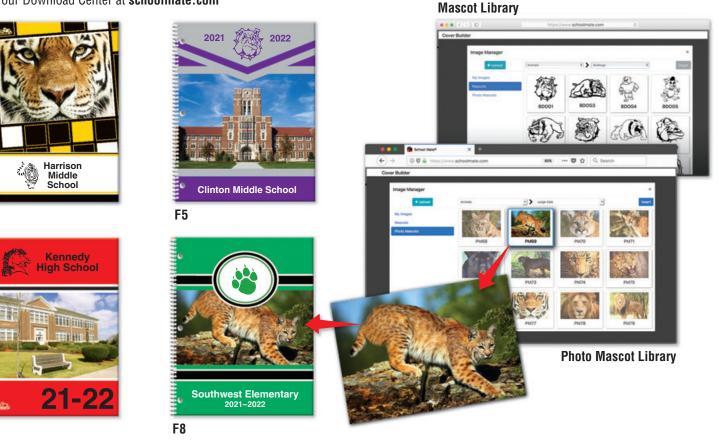

# FREE with Custom Planners & Agendas

- Covers include school name and mascot in black ink (provide clear copy of school mascot or select from our online mascot library)
- Covers are preprinted and cannot be changed
- Cover choices and wording not available if ordering Value Planners, Value Dated Agendas, or Undated Agendas

**Note:** The school year (2021–2022) may be added and looks best if school name is limited to two lines  $\mathbf{P} = \text{Poly-Pro}^{\mathbb{M}}$  made from sturdy plastic; **FC** = 12-pt. cardstock with plastic lamination

# **Custom Design Covers**

- Covers include school name and mascot (provide clear copy of school mascot or select from our online mascot library)
- Use your own press-ready design (Planner Custom Cover Guidelines available online) or a School Mate<sup>®</sup> design with your chosen ink(s), mascot, school name, and photo (for covers F4 F8)
- Custom planner cover designs are printed on 80-lb. matte paper and include FREE Dura-Vue<sup>™</sup> plastic cover overlay (p. 15)
- Dated Agenda and School Events Agenda custom cover designs are printed on 12-pt. cardstock with plastic lamination

## Photo Covers - 25¢/planner (\$40 min.)

• Choose two inks (p. 16)

F4

**F7** 

 Use your own photo or visit our Mascot Libraries to use one of our photos or mascots. See *Planner Digital Image Specifications* in our Download Center at schoolmate.com