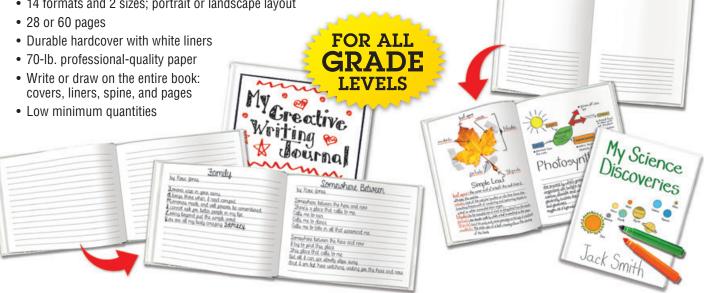

# School Mate Publishing & Blank Books

Create your own classroom book! It's fun, affordable, and can be completed in the classroom or online at home. Learn more and request a **FREE** Publishing Kit at **schoolmatepublishing.com**.

Blank Books offer the perfect canvas to showcase students' talent and projects individually. Make writing and creative work fun! Visit **schoolmate.com** to learn more about Blank Books.

# Blank Book Features

• 14 formats and 2 sizes; portrait or landscape layout