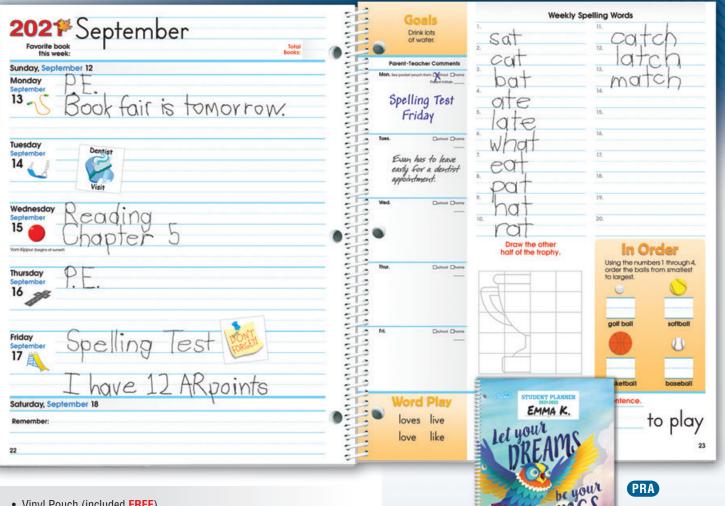

#### **Primary Planner Details**

- Size: 8<sup>3</sup>/<sub>8</sub>" x 10<sup>3</sup>/<sub>4</sub>"
- 104 full-color pages
- Dated Aug. 8, 2021 July 3, 2022
- 3-hole drilled and plastic coil bound
- STEAM content
- Resource and activity pages
- Parent-Teacher Comments section
- Section for 20 spelling words