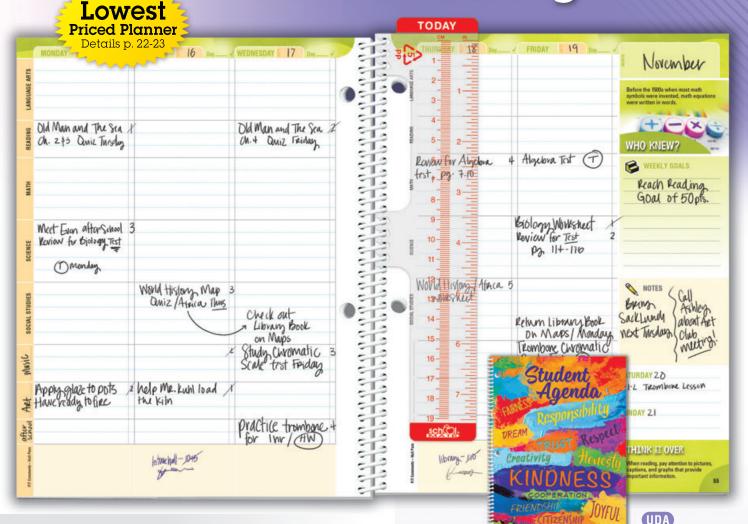

# 2021-2022 Dated Agenda

FREE AGA Value Cover

#### **Dated Agenda Details**

- Size: 7" x 9"
- 112 full-color pages
- Dated Aug. 2, 2021 July 3, 2022
- · 2-hole drilled and plastic coil bound
- Weekly matrix format
- · Preprinted core subjects and three blank
- Priority/Check-off space
- Hall Pass (4 pages), Goals, and Notes
- Motivational quotes and study tips
- Resource pages

#### View demo pages online