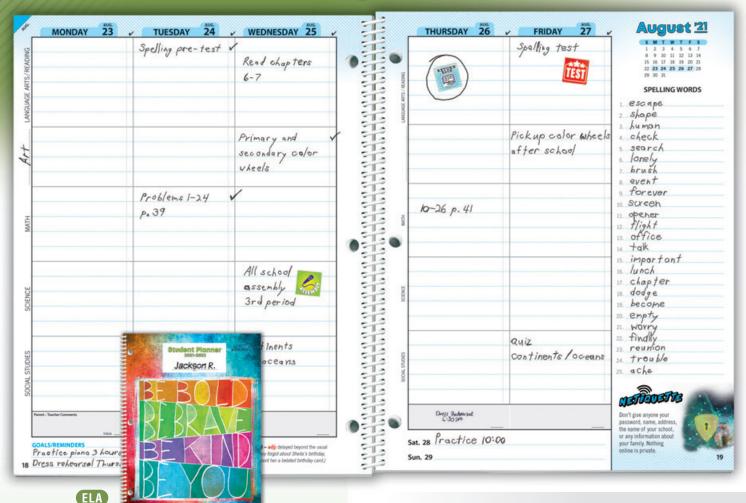

#### **Middle School Planner Details**

- Size: 8<sup>3</sup>/<sub>8</sub>" x 10<sup>3</sup>/<sub>4</sub>"
- 112 full-color pages
- Dated Aug. 2, 2021 July 3, 2022
- 3-hole drilled and plastic coil bound
- STEAM content
- · Weekly matrix format
- Monthly planning pages
- Preprinted core subjects and three blank
- Motivational quotes and study tips
- Resource pages