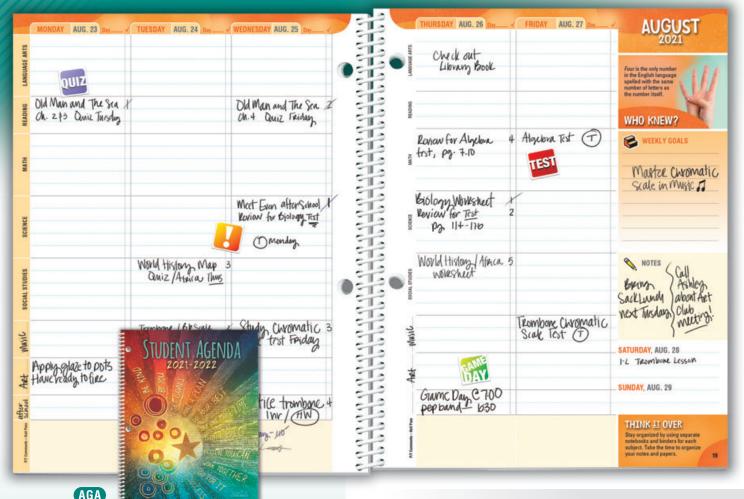

# 2021-2022 Dated Agenda

FREE AGA Value Cover

#### **Dated Agenda Details**

- Size: 7" x 9"
- 112 full-color pages
- Dated Aug. 2, 2021 July 3, 2022
- · 2-hole drilled and plastic coil bound
- Weekly matrix format
- · Preprinted core subjects and three blank
- Priority/Check-off space
- Hall Pass (4 pages), Goals, and Notes
- Motivational quotes and study tips
- Resource pages

#### View demo pages online