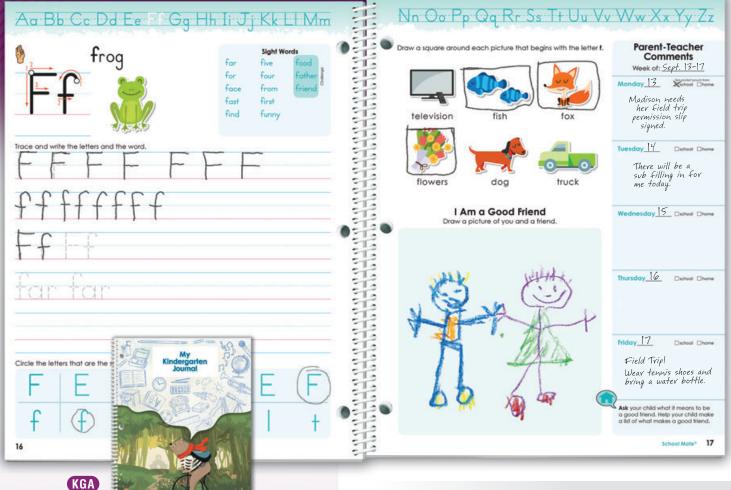

# 2021-2022 **Kindergarten** Journal

**FREE KGA Value Cover** 

#### **Kindergarten Journal Details**

- Size: 8<sup>3</sup>/<sub>8</sub>" x 10<sup>3</sup>/<sub>4</sub>"
- 96 full-color pages
- 3-hole drilled and plastic coil bound
- Resource pages, including American Sign Language
- Letter, number, and Sight Words practice activities
- Parent-Teacher Comments section
- Brain building activities for preschool and kindergarten