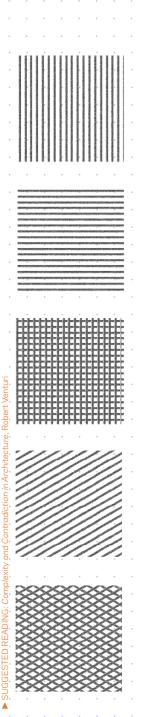

### Hatch Patterns

Hatching is a useful skill to show shade and texture in a sketch.

▲ Sketch of Vanna Venturi House, Chandler Brown

Image Credits for centerfold (from top left to bottom right)