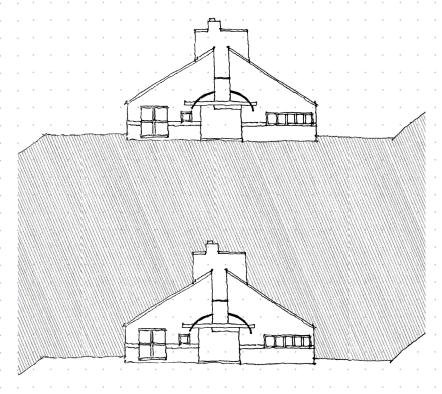

### Hatch Patterns

Hatching is a useful skill to show shade and texture in a sketch.

▲ Sketch of Vanna Venturi House, Chandler Brown

Image Credits for centerfold (from top left to bottom right)