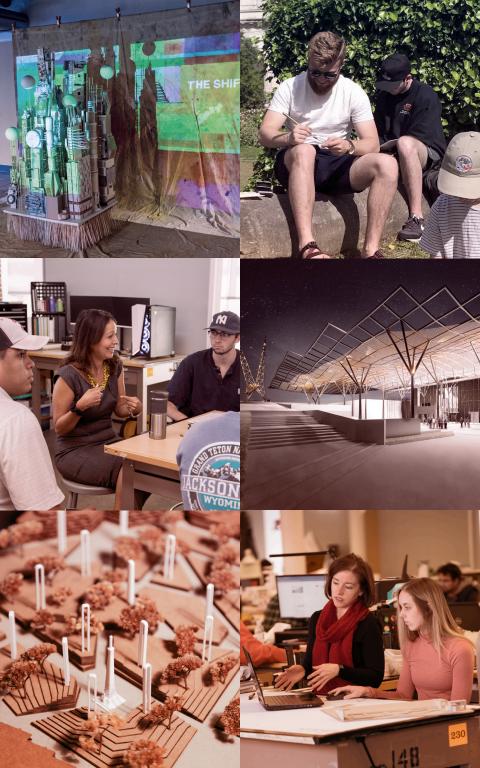

### Row One

Gary Lawson for OSU

Nathan Richardson

Braden King, James Berndt, Jacob Bullard, Ben Levy Phil Shockley for OSU

### Row Two

Phil Shockley for OSU , Mike Oppedisano

Phil Shockley for OSU -Alekzan Powell

uckzam owen

#### Row Three

Nick Costin, Mason Wiese, Matt Siddall, Alex Brown Phil Shockley for OSU Fabricio Serrano

Phil Shockley for OSU

 $\textbf{Image Credit (pages 1-2):} \ \textbf{Phil Shockley for OSU}$ 

Booklet designed and published by Suzanne Bilbeisi, Keith Peiffer, and Chandler Brown at the Oklahoma State University School of Architecture.