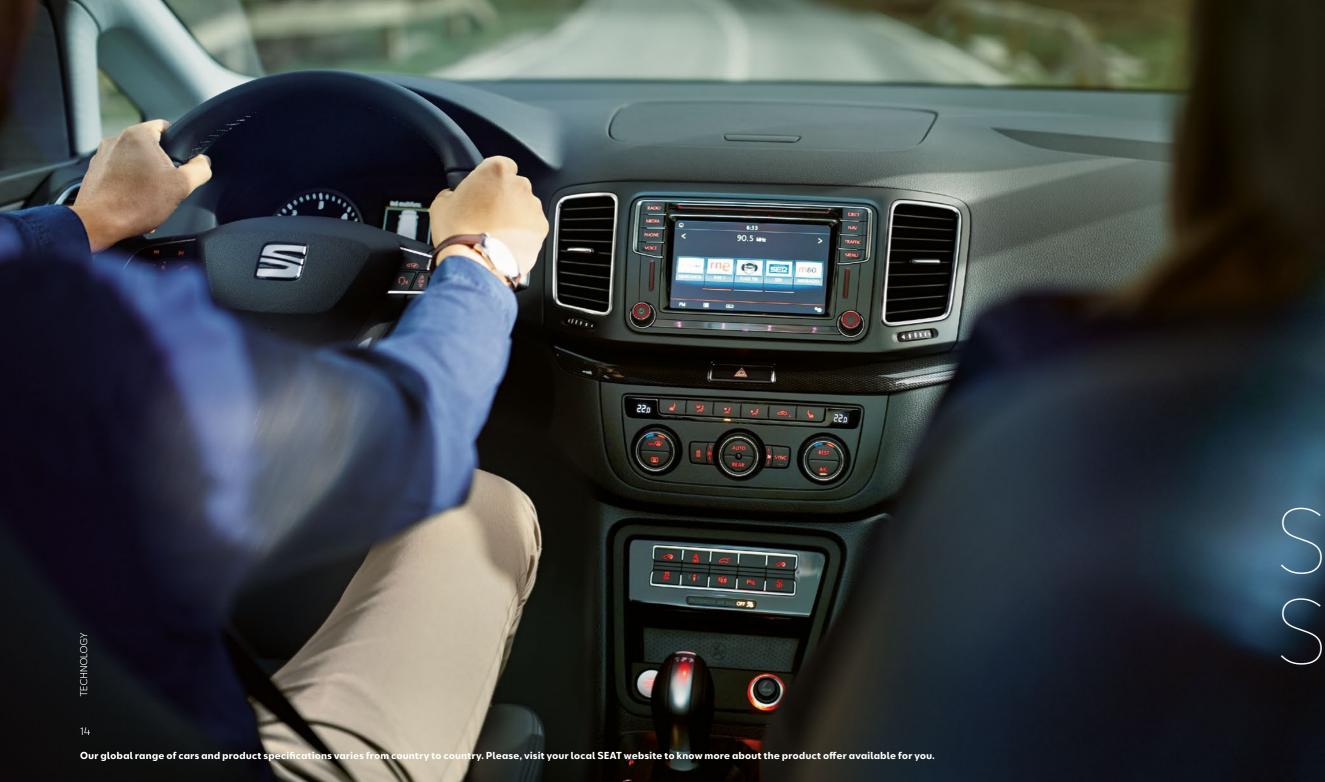

Room to grow? You've got it.

Social media. Entertainment. Maps. The world is in your pocket. And with Full Link technology, your SEAT Alhambra gets seamlessly connected too. Featuring MirrorLink™, Apple CarPlay™ and Android Auto™, your 6.3" colour touchscreen lets you control your world. Smart just got simpler.

Smartphone? Smarter car.