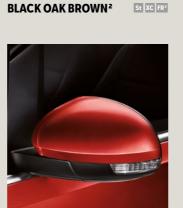

# Colours.

<sup>2</sup> Metallic colour. <sup>3</sup> Exterior mirrors in Atom Grey for FR-Line.

PURE WHITE<sup>1</sup>

St XC FR<sup>3</sup>

WHITE SILVER<sup>2</sup>

**URANO GREY**<sup>1</sup>

St XC FR<sup>3</sup>

St XC FR<sup>3</sup>

**INDIUM GREY<sup>2</sup>** 

ATLANTIC BLUE<sup>2</sup>

**DEEP BLACK<sup>2</sup>** 

St XC FR<sup>3</sup>

REFLEX SILVER<sup>2</sup>

ROMANCE RED<sup>2</sup>

MOONSTONE SILVER<sup>2</sup> St XC FR<sup>2</sup>