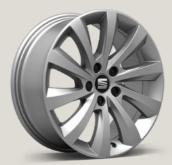

# Wheels.

16"

DESIGN 48/1
ALLOY WHEELS

DYNAMIC 48/1
ALLOY WHEELS

DYNAMIC 48/2
ALLOY WHEELS

1811

PERFORMANCE ALLOY WHEELS

AKIRA
ALLOY WHEELS
St XC