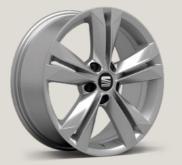

nction
- Halogen twin headlights
- LED tail lights
- Separate daytime running light with automatic headlight control and Coming Home feature

#### Interior:

- Height and reach adjustable steering wheel
- 3 spokes steering wheel in leather with multifunctional capabilities (Triptronic)
- Leather gear knob handle
- Backrest release for right front seat
- Drawers under front seats
- Folding table on front seat backrests
- Manual height adjustment for front seats,
   electric backrest adjustment for left front seat
- Cup holders
- Boot with additional storage compartments
- Adjustable and removable boot cover
- 4 hooks in boot
- Lockable, illuminated and refrigerable glovebox
- Illuminated sun visors with makeup mirror

# Wheels.

16"



DESIGN 48/1
ALLOY WHEELS



DYNAMIC 48/1
ALLOY WHEELS



DYNAMIC 48/2
ALLOY WHEELS

1811



PERFORMANCE ALLOY WHEELS



AKIRA
ALLOY WHEELS
St XC



AKIRA ATOM GREY
ALLOY WHEELS







# Colours.

<sup>2</sup> Metallic colour. <sup>3</sup> Exterior mirrors in Atom Grey for FR-Line.



PURE WHITE<sup>1</sup>



St XC FR<sup>3</sup>

WHITE SILVER<sup>2</sup>

**URANO GREY**<sup>1</sup>



St XC FR<sup>3</sup>

St XC FR<sup>3</sup>

**INDIUM GREY<sup>2</sup>** 

ATLANTIC BLUE<sup>2</sup>



**DEEP BLACK<sup>2</sup>** 





St XC FR<sup>3</sup>





REFLEX SILVER<sup>2</sup>



ROMANCE RED<sup>2</sup>







MOONSTONE SILVER<sup>2</sup> St XC FR<sup>2</sup>

# Upholstery.





















Xcellence XC FR-Line FR Serial

Style St

ALCANTARA® BLACK SPORT SEATS FR-LINE FL + PFR

Optional





Sometimes, the little extras go a lor way. With those c