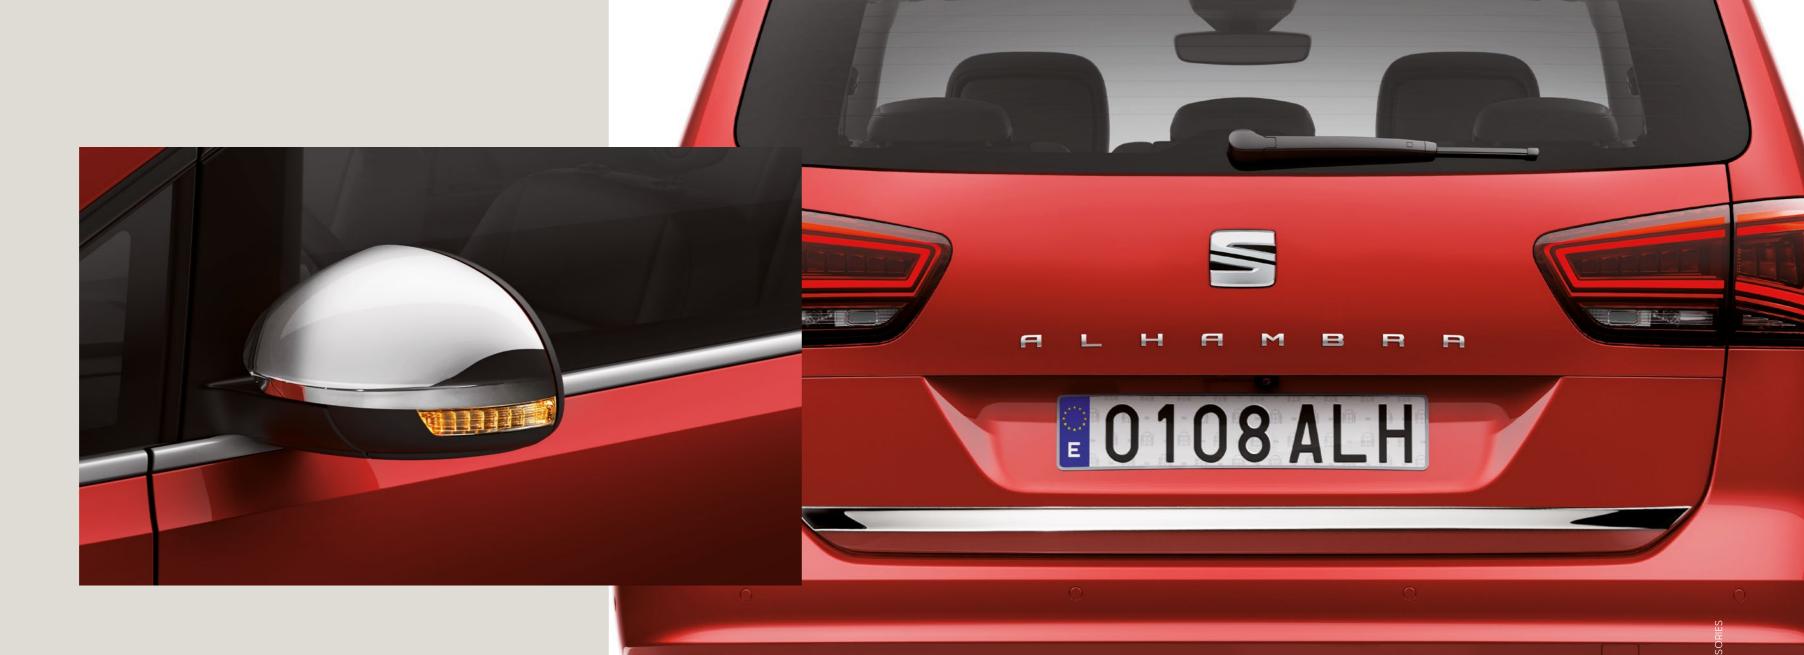

#### Chrome exterior mirror covers.

A splash of chrome on your exterior mirrors adds an extra dimension of luxury. Timeless design that you'll enjoy again and again. You'll see them, and they'll be looking.

#### Hatch door moulding.

Cool and refined, the hatch door moulding in chrome gives your tailgate a real touch of flair.

Our global range of cars and product specifications varies from country to country. Please, visit your local SEAT website to know more about the product offer available for you.