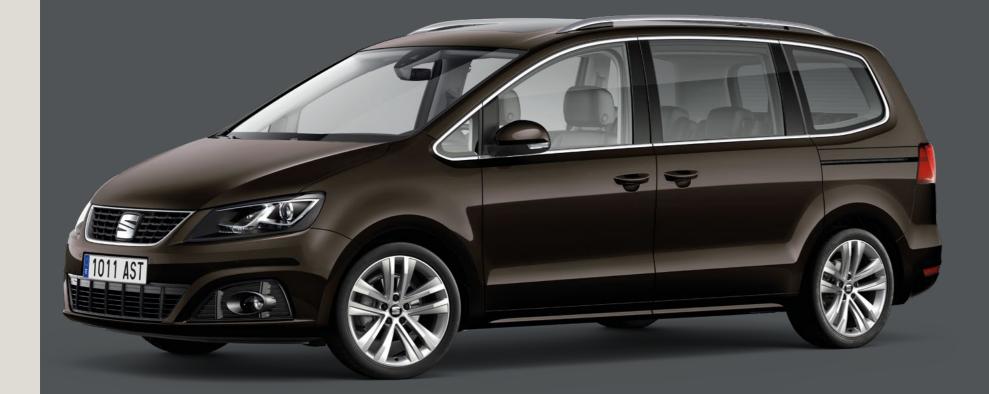

#### 01 Your Alhambra.

10 Exterior design 12 Interior design 14 Technology 16 Safety

The memories start here.

Fit for far-out adventure. The SEAT Alhambra's substantial size and electric sliding rear doors make slipping out for your next big family trip simple. Add to this, cool chrome lines and full LED headlights and you've got safe and stylish access to everything you're ever going to need.