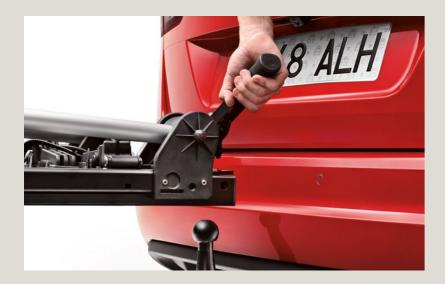

#### Tow bar.

If you have a trailer, the tow bar makes fitting and removing it simple and safe. Your capacity just got a boost.