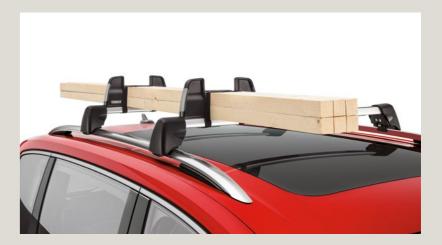

#### Load stop rack.

One day you might need one thing. The next day, another. The load stop rack doesn't mind. You decide, and it's good to go.