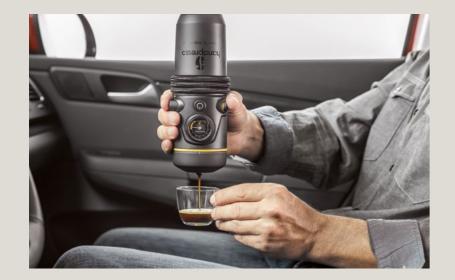

#### Espresso machine.

A better kind of daily grind. When you're on the road, there's nothing quite like a handmade cup of coffee. The auto-set espresso maker, complete with 12V adaptor, ensures you'll always have the perfect cream in any situation.