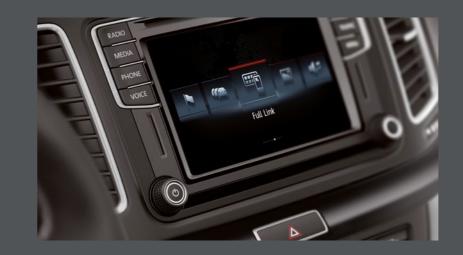

Room to grow? You've got it.

Social media. Entertainment. Maps. The world is in your pocket. And with Full Link technology, your SEAT Alhambra gets seamlessly connected too. Featuring MirrorLink™, Apple CarPlay™ and Android Auto™, your 6.3" colour touchscreen lets you control your world. Smart just got simpler.

Smartphone? Smarter car.

#### The closest bonds.

Full Link. It's your way of always staying in touch.
Connect any compatible smartphone, and bring its functionality to your SEAT Alhambra.