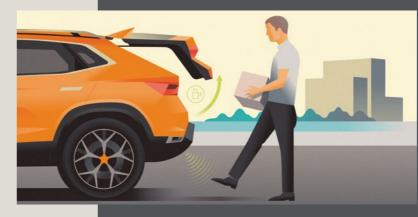

#### Fancy footwork.

A wave of your foot is all it takes to open the boot. If you're carrying the family's gear, easy access is just a swipe away.