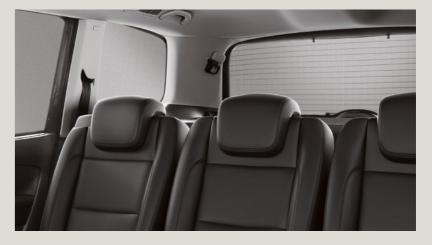

#### Sun shades.

Whether it's a sunny day, or you're driving at night, these shades help you to maintain visibility on the road, and regulate the temperature inside the car. When it comes to staying safe and cool, it's one of the simplest things you can do to your SEAT Alhambra.