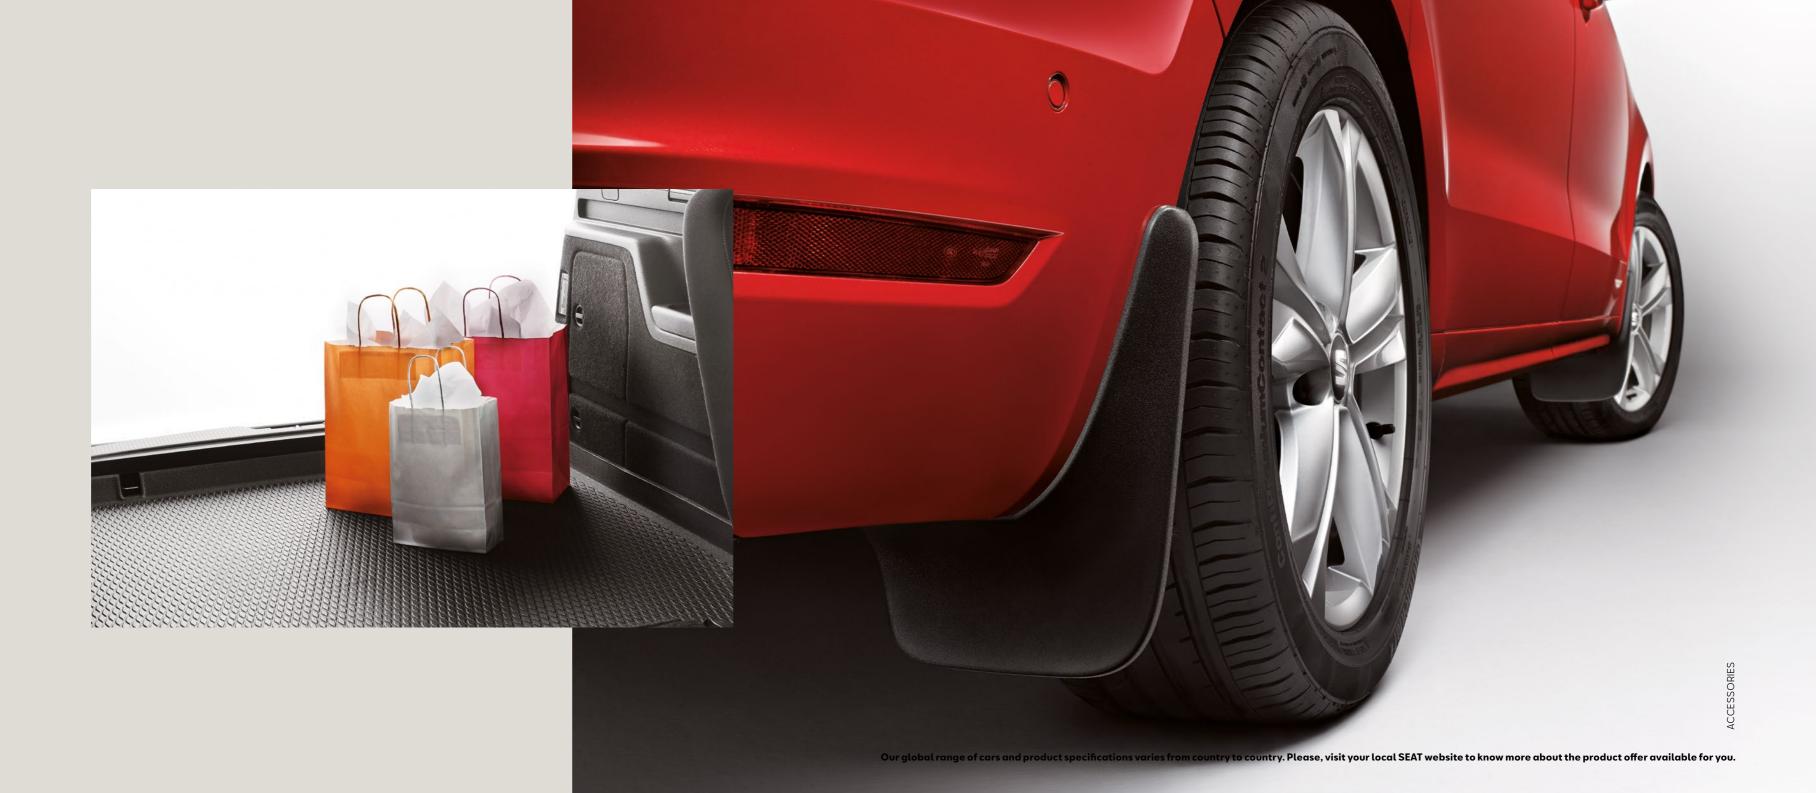

#### Front and rear mudflaps.

Prevention is always better than cure. These front and back mudflaps protect the floor, bumper, sides, doors and rear of your SEAT Alhambra. Dirt? No problem. Gravel? Not today. And water getting where it shouldn't? A thing of the past.