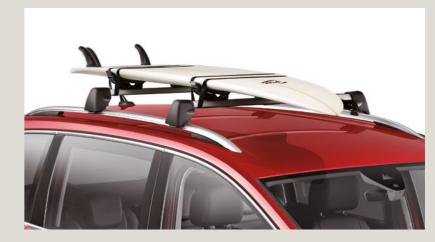

#### Surf rack.

Used with the roof bars and storing up to 2 surfboards, the surf rack's ultra-adaptable supports keep it easy to use.