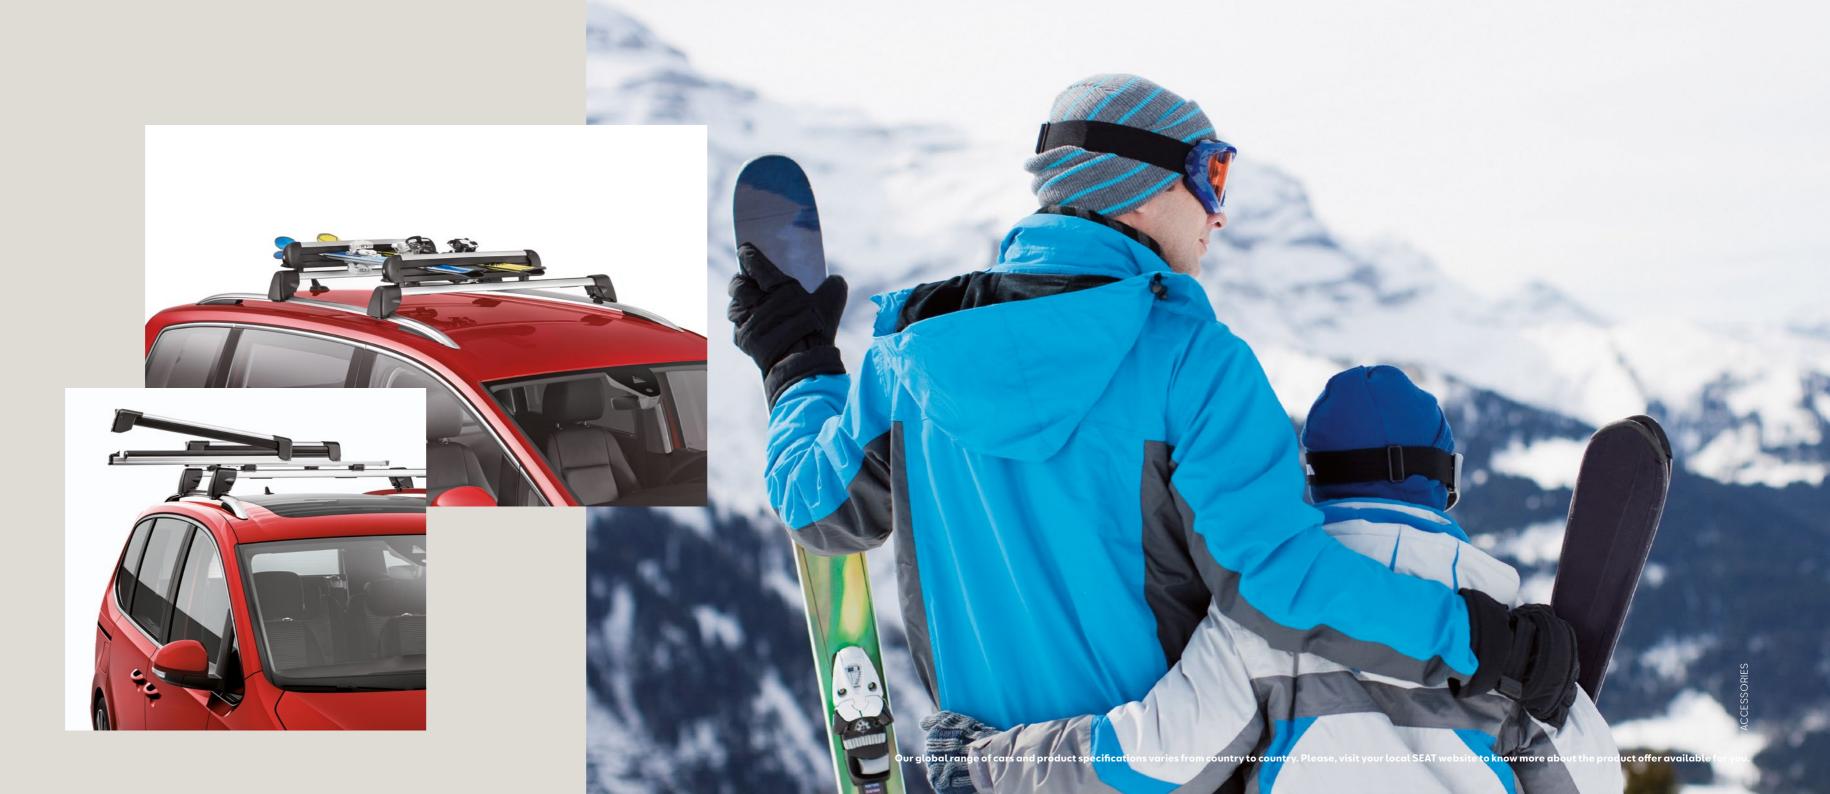

# Transport.

Need some help with the heavy lifting? Families come with a lot of stuff, so this range of tailormade accessories makes it easy to take it with you. Whether it's a road trip or the latest hobby, there's a solution to get you there.

#### Ski rack.

Straightforward skiing. The sturdy aluminium ski rack complete with anti-theft system is easy to mount and use.

#### Ski rack Xtender.

The extendable ski & snowboard rack lets you carry up to 5 pairs of skis or 2 snowboards at once. Load them all up quickly and easily to enjoy more time out on the piste.