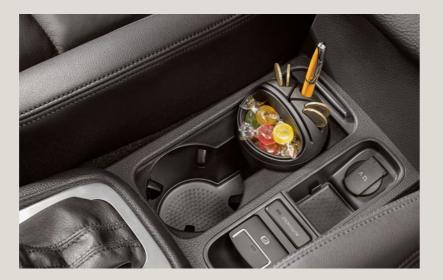

#### Cup holder.

This multifunctional storage device is innovatively shaped to fit a lot into a small space. From keys and stationery, to all of life's necessities, clear up the clutter and have everything to hand.