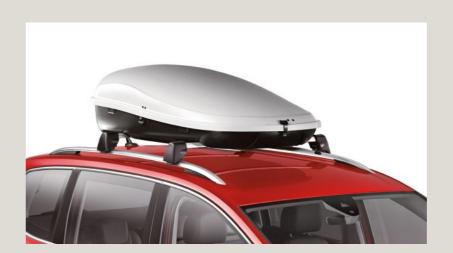

#### 450l roof box.

Get box clever. Carrying almost anything you'll need, the double-plastic walls are durable, protecting your stuff in harsh weather conditions, and the aerodynamic shape improves handling. Easy to attach and use and fully compatible with roof bars, it's ready for any adventure.