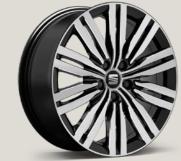

# Wheels.

16"

DESIGN 48/1
ALLOY WHEELS

DYNAMIC 48/1
ALLOY WHEELS

DYNAMIC 48/2
ALLOY WHEELS

1811

PERFORMANCE ALLOY WHEELS

AKIRA
ALLOY WHEELS
St XC

AKIRA ATOM GREY
ALLOY WHEELS