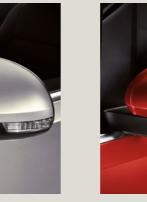

#### Private space.

With the Atom Grey exterior mirrors, you'll see them outside. But your tinted windows stop them seeing inside.

The multifunctional steering wheel with in-built

#### **Exterior:**

- Tinted windows
- 18" Alloy Wheels
- Foldable exterior mirrors with parking position
- Exterior mirrors in Atom Grey
- Side stickers
- Windscreen wiper intermittent control with rain sensor
- Fog lights with cornering function
- Halogen twin headlights
- LED tail lights
- FR-Line badge on front grille and rear