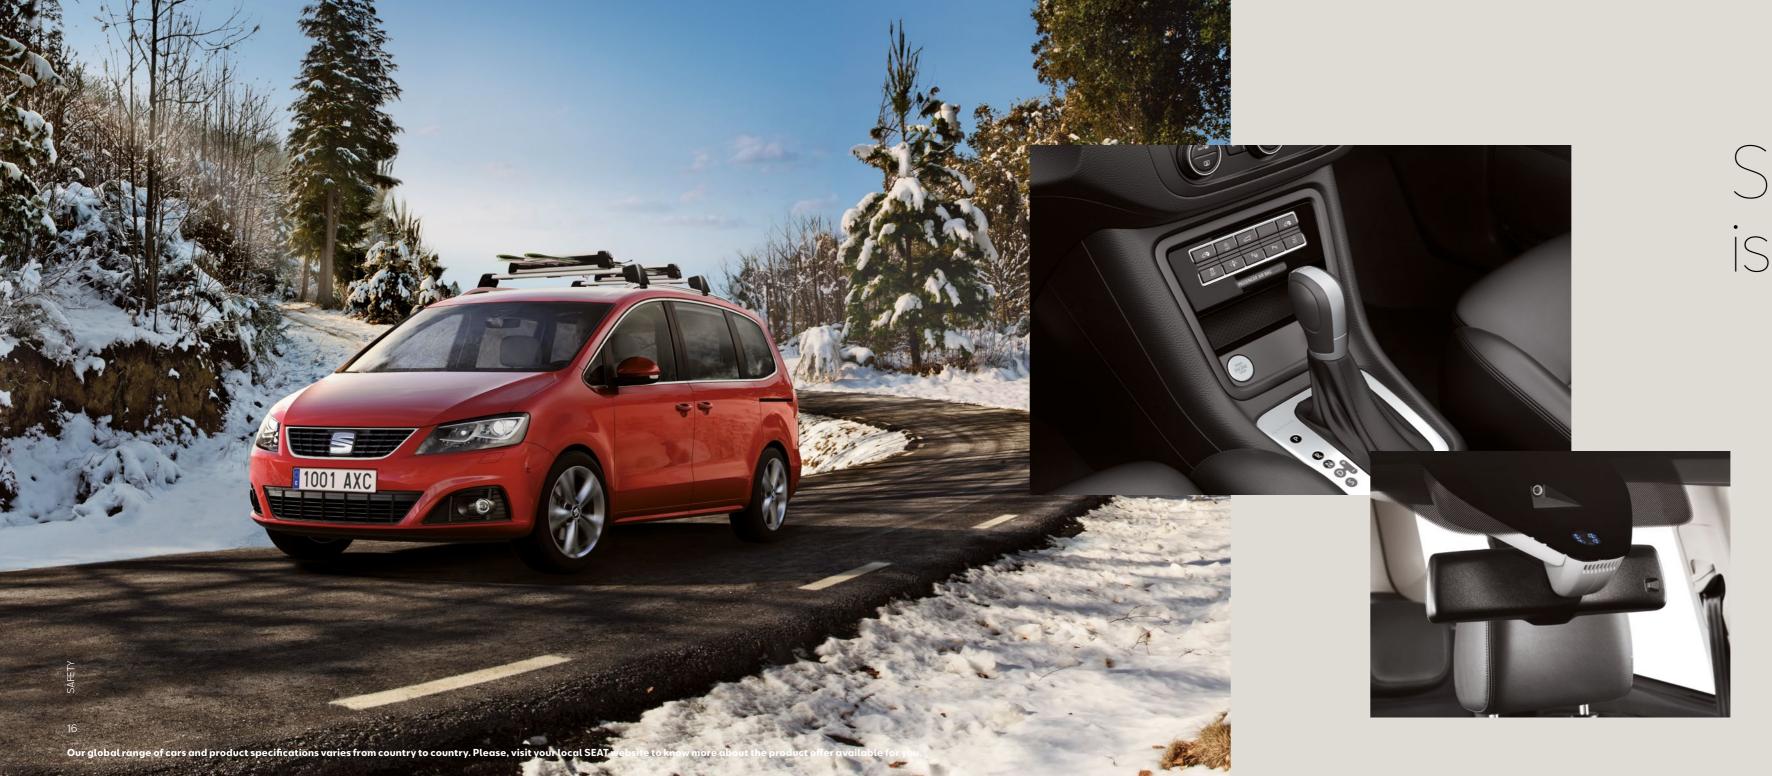

# Safer is better.

Nothing matters more than their safety. Key elements like Front Assist and the seat belt reminder for 5 seats come as standard in all models. Want more? DSG deliver more responsive control, while Blind Spot Detection alerts you to unseen obstacles. Multifunctional camera technologies like Lane Assist and Traffic Sign Recognition actively monitor your surroundings and respond or alert you accordingly. Tiredness Recognition helps you stay alert, and with the comprehensive airbag system, everyone is protected. Think about it once, and then know it's taken care of.