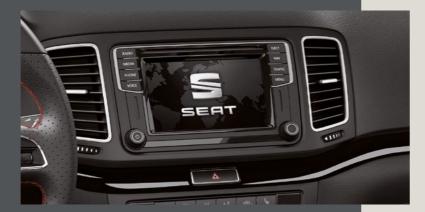

#### Working as one.

Combine communication, navigation and entertainment, the Navi System brings it all together, effortlessly.

Room to grow? You've got it.

Social media. Entertainment. Maps. The world is in your pocket. And with Full Link technology, your SEAT Alhambra gets seamlessly connected too. Featuring MirrorLink™, Apple CarPlay™ and Android Auto™, your 6.3" colour touchscreen lets you control your world. Smart just got simpler.