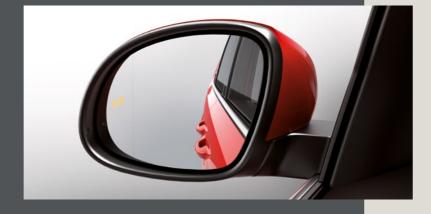

#### See them coming.

The Blind Spot Detection system works using an LED in your rear view mirror, so you're aware of any invisible objects.