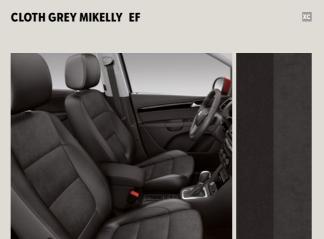

# Upholstery.

Xcellence XC FR-Line FR Serial

Style St

ALCANTARA® BLACK SPORT SEATS FR-LINE FL + PFR

Optional

Sometimes, the little extras go a lor way. With those covered, you can focus a quality time. Weekend cycles. Trips to the beach. Family adventures. Whatever keep you busy, tailor your SEAT Alhambra to be exactly how you want it.