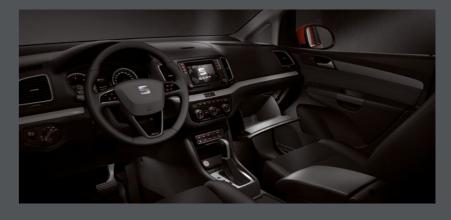

# They're worth it.

They only deserve the best. The SEAT Alhambra's new Xcellence trim takes a family car, and lays on the refinement. With the details just right, it's time to indulge a little bit more.

#### Top of the class.

The Bi-Xenon headlights keep the road ahead as clear as day, while the front grille in glossy black finish means you'll shine for all the right reasons.

#### Signs of excellence.

You've got the best. You made the right choice. The Xcellence details on the steering wheel pin and door panel lettering are there to prove it.

Xcellence trim