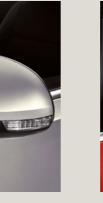

#### Private space.

With the Atom Grey exterior mirrors, you'll see them outside. But your tinted windows stop them seeing inside.

The multifunctional steering wheel with in-built

#### **Exterior:**

- Tinted windows
- 18" Alloy Wheels
- Foldable exterior mirrors with parking position
- Exterior mirrors in Atom Grey
- Side stickers
- Windscreen wiper intermittent control with rain sensor
- Fog lights with cornering function
- Halogen twin headlights
- LED tail lights
- FR-Line badge on front grille and rear