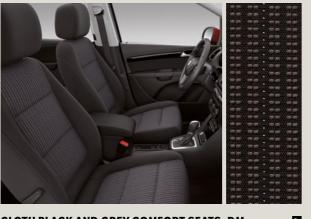

# Upholstery.

Xcellence XC FR-Line FR Serial

Style St

ALCANTARA® BLACK SPORT SEATS FR-LINE FL + PFR

Optional

Sometimes, the little extras go a lor way. With those covered, you can focus a quality time. Weekend cycles. Trips to the beach. Family adventures. Whatever keep you busy, tailor your SEAT Alhambra to be exactly how you want it.