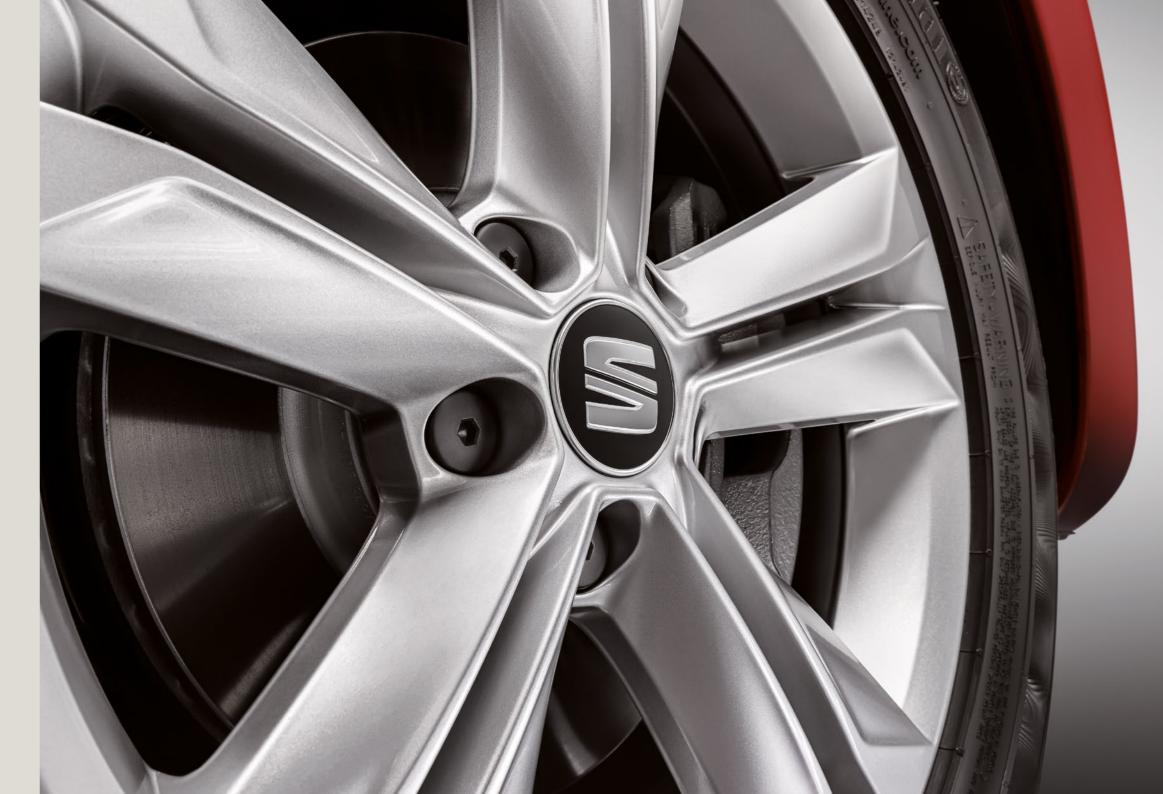

#### Wheel appeal.

The FR-Line's 18" Akira Atom Grey Alloy Wheels are built for action. The sports heritage brings powerful handling. Durability and strength bring reliability. Now all you've got to do is bring the adventure.

# Wheels.

16"

DESIGN 48/1
ALLOY WHEELS

DYNAMIC 48/1
ALLOY WHEELS

DYNAMIC 48/2
ALLOY WHEELS

1811

PERFORMANCE ALLOY WHEELS

AKIRA
ALLOY WHEELS
St XC

AKIRA ATOM GREY
ALLOY WHEELS