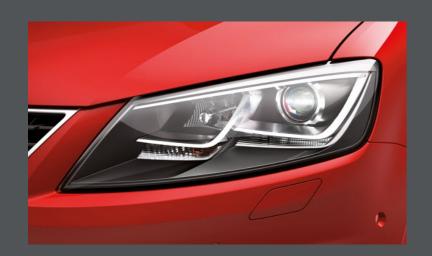

#### Top of the class.

The Bi-Xenon headlights keep the road ahead as clear as day, while the front grille in glossy black finish means you'll shine for all the right reasons.