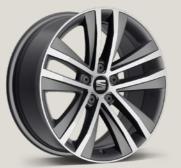

# Wheels.

16"

DESIGN 48/1
ALLOY WHEELS

DYNAMIC 48/1
ALLOY WHEELS

DYNAMIC 48/2
ALLOY WHEELS

1811

PERFORMANCE ALLOY WHEELS

AKIRA
ALLOY WHEELS
St XC