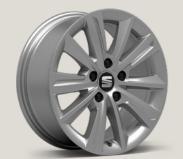

# Wheels.

16"

DESIGN 48/1
ALLOY WHEELS

DYNAMIC 48/1
ALLOY WHEELS

DYNAMIC 48/2
ALLOY WHEELS

1811

PERFORMANCE ALLOY WHEELS

AKIRA
ALLOY WHEELS
St XC