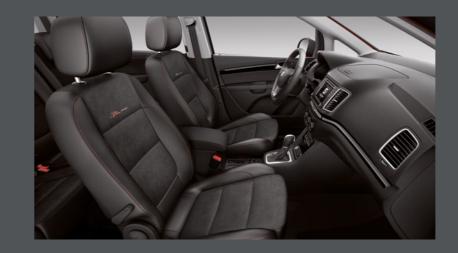

#### Sporty touches.

Every journey should be a memorable experience. And the FR-Line puts the fun into function. From the details on your steering wheel, to the style of the seats, it's not just about getting there. It's about how you feel when you arrive.

#### Interior:

- 3 spokes steering wheel in leather with multifunctional capabilities (Triptronic)
- FR-Line logo on doorstep and key cover
- Black interior: black sport seats and leather gear knob and steering wheel with FR logo, all with red stitching
- Floor mats with red piping (Accessories)
- Drawers under front seats
- Folding table on front seat backrests
- Interior tailgate light
- Chrome Pack
- Storage compartments in roof console
- Storage compartments in doors (front: 1.5l bottle and map holder)
- Boot with additional storage compartments
- Sunshade
- Lockable, illuminated and refrigerable glovebox
- Illuminated sun visors with makeup mirror

#### Interior:

- 3 spokes steering wheel in leather with multifunctional capabilities (Triptronic)
- Leather gear knob handle
- Scuff plates in door apertures
- Xcellence logo on steering wheel
- Xcellence lettering on doorstep
- Drawers under front seats
- Folding table on front seat backrests
- Manual height adjustment for front seats, electric backrest adjustment for left front seat
- Three single seats (1st row of seats)
- Sport comfort seats in front
- Boot with additional storage compartments
- 4 hooks in boot
- Lockable, illuminated and refrigerable glovebox
- Sunshade
- Illuminated sun visors with makeup mirror