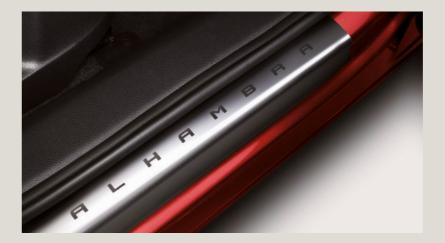

#### Inox side sills.

Easy to set in place, the custom, laser-etched lnox side sills carry your Alhambra's name. Stylish and protective, they also make getting in and out of the front seats more practical.