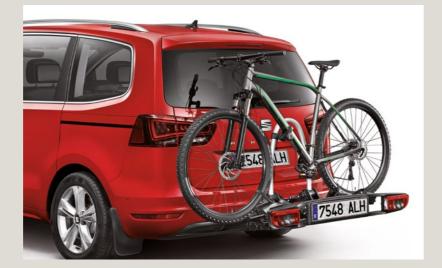

#### Hatchback bike rack.

If you love cycling, the hatchback bike rack is a must. Able to safely transport up to 3 bikes, it comes preassembled for easy installation. Carrying up to 60kg, with an integrated anti-theft system, all you need to do now is hit the trails.