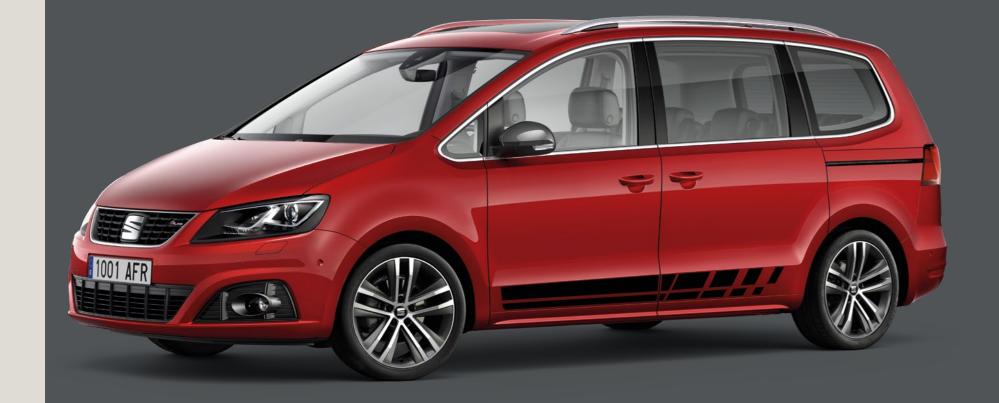

The memories start here.

Fit for far-out adventure. The SEAT Alhambra's substantial size and electric sliding rear doors make slipping out for your next big family trip simple. Add to this, cool chrome lines and full LED headlights and you've got safe and stylish access to everything you're ever going to need.

Aworld of possibilities.

Every family's different. There's no one size fits all. Except when you've got 2,430 litres of room on the inside, with a spacious boot for everyone's stuff. And 32 ways of configuring the seats give you all the flexibility you need, for whatever life throws at you.