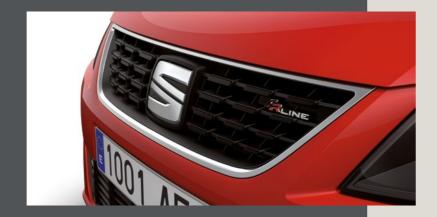

#### Badge of honour.

The front grille in glossy black finish is just another way you'll stand proud. Complete with FR logo, you're the boss.