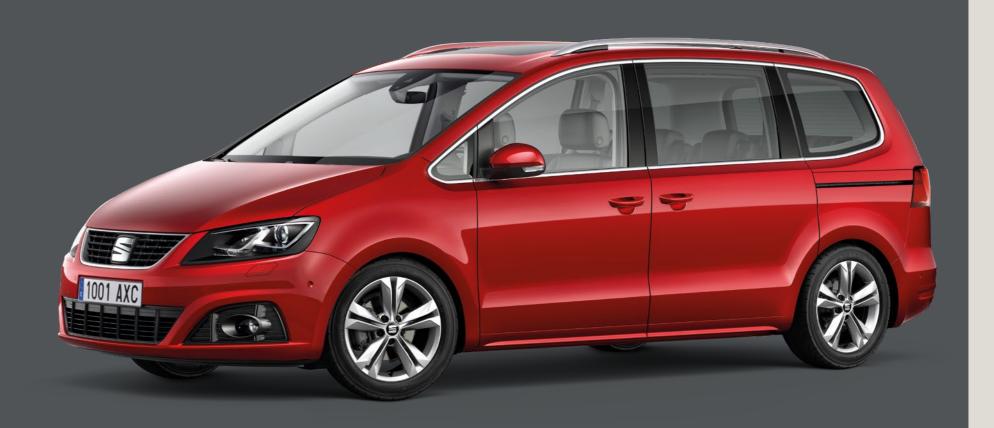

The memories start here.

Fit for far-out adventure. The SEAT Alhambra's substantial size and electric sliding rear doors make slipping out for your next big family trip simple. Add to this, cool chrome lines and full LED headlights and you've got safe and stylish access to everything you're ever going to need.

Aworld of possibilities.

Every family's different. There's no one size fits all. Except when you've got 2,430 litres of room on the inside, with a spacious boot for everyone's stuff. And 32 ways of configuring the seats give you all the flexibility you need, for whatever life throws at you.