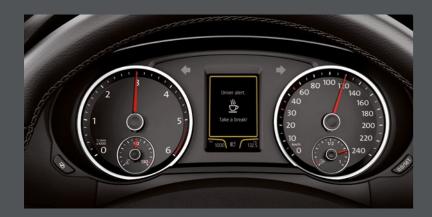

#### Stay vigilant.

Sometimes, family life can be exhausting. The Tiredness Recognition System ensures you stay alert if you start to feel tired.