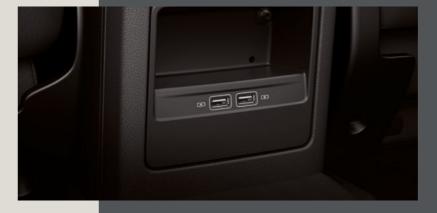

#### Power to the people.

Everyone has at least one device. With dual-USB ports built in, the whole family can power up on the go.