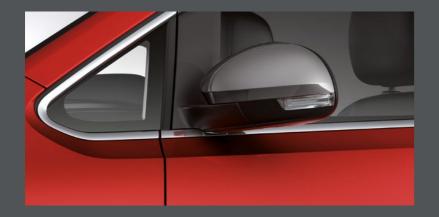

#### Private space.

With the Atom Grey exterior mirrors, you'll see them outside. But your tinted windows stop them seeing inside.

The multifunctional steering wheel with in-built

#### Chrome exterior mirror covers.

A splash of chrome on your exterior mirrors adds an extra dimension of luxury. Timeless design that you'll enjoy again and again. You'll see them, and they'll be looking.