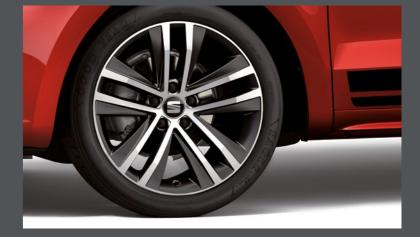

#### Wheel appeal.

The FR-Line's 18" Akira Atom Grey Alloy Wheels are built for action. The sports heritage brings powerful handling. Durability and strength bring reliability. Now all you've got to do is bring the adventure.

# Wheels.

16"

DESIGN 48/1
ALLOY WHEELS

DYNAMIC 48/1
ALLOY WHEELS

DYNAMIC 48/2
ALLOY WHEELS

1811

PERFORMANCE ALLOY WHEELS

AKIRA
ALLOY WHEELS
St XC

AKIRA ATOM GREY
ALLOY WHEELS