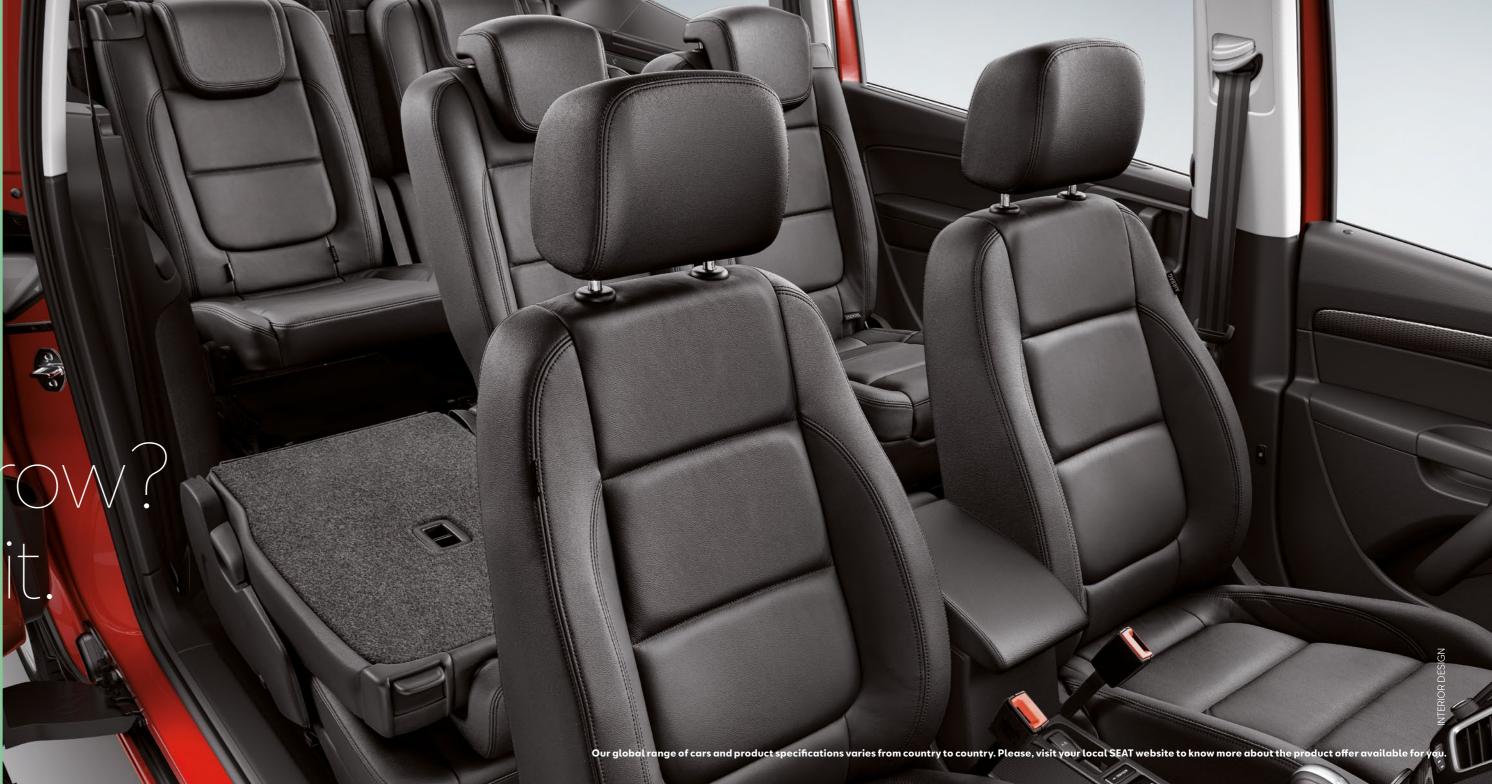

Aworld of possibilities.

Every family's different. There's no one size fits all. Except when you've got 2,430 litres of room on the inside, with a spacious boot for everyone's stuff. And 32 ways of configuring the seats give you all the flexibility you need, for whatever life throws at you.

Room to grow? You've got it.

Social media. Entertainment. Maps. The world is in your pocket. And with Full Link technology, your SEAT Alhambra gets seamlessly connected too. Featuring MirrorLink™, Apple CarPlay™ and Android Auto™, your 6.3" colour touchscreen lets you control your world. Smart just got simpler.