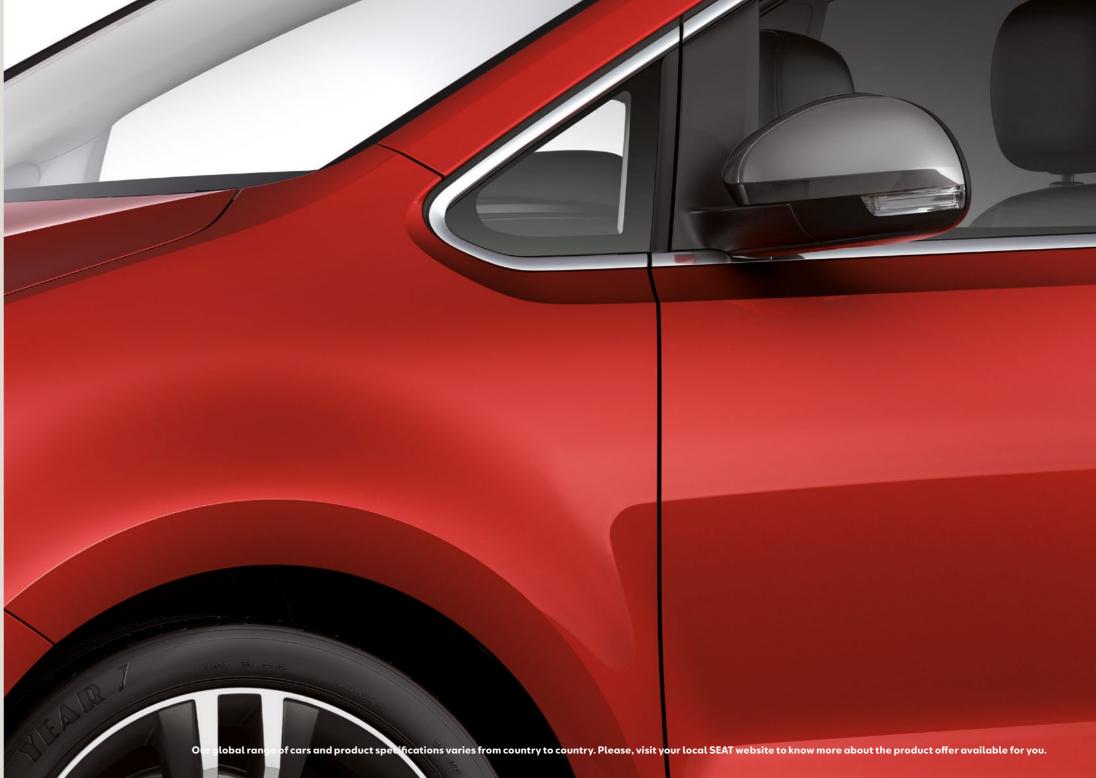

The memories start here.

Fit for far-out adventure. The SEAT Alhambra's substantial size and electric sliding rear doors make slipping out for your next big family trip simple. Add to this, cool chrome lines and full LED headlights and you've got safe and stylish access to everything you're ever going to need.

#### Hatch door moulding.

Cool and refined, the hatch door moulding in chrome gives your tailgate a real touch of flair.

Our global range of cars and product specifications varies from country to country. Please, visit your local SEAT website to know more about the product offer available for you.