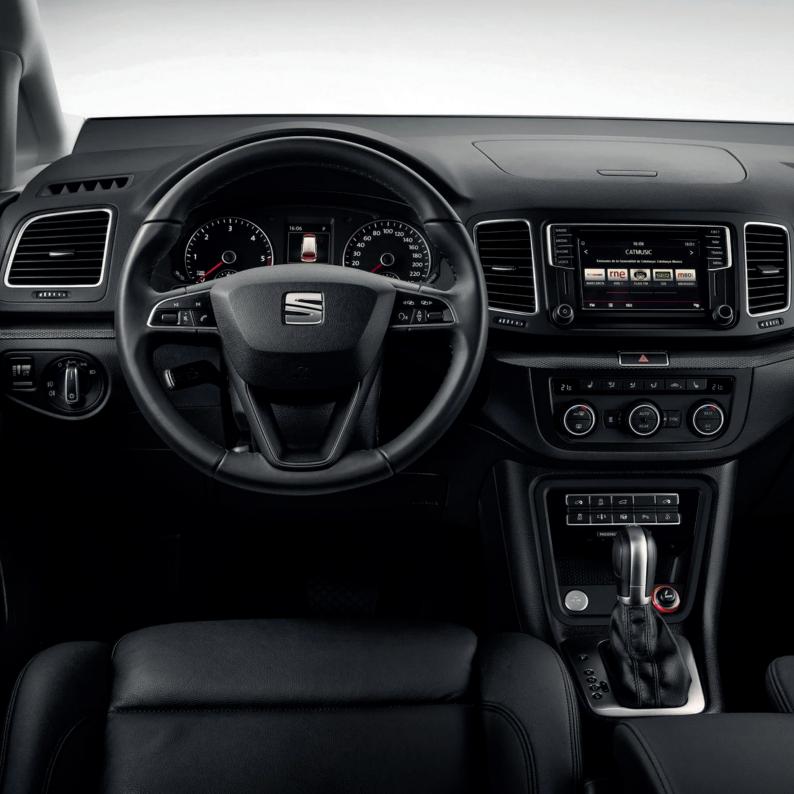

> Interior DETAILING
Sophisticated dashboard with 6.5" WVGA display.

There's entertainment for everyone in the New Alhambra with an integrated Navigation System or Media System Plus, which comes with 8 speakers, CD, SD card slot and Bluetooth®. Both can easily be operated using the 6.5" touchscreen.