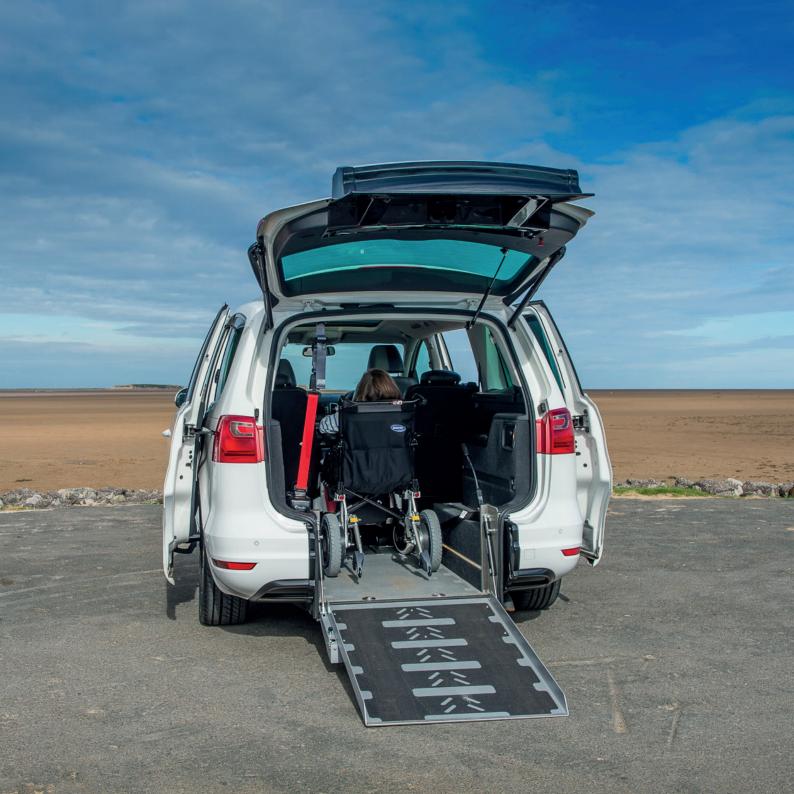

## **EASY ACCESS**

## The New Alhambra. A very accessible vehicle.

Using Lewis Reed's uniquely designed rattle free integral TorSpring® ramp mechanism entering is a simple and effortless task. It is lightweight, durable, easy to use and cleverly hidden within the back bumper allowing the car to retain its good looks. As well as rear entry, this car has two wide sliding doors. All fixed seats can be fully collapsed with ease.

Our designs give perfect conversion benefits such as the integrated rattle free TorSpring® ramp plus smooth exterior lines where the ramp is hidden within the bumper.

Headroom for rear seat passengers is exceptional and there are large darkened windows which offer a fantastic eye line with the option of an integral blind for extra privacy for the rear passengers.

#### > Discreetly HIDDEN

Lewis Reed's unique rattle free integral TorSpring® ramp mechanism making entry a simple and effortless task.