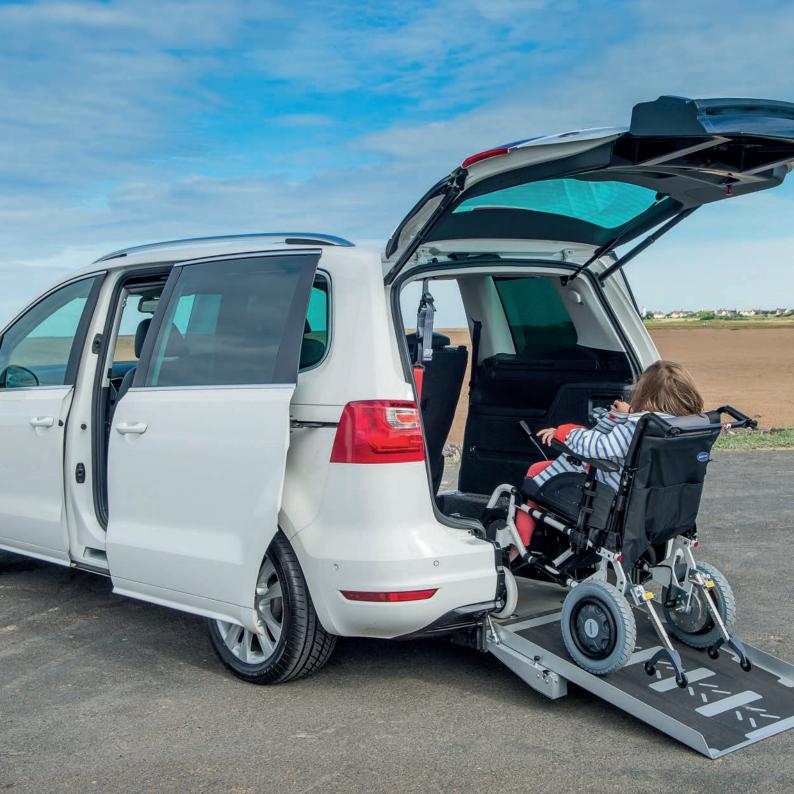

## **EASY ACCESS**

## The New Alhambra. A very accessible vehicle.

Using Lewis Reed's uniquely designed rattle free integral TorSpring® ramp mechanism entering is a simple and effortless task. It is lightweight, durable, easy to use and cleverly hidden within the back bumper allowing the car to retain its good looks. As well as rear entry, this car has two wide sliding doors. All fixed seats can be fully collapsed with ease.

Our designs give perfect conversion benefits such as the integrated rattle free TorSpring® ramp plus smooth exterior lines where the ramp is hidden within the bumper.

Headroom for rear seat passengers is exceptional and there are large darkened windows which offer a fantastic eye line with the option of an integral blind for extra privacy for the rear passengers.

#### > Discreetly HIDDEN

Lewis Reed's unique rattle free integral TorSpring® ramp mechanism making entry a simple and effortless task.