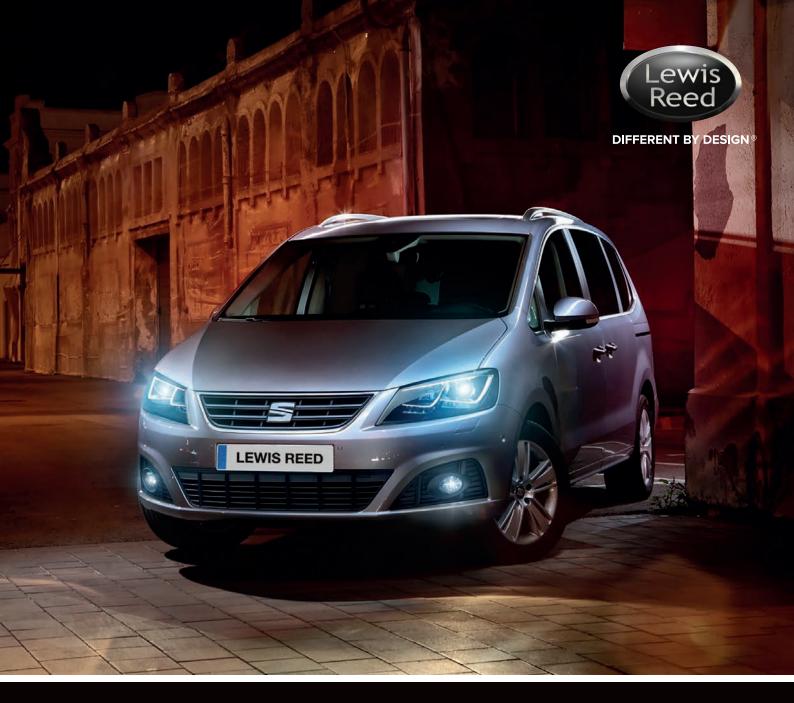

## **ENHANCED COMFORT...**

The new Alhambra has been meticulously crafted and conveys a level of sporting appeal that no other MPV manages to do.

It is available in the generously equipped S, SE, and the high spec SE Lux. It is an exceptional car with sleek, aerodynamic design. It's new distinctive front grille, clean sharp lines and arrow shaped bonnet all help create the profile of a family car with a little extra sporting appeal.

The new LED taillights, standard across all models, improve overall safety on the road. Whichever trim level you choose, the Alhambra's stylish range of new alloy wheels add a touch of class and sportiness that isn't easily found in similar family cars.

It's suspension gives a quiet and smooth drive plus has a wealth of innovative safety features as standard. The optional panoramic sliding roof has an enormous opening, while the three-zone climatronic feature ensures optimum temperature in all seating areas. Optional electric sliding doors and electric hand brake button are all available for enhanced comfort. Available in petrol or diesel, all engines offer either a 6 speed manual or DSG semi-auto gearbox.