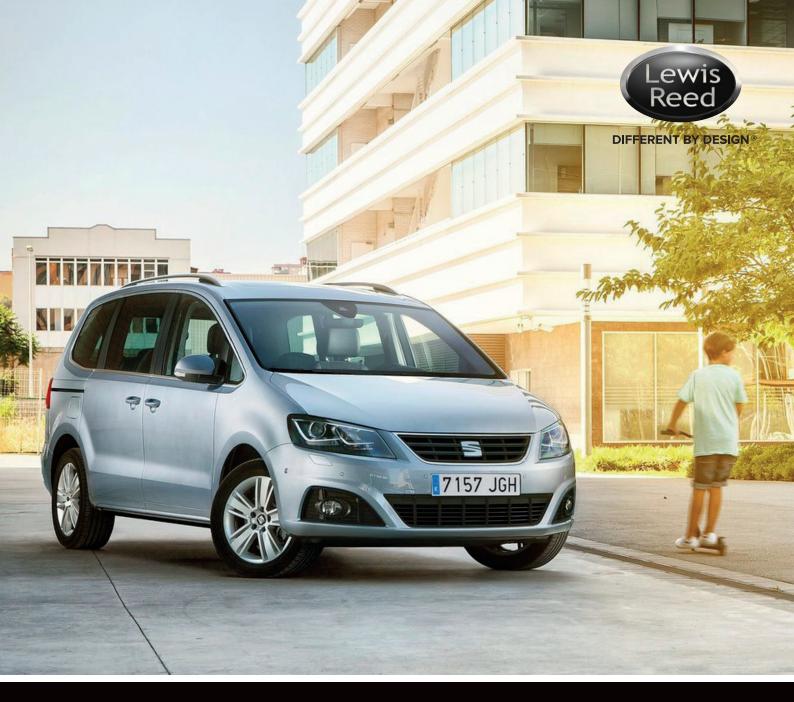

### INTELLIGENT SPACE

The new SEAT Alhambra is the most complete, up to date MPV wheelchair accessible vehicle for the modern family.

Crafted for comfort, highly adaptable and generously spacious, the New Alhambra is ready for everything. Its dimensions have been increased delivering an outstanding level of interior space. Its high interior roof line is evidence of its practicality and comfort offering a fantastic eyeline and sporty feel.

Lewis Reed has converted this vehicle to leave a lasting impression on everyone. Never before had a wheelchair accessible family car blended so intelligently the concepts of space, technology and functional design and most importantly the needs of the passengers and wheelchair user.