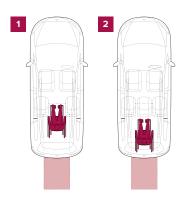

## **SEATING LAYOUTS**

There are two different wheelchair positions available for this vehicle. Both options are illustrated below.