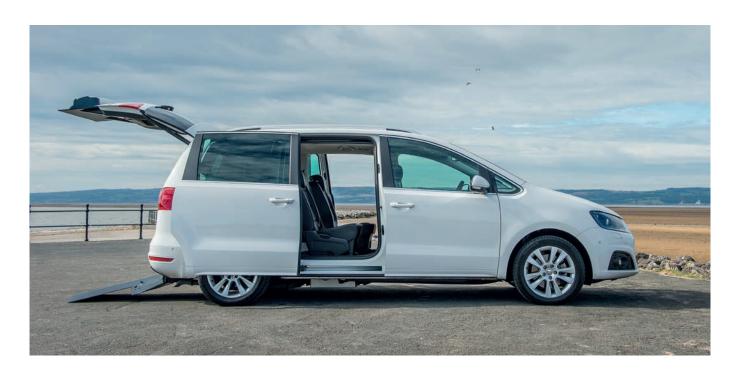

## **EASY ACCESS**

## The New Alhambra. A very accessible vehicle.

Using Lewis Reed's uniquely designed rattle free integral TorSpring® ramp mechanism entering is a simple and effortless task. It is lightweight, durable, easy to use and cleverly hidden within the back bumper allowing the car to retain its good looks. As well as rear entry, this car has two wide sliding doors. All fixed seats can be fully collapsed with ease.

#### > Discreetly HIDDEN

Lewis Reed's unique rattle free integral TorSpring® ramp mechanism making entry a simple and effortless task.