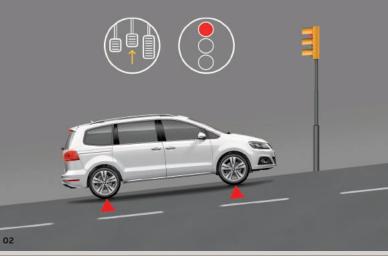

# Safety.

01 Intergrated child seat and ISOFIX points.

2 integrated child seats on the  $2^{nd}$  row and ISOFIX points on the  $2^{nd}$  and  $3^{rd}$  row for the safety of your little ones.

**02 The sky's the limit.** Take on the city slopes with confidence with Hill Hold Control.