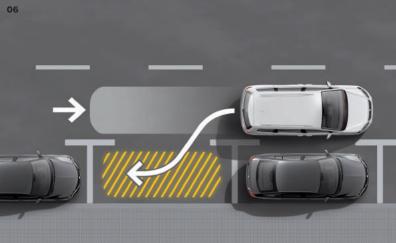

#### 06 Park distance control.

Ready to say goodbye to stress? With front & rear sensors, parking's as easy as following the projected path.