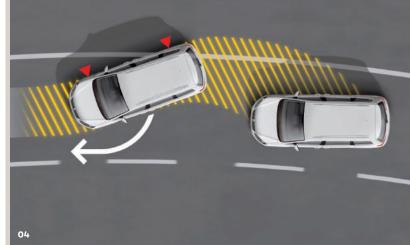

#### 06 Park distance control.

Ready to say goodbye to stress? With front & rear sensors, parking's as easy as following the projected path.