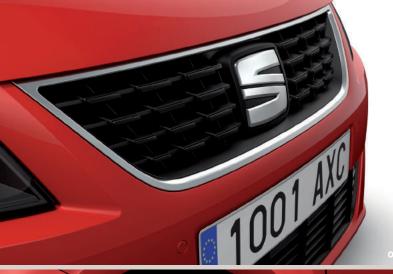

# Design.

**01 Front grille.** Chrome trimming for an added touch of class.

**02 The power of seven.** 7-seater comfort for the entire family.

**03 Wheel appeal.** Roll in style with 18" Akira Alloy wheels.