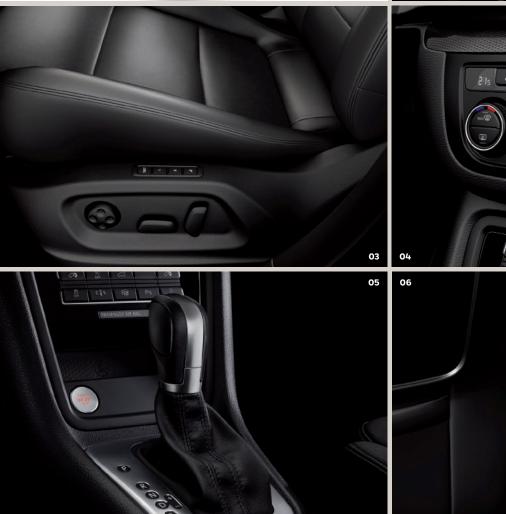

**03 Hassle free driving.** Electric seat with 3 memory setting.

**O4 Tailored temperature.** Climatronic 3 Zone Aircon with air-vents up to 3<sup>rd</sup> row. Both driver and passengers can set different temperatures in the individual rows.

**05 Kessy.** Kessy keyless entry and start system for handsfree access.

**06 Rear USB ports.** Built in Dual-usb ports for the whole family to power-up on the go.

220