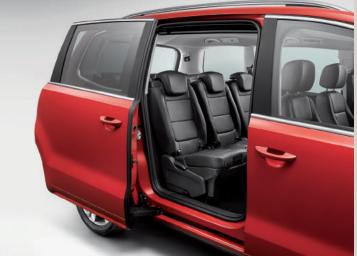

# Design.

**01 Front grille.** Chrome trimming for an added touch of class.

**02 The power of seven.** 7-seater comfort for the entire family.

**03 Wheel appeal.** Roll in style with 18" Akira Alloy wheels.