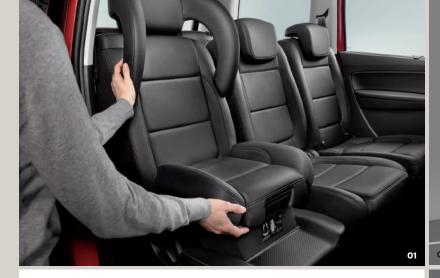

# Safety.

01 Intergrated child seat and ISOFIX points.

2 integrated child seats on the  $2^{nd}$  row and ISOFIX points on the  $2^{nd}$  and  $3^{rd}$  row for the safety of your little ones.

**02 The sky's the limit.** Take on the city slopes with confidence with Hill Hold Control.

| Driver's & Passenger Electric Seat with Lumbar Support●Sunglasses Box●Kessy Keyless Access & Start System●Auto Rain and Headlamps Sensors●Climatronic 3 Zone Aircon with 2 <sup>nd</sup> Row Controls●Air-con vents up to 3 <sup>rd</sup> row●Illuminated Sunvisors with Vanity Mirror●Anti-Dazzle Interior Mirror●3 Row Seats [2+3+2] with 2 <sup>nd</sup> Row Side Seats Easy Entry Function●50:50 Folding Rear Seats [3 <sup>rd</sup> Row]●2 Integrated Child Seat●Plane Shelf on Front Seat's Backrest●Tyre Pressure Monitoring System (TPMS)●12V Plugs in Centre Console and Boot●Adjustable and Removeable Boot Cover●Integrated Sunshade on Sliding Doors● | Interior equipment                                                          | Style |
|-------------------------------------------------------------------------------------------------------------------------------------------------------------------------------------------------------------------------------------------------------------------------------------------------------------------------------------------------------------------------------------------------------------------------------------------------------------------------------------------------------------------------------------------------------------------------------------------------------------------------------------------------------------------|-----------------------------------------------------------------------------|-------|
| Kessy Keyless Access & Start System   ●     Auto Rain and Headlamps Sensors   ●     Climatronic 3 Zone Aircon with 2 <sup>nd</sup> Row Controls   ●     Air-con vents up to 3 <sup>rd</sup> row   ●     Illuminated Sunvisors with Vanity Mirror   ●     Anti-Dazzle Interior Mirror   ●     3 Row Seats [2+3+2] with 2 <sup>nd</sup> Row Side Seats Easy Entry Function   ●     50:50 Folding Rear Seats [3 <sup>rd</sup> Row]   ●     2 Integrated Child Seat   ●     Plane Shelf on Front Seat's Backrest   ●     Tyre Pressure Monitoring System (TPMS)   ●     12V Plugs in Centre Console and Boot   ●     Adjustable and Removeable Boot Cover   ●         | Driver's & Passenger Electric Seat with Lumbar Support                      | •     |
| Auto Rain and Headlamps Sensors   •     Climatronic 3 Zone Aircon with 2 <sup>nd</sup> Row Controls   •     Air-con vents up to 3 <sup>rd</sup> row   •     Illuminated Sunvisors with Vanity Mirror   •     Anti-Dazzle Interior Mirror   •     3 Row Seats (2+3+2) with 2 <sup>nd</sup> Row Side Seats Easy Entry Function   •     50:50 Folding Rear Seats (3 <sup>rd</sup> Row)   •     2 Integrated Child Seat   •     Plane Shelf on Front Seat's Backrest   •     Tyre Pressure Monitoring System (TPMS)   •     12V Plugs in Centre Console and Boot   •     Adjustable and Removeable Boot Cover   •                                                     | Sunglasses Box                                                              | •     |
| Climatronic 3 Zone Aircon with 2 <sup>nd</sup> Row Controls   •     Air-con vents up to 3 <sup>rd</sup> row   •     Illuminated Sunvisors with Vanity Mirror   •     Anti-Dazzle Interior Mirror   •     3 Row Seats [2+3+2] with 2 <sup>nd</sup> Row Side Seats Easy Entry Function   •     50:50 Folding Rear Seats [3 <sup>rd</sup> Row]   •     2 Integrated Child Seat   •     Plane Shelf on Front Seat's Backrest   •     Tyre Pressure Monitoring System (TPMS)   •     12V Plugs in Centre Console and Boot   •     Adjustable and Removeable Boot Cover   •                                                                                             | Kessy Keyless Access & Start System                                         | •     |
| Air-con vents up to 3rd row   ●     Air-con vents up to 3rd row   ●     Illuminated Sunvisors with Vanity Mirror   ●     Anti-Dazzle Interior Mirror   ●     3 Row Seats (2+3+2) with 2nd Row Side Seats Easy Entry Function   ●     50:50 Folding Rear Seats (3rd Row)   ●     2 Integrated Child Seat   ●     Plane Shelf on Front Seat's Backrest   ●     Tyre Pressure Monitoring System (TPMS)   ●     12V Plugs in Centre Console and Boot   ●     Adjustable and Removeable Boot Cover   ●                                                                                                                                                                 | Auto Rain and Headlamps Sensors                                             | •     |
| Illuminated Sunvisors with Vanity Mirror   ●     Anti-Dazzle Interior Mirror   ●     3 Row Seats (2+3+2) with 2 <sup>nd</sup> Row Side Seats Easy Entry Function   ●     50:50 Folding Rear Seats (3 <sup>rd</sup> Row)   ●     2 Integrated Child Seat   ●     Plane Shelf on Front Seat's Backrest   ●     Tyre Pressure Monitoring System (TPMS)   ●     12V Plugs in Centre Console and Boot   ●     Adjustable and Removeable Boot Cover   ●                                                                                                                                                                                                                 | Climatronic 3 Zone Aircon with 2 <sup>nd</sup> Row Controls                 | ٠     |
| Anti-Dazzle Interior Mirror   ●     3 Row Seats (2+3+2) with 2 <sup>nd</sup> Row Side Seats Easy Entry Function   ●     50:50 Folding Rear Seats (3 <sup>rd</sup> Row)   ●     2 Integrated Child Seat   ●     Plane Shelf on Front Seat's Backrest   ●     Tyre Pressure Monitoring System (TPMS)   ●     12V Plugs in Centre Console and Boot   ●     Adjustable and Removeable Boot Cover   ●                                                                                                                                                                                                                                                                  | Air-con vents up to 3 <sup>rd</sup> row                                     | •     |
| 3 Row Seats [2+3+2] with 2 <sup>nd</sup> Row Side Seats Easy Entry Function   ●     50:50 Folding Rear Seats [3 <sup>rd</sup> Row]   ●     2 Integrated Child Seat   ●     Plane Shelf on Front Seat's Backrest   ●     Tyre Pressure Monitoring System (TPMS)   ●     12V Plugs in Centre Console and Boot   ●     Adjustable and Removeable Boot Cover   ●                                                                                                                                                                                                                                                                                                      | Illuminated Sunvisors with Vanity Mirror                                    | •     |
| 50:50 Folding Rear Seats (3rd Row)   •     2 Integrated Child Seat   •     Plane Shelf on Front Seat's Backrest   •     Tyre Pressure Monitoring System (TPMS)   •     12V Plugs in Centre Console and Boot   •     Adjustable and Removeable Boot Cover   •                                                                                                                                                                                                                                                                                                                                                                                                      | Anti-Dazzle Interior Mirror                                                 | •     |
| 2 Integrated Child Seat   ●     Plane Shelf on Front Seat's Backrest   ●     Tyre Pressure Monitoring System (TPMS)   ●     12V Plugs in Centre Console and Boot   ●     Adjustable and Removeable Boot Cover   ●                                                                                                                                                                                                                                                                                                                                                                                                                                                 | 3 Row Seats (2+3+2) with 2 <sup>nd</sup> Row Side Seats Easy Entry Function | •     |
| Plane Shelf on Front Seat's Backrest •   Tyre Pressure Monitoring System (TPMS) •   12V Plugs in Centre Console and Boot •   Adjustable and Removeable Boot Cover •                                                                                                                                                                                                                                                                                                                                                                                                                                                                                               | 50:50 Folding Rear Seats (3 <sup>rd</sup> Row)                              | ٠     |
| Tyre Pressure Monitoring System (TPMS) •   12V Plugs in Centre Console and Boot •   Adjustable and Removeable Boot Cover •                                                                                                                                                                                                                                                                                                                                                                                                                                                                                                                                        | 2 Integrated Child Seat                                                     | •     |
| 12V Plugs in Centre Console and Boot •   Adjustable and Removeable Boot Cover •                                                                                                                                                                                                                                                                                                                                                                                                                                                                                                                                                                                   | Plane Shelf on Front Seat's Backrest                                        | •     |
| Adjustable and Removeable Boot Cover                                                                                                                                                                                                                                                                                                                                                                                                                                                                                                                                                                                                                              | Tyre Pressure Monitoring System (TPMS)                                      | •     |
|                                                                                                                                                                                                                                                                                                                                                                                                                                                                                                                                                                                                                                                                   | 12V Plugs in Centre Console and Boot                                        | •     |
| Integrated Sunshade on Sliding Doors                                                                                                                                                                                                                                                                                                                                                                                                                                                                                                                                                                                                                              | Adjustable and Removeable Boot Cover                                        | •     |
|                                                                                                                                                                                                                                                                                                                                                                                                                                                                                                                                                                                                                                                                   | Integrated Sunshade on Sliding Doors                                        | •     |