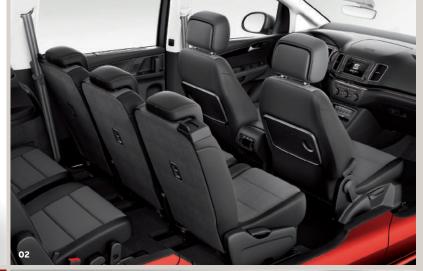

# Design.

**01 Front grille.** Chrome trimming for an added touch of class.

**02 The power of seven.** 7-seater comfort for the entire family.

**03 Wheel appeal.** Roll in style with 18" Akira Alloy wheels.

**04 Open sesame.** Electric sliding doors and tailgate makes for easy access.

**05 Foldable seats.** 32 configurations with up to 2,297L of boot space.

**06 Added class.** In-flight foldable table for that added class.