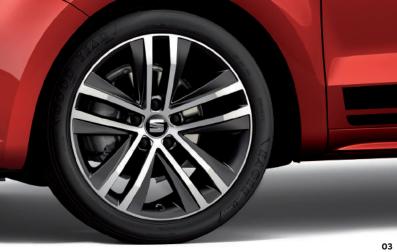

# Design.

**01 Front grille.** Chrome trimming for an added touch of class.

**02 The power of seven.** 7-seater comfort for the entire family.

**03 Wheel appeal.** Roll in style with 18" Akira Alloy wheels.