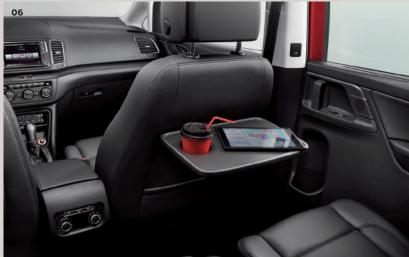

**04 Open sesame.** Electric sliding doors and tailgate makes for easy access.

**05 Foldable seats.** 32 configurations with up to 2,297L of boot space.

**06 Added class.** In-flight foldable table for that added class.