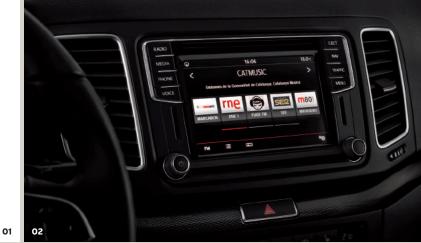

# Technology and comfort.

**O1 Engine.** TSI Turbo engine for combines power and fuel efficiency.

**O2 Enjoy the sound.** Bring the world to you SEAT Full Link with Apple CarPlay<sup>™</sup> and Android Auto<sup>™</sup> connectivity.

#### Audio System

18"

| Full Link (MirrorLink™, Andriod Auto & Apple Carplay™)  | ۲ |
|---------------------------------------------------------|---|
| 6.5" Media System Plus with USB & Bluetooth® Connection | • |
| Speakers                                                | 8 |