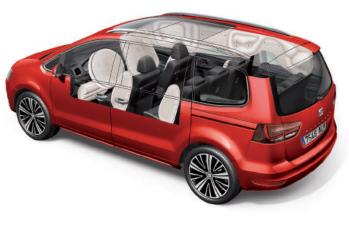

rgrated child seat and ISOFIX points.

2 integrated child seats on the  $2^{nd}$  row and ISOFIX points on the  $2^{nd}$  and  $3^{rd}$  row for the safety of your little ones.

**02 The sky's the limit.** Take on the city slopes with confidence with Hill Hold Control.

03 Safety to the power of 7.

7 Airbags for driver's protection.

#### 04 ESC.

Electronic stability control, Any sign of a slip and your SEAT Alhambra springs into action, reducing acceleration as the Multi-collision Brake System stops dangerous skids in their tracks.

#### 05 See them all.

Blind Spot detection system lets you know if there's anything approaching from behind.

#### 06 Park distance control.

Ready to say goodbye to stress? With front & rear sensors, parking's as easy as following the projected path.













# Technical data and equipment.

Akira Alloy Rims Size (Anti-theft bolts)

| Engine                                      | 1.4 TSI 150 HP (110 KW) DSG                                 | 2.0 TSI 220 HP (162 KW) DSG |
|---------------------------------------------|-------------------------------------------------------------|-----------------------------|
| Cylinder/Valve (total)                      | 4/16                                                        | 4/16                        |
| Displacement (cc)                           | 1,395                                                       | 1,984                       |
| Transmission                                | 6-SPD Dual Clutch Automatic (DSG)                           |                             |
| Maximum power (