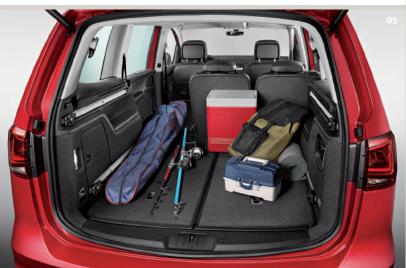

**04 Open sesame.** Electric sliding doors and tailgate makes for easy access.

**05 Foldable seats.** 32 configurations with up to 2,297L of boot space.

**06 Added class.** In-flight foldable table for that added class.