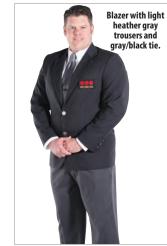

#### **Blazers**

Dark Gray. Men's sizes: 34-60 even; short, regular and long. Women's sizes: 4-30 even; regular.

| Description | ltem  |
|-------------|-------|
| Men's       | JC023 |
| Women's     | JC034 |

# Polyester/Wool Trousers

Colors: Dark or Light Heather Gray. Men's sizes: 28-60 even. Women's sizes: 4-28 even. Hemming up to 36".

| Description | ltem  |  |
|-------------|-------|--|
| Men's       | TR608 |  |
| Women's     | TR610 |  |

# Ties

Colors: red/black or gray/black.
Description
3D Block
UA749
Brick
UA751

Tie Bar with Securitas Logo Nickel satin finish. Spring clutch back. JW180