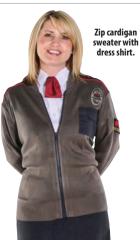

## Zip Cardigan Sweater

| Gray. Unisex. Sizes: XS- | -6X.  |
|--------------------------|-------|
| Description              | ltem  |
| Standard emblem          | SW976 |
| Plain                    | SW893 |

# **Dress Shirts**

White. Men's sizes (neck/sleeve): 141/2-231/2/33-37. Women's sizes: S-4X.

| Description          | ltem  |
|----------------------|-------|
| Men's Long Sleeve    | SR074 |
| Men's Short Sleeve   | SR075 |
| Women's Long Sleeve  | SR076 |
| Women's Short Sleeve | SR077 |