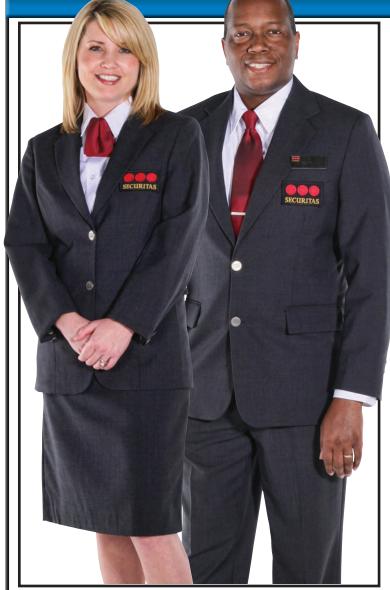

# **Service/Reception**

# Apparel

#### **Blazers**

Dark Gray. Men's sizes: 34-60 even; short, regular and long. Women's sizes: 4-30 even; regular.

| Description | ltem  |
|-------------|-------|
| Men's       | JC023 |
| Women's     | JC034 |