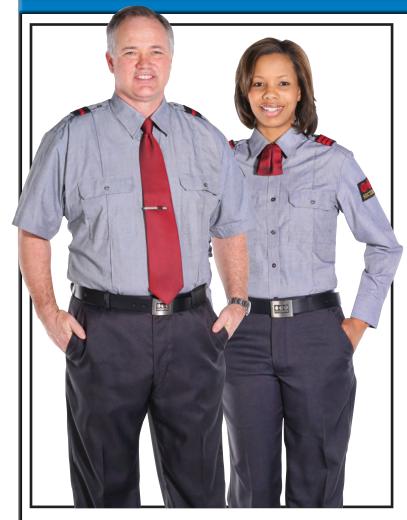

# **Military/Stationary**

# Apparel

Itom

ltom

#### **Military Shirts**

Heather gray or white. Men's sizes: Long sleeve (neck/sleeve): 14½-23½/33-37. Short sleeve sizes (neck): 14½-23½ (see online for specific sizes). Women's sizes: S-4X.

|             |        |                  | item   | item    |
|-------------|--------|------------------|--------|---------|
| Description | Sleeve | Customization (H |        | (White) |
| Men's       | Long   | Standard emblem  | SR1841 | SR4353  |
| Men's       | Long   | Plain            | SR068  | SH1440  |
| Men's       | Short  | Standard emblem  | SR184  | SH4352  |
| Men's       | Short  | Plain            | SR069  | SH612   |
| Women's     | Long   | Standard emblem  | SR1843 | SR3415  |
| Women's     | Long   | Plain            | SR070  | SR573   |
| Women's     | Short  | Standard emblem  | SR1844 | SR3416  |
| Women's     | Short  | Plain            | SR071  | SR572   |
| Maternity   | Long   | Plain            | SR072  |         |
| Maternity   | Short  | Plain            | SR073  |         |
|             |        |                  |        |         |