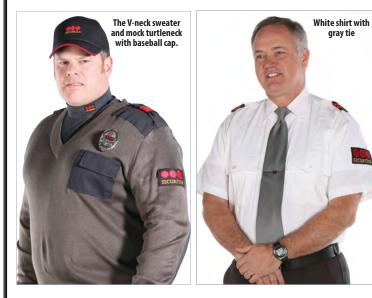

### Mock Turtleneck with Securitas Logo

Dark Gray. Unisex. Sizes: XS-5X. **SW949** 

### **Military V-Neck Sweater**

| Gray. Unisex. Sizes: XS-6X. |       |  |  |
|-----------------------------|-------|--|--|
| Description                 | ltem  |  |  |
| Standard emblem             | SW968 |  |  |
| Plain                       | SW892 |  |  |