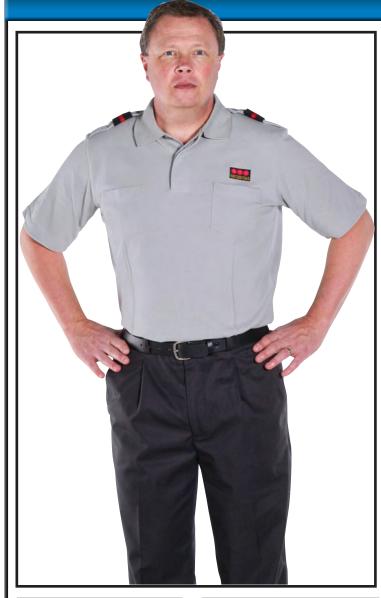

## Polo with Securitas Logo

Gray. Unisex. Sizes XS-6X. Description Item Long Sleeve SW889 Short Sleeve SW887

#### Trousers

Charcoal. Men's sizes:28-60. Women's sizes: 4-28. Hemming up to 36". **Description** Item

Men's TR614 Women's TR615