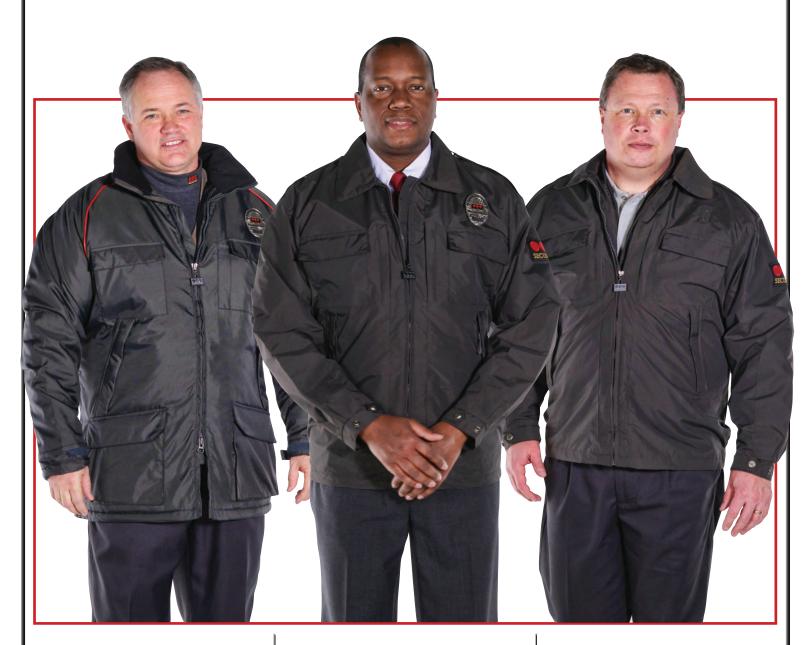

# Outerwear

### Parka

Gray. Removable hood. Sizes: XS-6X. Description Item Standard emblem JA683 Plain JA723

K. 83 23

#### Windbreaker

Gray. Sizes: XS-6X. Description Standard emblem Plain

ltem JA682 JA722

### **Bomber Jacket**

Gray. Removable liner. Sizes: XS-6X. Description Item Standard emblem JA681 Plain JA721