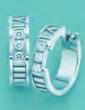

26

B. Atlas\* bangle in 18k white gold with diamonds and a hinge, medium or large.

A. Atlas® ring in 18k white gold with a diamond.

C. Atlas\* hoop earrings in 18k white gold with diamonds, for pierced ears.