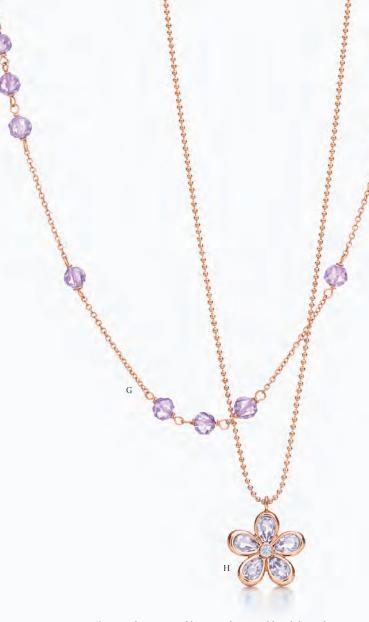

F. Tiffany Garden flower pendant in 18k gold with peridots and a diamond, small.

Tiffany Garden. G. Necklace in 18k rose gold with lavender amethyst beads. H. Flower pendant in 18k rose gold with lavender amethysts and a diamond, small.