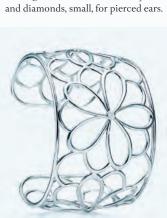

D. Tiffany Garden flower hoop earrings in sterling silver, large, for pierced ears.

C. Tiffany Garden flower earrings in 18k rose gold with lavender amethysts

E. Tiffany Garden flower cuff in sterling silver with a diamond.