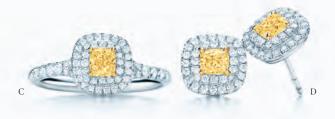

# Pure As Sunlight

Tiffany Yellow Diamonds. A. Tiffany Bezet pendant in 18k gold and platinum.

B. Tiffany Bezet pendant in 18k gold. C. Tiffany Soleste ring in 18k gold and platinum in a diamond setting. D. Tiffany Soleste earrings in 18k gold and platinum in a diamond setting, for pierced ears.