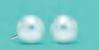

## Have A Ball

A. Tiffany cultured freshwater pearl necklace with a sterling silver clasp, 7 to 8 mm pearls.

B. Tiffany cultured freshwater pearl earrings with sterling silver posts, 8 to 9 mm pearls.

C. Tiffany cultured freshwater pearl bracelet with a sterling silver clasp,  $4\frac{1}{2}$  to 5 mm pearls.