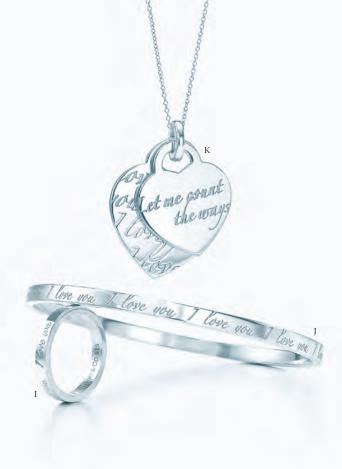

### A Flair For Words

Tiffany Notes. I. "I Love You" ring in sterling silver, narrow.
J. "I Love You" narrow bangle in sterling silver, medium
or large. K. "Let Me Count The Ways" and "I Love You" double
heart tag pendant in sterling silver.