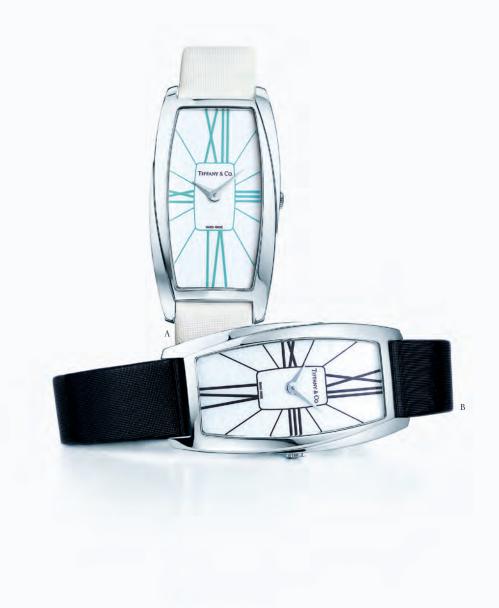

# Style By Design

 $\begin{array}{c} {\rm Atlas\,^{*}\,bangles,\,medium\,or\,large.} & {\rm G.\,\,In\,18k\,gold.} \\ {\rm H.\,\,In\,sterling\,silver.} \end{array}$ 

A. Tiffany Gemea\* watch in stainless steel with Tiffany Blue numerals, white satin-finish strap, quartz movement, Swiss-made.

B. Tiffany Gemea\* watch in stainless steel with black numerals, black satin-finish strap, quartz movement, Swiss-made. C. Atlas\* dome watch in stainless steel and 18k rose gold, quartz movement, Swiss-made.