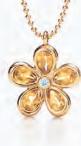

F. Tiffany Garden flower pendant in 18k gold with peridots and a diamond, small.

Tiffany Garden. G. Necklace in 18k rose gold with lavender amethyst beads. H. Flower pendant in 18k rose gold with lavender amethysts and a diamond, small.