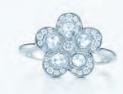

F. Tiffany Garden flower pendant in platinum with diamonds, mini.

G. Tiffany Garden flower ring in platinum with diamonds.

H. Bow ring in platinum with diamonds.

I. Bow pendant in platinum with diamonds.