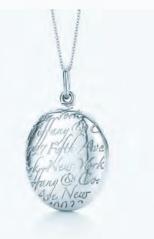

D. Tiffany Notes "Tiffany & Co." small round tag bracelet in sterling silver.

E. Tiffany Notes "727 Fifth Avenue" locket in sterling silver. F. Sterling silver chain, sold separately.

G. Tiffany Notes "Dream A Little Dream" heart tag pendant in sterling silver.