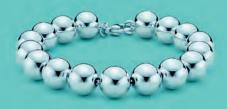

D. Return to Tiffany™ small heart tag in sterling silver on a cultured freshwater pearl bracelet, 7 to 8 mm pearls.

E. Tiffany Beads bracelet in sterling silver, 10 mm beads.

F. Tiffany Beads earrings in sterling silver, 8 mm beads, for pierced ears. Also with 10 mm beads.