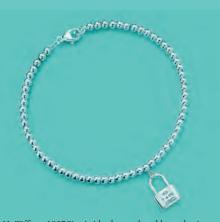

G. Return to Tiffany™ mini heart tag on a bead bracelet in sterling silver, 4 mm beads.

A. Tiffany Notes "I Love You" heart tag pendant in sterling silver, small.

B. Tiffany Notes alph<mark>abet disc</mark> charm in 18k gold, small, all letters available. C. Small beaded chain in 18k gold, sold separately.