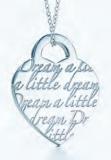

D. Tiffany Notes "Tiffany & Co." small round tag bracelet in sterling silver.

E. Tiffany Notes "727 Fifth Avenue" locket in sterling silver. F. Sterling silver chain, sold separately.

G. Tiffany Notes "Dream A Little Dream" heart tag pendant in sterling silver.