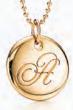

G. Return to Tiffany™ mini heart tag on a bead bracelet in sterling silver, 4 mm beads.

A. Tiffany Notes "I Love You" heart tag pendant in sterling silver, small.

B. Tiffany Notes alph<mark>abet disc</mark> charm in 18k gold, small, all letters available. C. Small beaded chain in 18k gold, sold separately.