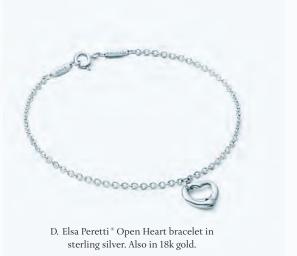

Elsa Peretti \* Diamonds by the Yard \* bracelet in sterling silver with a diamond.



C. Elsa Peretti® Color by the Yard earrings in sterling

silver with tsavorites, for pierced ears.

E. Elsa Peretti\* Color by the Yard bracelet in sterling silver with three tsavorites.



F. Elsa Peretti \* Diamonds by the Yard \* necklace in sterling silver with a diamond.



G. Elsa Peretti <sup>®</sup> Alphabet pendants in sterling silver, small. Also in 18k gold. All letters available. Original designs copyrighted by Elsa Peretti.

42



A. Elsa Peretti ® Open Heart pendant in sterling silver.



B. Elsa Peretti $^{\rm \tiny 8}$  Open Heart earrings in 18k rose or yellow gold, for pierced ears.



C. Elsa Peretti® Open Heart earrings in 18k gold, medium, for pierced ears. Also in sterling silver.



F. Elsa Peretti ® Open Heart pendant in 18k rose or yellow gold.



E. Elsa Peretti® Open Heart earrings in sterling silver, for pierced ears.



Elsa Peretti® designs in red lacquer over Japanese hardwood. G. Sevillana pendant, on a black silk cord. H. Bangle, small, medium or large. Additional colors available. Original designs copyrighted by Elsa Peretti.



Tiffany charms. A. Tiffany Notes alphabet disc in sterling silver. All letters available.

B. "Love" in 18k rose gold. C. Tiffany Keys heart key in sterling silver with a diamond.

D. Tiffany Hearts™ in 18k gold. E. Return to Tiffany™ heart tag in sterling silver, medium. F. Tiffany & Co.\* Shopping Bag in sterling silver with Tiffany Blue enamel finish. G. Flip-flop in sterling silver with red enamel finish. H. Oval clasping link