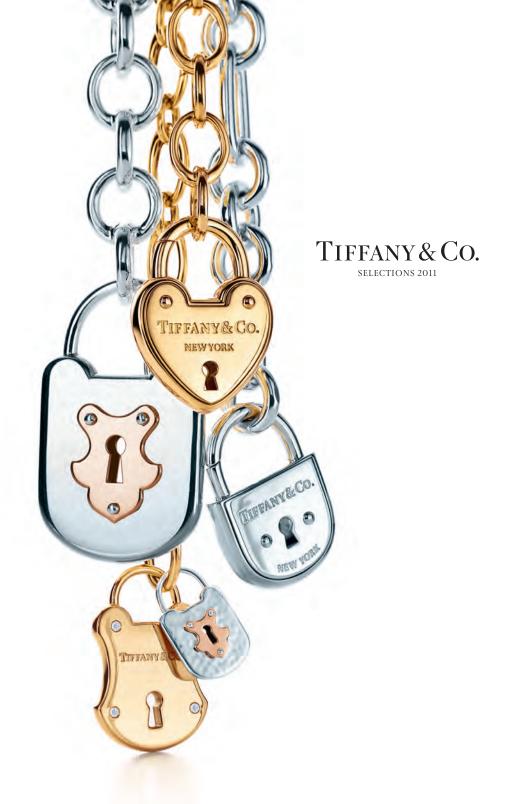

Front cover, clockwise: Heart lock in 18k gold, medium. Lock opens and closes.

Round link bracelet in 18k gold with two clasping ends. Arc lock bracelet in sterling silver with rectangular and round links, medium lock. Lock opens and closes.

Vintage lock in textured sterling silver and 18k rose gold, mini. Oval link bracelet in 18k gold with two clasping ends. Emblem lock in 18k gold with diamonds, large. Vintage lock in sterling silver and 18k rose gold, ultra large. Round link bracelet in sterling silver with two clasping ends.