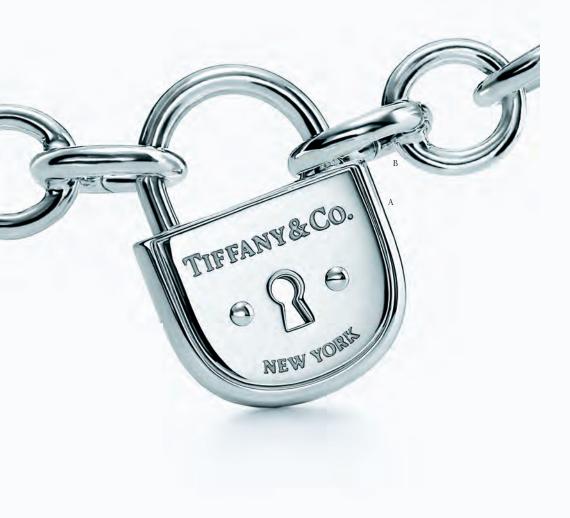

A. Vintage lock in sterling silver and 18k rose gold, ultra large.
B. Emblem lock in 18k rose gold, medium.
C. Round link bracelet in sterling silver with two clasping ends.

Tiffany Locks. A. Arc lock in sterling silver, medium. Lock opens and closes. B. Round link bracelet in sterling silver with two clasping ends. C. Heart lock in sterling silver, medium. Lock opens and closes. D. Oval link bracelet in sterling silver with two clasping ends. E. Arc lock in 18k gold, medium. Lock opens and closes. F. Round link bracelet in 18k gold with two clasping ends.