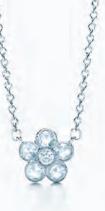

F. Tiffany Garden flower pendant in platinum with diamonds, mini.

G. Tiffany Garden flower ring in platinum with diamonds.

H. Bow ring in platinum with diamonds.

I. Bow pendant in platinum with diamonds.