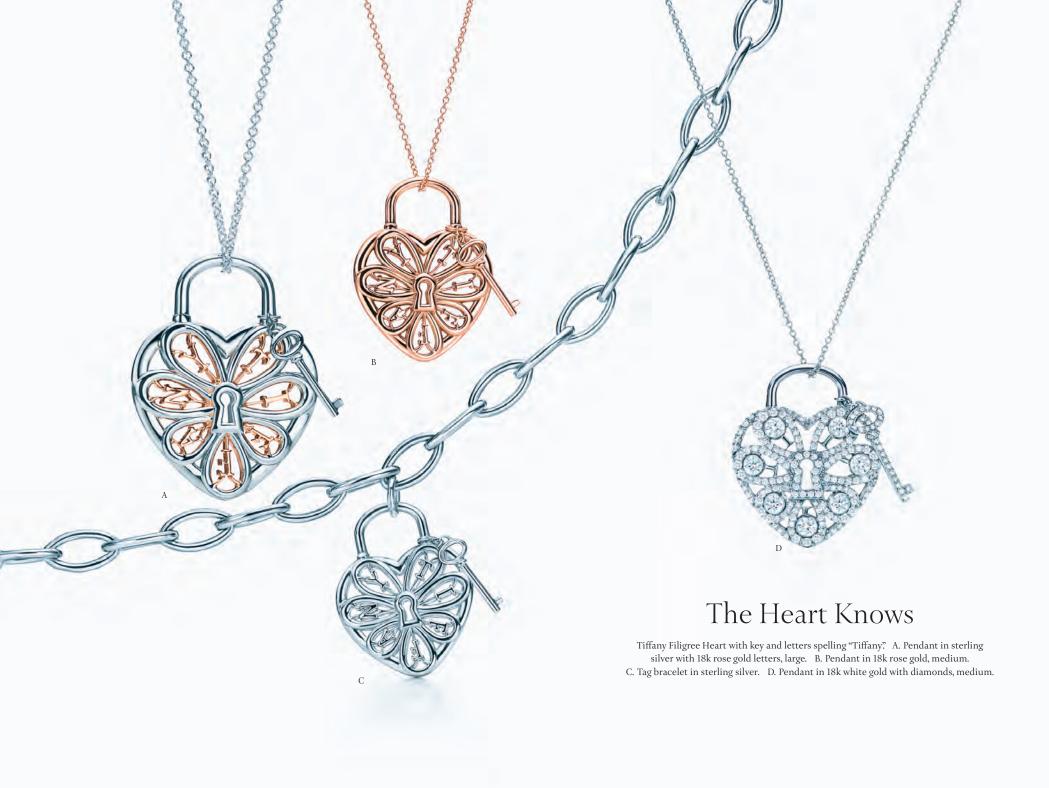

Tiffany Locks mini heart lock pendants. A. In sterling silver.
B. In 18k yellow gold. C. In 18k rose gold.

Tiffany Hearts™ double-row pendants in platinum with diamonds. D. Large. E. Small.