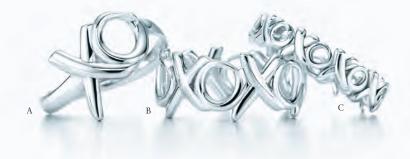

E. Paloma's X pendant in sterling silver, small.
Also in 18k gold.

Paloma's Graffiti rings in sterling silver.

A. Paloma Picasso\* Love & Kisses. B. Love & Kisses, wide. C. Love & Kisses, narrow. Original designs copyrighted by Paloma Picasso.

F. Paloma Picasso  $^{\rm a}{\rm Love}$  & Kisses pendant in 18k white, rose or yellow gold with diamonds, mini.

G. Paloma Picasso®Love & Kisses bangle in sterling silver, medium or large.

H. Paloma's X earrings in 18k gold, mini, for pierced ears. Also in sterling silver.