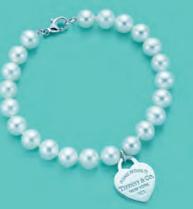

D. Return to Tiffany™ small heart tag in sterling silver on a cultured freshwater pearl bracelet, 7 to 8 mm pearls.

E. Tiffany Beads bracelet in sterling silver, 10 mm beads.

F. Tiffany Beads earrings in sterling silver, 8 mm beads, for pierced ears. Also with 10 mm beads.