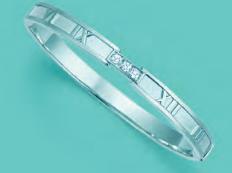

26

B. Atlas\* bangle in 18k white gold with diamonds and a hinge, medium or large.

A. Atlas® ring in 18k white gold with a diamond.

C. Atlas\* hoop earrings in 18k white gold with diamonds, for pierced ears.