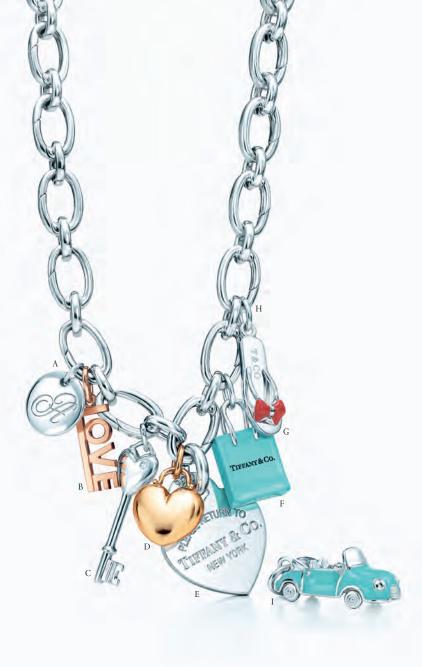

Tiffany charms. A. Tiffany Notes alphabet disc in sterling silver. All letters available.

B. "Love" in 18k rose gold. C. Tiffany Keys heart key in sterling silver with a diamond.

D. Tiffany Hearts™ in 18k gold. E. Return to Tiffany™ heart tag in sterling silver, medium. F. Tiffany & Co.\* Shopping Bag in sterling silver with Tiffany Blue enamel finish. G. Flip-flop in sterling silver with red enamel finish. H. Oval clasping link bracelet in sterling silver. I. Convertible in sterling silver with Tiffany Blue enamel finish.