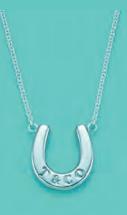

E. Tiffany Somerset ™ narrow hoop earrings in sterling silver, small, for pierced ears.

F. Tiffany 1837™ circle pendant in sterling silver, medium.

G. T&CO.® horseshoe pendant in sterling silver.

H. Tiffany 1837™ mini lock on a bead bracelet in sterling silver, 3 mm beads.