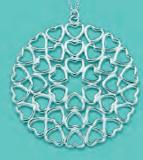

I. Jean Schlumberger Lynn ring in platinum with diamonds. Also in 18k gold.

20

A. Paloma's Crown of Hearts open pendant in sterling silver. Also in 18k yellow or rose gold.

B. Paloma Picasso® Love & Kisses ring in 18k white or rose gold with three diamonds.

C. Paloma's Crown of Hearts three-row open ring in sterling silver.

D. Paloma's Crown of Hearts open medallion pendant in sterling silver.

G. Paloma's Crown of Hearts open medallion pendant in 18k yellow, white and rose gold. Original designs copyrighted by Paloma Picasso.