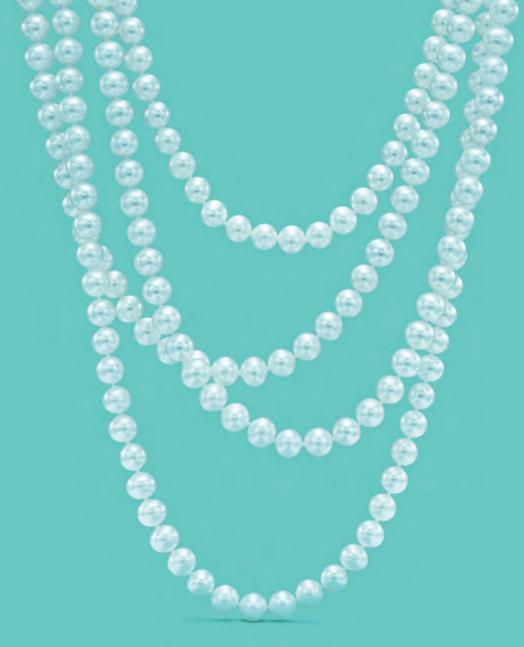

## Have A Ball

A. Tiffany cultured freshwater pearl necklace with a sterling silver clasp, 7 to 8 mm pearls.

B. Tiffany cultured freshwater pearl earrings with sterling silver posts, 8 to 9 mm pearls.

C. Tiffany cultured freshwater pearl bracelet with a sterling silver clasp,  $4\frac{1}{2}$  to 5 mm pearls.