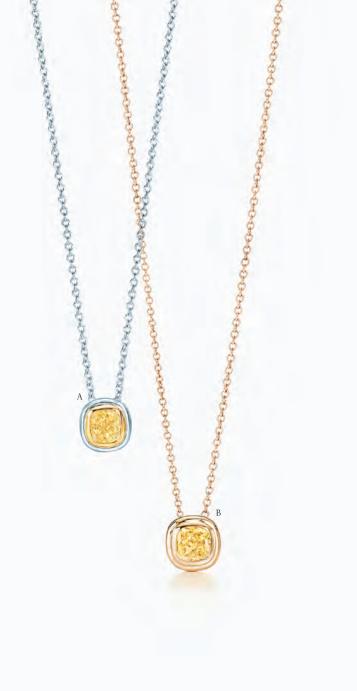

# Pure As Sunlight

Tiffany Yellow Diamonds. A. Tiffany Bezet pendant in 18k gold and platinum.

B. Tiffany Bezet pendant in 18k gold. C. Tiffany Soleste ring in 18k gold and platinum in a diamond setting. D. Tiffany Soleste earrings in 18k gold and platinum in a diamond setting, for pierced ears.