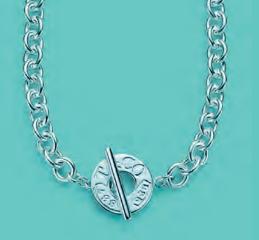

C. Tiffany 1837™ toggle necklace in sterling silver.

D. Tiffany 1837™ narrow hoop earrings in sterling silver, small, for pierced ears.

Tiffany Somerset  $^{\rm m}$  in sterling silver with diamonds. A. Bracelet. B. Ring.