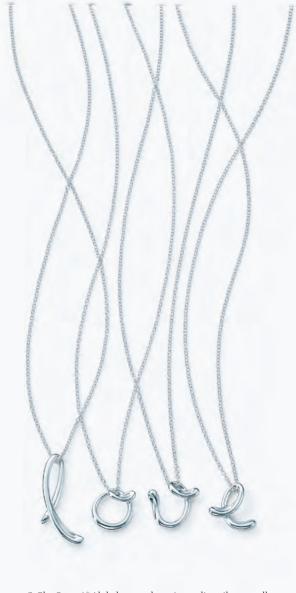

### A Flair For Words

Tiffany Notes. I. "I Love You" ring in sterling silver, narrow.
J. "I Love You" narrow bangle in sterling silver, medium
or large. K. "Let Me Count The Ways" and "I Love You" double
heart tag pendant in sterling silver.