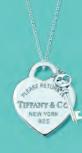

A. Return to Tiffany™ heart tag toggle necklace in sterling silver.

B. Return to Tiffany  $^{\text{\tiny{TM}}}$  heart earrings in sterling silver, mini, for pierced ears.

C. Return to Tiffany  $^{\text{™}}$  heart lock pendant in sterling silver, mini.

# The Heart Of Tiffany

G. Return to Tiffany™ double heart tag pendant in sterling silver, mini.