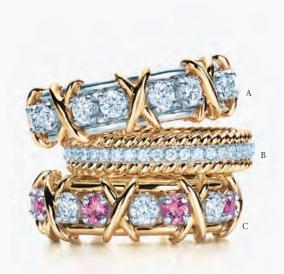

# Dazzling Diamonds

Tiffany Celebration rings in platinum with diamonds. A. Tiffany Bezet.
B. Shared setting with pink sapphires. C. Victoria alternating.
D. Etoile three-row with pavé diamonds. E. Tiffany Legacy with pink sapphires.