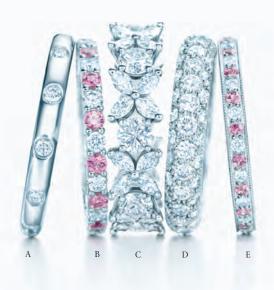

# Dazzling Diamonds

Tiffany Celebration rings in platinum with diamonds. A. Tiffany Bezet.
B. Shared setting with pink sapphires. C. Victoria alternating.
D. Etoile three-row with pavé diamonds. E. Tiffany Legacy with pink sapphires.