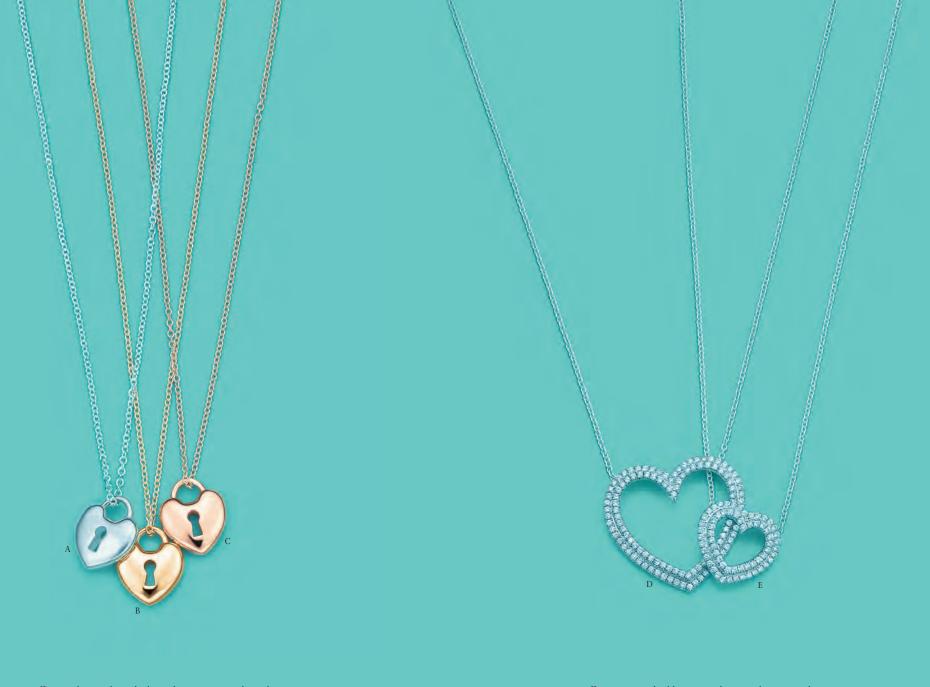

Tiffany Locks mini heart lock pendants. A. In sterling silver.
B. In 18k yellow gold. C. In 18k rose gold.

Tiffany Hearts™ double-row pendants in platinum with diamonds. D. Large. E. Small.