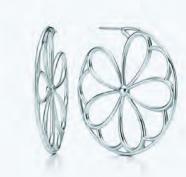

J. Tiffany Garden flower earrings in platinum with diamonds, small, for pierced ears.

 $\label{eq:K.Bow} \text{K. Bow earrings in platinum with diamonds,} \\ \text{for pierced ears.}$ 

10

 $\label{eq:A.Tiffany diamond earrings in platinum,} A.\ Tiffany\ diamond\ earrings\ in\ platinum,\\ for\ pierced\ ears.$ 