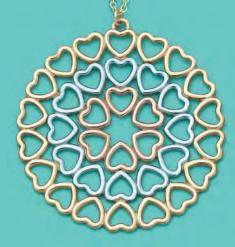

I. Jean Schlumberger Lynn ring in platinum with diamonds. Also in 18k gold.

20

A. Paloma's Crown of Hearts open pendant in sterling silver. Also in 18k yellow or rose gold.

B. Paloma Picasso® Love & Kisses ring in 18k white or rose gold with three diamonds.

C. Paloma's Crown of Hearts three-row open ring in sterling silver.

D. Paloma's Crown of Hearts open medallion pendant in sterling silver.

G. Paloma's Crown of Hearts open medallion pendant in 18k yellow, white and rose gold. Original designs copyrighted by Paloma Picasso.