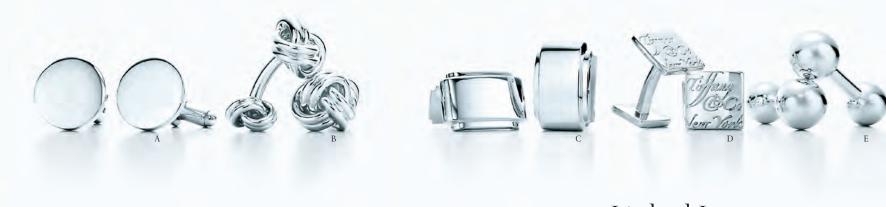

## Linked In

 $\label{eq:condition} \begin{tabular}{ll} Tiffany cuff links in sterling silver. A. Round. B. Double Knot. C. Tiffany Metropolis. D. Tiffany Notes "Tiffany & Co."." E. Barbell. \\ \end{tabular}$ 