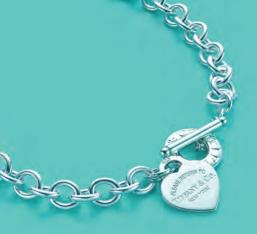

A. Return to Tiffany™ heart tag toggle necklace in sterling silver.

B. Return to Tiffany  $^{\text{\tiny{TM}}}$  heart earrings in sterling silver, mini, for pierced ears.

C. Return to Tiffany  $^{\text{™}}$  heart lock pendant in sterling silver, mini.

D. Return to Tiffany™ heart tag toggle bracelet in sterling silver.

E. Return to Tiffany™ heart tag bracelet in sterling silver.

F. Return to Tiffany ™ heart tag key pendant in sterling silver, medium.