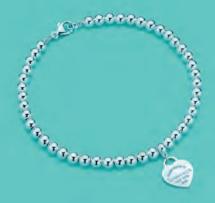

G. Return to Tiffany™ mini heart tag on a bead bracelet in sterling silver, 4 mm beads.

A. Tiffany Notes "I Love You" heart tag pendant in sterling silver, small.

B. Tiffany Notes alph<mark>abet disc</mark> charm in 18k gold, small, all letters available. C. Small beaded chain in 18k gold, sold separately.