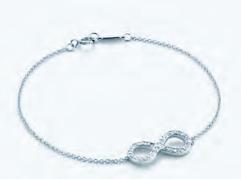

 $\label{eq:B.Tiffany Infinity pendant in platinum} B. \ Tiffany Infinity pendant in platinum with diamonds.$ 

C. Tiffany diamond pendant in platinum.

D. Tiffany Jazz  $^{\rm TM}$  graduated drop earrings in platinum with diamonds, for pierced ears.