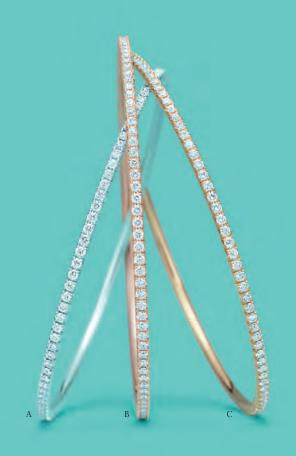

## City Chic

Tiffany Metro. A. Bangle in 18k white gold with diamonds, medium or large.
B. Bangle in 18k rose gold with diamonds, medium or large. C. Bangle in
18k yellow gold with diamonds, medium or large. D. Oval pendant in 18k white
gold with diamonds. E. Ring in 18k yellow gold with diamonds. F. Ring in
18k white gold with aquamarines. G. Ring in 18k white gold with pink sapphires.