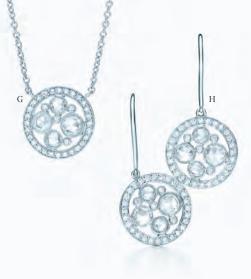

E. Tiffany Infinity bracelet in platinum with diamonds.

F. Tiffany Jazz  $^{\text{\tiny{TM}}}$  graduated drop pendant in platinum with diamonds.

 $\label{thm:condition} Tiffany\ Garden\ in\ platinum\ with\ diamonds.\quad G.\ Round\ cobblestone\ pendant.$   $H.\ Round\ cobblestone\ earrings,\ small,\ for\ pierced\ ears.$ 