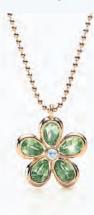

F. Tiffany Garden flower pendant in 18k gold with peridots and a diamond, small.

Tiffany Garden. G. Necklace in 18k rose gold with lavender amethyst beads. H. Flower pendant in 18k rose gold with lavender amethysts and a diamond, small.