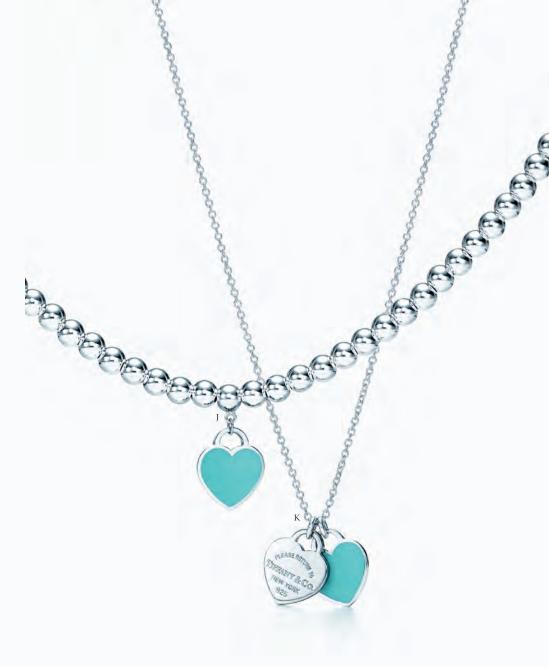

### The More The Merrier

Return to Tiffany™. J. Mini heart tag in sterling silver with Tiffany Blue enamel finish on a bead bracelet, 4 mm beads. K. Double mini heart tag pendant in sterling silver with Tiffany Blue enamel finish.

A. Return to Tiffany™ heart tag toggle necklace in sterling silver.

B. Return to Tiffany  $^{\text{\tiny{TM}}}$  heart earrings in sterling silver, mini, for pierced ears.

C. Return to Tiffany  $^{\text{™}}$  heart lock pendant in sterling silver, mini.