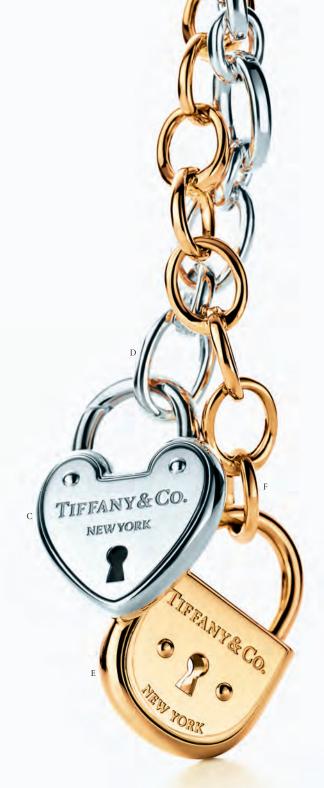

A. Vintage lock in sterling silver and 18k rose gold, ultra large.
B. Emblem lock in 18k rose gold, medium.
C. Round link bracelet in sterling silver with two clasping ends.

Tiffany Locks. A. Arc lock in sterling silver, medium. Lock opens and closes. B. Round link bracelet in sterling silver with two clasping ends. C. Heart lock in sterling silver, medium. Lock opens and closes. D. Oval link bracelet in sterling silver with two clasping ends. E. Arc lock in 18k gold, medium. Lock opens and closes. F. Round link bracelet in 18k gold with two clasping ends.