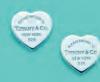

Tiffany Locks mini heart lock pendants. A. In sterling silver.
B. In 18k yellow gold. C. In 18k rose gold.

Tiffany Hearts™ double-row pendants in platinum with diamonds. D. Large. E. Small.