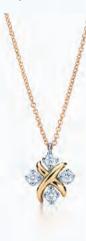

F. Tiffany Garden flower pendant in platinum with diamonds, mini.

G. Tiffany Garden flower ring in platinum with diamonds.

H. Bow ring in platinum with diamonds.

I. Bow pendant in platinum with diamonds.