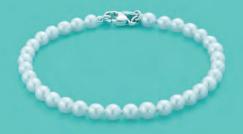

## Have A Ball

A. Tiffany cultured freshwater pearl necklace with a sterling silver clasp, 7 to 8 mm pearls.

B. Tiffany cultured freshwater pearl earrings with sterling silver posts, 8 to 9 mm pearls.

C. Tiffany cultured freshwater pearl bracelet with a sterling silver clasp,  $4\frac{1}{2}$  to 5 mm pearls.

D. Return to Tiffany™ small heart tag in sterling silver on a cultured freshwater pearl bracelet, 7 to 8 mm pearls.

E. Tiffany Beads bracelet in sterling silver, 10 mm beads.

F. Tiffany Beads earrings in sterling silver, 8 mm beads, for pierced ears. Also with 10 mm beads.