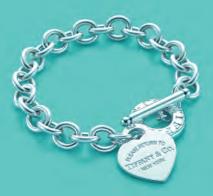

A. Return to Tiffany™ heart tag toggle necklace in sterling silver.

B. Return to Tiffany  $^{\text{\tiny{TM}}}$  heart earrings in sterling silver, mini, for pierced ears.

C. Return to Tiffany  $^{\text{™}}$  heart lock pendant in sterling silver, mini.

D. Return to Tiffany™ heart tag toggle bracelet in sterling silver.

E. Return to Tiffany™ heart tag bracelet in sterling silver.

F. Return to Tiffany ™ heart tag key pendant in sterling silver, medium.