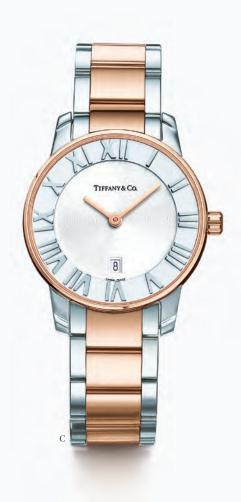

B. Tiffany Gemea\* watch in stainless steel with black numerals, black satin-finish strap, quartz movement, Swiss-made. C. Atlas\* dome watch in stainless steel and 18k rose gold, quartz movement, Swiss-made.