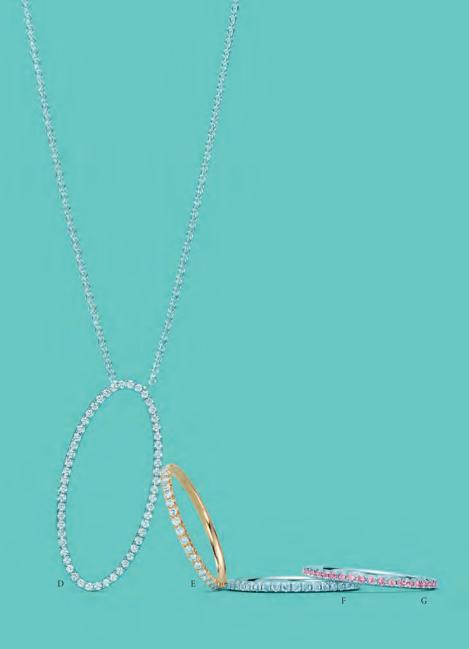

th diamonds.$ 



C. Tiffany diamond pendant in platinum.



D. Tiffany Jazz  $^{\rm TM}$  graduated drop earrings in platinum with diamonds, for pierced ears.



E. Tiffany Infinity bracelet in platinum with diamonds.



F. Tiffany Jazz  $^{\text{\tiny{TM}}}$  graduated drop pendant in platinum with diamonds.



 $\label{thm:condition} Tiffany\ Garden\ in\ platinum\ with\ diamonds.\quad G.\ Round\ cobblestone\ pendant.$   $H.\ Round\ cobblestone\ earrings,\ small,\ for\ pierced\ ears.$ 





# Pure As Sunlight

Tiffany Yellow Diamonds. A. Tiffany Bezet pendant in 18k gold and platinum.

B. Tiffany Bezet pendant in 18k gold. C. Tiffany Soleste ring in 18k gold and platinum in a diamond setting. D. Tiffany Soleste earrings in 18k gold and platinum in a diamond setting, for pierced ears.





## City Chic

Tiffany Metro. A. Bangle in 18k white gold with diamonds, medium or large.
B. Bangle in 18k rose gold with diamonds, medium or large. C. Bangle in
18k yellow gold with diamonds, medium or large. D. Oval pendant in 18k white
gold with diamonds. E. Ring in 18k yellow gold with diamonds. F. Ring in
18k white gold with aquamarines. G. Ring in 18k white gold with pink sapphires.



# The Thrill Of Discovery

Tiffany Keys. A. Oval twist key in sterling silver. B. Small beaded chain in sterling silver. C. Heart key in platinum with diamonds.D. Clover key in 18k gold with diamonds. E. Oval link chain in 18k gold.



F. Vintage oval key in platinum with diamonds. G. Fleur de lis key in platinum with diamonds. H. Oval link chain in 18k white gold. I. Daisy key in sterling silver with