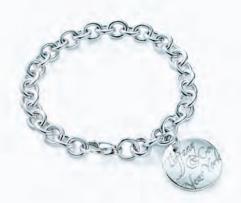

D. Tiffany Notes "Tiffany & Co." small round tag bracelet in sterling silver.

E. Tiffany Notes "727 Fifth Avenue" locket in sterling silver. F. Sterling silver chain, sold separately.

G. Tiffany Notes "Dream A Little Dream" heart tag pendant in sterling silver.