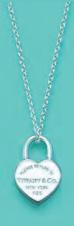

A. Return to Tiffany™ heart tag toggle necklace in sterling silver.

B. Return to Tiffany  $^{\text{\tiny{TM}}}$  heart earrings in sterling silver, mini, for pierced ears.

C. Return to Tiffany  $^{\text{™}}$  heart lock pendant in sterling silver, mini.