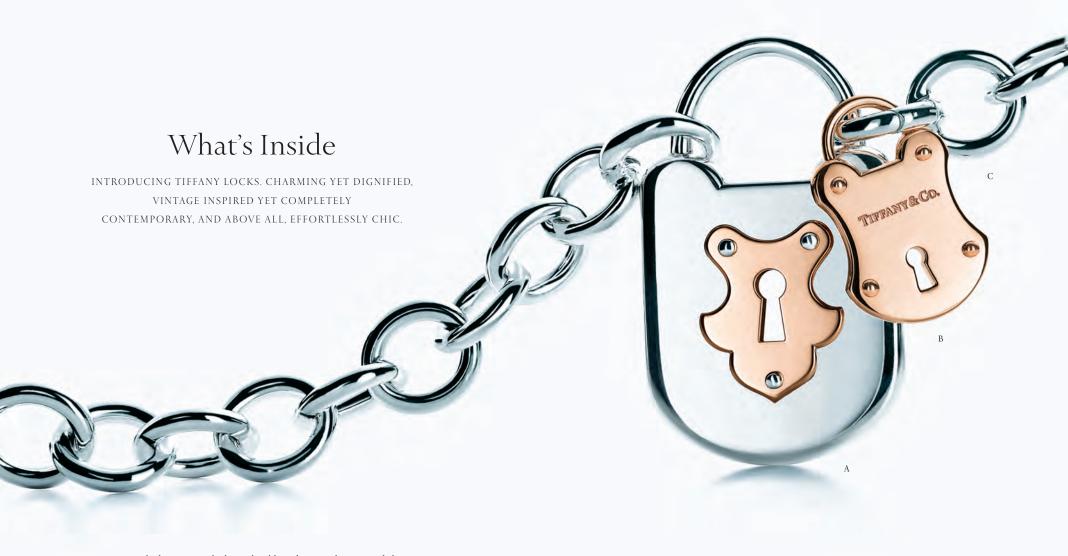

A. Vintage lock in sterling silver and 18k rose gold, ultra large.
B. Emblem lock in 18k rose gold, medium.
C. Round link bracelet in sterling silver with two clasping ends.

Tiffany Locks. A. Arc lock in sterling silver, medium. Lock opens and closes. B. Round link bracelet in sterling silver with two clasping ends. C. Heart lock in sterling silver, medium. Lock opens and closes. D. Oval link bracelet in sterling silver with two clasping ends. E. Arc lock in 18k gold, medium. Lock opens and closes. F. Round link bracelet in 18k gold with two clasping ends.