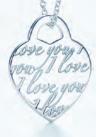

G. Return to Tiffany™ mini heart tag on a bead bracelet in sterling silver, 4 mm beads.

A. Tiffany Notes "I Love You" heart tag pendant in sterling silver, small.

B. Tiffany Notes alph<mark>abet disc</mark> charm in 18k gold, small, all letters available. C. Small beaded chain in 18k gold, sold separately.