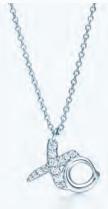

I. Paloma Picasso  $^{\circ}$  Loving Heart pendant in 18k gold, small. Also in sterling silver.

A. Tiffany Garden flower medallion pendant in sterling silver with a diamond, mini.

B. Tiffany Garden flower pendant in 18k gold with citrines and a diamond, small.