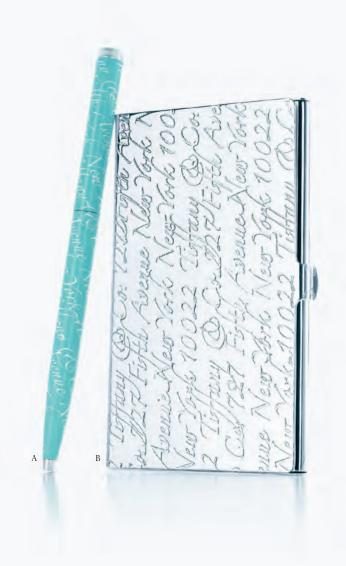

## Polished And Professional

A. Tiffany Notes "727 Fifth Avenue" retractable ballpoint purse pen in Tiffany Blue and white lacquer with sterling silver accents. B. Tiffany Notes "727 Fifth Avenue" business card case in sterling silver. C. Cosmetic bag in Tiffany Blue leather, small. D. Tiffany 1837 ™ circle key ring in sterling silver with Tiffany Blue enamel finish. E. Envelope in Tiffany Blue leather, small.