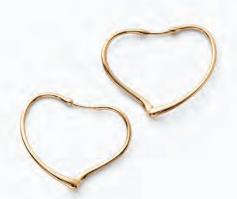

B. Elsa Peretti $^{\rm \tiny 8}$  Open Heart earrings in 18k rose or yellow gold, for pierced ears.

C. Elsa Peretti® Open Heart earrings in 18k gold, medium, for pierced ears. Also in sterling silver.

F. Elsa Peretti ® Open Heart pendant in 18k rose or yellow gold.

E. Elsa Peretti® Open Heart earrings in sterling silver, for pierced ears.

Elsa Peretti® designs in red lacquer over Japanese hardwood. G. Sevillana pendant, on a black silk cord. H. Bangle, small, medium or large. Additional colors available. Original designs copyrighted by Elsa Peretti.