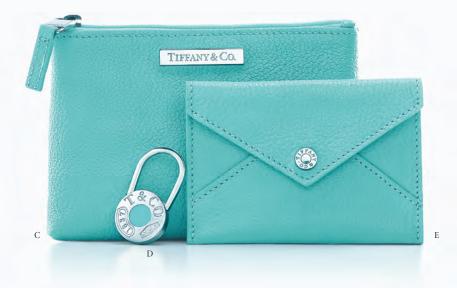

## Polished And Professional

A. Tiffany Notes "727 Fifth Avenue" retractable ballpoint purse pen in Tiffany Blue and white lacquer with sterling silver accents. B. Tiffany Notes "727 Fifth Avenue" business card case in sterling silver. C. Cosmetic bag in Tiffany Blue leather, small. D. Tiffany 1837 ™ circle key ring in sterling silver with Tiffany Blue enamel finish. E. Envelope in Tiffany Blue leather, small.