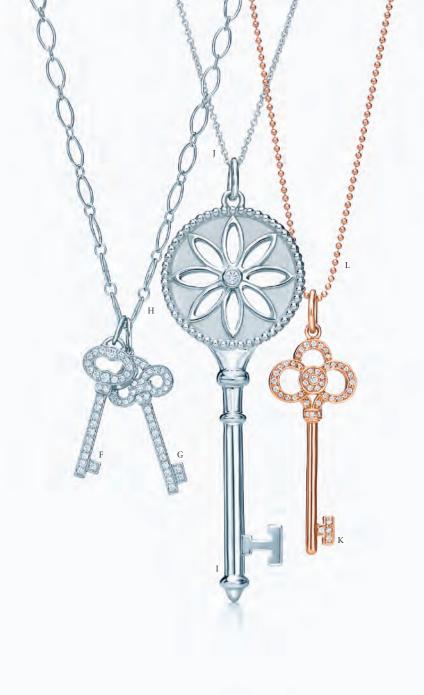

F. Vintage oval key in platinum with diamonds. G. Fleur de lis key in platinum with diamonds. H. Oval link chain in 18k white gold. I. Daisy key in sterling silver with a diamond. J. Sterling silver chain. K. Crown key in 18k rose gold with diamonds. L. Small beaded chain in 18k rose gold. Chains sold separately.