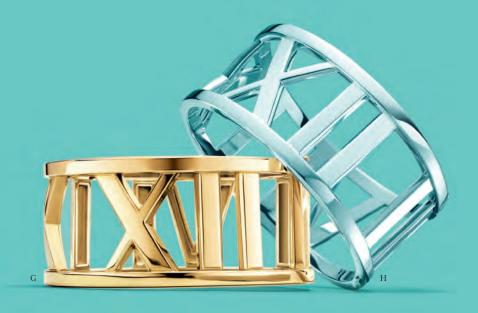

# Style By Design

 $\begin{array}{c} {\rm Atlas\,^{*}\,bangles,\,medium\,or\,large.} & {\rm G.\,\,In\,18k\,gold.} \\ {\rm H.\,\,In\,sterling\,silver.} \end{array}$ 

A. Tiffany Gemea\* watch in stainless steel with Tiffany Blue numerals, white satin-finish strap, quartz movement, Swiss-made.