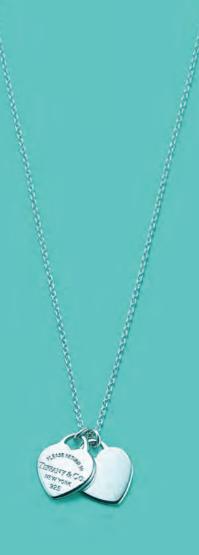

A. Return to Tiffany™ heart tag toggle necklace in sterling silver.

B. Return to Tiffany  $^{\text{\tiny{TM}}}$  heart earrings in sterling silver, mini, for pierced ears.

C. Return to Tiffany  $^{\text{™}}$  heart lock pendant in sterling silver, mini.

# The Heart Of Tiffany

G. Return to Tiffany™ double heart tag pendant in sterling silver, mini.