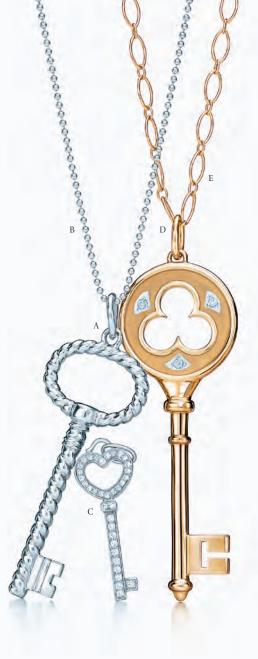

# The Thrill Of Discovery

Tiffany Keys. A. Oval twist key in sterling silver. B. Small beaded chain in sterling silver. C. Heart key in platinum with diamonds.D. Clover key in 18k gold with diamonds. E. Oval link chain in 18k gold.