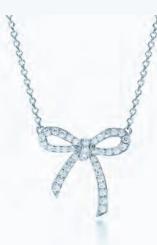

F. Tiffany Garden flower pendant in platinum with diamonds, mini.

G. Tiffany Garden flower ring in platinum with diamonds.

H. Bow ring in platinum with diamonds.

I. Bow pendant in platinum with diamonds.