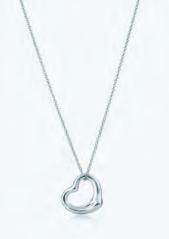

G. Elsa Peretti <sup>®</sup> Alphabet pendants in sterling silver, small. Also in 18k gold. All letters available. Original designs copyrighted by Elsa Peretti.

42

A. Elsa Peretti ® Open Heart pendant in sterling silver.

B. Elsa Peretti $^{\rm \tiny 8}$  Open Heart earrings in 18k rose or yellow gold, for pierced ears.

C. Elsa Peretti® Open Heart earrings in 18k gold, medium, for pierced ears. Also in sterling silver.

F. Elsa Peretti ® Open Heart pendant in 18k rose or yellow gold.