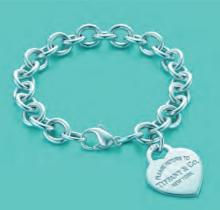

A. Return to Tiffany™ heart tag toggle necklace in sterling silver.

B. Return to Tiffany  $^{\text{\tiny{TM}}}$  heart earrings in sterling silver, mini, for pierced ears.

C. Return to Tiffany  $^{\text{™}}$  heart lock pendant in sterling silver, mini.

D. Return to Tiffany™ heart tag toggle bracelet in sterling silver.

E. Return to Tiffany™ heart tag bracelet in sterling silver.

F. Return to Tiffany ™ heart tag key pendant in sterling silver, medium.