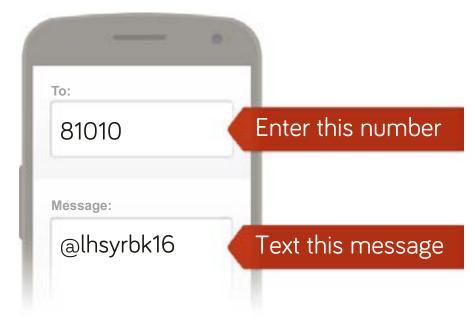

# Mrs. Novello would like you to join SeniorYearbookInfo!

To receive messages via text, text @lhsyrbk16 to 81010. You can optout of messages at anytime by replying, 'unsubscribe @lhsyrbk16'.

Trouble using 81010? Try texting @lhsyrbk16 to (609) 948-8933 instead.