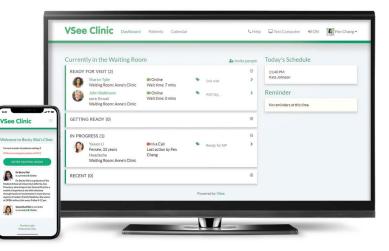

# **Video Telehealth Solutions**

|                                                                                                                                                         | VSee Clinic Dashboard                                                   | Patients Calenda                         | r               | <b>C</b> Help | Test Computer 🐠 ON 🧖 Fen Chang |
|---------------------------------------------------------------------------------------------------------------------------------------------------------|-------------------------------------------------------------------------|------------------------------------------|-----------------|---------------|--------------------------------|
|                                                                                                                                                         | Currently in the Waiting Roor                                           | n                                        |                 | Invite people | Today's Schedule               |
|                                                                                                                                                         | READY FOR VISIT (2)                                                     |                                          |                 | Θ             | 11:40 PM                       |
|                                                                                                                                                         | Sharon Tyler<br>Waiting Room: Anne's Clinic                             | Wolline<br>Walt time: 7 mins             | 2nd visit       | >             | Kate Johnson                   |
|                                                                                                                                                         | John Malkinson<br>sore throat                                           | Conline<br>Wait time: 0 mins             | Ndd tag         | >             | Reminder                       |
|                                                                                                                                                         | Waiting Room: Anne's Clinic                                             | Wat calle, o talla                       |                 |               | No reminders at this time.     |
| Clinic =                                                                                                                                                | GETTING READY (0)                                                       |                                          |                 |               |                                |
| e to Becky Wai's Clinic                                                                                                                                 | IN PROGRESS (1)                                                         |                                          |                 |               |                                |
| tor of patients waiting: 0<br>mergancy, please call 911<br>TER WAITING ROOM                                                                             | Yawen Li<br>Female, 32 years<br>Headache<br>Waiting Room: Anne's Clinic | In a Call<br>Last action by Fen<br>Chang | Ready for NP    | >             |                                |
| Dr Becky Wai<br>Is currently @ Online<br>Dr. Becky Wai is a graduate of the<br>od at University California, San<br>the brings to her General Practice a | RECENT (0)                                                              |                                          |                 | Ð             |                                |
| perimce and skills obtained<br>xds-on involvement in many diverse<br>nodern Family Medicine. She works<br>dine clinic every Friday 8-12 pm.             |                                                                         |                                          | Powered by VSee |               |                                |
| Senantha Khin is currently<br>Is currently Coline                                                                                                       |                                                                         |                                          |                 |               |                                |
| Provider Login<br>Powered by Vise                                                                                                                       |                                                                         |                                          |                 | -             |                                |