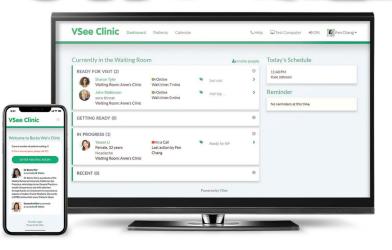

# **Video Telehealth Solutions**

|                                                                                                                                                         | VSee Clinic Dashboard                                                   | Patients Calenda                         | r               | <b>C</b> Help | Test Computer 🐠 ON 🧖 Fen Chang |
|---------------------------------------------------------------------------------------------------------------------------------------------------------|-------------------------------------------------------------------------|------------------------------------------|-----------------|---------------|--------------------------------|
|                                                                                                                                                         | Currently in the Waiting Roor                                           | n                                        |                 | Invite people | Today's Schedule               |
|                                                                                                                                                         | READY FOR VISIT (2)                                                     |                                          |                 | Θ             | 11:40 PM                       |
|                                                                                                                                                         | Sharon Tyler<br>Waiting Room: Anne's Clinic                             | Wolline<br>Walt time: 7 mins             | 2nd visit       | >             | Kate Johnson                   |
|                                                                                                                                                         | John Malkinson<br>sore throat                                           | Conline<br>Wait time: 0 mins             | Ndd tag         | >             | Reminder                       |
|                                                                                                                                                         | Waiting Room: Anne's Clinic                                             | Wat calle, o talla                       |                 |               | No reminders at this time.     |
| Clinic =                                                                                                                                                | GETTING READY (0)                                                       |                                          |                 |               |                                |
| e to Becky Wai's Clinic                                                                                                                                 | IN PROGRESS (1)                                                         |                                          |                 |               |                                |
| tor of patients waiting: 0<br>mergancy, please call 911<br>TER WAITING ROOM                                                                             | Yawen Li<br>Female, 32 years<br>Headache<br>Waiting Room: Anne's Clinic | In a Call<br>Last action by Fen<br>Chang | Ready for NP    | >             |                                |
| Dr Becky Wai<br>Is currently @ Online<br>Dr. Becky Wai is a graduate of the<br>od at University California, San<br>the brings to her General Practice a | RECENT (0)                                                              |                                          |                 | Ð             |                                |
| perimce and skills obtained<br>xds-on involvement in many diverse<br>nodern Family Medicine. She works<br>dine clinic every Friday 8-12 pm.             |                                                                         |                                          | Powered by VSee |               |                                |
| Senantha Khin is currently<br>Is currently Coline                                                                                                       |                                                                         |                                          |                 |               |                                |
| Provider Login<br>Powered by Vise                                                                                                                       |                                                                         |                                          |                 | -             |                                |