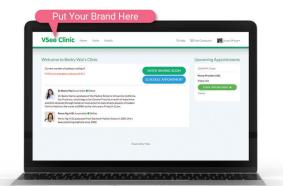

# **VSee Clinic**

Flexible Features To Fit Your Exact Visit Flow

## **Before the Visit**

- Click or embed-invite patients to your branded waiting room
- Allow walk-ins and/or scheduled visits
- Customize intake forms 2 lines or 2 pages
- Check wait times & visit progress from the patient queue
- Collect online credit card payments

## **During the Visit**

- Add family, interpreters ...on the fly
- Whiteboard on shared MRIs, labs, etc.
- Live stream digital otoscopes, EKGs, etc.

## After the Visit

- Send post-visit survey
- Auto-send visit notes, follow-ups
- Complete / review notes
- Set health goals together
- Track goal progress with Fitbit data, food diaries, etc.
- Securely message each other