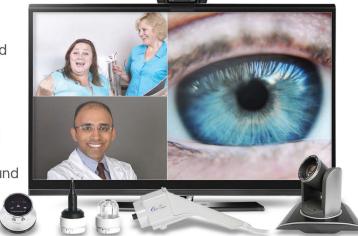

Use **VSee Clinic** to triage and process patients efficiently. Have patients sign into a simple no-registration waiting room. Have multiple managers and providers login and monitor the patient queue. Track exactly where patients are in your visit flow with custom tags. During the visit, see faces and live-stream medical device images at the same time. Just plug in the USB device to your regular laptop or mobile device, and your doctors can start examining patients virtually. Use a PTZ camera to let remote doctors control the camera view.

## **Key Features**

- Walk-in only waiting room + tagging
- HIPAA chat
- Online payments
- Live medical device streaming
- Far-end PTZ camera control