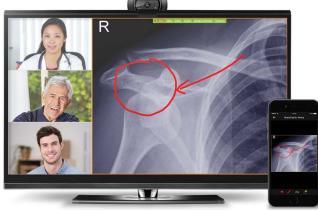

Use **VSee Clinic** to triage and process patients efficiently. Have patients sign into a simple no-registration waiting room. Have multiple managers and providers login and monitor the patient queue. Track exactly where patients are in your visit flow with custom tags. During the visit, see faces and live-stream medical device images at the same time. Just plug in the USB device to your regular laptop or mobile device, and your doctors can start examining patients virtually. Use a PTZ camera to let remote doctors control the camera view.

## **Key Features**

- Walk-in only waiting room + tagging
- HIPAA chat
- Online payments
- Live medical device streaming
- Far-end PTZ camera control

## **Key Features**

- Walk-in + scheduled waiting room
- HIPAA chat
- Customized tags
- Medical device streaming + far-end PTZ control (ex. remote ultrasound remote exams)

0