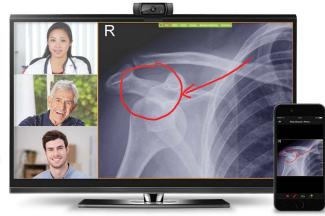

## **Key Features**

- Walk-in + scheduled waiting room
- HIPAA chat
- Customized tags
- Medical device streaming + far-end PTZ control (ex. remote ultrasound remote exams)

0