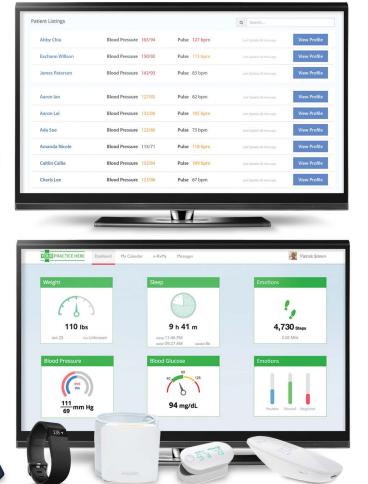

Care team members can easily track patients' real-time biometric data from a health data dashboard. Patients are automatically grouped by custom health levels for fast scanning. Community health workers can also continue to monitor their patient's data dashboard remotely and securely message them once home visits have been reduced.

For wellness and lifestyle diseases, patients can also set their own personal wellness goals and track them by auto-syncing data from digital health devices (e.g. blood pressure cuff, glucose meter, FitBit, iHealth, etc.). Wellness portals may be customized to include data sets such as food diaries, mood logs, medication check-off, vital signs, and more!

## **Key Features**

- Health data dashboard
- Wellness patient portal
- health goal tracking
- digital device sync
  food diary, logs
- Community health worker check-ins