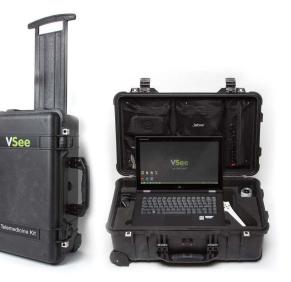

## **VSee Telemedicine Kit**

Choose this simple doctor-in-a-box for remote consultations. You can find VSee kits on board Shell oil platforms off the coast of Nigeria and Alaska.

Touch Screen Laptop

Ultrasound