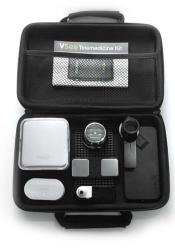

## **VSee Telemedicine Kit**

Choose this simple doctor-in-a-box for remote consultations. You can find VSee kits on board Shell oil platforms off the coast of Nigeria and Alaska.

Touch Screen Laptop

Ultrasound

Pulse Oximeter

Speakerphone

All-in-one (AIO) Scope

12-Lead ECG

HD Webcam