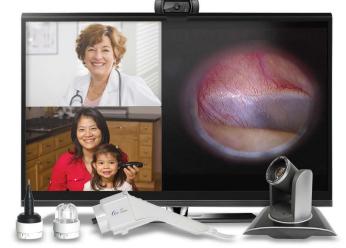

# **Telehealth Hardware Solutions**

## **VSee Telemedicine Kit**

Choose this simple doctor-in-a-box for remote consultations. You can find VSee kits on board Shell oil platforms off the coast of Nigeria and Alaska.

Touch Screen Laptop

Ultrasound

Pulse Oximeter

Speakerphone

All-in-one (AIO) Scope

12-Lead ECG

HD Webcam