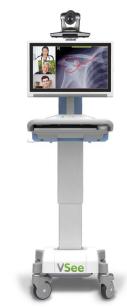

## VSee Telemedicine Cart

This flexible solution is preferred by physicians - it's easy to maneuver and doesn't require learning a new interface. Carts include:

- 40-kg load capacity with motorized height adjustment
- Highly integrated computer and power cart solution for medical applications
- Remote-control PTZ Camera
- · Echo cancellation speaker + microphone
- · Optional devices (e.g. digital stethoscope, all-in-one scope for real-time device streaming)