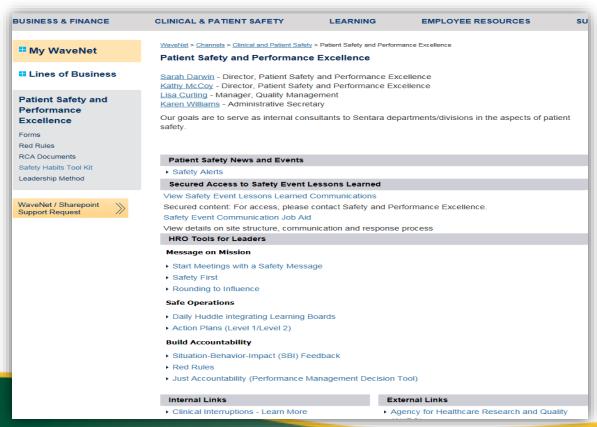

# Patient Safety Homepage Updated

"HRO Tools for Leaders" contains links to job aids and additional resources, such as Safety Success Stories, examples of Learning Boards, Action Plan templates, and informational videos.