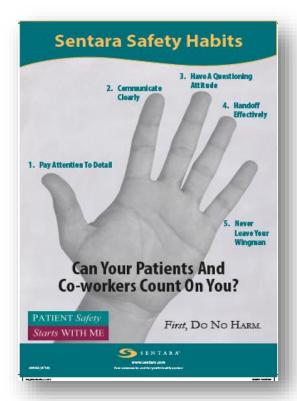

# Committing to Error Prevention is a way to be Preoccupied with Failure

- 1. Pay Attention to Detail
  - STAR

## 2. Communicate Clearly

- Repeat Backs & Read Backs
- Clarifying Questions
- Phonetic & Numeric Clarifications
- SBAR

## 3. Have a Questioning Attitude

- Validate & Verify
- ARCC
- Know Why and Comply

## 4. Handoff Effectively

 5P's (Pt/Project, Plan, Purpose, Problems, Precautions

## 5. Never Leave Your Wingman

- Peer Checking
- Peer Coaching