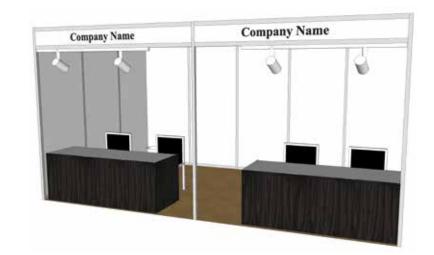

### Fair & stay - 5 m x 3m (16 ft x 10 ft)

Inline booth

booth package includes:

- 1 Adult/Room for 6 Nights
  @ Sheraton Denver Downtown
- 5 m x 3m (16 ft x 10 ft)
- Black hardwall
- 1000 watts of electricity
- 2 light bars, 4 lights
- header with company name
- 4 chairs
- 2 table
- Wastebasket
- Wi-Fi

Corner booth

booth package includes:

- 1 Adult/Room for 6 Nights
  @ Sheraton Denver Downtown
- 5 m x 3m (16 ft x 10 ft)
- Black hardwall
- 1000 watts of electricity
- 3 light bars, 6 lights
- header with company name
- 4 chairs
- 2 table
- Wastebasket
- Wi-Fi