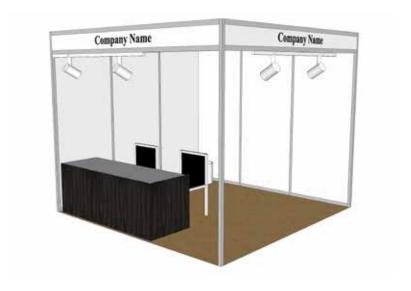

Corner booth

booth package includes:

- 1 Adult/Room for 6 Nights@ Sheraton Denver Downtown
- 3 m x 3m (10 ft x 10 ft)
- Black hardwall
- 500 watts of electricity
- 2 light bars, 4 lights
- header with company name
- 2 chairs
- 1 table
- Wastebasket
- Wi-Fi