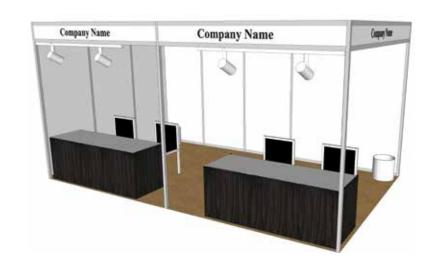

### Fair & stay - 3 m x 3m (10 ft x 10 ft)

Inline booth

booth package includes:

- 1 Adult/Room for 6 Nights
  @ Sheraton Denver Downtown
- 3 m x 3m (10 ft x 10 ft)
- Black hardwall
- 500 watts of electricity
- 1 light bars, 2 lights
- header with company name
- 2 chairs
- 1 table
- Wastebasket
- Wi-Fi

Corner booth

booth package includes:

- 1 Adult/Room for 6 Nights@ Sheraton Denver Downtown
- 3 m x 3m (10 ft x 10 ft)
- Black hardwall
- 500 watts of electricity
- 2 light bars, 4 lights
- header with company name
- 2 chairs
- 1 table
- Wastebasket
- Wi-Fi