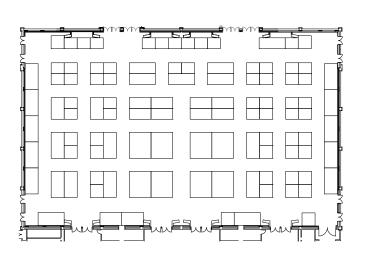

#### PLAZA BALLROOM AT SHERATON DOWNTOWN

Gems. Jewelry. Single pieces.

SPARKLE & JOY can be explored at the Plaza Ballroom Sheraton Denver Downtown. 1550 Court Pl, Denver, CO 80202, USA