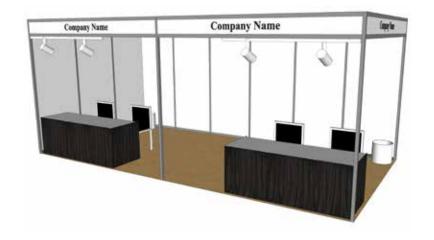

### Fair & stay - 6 m x 3m (20 ft x 10 ft)

Inline booth

booth package includes:

- 1 Adult/Room for 6 Nights
  @ Sheraton Denver Downtown
- 6 m x 3m (20 ft x 10 ft)
- Black hardwall
- 1000 watts of electricity
- 2 light bars, 4 lights
- header with company name
- 4 chairs
- 2 table
- Wastebasket
- Wi-Fi

Corner booth

booth package includes:

- 1 Adult/Room for 6 Nights@ Sheraton Denver Downtown
- 6 m x 3m (20 ft x 10 ft)
- Black hardwall
- 1000 watts of electricity
- 4 light bars, 8 lights
- header with company name
- 4 chairs
- 2 table
- Wastebasket
- Wi-Fi