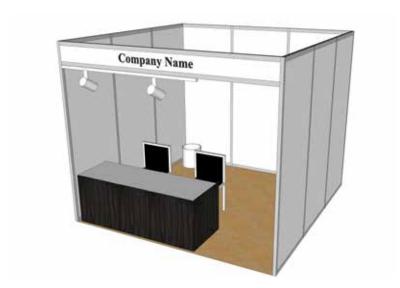

### Fair & stay - 3 m x 3m (10 ft x 10 ft)

Inline booth

booth package includes:

- 1 Adult/Room for 6 Nights
  @ Sheraton Denver Downtown
- 3 m x 3m (10 ft x 10 ft)
- Black hardwall
- 500 watts of electricity
- 1 light bars, 2 lights
- header with company name
- 2 chairs
- 1 table
- Wastebasket
- Wi-Fi