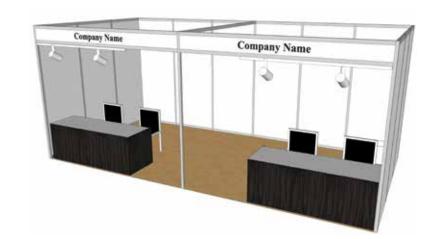

### Fair & stay - 5 m x 3m (16 ft x 10 ft)

Inline booth

booth package includes:

- 1 Adult/Room for 6 Nights
  @ Sheraton Denver Downtown
- 5 m x 3m (16 ft x 10 ft)
- Black hardwall
- 1000 watts of electricity
- 2 light bars, 4 lights
- header with company name
- 4 chairs
- 2 table
- Wastebasket
- Wi-Fi

Corner booth

booth package includes:

- 1 Adult/Room for 6 Nights
  @ Sheraton Denver Downtown
- 5 m x 3m (16 ft x 10 ft)
- Black hardwall
- 1000 watts of electricity
- 3 light bars, 6 lights
- header with company name
- 4 chairs
- 2 table
- Wastebasket
- Wi-Fi