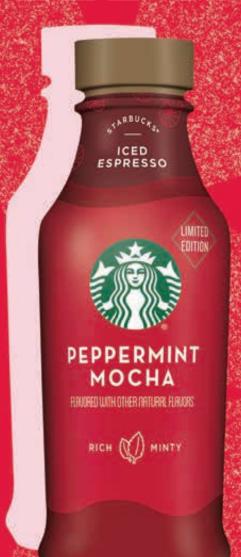

## Corwin

December 2022 • Issue 36

\$0.00





Address 219 S. Timm Rd, Ridgefield, WA 98642

Email customerservice@corwinbevco.com

Phone (360) 696-0766

Fax (360) 696-1453

Toll Free (888) 855-4458







in @Corwin Beverage Company



corwinbevco.com









in @Kendall's Pioneer Distributing



kendallspioneer.com







We want to hear your feedback

Please take a few minutes tell us how we are doing

https://bit.ly/corwinsurvey



## FIND YOUR FESTINE FEELING









Made with organic green tea, (JUN.kombucha), organic ginger juice, organic apple juice, raw unfiltered honey. Probiotic Bacillus coagulans Acetic Acid (75g), Gluconic Acid (24g), Lactic Acid (3g), Malic Acid (9g).

| Nutrition Facts    |               |
|--------------------|---------------|
| Amount Per Serving | % <b>DV</b> * |
| Carbohydrates 14g  | 5%            |
| Sugars 12g         |               |
| Calories 60        |               |



Made with organic green tea, organic blood orange juice, organic ginger, 100% raw unfiltered honey. SCOBY (symbiotic culture of bacteria and yeast): Probiotic Bacillus coagulans Acetic Acid (75g), Glu-conic Acid (24g), Lactic Acid (3g), Malic Acid (9g)

| <b>Nutrition Facts</b> |               |
|------------------------|---------------|