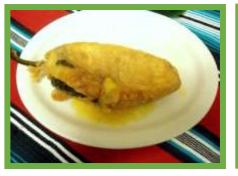

## **DESCRIPTION OF MEXICAN DISHES**

Burritos: Rolled flour tortilla stuffed with rice, beans, meat, lettuce, tomatoes, cheese, and sour cream Chalupa: Flat corn tortilla topped with beans, lettuce, tomato, sour cream, cheese, and guacamole. Chile Relleno: Real Poblano Pepper stuffed with cheese, chicken, or beef and then dipped in egg batter and deep fried. Topped with red or cheese sauce. Tortilla: Thin corn or flour pancakes used as a base for many dishes Tamal: Cornmeal stuffed with beef or pork and