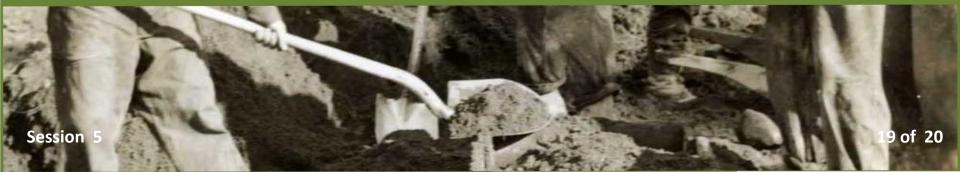

#### CCC projects were managed by the Department of the Interior and the Department of Agriculture

- Reforestation
- Soil Conservation
- Fish and Wildlife Management

- Construction of Recreational Areas
- Emergency and Natural Disaster Aid