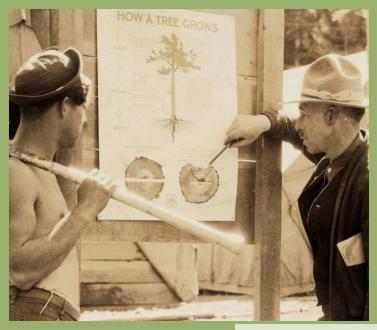

#### CCC projects were managed by the Department of the Interior and the Department of Agriculture

- Reforestation
- Soil Conservation
- Fish and Wildlife Management

- Construction of Recreational Areas
- Emergency and Natural Disaster Aid