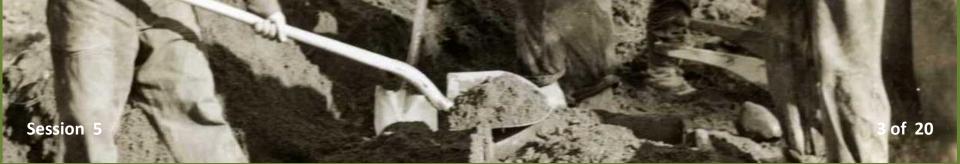

## The Civilian Conservation Corps

- Instituted by Franklin D. Roosevelt by "Executive Order 6101 Starting the Civilian Conservation Corps," on April 5, 1933.
- Lasted from 1933 until June 30, 1942
- Employed 2.5 million men
- Work was performed in every state, the District of Columbia, and the territories of Puerto Rico, the Virgin Islands, Hawaii, and Alaska

National Archives ID 195578