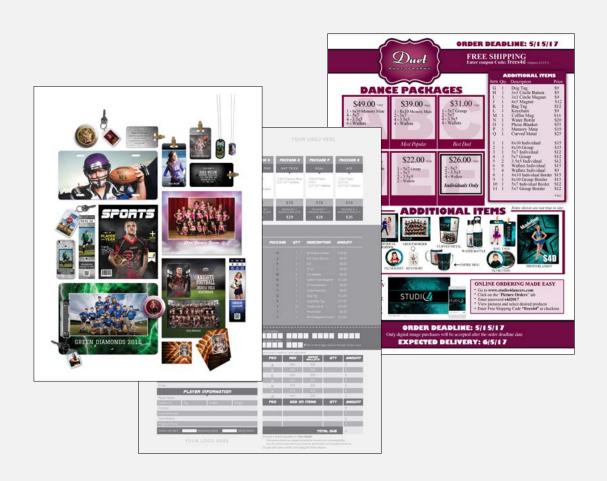

Prepaid Flyers and sell sheets are available single sided or double sided. Use a generic product shot or customize with your own products and layouts.

Individually packaged orders can come in either plain white envelopes or custom printed envelopes with your studio logo and info.

### CREATE YOUR OWN UNIQUE PACKAGE CONFIGURATIONS

You can create an unlimited number of different package configurations. This allows you to offer unique sets for different leagues, schools, or sports. Name the packages as you wish and re-use or modify as needed to meet the differing requirements of your events.