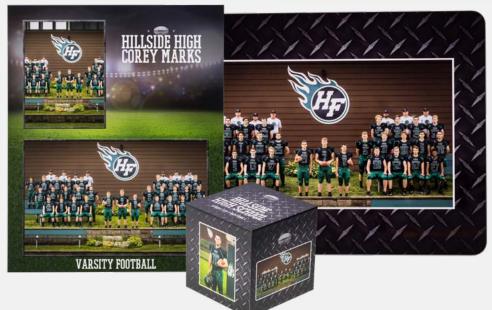

# MEMORY MATE OPTIONS

Get the look that perfectly captures the spirit of the team. All of our products are fully customizable with hundreds of combinations to make it your own. Choose from our preset themes and select a color option—many will also allow you to pick a color from your image. Achieve the look you want with different frame styles and text options. Many of our designs allow for the use of standard icons or your own custom logo and icons. Feel free to design your own templates for even further customization possibilities.

### LAYOUT OPTIONS

Layout 1
Emphasis on individual photo

Layout 2
Equal emphasis on photos

Layout 3
Emphasis on team photo

### FRAME OPTIONS

Round Frames

Angled Frames

### ICON OPTIONS

Use any of the standard icons or add your own custom icon or logo.

### FRIDAY NIGHT LIGHTS