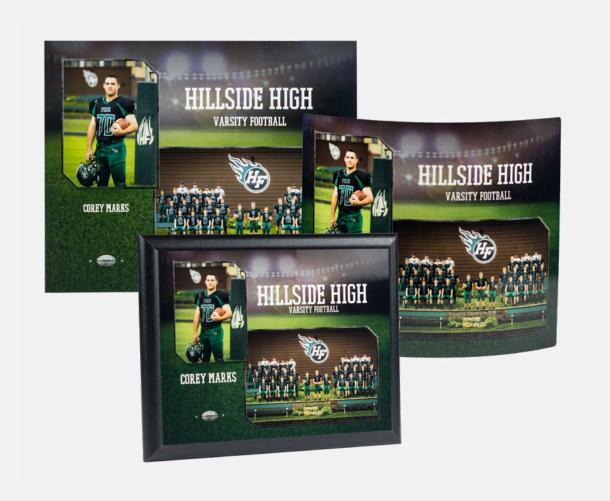

Athletes and fans can show team pride at home or away.

Add your image or team logo to mugs, water bottles, pint glasses, or coasters.

Traditional Bevel

Contemporary Black

Standout Plaque

Corner Detail Backing

Corner Detail

Backing

Corner Detail

Backing

ALSO **AVAILABLE AS A MAGNETS** 

We offer three different styles of plaque. Traditional with a black beveled edge, Contemporary with a sleek shadow box frame, and Standout with an image-wrapped edge. Plaques are available from predesigned themes or from custom graphics you create. All styles are available in 8x10" or 5x7" sizes.