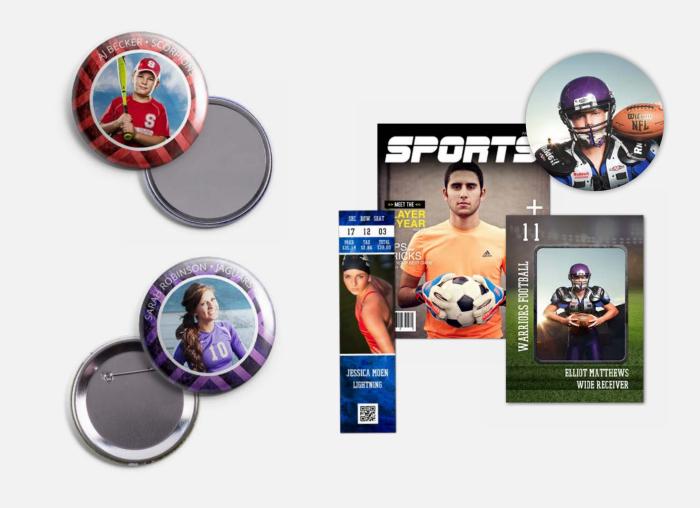

Magazine covers are available as photo prints, curved metal, or magnets.

Our 3" buttons are a great way to show your pride and support for your son or daughter. They're also available with a mirror back. Magnets are another great way show your support.

Look like the big-leaguers with your own commemorative event tickets. MVP cards complete with players stats.

WALL CLINGS - POSTERS