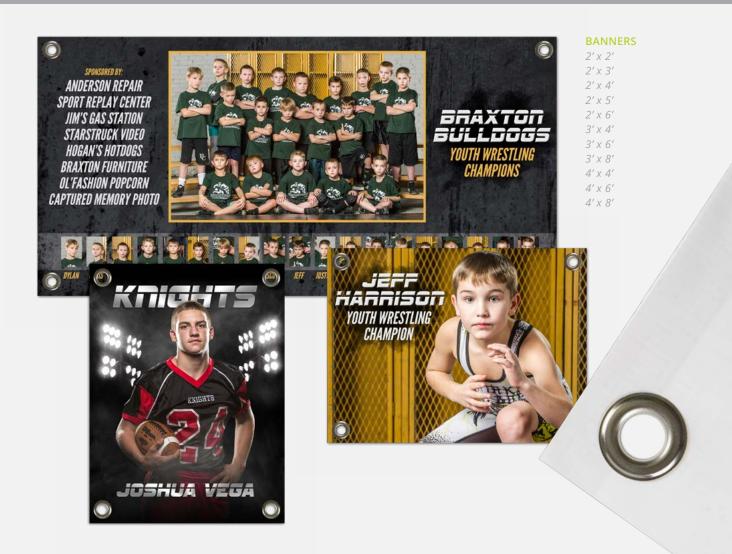

# BANNERS

Make a scene with wall clings and posters. Clings are printed on repositionable vinyl in various sizes.

Poster orders do not require a minimum quantity, making it great add on.

Show pride for your team! Display your line-up, individual athletes, team logo, or sponsor appreciation on a large banner. Available in 11 sizes and includes grommets for the corners.