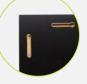

Athletes and fans can show team pride at home or away.

Add your image or team logo to mugs, water bottles, pint glasses, or coasters.

Traditional Bevel

Contemporary Black

Standout Plaque

Corner Detail Backing

Corner Detail

Backing

Corner Detail

Backing

ALSO **AVAILABLE AS A MAGNETS** 

We offer three different styles of plaque. Traditional with a black beveled edge, Contemporary with a sleek shadow box frame, and Standout with an image-wrapped edge. Plaques are available from predesigned themes or from custom graphics you create. All styles are available in 8x10" or 5x7" sizes.