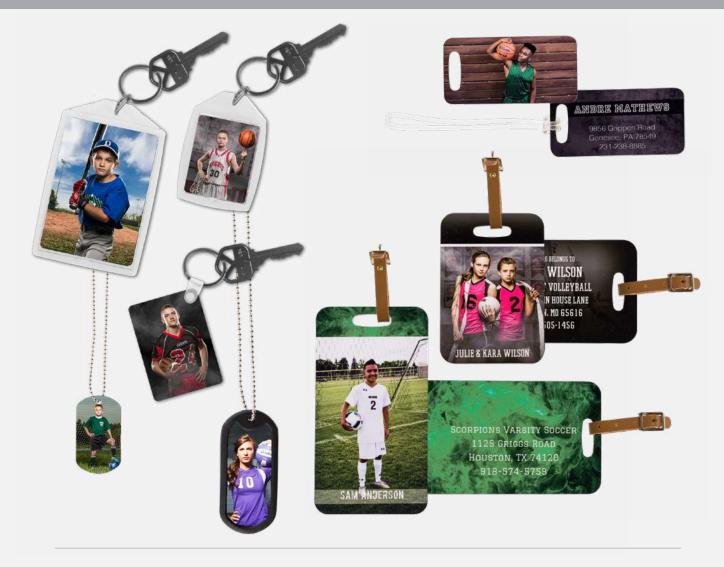

KEY CHAINS + TAGS

# ORNAMENTS

All tags and keychains are double sided. You can put a unique image on each side. Bag and Luggage tags are heavy plastic with your choice of strap. Dog tags and keychains are available in one of two styles: