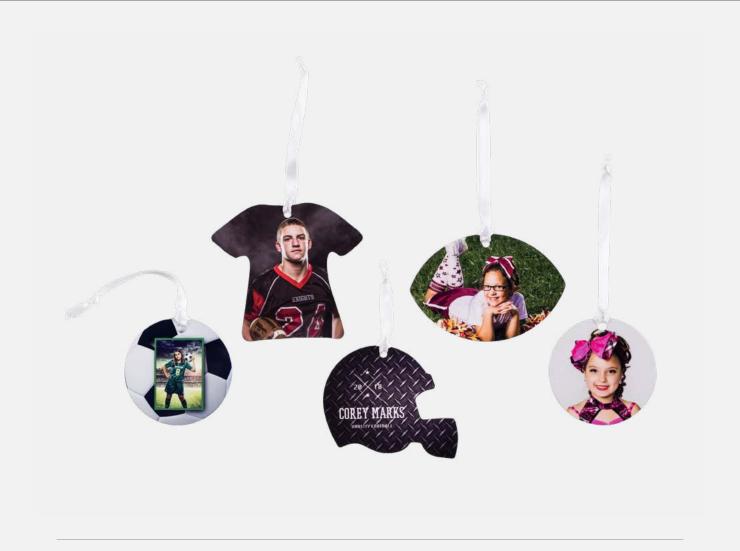

# ORNAMENTS

All tags and keychains are double sided. You can put a unique image on each side. Bag and Luggage tags are heavy plastic with your choice of strap. Dog tags and keychains are available in one of two styles:

metal dye sublimation or as photo print inserts.

Our double sided Aluminum Ornaments are a great way to offer another specialty product for your clients during the holidays. They are sturdy, yet light in weight, and come with ribbons for hanging.

There are several shapes to choose from.