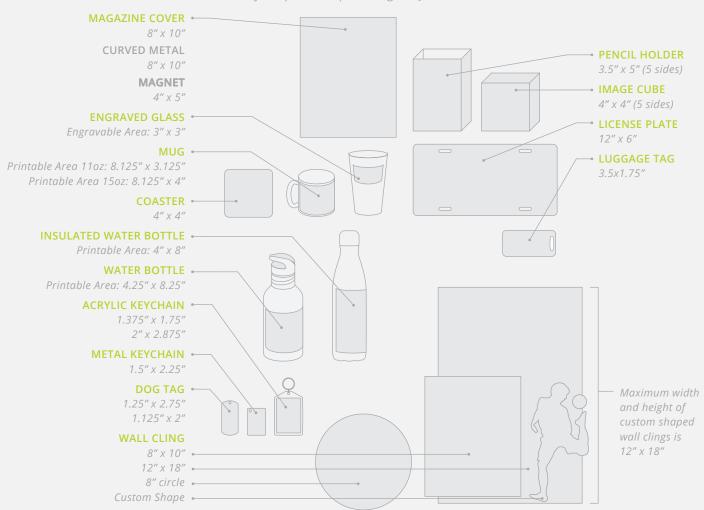

# IMAGE CUBE - PENCIL HOLDER CLIP BOARD - LICENSE PLATE

# DRINKWARE + ACCESSORIES

These unique items offer creative ways to display your images. Cubes, pencil holders, and dry erase clipboards make great coaches gifts. License plates don't have to go on your car; they look great on the wall as well.

Athletes and fans can show team pride at home or away.

Add your image or team logo to mugs, water bottles, pint glasses, or coasters.

Traditional Bevel

Contemporary Black

Standout Plaque

Corner Detail Backing

Corner Detail

Backing

Corner Detail

Backing

ALSO **AVAILABLE AS A MAGNETS** 

We offer three different styles of plaque. Traditional with a black beveled edge, Contemporary with a sleek shadow box frame, and Standout with an image-wrapped edge. Plaques are available from predesigned themes or from custom graphics you create. All styles are available in 8x10" or 5x7" sizes.

### PHOTO + MAGNET PRODUCTS

Customize photo and magnet products by uploading your photo or pre-designed JPEG.