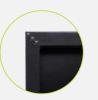

Athletes and fans can show team pride at home or away.

Add your image or team logo to mugs, water bottles, pint glasses, or coasters.

Traditional Bevel

Contemporary Black

Standout Plaque

Corner Detail Backing

Corner Detail

Backing

Corner Detail

Backing

ALSO **AVAILABLE AS A MAGNETS** 

We offer three different styles of plaque. Traditional with a black beveled edge, Contemporary with a sleek shadow box frame, and Standout with an image-wrapped edge. Plaques are available from predesigned themes or from custom graphics you create. All styles are available in 8x10" or 5x7" sizes.