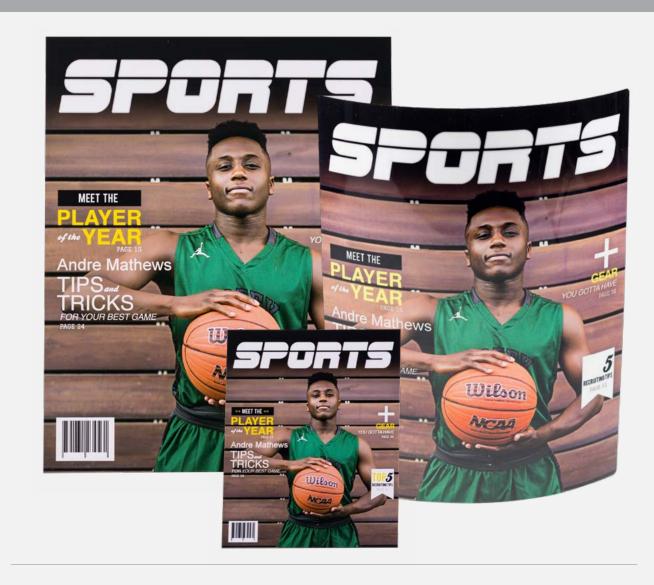

Magazine covers are available as photo prints, curved metal, or magnets.

Our 3" buttons are a great way to show your pride and support for your son or daughter. They're also available with a mirror back. Magnets are another great way show your support.