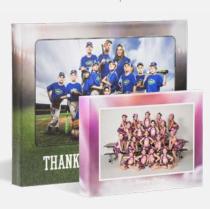

# MEMORY MATE OPTIONS

Get the look that perfectly captures the spirit of the team. All of our products are fully customizable with hundreds of combinations to make it your own. Choose from our preset themes and select a color option—many will also allow you to pick a color from your image. Achieve the look you want with different frame styles and text options. Many of our designs allow for the use of standard icons or your own custom logo and icons. Feel free to design your own templates for even further customization possibilities.

Athletes and fans can show team pride at home or away.

Add your image or team logo to mugs, water bottles, pint glasses, or coasters.

Traditional Bevel

Contemporary Black

Standout Plaque

Corner Detail Backing

Corner Detail

Backing

Corner Detail

Backing

ALSO **AVAILABLE AS A MAGNETS** 

We offer three different styles of plaque. Traditional with a black beveled edge, Contemporary with a sleek shadow box frame, and Standout with an image-wrapped edge. Plaques are available from predesigned themes or from custom graphics you create. All styles are available in 8x10" or 5x7" sizes.