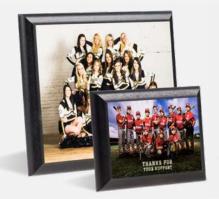

# MEMORY MATE OPTIONS

Get the look that perfectly captures the spirit of the team. All of our products are fully customizable with hundreds of combinations to make it your own. Choose from our preset themes and select a color option—many will also allow you to pick a color from your image. Achieve the look you want with different frame styles and text options. Many of our designs allow for the use of standard icons or your own custom logo and icons. Feel free to design your own templates for even further customization possibilities.

Athletes and fans can show team pride at home or away.

Add your image or team logo to mugs, water bottles, pint glasses, or coasters.

Traditional Bevel

Contemporary Black

Standout Plaque

Corner Detail Backing

Corner Detail

Backing

Corner Detail

Backing

ALSO **AVAILABLE AS A MAGNETS** 

We offer three different styles of plaque. Traditional with a black beveled edge, Contemporary with a sleek shadow box frame, and Standout with an image-wrapped edge. Plaques are available from predesigned themes or from custom graphics you create. All styles are available in 8x10" or 5x7" sizes.