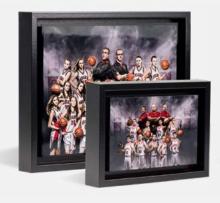

# MEMORY MATE OPTIONS

Get the look that perfectly captures the spirit of the team. All of our products are fully customizable with hundreds of combinations to make it your own. Choose from our preset themes and select a color option—many will also allow you to pick a color from your image. Achieve the look you want with different frame styles and text options. Many of our designs allow for the use of standard icons or your own custom logo and icons. Feel free to design your own templates for even further customization possibilities.

Athletes and fans can show team pride at home or away.

Add your image or team logo to mugs, water bottles, pint glasses, or coasters.

Traditional Bevel

Contemporary Black

Standout Plaque

Corner Detail Backing

Corner Detail

Backing

Corner Detail

Backing

ALSO **AVAILABLE AS A MAGNETS** 

We offer three different styles of plaque. Traditional with a black beveled edge, Contemporary with a sleek shadow box frame, and Standout with an image-wrapped edge. Plaques are available from predesigned themes or from custom graphics you create. All styles are available in 8x10" or 5x7" sizes.