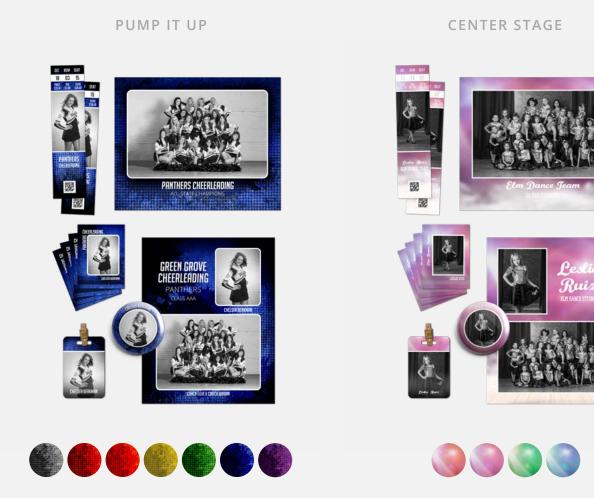

### CREATE YOUR OWN UNIQUE PACKAGE CONFIGURATIONS

You can create an unlimited number of different package configurations. This allows you to offer unique sets for different leagues, schools, or sports. Name the packages as you wish and re-use or modify as needed to meet the differing requirements of your events.

Choose any size print from wallets up to 30" x 45".

PHOTO PRINTS Wallets - 2, 4 or 8 up 3.5" x 5" 4" x 5" 4" x 6" 5" x 5" 5" x 7" 5" x 10" 8" x 10" 10" x 13" 10" x 20" 10" x 30" 12" x 18" 16" x 20" 16" x 24" 20" x 24" 20" x 30" 24" x 30" 24" x 36" 30" x 40" 30" x 45"