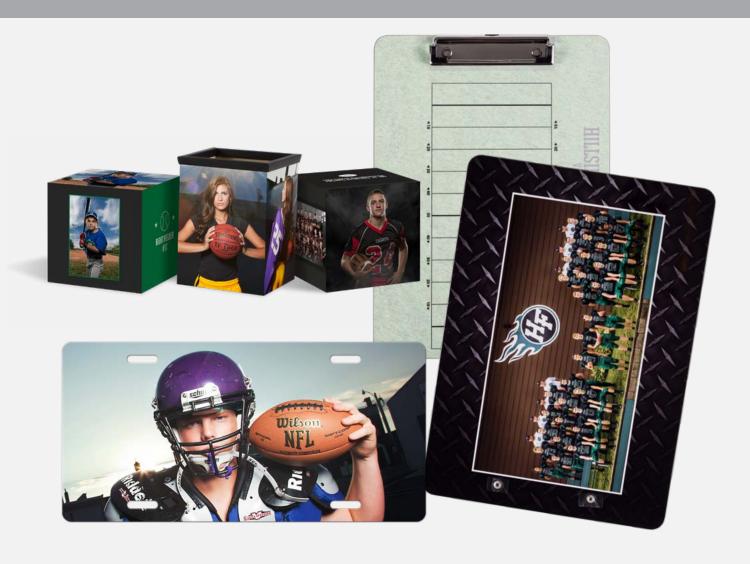

# IMAGE CUBE - PENCIL HOLDER CLIP BOARD - LICENSE PLATE

# DRINKWARE + ACCESSORIES

These unique items offer creative ways to display your images. Cubes, pencil holders, and dry erase clipboards make great coaches gifts. License plates don't have to go on your car; they look great on the wall as well.

Athletes and fans can show team pride at home or away.

Add your image or team logo to mugs, water bottles, pint glasses, or coasters.

Traditional Bevel

Contemporary Black

Standout Plaque

Corner Detail Backing