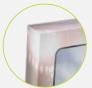

Athletes and fans can show team pride at home or away.

Add your image or team logo to mugs, water bottles, pint glasses, or coasters.

Traditional Bevel

Contemporary Black

Standout Plaque

Corner Detail Backing

Corner Detail

Backing

Corner Detail

Backing

ALSO **AVAILABLE AS A MAGNETS** 

We offer three different styles of plaque. Traditional with a black beveled edge, Contemporary with a sleek shadow box frame, and Standout with an image-wrapped edge. Plaques are available from predesigned themes or from custom graphics you create. All styles are available in 8x10" or 5x7" sizes.