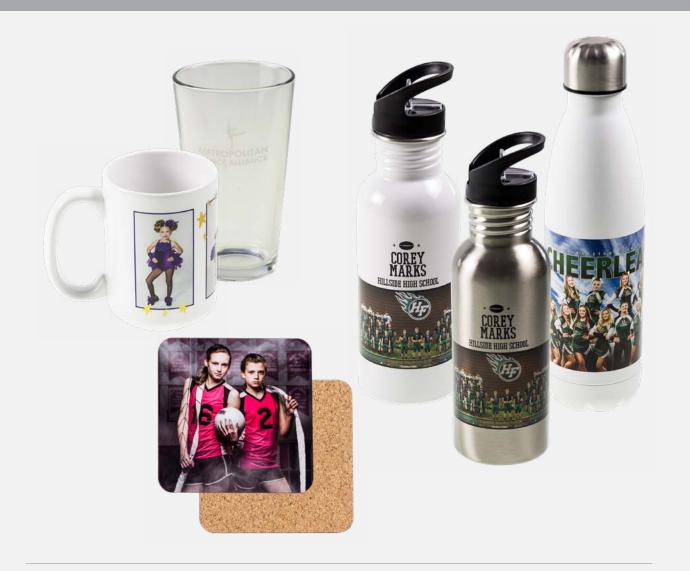

# DRINKWARE + ACCESSORIES

These unique items offer creative ways to display your images. Cubes, pencil holders, and dry erase clipboards make great coaches gifts. License plates don't have to go on your car; they look great on the wall as well.

Athletes and fans can show team pride at home or away.

Add your image or team logo to mugs, water bottles, pint glasses, or coasters.

Traditional Bevel

Contemporary Black

Standout Plaque

Corner Detail Backing