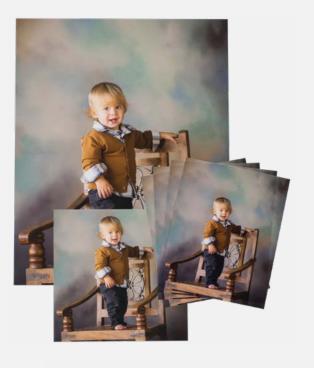

# MEMORY MATES

### CREATE YOUR OWN UNIQUE PACKAGE CONFIGURATIONS

You can create an unlimited number of different package configurations. This allows you to offer unique sets for different leagues, schools, or sports. Name the packages as you wish and re-use or modify as needed to meet the differing requirements of your events.

Choose any size print from wallets up to 30" x 45".

PHOTO PRINTS Wallets - 2, 4 or 8 up 3.5" x 5" 4" x 5" 4" x 6" 5" x 5" 5" x 7" 5" x 10" 8" x 10" 10" x 13" 10" x 20" 10" x 30" 12" x 18" 16" x 20" 16" x 24" 20" x 24" 20" x 30" 24" x 30" 24" x 36" 30" x 40" 30" x 45"

Photographic Prints come in your choice of three different paper surfaces: Lustre, Glossy, or Metallic.

Select one of our preset themes and customize that theme as you like. Rather create your own custom graphics? We give you that option as well. Delivery your memory mate as a tradition photo, curved metal, or plaque.