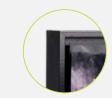

Athletes and fans can show team pride at home or away.

Add your image or team logo to mugs, water bottles, pint glasses, or coasters.

Traditional Bevel

Contemporary Black

Standout Plaque

Corner Detail Backing

Corner Detail

Backing

Corner Detail

Backing

ALSO **AVAILABLE AS A MAGNETS** 

We offer three different styles of plaque. Traditional with a black beveled edge, Contemporary with a sleek shadow box frame, and Standout with an image-wrapped edge. Plaques are available from predesigned themes or from custom graphics you create. All styles are available in 8x10" or 5x7" sizes.