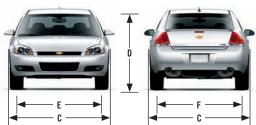

# IMPALA STANDARD AND OPTIONAL EQUIPMENT

| SAFETY AND SECURITY                                                                                                                                                                                                                                                    | LS | LT | LTZ |
|------------------------------------------------------------------------------------------------------------------------------------------------------------------------------------------------------------------------------------------------------------------------|----|----|-----|
| Airbags                                                                                                                                                                                                                                                                |    |    |     |
| <ul> <li>driver and front-passenger, dual-stage, frontal with passenger</li> </ul>                                                                                                                                                                                     |    |    |     |
| detecting system and airbag suppression                                                                                                                                                                                                                                | S  | S  | S   |
| <ul> <li>driver and front-passenger, seat-mounted side-impact</li> </ul>                                                                                                                                                                                               | S  | S  | S   |
| - front-to-rear outboard seating positions head curtain side-impact                                                                                                                                                                                                    | S  | S  | S   |
| Door locks - rear doors, child-security                                                                                                                                                                                                                                | S  | S  | S   |
| OnStar <sup>®</sup> In-Vehicle Communications and Assistance Service –<br>In-Vehicle Communications and Assistance Service, includes<br>6 months of the Directions & Connections Plan with Turn-by-Turn<br>Navigation <sup>*</sup> and OnStar RemoteLink <sup>TM</sup> | S  | S  | S   |
| Safety restraints - 3-point belts for all seating positions (excluding centre bench front seat in 6-passenger configuration) front safety belt pre-tensioners                                                                                                          |    |    |     |
| and dual-mode retractors                                                                                                                                                                                                                                               | S  | S  | S   |
| – LATCH (Lower Anchors and top Tethers for Children), rear seats                                                                                                                                                                                                       | S  | S  | S   |
| Security system - content theft alarm, audible/visible, programmable                                                                                                                                                                                                   | -  | -  | S   |
| StabiliTrak® - Electronic Stability Control System                                                                                                                                                                                                                     | S  | S  | S   |
| Theft-deterrent system - electronic immobilizer                                                                                                                                                                                                                        | S  | S  | S   |
| Traction control - electronic, full-function, all-speed                                                                                                                                                                                                                | S  | S  | S   |

#### MECHANICAL

| S                     | S                                                                     | S                                                                                                                                                                                                                                                                                                                                                                                                                                                                                                                                     |
|-----------------------|-----------------------------------------------------------------------|---------------------------------------------------------------------------------------------------------------------------------------------------------------------------------------------------------------------------------------------------------------------------------------------------------------------------------------------------------------------------------------------------------------------------------------------------------------------------------------------------------------------------------------|
|                       |                                                                       |                                                                                                                                                                                                                                                                                                                                                                                                                                                                                                                                       |
| S                     | S                                                                     | S                                                                                                                                                                                                                                                                                                                                                                                                                                                                                                                                     |
| S                     | S                                                                     | S                                                                                                                                                                                                                                                                                                                                                                                                                                                                                                                                     |
| S                     | S                                                                     | S                                                                                                                                                                                                                                                                                                                                                                                                                                                                                                                                     |
|                       |                                                                       |                                                                                                                                                                                                                                                                                                                                                                                                                                                                                                                                       |
|                       |                                                                       |                                                                                                                                                                                                                                                                                                                                                                                                                                                                                                                                       |
|                       |                                                                       |                                                                                                                                                                                                                                                                                                                                                                                                                                                                                                                                       |
| S                     | S                                                                     | S                                                                                                                                                                                                                                                                                                                                                                                                                                                                                                                                     |
| 0                     | 0                                                                     | 0                                                                                                                                                                                                                                                                                                                                                                                                                                                                                                                                     |
| S                     | S                                                                     | S                                                                                                                                                                                                                                                                                                                                                                                                                                                                                                                                     |
| S                     | S                                                                     | S                                                                                                                                                                                                                                                                                                                                                                                                                                                                                                                                     |
|                       |                                                                       |                                                                                                                                                                                                                                                                                                                                                                                                                                                                                                                                       |
| S                     | S                                                                     | S                                                                                                                                                                                                                                                                                                                                                                                                                                                                                                                                     |
| S                     | -                                                                     | -                                                                                                                                                                                                                                                                                                                                                                                                                                                                                                                                     |
| O1                    | S                                                                     | -                                                                                                                                                                                                                                                                                                                                                                                                                                                                                                                                     |
| -                     | -                                                                     | S                                                                                                                                                                                                                                                                                                                                                                                                                                                                                                                                     |
| S                     | S                                                                     | S                                                                                                                                                                                                                                                                                                                                                                                                                                                                                                                                     |
| <b>O</b> <sup>2</sup> | S                                                                     | S                                                                                                                                                                                                                                                                                                                                                                                                                                                                                                                                     |
|                       | S<br>S<br>S<br>S<br>O<br>S<br>S<br>S<br>S<br>O <sup>1</sup><br>-<br>S | S         S           S         S           S         S           S         S           S         S           S         S           S         S           S         S           S         S           S         S           S         S           S         S           S         S           S         S           S         S           S         S           S         S           S         S           S         S           S         S           S         S           S         S           S         S           S         S |

#### EVTEDIOD

| EXTERIOR                                                                     |    |                |        |
|------------------------------------------------------------------------------|----|----------------|--------|
| Door handles                                                                 |    |                |        |
| - body-coloured                                                              | S  | S              | -      |
| - chrome                                                                     | -  | -              | S      |
| Glass - Solar-Ray, tinted                                                    | S  | S              | S      |
| Grille                                                                       |    |                |        |
| - silver                                                                     | S  | S              | -      |
| – gloss black                                                                | -  | -              | S      |
| Lights                                                                       |    |                |        |
| <ul> <li>halogen headlights, daytime running lights and automatic</li> </ul> |    |                | ~      |
| light control                                                                | S  | S              | S<br>S |
| – fog lights, projector beam                                                 | -  | -              | 3      |
| Mirrors                                                                      |    |                |        |
| – power remote control<br>– heated                                           | S  | S<br>S         | S<br>S |
|                                                                              |    | 5              | 5      |
| Mouldings<br>– rocker, body-coloured                                         | s  | s              | S      |
| - bodyside, body-coloured                                                    | Ő  | S              | s      |
| Spoiler – rear deck-lid                                                      | 0  | 0              | S      |
| Sunroof – power, tilt and sliding glass panel with sunshade and              |    |                |        |
| express-open feature                                                         | -  | O <sup>3</sup> | 0      |
| Tires                                                                        |    |                |        |
| – P225/60R16 all-season**                                                    | S  | -              | -      |
| – P225/55R17 all-season**                                                    | 01 | S              | -      |
| – P235/50R18 all-season**                                                    | -  | -              | S      |
| – compact spare                                                              | S  | S              | S      |
| Wheels                                                                       |    |                |        |
| $-16" \times 6.5"$ aluminum (A)                                              | S  | -              | -      |
| – 17" x 6.5" machined-aluminum (B)<br>– 18" x 7" machined-face aluminum (C)  | 01 | S              | S      |
|                                                                              |    | _              | 3      |