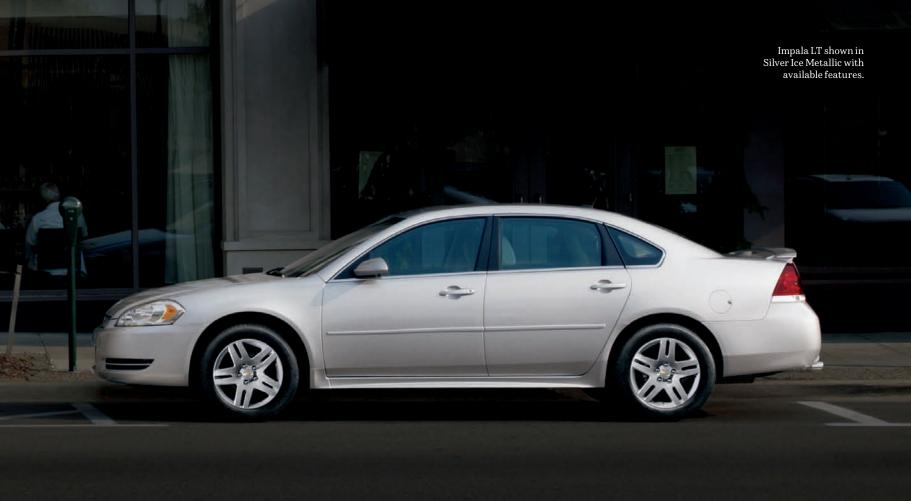

# LEGENDARY PERFORMANCE

With a 300 horsepower V6 under the hood, a fully independent suspension and four-wheel disc brakes with ABS, the Canadian-built Impala delivers the kind of performance you expect from one of this country's favourite family sedans. Yet Impala also gives you all the space, comfort, refinement and occupant protection you demand in a full-size vehicle. No wonder it's a legend.

### 300-HP 3.6L V6

Smooth, effortless power is part of what makes Impala special. Under the hood there's a smooth 3.6-litre DOHC V6 engine. Mated to an advanced 6-speed electronically controlled transmission with overdrive, this engine produces 300 horsepower and 262 lb.-ft. of torque. Yet has a highway fuel consumption rating of just 6.7 litres of regular gas every 100 km.<sup>1</sup> Factor in a 4-wheel independent suspension tuned for touring – and even a dual exhaust system with polished stainless steel tips – and you have an Impala that loves to run.