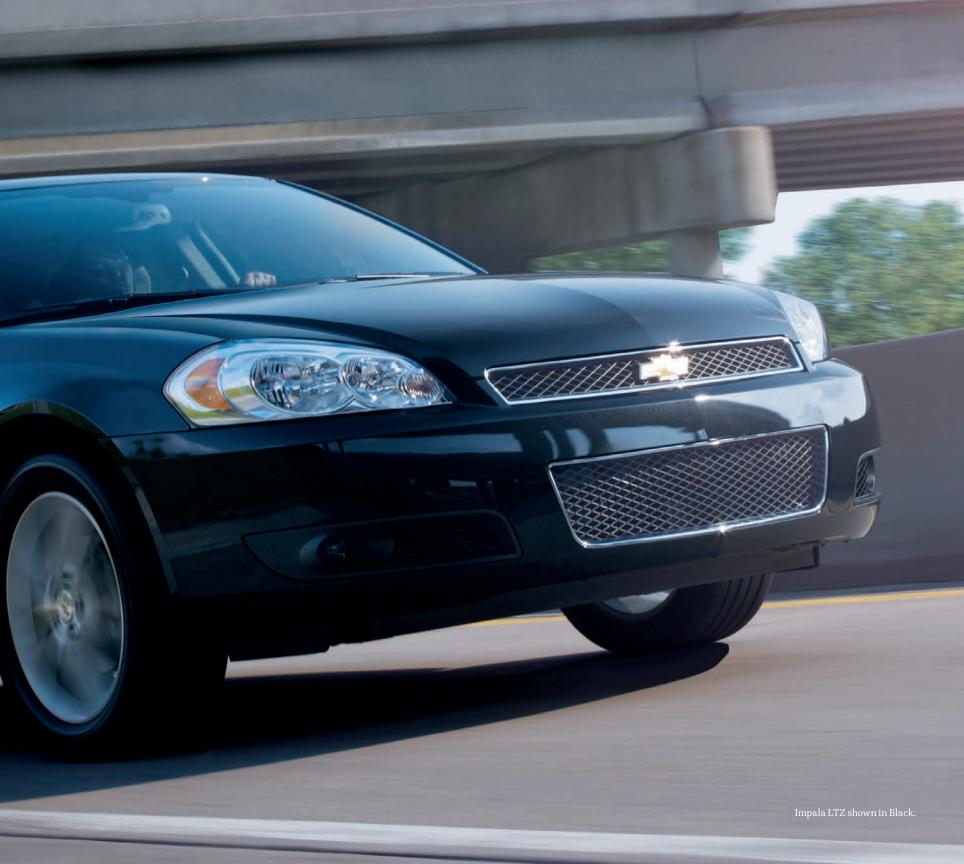

# LEGENDARY PERFORMANCE

With a 300 horsepower V6 under the hood, a fully independent suspension and four-wheel disc brakes with ABS, the Canadian-built Impala delivers the kind of performance you expect from one of this country's favourite family sedans. Yet Impala also gives you all the space, comfort, refinement and occupant protection you demand in a full-size vehicle. No wonder it's a legend.

### 300-HP 3.6L V6

Smooth, effortless power is part of what makes Impala special. Under the hood there's a smooth 3.6-litre DOHC V6 engine. Mated to an advanced 6-speed electronically controlled transmission with overdrive, this engine produces 300 horsepower and 262 lb.-ft. of torque. Yet has a highway fuel consumption rating of just 6.7 litres of regular gas every 100 km.<sup>1</sup> Factor in a 4-wheel independent suspension tuned for touring – and even a dual exhaust system with polished stainless steel tips – and you have an Impala that loves to run.