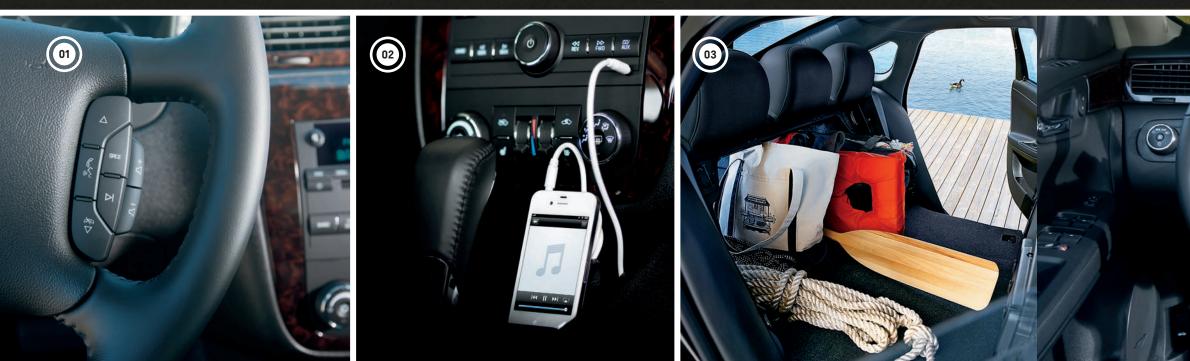

# 01 STEERING WHEEL-MOUNTED AUDIO CONTROLS

On LT and LTZ models, the audio system, cruise control and Bluetooth $^\circ$  mobile phone connectivity can all be accessed without moving your hands from the wheel. That's not only easier, it's also safer.

# **02 TECHNOLOGY**

Every Impala comes equipped with an auxiliary audio input jack that lets you connect your smartphone, iPod® or MP3 player to the audio system, so you can enjoy your own music wherever you travel.

# 03 AVAILABLE FLIP-AND-FOLD-FLAT REAR SEAT

Impala offers a cavernous 527 L (18.6 cu. ft.) trunk. And with the reconfigurable rear seat adjusted to maximize cargo room, you're good to go – another reason why Impala fits into your life so well.