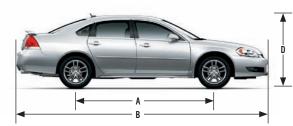

| S  | S | - |
| 8-speaker Bose® premium audio system                                                                                                                                                                              | -  | - | S |
| Bluetooth® – hands-free phone connectivity                                                                                                                                                                        | 08 | S | S |
| XM Satellite Radio <sup>TM†</sup>                                                                                                                                                                                 | 0  | 0 | S |

# DIMENSIONS





#### EXTERIOR, mm (in.)

| Wheelbase (A)   | 2807 (110.5) |
|-----------------|--------------|
| Length (B)      | 5090 (200.4) |
| Width (C)       | 1851 (72.9)  |
| Height (D)      | 1491 (58.7)  |
| Front tread (E) | 1585 (62.4)  |
| Rear tread (F)  | 1562 (61.5)  |
|                 |              |

#### INTERIOR, mm (in.) front/rear

| 074/954 (42.3/37.6)  |
|----------------------|
| 90/1488 (58.7/58.6)  |
| 432/1452 (56.4/57.2) |
|                      |

#### CAPACITIES/WEIGHT

| Trunk, L (cu. ft.)                                    | 527 (18.6)                                |
|-------------------------------------------------------|-------------------------------------------|
| 11 unk, L (Cu. It.)                                   |