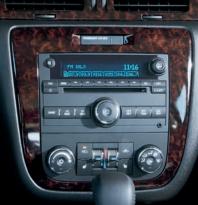

# 01 STEERING WHEEL-MOUNTED AUDIO CONTROLS

On LT and LTZ models, the audio system, cruise control and Bluetooth $^\circ$  mobile phone connectivity can all be accessed without moving your hands from the wheel. That's not only easier, it's also safer.

# **02 TECHNOLOGY**

Every Impala comes equipped with an auxiliary audio input jack that lets you connect your smartphone, iPod® or MP3 player to the audio system, so you can enjoy your own music wherever you travel.