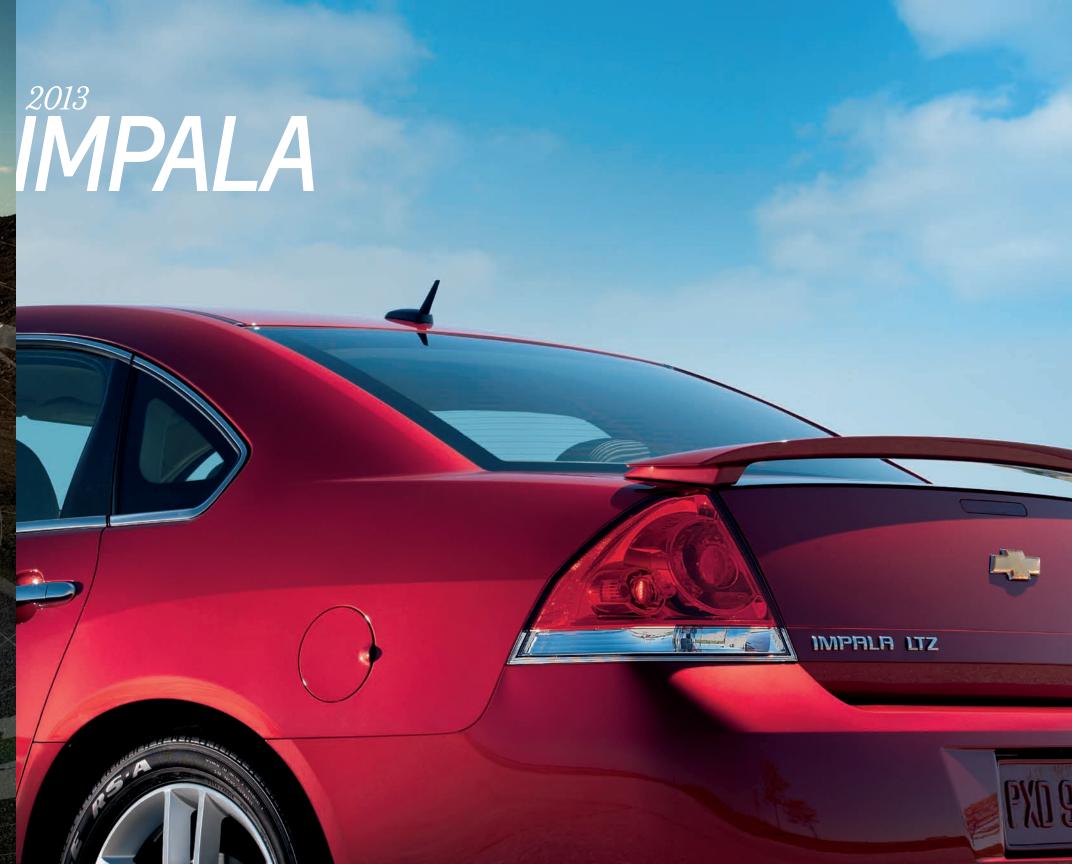

# LEGENDARY PERFORMANCE

With a 300 horsepower V6 under the hood, a fully independent suspension and four-wheel disc brakes with ABS, the Canadian-built Impala delivers the kind of performance you expect from one of this country's favourite family sedans. Yet Impala also gives you all the space, comfort, refinement and occupant protection you demand in a full-size vehicle. No wonder it's a legend.

### 300-HP 3.6L V6

Smooth, effortless power is part of what makes Impala special. Under the hood there's a smooth 3.6-litre DOHC V6 engine. Mated to an advanced 6-speed electronically controlled transmission with overdrive, this engine produces 300 horsepower and 262 lb.-ft. of torque. Yet has a highway fuel consumption rating of just 6.7 litres of regular gas every 100 km.<sup>1</sup> Factor in a 4-wheel independent suspension tuned for touring – and even a dual exhaust system with polished stainless steel tips – and you have an Impala that loves to run.