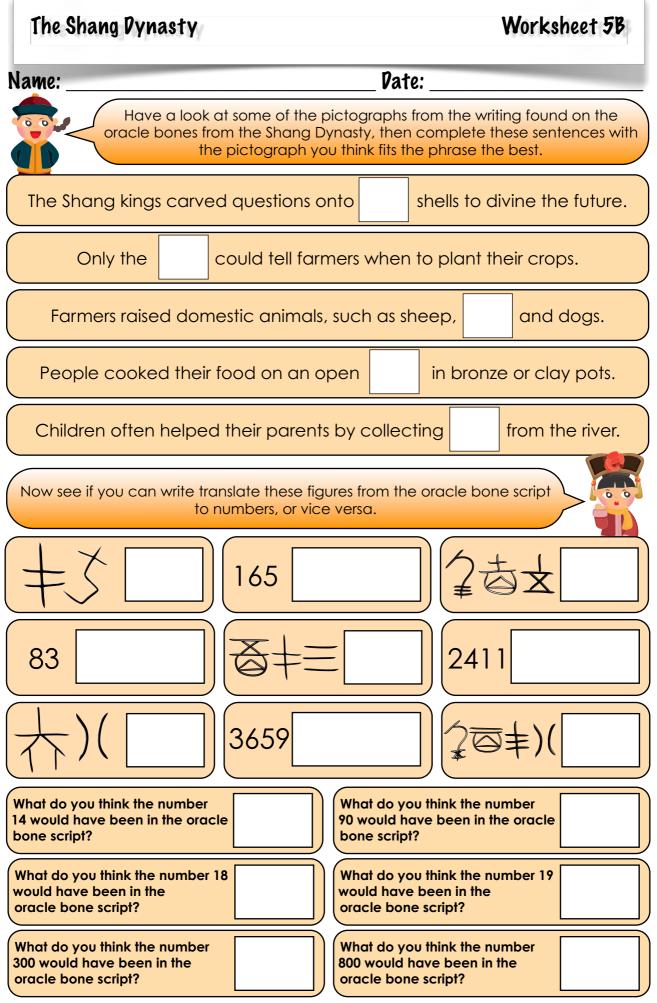

## Dracle Bones Script

The Shang Dynasty was the first Chinese society to develop a writing system, the evidence for which has been found on the oracle bones. The Shang used pictographs instead of an alphabet. This means that one symbol represents a whole word. Here are some examples of Shang pictographs.