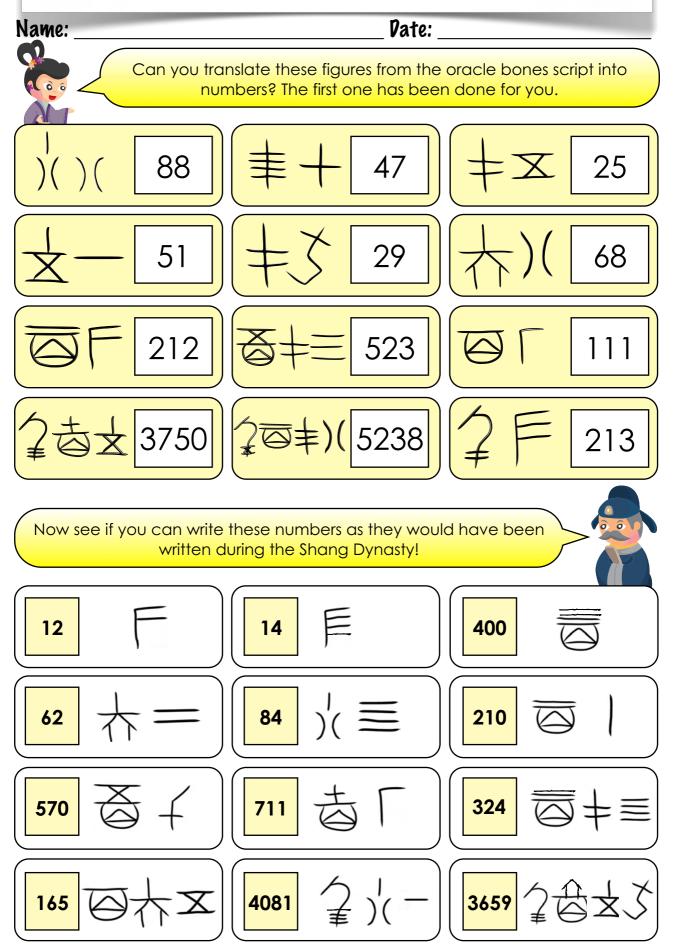

## Dracle Bones Script

The Shang Dynasty was the first Chinese society to develop a writing system, the evidence for which has been found on the oracle bones. The Shang used pictographs instead of an alphabet. This means that one symbol represents a whole word. Here are some examples of Shang pictographs.