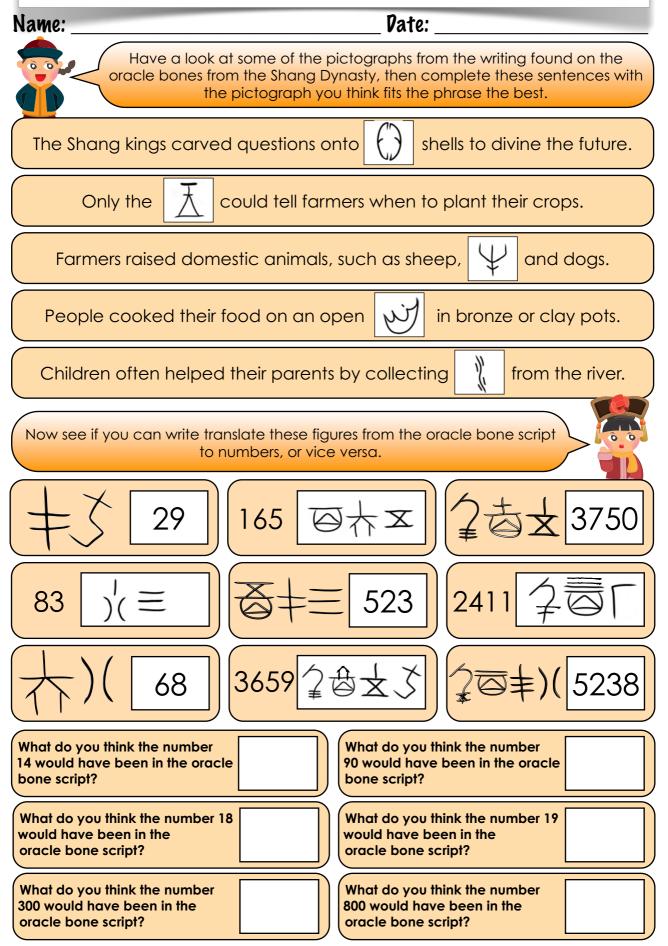

## Dracle Bones Script

The Shang Dynasty was the first Chinese society to develop a writing system, the evidence for which has been found on the oracle bones. The Shang used pictographs instead of an alphabet. This means that one symbol represents a whole word. Here are some examples of Shang pictographs.