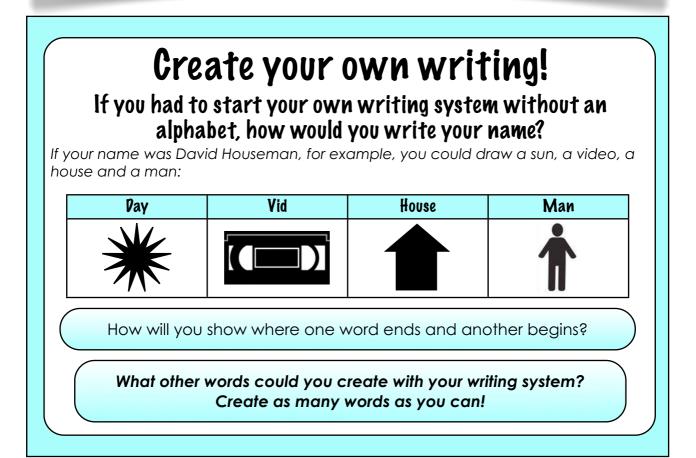

IIIIIIIIIIIIIIIIIIIIIIIIIIIIIIIIIIIIIIIIIIIIIIIIIIIIIIIIIIIIIIIIIIIIIIIIIIIIIIIIIIIIIIIIIIIIIIIIIIIIIIIII |

|                             | 2                | ۳<br>۳ | 4                  | X<br>5           | 6            |
|-----------------------------|------------------|--------|--------------------|------------------|--------------|
| +                           | )(<br>8          | بحركم  | 10                 |                  | 12           |
| F<br>13                     | <del>  </del> 20 | 11-30  | 4                  |                  |              |
| <b>     70             </b> | )(<br>80         | 100    | 200                | 500              | +0700        |
| 7<br>1000                   | √<br>≢<br>3000   | 5000   | $)_{(=)}^{\prime}$ | ٹے<br>⊼±≡<br>754 | ₹©‡3<br>4129 |