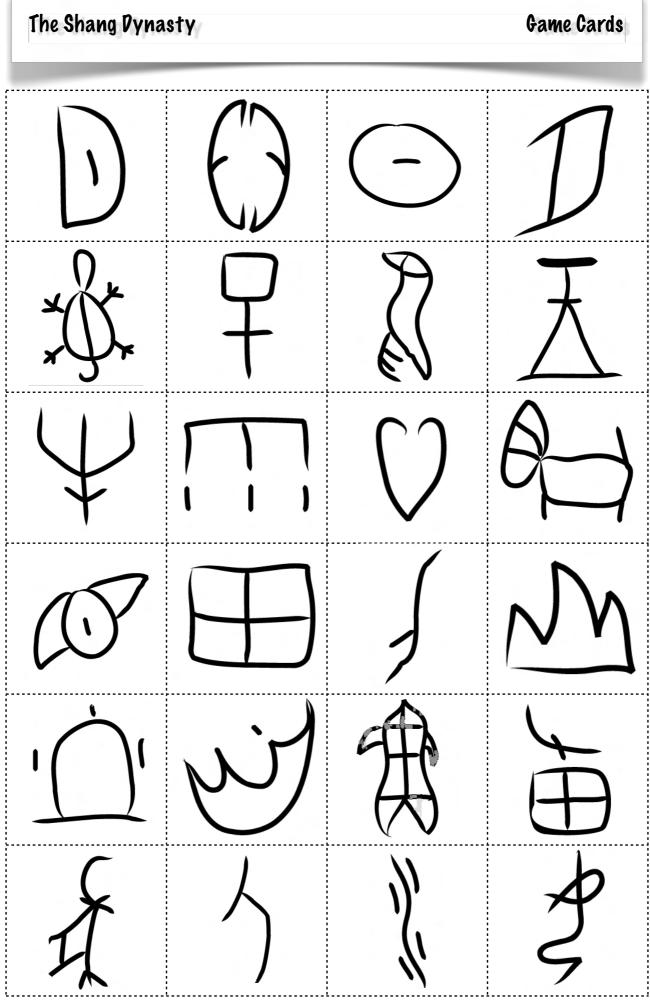

## Dracle Bones Script

The Shang Dynasty was the first Chinese society to develop a writing system, the evidence for which has been found on the oracle bones. The Shang used pictographs instead of an alphabet. This means that one symbol represents a whole word. Here are some examples of Shang pictographs.

## The Shang Dynasty

Copyright © PlanBee Resources Ltd 2014

Copyright © PlanBee Resources Ltd 2014

www.planbee.com

| The Shang Dynasty Game Cards |        |          |        |  |  |  |
|------------------------------|--------|----------|--------|--|--|--|
| child                        | king   | eye      | heart  |  |  |  |
| sun                          | moon   | mountain | rain   |  |  |  |
| field                        | earth  | water    | fire   |  |  |  |
| cowry<br>shell               | meat   | knife    | COW    |  |  |  |
| turtle                       | bird   | fish     | rabbit |  |  |  |
| elephant                     | person | man      | woman  |  |  |  |