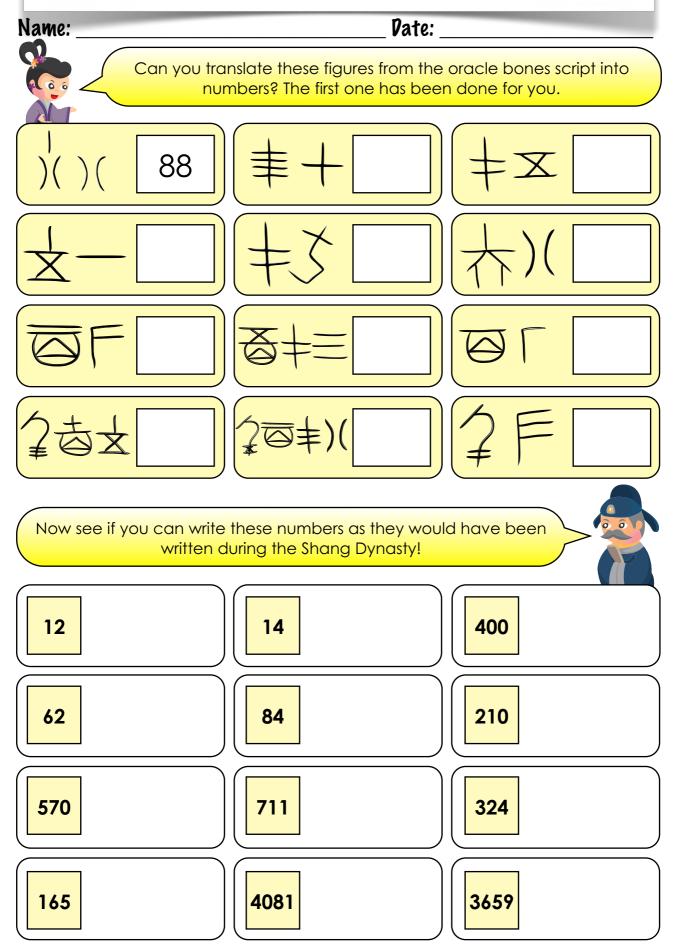

## Dracle Bones Script

The Shang Dynasty was the first Chinese society to develop a writing system, the evidence for which has been found on the oracle bones. The Shang used pictographs instead of an alphabet. This means that one symbol represents a whole word. Here are some examples of Shang pictographs.