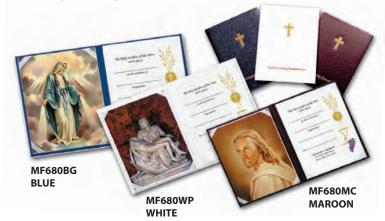

# Church Registers and Planners

Standard Registers are recommended for the average parish. These 100 page, 9" x 14" books are hand bound with green Spanish grain sides, red sturdiflex corners and back, gold titled and tooled. Indexed and Permalife paper used throughout to give long life.

Standard Registers are also available in Corduroy binding. The special Corduroy used on Cathedral Registers is top grade fabric selected for strength and appearance. In addition, the Corduroy binding will not dry out and crack as soon as other fabrics.

#### **ECONOMY EDITIONS**

We now offer a line of priced practical registers, these 50 page, 9" x 14" books contain the same page as our better registers. Printed on Permalife paper and indexed. Bound in black fabrikoid, blind embossed and gold stamped.