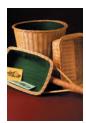

## Collection Baskets

ALL BASKETS CONSTRUCTED OF DURABLE WOVEN REED AND CAN BE LINED THROUGHOUT WITH GREEN FELT. PLEASE SPECIFY "PLAIN" OR "LINED" WHEN ORDERING.

#### **RECTANGULAR BASKETS**

**B55** ...... 9 X 13 – 4" DEEP – NO HANDLE - \$30.75

**B55H**..... 9 X 13 - 4" DEEP - 30" HANDLE - OBLONG (43" OVERALL) - \$63.25

**B58H....** SAME AS B55H BUT 6" DEEP - \$69.25

ROUND BASKETS

**B54** ..... 12" IN DIAMETER - 4" DEEP - NO HANDLE - \$29.95

**B54H**.....12" IN DIAMETER – 4" DEEP – 30" HANDLE (42" OVERALL) - \$61.25

OVERFLOW BASKETS

**B1454**.... 14" IN DIAMETER - 14" DEEP - \$76.25 **B1455**.... RECTANGULAR 12 X 16 - 8" DEEP - \$60.50