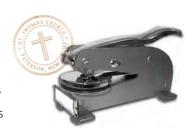

## Church Seal Presses

#### **EMBOSSES CERTIFICATES WITHOUT INK**

SP2..... DESK STYLE SEAL PRESS - \$75.00

2" DIAMETER - CHURCH NAME, STANDARD CROSS

**SPO.....** SMALL DESK SIZE - \$60.00

15/8" DIAMETER - CHURCH NAME, STANDARD CROSS