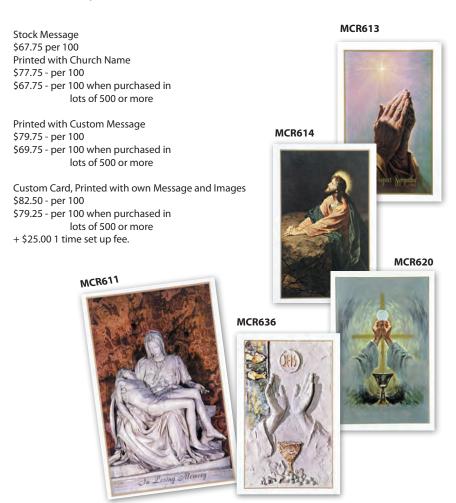

## Mass Cards

Beautiful full color cards ( $4\frac{1}{4}$  x  $6\frac{1}{4}$ ). These cards are available imprinted with Church name and address and/or special copy. Imprinting is free of charge when mass cards are ordered in quantities of 500 or more.