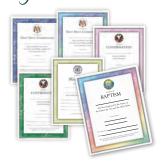

## Certificates

#### SOLD IN PACKS OF 50 - \$19.99 PER PAD

FULL COLOR CERTIFICATES AVAILABLE IN 9 DIFFERENT BORDER COLORS, 8.5 X 11, PRINTER FRIENDLY SHEETS.

CT4001-CT4009- COMMUNION CT6001-CT6009- RECONCILIATION

CT8001-CT8009- BAPTISM

CT5001-CT5009- CONFIRMATION CT7001-CT7009- MARRIAGE

\*ALL PRICES SUBJECT TO CHANGE