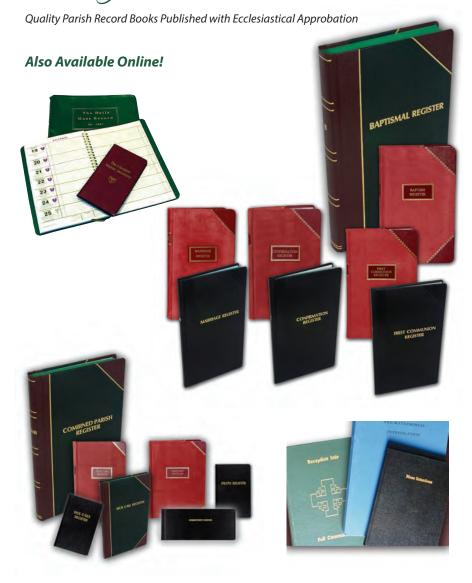

# Church Registers and Planners

Standard Registers are recommended for the average parish. These 100 page, 9" x 14" books are hand bound with green Spanish grain sides, red sturdiflex corners and back, gold titled and tooled. Indexed and Permalife paper used throughout to give long life.

Standard Registers are also available in Corduroy binding. The special Corduroy used on Cathedral Registers is top grade fabric selected for strength and appearance. In addition, the Corduroy binding will not dry out and crack as soon as other fabrics.

#### **ECONOMY EDITIONS**

We now offer a line of priced practical registers, these 50 page, 9" x 14" books contain the same page as our better registers. Printed on Permalife paper and indexed. Bound in black fabrikoid, blind embossed and gold stamped.