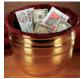

#### LARGE OFFERING POT WITH MAROON BAG

GS526.... 10" IN DIAMETER - 7.75" DEEP \$79.99 STACKABLE, BRASS PLATED METAL POT WITH ELASTIC VELVET BAG THAT FITS SNUG. MORE COLOR BAGS TO CHOOSE FROM ON LINE.