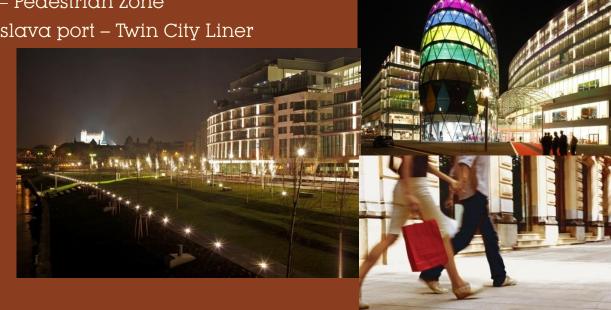

## EUROVEA

- The "New City Center of Bratislava" along the Danube River the walking distance to historical city center (only *10* minutes)
- 9 screens Palace Cinemas
- Slovak National Theatre Opera, Ballet, Drama
- Eurovea Galleria with 200 Shops
- Over additional 20 bars/restaurants (Typical Slovak adn Czech, Brasilian, Asian, French, Italian and International cuisine)
- Danube Green Boulevard Pedestrian Zone
- only 200 meters from Bratislava port Twin City Liner
- Olympic Casino
- Office space