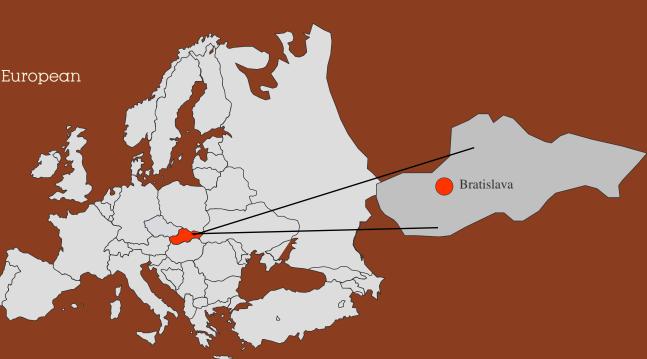

## Location

- Continent
  - Country : Slovakia
- Capital City
- Currency
- Language
- Time zone

: Bratislava : Euro

: Slovak

: Europe

: Central European

#### HOW TO GET THERE

- Bratislava is in Central Europe in a triangle of 3 capital cities:
- Vienna 60 km
  Budapest 200 km
  Prague 300 km

Vienna International Airport 45 km / 30 min. by motorway / international flights (<u>www.viennaairport.com</u>) Bratislava International Airport 10 km / low cost and charter flights (<u>www.airportbratislava.sk</u>)