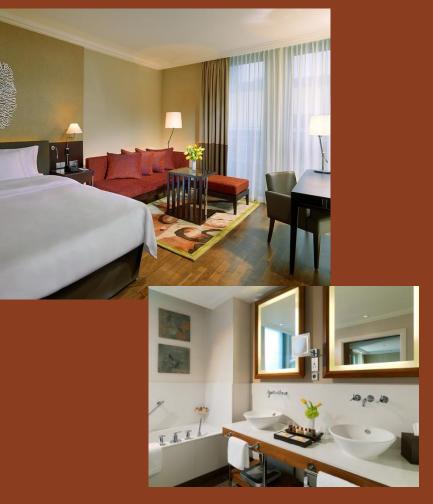

# Experience

209 Rooms including 23 Suites:

- 18 Rooms including Private Balcony
- 7 Rooms including Private Terrace
  - Sheraton Sweet Sleeper
- All rooms Separate Shower and Bath
  - Walk-in Rain Shower
    - Plasma TV's
  - Coffee and Tea Facilities
    - Air conditioning
    - 24-hrs room service
      - Minibar
  - Satellite/Cable channels
  - In-room "Block Busters" movies
  - In-room laptop safe + charger
- High speed internet access & Wi-Fi
  - Bathrobes, slippers, haidryer

Sheraton

26 Sheraton Club Rooms22 Junior and Executive Suites

1 Presidential Suite

Club rooms and suites offer Sheraton Club Lounge privileges