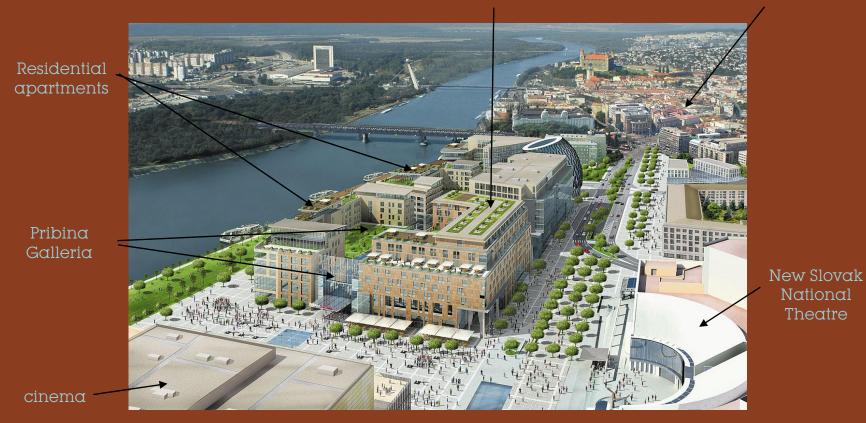

## EUROVEA

- The "New City Center of Bratislava" along the Danube River the walking distance to historical city center (only *10* minutes)
- 9 screens Palace Cinemas
- Slovak National Theatre Opera, Ballet, Drama
- Eurovea Galleria with 200 Shops
- Over additional 20 bars/restaurants (Typical Slovak adn Czech, Brasilian, Asian, French, Italian and International cuisine)
- Danube Green Boulevard Pedestrian Zone
- only 200 meters from Bratislava port Twin City Liner
- Olympic Casino
- Office space