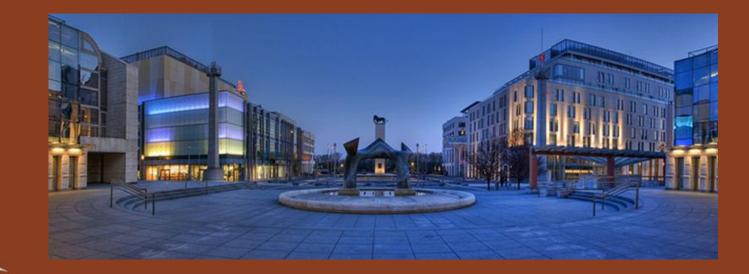

## EUROVEA

- The "New City Center of Bratislava" along the Danube River the walking distance to historical city center (only *10* minutes)
- 9 screens Palace Cinemas
- Slovak National Theatre Opera, Ballet, Drama
- Eurovea Galleria with 200 Shops
- Over additional 20 bars/restaurants (Typical Slovak adn Czech, Brasilian, Asian, French, Italian and International cuisine)
- Danube Green Boulevard Pedestrian Zone
- only 200 meters from Bratislava port Twin City Liner
- Olympic Casino
- Office space