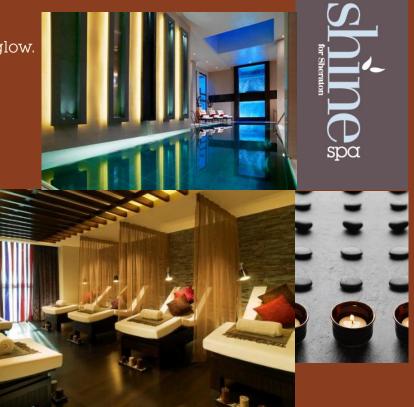

find your

Shine Spa for Sheraton Enjoy the moment. Find your glow. Indoor pool 7 treatment rooms Sauna zone Steam Room Deep relaxation room Manicure and pedicure Exclusivity for the groups