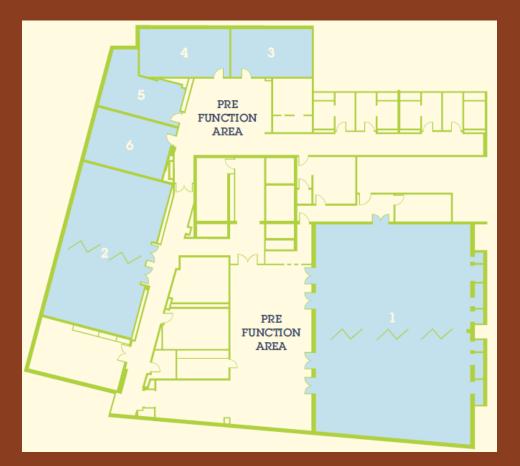

# $\underset{\text{of the }}{\text{MEETING}}.$

| Room                | sq.m | Classroom                                      | Theater | U-shape | Boardroom | Cocktail | Banquet |
|---------------------|------|------------------------------------------------|---------|---------|-----------|----------|---------|
| Ballroom            | 300  | 190                                            | 380     |         |           | 450      | 200     |
| Connections I       | 66   | 30                                             | 50      | 21      | 16        | 100      | 30      |
| Connections II      | 63   | 30                                             | 50      | 21      | 16        | 100      | 30      |
| Connections I+II    | 127  | 75                                             | 130     | 45      | 40        | 200      | 80      |
| Moments             | 30   | 16                                             | 32      | 16      | 16        |          |         |
| Milestones II       | 38   | Boardroom Table for 12 delegates + 1 presenter |         |         |           |          |         |
| Ideas               | 33   | 16                                             | 17      | 16      | 16        |          |         |
| Memories            | 36   | 16                                             | 32      | 18      | 18        |          |         |
| Total Meeting Space | 564  |                                                |         |         |           |          |         |
| Pre Function area   | 148  |                                                |         |         |           |          |         |

# MEETING . of the minds

Sheraton Meetings facilitate the kinds of connections that get business done

| ROOM 1 | BALL ROOM   |
|--------|-------------|
| ROOM 2 | CONNECTIONS |
| ROOM 3 | MOMENTS     |
| ROOM 4 | MILESTONES  |
| ROOM 5 | IDEAS       |
| ROOM 6 | MEMORIES    |
|        |             |