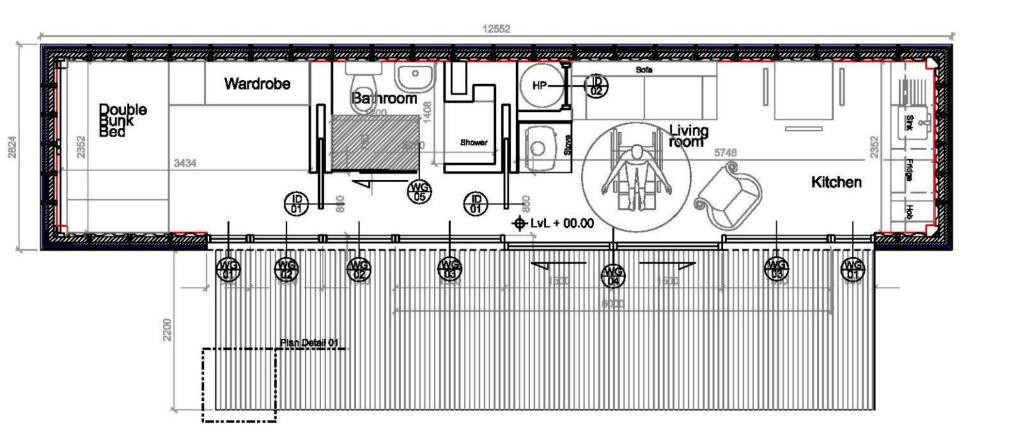

SHIPPING CONTAINER PRESENTATION DEREK TRENAMAN CEARDEAN ARCHITECTS







# THE RIPPLE CONTAINER Proposed Floor Plan





# THE RIPPLE CONTAINER Proposed 3D Visualisation





# THE RIPPLE CONTAINER Proposed 3D Visualisation





# THE RIPPLE CONTAINER Construction Phase 1







# THE RIPPLE CONTAINER Construction Phase 2









©COPYRIGHT the drawing or design may not be reproduced without permission

# THE RIPPLE CONTAINER Construction Phase 3





# THE RIPPLE CONTAINER





# THE RIPPLE CONTAINER





©COPYRIGHT the drawing or design may not be reproduced without permission

# NIGHT POD Proposed Floor Plan



# NIGHT POD Proposed 3D VISUALISATION





# **NIGHT POD**



# **NIGHT POD**





# **NIGHT POD**





©COPYRIGHT the drawing or design may not be reproduced without permission

# PORT PERSPECTIVES, DUBLIN DOCKLANDS





# THREEHOUSE



architecture • project management • planning

### AVON R