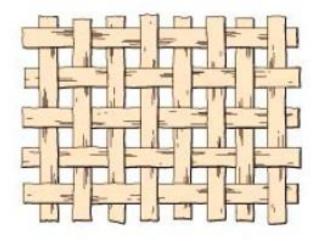

# **Basket Weaving Shape and Construction:**

All these baskets follow one construction principle, with only a few exceptions. The principals used is that the baskets start from a square base leading up to a circular rim. The proportion between the size of the square base and circular rim varies from basket to basket. The square base seems to be a direct outcome of the method of construction employed in converting bamboo splits into three dimensional-forms. There are two exception to this method the first is hexagonal weave, resulting in to a polygonal weave . The other is when the warp elements are assembled radiating from the centre of the base and moving vertically up the sides of the basket with the weft element weaving through these to from a growing spiral.

#### **Base Weave and Side Weave**

The side of these baskets are made using a choice of several weaves depending on whether an open or closed structure is decided, a factor dictated by the intended function. With a woven square used in the base the choice of weaves into the rhombic structure while one horizontal element spiralling upward weaves into the rhombic structure to generate open hexagons and open triangles.