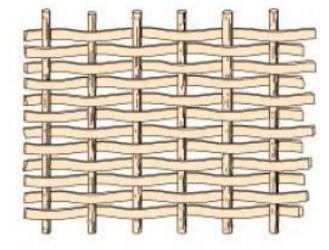

# **Basket Weaving Shape and Construction:**

All these baskets follow one construction principle, with only a few exceptions. The principals used is that the baskets start from a square base leading up to a circular rim. The proportion between the size of the square base and circular rim varies from basket to basket. The square base seems to be a direct outcome of the method of construction employed in converting bamboo splits into three dimensional-forms. There are two exception to this method the first is hexagonal weave, resulting in to a polygonal weave . The other is when the warp elements are assembled radiating from the centre of the base and moving vertically up the sides of the basket with the weft element weaving through these to from a growing spiral.

#### **Base Weave and Side Weave**

The side of these baskets are made using a choice of several weaves depending on whether an open or closed structure is decided, a factor dictated by the intended function. With a woven square used in the base the choice of weaves into the rhombic structure while one horizontal element spiralling upward weaves into the rhombic structure to generate open hexagons and open triangles.