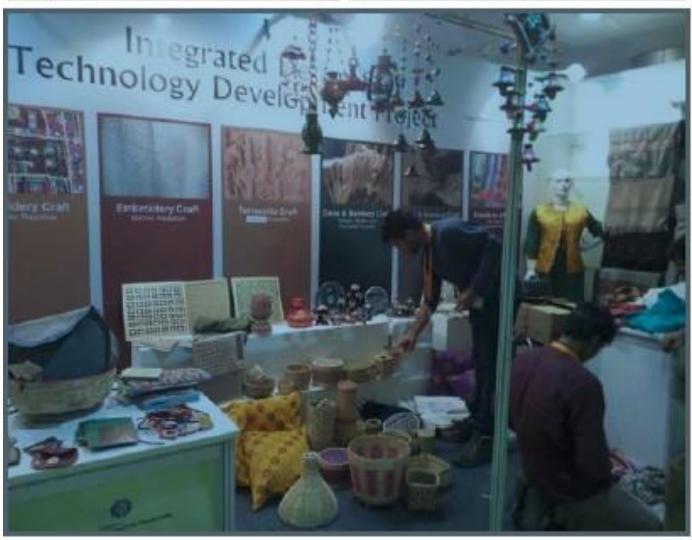

# Market Testing of Products at IHGF Delhi Fair:

diam'r.

# **Handicrafts Products: Product Range**

The Artisans are expert in producing household utility products like Basket, Fruit Basket, Flower basket, Lamp shade, Hand fan, 'Tokri', etc. mainly by using Bamboo as a tradition Raw Materials. The main Raw material for the handicrafts products produced by the artisans of this area is Bamboo of various varieties. All varieties of Bamboo which are used by the cluster artisans to make the products are locally procured. The local artisans are expert in producing household products like flower Basket, Lamp Shades, Hand Fan, Flute, Tokri (local name), etc. mainly by using Bamboo as a tradition. Commercial upgrading in the field of Handicrafts among the people of this area took place with the introduction of New Design Development, Intervention of Training & Skill Development programme. Some of the artisans have also trained in making high quality, Table Mats and Curtains from Bamboo Mats. The quality of the product starts with the quality of the bamboo procured.