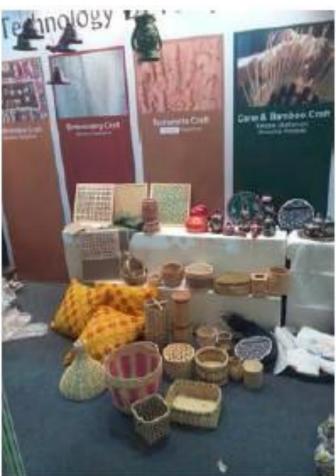

# Market Testing of Products at IHGF Delhi Fair:

diam'r.

# **Handicrafts Products: Product Range**

The Artisans are expert in producing household utility products like Basket, Fruit Basket, Flower basket, Lamp shade, Hand fan, 'Tokri', etc. mainly by using Bamboo as a tradition Raw Materials. The main Raw material for the handicrafts products produced by the artisans of this area is Bamboo of various varieties. All varieties of Bamboo which are used by the cluster artisans to make the products are locally procured. The local artisans are expert in producing household products like flower Basket, Lamp Shades, Hand Fan, Flute, Tokri (local name), etc. mainly by using Bamboo as a tradition. Commercial upgrading in the field of Handicrafts among the people of this area took place with the introduction of New Design Development, Intervention of Training & Skill Development programme. Some of the artisans have also trained in making high quality, Table Mats and Curtains from Bamboo Mats. The quality of the product starts with the quality of the bamboo procured.