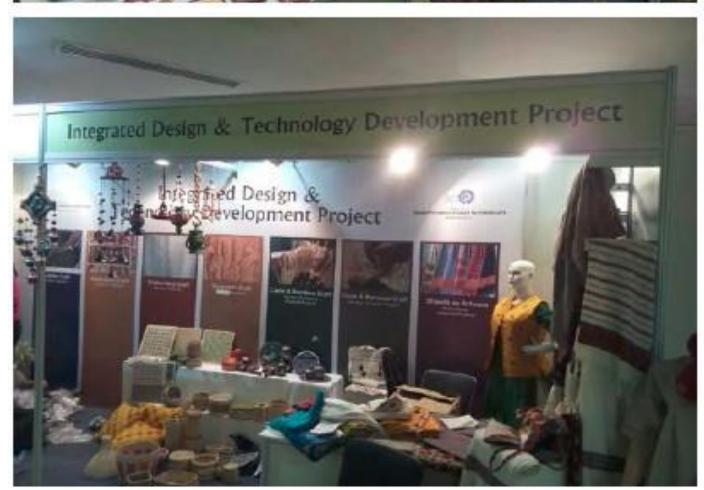

h the thinnest bamboo strips ever cut, each less than half a millimetre thick. The size of the jig depends on the size and design of the weaving pattern, but it is usually determined by the length of the internodes of the bamboo species that is used for making the strips.





# **Assembling:**

Finally the production of products Take place by assembling the bamboo pieces. The joining of different parts depending upon the product and order is carried out by screws, pins and in some cases by knotting with canes for Decoration.





# **Polishing and Burnishing:**

Polishing the assembled product by sand paper and burnishing of the final products at the last stage enables the product with glossy finishing.





# **Work in Progress:**





# Market Testing of Products at IHGF Delhi Fair:













diam'r.

# Sunil Kumar

Textile Designer

Place: New Delhi, Phone: +918750020692

Email: 90singh.sunil@gmail.com

#### EDUCATION

### Bachelor of Design (Fashion & Lifestyle)

National Institute of Fashion Technology 2013

Kendriya Vidyalya

Higher Secondary (xii) PCM

#### CERTIFICATE & AWARDS

- ✓ Awarded 1<sup>et</sup> prize in Visual Merchandising of stall of MPHSVN
- ✓ Participated in various cultural & sports fest of Nift Bhopal.

#### EXPERIENCE

### October'14-July'15

### **Textile Designer**

Vivora Homes- Delhi

Currently working in a busy & high volume environment of Vivora Homes. Here I am responsible for Trend-Forecasting & Design Development according to Season & Trend.

### July 13-October 14

#### Asst. Textile Designer

Venus Designs-Mumbai

I joined Venus Desig