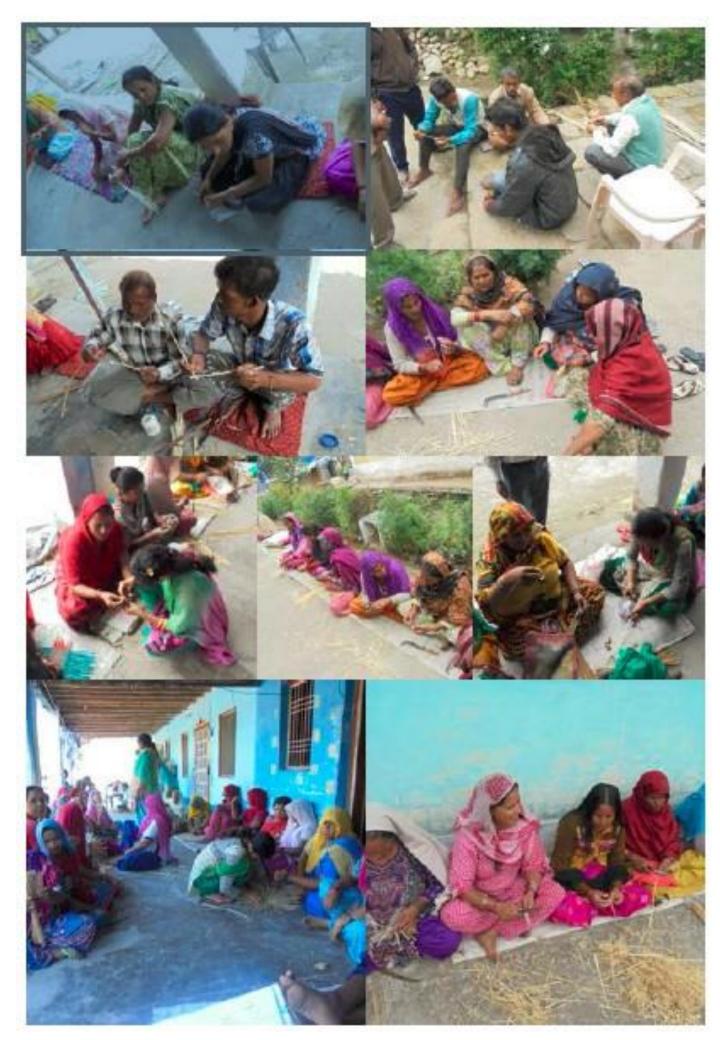

# **Work in Progress:**

There was a systematic work method to achieve these objectives. In this project the method of enquiry involved:

- Interaction with crafts persons to study, document and understand their crafts practices.
- Study of properties of cane and bamboo as a raw material for making different products.
- Study of Ergonomic factors in different products design.
- Design conceptualization and prototyping.
- Design refinement after trial with end users.
- Design finalization, making technical drawings etc.
- Documentation.
- Exhibition of products .

- Interaction with crafts persons to study, document and understand their crafts practices.
- Study of properties of cane and bamboo as a raw material for making different products.
- Study of Ergonomic factors in different products design.
- Design conceptualization and prototyping.
- Design refinement after trial with end users.
- Design finalization, making technical drawings etc.
- Documentation.
- Exhibition of products.