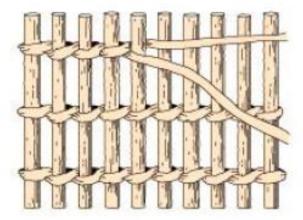

# **Basket Weaving Shape and Construction:**

All these baskets follow one construction principle, with only a few exceptions. The principals used is that the baskets start from a square base leading up to a circular rim. The proportion between the size of the square base and circular rim varies from basket to basket. The square base seems to be a direct outcome of the method of construction employed in converting bamboo splits into three dimensional-forms. There are two exception to this method the first is hexagonal weave, resulting in to a polygonal weave . The other is when the warp elements are assembled radiating from the centre of the base and moving vertically up the sides of the basket with the weft element weaving through these to from a growing spiral.

#### **Base Weave and Side Weave**

The side of these baskets are made using a choice of several weaves depending on whether an open or closed structure is decided, a factor dictated by the intended function. With a woven square used in the base the choice of weaves into the rhombic structure while one horizontal element spiralling upward weaves into the rhombic structure to generate open hexagons and open triangles.