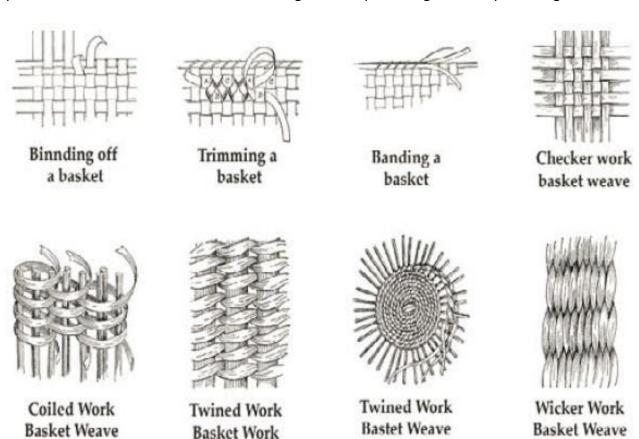

# **Basket Weaving Shape and Construction:**

All these baskets follow one construction principle, with only a few exceptions. The principals used is that the baskets start from a square base leading up to a circular rim. The proportion between the size of the square base and circular rim varies from basket to basket. The square base seems to be a direct outcome of the method of construction employed in converting bamboo splits into three dimensional-forms. There are two exception to this method the first is hexagonal weave, resulting in to a polygonal weave . The other is when the warp elements are assembled radiating from the centre of the base and moving vertically up the sides of the basket with the weft element weaving through these to from a growing spiral.

#### **Base Weave and Side Weave**

The side of these baskets are made using a choice of several weaves depending on whether an open or closed structure is decided, a factor dictated by the intended function. With a woven square used in the base the choice of weaves into the rhombic structure while one horizontal element spiralling upward weaves into the rhombic structure to generate open hexagons and open triangles.