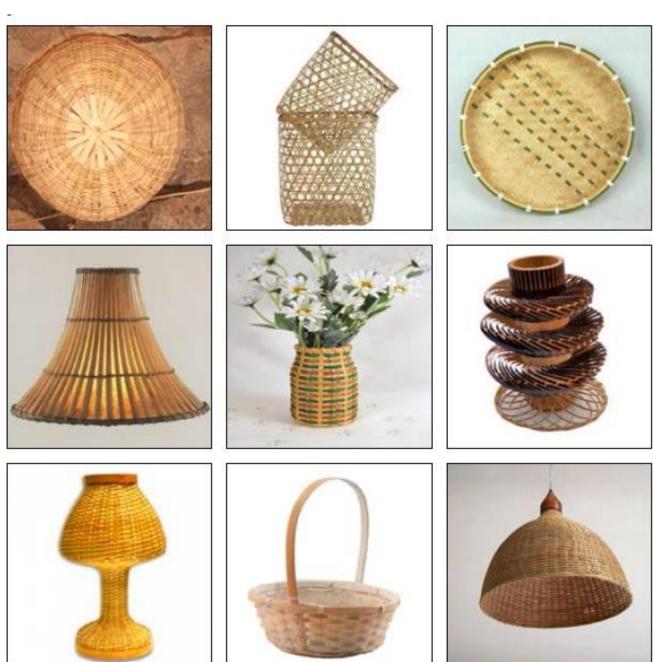

# **Handicrafts Products: Product Range**

The Artisans are expert in producing household utility products like Basket, Fruit Basket, Flower basket, Lamp shade, Hand fan, 'Tokri', etc. mainly by using Bamboo as a tradition Raw Materials. The main Raw material for the handicrafts products produced by the artisans of this area is Bamboo of various varieties. All varieties of Bamboo which are used by the cluster artisans to make the products are locally procured. The local artisans are expert in producing household products like flower Basket, Lamp Shades, Hand Fan, Flute, Tokri (local name), etc. mainly by using Bamboo as a tradition. Commercial upgrading in the field of Handicrafts among the people of this area took place with the introduction of New Design Development, Intervention of Training & Skill Development programme. Some of the artisans have also trained in making high quality, Table Mats and Curtains from Bamboo Mats. The quality of the product starts with the quality of the bamboo procured.

# **Basket Weaving Shape and Construction:**

All these baskets follow one construction principle, with only a few exceptions. The principals used is that the baskets start from a square base leading up to a circular rim. The proportion between the size of the square base and circular rim varies from basket to basket. The square base seems to be a direct outcome of the method of construction employed in converting bamboo splits into three dimensional-forms. There are two exception to this method the first is hexagonal weave, resulting in to a polygonal weave . The other is when the warp elements are assembled radiating from the centre of the base and moving vertically up the sides of the basket with the weft element weaving through these to from a growing spiral.

#### **Base Weave and Side Weave**

The side of these baskets are made using a choice of several weaves depending on whether an open or closed structure is decided, a factor dictated by the intended function. With a woven square used in the base the choice of weaves into the rhombic structure while one horizontal element spiralling upward weaves into the rhombic structure to generate open hexagons and open triangles.