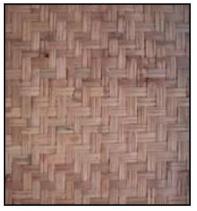

# **Basket Weaving Shape and Construction:**

All these baskets follow one construction principle, with only a few exceptions. The principals used is that the baskets start from a square base leading up to a circular rim. The proportion between the size of the square base and circular rim varies from basket to basket. The square base seems to be a direct outcome of the method of construction employed in converting bamboo splits into three dimensional-forms. There are two exception to this method the first is hexagonal weave, resulting in to a polygonal weave . The other is when the warp elements are assembled radiating from the centre of the base and moving vertically up the sides of the basket with the weft element weaving through these to from a growing spiral.

#### **Base Weave and Side Weave**

The side of these baskets are made using a choice of several weaves depending on whether an open or closed structure is decided, a factor dictated by the intended function. With a woven square used in the base the choice of weaves into the rhombic structure while one horizontal element spiralling upward weaves into the rhombic structure to generate open hexagons and open triangles.