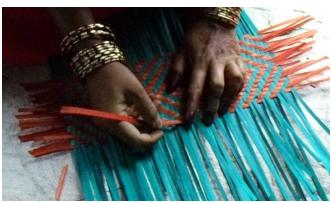

# **Handicrafts Products: Product Range**

The Artisans are expert in producing household utility products like Basket, Fruit Basket, Flower basket, Lamp shade, Hand fan, 'Tokri', etc. mainly by using Bamboo as a tradition Raw Materials. The main Raw material for the handicrafts products produced by the artisans of this area is Bamboo of various varieties. All varieties of Bamboo which are used by the cluster artisans to make the products are locally procured. The local artisans are expert in producing household products like flower Basket, Lamp Shades, Hand Fan, Flute, Tokri (local name), etc. mainly by using Bamboo as a tradition. Commercial upgrading in the field of Handicrafts among the people of this area took place with the introduction of New Design Development, Intervention of Training & Skill Development programme. Some of the artisans have also trained in making high quality, Table Mats and Curtains from Bamboo Mats. The quality of the product starts with the quality of the bamboo procured.

# **Basket Weaving Shape and Construction:**

All these baskets follow one construction principle, with only a few exceptions. The principals used is that the baskets start from a square base leading up to a circular rim. The proportion between the size of the square base and circular rim varies from basket to basket. The square base seems to be a direct outcome of the method of construction employed in converting bamboo splits into three dimensional-forms. There are two exception to this method the first is hexagonal weave, resulting in to a polygonal weave . The other is when the warp elements are assembled radiating from the centre of the base and moving vertically up the sides of the basket with the weft element weaving through these to from a growing spiral.

#### **Base Weave and Side Weave**

The side of these baskets are made using a choice of several weaves depending on whether an open or closed structure is decided, a factor dictated by the intended function. With a woven square used in the base the choice of weaves into the rhombic structure while one horizontal element spiralling upward weaves into the rhombic structure to generate open hexagons and open triangles.