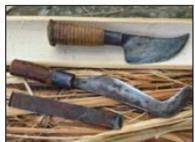

# Sharpening and Smoothing:

This procedure consists the sharpening of the edges of the bamboo pieces. Lack of modern tools leads the process with domestic tool kits by the expert artisans. The surface of the product should be smooth for this sand paper is used. The surface is smoothed by rubbing the surface with sand paper.