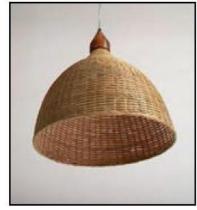

# **Handicrafts Products: Product Range**

The Artisans are expert in producing household utility products like Basket, Fruit Basket, Flower basket, Lamp shade, Hand fan, 'Tokri', etc. mainly by using Bamboo as a tradition Raw Materials. The main Raw material for the handicrafts products produced by the artisans of this area is Bamboo of various varieties. All varieties of Bamboo which are used by the cluster artisans to make the products are locally procured. The local artisans are expert in producing household products like flower Basket, Lamp Shades, Hand Fan, Flute, Tokri (local name), etc. mainly by using Bamboo as a tradition. Commercial upgrading in the field of Handicrafts among the people of this area took place with the introduction of New Design Development, Intervention of Training & Skill Development programme. Some of the artisans have also trained in making high quality, Table Mats and Curtains from Bamboo Mats. The quality of the product starts with the quality of the bamboo procured.