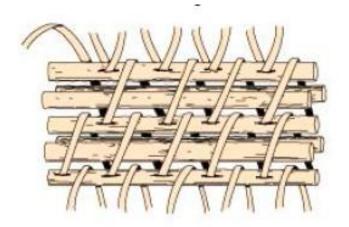

# **Basket Weaving Shape and Construction:**

All these baskets follow one construction principle, with only a few exceptions. The principals used is that the baskets start from a square base leading up to a circular rim. The proportion between the size of the square base and circular rim varies from basket to basket. The square base seems to be a direct outcome of the method of construction employed in converting bamboo splits into three dimensional-forms. There are two exception to this method the first is hexagonal weave, resulting in to a polygonal weave . The other is when the warp elements are assembled radiating from the centre of the base and moving vertically up the sides of the basket with the weft element weaving through these to from a growing spiral.

#### **Base Weave and Side Weave**

The side of these baskets are made using a choice of several weaves depending on whether an open or closed structure is decided, a factor dictated by the intended function. With a woven square used in the base the choice of weaves into the rhombic structure while one horizontal element spiralling upward weaves into the rhombic structure to generate open hexagons and open triangles.