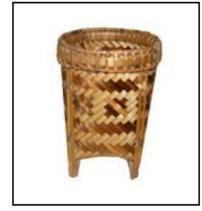

# **Handicrafts Products: Product Range**

The Artisans are expert in producing household utility products like Basket, Fruit Basket, Flower basket, Lamp shade, Hand fan, 'Tokri', etc. mainly by using Bamboo as a tradition Raw Materials. The main Raw material for the handicrafts products produced by the artisans of this area is Bamboo of various varieties. All varieties of Bamboo which are used by the cluster artisans to make the products are locally procured. The local artisans are expert in producing household products like flower Basket, Lamp Shades, Hand Fan, Flute, Tokri (local name), etc. mainly by using Bamboo as a tradition. Commercial upgrading in the field of Handicrafts among the people of this area took place with the introduction of New Design Development, Intervention of Training & Skill Development programme. Some of the artisans have also trained in making high quality, Table Mats and Curtains from Bamboo Mats. The quality of the product starts with the quality of the bamboo procured.