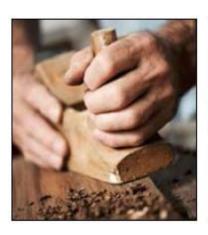

# Sharpening and Smoothing:

This procedure consists the sharpening of the edges of the bamboo pieces. Lack of modern tools leads the process with domestic tool kits by the expert artisans. The surface of the product should be smooth for this sand paper is used. The surface is smoothed by rubbing the surface with sand paper.

# **Polishing and Burnishing:**

Polishing the assembled product by sand paper and burnishing of the final products at the last stage enables the product with glossy finishing.