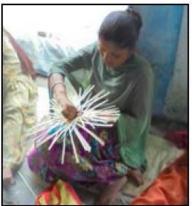

# **Handicrafts Products: Product Range**

The Artisans are expert in producing household utility products like Basket, Fruit Basket, Flower basket, Lamp shade, Hand fan, 'Tokri', etc. mainly by using Bamboo as a tradition Raw Materials. The main Raw material for the handicrafts products produced by the artisans of this area is Bamboo of various varieties. All varieties of Bamboo which are used by the cluster artisans to make the products are locally procured. The local artisans are expert in producing household products like flower Basket, Lamp Shades, Hand Fan, Flute, Tokri (local name), etc. mainly by using Bamboo as a tradition. Commercial upgrading in the field of Handicrafts among the people of this area took place with the introduction of New Design Development, Intervention of Training & Skill Development programme. Some of the artisans have also trained in making high quality, Table Mats and Curtains from Bamboo Mats. The quality of the product starts with the quality of the bamboo procured.

# **Basket Weaving Shape and Construction:**

All these baskets follow one construction principle, with only a few exceptions. The principals used is that the baskets start from a square base leading up to a circular rim. The proportion between the size of the square base and circular rim varies from basket to basket. The square base seems to be a direct outcome of the method of construction employed in converting bamboo splits into three dimensional-forms. There are two exception to this method the first is hexagonal weave, resulting in to a polygonal weave . The other is when the warp elements are assembled radiating from the centre of the base and moving vertically up the sides of the basket with the weft element weaving through these to from a growing spiral.