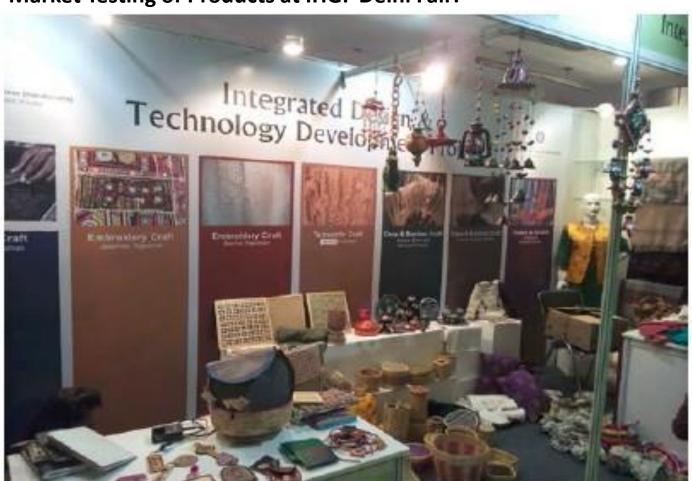

ith the thinnest bamboo strips ever cut, each less than half a millimetre thick. The size of the jig depends on the size and design of the weaving pattern, but it is usually determined by the length of the internodes of the bamboo species that is used for making the strips.





# **Assembling:**

Finally the production of products Take place by assembling the bamboo pieces. The joining of different parts depending upon the product and order is carried out by screws, pins and in some cases by knotting with canes for Decoration.





# **Polishing and Burnishing:**

Polishing the assembled product by sand paper and burnishing of the final products at the last stage enables the product with glossy finishing.





# **Work in Progress:**





# Market Testing of Products at IHGF Delhi Fair:













diam'r.

# Sunil Kumar

Textile Designer

Place: New Delhi, Phone: +918750020692

Email: 90singh.sunil@gmail.com

#### EDUCATION

### Bachelor of Design (Fashion & Lifestyle)

National Institute of Fashion Technology 2013

Kendriya Vidyalya

Higher Secondary (xii) PCM

#### CERTIFICATE & AWARDS

- ✓ Awarded 1<sup>et</sup> prize in Visual Merchandising of stall of MPHSVN
- ✓ Participated in various cultural & sports fest of Nift Bhopal.

#### EXPERIENCE

### October'14-July'15

### **Textile Designer**

Vivora Homes- Delhi

Currently working in a busy & high volume environment of Vivora Homes. Here I am responsible for Trend-Forecasting & Design Development according to Season & Trend.

### July 13-October 14

#### Asst. Textile Designer

Venus Designs-Mumbai

I joined Venus Des