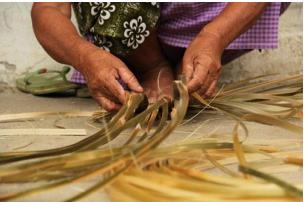

# Shaping The Bamboo Pieces:

The desired pieces of bamboo depending upon the product, then needs to be shaped or bended. This no doubt is an expert job and maximum wastage is found in this process considering the facts like premature bamboo and inexperienced or unskilled artisans.

# Weaving:

Weaving creates and entirely new effect: a subtle, textured sheet, woven with the thinnest bamboo strips ever cut, each less than half a millimetre thick. The size of the jig depends on the size and design of the weaving pattern, but it is usually determined by the length of the internodes of the bamboo species that is used for making the strips.

# **Assembling:**

Finally the production of products Take place by assembling the bamboo pieces. The joining of different parts depending upon the product and order is carried out by screws, pins and in some cases by knotting with canes for Decoration.