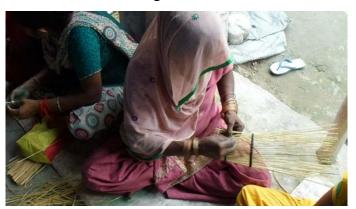

# Shaping The Bamboo Pieces:

The desired pieces of bamboo depending upon the product, then needs to be shaped or bended. This no doubt is an expert job and maximum wastage is found in this process considering the facts like premature bamboo and inexperienced or unskilled artisans.

# Sharpening and Smoothing:

This procedure consists the sharpening of the edges of the bamboo pieces. Lack of modern tools leads the process with domestic tool kits by the expert artisans. The surface of the product should be smooth for this sand paper is used. The surface is smoothed by rubbing the surface with sand paper.

# Weaving:

Weaving creates and entirely new effect: a subtle, textured sheet, woven with the thinnest bamboo strips ever cut, each less than half a millimetre thick. The size of the jig depends on the size and design of the weaving pattern, but it is usually determined by the length of the internodes of the bamboo species that is used for making the strips.