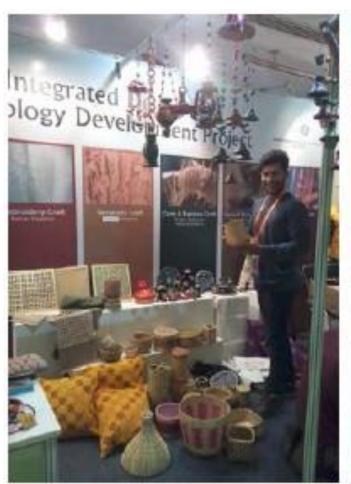

the thinnest bamboo strips ever cut, each less than half a millimetre thick. The size of the jig depends on the size and design of the weaving pattern, but it is usually determined by the length of the internodes of the bamboo species that is used for making the strips.





# **Assembling:**

Finally the production of products Take place by assembling the bamboo pieces. The joining of different parts depending upon the product and order is carried out by screws, pins and in some cases by knotting with canes for Decoration.





# **Polishing and Burnishing:**

Polishing the assembled product by sand paper and burnishing of the final products at the last stage enables the product with glossy finishing.





# **Work in Progress:**





# Market Testing of Products at IHGF Delhi Fair:













diam'r.

# Sunil Kumar

Textile Designer

Place: New Delhi, Phone: +918750020692

Email: 90singh.sunil@gmail.com

#### EDUCATION

### Bachelor of Design (Fashion & Lifestyle)

National Institute of Fashion Technology 2013

Kendriya Vidyalya

Higher Secondary (xii) PCM

#### CERTIFICATE & AWARDS

- ✓ Awarded 1<sup>et</sup> prize in Visual Merchandising of stall of MPHSVN
- ✓ Participated in various cultural & sports fest of Nift Bhopal.

#### EXPERIENCE

### October'14-July'15

### **Textile Designer**

Vivora Homes- Delhi

Currently working in a busy & high volume environment of Vivora Homes. Here I am responsible for Trend-Forecasting & Design Development according to Season & Trend.

### July 13-October 14

#### Asst. Textile Designer

Venus Designs-Mumbai

I joined Venus Design