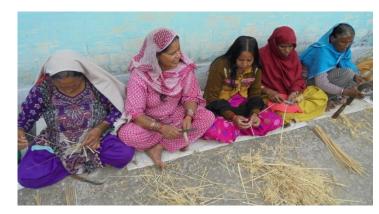

# **Conclusion:**

The Balakrupi cluster is producing a lot of bamboo and wood products, This is the main occupation for the artisans of the area. Now a days new generation entrepreneurs and artisans are taking up the activity. There is tremendous scope for the development of the cluster considering demand of the products at local as well as outside of the state and international markets. There is huge advantage because of the availability and low cost of the raw materials. Transportation cost is also low as they are locally available. Many promotional agencies and organizations are engaged in promotion of these products.

I personally feel amazed by zeal & potential of the craft person of this cluster. If provided right mentoring and guidance they can cross milestones. They posses plethora of ideas, designs, motifs which just need to be exploited in a professional way.

Amidst several adjustments, withy ups and downs, I need to say that these artisans carry a very supportive attitude and are meaningfully dedicated to their goal. Skill with sincerity defines this group of artisans, where they really come up with more than my expectations. These lady artisans and their families should be counselled and inspire d about devoting more time and energy into the craft work.