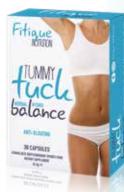

## TUMMY TUCK HERBAL HYDRO BALANCE / ANTI BLOATING

When our bodies retain excess fluid due to our diet, menstrual cycle or dehydration, it can cause discomfort, bloating, irritation and lethargy. Is this how we want to spend our days' ladies? Cranky and bloated? Tummy Tuck offers 100% natural relief from excess water retention to help you get back to feeling yourself. Tell your body who is boss.

- All natural herbal diuretic
- Reduces bloating
- Reveals muscle tone
- Flush out toxins
- Restores water balance
- Healthier skin appearance

#### How if helps you When our body holds on to water due to our diet, menstrual

When our body holds on to water due to our diet, menstrual cycle or dehydration, it can cause bloating and discomfort. Tummy Tuck offers all natural relief from water retention, using a blend of traditionally used herbs to improve the water balance in your body.

### How to use

Take one capsule before breakfast with water.

- Dandelion Tarax
- Buchu leaves powder
- Juniper Berry
- Potassium chloride
- Nettle Extract
- Uva Ursi leaves powder
- Bladderwrack Kelp