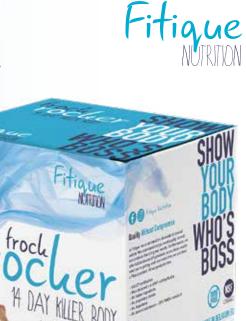

## **FROCK-ROCKER** 14 DAY KILLER BODY SACHETS

Whether you want to rock a sexy frock quick smart or ignite your fitness journey, a killer body is only 2 weeks away with Frock Rocker - 14 Day Killer Body Sachets.

Our specially formulated sachets contain potent fat burning ingredients which reduces bloating, reveals muscle tone, removes toxins and gives you an overall feeling of energy and wellbeing. With the elimination of toxins your skin will be clearer, hair shinier and eyes brighter. Rock that frock girl!

- Potent fat burn
- Reduces bloating
- Reveals muscle tone
- Removes toxins
- Healthier skin appearance

How if helps you The complete Killer Bodypack for 14 days comprises 3 powerful functions:

- 1. Complete fat burn all-in-one supplement.
- 2. Total Detox with ginger, milk thistle and choline to remove waste and contribute to the normal metabolism of nutrients.
- 3. Water flush combination of herbs and minerals to remove excess fluids from the body.

#### How to use

Take 1 sachet before breakfast daily with 300ml (10oz) of cold water.

- Caffeine
- Garcinia Cambogia Extract
- Green Tea Extract
- Irvingia IGOB131
- Green Coffee Extract
- Raspberry Ketone
- Capsimax
- Choline Bitartrate
- Milkthistle Extract
- **Cranberry Extract**
- **Ginger Pure Powder**