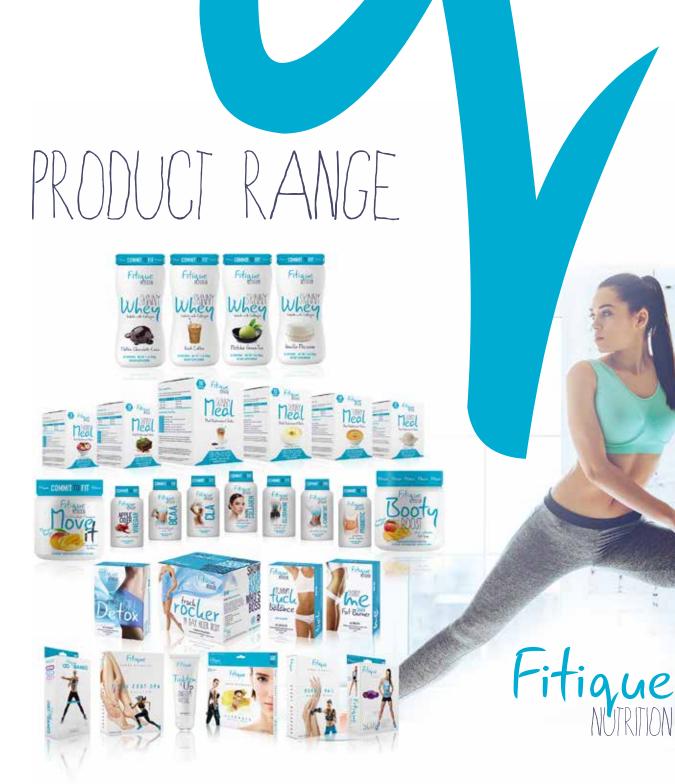

rtification
- Manufactured in a cGMP certified facility
- No hidden ingredients
- No proprietary blends
- No Aspartame
- No banned substances 2016 WADA compliant



In recent years, a disturbing trend has arisen among unscrupulous supplement companies known as 'amino spiking'. Due to the fact that the American FDA considers all amino acids to be 'protein', it is perfectly legal for supplement manufacturers to add in additional, cheap amino acids like glycine or taurine, to deceive customers into thinking they're getting more protein per serving than they actually are, by artificially boosting the stated number of grams of protein on the label.

We promise our customers that we will never do this, and all our products are certified as amino spike-free by Amino Labs.

### Fitique NUTRITION



## SKINNY-ME 24 HOUR FAT BURNER

Burn baby, burn! Skinny-Me 24 Hour Fat Burner capsules contain a potent fat loss formulation to maximize fat loss.

With our unique day and night capsule formulation, you will be covered 24 hours a day to enhance metabolism, maintain healthy appetite and minimize cravings. Skinny-Me 24 Hour Fat Burner will optimize your workout potential by increasing energy and focus to give you the power to be your best and let those centimetres melt away!

- Separate day and night capsules for 24hr impact
- Potent fat loss formulation
- Increases energy
- Improves focus
- Boost metabolism
- Appetite control

### How it helps you

With a different formula for day and night time use this fatburn works a full 24 hours without impacting your sleep patterns. The day time ca