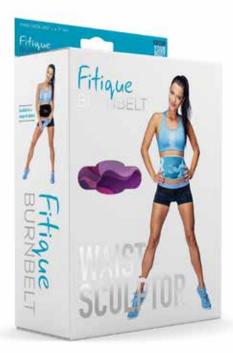

### BURN BELT WAIST SCULPTOR

Fitique BURNBELT is designed with your body in mind. BURNBELT's custom contoured design is shaped to comfortably fit your waist whilst allowing maximum flexibility during exercise.

Before exercise wrap the BURNBELT comfortably around your waist and fasten the Velcro tabs abound your back. The BURNBELT can be worn under your clothing.

Increase your thermal core temperature to maximise your workout and burn away unwanted inches.

For best results use in combination with Fitique Tighten Up cream. Before workout apply Tighten Up cream to the stomach area and place the BURNBELT over the cream for a maximum smooth and tone effect.