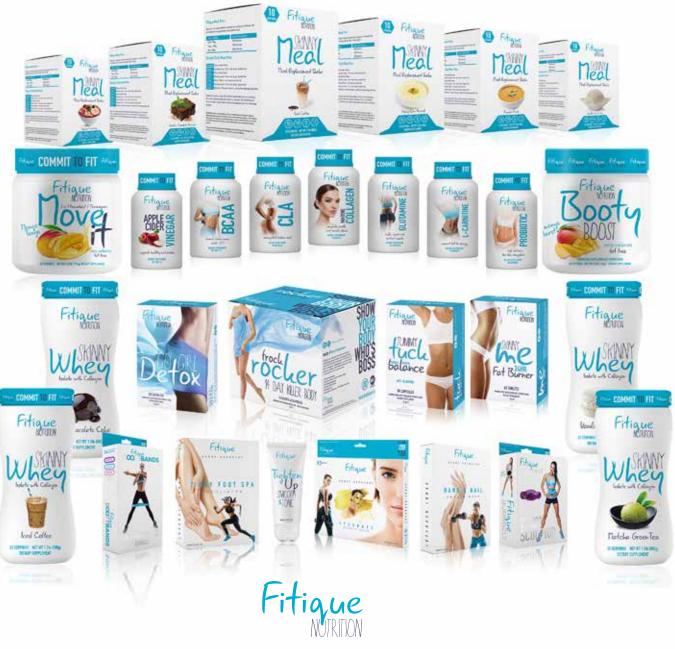

eep into the skin.

### How it helps you

Calluses and dry skin symbolize hard work at the gym, moisturize, repair and nourish your dry skin instantly, making hands silky smooth and showing your softer side.

### How to use

- 1. Wash and dry your hands;
- 2. Separate hand mask from packaging, insert hands and hold in place with sticker;
- 3. Massage hands and leave for 15-20 minutes;
- 4. Carefully remove the mask and discard. Gently massage remaining essence until fully absorbed.

### Contains

Aqua, Propylene Glycol, Glycerin, Butylene Glycol, Ethylhexyl Palmitate, Betaine, Hydroxyethyl Urea, C14-22 Alcohols, C12-20 Alkyl Glucoside, Shea Butter, Phenoxyethanol, Beta-Glucan, Cetearyl Alcohol, Arachidyl Alcohol, Behenyl Alcohol, Arachidyl Glucoside, Allantoin, Parfum.



# PRODUCT RANGE



# Fitialle NUTRITION

O Fitique Nutrition

fitiquenutrition.com sales@fitiquenutrition.com

Fitique Nutrition, 100 Clark Drive, East Berlin CT 06023 USA.