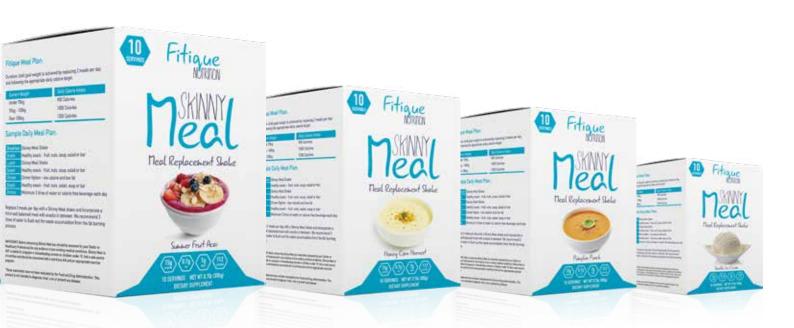

### **SKINNY MEAL** MEAL REPLACEMENT SHAKE

Fitique Skinny Meal is a Very Low-Calorie Meal Replacement that is formulated to achieve weight loss goals fast.

- Very low-calorie meal
- Convenient to carry
- Easy to mix
- Delicious taste
- Variety of flavours
- Appetite control

How if helps you Skinny Meal is nutritionally formulated with 20 essential Vitamin and Minerals to assist weight loss by reducing your daily calorie intake. Convenient to take with you and easy to mix, each Skinny Meal is low in calories, low in fat and has a full 15g of protein. In addition, there is 7g of added fiber to make that stomach feel full longer and limit those snack cravings. We also include Hydrolyzed Collagen for skin health and a probiotic blend to assist digestion and stomach health.

### How to use

Replace 1 or 2 meals daily with Fitique Skinny Meal and follow the accelerated weight loss plan.

- Whey protein concentrate
- Whey protein isolate
- Hydrolyzed collagen
- Vitamin and mineral blend
- Probiotic blend
- Added fiber

### Accelerated weight loss plan

Duration: Until goal weight is achieved by replacing 2 meals per day and following the appropriate daily calorie target.

| Current Weight | Daily Calorie Intake |
|----------------|----------------------|
| Under 70kg     | 900 Calories         |
| 70kg- 100kg    | 1000 Calories        |
| Over 100kg     | 1200 Calories        |

#### Sample Daily Meal Plan:

| Breakfast | Skinny Meal Shake                                           |
|-----------|-------------------------------------------------------------|
| Snack     | Healthy snack - fruit, nuts, soup, salad or bar             |
| Lunch     | Skinny Meal shake                                           |
| Snack     | Healthy snack - fruit, nuts, soup, salad or bar             |
| Dinner    | Dinner Option – low calorie and low fat                     |
| Snack     | Healthy snack - fruit, nuts, soup, salad or bar             |
| Drinks    | Minimum 3 litres of water or calorie free beverage each day |