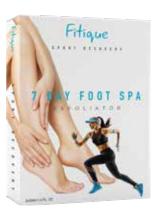

## **7 DAY FOOT SPA** EXFOLIATOR

Our at-home treatment removes hardened skin, softens cracks and calluses leaving your feet looking and feeling beautiful and rejuvenated.

How if helps you You are feeling great after your workout but your feet look like they have run a marathon. Fitique's 7 Day Foot Spa is the easiest way to exfoliate, repair and moisturise your feet and at the same time kill bacteria to eliminate foot odor

### How to use

- 1. Wash and dry your feet. Using scissors cut off the seal on the foot masks.
- 2. Insert feet into the foot masks and massage the ingredients into feet.
- 3. Tear off red film to seal remaining opening. Foot masks can be worn under socks to help keep them in place so you can walk during the treatment.
- 4. Keep Fitique's 7 Day Foot Spa on for 2 hours. Carefully remove masks and discard. Rinse and dry feet.
- 5. Within 7 days the skin will begin to peel gradually, leaving your feet smooth and rejuvenated.