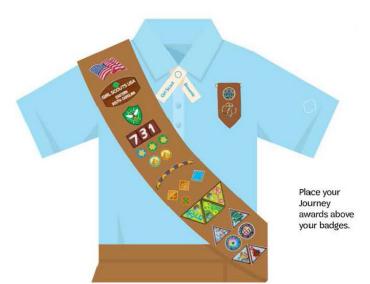

# Showing you're a Junior

Place your first Journey awards at the bottom of your vest. As you earn additional Journey awards, work your way up.

If your Journey awards and badges don't fit on the front of your vest or sash, you can wear them on the back. Place your Journey awards above your badges.

#### Brownie Insignia Tab \$3,25 American Flag Patch World Trefoil Pin \$2.50 Girl Scout Council Identification Set Girl Scout Brownie \$2.50 Membership Pin Troop Crest \$3.50 Journey Summit \$1.95 ea. Troop Numerals Award Pins 731 \$1.95/set Membership Stars and Discs Bridge to Girl Scout Brownie Award My Promise, My Faith Pins Journey Award Badges \$6 Family Cookie Pin TO Safety Award Pin **7/17 💿** 🗇 Journey Award Badges \$3 Girl Scout Brownie Badges World Thinking Day Award \$3 ea. Global Action Award