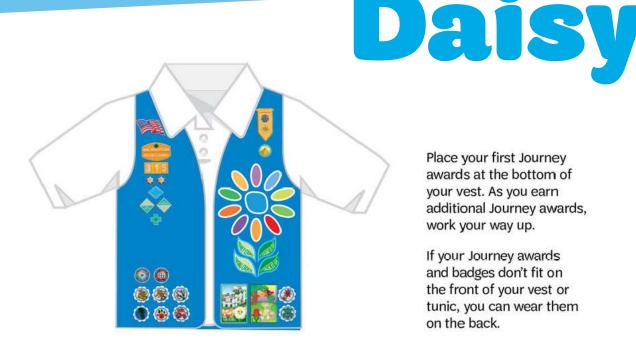

### Showing you're a

Place your first Journey awards at the bottom of your vest. As you earn additional Journey awards, work your way up.

If your Journey awards and badges don't fit on the front of your vest or tunic, you can wear them on the back.

#### Daisy Insignia Tab \$3.25 American Flag Patch \$2.50 World Trefoil Pin Girl Scout Council Identification Set \$2.50 Girl Scout Daisy Membership Pin \$1.95 ea. Troop Numerals Journey Summit Award Pin \$3.50 Membership Stars and Discs \$1.95/set \$3 ea. Cookie Business Leaves Family Cookie Pin My Promise, My Faith Pins \$3 ea. World Thinking Day Award Safety Award Pin \$3 ea. Global Action Award Petal and Promise Center Set \$8.50 \$3 ea. 000 Girl Scout Daisy Badges Financial Literacy Leaves \$3 Journey Award Badges \$3 ea. Girl Scout Daisy Badges - Journey Award Badges \$6