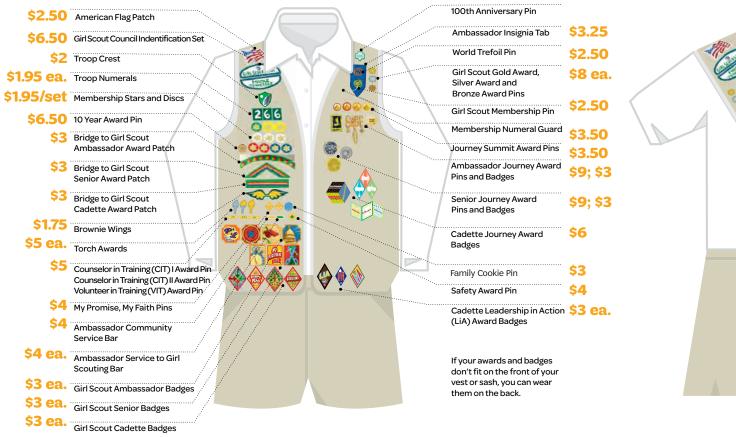

## Showing you're an Among selection of virginia skyling the skyling selection of virginia skyling skyling selection of virginia skyling skyling

### **Vests**, \$28

Choose from: XL (17/18–19/20) Small (5/6–7/8) 1X (18–20) Medium (9/10–11/12) 2X (22–24)

Large (13/14–15/16) 3X (26–28)

### Sashes, \$11

Choose from: Regular Extra Long

### **Membership Pins, \$2.50**

Choose from: