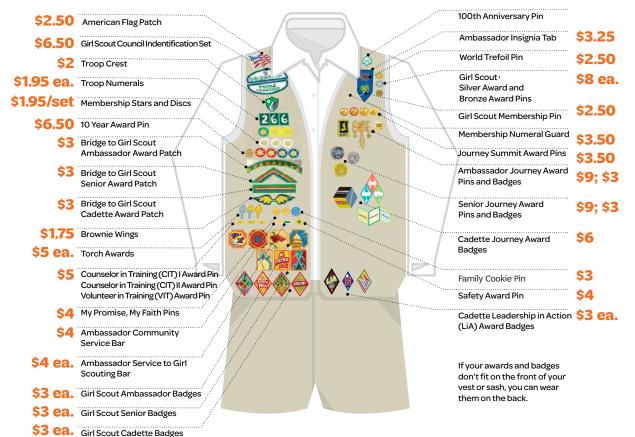

# Showing you're a Junior

Place your first Journey awards at the bottom of your vest. As you earn additional Journey awards, work your way up.

If your Journey awards and badges don't fit on the front of your vest or sash, you can wear them on the back. Place your Journey awards above your badges.