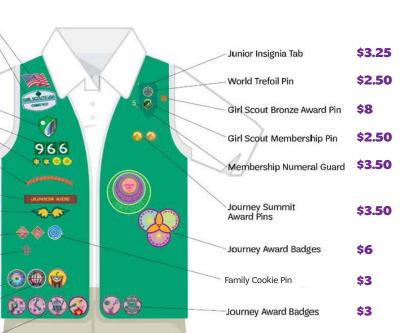

# Showing you're a Junior

Place your first Journey awards at the bottom of your vest. As you earn additional Journey awards, work your way up.

If your Journey awards and badges don't fit on the front of your vest or sash, you can wear them on the back. Place your Journey awards above your badges.

\$3 Bridge to Girl Scout Junior Award

\$2 Junior Aide Award

\$1.75 Brownie Wings

\$4 My Promise, My Faith Pins

\$4 Safety Award Pin

\$3 ea. World Thinking Day Award

\$3 ea. Global Action Award

\$3 ea. Girl Scout Junior Badges