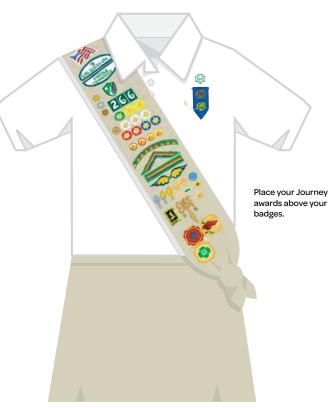

# Showing you're a Junior

Place your first Journey awards at the bottom of your vest. As you earn additional Journey awards, work your way up.

If your Journey awards and badges don't fit on the front of your vest or sash, you can wear them on the back. Place your Journey awards above your badges.