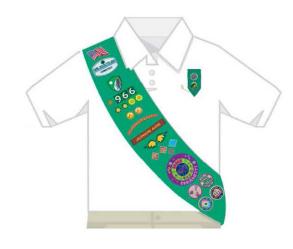

ont of your vest or sash, you can wear them on the back.

#### Brownie Insignia Tab \$3,25 American Flag Patch World Trefoil Pin \$2.50 Girl Scout Council Identification Set Girl Scout Brownie \$2.50 Membership Pin Troop Crest \$3.50 Journey Summit \$1.95 ea. Troop Numerals Award Pins 731 \$1.95/set Membership Stars and Discs Bridge to Girl Scout Brownie Award My Promise, My Faith Pins Journey Award Badges \$6 Family Cookie Pin TO Safety Award Pin **7/17 💿** 🗇 Journey Award Badges \$3 Girl Scout Brownie Badges World Thinking Day Award \$3 ea. Global Action Award

### Vests, \$20.50

Choose from:

Small (6–8)

Medium (10-12)

Large (14–16)

Plus Small (8 ½)

Plus Medium (10 ½ - 12 ½)

Plus Large (14 ½ - 16 ½)

### Sashes, \$9

Choose from:

Regular

Extra Long

# Showing you're a Junior





Place your first Journey awards at the bottom of your vest. As you earn additional Journey awards, work your way up.

If your Journey awards and badges don't fit on the front of your vest or sash, you can wear them on the back. Place your Journey awards above your badges.

### **Membership Pins, \$2.50**

Choose from:





Traditional

\$2.50 American Flag Patch

\$6.50 Girl Scout Council Identification Set

\$2 Troop Crest

\$1.95 ea. Troop Numerals

\$1.95/set Membership Stars and Discs

\$3 Bridge to Girl Scout Junior Award

\$2 Junior Aide Award

\$1.75 Brownie Wings

\$4 My Promise, My Faith Pins

\$4 Safety Award Pin

\$3 ea. World Thinking Day Award

\$3 ea. Global Action Award

\$3 ea. Girl Scout Junior Badges



### **Vests, \$21.50**

Choose from:

Medium (10-12)

Large (14-16)