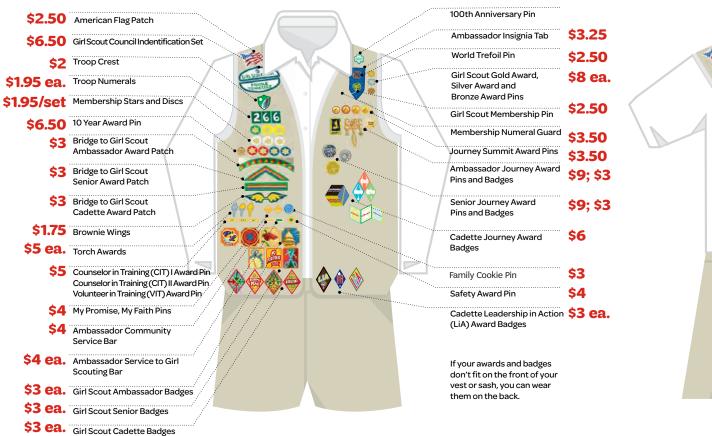

# Showing you're a Junior

Place your first Journey awards at the bottom of your vest. As you earn additional Journey awards, work your way up.

If your Journey awards and badges don't fit on the front of your vest or sash, you can wear them on the back. Place your Journey awards above your badges.