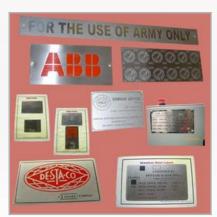

#### **Name Plates**

We are specialized in manufacturing a variety of SS, aluminium, brass, bronze and copper labels, stickers & name plates that are widely popular in the global market. These are designed using premium grade material that ensures durability and can withstand to harshest condition. Offered at most effective rates, these are also designed as per the need and application of individuals.

Aluminium Labels and Name Plates

Stainless Steel Labels & Name plates

**Pre-Sensitized Labels** 

Brass/ copper/ bronze labels and name plates