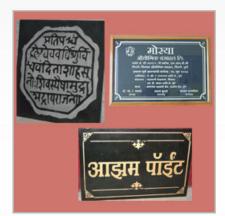

#### **Name Plates**

We are specialized in manufacturing a variety of SS, aluminium, brass, bronze and copper labels, stickers & name plates that are widely popular in the global market. These are designed using premium grade material that ensures durability and can withstand to harshest condition. Offered at most effective rates, these are also designed as per the need and application of individuals.

Aluminium Labels and Name Plates

Stainless Steel Labels & Name plates

**Pre-Sensitized Labels** 

Brass/ copper/ bronze labels and name plates