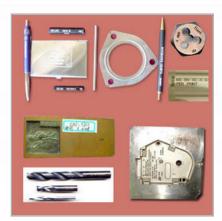

# Shreeniwas Signs Pvt. Ltd.

**Metal Products** 

#### **Name Plates**

We are specialized in manufacturing a variety of SS, aluminium, brass, bronze and copper labels, stickers & name plates that are widely popular in the global market. These are designed using premium grade material that ensures durability and can withstand to harshest condition. Offered at most effective rates, these are also designed as per the need and application of individuals.