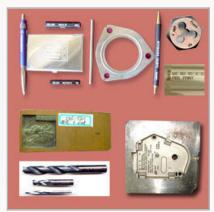

#### Laser Etching/Marking/Engraving on Metals & Non Metals

Backed by our streamlined infrastructure, we are offering high quality laser, etching, marking and engraving on metals & non metals. The laser marking is used to enhance the aesthetical and monetary value of products by making them more attractive, eye catching and easily visible.

Laser etching /marking/ Engraving on Metals

Laser Marking/ Engraving on acrylic/wood

Laser etching /marking/ Engraving on Metal

Laser Marking/ Engraving on acrylic/woods