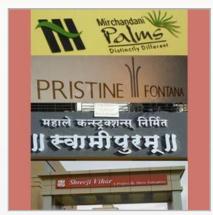

## **Outdoor Signage Systems**

**Metallic Letter** 

**Pylon Systems** 

**Metallic Letters** 

Signage Letter

### **Indoor Signage Systems**

We bring forth an exclusive range of indoor signage systems that are designed and crafted to suit varied decorative needs of the clients. Our systems include reception signage, glow in dark / night glow /photoluminecent signs, direction/safety/instruction signs and customized designer signage system.