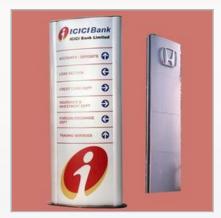

## **Outdoor Signage Systems**

**Metallic Letter** 

**Pylon Systems** 

**Metallic Letters** 

Signage Letter