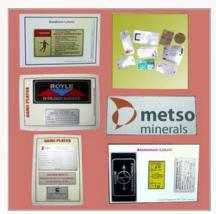

#### **Name Plates**

We are specialized in manufacturing a variety of SS, aluminium, brass, bronze and copper labels, stickers & name plates that are widely popular in the global market. These are designed using premium grade material that ensures durability and can withstand to harshest condition. Offered at most effective rates, these are also designed as per the need and application of individuals.

Aluminium Labels and Name Plates

Stainless Steel Labels & Name plates

**Pre-Sensitized Labels** 

Brass/ copper/ bronze labels and name plates