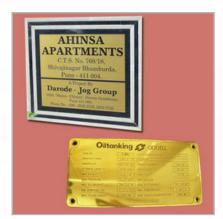

#### **Name Plates**

We are specialized in manufacturing a variety of SS, aluminium, brass, bronze and copper labels, stickers & name plates that are widely popular in the global market. These are designed using premium grade material that ensures durability and can withstand to harshest condition. Offered at most effective rates, these are also designed as per the need and application of individuals.

Aluminium Labels and Name Plates

Stainless Steel Labels & Name plates

**Pre-Sensitized Labels** 

Brass/ copper/ bronze labels and name plates