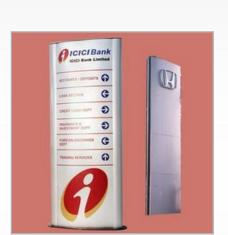

## **Outdoor Signage Systems**

**Metallic Letter** 

**Pylon Systems** 

**Metallic Letters** 

Signage Letter