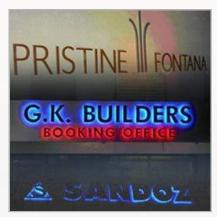

## **Outdoor Signage Systems**

**Metallic Letter** 

**Pylon Systems** 

**Metallic Letters** 

Signage Letter

### **Indoor Signage Systems**

We bring forth an exclusive range of indoor signage systems that are designed and crafted to suit varied decorative needs of the clients. Our systems include reception signage, glow in dark / night glow /photoluminecent signs, direction/safety/instruction signs and customized designer signage system.

**Indoor Signage** 

**Reception Signage** 

Customized Designer Signage System

Customized Designer Signage