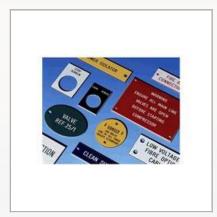

#### **Name Plates**

We are specialized in manufacturing a variety of SS, aluminium, brass, bronze and copper labels, stickers & name plates that are widely popular in the global market. These are designed using premium grade material that ensures durability and can withstand to harshest condition. Offered at most effective rates, these are also designed as per the need and application of individuals.

Aluminium Labels and Name Plates

Stainless Steel Labels & Name plates

**Pre-Sensitized Labels** 

Brass/ copper/ bronze labels and name plates