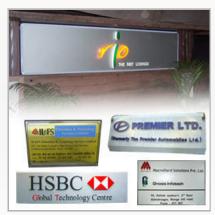

#### **Name Plates**

We are specialized in manufacturing a variety of SS, aluminium, brass, bronze and copper labels, stickers & name plates that are widely popular in the global market. These are designed using premium grade material that ensures durability and can withstand to harshest condition. Offered at most effective rates, these are also designed as per the need and application of individuals.

Aluminium Labels and Name Plates

Stainless Steel Labels & Name plates

**Pre-Sensitized Labels** 

Brass/ copper/ bronze labels and name plates