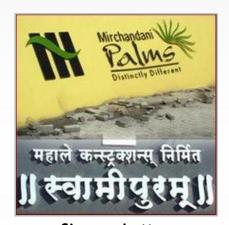

#### **Name Plates**

We are specialized in manufacturing a variety of SS, aluminium, brass, bronze and copper labels, stickers & name plates that are widely popular in the global market. These are designed using premium grade material that ensures durability and can withstand to harshest condition. Offered at most effective rates, these are also designed as per the need and application of individuals.

Aluminium Labels and Name Plates

Stainless Steel Labels & Name plates

**Pre-Sensitized Labels** 

Brass/ copper/ bronze labels and name plates