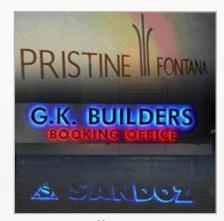

### **Indoor Signage Systems**

We bring forth an exclusive range of indoor signage systems that are designed and crafted to suit varied decorative needs of the clients. Our systems include reception signage, glow in dark / night glow /photoluminecent signs, direction/safety/instruction signs and customized designer signage system.

**Indoor Signage** 

**Reception Signage** 

Customized Designer Signage System

Customized Designer Signage