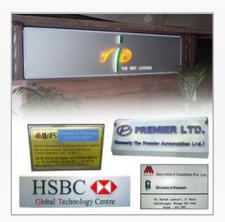

#### **Name Plates**

We are specialized in manufacturing a variety of SS, aluminium, brass, bronze and copper labels, stickers & name plates that are widely popular in the global market. These are designed using premium grade material that ensures durability and can withstand to harshest condition. Offered at most effective rates, these are also designed as per the need and application of individuals.

Aluminium Labels and Name Plates

Stainless Steel Labels & Name plates

**Pre-Sensitized Labels** 

Brass/ copper/ bronze labels and name plates

# Shreeniwas Signs Pvt. Ltd.

**Metal Products** 

**Safety Signs** 

**Metal Cut Letters** 

**Metal Labels** 

**Metal Name Plates** 