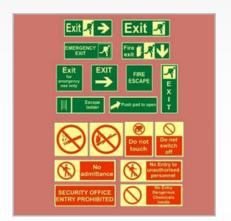

# Shreeniwas Signs Pvt. Ltd.

**Metal Products** 

**Safety Signs** 

**Metal Cut Letters** 

**Metal Labels** 

**Metal Name Plates** 