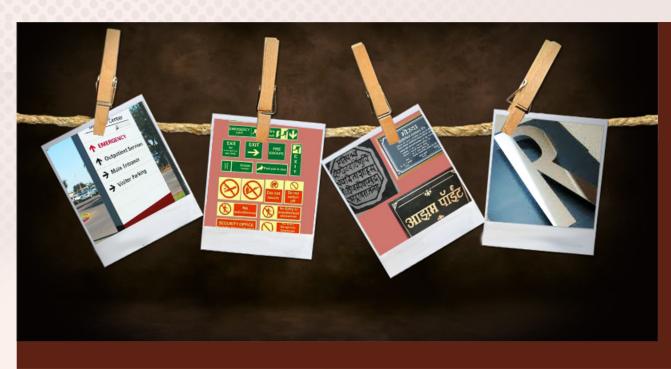

## **Outdoor Signage Systems**

**Metallic Letter** 

**Pylon Systems** 

**Metallic Letters** 

Signage Letter

### **Indoor Signage Systems**

We bring forth an exclusive range of indoor signage systems that are designed and crafted to suit varied decorative needs of the clients. Our systems include reception signage, glow in dark / night glow /photoluminecent signs, direction/safety/instruction signs and customized designer signage system.

**Indoor Signage** 

**Reception Signage** 

Customized Designer Signage System

Customized Designer Signage

# Shreeniwas Signs Pvt. Ltd.

**Metal Products** 

**Engraved Labels** 

**Directional Signs** 

**Signage Letters** 

**Directional Sign** 