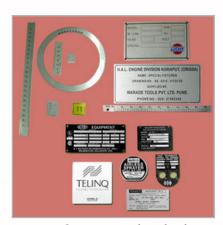

#### **Name Plates**

We are specialized in manufacturing a variety of SS, aluminium, brass, bronze and copper labels, stickers & name plates that are widely popular in the global market. These are designed using premium grade material that ensures durability and can withstand to harshest condition. Offered at most effective rates, these are also designed as per the need and application of individuals.

Aluminium Labels and Name Plates

Stainless Steel Labels & Name plates

**Pre-Sensitized Labels** 

Brass/ copper/ bronze labels and name plates