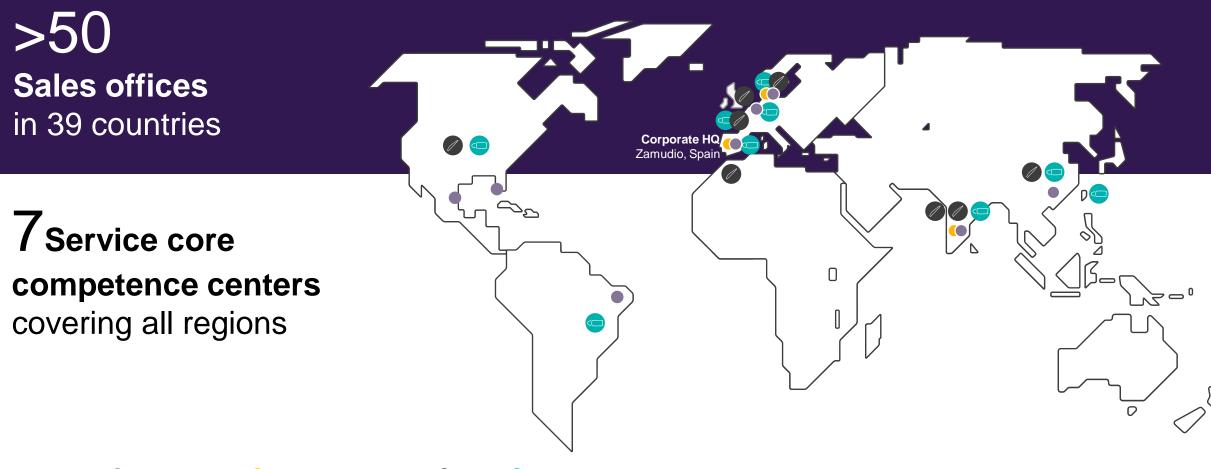

## Key facts and figures<sup>1</sup>

- 84 GW under service
- 34.096 turbines serviced worldwide
- Service operations in 59 countries
- More than 34 years' experience in the wind power industry

12