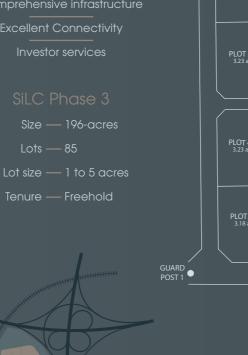

## Break from the Competition

SiLC is a 1,300-acre freehold industrial development that has been masterplanned with robust infrastructure, value-added wide range of industries such as advanced technologies and integrated logistics.