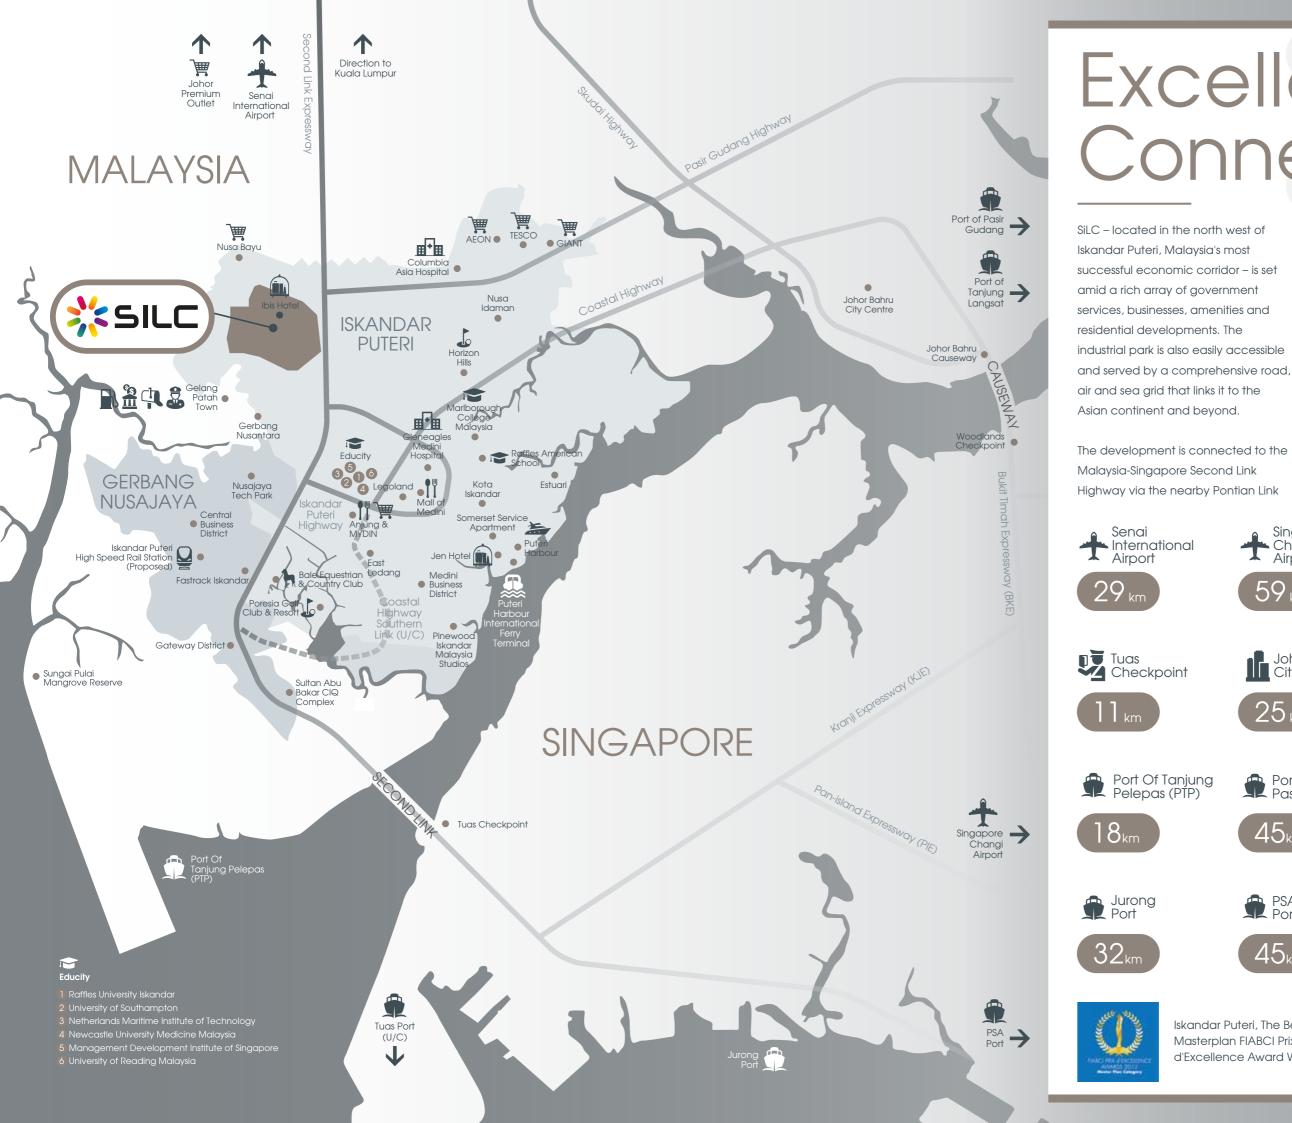

## Excellent Connectivity

Highway - a four-lane carriageway that supports a sizeable traffic flow. SiLC is also close to major seaports and is within minutes to Johor's Senai and Singapore's Changi international airports.

Johor Bahru Causeway 30 km

Iskandar Puteri, The Best Masterplan FIABCI Prix d'Excellence Award Winner