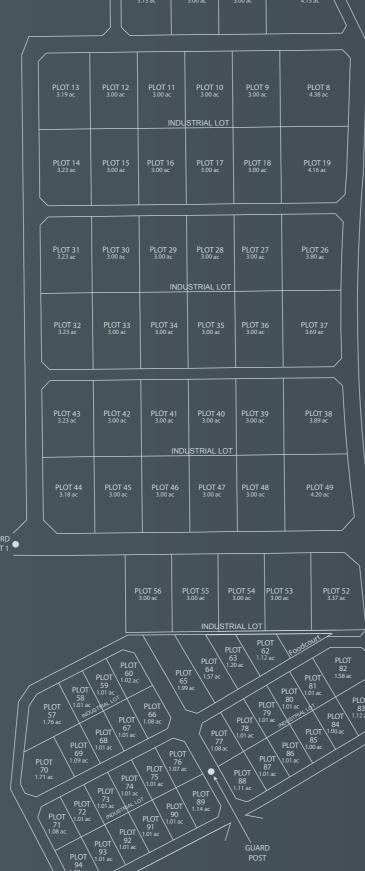

Ready-built Comprehensive infrastructure Investor services

Development Order dated 19 January 2017

PLOT 2 3.00 ac

INDUSTRIAL LOT

Double deduction on expenditure incurred for R & D research & development Unrestricted employment **Employment** of knowledge workers Tax deduction on any capital investment Capital made into a BioNexus company Concessionary Concessionary tax rate of 20% Tax Rate of statutory income for 10 years Building Industrial building allowance Allowance of up to 10 years Tax exemption on any Dividend dividend repatriated from a BioNexus status company Import duty & sales **Import Duty** tax exemption on raw materials, equipments and machineries