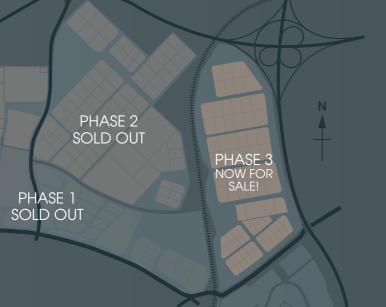

## Break from the Competition

SiLC is a 1,300-acre freehold industrial development that has been masterplanned with robust infrastructure, value-added wide range of industries such as advanced technologies and integrated logistics.