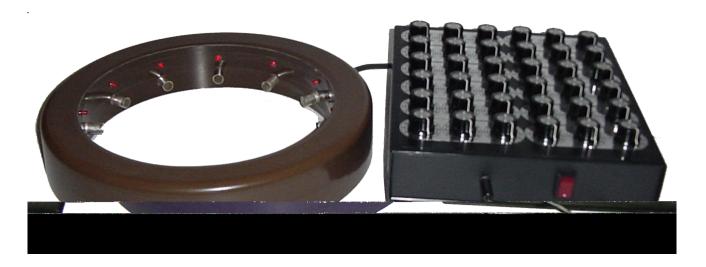

## The RAD 5 = Top of the Line Orgone Radionics<sup>TM</sup> Device

Donut-shaped combination of five heavy duty orgone generators, ideal in com-bination with the Radionics Programs for PC. The five out-put pipes point to the center. Their frequency settings are radionics rates.

The RAD-5 means scores of choice and ultimate

Most radionics devices have one setting, rate, or "frequency". This setting refers to a specific action, or trend. The RAD 2400 series from HSCTI has one set of three dials for the trend and one set of three dials for

The overwhelming success of the Power Radionics<sup>TM</sup> Program was the reason, which led us to design a powerful orgone radionics device that matches this computer program: the RAD 5 with its five powerful orgone generators, all of them with silver tubing pointing toward the center of action. They are arranged as a donut shaped Chi Generator® that is connected with a radionics tuner with  $5 \times 3$  dials. Each group of three dials determine the actual frequency of one orgone generator of the RAD 5. The result is a chord of five real frequencies, designed to give a super-boost to your success!!!

Size: Power Part: 11 1/2 x 10 1/2 x 3 1/4 in.

Donut: 10 1/2 inches diameter, 2 1/2 inches

tall.

The ATGS 3000 = Astro Trend Generating  $System^{TM}$ 

The ATGS 3000 is by far the most versatile and powerful work station for trend management and mind control on a large scale: treat 12 fields of life experience simultaneously or use for 12 different actions at the same time. It works well with the RI 2400 CD radionics program (included)