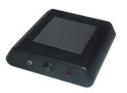

#### The RAD 2000 - 3-Dial Power Radionics™ Device

The RAD 2000 is a three-dial Radionics device with a built-in middle of the line orgone generator® (same as in the LPOG 2400 DL), silver tubing output, stick pad, and beamer plate (well).

While the radionics dials are used to connect with a specific desired trend and/or target of a radionics operation, the orgone generator® intensifies the action and provides the life force ("psionic power") to succeed. A combination of radionics and orgone physics gua-rantees powerful operations for assured success. It is Power Radionics $^{\text{TM}}$ !

Uses: The radionics device is "the universal structural link". Rather than using a symbol (such as a card of a filter pack) to determine a trend energy that is designed to a desired effect, the 3-dial radionics device utilizes settings (rates) of the envisioned energies. For more insights about the use of structural links and life force, we recommend that you study the course "Magic of the Future" by Karl Hans Welz.

Use the three dial device to establish a desired trendtarget combination or to set a trend for the person who is carrying the transfer disk or any other link to the device.

You can greatly expand the Flexibility and Potential of this radionics device with the RI 2400 CD or PR 2000 CD Power Radionics $^{\text{TM}}$  Programs!

Use the Power Booster PBT 2400 to effectively double the output.