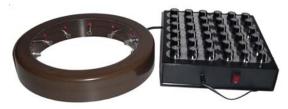

## The RAD 5 = Top of the Line Orgone Radionics<sup>TM</sup> Device

Donut-shaped combination of five heavy duty orgone generators, ideal in com-bination with the Radionics Programs for PC. The five out-put pipes point to the center. Their frequency settings are radionics rates.

The RAD-5 means scores of choice and ultimate

Most radionics devices have one setting, rate, or "frequency". This setting refers to a specific action, or trend. The RAD 2400 series from HSCTI has one set of three dials for the trend and one set of three dials for

The overwhelming success of the Power Radionics<sup>TM</sup> Program was the reason, which led us to design a powerful orgone radionics device that matches this computer program: the RAD 5 with its five powerful orgone generators, all of them with silver tubing pointing toward the center of action. They are arranged as a donut shaped Chi Generator® that is connected with a radionics tuner with  $5 \times 3$  dials. Each group of three dials determine the actual frequency of one orgone generator of the RAD 5. The result is a chord of five real frequencies, designed to give a super-boost to your success!!!

Size: Power Part: 11 1/2 x 10 1/2 x 3 1/4 in.

Donut: 10 1/2 inches diameter, 2 1/2 inches

tall.

The ATGS 3000 = Astro Trend Generating  $System^{TM}$ 

The ATGS 3000 is by far the most versatile and powerful work station for trend management and mind control on a large scale: treat 12 fields of life experience simultaneously or use for 12 different actions at the same time. It works well with the RI 2400 CD radionics program (included)