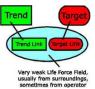

# How it Works: Methods of Action at a Distance and their Common Functioning Principles (CFP)

Magic is action that makes use of structural links and life force (Karl Hans Welz, "Magic of the Future")

The three basic factors of any successful action at a distance such as radionics and magic are:

- The Trend Link (representing the planned effect),
- The Target-Link (representing the target), and
- Life Force!

Any operation at a distance that neglects any one of these three basic factors is doomed to fail, regardless of intent, traditionalist connection, spiritual training, and what not! This is the reason why some methods do not work, even if the would-be practitioner followed all instructions meticulously.

#### Study the following diagrams carefully!

This is the diagram of a typical magical operation that lacks the supply of life force, usually because the operator is unaware of the importance of life force. Some life force is drawn from the surroundings or from the operator. Results are possible. This type operation has a high rate of failure!