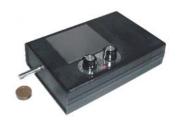

## The RAD 2400 HD - Heavy Duty Power Radionics Device

The RAD 2400 HD is a Super Heavy Duty Power Radionics™ Device. It has a built-in powerful top of the line Chi Generator®, the same as in the LPOG 2400 HD and Performer 2400.

It features an orgone (chi)-stick-pad. Use three dials to set the rate for the target, three dials to set the rate for thetrend, or desired action. The other two dials set the pulse of the built-in Low Pulse Orgone Module. Size: 12 1/2 x 10 1/2 x 3 1/4 in. The addition of pulsed life force (orgone, Chi energy) to radionics makes it a reliable and effective tool to help in your achieving success.

Theta 3.5 HZ — for Super Learning, especially of Languages Theta 6.3 Hz — for Super Learning and to Boost Memory Alpha 7.83 Hz — Earth Resonance! For Invention, Creativity Alpha 7.0 Hz — to enhance ESP (Extra Sensory Projection) Alpha 10.0 Hz — for Centering Yourself and General Purpose Beta 14.1 Hz — for Efficiency in daily activities, energy Continuous Settings, approx. 0.5 - 900 Hz

This awesome new technology adds continuous and very powerful life force to your radionic settings for the most rapid success possible! For increased flexibility and at least double the power, connect an additional exterior module such as the EPM 2400 to the second organe generating unit inside the RAD 2400 HD!

The RAD 2400 HD comes with one transfer disk. A built-in Voltage Regulator eliminates the "ripple" from the AC-DC converter and keeps the voltage at a steady 8V DC. Elimination of the "ripple" is ideal when it comes to energizing your body! Power supply: AC-DC adapter, 12V, 200mA or higher.