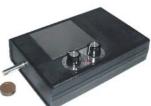

#### The RAD 2000 - 3-Dial Power Radionics™ Device

The RAD 2000 is a three-dial Radionics device with a built-in middle of the line orgone generator® (same as in the LPOG 2400 DL), silver tubing output, stick pad, and beamer plate (well).

While the radionics dials are used to connect with a specific desired trend and/or target of a radionics operation, the orgone generator® intensifies the action and provides the life force ("psionic power") to succeed. A combination of radionics and orgone physics gua-rantees powerful operations for assured success. It is Power Radionics $^{\text{TM}}$ !