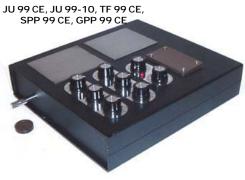

## 1. Welz Chi Generators® (Orgone Generators®)

The JU 99 CE = Junior 99 Chi Eneraizer™

Small Size, ca. 5 x 2 1/4 x 1 in. The JU 99 is a bare-bones Welz Chi Generator® (orgone generator®) for individual use that fits every budget.

#### Specialty Devices of the same series:

These devices are the same design as the JU 99 CE, with other frequency settings

The TF 99 CE = Top Fitness 99 Chi Energizer™, 20 Hz, for fitness training, weight loss and body sculpting The JU 99.10 - a 10 Hz "Junior" - for general purpose The SPP 99 CE - Sports Power Performance Chi Energizer™ - 25 Hz, for this extra energy advantage in sports performance

The GPP 99 CE - Golf Power Performance Chi Energizer  $^{\text{TM}}$  - for precision in any sports where it is needed, such as golf, target shooting, etc.