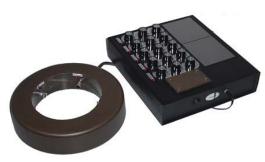

## The RAD 5 = Top of the Line Orgone Radionics<sup>TM</sup> Device

Donut-shaped combination of five heavy duty orgone generators, ideal in com-bination with the Radionics Programs for PC. The five out-put pipes point to the center. Their frequency settings are radionics rates.

The overwhelming success of the Power Radionics<sup>TM</sup> Program was the reason, which led us to design a powerful orgone radionics device that matches this computer program: the RAD 5 with its five powerful orgone generators, all of them with silver tubing pointing toward the center of action. They are arranged as a donut shaped Chi Generator® that is connected with a radionics tuner with  $5 \times 3$  dials. Each group of three dials determine the actual frequency of one orgone generator of the RAD 5. The result is a chord of five real frequencies, designed to give a super-boost to your success!!!

Size: Power Part: 11 1/2 x 10 1/2 x 3 1/4 in.

Donut: 10 1/2 inches diameter, 2 1/2 inches

tall.

The ATGS 3000 = Astro Trend Generating  $System^{TM}$ 

The ATGS 3000 is by far the most versatile and powerful work station for trend management and mind control on a large scale: treat 12 fields of life experience simultaneously or use for 12 different actions at the same time. It works well with the RI 2400 CD radionics program (included)