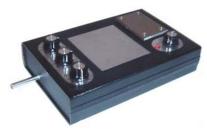

## The RAD 2400 HD - Heavy Duty Power Radionics Device

The RAD 2400 HD is a Super Heavy Duty Power Radionics™ Device. It has a built-in powerful top of the line Chi Generator®, the same as in the LPOG 2400 HD and Performer 2400.

It features an orgone (chi)-stick-pad. Use three dials to set the rate for the target, three dials to set the rate for thetrend, or desired action. The other two dials set the pulse of the built-in Low Pulse Orgone Module. Size: 12 1/2 x 10 1/2 x 3 1/4 in. The addition of pulsed life force (orgone, Chi energy) to radionics makes it a reliable and effective tool to help in your achieving success.

Theta 3.5 HZ — for Super Learning, especially of Languages Theta 6.3 Hz — for Super Learning and to Boost Memory Alpha 7.83 Hz — Earth Resonance! For Invention, Creativity Alpha 7.0 Hz — to enhance ESP (Extra Sensory Projection) Alpha 10.0 Hz — for Centering Yourself and General Purpose Beta 14.1 Hz — for Efficiency in daily activities, energy Continuous Settings, approx. 0.5 - 900 Hz

This awesome new technology adds continuous and very powerful life force to your radionic settings for the most rapid success possible! For increased flexibility and at least double the power, connect an additional exterior module such as the EPM 2400 to the second organe generating unit inside the RAD 2400 HD!

The RAD 2400 HD comes with one transfer disk. A built-in Voltage Regulator eliminates the "ripple" from the AC-DC converter and keeps the voltage at a steady 8V DC. Elimination of the "ripple" is ideal when it comes to energizing your body! Power supply: AC-DC adapter, 12V, 200mA or higher.