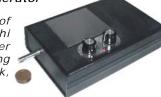

#### The RAD 2000 - 3-Dial Power Radionics™ Device

The RAD 2000 is a three-dial Radionics device with a built-in middle of the line orgone generator® (same as in the LPOG 2400 DL), silver tubing output, stick pad, and beamer plate (well).

While the radionics dials are used to connect with a specific desired trend and/or target of a radionics operation, the orgone generator® intensifies the action and provides the life force ("psionic power") to succeed. A combination of radionics and orgone physics gua-rantees powerful operations for assured success. It is Power Radionics $^{\text{TM}}$ !