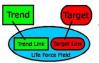

The same magical operation as above, when performed by a knowledgeable magician who supplies the operation with life force, either his own using various practices or by killing a chicken or other animal. Good results!