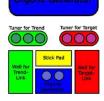

## The RAD 2400 HD - Heavy Duty Power Radionics Device

The RAD 2400 HD is a Super Heavy Duty Power Radionics™ Device. It has a built-in powerful top of the line Chi Generator®, the same as in the LPOG 2400 HD and Performer 2400.

It features an orgone (chi)-stick-pad. Use three dials to set the rate for the target, three dials to set the rate for thetrend, or desired action. The other two dials set the pulse of the built-in Low Pulse Orgone Module. Size: 12 1/2 x 10 1/2 x 3 1/4 in. The addition of pulsed life force (orgone, Chi energy) to radionics makes it a reliable and effective tool to help in your achieving success.

The RAD-5 means scores of choice and ultimate

Most radionics devices have one setting, rate, or "frequency". This setting refers to a specific action, or trend. The RAD 2400 series from HSCTI has one set of three dials for the trend and one set of three dials for