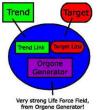

Same magical operation, with a continuous supply of massive amounts of life force from a Welz Chi Generator®! The continuous supply of life force keeps the projected trend energies going. Results can come fast. Success can be possible also in situations where everything else seems to fail! Reliable Results!