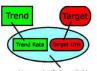

- The Trend Link (representing the planned effect),
- The Target-Link (representing the target), and
- Life Force!

Any operation at a distance that neglects any one of these three basic factors is doomed to fail, regardless of intent, traditionalist connection, spiritual training, and what not! This is the reason why some methods do not work, even if the would-be practitioner followed all instructions meticulously.

#### The Trend-Link

Trend-Links are radionic settings ("rates"), precision frequencies, symbols, sigils, frequency patterns, symbolic objects, devices, magical incenses, oils, herbs, or any other structural representations. They have in common that they establish a connection with a desired effect, or with the desired solution of a challenge. Sometimes such trend-links can refer to energies of a more metaphysical classification such as the effects ascribed to planets, elements, etc., all of which represent desired change, or desired effects. Being representatives of desires, the trend-links are sometimes viewed as modulators of life force (orgone, chi), so that the projected life force field gives inclination to a specific action. The Filters that we offer are typical Trend-Links.

#### The Target-Link

The Target-Link (often also called "psychic link") is an object, symbol, radionic setting, etc., that connects with the target of your operation. This target can be another person or you. It can also be an entity consisting of several persons such as a business. Naturally, the target-link causes a direct flow of life force (with an attached effect) to the target that it represents. The diagram that you find on the test for life force transfer is such a target-link. It connects with a Welz Chi Generator® in our laboratories. Some practitioners use hair, clothing, photos, etc., of persons that they target. A radionic setting ("rate") that you establish while focusing on the target of your operation is a "frozen abstraction", which serves as a very effective target link that lasts as long as the setting remains.