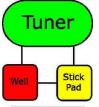

#### The RAD 2000 - 3-Dial Power Radionics™ Device

The RAD 2000 is a three-dial Radionics device with a built-in middle of the line orgone generator® (same as in the LPOG 2400 DL), silver tubing output, stick pad, and beamer plate (well).

While the radionics dials are used to connect with a specific desired trend and/or target of a radionics operation, the orgone generator® intensifies the action and provides the life force ("psionic power") to succeed. A combination of radionics and orgone physics gua-rantees powerful operations for assured success. It is Power Radionics $^{\text{TM}}$ !