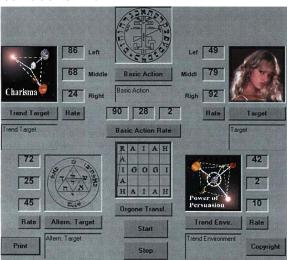

the target of the operation. This is still in line with other radionics devices on the market, where you find

one well for the person and another well for the "treatment".

When we developed the digital Radionics Programs, i.e., the RI 2400 CD and the PR 2000 CD, we used our expertise in magickal work for a new approach to radionics. These innovations turned out to be a gigantic step beyond the limitations of conventional radionics: Besides the traditional structural links to the target (usually a person) and the trend energy ("treatment"), we included:

- a setting that reflects the underlying energy (basic action),
- an energy that defines the environment of the target person, and
- an alternate target.

The basic action is a general energy pattern such as universal success that can be represented by planetary patterns or other general symbols.

The trend in the environment is an energy pattern that draws the target person into environments that are conducive for success or have impact upon people in the environment of the target person(s).

The alternate target is a secondary choice, in the case when interferences of any kind prevent the trend energy from reaching the target. Grounding is another good choice for such a situation.

Another important feature that makes the Power Radionics Program much more effective than the rest is the fact that we included four settings in addition to the "Trend" and "Target" settings in the average radionics program:

- (1) an orgone transfer function to energize the Power Radionics Program (see above about transfer cards) (2) a basic energy ("Basic Action") setting that boosts the trend-to-target connection with the principal energy field
- (3) a setting for a trend energy that is exerting an influence upon the environment of the target, for a more rapid overall success, and
- (4) a setting for an alternative target. This alternative target can also be used as a "grounding function" to prevent repercussion to the operator when the trend energy cannot reach the envisioned target for reason of interference, blockage, etc.