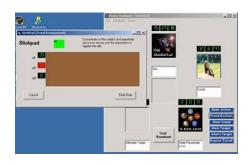

The PR 2000 CD Power Radionics™ Program for PC

#### Like the RI 2400 CD, with additional features:

- **■** Easy Solutions for your Challenges: Power Radionics<sup>™</sup> comes with thousands of ready-to-use filters for every purpose. You can also use your own easily created filters or images for limitless possibilities.
- SureRate System: The Power Radionics™ Program is equipped with an interactive stickpad which ensures the correct radionic settings or rates for your application simply by moving your mouse over a designated area of the screen. There is no guess work!
- **Translucent Chi Transfer:** As an option, you can have Power Radionics™ create an exact filter by combining the Chi transfer and link image together to form a pass-thru on every point.