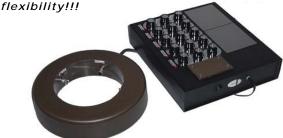

Size: Power Part: 11 1/2 x 10 1/2 x 3 1/4 in.

Donut: 10 1/2 inches diameter, 2 1/2 inches

tall.

The ATGS 3000 = Astro Trend Generating  $System^{TM}$ 

The ATGS 3000 is by far the most versatile and powerful work station for trend management and mind control on a large scale: treat 12 fields of life experience simultaneously or use for 12 different actions at the same time. It works well with the RI 2400 CD radionics program (included)

Astrological trends are the result of an interaction between the individual astrological constellation at birth (the chart representing the planets at the time of birth) and the planetary positions in the Solar system at any given time. These positions, as seen from the Earth, take the aspect of a radionics device, or multiple trendlink, of cosmic proportions. The individual modulation effect depends largely on the individual structure of the receiving organism, or target. Astrology describes trends of the past, present, and future, by way of interrelating these structures of the planetary system. Over the millennia, several sets of rules evolved that were eventually condensed into a relatively simple syntax (see my astrology course).

From our point of view, i.e., seeing the planetary system as a huge radionics device that is powered by life force, it was just a small step to actually model a system of life force generators after the astrological basic structure, i.e., the twelve fields of life experience ("astrological houses"). With this generator-modulator of planetary-type life force (orgone), you are now capable of setting up an "astrological greenhouse". This "astrological greenhouse" compares well to greenhouses that people use to grow plants in areas where the outside climate would never allow such a thing. With your astrological greenhouse (the ATGS 3000) you can now generate astrological trends of very specific events, or actions, when such trends are not promised in an individual chart. In fact, you can now go one step further: To expedite a solution to a challenge, you can now use planetary positions and patterns that never occur naturally, just the same way that you can use a conventional greenhouse to design climatic conditions and sequences that do not exist anywhere on this planet, but which provide optimal growth conditions for specific plants, allowing them to thrive abundantly!

The advantages of this technology are mindboggling!!!

The ATGS 3000 allows you to custom tailor any desired trend so that it matches optimally the individual structure (as represented by the birth chart) of any person !!! In other words: Now you have the technology to generate optimal astrological progressions and to block undesired trends successfully. The astrologer who uses the ATGS 3000 is no longer a mere interpreter of trends and at best a counselor. There is no doubt that the astrologer who uses the ATGS 3000 is the "wise who rules the stars"! This astrologer naturally is the true professional who in fact is helping rather than merely talking.

The ATGS 3000 has twelve orgone generators that are cast into a donut shape and point toward the center. The output pipes are silver. Each generator represents one astrological house or one astrological sign, depending ou your personal preferences. Each generator is powered by a pulse module, the frequency of which is determined by three radionics-type dials. This allows you to set the desired characteristics of each field of life experience (symbolized by the twelve astrological houses) radionically, even if you are not a professional astrologer.