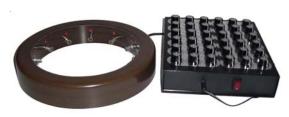

## The RAD 5 = Top of the Line Orgone Radionics<sup>TM</sup> Device

Donut-shaped combination of five heavy duty orgone generators, ideal in com-bination with the Radionics Programs for PC. The five out-put pipes point to the center. Their frequency settings are radionics rates.

The overwhelming success of the Power Radionics<sup>TM</sup> Program was the reason, which led us to design a powerful orgone radionics device that matches this computer program: the RAD 5 with its five powerful orgone generators, all of them with silver tubing pointing toward the center of action. They are arranged as a donut shaped Chi Generator® that is connected with a radionics tuner with  $5 \times 3$  dials. Each group of three dials determine the actual frequency of one orgone generator of the RAD 5. The result is a chord of five real frequencies, designed to give a super-boost to your success!!!

Size: Power Part: 11 1/2 x 10 1/2 x 3 1/4 in.

Donut: 10 1/2 inches diameter, 2 1/2 inches

tall.

The ATGS 3000 = Astro Trend Generating  $System^{TM}$ 

The ATGS 3000 is by far the most versatile and powerful work station for trend management and mind control on a large scale: treat 12 fields of life experience simultaneously or use for 12 different actions at the same time. It works well with the RI 2400 CD radionics program (included)