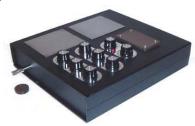

## The RAD 2400 HD - Heavy Duty Power Radionics Device

The RAD 2400 HD is a Super Heavy Duty Power Radionics™ Device. It has a built-in powerful top of the line Chi Generator®, the same as in the LPOG 2400 HD and Performer 2400.

It features an orgone (chi)-stick-pad. Use three dials to set the rate for the target, three dials to set the rate for thetrend, or desired action. The other two dials set the pulse of the built-in Low Pulse Orgone Module. Size: 12 1/2 x 10 1/2 x 3 1/4 in. The addition of pulsed life force (orgone, Chi energy) to radionics makes it a reliable and effective tool to help in your achieving success.

Theta 3.5 HZ — for Super Learning, especially of Languages Theta 6.3 Hz — for Super Learning and to Boost Memory Alpha 7.83 Hz — Earth Resonance! For Invention, Creativity Alpha 7.0 Hz — to enhance ESP (Extra Sensory Projection) Alpha 10.0 Hz — for Centering Yourself and General Purpose Beta 14.1 Hz — for Efficiency in daily activities, energy Continuous Settings, approx. 0.5 - 900 Hz

This awesome new technology adds continuous and very powerful life force to your radionic settings for the most rapid success possible! For increased flexibility and at least double the power, connect an additional exterior module such as the EPM 2400 to the second organe generating unit inside the RAD 2400 HD!

The RAD 2400 HD comes with one transfer disk. A built-in Voltage Regulator eliminates the "ripple" from the AC-DC converter and keeps the voltage at a steady 8V DC. Elimination of the "ripple" is ideal when it comes to energizing your body! Power supply: AC-DC adapter, 12V, 200mA or higher.