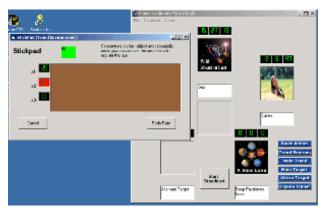

#### Like the RI 2400 CD, with additional features:

- **■** Easy Solutions for your Challenges: Power Radionics<sup>™</sup> comes with thousands of ready-to-use filters for every purpose. You can also use your own easily created filters or images for limitless possibilities.
- SureRate System: The Power Radionics™ Program is equipped with an interactive stickpad which ensures the correct radionic settings or rates for your application simply by moving your mouse over a designated area of the screen. There is no guess work!
- **Translucent Chi Transfer:** As an option, you can have Power Radionics™ create an exact filter by combining the Chi transfer and link image together to form a pass-thru on every point.