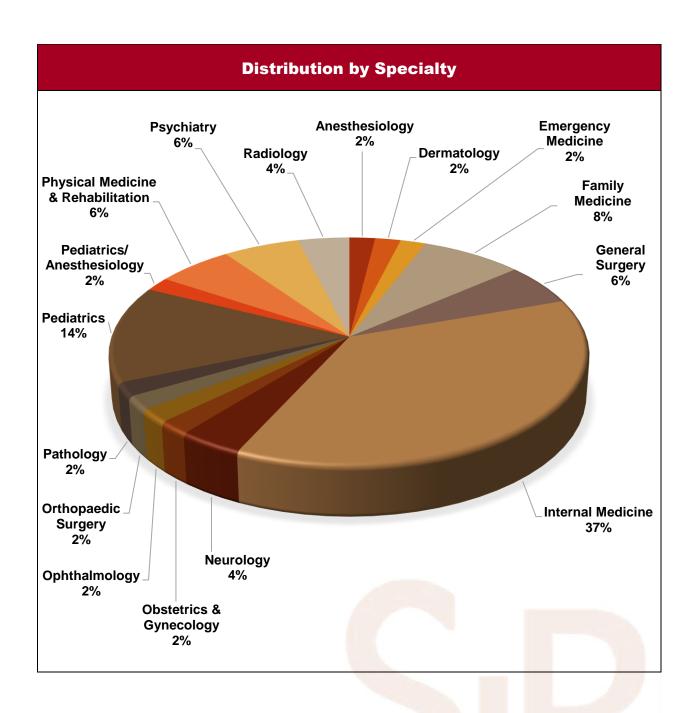

ar<br>(continued) | <ul> <li>San Juan VA Medical Center, San Juan, PR</li> <li>St. Agnes Medical Center, Fresno, CA</li> <li>University of Arizona COM, Phoenix, AZ</li> <li>University of Central Florida COM/GME Consortium, Ocala, FL</li> <li>University of Hawaii, Honolulu, HI</li> <li>Zucker SOM, Northwell Peconic Bay, Riverhead, NY</li> </ul> |
| Urology                             | Washington DC Consortium (Walter Reed, NIH, Georgetown), Washington, DC                                                                                                                                                                                                                                                               |

Matching rate for 2021 was 90%

**SJBSM 2021 residency placements statistics** 





### Yaidy L. Cruz Cordero, MEd Student Programs Director

Student Programs Director
Medical Career Development Program
San Juan Bautista School of Medicine
P.O. Box 4968
Caguas, P.R. 00726-4968
Phone (787) 743-3038 Ext. 233, 212
ylcruzcordero@sanjuanbautista.edu