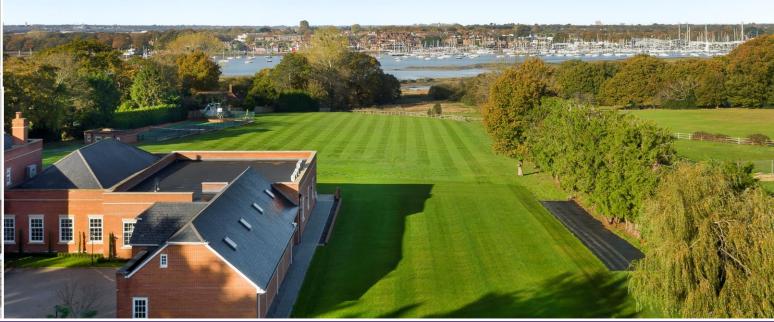

The grandeur of this apartment is unprecedented in the local area and one cannot fail to be impressed by the proportions and quality that runs throughout. Occupying the entire top floor of Skyfall, with impressive views across the River Hamble and within a gated development the property is set away from the road with a sweeping block paved driveway and allocated parking.

To the rear are landscaped communal gardens, laid to lawn with two paved seating and dining areas. Elegant high ceilings provide a bright airy feel, enhanced by large windows, French doors to the Juliette balconies and statement oversized internal doors, all of which give the apartment a classic feel. The property features high specification home automation and audio systems throughout along with Porcelanosa tiling to the hallway, bathrooms, kitchen and living rooms and quality carpeting to the bedrooms.

Warsash is a charming village on the River Hamble and home to the Hook Nature Reserve, a 500-acre intertidal area running along the shoreline. The area is a world-renowned centre for water enthusiasts with a variety of marinas and sailing facilities. The village, within a 5 minute walk of Skyfall, offers local shops, pubs, restaurants and yacht clubs. There are waterside walks from the village to Hook Park and Lower Swanwick, with a ferry for pedestrians and cyclists across the river to Hamble. The well-regarded Hook with Warsash Primary School is in the village, and the property is also only a short distance from West Hill Park School and Boundary Oak.