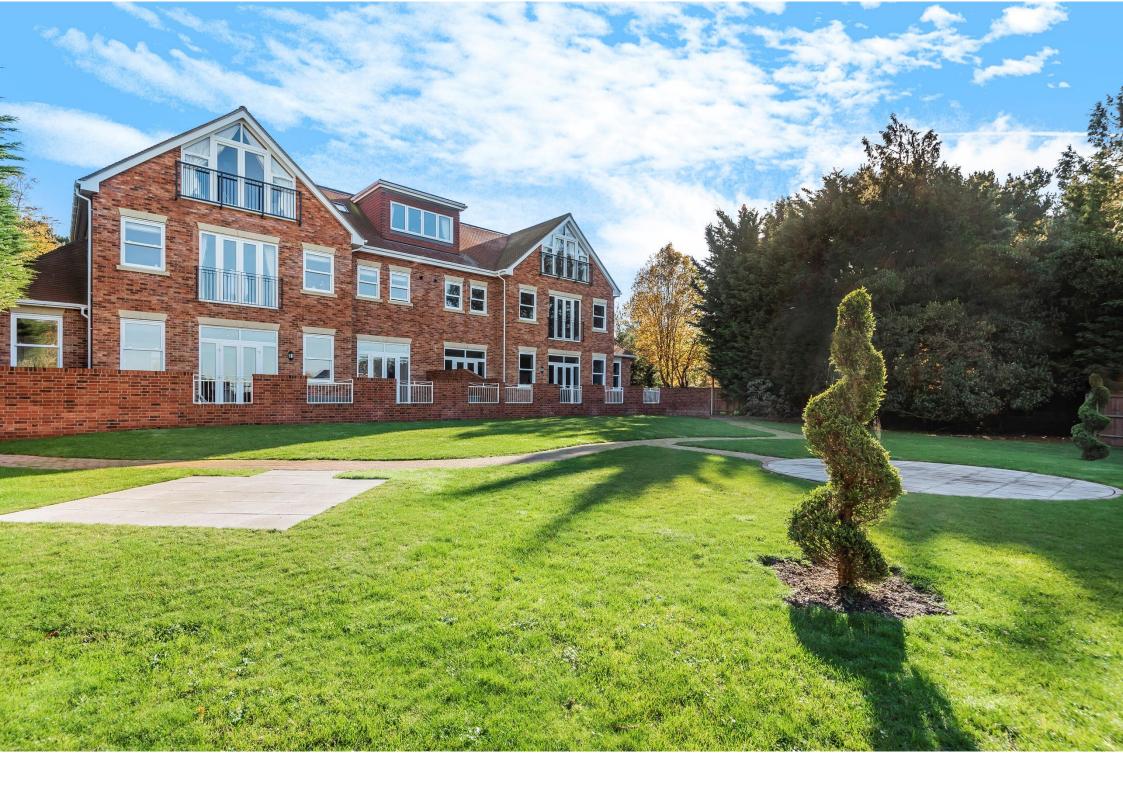

The grandeur of this apartment is unprecedented in the local area and one cannot fail to be impressed by the proportions and quality that runs throughout. Occupying the entire top floor of Skyfall, with impressive views across the River Hamble and within a gated development the property is set away from the road with a sweeping block paved driveway and allocated parking.

To the rear are landscaped communal gardens, laid to lawn with two paved seating and dining areas. Elegant high ceilings provide a bright airy feel, enhanced by large windows, French doors to the Juliette balconies and statement oversized internal doors, all of which give the apartment a classic feel. The property features high specification home automation and audio systems throughout along with Porcelanosa tiling to the hallway, bathrooms, kitchen and living rooms and quality carpeting to the bedrooms.