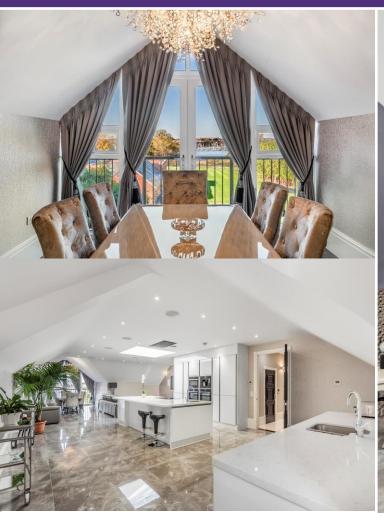

The stunning kitchen has sleek contemporary units with central island, quartz work surfaces with built in appliances here and in the separate utility area Large format tiling gives continuity between the different areas. The living area comes complete with a feature wall, including an integrated 65" television, 5.1 surround sound speaker system and enjoys striking views over the communal gardens down to the River Hamble.