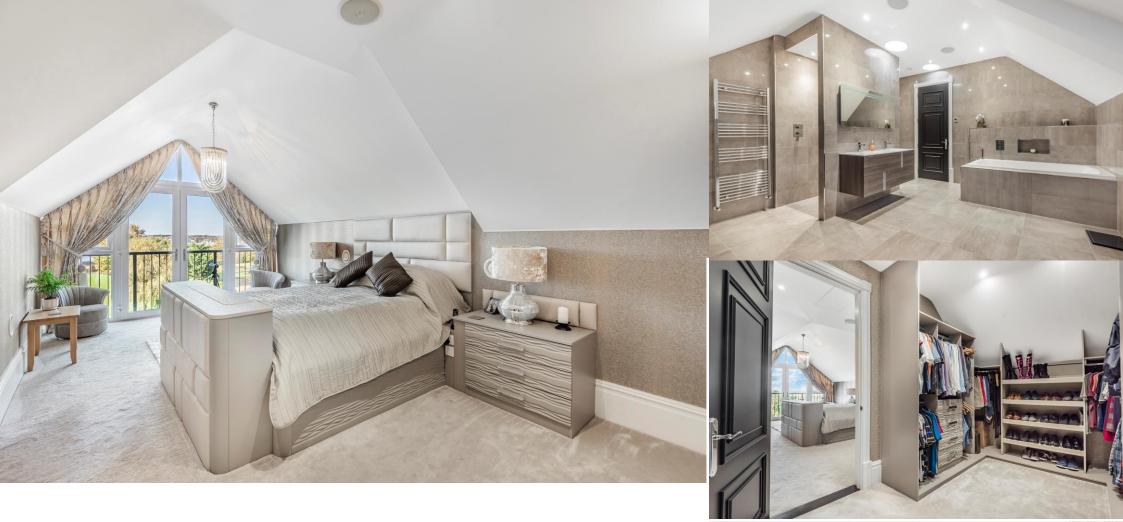

The master bedroom has a fully fitted, handmade dressing area with his and hers hanging space, shoe racks and concealed safe. Bedroom two benefits from quality fitted wardrobes. The fully tiled bathrooms are of an equally exceptional standard with the master en suite having an extralarge bath, his and hers sinks and a rainfall shower. Both bedrooms incorporate modular bed units with integrated retracting 42" television sets, tailored headboards and have stunning views to the river and beyond.