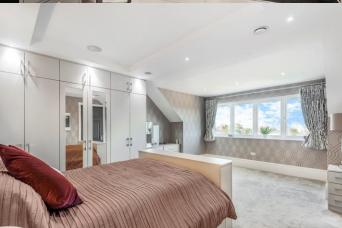

The master bedroom has a fully fitted, handmade dressing area with his and hers hanging space, shoe racks and concealed safe. Bedroom two benefits from quality fitted wardrobes. The fully tiled bathrooms are of an equally exceptional standard with the master en suite having an extralarge bath, his and hers sinks and a rainfall shower. Both bedrooms incorporate modular bed units with integrated retracting 42" television sets, tailored headboards and have stunning views to the river and beyond.