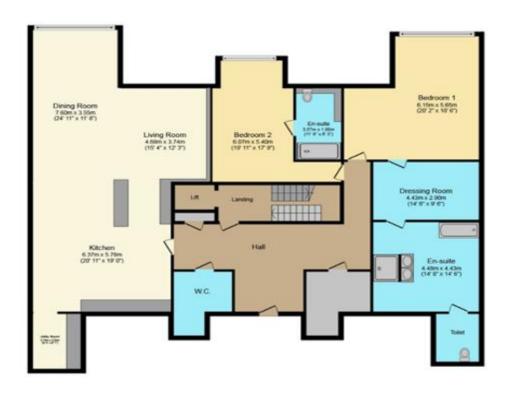

#### Floorplan

#### Floor area 240.0sqm (2584sqft) approx.

IMPORTANT: we would like to inform prospective purchasers that these sales particulars have been prepared as a general guide only. A detailed survey has not been carried out, nor the services, appliances and fittings tested. Room sizes should not be relied upon for furnishing purposes and are approximate. If floor plans are included, they are for quidance only and illustration purposes only and may not be to scale. If there are any important matters likely to affect your decision to buy please contact us before viewing