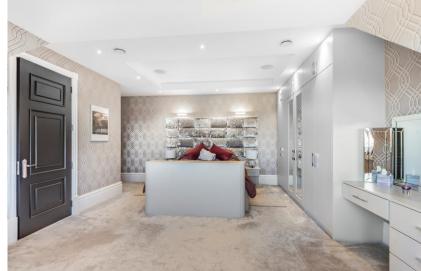

The master bedroom has a fully fitted, handmade dressing area with his and hers hanging space, shoe racks and concealed safe. Bedroom two benefits from quality fitted wardrobes. The fully tiled bathrooms are of an equally exceptional standard with the master en suite having an extralarge bath, his and hers sinks and a rainfall shower. Both bedrooms incorporate modular bed units with integrated retracting 42" television sets, tailored headboards and have stunning views to the river and beyond.