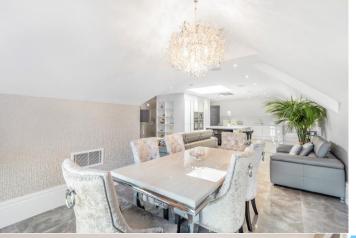

The stunning kitchen has sleek contemporary units with central island, quartz work surfaces with built in appliances here and in the separate utility area Large format tiling gives continuity between the different areas. The living area comes complete with a feature wall, including an integrated 65" television, 5.1 surround sound speaker system and enjoys striking views over the communal gardens down to the River Hamble.