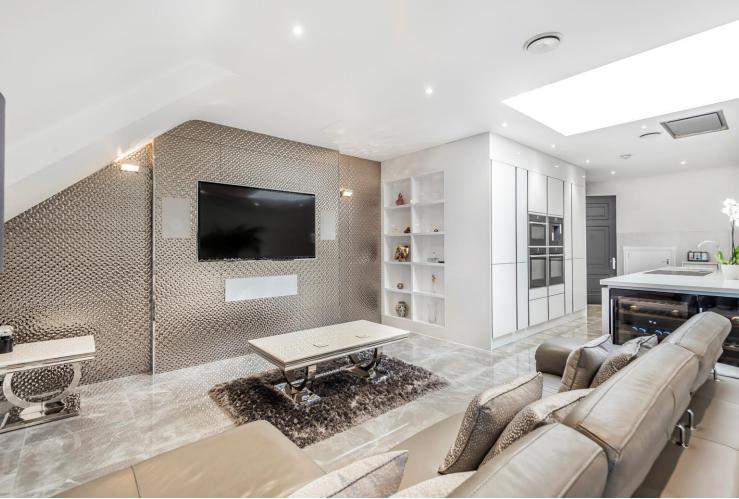

The stunning kitchen has sleek contemporary units with central island, quartz work surfaces with built in appliances here and in the separate utility area Large format tiling gives continuity between the different areas. The living area comes complete with a feature wall, including an integrated 65" television, 5.1 surround sound speaker system and enjoys striking views over the communal gardens down to the River Hamble.