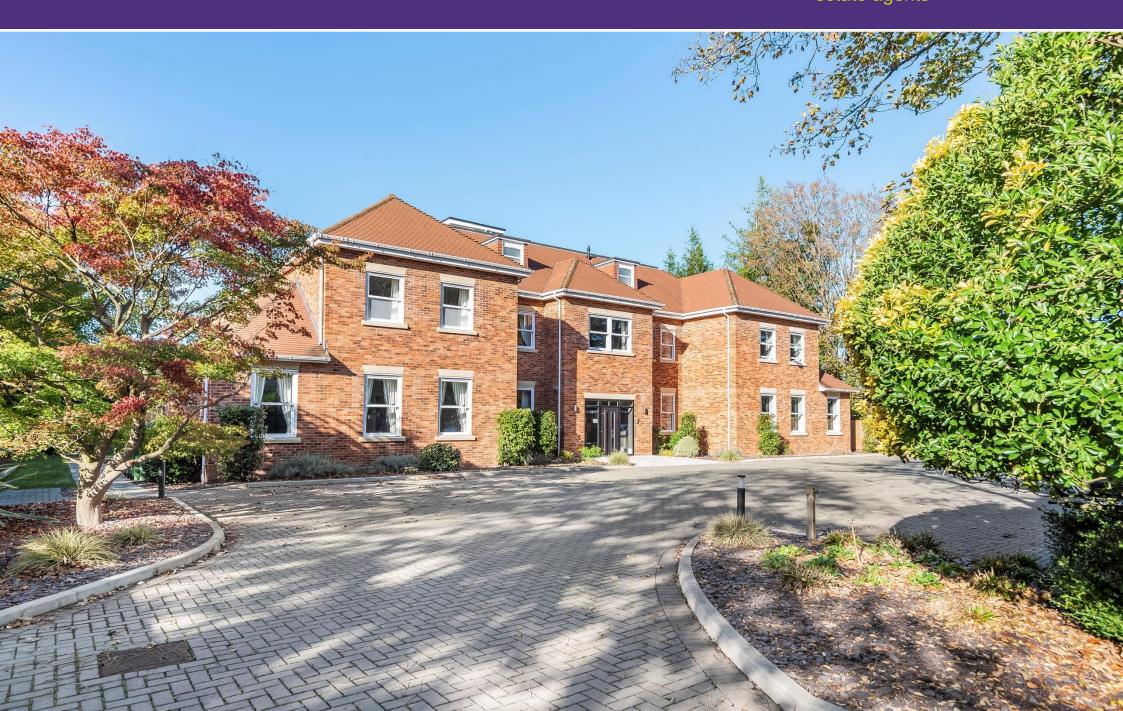

The grandeur of this apartment is unprecedented in the local area and one cannot fail to be impressed by the proportions and quality that runs throughout. Occupying the entire top floor of Skyfall, with impressive views across the River Hamble and within a gated development the property is set away from the road with a sweeping block paved driveway and allocated parking.

To the rear are landscaped communal gardens, laid to lawn with two paved seating and dining areas. Elegant high ceilings provide a bright airy feel, enhanced by large windows, French doors to the Juliette balconies and statement oversized internal doors, all of which give the apartment a classic feel. The property features high specification home automation and audio systems throughout along with Porcelanosa tiling to the hallway, bathrooms, kitchen and living rooms and quality carpeting to the bedrooms.