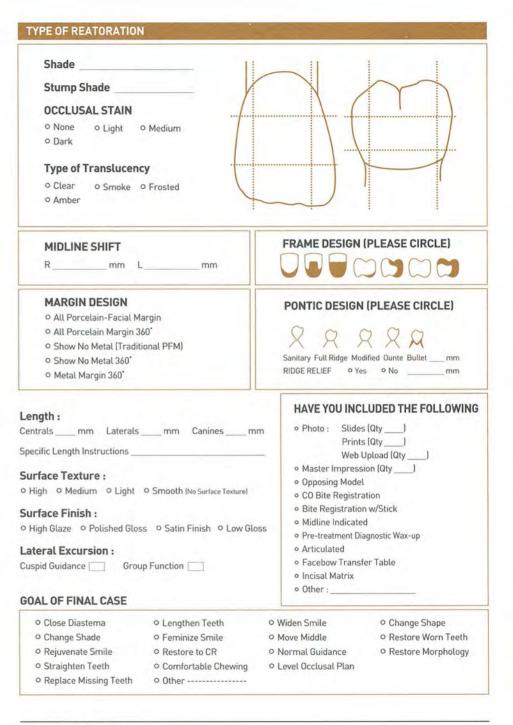

|                                          |                                |                                                                                                     |           |  |
|                                                                                                  |                                          |                                |                                                                                                     |           |  |
|                                                                                                  |                                          |                                |                                                                                                     | o Call Me |  |



SIGNATURE OF DENTIST

# Smile Restoration dental lab. Shipping Instruction

We are currently offering complimentary roundtrip shipping service within Canada.

Finished case delivery time frame for dental service will be 4-5 business days after case is received.

These are our <u>Prepaid Account Information</u> with our carrier service companies.

You will be able to use any of them and let me know if you have any question of it.

## 1. Loomis Express(DHL): P 47147 (Tollfree#1855-256-6647)



## 2. UPS: 3V9953 (Tollfree#1800-742-5877)



- \* This is receiver's information for shipping \*
- 1. Shipping address: 2816 St. Johns Street,
  Port Moody, B.C. V3H 2C1
- 2. Company Name: Smile Restoration Dental Lab
- 3. Contact person: Michelle Lee / J.J. Ahn
- 4. Contact Info: 604-461-0207 / 604