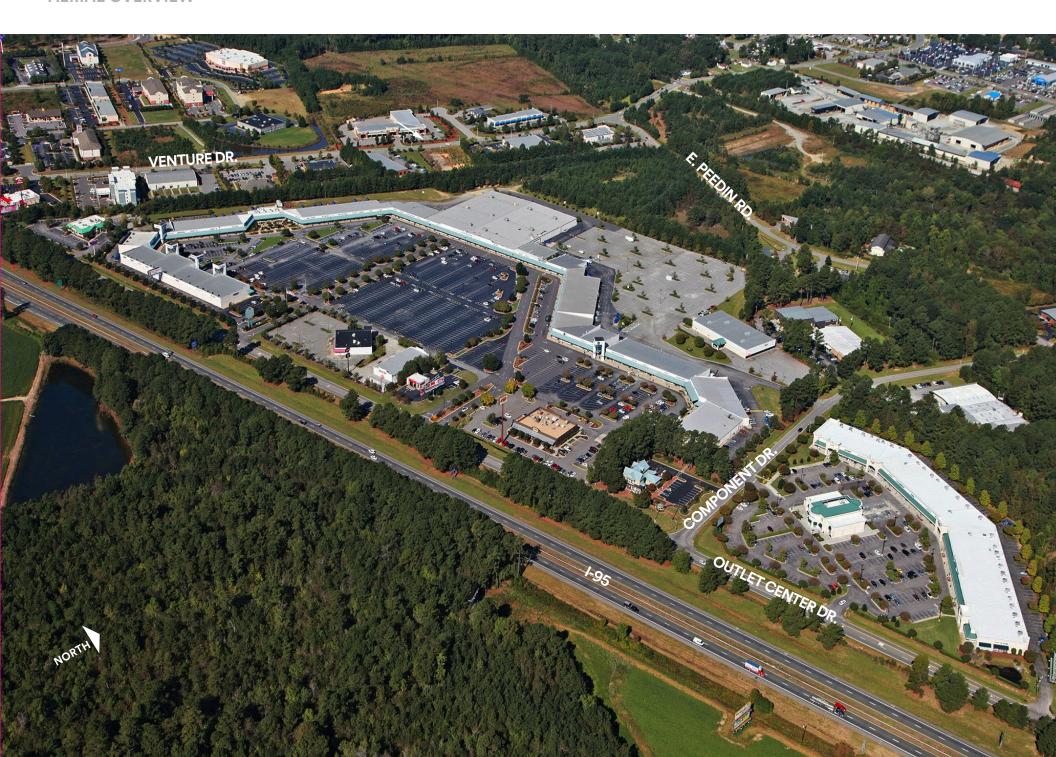

#### **TOURISM / TRAFFIC**

Carolina Premium Outlets serves shoppers primarily from eastern/central North Carolina, including the city of Raleigh and the surrounding 20 counties. It is located on I-95 South, the primary north-south artery on the east coast, with more than 55,000 vehicles passing by the center daily. More than 2 million residents live within a 45-mile radius which includes the cities of Raleigh/Durham, Chapel Hill, and Fayetteville/Ft. Bragg. These areas contribute 65% of the center traffic. 35% of customers are from out of market, traveling through on I-95 and I-40. The Smithfield area has seen significant growth in the last five years with the addition of several hotel chains and national restaurant chains just one half mile south of the center. Carolina Premium Outlets is the only outlet center in northeastern North Carolina with the nearest competitor 80 miles to the northwest.

## **LOCATION / DIRECTIONS**

I-95, Exit 95 or Exit 97, 35 miles southeast of Raleigh, North Carolina.

- From Raleigh: A. I-40E to Exit 301 and bear right (Benson/Wilmington) to Exit 309 (Smithfield/Goldsboro) US 70E to Exit 334 for approximately three miles and turn right on Outlet Center Drive at KFC; center is located one mile ahead on right; B. I-40E to I-95N to Exit 95, left over bridge, bear right onto Outlet Center Drive
- From Fayetteville: I-95N to Exit 95, left over bridge, bear right onto Outlet Center Drive
- From Rocky Mount: I-95S to Exit 95, bear right onto Outlet Center Drive