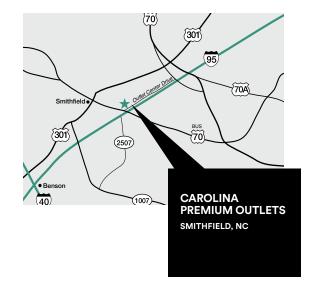

## **CAROLINA PREMIUM OUTLETS®**

#### SMITHFIELD, NC

## **LOCATION / DIRECTIONS**

I-95, Exit 95 or Exit 97, 35 miles southeast of Raleigh, North Carolina.

- From Raleigh: A. I-40E to Exit 301 and bear right (Benson/Wilmington) to Exit 309 (Smithfield/Goldsboro) US 70E to Exit 334 for approximately three miles and turn right on Outlet Center Drive at KFC; center is located one mile ahead on right; B. I-40E to I-95N to Exit 95, left over bridge, bear right onto Outlet Center Drive
- From Fayetteville: I-95N to Exit 95, left over bridge, bear right onto Outlet Center Drive
- From Rocky Mount: I-95S to Exit 95, bear right onto Outlet Center Drive