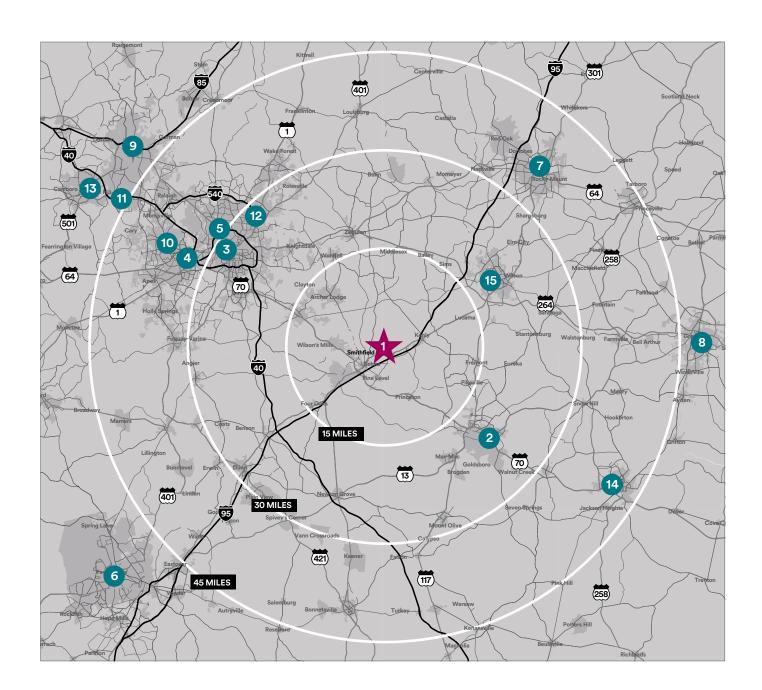

## **SURROUNDING AREA CENTERS**

- Simon Centers
- Competition
- 1 Carolina Premium Outlets®
- 2 Berkeley Mall
- 3 Cameron Village
- 4 Cary Towne Center
- 5 Crabtree Valley Mall
- 6 Cross Creek Mall
- 7 Golden East Crossing
- 8 Greenville Mall
- 9 Northgate Mall
- 10 Park West Village
- 11 The Streets at Southpoint12 Triangle Town Center
- 13 University Mall
- 14 Vernon Park Mall
- 15 Wilson Mall