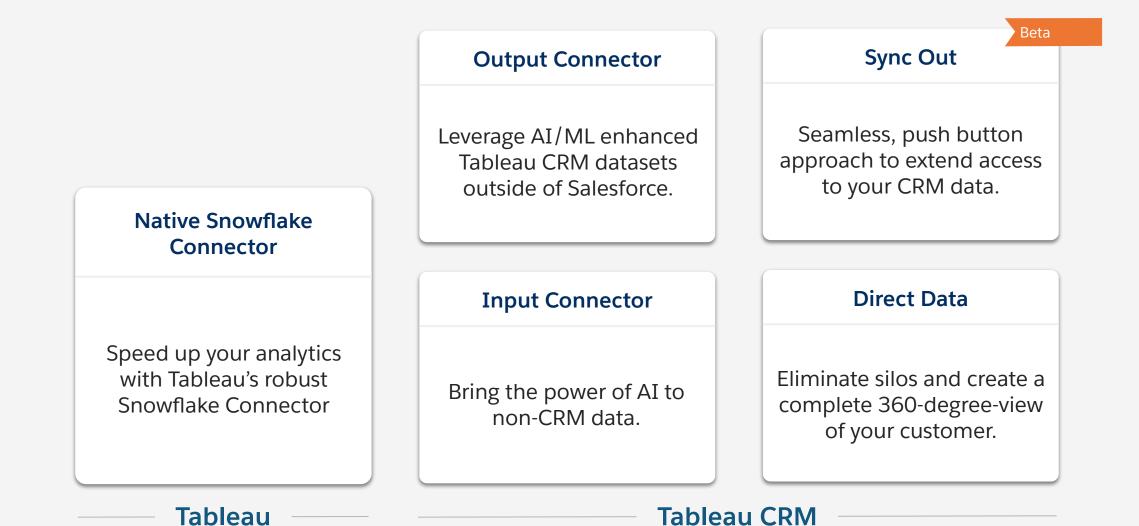

## **Snowflake Write Connectors**

### **Tableau CRM Input Connector for Snowflake**

Bring the power of AI to your non-CRM data

## Tableau CRM Direct Data for **\*** snowflake\*

Operationalize your Snowflake data

### Tableau CRM Output Connector for **\*** snowflake\*

Unlock your Tableau CRM data

salesforce Tableau CRM

- Use Salesforce Data Everywhere Extend access to your CRM data and get more valuable customer insights
- ✓ Simplify Your Stack

## Tableau CRM Sync Out for 🗱 snowflake®

Seamless, push button approach to extend your CRM data

salesforce

- Use Salesforce Data Everywhere Extend access to your CRM data and get more valuable customer insights
- ⊘ Simplify Your Stack