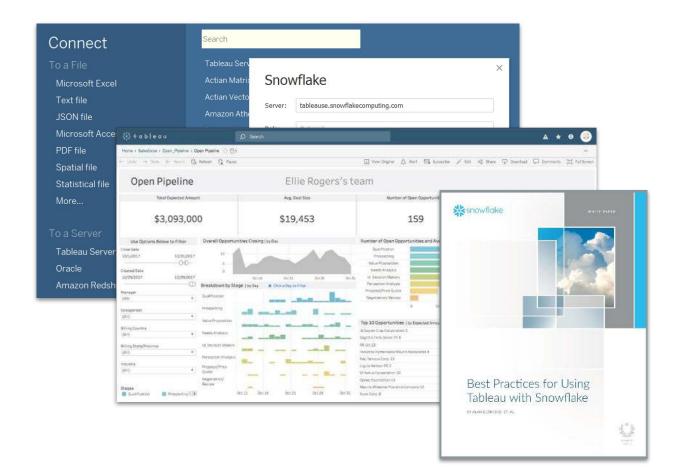

### **TABLEAU + SNOWFLAKE**

The Analytics Platform Chosen by Thousands of Organizations

#### All of Your Data Into One Place

Best-of-breed data analytics stack that easily includes Salesforce data

#### **High Performance and Scalable**

Fast, scalable analytics for users

#### **Strong Enterprise Capabilities**

Democratize insights in a governed secure multi-cloud environment