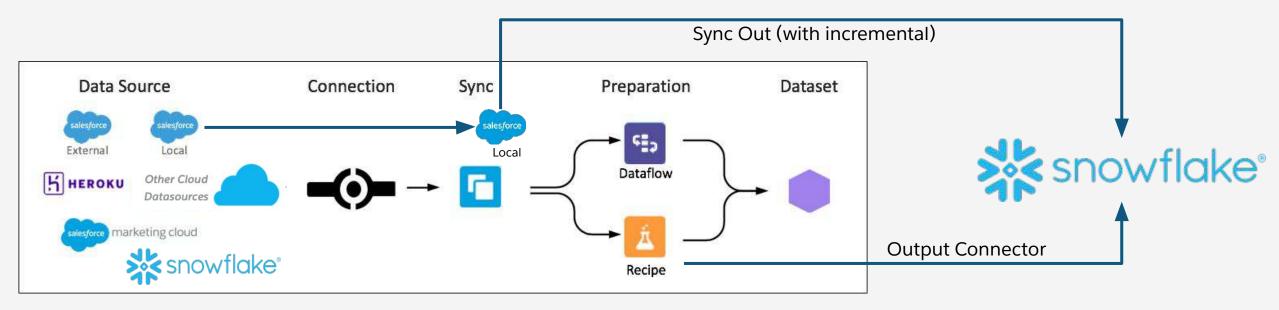

## Tableau CRM Sync Out for 🗱 snowflake®

Seamless, push button approach to extend your CRM data

salesforce

- Use Salesforce Data Everywhere Extend access to your CRM data and get more valuable customer insights
- ⊘ Simplify Your Stack

Use clicks not code to send CRM data to Snowflake

Help / Training Documentation

| Einstein<br>Data Manager               |                                     |                             |                     |                  |                         | Winter<br>'21             | r       |
|----------------------------------------|-------------------------------------|-----------------------------|---------------------|------------------|-------------------------|---------------------------|---------|
| Monitor<br>Dataflows & Recipes<br>Data | Connect Connect and external of     | Add                         | a Co                | nnec             | tion                    | Q Search objects          |         |
| Connect                                | Input Connections Output Connection |                             |                     |                  |                         |                           |         |
|                                        | New Mule named muhol (m             | nule:eamulesqlserver-muhol) | Edit connection     | ×                |                         | Not sched                 | luled 💌 |
|                                        | OBJECT                              | FIELDS                      |                     |                  | LAST RUN                |                           |         |
|                                        | i modules                           | 2                           | Connection Name*    |                  | Never                   |                           |         |
|                                        | marks                               | 3                           | Snowflake Data Lake |                  | Never                   |                           |         |
|                                        | V SFDC_LOCAL_Hourly                 |                             | Stornake Bate Lake  | •                |                         | Next run is Today at 5:00 | DPM -   |
|                                        | OBJECT                              | FIELDS                      | Developer Name*     |                  | MODIFIED 🔸              | LAST RUN                  |         |
|                                        | Case                                | 8                           | SnowflakeDataLake   |                  | Aug 13, 2020 at 3:32 PM | Today at 4:00 PM          |         |
|                                        | Account                             | 16                          | Description*        |                  | Jun 16, 2020 at 9:42 AM | Today at 4:00 PM          |         |
|                                        | V D SFDC_LOCAL                      |                             | Snowflake Data Lake |                  |                         | Next run is Today at 7:00 | DPM 👻   |
|                                        | OBJECT                              | FIELDS                      | Shownake Data Lake  |                  | MODIFIED V              | LAST RUN                  |         |
|                                        | CallCenter                          | 8                           | Schema*             |                  | Aug 13, 2020 at 3:35 PM | Today at 3:00 PM          |         |
|                                        | AccountPartner                      | 11                          | PUBLIC              |                  | Jul 9, 2020 at 2:09 PM  | Today at 3:00 PM          | •       |
|                                        | OpportunityHistory                  | 12                          | Back Save           | Save & Test      | May 22, 2020 at 9:45 AM | Today at 3:00 PM          | •       |
|                                        | ohsHistory                          | 9                           |                     | Incremental Sync | May 22, 2020 at 9:37 AM | Today at 3:00 PM          |         |
|                                        | Asset                               | 9                           |                     | Incremental Sync | May 5, 2020 at 11:21 AM | Today at 3:00 PM          |         |
|                                        | Group                               | 7                           |                     | Full Sync        | Apr 28, 2020 at 2:55 PM | Today at 3:00 PM          |         |
|                                        | User                                | 10                          |                     | Full Sync        | Apr 9, 2020 at 5:29 PM  | Today at 3:00 PM          |         |
|                                        | CampaignInfluenceModel              | 7                           |                     | Incremental Sync | Mar 10, 2020 at 8:51 AM | Today at 3:00 PM          |         |
|                                        |                                     |                             |                     |                  |                         |                           |         |
|                                        | Contact                             | 6                           |                     | Incremental Sync | Mar 10, 2020 at 8:51 AM | Today at 3:00 PM          | -       |