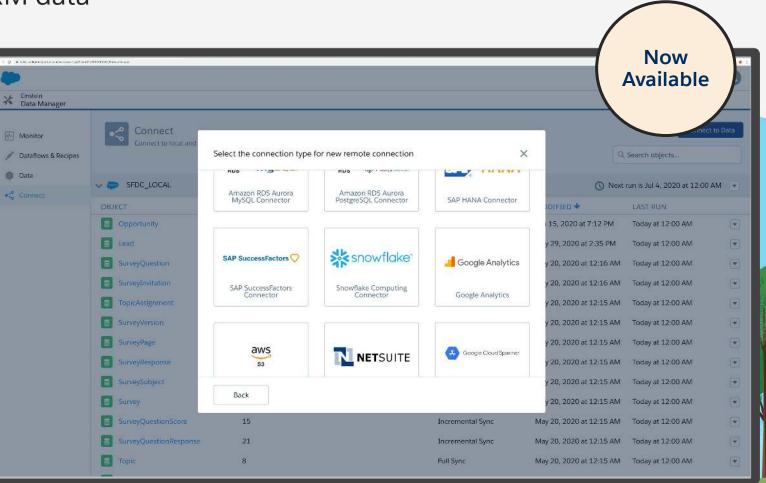

## **Snowflake Write Connectors**

### **Tableau CRM Input Connector for Snowflake**

Bring the power of AI to your non-CRM data

#### **Solution** Connect, Clean and Prep

With ML powered visual data prep, augment your CRM data with third-party data to discover more insights.

#### Make smarter decisions

Utilize Einstein Discovery to Discover, Predict and Recommend smarter actions to CRM users.

#### Native & Secure

Leverage the same security models and sharing rules used on your CRM data.

Help / Training Documentation