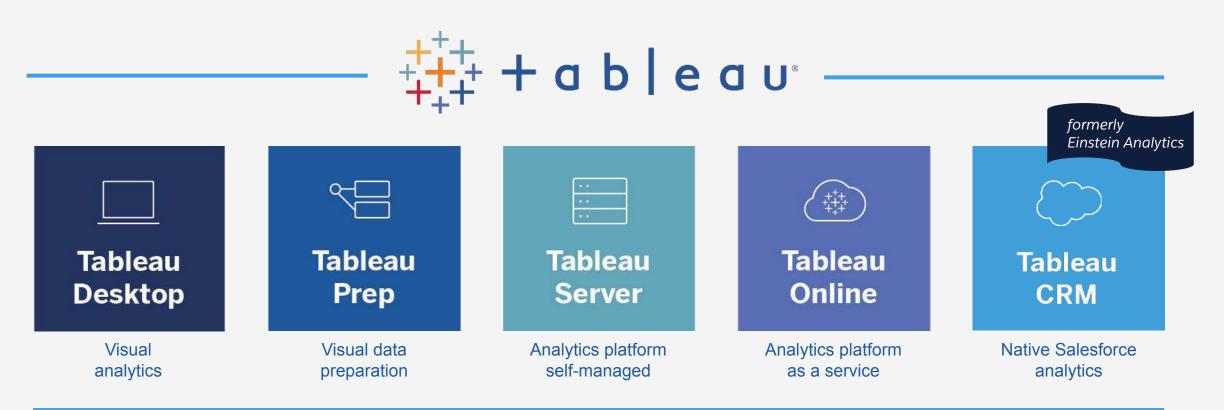

### AGENDA

| 15 mins | Power | of | Salesforce |
|---------|-------|----|------------|
|---------|-------|----|------------|

**15 mins** The Possibilities with Snowflake

- **15 mins** The Greatest Sum of Two Parts (Demo)
- **15 mins** Get Your Most Burning Questions Answered