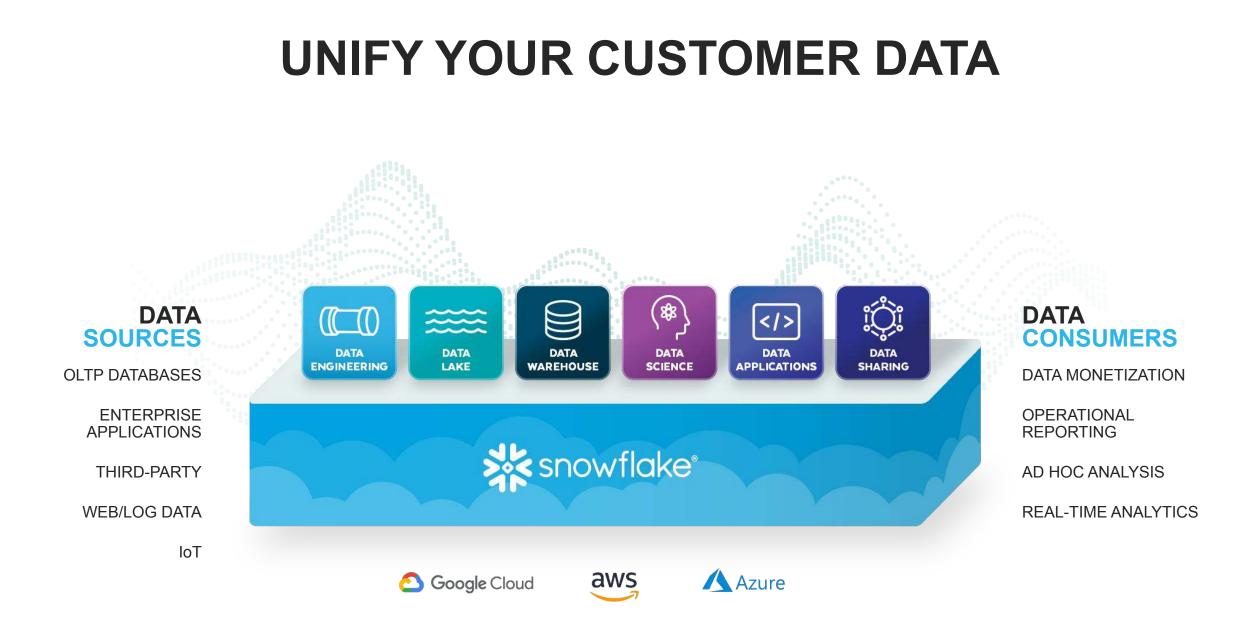

### **UNIFY DATA ACROSS YOUR ENTERPRISE**

### **Eliminate Data Gaps**

Combine CRM data with data from across the enterprise: product telemetry, ERP, HR, marketing, IT, IoT and other data

### Empower Every User With Data

Make insights actionable by putting them into the hands of every business user

### Deliver Richer Customer Experiences

Create new features, products and services powered by data