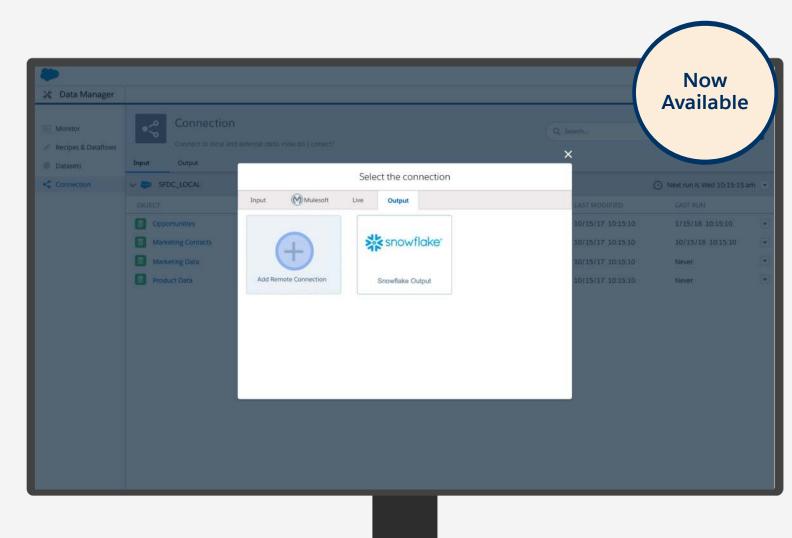

### Tableau CRM Output Connector for **\*** snowflake\*

Unlock your Tableau CRM data

salesforce Tableau CRM

- Use Salesforce Data Everywhere Extend access to your CRM data and get more valuable customer insights
- ✓ Simplify Your Stack

Use clicks not code to send CRM data to Snowflake

### Smart Curated Datasets

Build your business logic once and use curated Tableau CRM datasets to augment your data workloads in Snowflake

Help / Training Documentation

salesforce