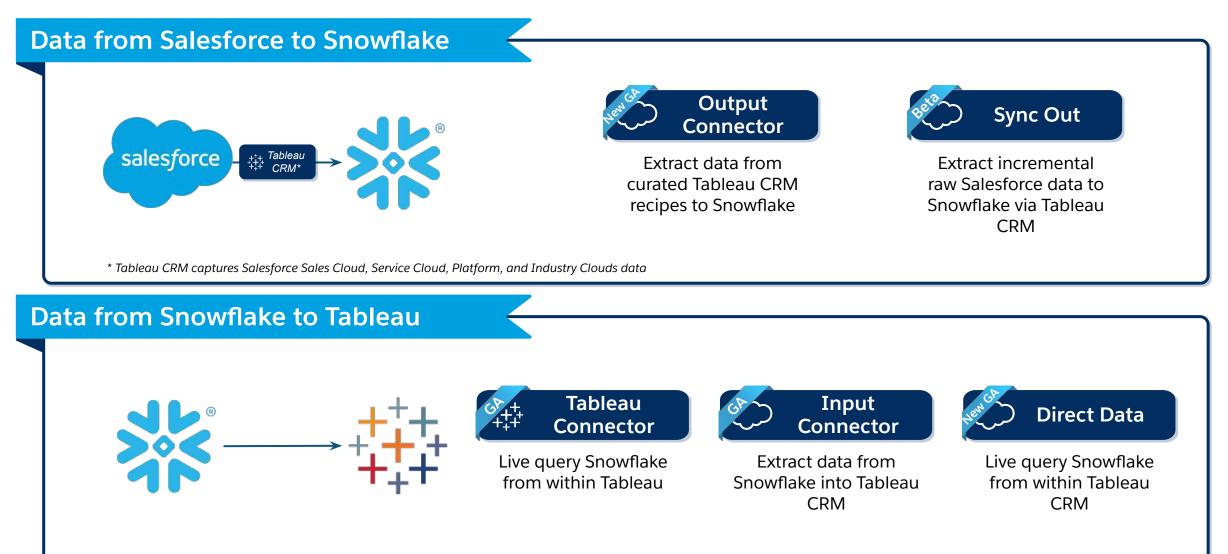

## **Snowflake Write Connectors**

### **Tableau CRM Input Connector for Snowflake**

Bring the power of AI to your non-CRM data

## Tableau CRM Direct Data for **\*** snowflake\*

Operationalize your Snowflake data

### Tableau CRM Output Connector for **\*** snowflake\*

Unlock your Tableau CRM data

salesforce Tableau CRM

- Use Salesforce Data Everywhere Extend access to your CRM data and get more valuable customer insights
- ✓ Simplify Your Stack

## Tableau CRM Sync Out for 🗱 snowflake®

Seamless, push button approach to extend your CRM data

salesforce

- Use Salesforce Data Everywhere Extend access to your CRM data and get more valuable customer insights
- ⊘ Simplify Your Stack

### **Salesforce Connectors**

All Connectors are Built & Maintained by Tableau Product Teams with Input from Snowflake