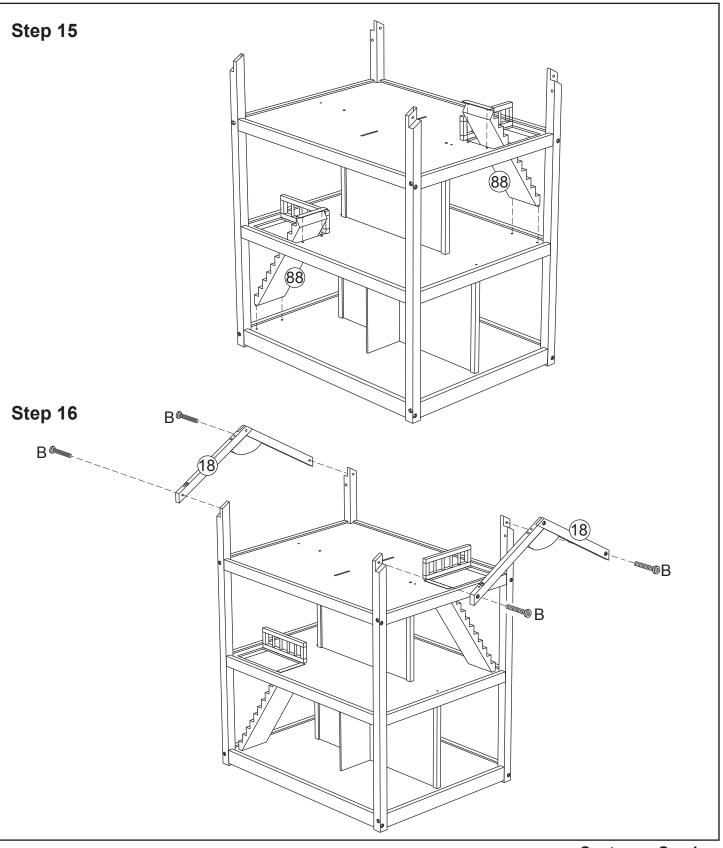

#### **Assembly Instructions**

Item #65078C

#### **Assembly Instructions**

Item #65078C

**Parental supervision required.** This toy is intended for children of a specific age or above. Parents should supervise the play area so that children younger than the intended age range do not interact with this toy. Use this toy on the floor. Do not allow children to climb on or around or in the toy.