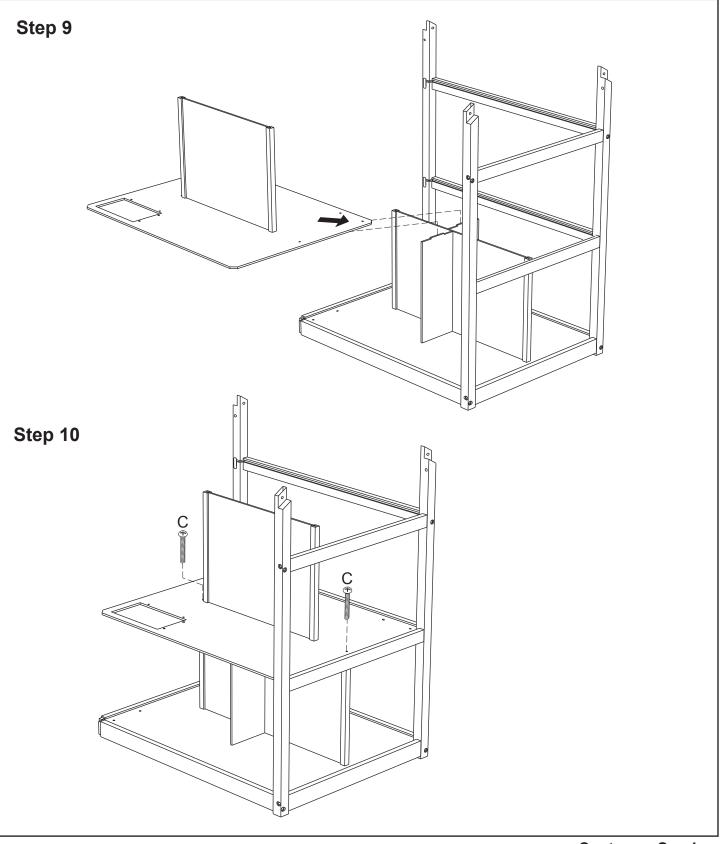

#### **Assembly Instructions**

Item #65078C

#### **Assembly Instructions**

Item #65078C

**Parental supervision required.** This toy is intended for children of a specific age or above. Parents should supervise the play area so that children younger than the intended age range do not interact with this toy. Use this toy on the floor. Do not allow children to climb on or around or in the toy.