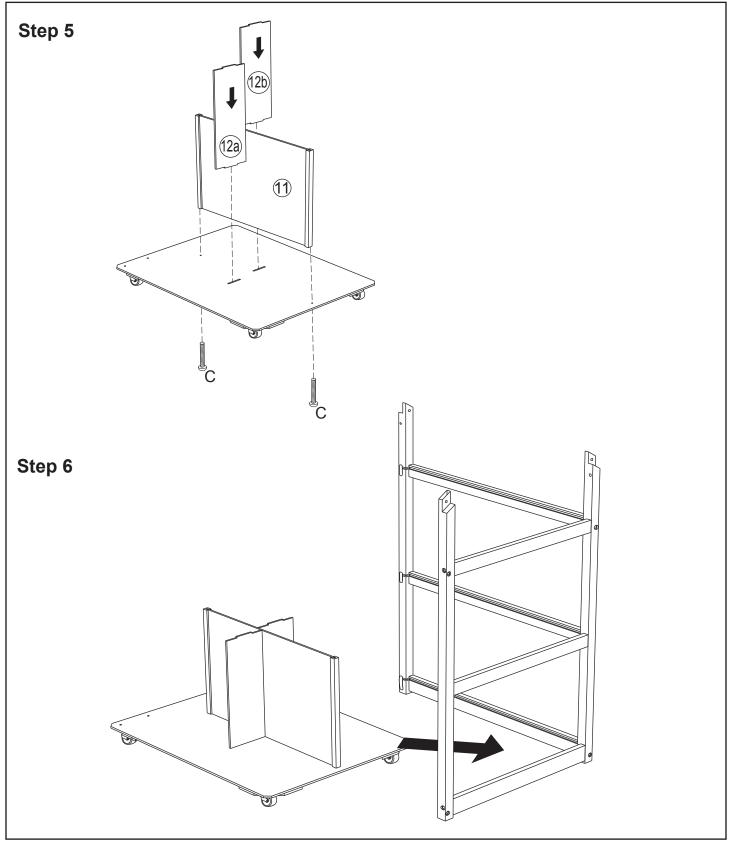

isit www.kidkraft.com



#### **▲ WARNING:**

ADULT ASSEMBLY REQUIRED. Product includes small parts with potentially hazardous sharp points and sharp edges in the unassembled state. Keep unassembled parts away from children.

#### **USE AND MAINTENANCE:**

-Use on level surfaces only

-Please check assembly at regular intervals, and frequently tighten hardware if necessary. If maintenance is not carried out, the product could cease to function properly.

#### **⚠ WARNING:**

CHOKING HAZARD. Small parts and sharp points, not suitable for children under 3 years.



**Assembly Instructions** 

Item #65078C





**Assembly Instructions** 

Item #65078C





**Assembly Instructions** 

Item #65078C





**Assembly Instructions** 

Item #65078C





#### **Assembly Instructions**

Item #65078C





Assembly Instructions

Item #65078C





Assembly Instructions

Item #65078C





**Assembly Instructions** 

Item #65078C





Assembly Instructions

#### Item #65078C





Assembly Instructions

Item #65078C





**Assembly Instructions** 

Item #65078C





**Assembly Instructions** 

Item #65078C





#### **Assembly Instructions**

Item #65078C







#### **Assembly Instructions**

Item #65078C





**Parental supervision required.** This toy is intended for children of a specific age or above. Parents should supervise the play area so that children younger than the intended age range do not interact with this toy. Use this toy on the floor. Do not allow children to climb on or around or in the toy.

#### **IMPORTANT INFORMATION - PLEASE READ FIRST**

ALL OF OUR WOODEN ITEMS ARE