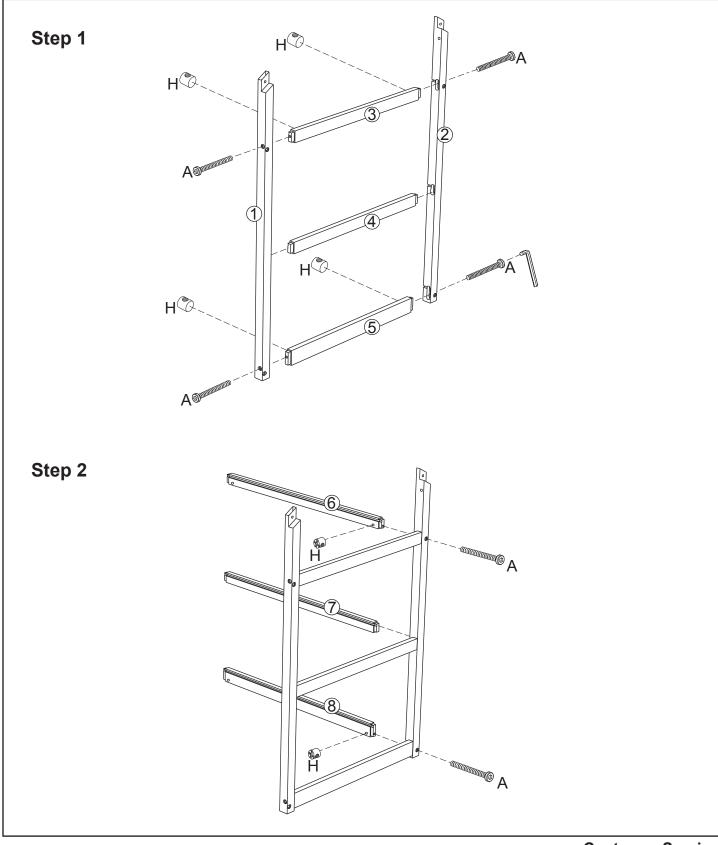

5078C

Please retain this information for future reference

To order replacement parts, please visit www.kidkraft.com



#### **▲ WARNING:**

ADULT ASSEMBLY REQUIRED. Product includes small parts with potentially hazardous sharp points and sharp edges in the unassembled state. Keep unassembled parts away from children.

#### **USE AND MAINTENANCE:**

-Use on level surfaces only

-Please check assembly at regular intervals, and frequently tighten hardware if necessary. If maintenance is not carried out, the product could cease to function properly.

#### **⚠ WARNING:**

CHOKING HAZARD. Small parts and sharp points, not suitable for children under 3 years.



**Assembly Instructions** 

Item #65078C





**Assembly Instructions** 

Item #65078C





**Assembly Instructions** 

Item #65078C





**Assembly Instructions** 

Item #65078C





#### **Assembly Instructions**

Item #65078C





Assembly Instructions

Item #65078C





Assembly Instructions

Item #65078C





**Assembly Instructions** 

Item #65078C





Assembly Instructions

#### Item #65078C





Assembly Instructions

Item #65078C





**Assembly Instructions** 

Item #65078C





**Assembly Instructions** 

Item #65078C





#### **Assembly Instructions**

Item #65078C







#### **Assembly Instructions**

Item #65078C





**Parental supervision required.** This toy is intended for children of a specific age or above. Parents should supervise the play area so that children younger than the intended age range do not interact with this toy. Use this toy on the floor. Do not allow children to climb on or around